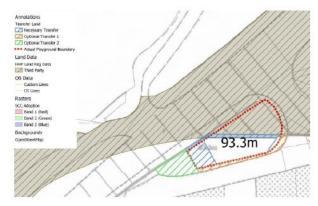

### 24.07.09 **Noted**: Clerk's report that:

- 9.1 Documents required for the 2022-2023 audit had been submitted to external auditors, PKF Littlejohn LLP, the period for public inspection having closed.
- 9.2 VAT Claims for the months of May and June had been submitted in the sums of £910.81 and £125.17 (received).
- 9.3 Work to rectify unsafe memorials identified at the inspection in July last year had been completed. A further memorial had been staked and banded and the clerk has written to the last known holders of the deed for the grave space.
- 9.4 To note that the faulty battery for the Defib at the Fire Station has now been repaired at no cost to the Parish Council. Thanks to Peter Vince who arranged collection of the loan Defibrillator whilst the matter was investigated by manufacturers.
- 9.5 The clerk and councillors had received ongoing negative comments about the quality of the cuts provided by the new Contractor. The clerk has fed these back to the contractor and had to request re-cuts in a number of areas. A further walk around with the contractor took place on 16<sup>th</sup> July.
- 9.6 The amenity grass, a protected wildflower meadow and residents properties damaged by herbicidal spray in May was identified as the result of a contractor of Suffolk CC Highways. SCC and West Suffolk sent out inspectors in late May to assess the damage and identify how matters can be put right, but to date, residents were still reporting this work had not been completed.
- 9.7 Havebury Housing Association had confirmed it is responsible for the small carpark at Nunnery Green where sap is falling onto residents vehicles and has put measures in place to cut back saplings and reduce the height of the back hedge.
- 9.8 Suffolk PROW has contacted the parish council with respect to a possible grant application for works to footpaths in the parish to be made to West Suffolk. An onsite meeting was scheduled for early August.