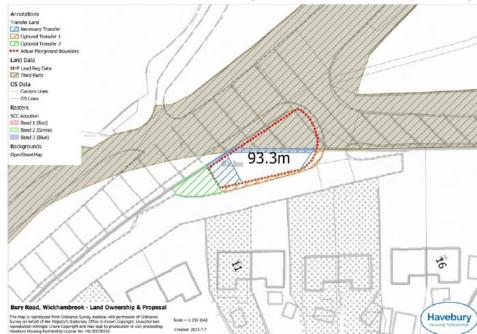

### 24.07.09 **Noted**: Clerk's report that:

- 9.1 Documents required for the 2022-2023 audit had been submitted to external auditors, PKF Littlejohn LLP, the period for public inspection having closed.
- 9.2 VAT Claims for the months of May and June had been submitted in the sums of £910.81 and £125.17 (received).
- 9.3 Work to rectify unsafe memorials identified at the inspection in July last year had been completed. A further memorial had been staked and banded and the clerk has written to the last known holders of the deed for the grave space.
- 9.4 To note that the faulty battery for the Defib at the Fire Station has now been repaired at no cost to the Parish Council. Thanks to Peter Vince who arranged collection of the loan Defibrillator whilst the matter was investigated by manufacturers.
- 9.5 The clerk and councillors had received ongoing negative comments about the quality of the cuts provided by the new Contractor. The clerk has fed these back to the contractor and had to request re-cuts in a number of areas. A further walk around with the contractor took place on 16<sup>th</sup> July.
- 9.6 The amenity grass, a protected wildflower meadow and residents properties damaged by herbicidal spray in May was identified as the result of a contractor of Suffolk CC Highways. SCC and West Suffolk sent out inspectors in late May to assess the damage and identify how matters can be put right, but to date, residents were still reporting this work had not been completed.
- 9.7 Havebury Housing Association had confirmed it is responsible for the small carpark at Nunnery Green where sap is falling onto residents vehicles and has put measures in place to cut back saplings and reduce the height of the back hedge.
- 9.8 Suffolk PROW has contacted the parish council with respect to a possible grant application for works to footpaths in the parish to be made to West Suffolk. An onsite meeting was scheduled for early August.