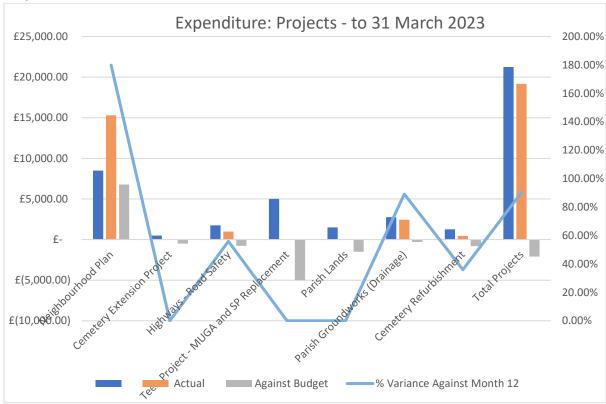

#### **Projects**

Delays at Suffolk County Council meant that the Speed Survey planned for Wickham Street did not take place until March. A locality grant from Cllr Bennett underwrote the cost of this survey. No case was made for reducing speed limit from 40mph to 30mph, resulting in an underspend on the the Highways – Road Safety budget of £771.00).

Housing Needs Survey – the survey undertaken by Cambs Acre, was paid against the Neighbourhood Plan Budget. Neighbourhood Plan costs were approximately £5K higher than predicted budget – this is explained by the delayed invoicing and payment from 2021.22 which cleared in April.

The Cemetery Extension project has not progressed, following advice from landowner that they do not wish to sell at present, but will give parish council first refusal on land if they decide to sell in future.

There was an underspend on the MUGA re-development project. A new Senior Wooden Goal End has been authorised by the parish council (£7k Min. 23.02.14). The shortfall (£2K was due to be funded from earmarked reserves under the following lines:

- Teen project and replacement
- Six Acres Development