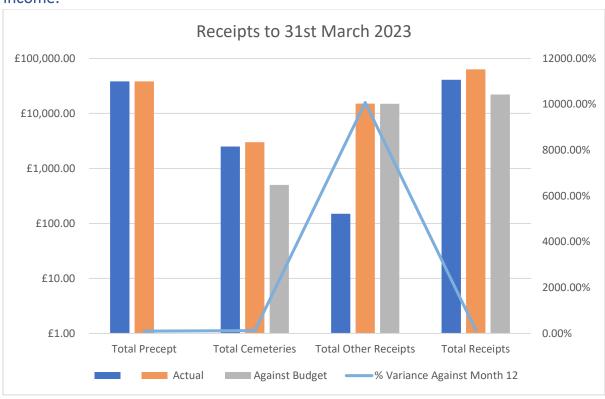

#### Income:

#### Notes:

Cemeteries receipts were higher at year end by £500.00 (the majority of receipts in Quarters 3 & 4).

Ground Rents invoiced in October (the Estates Committee having reviewed at its September meeting and determined no change). The youth football team is no longer operating, and therefore future anticipated income from ground rent is reduced by one third, to £20 per annum. Hundon may be basing their game at the Recreation Ground/Six Acres and the clerk needs to establish whether any ground rent will be payable.

Work has been undertaken to get a more accurate assessment of annual wayleave payments, and ensure back pay as payments have not been made since the pandemic. Total wayleave payments (both one offs) were £1967.76. There are three outstanding wayleave applications to be resolved.

VAT claims are now submitted monthly (a total of £6697.71 received to Year End '23. March '23 claim of , one claim outstanding of £106.39).

The grant application to Locality for Neighbourhood Planning in the sum of £9,997.00 was approved by Groundworks and paid in September, this has been applied against the NP budget line. A further grant (Locality) was awarded by our District Councillor, Sarah Pugh, for equipment to support Warm Winter Wednesdays (£350.00)

Precept payment was made at end of April, later than in previous years, and this should be noted for future years as can have an impact on operating reserves between year end and payment.