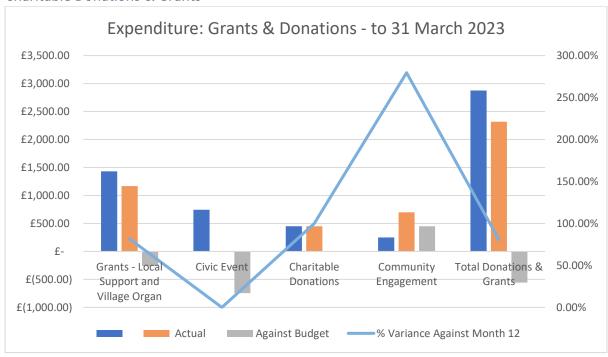

#### **Charitable Donations & Grants**

#### Notes:

Payments on Charitable Donations approved in previous financial year debited in current year. Funds were drawn down from Earmarked Reserves (£200 – Min. Ref 22.02.12.2) leaving a nila balance at year end after allocation of charitable donations in February.

A local organisation grant awarded in November and March has now been paid. The underspend on the previous financial year budget was transferred to Earmarked Reserves and has since been applied back against the budget line Grants – Local Support and Village Organisations.

An underspend on civic event(s) was largely offset by an overspend on community engagement.