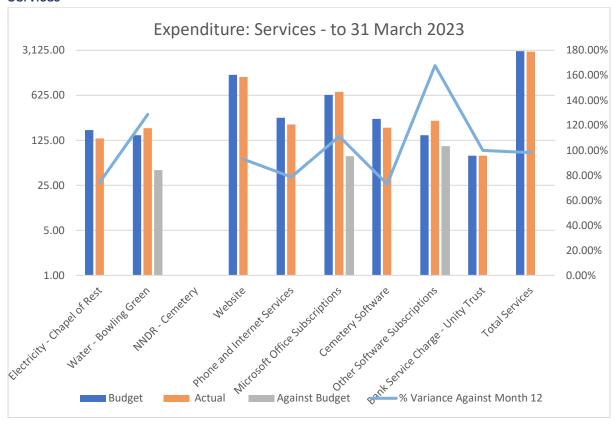

#### **Services**

#### Notes:

A new smart meter has now been installed at Chapel of Rest for the electricity supply. Despite increases in energy charges, the application of the government Alternative Fuel credit has resulted in an overall underspend across the financial year.

Water supply to bowling green requires monitoring and monthly meter reading. A particularly dry summer accounts for a higher than anticipated useage which was not offset by the wetter winter months. Costs were £43.14 over the budget (28%). A meter reading has been obtained and regular readings scheduled to monitor consumption in future years.

The parish council may wish to consider asking the Bowls Club to make a contribution to Water charges for the next financial year over and above the budgeted amount (£150.00).

Microsoft office subscriptions were higher than anticipated, in part as a result of setting up a basic user account for the Neighbourhood Plan Working Group.