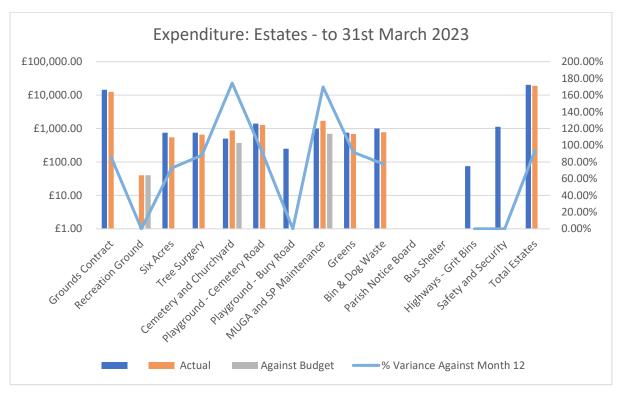

#### **Estates**

#### **Notes**

A move to identifying any groundworks required during budgeting process is reducing spending over budget.

Delay in sourcing a provider for maintenance work to Cemetery Road Play Park (Min. EC.22.02.9.1 refers) necessitated a virement of £663.68 from Earmarked Reserves (Playground & Teen Project Maintenance) to Revenue budget (Playground, Cemetery Road) leaving a balance of £1275.00 in Earmarked Reserves (**Min 22.0412 refers**). Despite this, spending on both budget lines was slightly under budget, although work is ongoing to source parts and address issues at Cemetery Road play park (costs likely to fall in new financial year).

Spending on dog waste bags is higher than in previous years and messaging to users of the Recreation Ground and Six Acres to encourage dog walkers to bring their own bags has been delivered through the website and facebook. There remains an underspend on this budget line despite this.

The clerk is working to identify grit bins which should have been supplied by Suffolk County Council on switch from heaps to grit bins, but it is likely that some spend on purchasing of additional grit bins is likely to be necessary in the next financial year.