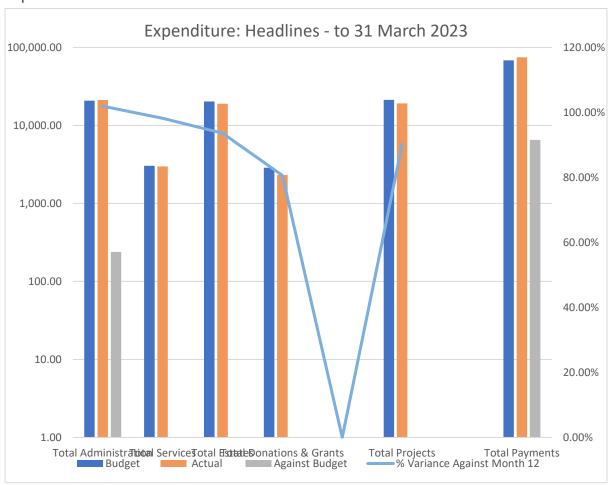

### Expenditure:

Notes:

**Administration:** The spending profile is skewed towards the first two quarters of the year,

when most subscriptions and insurance fall due. Some payments were delayed into early May. The main variance was represented by staff costs.

**Services:** Profile is skewed to first half of year when software subscriptions fall due.

**Estates**: Grounds contract invoicing is now monthly, with the contract running from

March to February. This has assisted in invoicing falling in the relevant

financial year.

**Donations & Grants:** Expenditure under this heading from donations approved at the last

meeting in the financial year. Sufficient funds in earmarked reserves

covered budgeted donations expenditure for 2022.23.

**Projects** Despite payment on Neighbourhood Planning for 2021-22 clearing in the

current financial year, and all major budgeted costs for NP falling within 2022.23, there was an underspend on the projects budget line. This was represented a delay on invoicing for the replacement wooden goal end for

the MUGA

VAT income and expenditure set as indicative levels and not included in

precept calculation or budget lines.