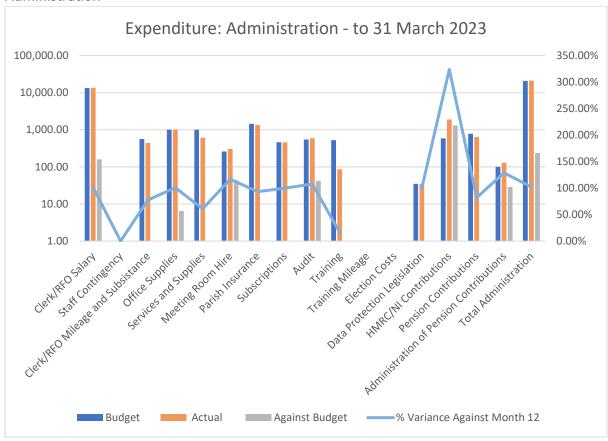

#### Administration

#### **Notes:**

**Insurance** – Two insurance premiums paid out in the previous financial year due to a change in insurance provider – (see Min. 22.02.9.6). Insurance for 2023.24 FY was paid in March and likely to be in the region of 12% over budget due to inflationary pressures in the past six months (£1345.58 against a budget of £1200). The parish council agreed to adjust the budget at its February meeting (Min.23.02.09.6 refers) by drawing down £245.00 from Earmarked Reserves (Insurance), resulting in a slight underspend.

**Training** – New Councillor and Chairman's training still to be booked. Please see Training Policy.

**Salary** – An uplift arising from 2021-22 National Pay Award, a change to the clerk's tax banding and a crossover on the switch to NEST resulted in expenditure over budget which was addressed at the September meeting by a reversal of the underspend transferred to Earmarked reserves (£1695.00 to Staff contingency, **Min 22.09.13 refers**).

Application of uplift on annual increments as agreed at the November meeting (Min. 22.11.21), together with pension and Tax/NI (£1400) resulted in an over spend on . The clerk has sought advice on the correct calculation for Tax/NI & Pension contributions for budgeting in future years. Staff costs (salary, Tax/NI & Pension Contributions) were £16,120 against an adjusted budget of £14,784 – an overspend of 9%. As there was salary is anticipated to be an overspend of £159.88 (1% of budget). There is an anticipated equivalent underspend against budgeted pension contributions and an anticipated overspend on HMRC/NI contributions (apx £1300). As there was an anticipated underspend across the administration equivalent to this, the parish council did not make a further adjustment to the budget at the February meeting.

The overall overspend against budget after adjustments for Administration was just under 2% (£238). Staff costs will be split out from administrative costs for the 2023.24 financial year.

Hilary Workman Clerk & RFO April 2023