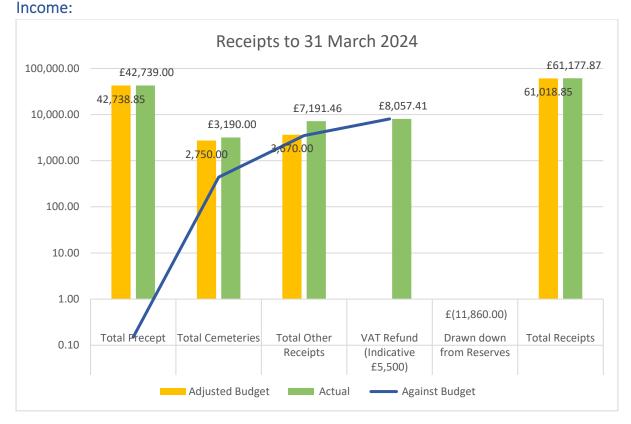

The precept in the 2023/24 financial year was £42,739, and that set for the current financial year was £46,341 (an increase of £6.97 on parish band D council tax - 8.62%).

At year end, the parish council held the Reserves:

#### Notes:

Cemeteries receipts were higher at year end by £440.00 (the majority of receipts in Quarters 3 & 4). In part this has been due to more transfers of deeds.

Ground Rents invoiced in September, the Estates Committee having reviewed at its July (Min. 23.07.15 refers) meeting and determined no change.

Further receipts came from one off wayleave payments, £521.73. There are two outstanding wayleave applications to be resolved.

VAT claims are now submitted monthly, a total of £8057.41 received to Year End '24. March '24 claim of £180.64 received in current financial year.

The grant application to Locality for Neighbourhood Planning in the sum of £3497.00 was approved by Groundworks and paid in September, this was applied against the NP budget line.