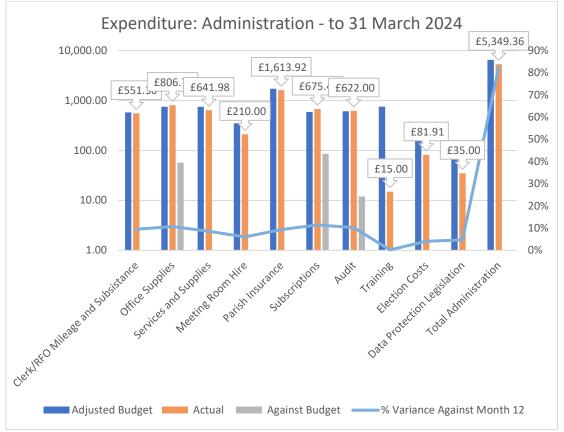

#### Administration

#### Notes:

**Insurance** – Slightly under budget – recent capital purchases (Senior Wooden Goal end) and changes to the Asset register over the year resulted in an increased premium, offset by the anticipated additional premium for the Memorial Clock, which in the event the parish council did not take on as an asset.

**Training** – New Councillor and Chairman's training still to be booked. Please see Training Policy and book directly with Suffolk Association of Local Councils.

**Salary** – Despite the annual increment and uplift arising from 2023-24 National Pay Award having been budgeted for, a small underspend on Staff costs which may have resulted from a change to the clerk's tax.