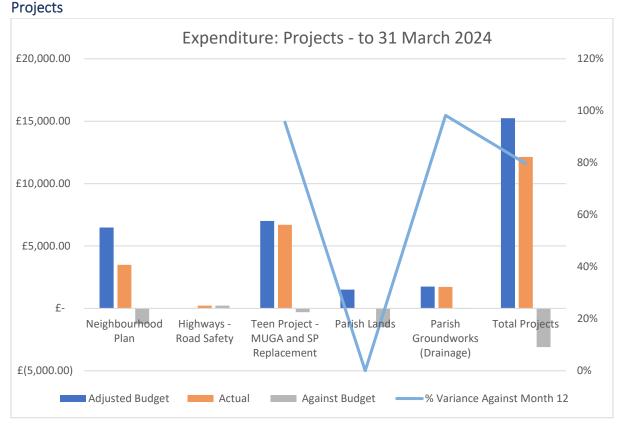

## Expenditure:

Notes:

| 1101001             |                                                                                                                                                                                                                                                                       |
|---------------------|-----------------------------------------------------------------------------------------------------------------------------------------------------------------------------------------------------------------------------------------------------------------------|
| Administration:     | The spending profile is skewed towards the first two quarters of the year,<br>when most subscriptions and insurance fall due. Some payments were<br>delayed into early May. Staff costs have been recorded separately to align<br>with separate recording under AGAR. |
| Services:           | Profile is skewed to first half of year when software subscriptions fall due.                                                                                                                                                                                         |
| Estates:            | Grounds contract invoicing is now monthly, with the contract running from<br>March to February. This has assisted in invoicing falling in the relevant<br>financial year.                                                                                             |
| Donations & Grants: | Expenditure under this heading from donations approved at the last meeting in the financial year.                                                                                                                                                                     |
| Projects            | There has been underspend on the projects lines. Neighbourhood Plan<br>underspend in part arising from a consultant invoice received at year end and<br>paid out in the current financial year.                                                                       |
|                     | Parish Lands work is ongoing and has not yet been invoiced.                                                                                                                                                                                                           |

#### Notes:

An overspend on Highways – Road Safety arising from repairs needed to the parish Speed Indicator Device.

An underspend on Parish Lands (transfer of Havebury Land to the parish). Work has been instructed but has not yet been completed.

An underspend on Neighbourhood Plan arising from delayed invoicing from consultant and a slight delay in progress towards referendum.