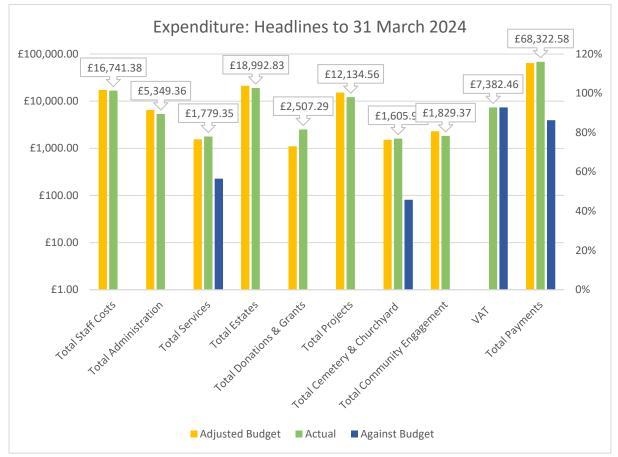

## Expenditure:

Notes:

| 1101001             |                                                                                                                                                                                                                                                                       |
|---------------------|-----------------------------------------------------------------------------------------------------------------------------------------------------------------------------------------------------------------------------------------------------------------------|
| Administration:     | The spending profile is skewed towards the first two quarters of the year,<br>when most subscriptions and insurance fall due. Some payments were<br>delayed into early May. Staff costs have been recorded separately to align<br>with separate recording under AGAR. |
| Services:           | Profile is skewed to first half of year when software subscriptions fall due.                                                                                                                                                                                         |
| Estates:            | Grounds contract invoicing is now monthly, with the contract running from<br>March to February. This has assisted in invoicing falling in the relevant<br>financial year.                                                                                             |
| Donations & Grants: | Expenditure under this heading from donations approved at the last meeting in the financial year.                                                                                                                                                                     |
| Projects            | There has been underspend on the projects lines. Neighbourhood Plan<br>underspend in part arising from a consultant invoice received at year end and<br>paid out in the current financial year.                                                                       |
|                     | Parish Lands work is ongoing and has not yet been invoiced.                                                                                                                                                                                                           |

VAT income and expenditure set as indicative levels and not included in precept calculation or budget lines.