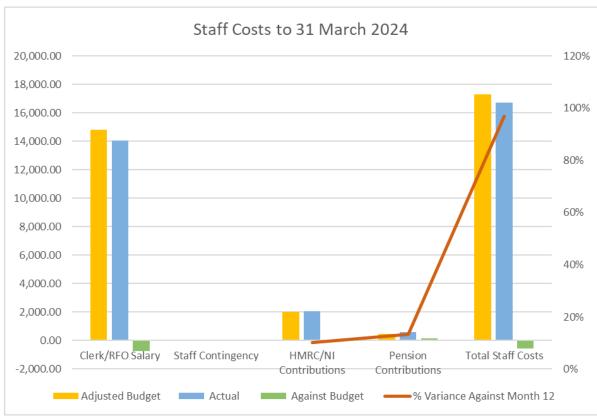

## Staff Costs

Hilary Workman Clerk & RFO April 2024

**Training** – New Councillor and Chairman's training still to be booked. Please see Training Policy and book directly with Suffolk Association of Local Councils.

**Salary** – Despite the annual increment and uplift arising from 2023-24 National Pay Award having been budgeted for, a small underspend on Staff costs which may have resulted from a change to the clerk's tax.