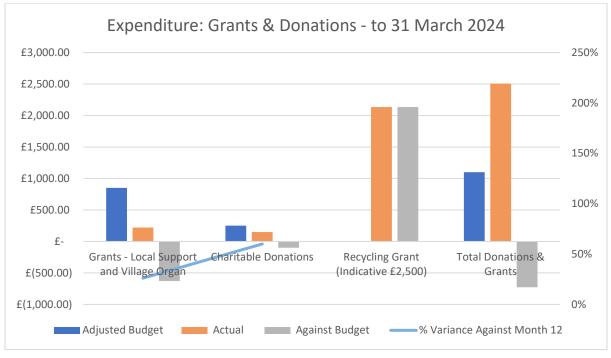

### Charitable Donations & Grants

## Notes:

An underspend on Charitable Donations in part due to only one charity approaching the pc for funding. It may be worth considering splitting disbursements to September and February.

Two applications for grants were made in the last FY, but in the event one application was withdrawn as the group were successful in raising money from other sources.