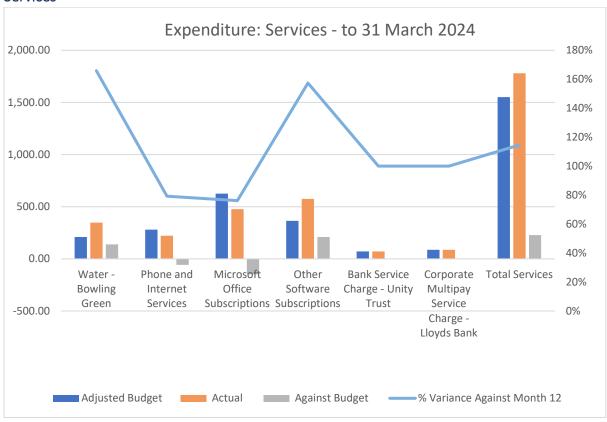

#### Services

#### Notes:

Water supply to bowling green was significantly over budget (165%). The Estates Committee asked clerk to approach the Bowls club to look at ways of reducing consumption and, in addition, the clerk effected a move to a new supplier (Everflow) to ensure that standing charges were fixed. Meter readings are now submitted online, and there is currently a credit on the account of £12, with monthly charges of £6.50 (before metered water useage).

Microsoft office subscriptions were lower than budgeted for due to a lower complement of councillors for much of the year.

Other software subscriptions were higher than anticipated, but offset largely by the underspend on Microsoft. The clerk has also reviewed and adjusted this budget line for the 2024 - 25 financial year.