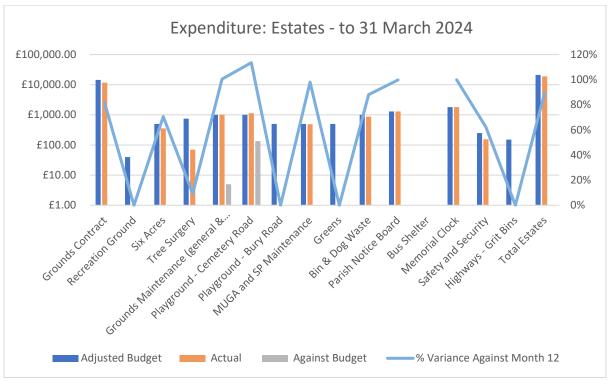

### Estates

#### Notes

A move to identifying any groundworks required during budgeting process is reducing spending over budget.

The grounds contract came in under budget over the year (by £2695), in part due to a reduction of cuts over the winter months. A new contractor was appointed in January for the March '24 – Feb '25 season, and there was no cut in February due to weather conditions.

Spending on dog waste bags is higher than in previous years and messaging to users of the Recreation Ground and Six Acres to encourage dog walkers to bring their own bags has been delivered through the website and facebook. There remains an underspend on this budget line despite this.

The clerk is working to identify grit bins which should have been supplied by Suffolk County Council on switch from heaps to grit bins, but it is likely that some spend on purchasing of additional grit bins is likely to be necessary in the next financial year.