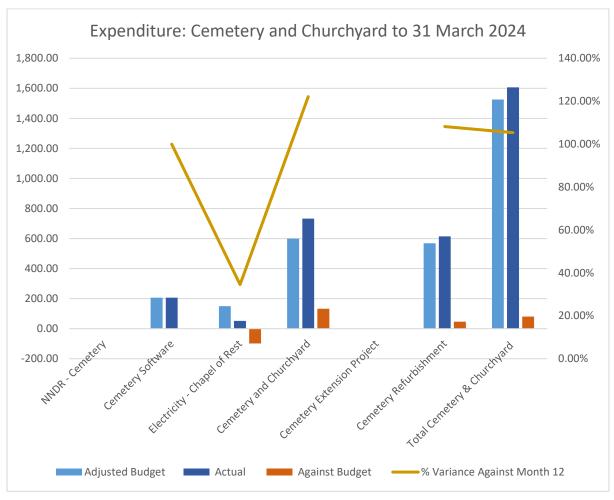

### Cemetery and Churchyard

#### Notes:

An overall overspend of £80.98 against an adjusted budget of £1525.00.

Cemetery spending was separated out from Estates last year to facilitate more accurate monitoring and setting of cemetery fees.

Cost of electricity for Chapel of Rest has been moved back into the Services group for the next FY.

The Cemetery Extension project has not progressed, following advice from landowner that they do not wish to sell at present, but will give parish council first refusal on land if they decide to sell in future.