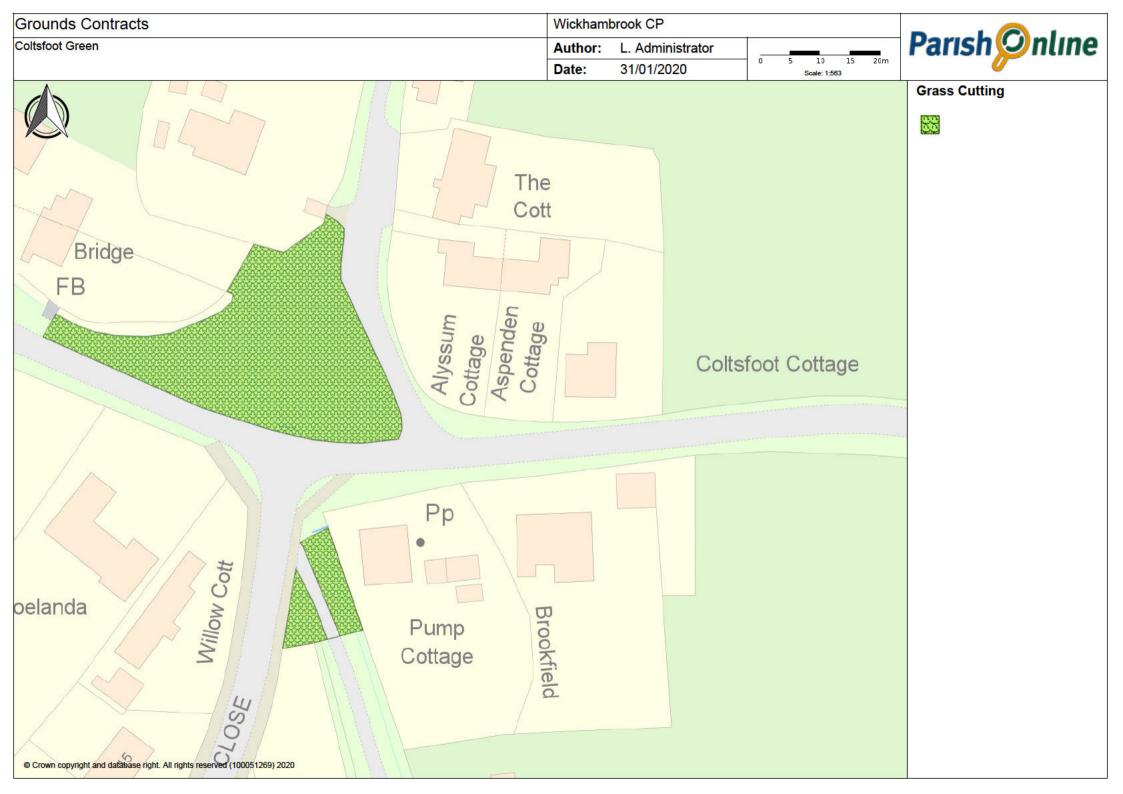

#### **Re Coltsfoot Green:**

"As an aside the contractor has cut exactly the right area and made a good job of it".

# **Appendix A**

|                                                                                                                                                                        | Co | st per | Contract<br>Cuts | Cont  | tract Cost | Flex to 16 | 100 | st to Flex to | Cuts to<br>date<br>(31/08) | 7747 | ost to date | Anticipated<br>Year End<br>Cuts |   | nticipated<br>ar End Costs | 200 | t to Flex to | Notes                                                                                                                                                                                                                                                                                                                                                                                                                                                                                                                                                                                                                                                                                                                                                                                                                                                                                                                                                                                                                                                                                                                                                                                                                                                                                                                                                                                                                                                                                                                                                                                                                                                                                                                                                                                                                                                                                                                                                                                                                                                                                                                          |
|------------------------------------------------------------------------------------------------------------------------------------------------------------------------|----|--------|------------------|-------|------------|------------|-----|---------------|----------------------------|------|-------------|---------------------------------|---|----------------------------|-----|--------------|--------------------------------------------------------------------------------------------------------------------------------------------------------------------------------------------------------------------------------------------------------------------------------------------------------------------------------------------------------------------------------------------------------------------------------------------------------------------------------------------------------------------------------------------------------------------------------------------------------------------------------------------------------------------------------------------------------------------------------------------------------------------------------------------------------------------------------------------------------------------------------------------------------------------------------------------------------------------------------------------------------------------------------------------------------------------------------------------------------------------------------------------------------------------------------------------------------------------------------------------------------------------------------------------------------------------------------------------------------------------------------------------------------------------------------------------------------------------------------------------------------------------------------------------------------------------------------------------------------------------------------------------------------------------------------------------------------------------------------------------------------------------------------------------------------------------------------------------------------------------------------------------------------------------------------------------------------------------------------------------------------------------------------------------------------------------------------------------------------------------------------|
| All Saints Churchyard                                                                                                                                                  | £  |        | -                | £     | 680.00     |            | E   | 1,360.00      |                            | E    | 765.00      | _                               | E | 1,275.00                   | -   | 1,530.00     |                                                                                                                                                                                                                                                                                                                                                                                                                                                                                                                                                                                                                                                                                                                                                                                                                                                                                                                                                                                                                                                                                                                                                                                                                                                                                                                                                                                                                                                                                                                                                                                                                                                                                                                                                                                                                                                                                                                                                                                                                                                                                                                                |
| Attleton Green                                                                                                                                                         | f  |        |                  | £     | 280.00     |            | £   | 560.00        | _                          | £    | 315.00      |                                 | E | 525.00                     | _   | 630.00       |                                                                                                                                                                                                                                                                                                                                                                                                                                                                                                                                                                                                                                                                                                                                                                                                                                                                                                                                                                                                                                                                                                                                                                                                                                                                                                                                                                                                                                                                                                                                                                                                                                                                                                                                                                                                                                                                                                                                                                                                                                                                                                                                |
| Coltsfoot Green                                                                                                                                                        | £  | 35.00  |                  | £     | 280.00     |            | £   | 560.00        |                            | £    | 315.00      |                                 | £ | 525.00                     |     | 630.00       |                                                                                                                                                                                                                                                                                                                                                                                                                                                                                                                                                                                                                                                                                                                                                                                                                                                                                                                                                                                                                                                                                                                                                                                                                                                                                                                                                                                                                                                                                                                                                                                                                                                                                                                                                                                                                                                                                                                                                                                                                                                                                                                                |
| Meeting Green Verge                                                                                                                                                    | £  | 35.00  |                  | £     | 280.00     |            | £   | 560.00        |                            | £    | 315.00      |                                 | E | 525.00                     |     | 630.00       |                                                                                                                                                                                                                                                                                                                                                                                                                                                                                                                                                                                                                                                                                                                                                                                                                                                                                                                                                                                                                                                                                                                                                                                                                                                                                                                                                                                                                                                                                                                                                                                                                                                                                                                                                                                                                                                                                                                                                                                                                                                                                                                                |
| Nunnery Green Verges                                                                                                                                                   | £  | 40.00  | 8                | £     | 320.00     | 16         | £   | 640.00        | 9                          | £    | 360.00      | 15                              | £ | 600.00                     | £   | 720.00       |                                                                                                                                                                                                                                                                                                                                                                                                                                                                                                                                                                                                                                                                                                                                                                                                                                                                                                                                                                                                                                                                                                                                                                                                                                                                                                                                                                                                                                                                                                                                                                                                                                                                                                                                                                                                                                                                                                                                                                                                                                                                                                                                |
| Tennis Courts surrounding Grass                                                                                                                                        |    |        |                  | see b | oelow      |            |     |               |                            |      |             |                                 | £ |                            |     |              |                                                                                                                                                                                                                                                                                                                                                                                                                                                                                                                                                                                                                                                                                                                                                                                                                                                                                                                                                                                                                                                                                                                                                                                                                                                                                                                                                                                                                                                                                                                                                                                                                                                                                                                                                                                                                                                                                                                                                                                                                                                                                                                                |
| V V V V V V V V V V V V V V V V V V V                                                                                                                                  |    |        |                  |       |            |            |     |               |                            |      |             |                                 |   |                            |     |              | *one tree cut as early season<br>parts of cemetery not cut for<br>seed setting and same cut fee                                                                                                                                                                                                                                                                                                                                                                                                                                                                                                                                                                                                                                                                                                                                                                                                                                                                                                                                                                                                                                                                                                                                                                                                                                                                                                                                                                                                                                                                                                                                                                                                                                                                                                                                                                                                                                                                                                                                                                                                                                |
| Cemetery and Memorial Garden - grass, hedges and leaf clearing                                                                                                         | £  | 100.00 |                  | £     | 1,600.00   |            | £   | 1,600.00      |                            | £    |             |                                 | E | 1,600.00                   | _   |              | charged                                                                                                                                                                                                                                                                                                                                                                                                                                                                                                                                                                                                                                                                                                                                                                                                                                                                                                                                                                                                                                                                                                                                                                                                                                                                                                                                                                                                                                                                                                                                                                                                                                                                                                                                                                                                                                                                                                                                                                                                                                                                                                                        |
| Bowling Green (in and outer banks), leaves & debris collected                                                                                                          | £  |        | 16               | £     | 720.00     | 16         | £   | 720.00        |                            | £    | 405.00      |                                 | £ | 675.00                     |     | 810.00       |                                                                                                                                                                                                                                                                                                                                                                                                                                                                                                                                                                                                                                                                                                                                                                                                                                                                                                                                                                                                                                                                                                                                                                                                                                                                                                                                                                                                                                                                                                                                                                                                                                                                                                                                                                                                                                                                                                                                                                                                                                                                                                                                |
| Bury Road Play Area - leaves & debris collected                                                                                                                        | £  | 35.00  |                  | £     | 280.00     | 16         | £   | 560.00        | 10                         | £    | 350.00      | 16                              | £ | 560.00                     | £   | 630.00       |                                                                                                                                                                                                                                                                                                                                                                                                                                                                                                                                                                                                                                                                                                                                                                                                                                                                                                                                                                                                                                                                                                                                                                                                                                                                                                                                                                                                                                                                                                                                                                                                                                                                                                                                                                                                                                                                                                                                                                                                                                                                                                                                |
| Cemetery Road Play Area - leaves & debris collected                                                                                                                    | £  | 35.00  | 16               |       | 560.00     | 16         | £   | 560.00        | 11                         | £    | 385.00      | 17                              | £ | 595.00                     | £   | 630.00       |                                                                                                                                                                                                                                                                                                                                                                                                                                                                                                                                                                                                                                                                                                                                                                                                                                                                                                                                                                                                                                                                                                                                                                                                                                                                                                                                                                                                                                                                                                                                                                                                                                                                                                                                                                                                                                                                                                                                                                                                                                                                                                                                |
| Outer banks of Recreation Field - 3 times annually @ £220.00                                                                                                           |    |        |                  | see b | oelow      |            | £   | 880.00        |                            |      | 1           | j.                              |   |                            | £   | 660.00       | weren't included in the contract                                                                                                                                                                                                                                                                                                                                                                                                                                                                                                                                                                                                                                                                                                                                                                                                                                                                                                                                                                                                                                                                                                                                                                                                                                                                                                                                                                                                                                                                                                                                                                                                                                                                                                                                                                                                                                                                                                                                                                                                                                                                                               |
| Other hedges (cut one side) bowling green, along the track next to<br>the rec, the beech hedge near the car park and the hedge around the<br>cemetery 2 times annually |    |        |                  | see b | pelow      |            | £   | 790.00        |                            |      |             |                                 |   |                            | £   | 790.00       | weren't included in the contract                                                                                                                                                                                                                                                                                                                                                                                                                                                                                                                                                                                                                                                                                                                                                                                                                                                                                                                                                                                                                                                                                                                                                                                                                                                                                                                                                                                                                                                                                                                                                                                                                                                                                                                                                                                                                                                                                                                                                                                                                                                                                               |
| Recreation Ground & Six Acres (including in and outer banks of<br>recreation field & tennis courts surrounding grass)                                                  | £  | 150.00 | 16               | £     | 2,400.00   | 16         | £   | 2,400.00      | 11                         | £    | 1,650.00    | 18                              | £ | 2,700.00                   | £   |              | Outer banks have not been cut<br>and quoted separately                                                                                                                                                                                                                                                                                                                                                                                                                                                                                                                                                                                                                                                                                                                                                                                                                                                                                                                                                                                                                                                                                                                                                                                                                                                                                                                                                                                                                                                                                                                                                                                                                                                                                                                                                                                                                                                                                                                                                                                                                                                                         |
| Village Hall                                                                                                                                                           | 0  |        | g.               | n/a   |            |            |     |               |                            |      |             |                                 |   |                            |     |              | The state of the s |
| Footpaths per plan                                                                                                                                                     |    |        | · ·              | n/a   |            |            | 1   |               |                            | 1    |             |                                 |   |                            |     |              |                                                                                                                                                                                                                                                                                                                                                                                                                                                                                                                                                                                                                                                                                                                                                                                                                                                                                                                                                                                                                                                                                                                                                                                                                                                                                                                                                                                                                                                                                                                                                                                                                                                                                                                                                                                                                                                                                                                                                                                                                                                                                                                                |
| Tota                                                                                                                                                                   | £  | 595.00 |                  | £     | 7,400.00   |            | £   | 11,190.00     |                            | £    | 5,960.00    |                                 | £ | 9,580.00                   | £   | 12,160.00    |                                                                                                                                                                                                                                                                                                                                                                                                                                                                                                                                                                                                                                                                                                                                                                                                                                                                                                                                                                                                                                                                                                                                                                                                                                                                                                                                                                                                                                                                                                                                                                                                                                                                                                                                                                                                                                                                                                                                                                                                                                                                                                                                |

# Appendix B

| Plan Reference |                                                                                                                                                                                                 | No. Cuts | Collect Arisings | Leaf Clearing | Notes                                                                                                           |  |  |
|----------------|-------------------------------------------------------------------------------------------------------------------------------------------------------------------------------------------------|----------|------------------|---------------|-----------------------------------------------------------------------------------------------------------------|--|--|
|                | Greens                                                                                                                                                                                          |          | -                |               |                                                                                                                 |  |  |
| 1              | Attleton Green                                                                                                                                                                                  | 18       | No               |               | leave small triangle at rear for wildflower colonis                                                             |  |  |
| 2              | Coltsfoot Green                                                                                                                                                                                 | 18       | No               |               | strim down into all culverts                                                                                    |  |  |
| 3              | Meeting Green Verge & Triangle                                                                                                                                                                  | 18       | No               |               | small triangle must be trimmed to ensure visibili                                                               |  |  |
| 4              | Nunnery Green Verges                                                                                                                                                                            | 18       |                  |               | verges uneven, take time in dips to obtain even                                                                 |  |  |
|                | Cemetery & Churchyard                                                                                                                                                                           |          |                  |               |                                                                                                                 |  |  |
| 5              | All Saints Churchyard                                                                                                                                                                           | 18       | No               |               | Only in Churchyard, not verges or car park  Delay cuts where bee orchids indicated, or to                       |  |  |
| 6              | Cemetery and Memorial Garden                                                                                                                                                                    | 18       | ,                | yes           | Delay cuts where bee orchids indicated, or to<br>allow spring flowers to set seed, as agreed with<br>contractor |  |  |
|                | Play Areas                                                                                                                                                                                      |          |                  |               |                                                                                                                 |  |  |
| 7              | Bury Road Play Area                                                                                                                                                                             | 18       | yes              | yes           |                                                                                                                 |  |  |
|                | Cemetery Road Play Area - leaves & debris collected                                                                                                                                             | 18       | yes              | yes           |                                                                                                                 |  |  |
|                | Six Acres & Recreation Ground                                                                                                                                                                   |          |                  | †             | 4 2                                                                                                             |  |  |
| 9              | Bowling Green (in and outer banks)                                                                                                                                                              | 18       | yes              | yes           | not the bowling green itself                                                                                    |  |  |
| 10             | Tennis Courts surrounding Grass                                                                                                                                                                 | 18       |                  |               |                                                                                                                 |  |  |
| 11             | Inner banks of Recreation Field and Six Acrees                                                                                                                                                  | 18       |                  |               |                                                                                                                 |  |  |
| 12             | Recreation Ground & Six Acres                                                                                                                                                                   | 18       |                  |               | cut one side                                                                                                    |  |  |
|                | Other                                                                                                                                                                                           |          |                  | 1             |                                                                                                                 |  |  |
| 13             | Footpaths per plan                                                                                                                                                                              | 8        |                  |               |                                                                                                                 |  |  |
| 14             | Outer banks of Recreation Field and Six Acres                                                                                                                                                   | 3        |                  |               | strim/brushcut - note steep banks                                                                               |  |  |
| 15             | Village Hall                                                                                                                                                                                    | 16       |                  |               |                                                                                                                 |  |  |
| 16             | Hedges - bowling green, along the track next to the rec, the beech hedge near the car park (cut one side) and the hedge around the cemetery cut hedges both sides on road & one side elsewhere. | 2        |                  |               |                                                                                                                 |  |  |

The following areas will be **cut**, **strimmed** and leaves and debris collected:

| Area                                                                                                        | No.<br>Occasions |
|-------------------------------------------------------------------------------------------------------------|------------------|
| All Saints Churchyard                                                                                       | 8                |
| Attleton Green                                                                                              | 8                |
| Coltsfoot Green                                                                                             | 8                |
| Meeting Green Verge                                                                                         | 8                |
| Nunnery Green Verges                                                                                        | 8                |
| Cemetery and Memorial Garden - grass, hedges and leaf clearing                                              | 16               |
| Bowling Green (in and outer banks) - cut                                                                    | 16               |
| Leaves & debris collected                                                                                   | 4                |
| Bury Road Play Area - leaves & debris collected                                                             | 8                |
| Cemetery Road Play Area - leaves & debris collected                                                         | 16               |
| Recreation Ground & Six Acres (including inner banks of recreation field & tennis courts surrounding grass) | 16               |

## Terms All prices are subject to VAT @ the prevailing rate

|                                                                                                             | R | H<br>ndscapes |  |  |
|-------------------------------------------------------------------------------------------------------------|---|---------------|--|--|
| All Saints Churchyard                                                                                       | £ | 680.00        |  |  |
| Attleton Green                                                                                              | £ | 280.00        |  |  |
| Coltsfoot Green                                                                                             | £ | 280.00        |  |  |
| Meeting Green Verge                                                                                         | £ | 280.00        |  |  |
| Nunnery Green Verges                                                                                        | £ | 320.00        |  |  |
| Cemetery and Memorial Garden - grass, hedges and leaf clearing                                              | £ | 1,600.00      |  |  |
| Bowling Green (in and outer banks), leaves & debris collected                                               | £ | 720.00        |  |  |
| Bury Road Play Area - leaves & debris collected                                                             | £ | 280.00        |  |  |
| Cemetery Road Play Area - leaves & debris collected                                                         | £ | 560.00        |  |  |
| Recreation Ground & Six Acres (including inner banks of recreation field & tennis courts surrounding grass) | £ | 2,400.00      |  |  |
| Total                                                                                                       |   | £ 7,400.00    |  |  |