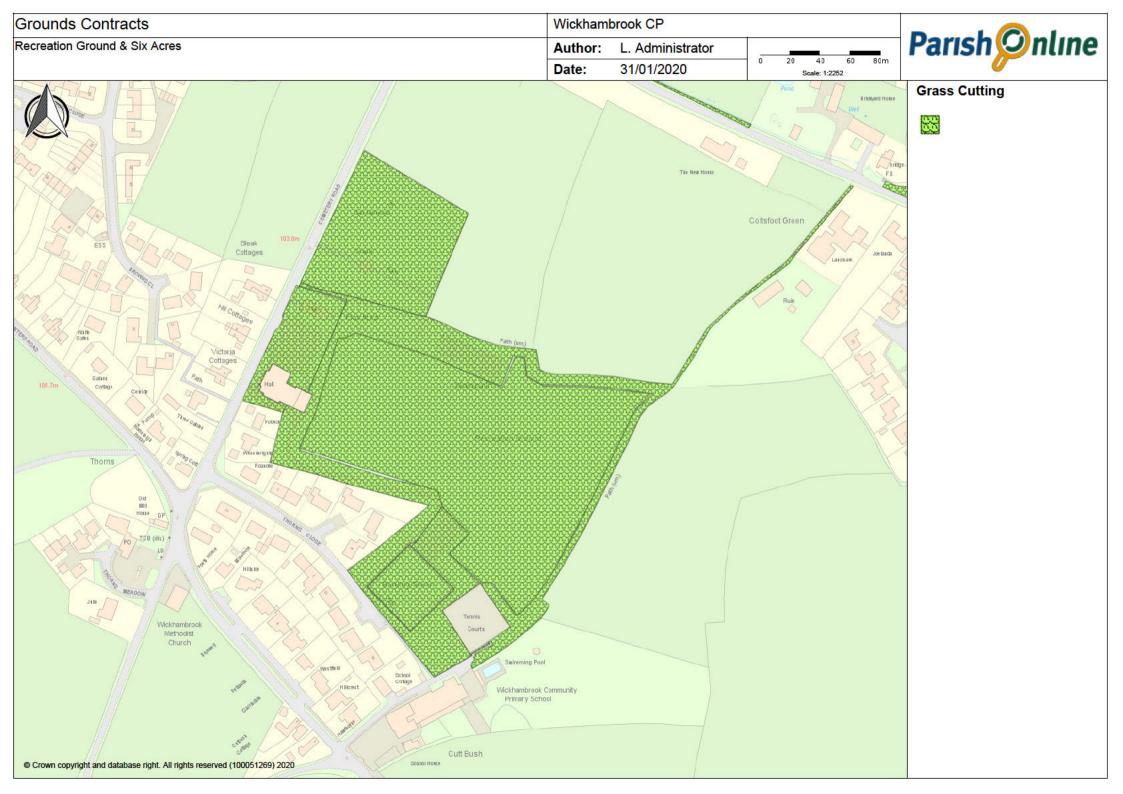

The clerk has continued to liaise regularly with the contractor throughout the summer.

Over the June and July, a number of issues were resolved, namely:

- New keys cut for access on to All Saints Churchyard
- Confirmation from West Suffolk and Havebury as to the extent of the areas which they cut
- An additional cut and collection on the Recreation Ground and Six Acres arising from a poor third party cut (it has not been possible to establish who was responsible)
- A special cut of the verge opposite Croft close to facilitate access for a resident with mobility problems (verge the responsibility of Suffolk County Council).

The Estates Committee at their August meeting authorised the cost of:

- a. Strimming of the outer banks of the recreation ground & six acres a maximum of two times in this current financial year at a cost £220.00 per visit;
- b. To cut the hedges around the bowling green, along the track next to the rec, the beech hedge near the car park and the hedge around the cemetery a maximum of two times in this current financial year at a cost of £395.00 + VAT per cut (**Min. EC.21.08.09.1.1 refers**);

# **Appendix A**

|                                                                                                                                                                        | Co | st per | Contract<br>Cuts | Cont  | tract Cost | Flex to 16 | 100 | st to Flex to | Cuts to<br>date<br>(31/08) | 7747 | ost to date | Anticipated<br>Year End<br>Cuts |   | nticipated<br>ar End Costs | 200 | t to Flex to | Notes                                                                                                                                                                                                                                                                                                                                                                                                                                                                                                                                                                                                                                                                                                                                                                                                                                                                                                                                                                                                                                                                                                                                                                                                                                                                                                                                                                                                                                                                                                                                                                                                                                                                                                                                                                                                                                                                                                                                                                                                                                                                                                                          |
|------------------------------------------------------------------------------------------------------------------------------------------------------------------------|----|--------|------------------|-------|------------|------------|-----|---------------|----------------------------|------|-------------|---------------------------------|---|----------------------------|-----|--------------|--------------------------------------------------------------------------------------------------------------------------------------------------------------------------------------------------------------------------------------------------------------------------------------------------------------------------------------------------------------------------------------------------------------------------------------------------------------------------------------------------------------------------------------------------------------------------------------------------------------------------------------------------------------------------------------------------------------------------------------------------------------------------------------------------------------------------------------------------------------------------------------------------------------------------------------------------------------------------------------------------------------------------------------------------------------------------------------------------------------------------------------------------------------------------------------------------------------------------------------------------------------------------------------------------------------------------------------------------------------------------------------------------------------------------------------------------------------------------------------------------------------------------------------------------------------------------------------------------------------------------------------------------------------------------------------------------------------------------------------------------------------------------------------------------------------------------------------------------------------------------------------------------------------------------------------------------------------------------------------------------------------------------------------------------------------------------------------------------------------------------------|
| All Saints Churchyard                                                                                                                                                  | £  |        | -                | £     | 680.00     |            | E   | 1,360.00      |                            | E    | 765.00      | _                               | E | 1,275.00                   | -   | 1,530.00     |                                                                                                                                                                                                                                                                                                                                                                                                                                                                                                                                                                                                                                                                                                                                                                                                                                                                                                                                                                                                                                                                                                                                                                                                                                                                                                                                                                                                                                                                                                                                                                                                                                                                                                                                                                                                                                                                                                                                                                                                                                                                                                                                |
| Attleton Green                                                                                                                                                         | f  |        |                  | £     | 280.00     |            | £   | 560.00        | _                          | £    | 315.00      |                                 | E | 525.00                     | _   | 630.00       |                                                                                                                                                                                                                                                                                                                                                                                                                                                                                                                                                                                                                                                                                                                                                                                                                                                                                                                                                                                                                                                                                                                                                                                                                                                                                                                                                                                                                                                                                                                                                                                                                                                                                                                                                                                                                                                                                                                                                                                                                                                                                                                                |
| Coltsfoot Green                                                                                                                                                        | £  | 35.00  |                  | £     | 280.00     |            | £   | 560.00        |                            | £    | 315.00      |                                 | £ | 525.00                     |     | 630.00       |                                                                                                                                                                                                                                                                                                                                                                                                                                                                                                                                                                                                                                                                                                                                                                                                                                                                                                                                                                                                                                                                                                                                                                                                                                                                                                                                                                                                                                                                                                                                                                                                                                                                                                                                                                                                                                                                                                                                                                                                                                                                                                                                |
| Meeting Green Verge                                                                                                                                                    | £  | 35.00  |                  | £     | 280.00     |            | £   | 560.00        |                            | £    | 315.00      |                                 | E | 525.00                     |     | 630.00       |                                                                                                                                                                                                                                                                                                                                                                                                                                                                                                                                                                                                                                                                                                                                                                                                                                                                                                                                                                                                                                                                                                                                                                                                                                                                                                                                                                                                                                                                                                                                                                                                                                                                                                                                                                                                                                                                                                                                                                                                                                                                                                                                |
| Nunnery Green Verges                                                                                                                                                   | £  | 40.00  | 8                | £     | 320.00     | 16         | £   | 640.00        | 9                          | £    | 360.00      | 15                              | £ | 600.00                     | £   | 720.00       |                                                                                                                                                                                                                                                                                                                                                                                                                                                                                                                                                                                                                                                                                                                                                                                                                                                                                                                                                                                                                                                                                                                                                                                                                                                                                                                                                                                                                                                                                                                                                                                                                                                                                                                                                                                                                                                                                                                                                                                                                                                                                                                                |
| Tennis Courts surrounding Grass                                                                                                                                        |    |        |                  | see b | oelow      |            |     |               |                            |      |             |                                 | £ |                            |     |              |                                                                                                                                                                                                                                                                                                                                                                                                                                                                                                                                                                                                                                                                                                                                                                                                                                                                                                                                                                                                                                                                                                                                                                                                                                                                                                                                                                                                                                                                                                                                                                                                                                                                                                                                                                                                                                                                                                                                                                                                                                                                                                                                |
| V V V V V V V V V V V V V V V V V V V                                                                                                                                  |    |        |                  |       |            |            |     |               |                            |      |             |                                 |   |                            |     |              | *one tree cut as early season<br>parts of cemetery not cut for<br>seed setting and same cut fee                                                                                                                                                                                                                                                                                                                                                                                                                                                                                                                                                                                                                                                                                                                                                                                                                                                                                                                                                                                                                                                                                                                                                                                                                                                                                                                                                                                                                                                                                                                                                                                                                                                                                                                                                                                                                                                                                                                                                                                                                                |
| Cemetery and Memorial Garden - grass, hedges and leaf clearing                                                                                                         | £  | 100.00 |                  | £     | 1,600.00   |            | £   | 1,600.00      |                            | £    |             |                                 | E | 1,600.00                   | _   |              | charged                                                                                                                                                                                                                                                                                                                                                                                                                                                                                                                                                                                                                                                                                                                                                                                                                                                                                                                                                                                                                                                                                                                                                                                                                                                                                                                                                                                                                                                                                                                                                                                                                                                                                                                                                                                                                                                                                                                                                                                                                                                                                                                        |
| Bowling Green (in and outer banks), leaves & debris collected                                                                                                          | £  |        | 16               | £     | 720.00     | 16         | £   | 720.00        |                            | £    | 405.00      |                                 | £ | 675.00                     |     | 810.00       |                                                                                                                                                                                                                                                                                                                                                                                                                                                                                                                                                                                                                                                                                                                                                                                                                                                                                                                                                                                                                                                                                                                                                                                                                                                                                                                                                                                                                                                                                                                                                                                                                                                                                                                                                                                                                                                                                                                                                                                                                                                                                                                                |
| Bury Road Play Area - leaves & debris collected                                                                                                                        | £  | 35.00  |                  | £     | 280.00     | 16         | £   | 560.00        | 10                         | £    | 350.00      | 16                              | £ | 560.00                     | £   | 630.00       |                                                                                                                                                                                                                                                                                                                                                                                                                                                                                                                                                                                                                                                                                                                                                                                                                                                                                                                                                                                                                                                                                                                                                                                                                                                                                                                                                                                                                                                                                                                                                                                                                                                                                                                                                                                                                                                                                                                                                                                                                                                                                                                                |
| Cemetery Road Play Area - leaves & debris collected                                                                                                                    | £  | 35.00  | 16               |       | 560.00     | 16         | £   | 560.00        | 11                         | £    | 385.00      | 17                              | £ | 595.00                     | £   | 630.00       |                                                                                                                                                                                                                                                                                                                                                                                                                                                                                                                                                                                                                                                                                                                                                                                                                                                                                                                                                                                                                                                                                                                                                                                                                                                                                                                                                                                                                                                                                                                                                                                                                                                                                                                                                                                                                                                                                                                                                                                                                                                                                                                                |
| Outer banks of Recreation Field - 3 times annually @ £220.00                                                                                                           |    |        |                  | see b | oelow      |            | £   | 880.00        |                            |      | 1           | j.                              |   |                            | £   | 660.00       | weren't included in the contract                                                                                                                                                                                                                                                                                                                                                                                                                                                                                                                                                                                                                                                                                                                                                                                                                                                                                                                                                                                                                                                                                                                                                                                                                                                                                                                                                                                                                                                                                                                                                                                                                                                                                                                                                                                                                                                                                                                                                                                                                                                                                               |
| Other hedges (cut one side) bowling green, along the track next to<br>the rec, the beech hedge near the car park and the hedge around the<br>cemetery 2 times annually |    |        |                  | see b | pelow      |            | £   | 790.00        |                            |      |             |                                 |   |                            | £   | 790.00       | weren't included in the contract                                                                                                                                                                                                                                                                                                                                                                                                                                                                                                                                                                                                                                                                                                                                                                                                                                                                                                                                                                                                                                                                                                                                                                                                                                                                                                                                                                                                                                                                                                                                                                                                                                                                                                                                                                                                                                                                                                                                                                                                                                                                                               |
| Recreation Ground & Six Acres (including in and outer banks of<br>recreation field & tennis courts surrounding grass)                                                  | £  | 150.00 | 16               | £     | 2,400.00   | 16         | £   | 2,400.00      | 11                         | £    | 1,650.00    | 18                              | £ | 2,700.00                   | £   |              | Outer banks have not been cut<br>and quoted separately                                                                                                                                                                                                                                                                                                                                                                                                                                                                                                                                                                                                                                                                                                                                                                                                                                                                                                                                                                                                                                                                                                                                                                                                                                                                                                                                                                                                                                                                                                                                                                                                                                                                                                                                                                                                                                                                                                                                                                                                                                                                         |
| Village Hall                                                                                                                                                           | 0  |        | g.               | n/a   |            |            |     |               |                            |      |             |                                 |   |                            |     |              | The state of the s |
| Footpaths per plan                                                                                                                                                     |    |        | · ·              | n/a   |            |            | 1   |               |                            | 1    |             |                                 |   |                            |     |              |                                                                                                                                                                                                                                                                                                                                                                                                                                                                                                                                                                                                                                                                                                                                                                                                                                                                                                                                                                                                                                                                                                                                                                                                                                                                                                                                                                                                                                                                                                                                                                                                                                                                                                                                                                                                                                                                                                                                                                                                                                                                                                                                |
| Tota                                                                                                                                                                   | £  | 595.00 |                  | £     | 7,400.00   |            | £   | 11,190.00     |                            | £    | 5,960.00    |                                 | £ | 9,580.00                   | £   | 12,160.00    |                                                                                                                                                                                                                                                                                                                                                                                                                                                                                                                                                                                                                                                                                                                                                                                                                                                                                                                                                                                                                                                                                                                                                                                                                                                                                                                                                                                                                                                                                                                                                                                                                                                                                                                                                                                                                                                                                                                                                                                                                                                                                                                                |

# Appendix B

| Plan Reference |                                                                                                                                                                                                 | No. Cuts | Collect Arisings | Leaf Clearing | Notes                                                                                                           |  |  |
|----------------|-------------------------------------------------------------------------------------------------------------------------------------------------------------------------------------------------|----------|------------------|---------------|-----------------------------------------------------------------------------------------------------------------|--|--|
|                | Greens                                                                                                                                                                                          |          | -                |               |                                                                                                                 |  |  |
| 1              | Attleton Green                                                                                                                                                                                  | 18       | No               |               | leave small triangle at rear for wildflower colonis                                                             |  |  |
| 2              | Coltsfoot Green                                                                                                                                                                                 | 18       | No               |               | strim down into all culverts                                                                                    |  |  |
| 3              | Meeting Green Verge & Triangle                                                                                                                                                                  | 18       | No               |               | small triangle must be trimmed to ensure visibili                                                               |  |  |
| 4              | Nunnery Green Verges                                                                                                                                                                            | 18       |                  |               | verges uneven, take time in dips to obtain even                                                                 |  |  |
|                | Cemetery & Churchyard                                                                                                                                                                           |          |                  |               |                                                                                                                 |  |  |
| 5              | All Saints Churchyard                                                                                                                                                                           | 18       | No               |               | Only in Churchyard, not verges or car park  Delay cuts where bee orchids indicated, or to                       |  |  |
| 6              | Cemetery and Memorial Garden                                                                                                                                                                    | 18       | ,                | yes           | Delay cuts where bee orchids indicated, or to<br>allow spring flowers to set seed, as agreed with<br>contractor |  |  |
|                | Play Areas                                                                                                                                                                                      |          |                  |               |                                                                                                                 |  |  |
| 7              | Bury Road Play Area                                                                                                                                                                             | 18       | yes              | yes           |                                                                                                                 |  |  |
|                | Cemetery Road Play Area - leaves & debris collected                                                                                                                                             | 18       | yes              | yes           |                                                                                                                 |  |  |
|                | Six Acres & Recreation Ground                                                                                                                                                                   |          |                  | †             | 4 2                                                                                                             |  |  |
| 9              | Bowling Green (in and outer banks)                                                                                                                                                              | 18       | yes              | yes           | not the bowling green itself                                                                                    |  |  |
| 10             | Tennis Courts surrounding Grass                                                                                                                                                                 | 18       |                  |               |                                                                                                                 |  |  |
| 11             | Inner banks of Recreation Field and Six Acrees                                                                                                                                                  | 18       |                  |               |                                                                                                                 |  |  |
| 12             | Recreation Ground & Six Acres                                                                                                                                                                   | 18       |                  |               | cut one side                                                                                                    |  |  |
|                | Other                                                                                                                                                                                           |          |                  | 1             |                                                                                                                 |  |  |
| 13             | Footpaths per plan                                                                                                                                                                              | 8        |                  |               |                                                                                                                 |  |  |
| 14             | Outer banks of Recreation Field and Six Acres                                                                                                                                                   | 3        |                  |               | strim/brushcut - note steep banks                                                                               |  |  |
| 15             | Village Hall                                                                                                                                                                                    | 16       |                  |               |                                                                                                                 |  |  |
| 16             | Hedges - bowling green, along the track next to the rec, the beech hedge near the car park (cut one side) and the hedge around the cemetery cut hedges both sides on road & one side elsewhere. | 2        |                  |               |                                                                                                                 |  |  |

The following areas will be **cut**, **strimmed** and leaves and debris collected:

| Area                                                                                                        | No.<br>Occasions |
|-------------------------------------------------------------------------------------------------------------|------------------|
| All Saints Churchyard                                                                                       | 8                |
| Attleton Green                                                                                              | 8                |
| Coltsfoot Green                                                                                             | 8                |
| Meeting Green Verge                                                                                         | 8                |
| Nunnery Green Verges                                                                                        | 8                |
| Cemetery and Memorial Garden - grass, hedges and leaf clearing                                              | 16               |
| Bowling Green (in and outer banks) - cut                                                                    | 16               |
| Leaves & debris collected                                                                                   | 4                |
| Bury Road Play Area - leaves & debris collected                                                             | 8                |
| Cemetery Road Play Area - leaves & debris collected                                                         | 16               |
| Recreation Ground & Six Acres (including inner banks of recreation field & tennis courts surrounding grass) | 16               |

## Terms All prices are subject to VAT @ the prevailing rate

|                                                                                                             | R | H<br>ndscapes |  |  |
|-------------------------------------------------------------------------------------------------------------|---|---------------|--|--|
| All Saints Churchyard                                                                                       | £ | 680.00        |  |  |
| Attleton Green                                                                                              | £ | 280.00        |  |  |
| Coltsfoot Green                                                                                             | £ | 280.00        |  |  |
| Meeting Green Verge                                                                                         | £ | 280.00        |  |  |
| Nunnery Green Verges                                                                                        | £ | 320.00        |  |  |
| Cemetery and Memorial Garden - grass, hedges and leaf clearing                                              | £ | 1,600.00      |  |  |
| Bowling Green (in and outer banks), leaves & debris collected                                               | £ | 720.00        |  |  |
| Bury Road Play Area - leaves & debris collected                                                             | £ | 280.00        |  |  |
| Cemetery Road Play Area - leaves & debris collected                                                         | £ | 560.00        |  |  |
| Recreation Ground & Six Acres (including inner banks of recreation field & tennis courts surrounding grass) | £ | 2,400.00      |  |  |
| Total                                                                                                       |   | £ 7,400.00    |  |  |