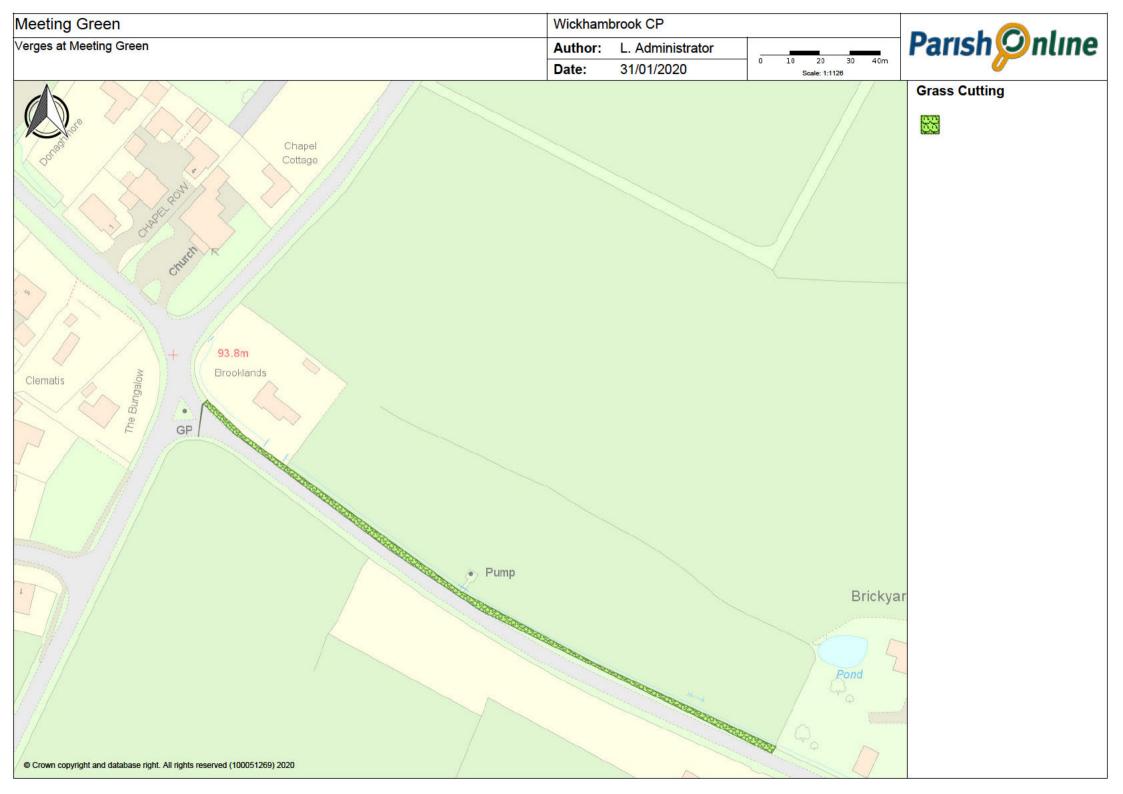

# **Appendix A**

|                                                                                                                                                                        | Co | st per | Contract<br>Cuts | Cont  | tract Cost | Flex to 16 | 100 | st to Flex to | Cuts to<br>date<br>(31/08) | 7747 | ost to date | Anticipated<br>Year End<br>Cuts |   | nticipated<br>ar End Costs | 200 | t to Flex to | Notes                                                                                                                                                                                                                                                                                                                                                                                                                                                                                                                                                                                                                                                                                                                                                                                                                                                                                                                                                                                                                                                                                                                                                                                                                                                                                                                                                                                                                                                                                                                                                                                                                                                                                                                                                                                                                                                                                                                                                                                                                                                                                                                          |
|------------------------------------------------------------------------------------------------------------------------------------------------------------------------|----|--------|------------------|-------|------------|------------|-----|---------------|----------------------------|------|-------------|---------------------------------|---|----------------------------|-----|--------------|--------------------------------------------------------------------------------------------------------------------------------------------------------------------------------------------------------------------------------------------------------------------------------------------------------------------------------------------------------------------------------------------------------------------------------------------------------------------------------------------------------------------------------------------------------------------------------------------------------------------------------------------------------------------------------------------------------------------------------------------------------------------------------------------------------------------------------------------------------------------------------------------------------------------------------------------------------------------------------------------------------------------------------------------------------------------------------------------------------------------------------------------------------------------------------------------------------------------------------------------------------------------------------------------------------------------------------------------------------------------------------------------------------------------------------------------------------------------------------------------------------------------------------------------------------------------------------------------------------------------------------------------------------------------------------------------------------------------------------------------------------------------------------------------------------------------------------------------------------------------------------------------------------------------------------------------------------------------------------------------------------------------------------------------------------------------------------------------------------------------------------|
| All Saints Churchyard                                                                                                                                                  | £  |        | -                | £     | 680.00     |            | E   | 1,360.00      |                            | E    | 765.00      | _                               | E | 1,275.00                   | -   | 1,530.00     |                                                                                                                                                                                                                                                                                                                                                                                                                                                                                                                                                                                                                                                                                                                                                                                                                                                                                                                                                                                                                                                                                                                                                                                                                                                                                                                                                                                                                                                                                                                                                                                                                                                                                                                                                                                                                                                                                                                                                                                                                                                                                                                                |
| Attleton Green                                                                                                                                                         | f  |        |                  | £     | 280.00     |            | £   | 560.00        | _                          | £    | 315.00      |                                 | E | 525.00                     | _   | 630.00       |                                                                                                                                                                                                                                                                                                                                                                                                                                                                                                                                                                                                                                                                                                                                                                                                                                                                                                                                                                                                                                                                                                                                                                                                                                                                                                                                                                                                                                                                                                                                                                                                                                                                                                                                                                                                                                                                                                                                                                                                                                                                                                                                |
| Coltsfoot Green                                                                                                                                                        | £  | 35.00  |                  | £     | 280.00     |            | £   | 560.00        |                            | £    | 315.00      |                                 | £ | 525.00                     |     | 630.00       |                                                                                                                                                                                                                                                                                                                                                                                                                                                                                                                                                                                                                                                                                                                                                                                                                                                                                                                                                                                                                                                                                                                                                                                                                                                                                                                                                                                                                                                                                                                                                                                                                                                                                                                                                                                                                                                                                                                                                                                                                                                                                                                                |
| Meeting Green Verge                                                                                                                                                    | £  | 35.00  |                  | £     | 280.00     |            | £   | 560.00        |                            | £    | 315.00      |                                 | E | 525.00                     |     | 630.00       |                                                                                                                                                                                                                                                                                                                                                                                                                                                                                                                                                                                                                                                                                                                                                                                                                                                                                                                                                                                                                                                                                                                                                                                                                                                                                                                                                                                                                                                                                                                                                                                                                                                                                                                                                                                                                                                                                                                                                                                                                                                                                                                                |
| Nunnery Green Verges                                                                                                                                                   | £  | 40.00  | 8                | £     | 320.00     | 16         | £   | 640.00        | 9                          | £    | 360.00      | 15                              | £ | 600.00                     | £   | 720.00       |                                                                                                                                                                                                                                                                                                                                                                                                                                                                                                                                                                                                                                                                                                                                                                                                                                                                                                                                                                                                                                                                                                                                                                                                                                                                                                                                                                                                                                                                                                                                                                                                                                                                                                                                                                                                                                                                                                                                                                                                                                                                                                                                |
| Tennis Courts surrounding Grass                                                                                                                                        |    |        |                  | see b | oelow      |            |     |               |                            |      |             |                                 | £ |                            |     |              |                                                                                                                                                                                                                                                                                                                                                                                                                                                                                                                                                                                                                                                                                                                                                                                                                                                                                                                                                                                                                                                                                                                                                                                                                                                                                                                                                                                                                                                                                                                                                                                                                                                                                                                                                                                                                                                                                                                                                                                                                                                                                                                                |
| V V V V V V V V V V V V V V V V V V V                                                                                                                                  |    |        |                  |       |            |            |     |               |                            |      |             |                                 |   |                            |     |              | *one tree cut as early season<br>parts of cemetery not cut for<br>seed setting and same cut fee                                                                                                                                                                                                                                                                                                                                                                                                                                                                                                                                                                                                                                                                                                                                                                                                                                                                                                                                                                                                                                                                                                                                                                                                                                                                                                                                                                                                                                                                                                                                                                                                                                                                                                                                                                                                                                                                                                                                                                                                                                |
| Cemetery and Memorial Garden - grass, hedges and leaf clearing                                                                                                         | £  | 100.00 |                  | £     | 1,600.00   |            | £   | 1,600.00      |                            | £    |             |                                 | E | 1,600.00                   | _   |              | charged                                                                                                                                                                                                                                                                                                                                                                                                                                                                                                                                                                                                                                                                                                                                                                                                                                                                                                                                                                                                                                                                                                                                                                                                                                                                                                                                                                                                                                                                                                                                                                                                                                                                                                                                                                                                                                                                                                                                                                                                                                                                                                                        |
| Bowling Green (in and outer banks), leaves & debris collected                                                                                                          | £  |        | 16               | £     | 720.00     | 16         | £   | 720.00        |                            | £    | 405.00      |                                 | £ | 675.00                     |     | 810.00       |                                                                                                                                                                                                                                                                                                                                                                                                                                                                                                                                                                                                                                                                                                                                                                                                                                                                                                                                                                                                                                                                                                                                                                                                                                                                                                                                                                                                                                                                                                                                                                                                                                                                                                                                                                                                                                                                                                                                                                                                                                                                                                                                |
| Bury Road Play Area - leaves & debris collected                                                                                                                        | £  | 35.00  |                  | £     | 280.00     | 16         | £   | 560.00        | 10                         | £    | 350.00      | 16                              | £ | 560.00                     | £   | 630.00       |                                                                                                                                                                                                                                                                                                                                                                                                                                                                                                                                                                                                                                                                                                                                                                                                                                                                                                                                                                                                                                                                                                                                                                                                                                                                                                                                                                                                                                                                                                                                                                                                                                                                                                                                                                                                                                                                                                                                                                                                                                                                                                                                |
| Cemetery Road Play Area - leaves & debris collected                                                                                                                    | £  | 35.00  | 16               |       | 560.00     | 16         | £   | 560.00        | 11                         | £    | 385.00      | 17                              | £ | 595.00                     | £   | 630.00       |                                                                                                                                                                                                                                                                                                                                                                                                                                                                                                                                                                                                                                                                                                                                                                                                                                                                                                                                                                                                                                                                                                                                                                                                                                                                                                                                                                                                                                                                                                                                                                                                                                                                                                                                                                                                                                                                                                                                                                                                                                                                                                                                |
| Outer banks of Recreation Field - 3 times annually @ £220.00                                                                                                           |    |        |                  | see b | oelow      |            | £   | 880.00        |                            |      | 1           | j.                              |   |                            | £   | 660.00       | weren't included in the contract                                                                                                                                                                                                                                                                                                                                                                                                                                                                                                                                                                                                                                                                                                                                                                                                                                                                                                                                                                                                                                                                                                                                                                                                                                                                                                                                                                                                                                                                                                                                                                                                                                                                                                                                                                                                                                                                                                                                                                                                                                                                                               |
| Other hedges (cut one side) bowling green, along the track next to<br>the rec, the beech hedge near the car park and the hedge around the<br>cemetery 2 times annually |    |        |                  | see b | pelow      |            | £   | 790.00        |                            |      |             |                                 |   |                            | £   | 790.00       | weren't included in the contract                                                                                                                                                                                                                                                                                                                                                                                                                                                                                                                                                                                                                                                                                                                                                                                                                                                                                                                                                                                                                                                                                                                                                                                                                                                                                                                                                                                                                                                                                                                                                                                                                                                                                                                                                                                                                                                                                                                                                                                                                                                                                               |
| Recreation Ground & Six Acres (including in and outer banks of<br>recreation field & tennis courts surrounding grass)                                                  | £  | 150.00 | 16               | £     | 2,400.00   | 16         | £   | 2,400.00      | 11                         | £    | 1,650.00    | 18                              | £ | 2,700.00                   | £   |              | Outer banks have not been cut<br>and quoted separately                                                                                                                                                                                                                                                                                                                                                                                                                                                                                                                                                                                                                                                                                                                                                                                                                                                                                                                                                                                                                                                                                                                                                                                                                                                                                                                                                                                                                                                                                                                                                                                                                                                                                                                                                                                                                                                                                                                                                                                                                                                                         |
| Village Hall                                                                                                                                                           | 0  |        | g.               | n/a   |            |            |     |               |                            |      |             |                                 |   |                            |     |              | The state of the s |
| Footpaths per plan                                                                                                                                                     |    |        | · ·              | n/a   |            |            | 1   |               |                            | 1    |             |                                 |   |                            |     |              |                                                                                                                                                                                                                                                                                                                                                                                                                                                                                                                                                                                                                                                                                                                                                                                                                                                                                                                                                                                                                                                                                                                                                                                                                                                                                                                                                                                                                                                                                                                                                                                                                                                                                                                                                                                                                                                                                                                                                                                                                                                                                                                                |
| Tota                                                                                                                                                                   | £  | 595.00 |                  | £     | 7,400.00   |            | £   | 11,190.00     |                            | £    | 5,960.00    |                                 | £ | 9,580.00                   | £   | 12,160.00    |                                                                                                                                                                                                                                                                                                                                                                                                                                                                                                                                                                                                                                                                                                                                                                                                                                                                                                                                                                                                                                                                                                                                                                                                                                                                                                                                                                                                                                                                                                                                                                                                                                                                                                                                                                                                                                                                                                                                                                                                                                                                                                                                |

# Appendix B

| Plan Reference |                                                                                                                                                                                                 | No. Cuts | Collect Arisings | Leaf Clearing | Notes                                                                                                           |  |  |
|----------------|-------------------------------------------------------------------------------------------------------------------------------------------------------------------------------------------------|----------|------------------|---------------|-----------------------------------------------------------------------------------------------------------------|--|--|
|                | Greens                                                                                                                                                                                          |          | -                |               |                                                                                                                 |  |  |
| 1              | Attleton Green                                                                                                                                                                                  | 18       | No               |               | leave small triangle at rear for wildflower colonis                                                             |  |  |
| 2              | Coltsfoot Green                                                                                                                                                                                 | 18       | No               |               | strim down into all culverts                                                                                    |  |  |
| 3              | Meeting Green Verge & Triangle                                                                                                                                                                  | 18       | No               |               | small triangle must be trimmed to ensure visibili                                                               |  |  |
| 4              | Nunnery Green Verges                                                                                                                                                                            | 18       |                  |               | verges uneven, take time in dips to obtain even                                                                 |  |  |
|                | Cemetery & Churchyard                                                                                                                                                                           |          |                  |               |                                                                                                                 |  |  |
| 5              | All Saints Churchyard                                                                                                                                                                           | 18       | No               |               | Only in Churchyard, not verges or car park  Delay cuts where bee orchids indicated, or to                       |  |  |
| 6              | Cemetery and Memorial Garden                                                                                                                                                                    | 18       | ,                | yes           | Delay cuts where bee orchids indicated, or to<br>allow spring flowers to set seed, as agreed with<br>contractor |  |  |
|                | Play Areas                                                                                                                                                                                      |          |                  |               |                                                                                                                 |  |  |
| 7              | Bury Road Play Area                                                                                                                                                                             | 18       | yes              | yes           |                                                                                                                 |  |  |
|                | Cemetery Road Play Area - leaves & debris collected                                                                                                                                             | 18       | yes              | yes           |                                                                                                                 |  |  |
|                | Six Acres & Recreation Ground                                                                                                                                                                   |          |                  | †             | 4 2                                                                                                             |  |  |
| 9              | Bowling Green (in and outer banks)                                                                                                                                                              | 18       | yes              | yes           | not the bowling green itself                                                                                    |  |  |
| 10             | Tennis Courts surrounding Grass                                                                                                                                                                 | 18       |                  |               |                                                                                                                 |  |  |
| 11             | Inner banks of Recreation Field and Six Acrees                                                                                                                                                  | 18       |                  |               |                                                                                                                 |  |  |
| 12             | Recreation Ground & Six Acres                                                                                                                                                                   | 18       |                  |               | cut one side                                                                                                    |  |  |
|                | Other                                                                                                                                                                                           |          |                  | 1             |                                                                                                                 |  |  |
| 13             | Footpaths per plan                                                                                                                                                                              | 8        |                  |               |                                                                                                                 |  |  |
| 14             | Outer banks of Recreation Field and Six Acres                                                                                                                                                   | 3        |                  |               | strim/brushcut - note steep banks                                                                               |  |  |
| 15             | Village Hall                                                                                                                                                                                    | 16       |                  |               |                                                                                                                 |  |  |
| 16             | Hedges - bowling green, along the track next to the rec, the beech hedge near the car park (cut one side) and the hedge around the cemetery cut hedges both sides on road & one side elsewhere. | 2        |                  |               |                                                                                                                 |  |  |

The following areas will be **cut**, **strimmed** and leaves and debris collected:

| Area                                                                                                        | No.<br>Occasions |
|-------------------------------------------------------------------------------------------------------------|------------------|
| All Saints Churchyard                                                                                       | 8                |
| Attleton Green                                                                                              | 8                |
| Coltsfoot Green                                                                                             | 8                |
| Meeting Green Verge                                                                                         | 8                |
| Nunnery Green Verges                                                                                        | 8                |
| Cemetery and Memorial Garden - grass, hedges and leaf clearing                                              | 16               |
| Bowling Green (in and outer banks) - cut                                                                    | 16               |
| Leaves & debris collected                                                                                   | 4                |
| Bury Road Play Area - leaves & debris collected                                                             | 8                |
| Cemetery Road Play Area - leaves & debris collected                                                         | 16               |
| Recreation Ground & Six Acres (including inner banks of recreation field & tennis courts surrounding grass) | 16               |

## Terms All prices are subject to VAT @ the prevailing rate

|                                                                                                             | R | H<br>ndscapes |  |  |
|-------------------------------------------------------------------------------------------------------------|---|---------------|--|--|
| All Saints Churchyard                                                                                       | £ | 680.00        |  |  |
| Attleton Green                                                                                              | £ | 280.00        |  |  |
| Coltsfoot Green                                                                                             | £ | 280.00        |  |  |
| Meeting Green Verge                                                                                         | £ | 280.00        |  |  |
| Nunnery Green Verges                                                                                        | £ | 320.00        |  |  |
| Cemetery and Memorial Garden - grass, hedges and leaf clearing                                              | £ | 1,600.00      |  |  |
| Bowling Green (in and outer banks), leaves & debris collected                                               | £ | 720.00        |  |  |
| Bury Road Play Area - leaves & debris collected                                                             | £ | 280.00        |  |  |
| Cemetery Road Play Area - leaves & debris collected                                                         | £ | 560.00        |  |  |
| Recreation Ground & Six Acres (including inner banks of recreation field & tennis courts surrounding grass) | £ | 2,400.00      |  |  |
| Total                                                                                                       |   | £ 7,400.00    |  |  |