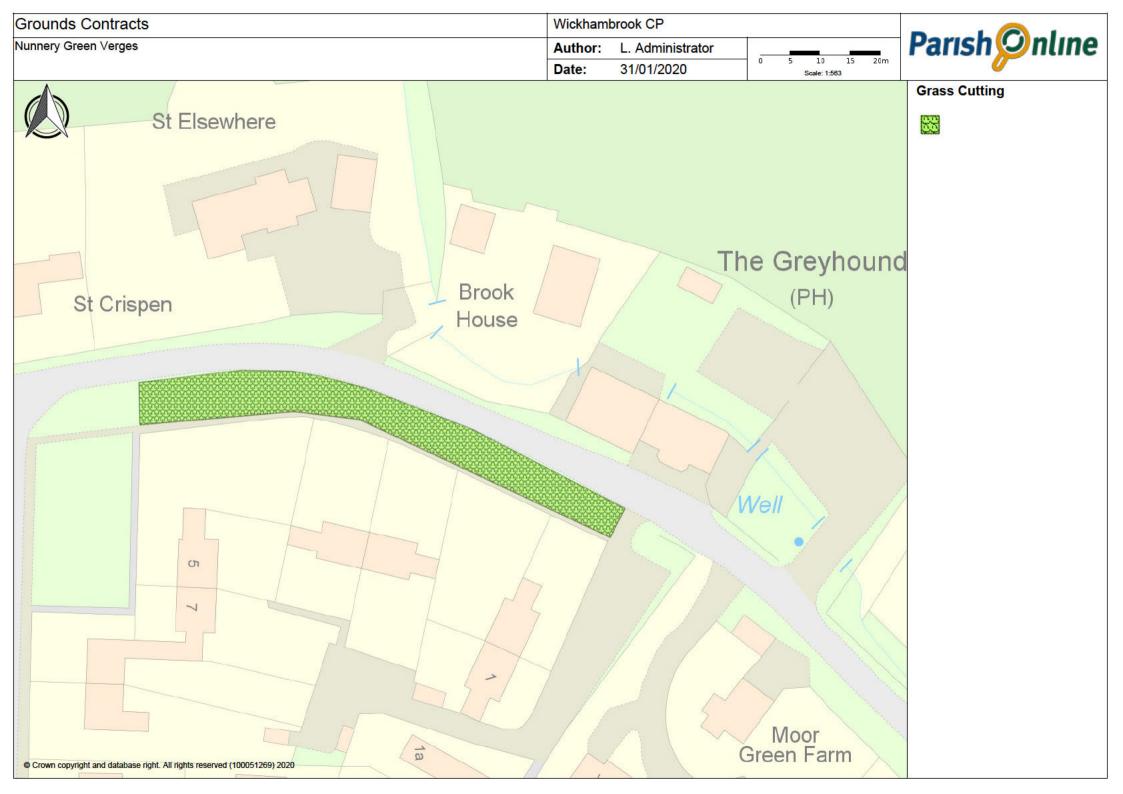

- The inclusion of strimming of the small meeting green at no extra cost
- The exact delineation of the nunnery green cut
- That leavings at the Bury Road pocket park would be collected, and the area outside the fence strimmed; and
- That cutting of the old cemetery would be delayed by two to four weeks to allow for the spring flowering bulbs to set their seed

# **Appendix A**

|                                                                                                                                                                        | Co | st per | Contract<br>Cuts | Cont  | tract Cost | Flex to 16 | 100 | st to Flex to | Cuts to<br>date<br>(31/08) | 7747 | ost to date | Anticipated<br>Year End<br>Cuts |   | nticipated<br>ar End Costs | 200 | t to Flex to | Notes                                                                                                                                                                                                                                                                                                                                                                                                                                                                                                                                                                                                                                                                                                                                                                                                                                                                                                                                                                                                                                                                                                                                                                                                                                                                                                                                                                                                                                                                                                                                                                                                                                                                                                                                                                                                                                                                                                                                                                                                                                                                                                                          |
|------------------------------------------------------------------------------------------------------------------------------------------------------------------------|----|--------|------------------|-------|------------|------------|-----|---------------|----------------------------|------|-------------|---------------------------------|---|----------------------------|-----|--------------|--------------------------------------------------------------------------------------------------------------------------------------------------------------------------------------------------------------------------------------------------------------------------------------------------------------------------------------------------------------------------------------------------------------------------------------------------------------------------------------------------------------------------------------------------------------------------------------------------------------------------------------------------------------------------------------------------------------------------------------------------------------------------------------------------------------------------------------------------------------------------------------------------------------------------------------------------------------------------------------------------------------------------------------------------------------------------------------------------------------------------------------------------------------------------------------------------------------------------------------------------------------------------------------------------------------------------------------------------------------------------------------------------------------------------------------------------------------------------------------------------------------------------------------------------------------------------------------------------------------------------------------------------------------------------------------------------------------------------------------------------------------------------------------------------------------------------------------------------------------------------------------------------------------------------------------------------------------------------------------------------------------------------------------------------------------------------------------------------------------------------------|
| All Saints Churchyard                                                                                                                                                  | £  |        | -                | £     | 680.00     |            | E   | 1,360.00      |                            | E    | 765.00      | _                               | E | 1,275.00                   | -   | 1,530.00     |                                                                                                                                                                                                                                                                                                                                                                                                                                                                                                                                                                                                                                                                                                                                                                                                                                                                                                                                                                                                                                                                                                                                                                                                                                                                                                                                                                                                                                                                                                                                                                                                                                                                                                                                                                                                                                                                                                                                                                                                                                                                                                                                |
| Attleton Green                                                                                                                                                         | f  |        |                  | £     | 280.00     |            | £   | 560.00        | _                          | £    | 315.00      |                                 | E | 525.00                     | _   | 630.00       |                                                                                                                                                                                                                                                                                                                                                                                                                                                                                                                                                                                                                                                                                                                                                                                                                                                                                                                                                                                                                                                                                                                                                                                                                                                                                                                                                                                                                                                                                                                                                                                                                                                                                                                                                                                                                                                                                                                                                                                                                                                                                                                                |
| Coltsfoot Green                                                                                                                                                        | £  | 35.00  |                  | £     | 280.00     |            | £   | 560.00        |                            | £    | 315.00      |                                 | £ | 525.00                     |     | 630.00       |                                                                                                                                                                                                                                                                                                                                                                                                                                                                                                                                                                                                                                                                                                                                                                                                                                                                                                                                                                                                                                                                                                                                                                                                                                                                                                                                                                                                                                                                                                                                                                                                                                                                                                                                                                                                                                                                                                                                                                                                                                                                                                                                |
| Meeting Green Verge                                                                                                                                                    | £  | 35.00  |                  | £     | 280.00     |            | £   | 560.00        |                            | £    | 315.00      |                                 | E | 525.00                     |     | 630.00       |                                                                                                                                                                                                                                                                                                                                                                                                                                                                                                                                                                                                                                                                                                                                                                                                                                                                                                                                                                                                                                                                                                                                                                                                                                                                                                                                                                                                                                                                                                                                                                                                                                                                                                                                                                                                                                                                                                                                                                                                                                                                                                                                |
| Nunnery Green Verges                                                                                                                                                   | £  | 40.00  | 8                | £     | 320.00     | 16         | £   | 640.00        | 9                          | £    | 360.00      | 15                              | £ | 600.00                     | £   | 720.00       |                                                                                                                                                                                                                                                                                                                                                                                                                                                                                                                                                                                                                                                                                                                                                                                                                                                                                                                                                                                                                                                                                                                                                                                                                                                                                                                                                                                                                                                                                                                                                                                                                                                                                                                                                                                                                                                                                                                                                                                                                                                                                                                                |
| Tennis Courts surrounding Grass                                                                                                                                        |    |        |                  | see b | oelow      |            |     |               |                            |      |             |                                 | £ |                            |     |              |                                                                                                                                                                                                                                                                                                                                                                                                                                                                                                                                                                                                                                                                                                                                                                                                                                                                                                                                                                                                                                                                                                                                                                                                                                                                                                                                                                                                                                                                                                                                                                                                                                                                                                                                                                                                                                                                                                                                                                                                                                                                                                                                |
| V V V V V V V V V V V V V V V V V V V                                                                                                                                  |    |        |                  |       |            |            |     |               |                            |      |             |                                 |   |                            |     |              | *one tree cut as early season<br>parts of cemetery not cut for<br>seed setting and same cut fee                                                                                                                                                                                                                                                                                                                                                                                                                                                                                                                                                                                                                                                                                                                                                                                                                                                                                                                                                                                                                                                                                                                                                                                                                                                                                                                                                                                                                                                                                                                                                                                                                                                                                                                                                                                                                                                                                                                                                                                                                                |
| Cemetery and Memorial Garden - grass, hedges and leaf clearing                                                                                                         | £  | 100.00 |                  | £     | 1,600.00   |            | £   | 1,600.00      |                            | £    |             |                                 | E | 1,600.00                   | _   |              | charged                                                                                                                                                                                                                                                                                                                                                                                                                                                                                                                                                                                                                                                                                                                                                                                                                                                                                                                                                                                                                                                                                                                                                                                                                                                                                                                                                                                                                                                                                                                                                                                                                                                                                                                                                                                                                                                                                                                                                                                                                                                                                                                        |
| Bowling Green (in and outer banks), leaves & debris collected                                                                                                          | £  |        | 16               | £     | 720.00     | 16         | £   | 720.00        |                            | £    | 405.00      |                                 | £ | 675.00                     |     | 810.00       |                                                                                                                                                                                                                                                                                                                                                                                                                                                                                                                                                                                                                                                                                                                                                                                                                                                                                                                                                                                                                                                                                                                                                                                                                                                                                                                                                                                                                                                                                                                                                                                                                                                                                                                                                                                                                                                                                                                                                                                                                                                                                                                                |
| Bury Road Play Area - leaves & debris collected                                                                                                                        | £  | 35.00  |                  | £     | 280.00     | 16         | £   | 560.00        | 10                         | £    | 350.00      | 16                              | £ | 560.00                     | £   | 630.00       |                                                                                                                                                                                                                                                                                                                                                                                                                                                                                                                                                                                                                                                                                                                                                                                                                                                                                                                                                                                                                                                                                                                                                                                                                                                                                                                                                                                                                                                                                                                                                                                                                                                                                                                                                                                                                                                                                                                                                                                                                                                                                                                                |
| Cemetery Road Play Area - leaves & debris collected                                                                                                                    | £  | 35.00  | 16               |       | 560.00     | 16         | £   | 560.00        | 11                         | £    | 385.00      | 17                              | £ | 595.00                     | £   | 630.00       |                                                                                                                                                                                                                                                                                                                                                                                                                                                                                                                                                                                                                                                                                                                                                                                                                                                                                                                                                                                                                                                                                                                                                                                                                                                                                                                                                                                                                                                                                                                                                                                                                                                                                                                                                                                                                                                                                                                                                                                                                                                                                                                                |
| Outer banks of Recreation Field - 3 times annually @ £220.00                                                                                                           |    |        |                  | see b | oelow      |            | £   | 880.00        |                            |      | 1           | j.                              |   |                            | £   | 660.00       | weren't included in the contract                                                                                                                                                                                                                                                                                                                                                                                                                                                                                                                                                                                                                                                                                                                                                                                                                                                                                                                                                                                                                                                                                                                                                                                                                                                                                                                                                                                                                                                                                                                                                                                                                                                                                                                                                                                                                                                                                                                                                                                                                                                                                               |
| Other hedges (cut one side) bowling green, along the track next to<br>the rec, the beech hedge near the car park and the hedge around the<br>cemetery 2 times annually |    |        |                  | see b | pelow      |            | £   | 790.00        |                            |      |             |                                 |   |                            | £   | 790.00       | weren't included in the contract                                                                                                                                                                                                                                                                                                                                                                                                                                                                                                                                                                                                                                                                                                                                                                                                                                                                                                                                                                                                                                                                                                                                                                                                                                                                                                                                                                                                                                                                                                                                                                                                                                                                                                                                                                                                                                                                                                                                                                                                                                                                                               |
| Recreation Ground & Six Acres (including in and outer banks of<br>recreation field & tennis courts surrounding grass)                                                  | £  | 150.00 | 16               | £     | 2,400.00   | 16         | £   | 2,400.00      | 11                         | £    | 1,650.00    | 18                              | £ | 2,700.00                   | £   |              | Outer banks have not been cut<br>and quoted separately                                                                                                                                                                                                                                                                                                                                                                                                                                                                                                                                                                                                                                                                                                                                                                                                                                                                                                                                                                                                                                                                                                                                                                                                                                                                                                                                                                                                                                                                                                                                                                                                                                                                                                                                                                                                                                                                                                                                                                                                                                                                         |
| Village Hall                                                                                                                                                           | 0  |        | g.               | n/a   |            |            |     |               |                            |      |             |                                 |   |                            |     |              | The state of the s |
| Footpaths per plan                                                                                                                                                     |    |        | · ·              | n/a   |            |            | 1   |               |                            | 1    |             |                                 |   |                            |     |              |                                                                                                                                                                                                                                                                                                                                                                                                                                                                                                                                                                                                                                                                                                                                                                                                                                                                                                                                                                                                                                                                                                                                                                                                                                                                                                                                                                                                                                                                                                                                                                                                                                                                                                                                                                                                                                                                                                                                                                                                                                                                                                                                |
| Tota                                                                                                                                                                   | £  | 595.00 |                  | £     | 7,400.00   |            | £   | 11,190.00     |                            | £    | 5,960.00    |                                 | £ | 9,580.00                   | £   | 12,160.00    |                                                                                                                                                                                                                                                                                                                                                                                                                                                                                                                                                                                                                                                                                                                                                                                                                                                                                                                                                                                                                                                                                                                                                                                                                                                                                                                                                                                                                                                                                                                                                                                                                                                                                                                                                                                                                                                                                                                                                                                                                                                                                                                                |

# Appendix B

| Plan Reference |                                                                                                                                                                                                 | No. Cuts | Collect Arisings | Leaf Clearing | Notes                                                                                                           |  |  |
|----------------|-------------------------------------------------------------------------------------------------------------------------------------------------------------------------------------------------|----------|------------------|---------------|-----------------------------------------------------------------------------------------------------------------|--|--|
|                | Greens                                                                                                                                                                                          |          | -                |               |                                                                                                                 |  |  |
| 1              | Attleton Green                                                                                                                                                                                  | 18       | No               |               | leave small triangle at rear for wildflower colonis                                                             |  |  |
| 2              | Coltsfoot Green                                                                                                                                                                                 | 18       | No               |               | strim down into all culverts                                                                                    |  |  |
| 3              | Meeting Green Verge & Triangle                                                                                                                                                                  | 18       | No               |               | small triangle must be trimmed to ensure visibili                                                               |  |  |
| 4              | Nunnery Green Verges                                                                                                                                                                            | 18       |                  |               | verges uneven, take time in dips to obtain even                                                                 |  |  |
|                | Cemetery & Churchyard                                                                                                                                                                           |          |                  |               |                                                                                                                 |  |  |
| 5              | All Saints Churchyard                                                                                                                                                                           | 18       | No               |               | Only in Churchyard, not verges or car park  Delay cuts where bee orchids indicated, or to                       |  |  |
| 6              | Cemetery and Memorial Garden                                                                                                                                                                    | 18       | ,                | yes           | Delay cuts where bee orchids indicated, or to<br>allow spring flowers to set seed, as agreed with<br>contractor |  |  |
|                | Play Areas                                                                                                                                                                                      |          |                  |               |                                                                                                                 |  |  |
| 7              | Bury Road Play Area                                                                                                                                                                             | 18       | yes              | yes           |                                                                                                                 |  |  |
|                | Cemetery Road Play Area - leaves & debris collected                                                                                                                                             | 18       | yes              | yes           |                                                                                                                 |  |  |
|                | Six Acres & Recreation Ground                                                                                                                                                                   |          |                  | †             | 4 2                                                                                                             |  |  |
| 9              | Bowling Green (in and outer banks)                                                                                                                                                              | 18       | yes              | yes           | not the bowling green itself                                                                                    |  |  |
| 10             | Tennis Courts surrounding Grass                                                                                                                                                                 | 18       |                  |               |                                                                                                                 |  |  |
| 11             | Inner banks of Recreation Field and Six Acrees                                                                                                                                                  | 18       |                  |               |                                                                                                                 |  |  |
| 12             | Recreation Ground & Six Acres                                                                                                                                                                   | 18       |                  |               | cut one side                                                                                                    |  |  |
|                | Other                                                                                                                                                                                           |          |                  | 1             |                                                                                                                 |  |  |
| 13             | Footpaths per plan                                                                                                                                                                              | 8        |                  |               |                                                                                                                 |  |  |
| 14             | Outer banks of Recreation Field and Six Acres                                                                                                                                                   | 3        |                  |               | strim/brushcut - note steep banks                                                                               |  |  |
| 15             | Village Hall                                                                                                                                                                                    | 16       |                  |               |                                                                                                                 |  |  |
| 16             | Hedges - bowling green, along the track next to the rec, the beech hedge near the car park (cut one side) and the hedge around the cemetery cut hedges both sides on road & one side elsewhere. | 2        |                  |               |                                                                                                                 |  |  |

The following areas will be **cut**, **strimmed** and leaves and debris collected:

| Area                                                                                                        | No.<br>Occasions |
|-------------------------------------------------------------------------------------------------------------|------------------|
| All Saints Churchyard                                                                                       | 8                |
| Attleton Green                                                                                              | 8                |
| Coltsfoot Green                                                                                             | 8                |
| Meeting Green Verge                                                                                         | 8                |
| Nunnery Green Verges                                                                                        | 8                |
| Cemetery and Memorial Garden - grass, hedges and leaf clearing                                              | 16               |
| Bowling Green (in and outer banks) - cut                                                                    | 16               |
| Leaves & debris collected                                                                                   | 4                |
| Bury Road Play Area - leaves & debris collected                                                             | 8                |
| Cemetery Road Play Area - leaves & debris collected                                                         | 16               |
| Recreation Ground & Six Acres (including inner banks of recreation field & tennis courts surrounding grass) | 16               |

## Terms All prices are subject to VAT @ the prevailing rate

|                                                                                                             | R | H<br>ndscapes |  |  |
|-------------------------------------------------------------------------------------------------------------|---|---------------|--|--|
| All Saints Churchyard                                                                                       | £ | 680.00        |  |  |
| Attleton Green                                                                                              | £ | 280.00        |  |  |
| Coltsfoot Green                                                                                             | £ | 280.00        |  |  |
| Meeting Green Verge                                                                                         | £ | 280.00        |  |  |
| Nunnery Green Verges                                                                                        | £ | 320.00        |  |  |
| Cemetery and Memorial Garden - grass, hedges and leaf clearing                                              | £ | 1,600.00      |  |  |
| Bowling Green (in and outer banks), leaves & debris collected                                               | £ | 720.00        |  |  |
| Bury Road Play Area - leaves & debris collected                                                             | £ | 280.00        |  |  |
| Cemetery Road Play Area - leaves & debris collected                                                         | £ | 560.00        |  |  |
| Recreation Ground & Six Acres (including inner banks of recreation field & tennis courts surrounding grass) | £ | 2,400.00      |  |  |
| Total                                                                                                       |   | £ 7,400.00    |  |  |