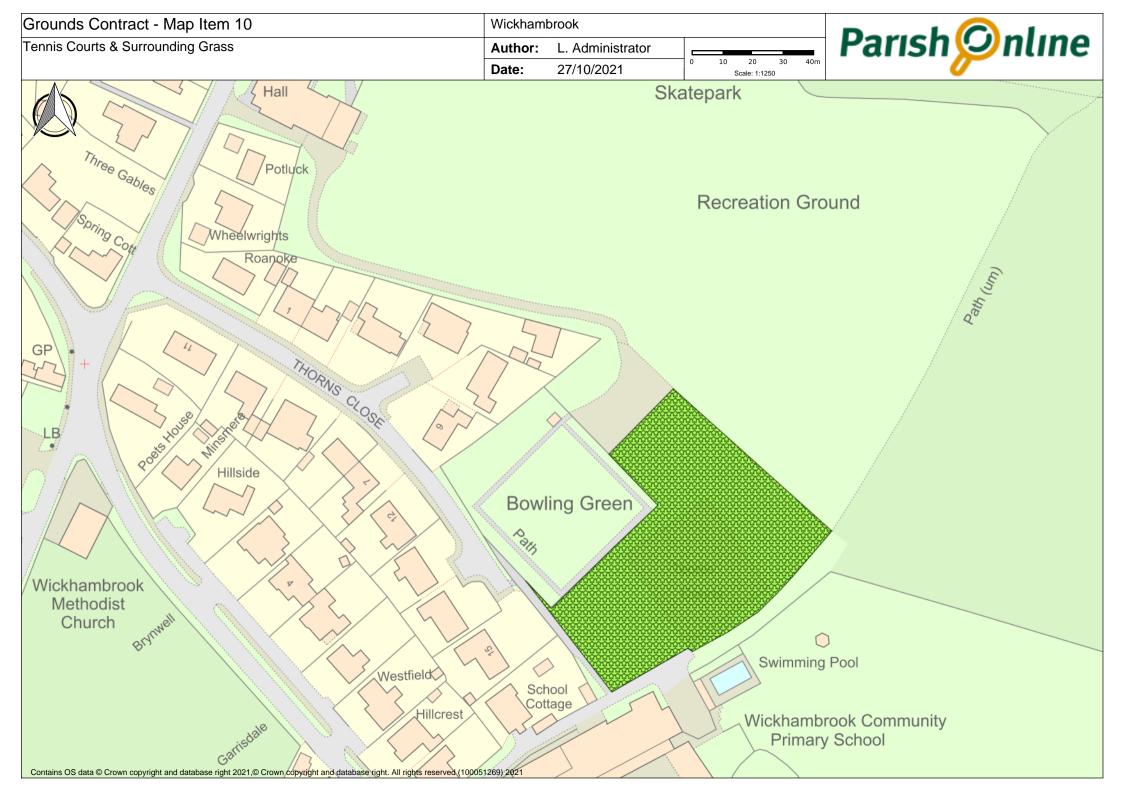

# **Revised Specification for Grounds Contract**

|        |                                                                                                                                                                                                                                                                | . /                                       |       | <i>:6</i> ° | <b>X</b> .                                          |
|--------|----------------------------------------------------------------------------------------------------------------------------------------------------------------------------------------------------------------------------------------------------------------|-------------------------------------------|-------|-------------|-----------------------------------------------------|
|        |                                                                                                                                                                                                                                                                | NO. CUTS COMBERTAL LESS CLOSES IV. HORSES |       |             |                                                     |
|        |                                                                                                                                                                                                                                                                | Mo.Ca                                     | Colle | Lean        | Notes                                               |
| p Item | Greens                                                                                                                                                                                                                                                         | •                                         |       | T           |                                                     |
|        |                                                                                                                                                                                                                                                                | 10                                        |       |             | leave small triangle at rear for wildflower         |
| 1      | Attleton Green                                                                                                                                                                                                                                                 | 18                                        | No    |             | colonisation                                        |
| 2      | Coltsfoot Green                                                                                                                                                                                                                                                | 18                                        | No    |             | strim down into all culverts                        |
| 2      | Monting Cuan Vargo 9 Trinngla                                                                                                                                                                                                                                  | 18                                        | No    |             | small triangle must be trimmed to ensure visibility |
|        | Meeting Green Verge & Triangle                                                                                                                                                                                                                                 |                                           | INO   | -           | verges uneven, take time in dips to obtain          |
| 4      | Nunnery Green Verges                                                                                                                                                                                                                                           | 18                                        |       |             | even cut                                            |
|        | Cemetery & Churchyard                                                                                                                                                                                                                                          |                                           |       |             |                                                     |
|        | semeter y & endrenyard                                                                                                                                                                                                                                         |                                           |       | 1           |                                                     |
| 5      | All Saints Churchyard                                                                                                                                                                                                                                          | 18                                        | No    |             | Only in Churchyard, not verges or car park          |
|        |                                                                                                                                                                                                                                                                |                                           |       |             | Delay cuts where bee orchids indicated, or          |
|        |                                                                                                                                                                                                                                                                | 18                                        |       |             | to allow spring flowers to set seed, as             |
|        |                                                                                                                                                                                                                                                                |                                           |       |             | agreed with contractor - when cuts delayed,         |
| 6      | Cemetery and Memorial Garden                                                                                                                                                                                                                                   |                                           |       | yes         | cost per cut to be adjusted accordingly.            |
|        | Play Areas                                                                                                                                                                                                                                                     |                                           |       |             |                                                     |
| 7      | Bury Road Play Area                                                                                                                                                                                                                                            | 10                                        | yes   | 1400        |                                                     |
|        | Cemetery Road Play Area - leaves & debris collected                                                                                                                                                                                                            | 18                                        |       | yes         |                                                     |
| 0      | Cerrietery Road Flay Area - leaves & debris collected                                                                                                                                                                                                          | 10                                        | yes   | yes         |                                                     |
|        | Six Acres & Recreation Ground                                                                                                                                                                                                                                  |                                           |       |             |                                                     |
| 9      | Bowling Green (in and outer banks)                                                                                                                                                                                                                             | 16                                        | yes   | yes         | not the bowling green itself                        |
| 10     | Tennis Courts surrounding Grass                                                                                                                                                                                                                                | 18                                        |       |             |                                                     |
|        | Inner banks of Recreation Field and Six Acrees                                                                                                                                                                                                                 | 18                                        |       |             |                                                     |
|        |                                                                                                                                                                                                                                                                |                                           |       |             | *please quote for both collection of arisings,      |
| 12     | Recreation Ground & Six Acres                                                                                                                                                                                                                                  | 18                                        |       | -           | and arisings left in place                          |
|        | Other                                                                                                                                                                                                                                                          |                                           |       |             |                                                     |
| 13     | Footpaths per plan                                                                                                                                                                                                                                             | 6                                         |       | 1           |                                                     |
|        | Outer banks of Recreation Field and Six Acres                                                                                                                                                                                                                  | 3                                         |       |             | strim/brushcut - note steep banks                   |
|        | Memorial Social Centre Grounds                                                                                                                                                                                                                                 | 16                                        | ves   |             | ,                                                   |
|        | Hedges - bowling green, alongside Wickhambrook Primary Academy, along the track next to the rec, the beech hedge near the car park (cut one side) and the hedge around the cemetery cut hedges both sides on road and alongside Footpath & one side elsewhere. |                                           | , 55  |             |                                                     |
|        |                                                                                                                                                                                                                                                                | 2                                         | yes   |             |                                                     |
| 18     | Scrub to rear of hard standing between Bowling Green and Tennis Courts                                                                                                                                                                                         | 2                                         | yes   |             |                                                     |
|        |                                                                                                                                                                                                                                                                |                                           |       |             |                                                     |