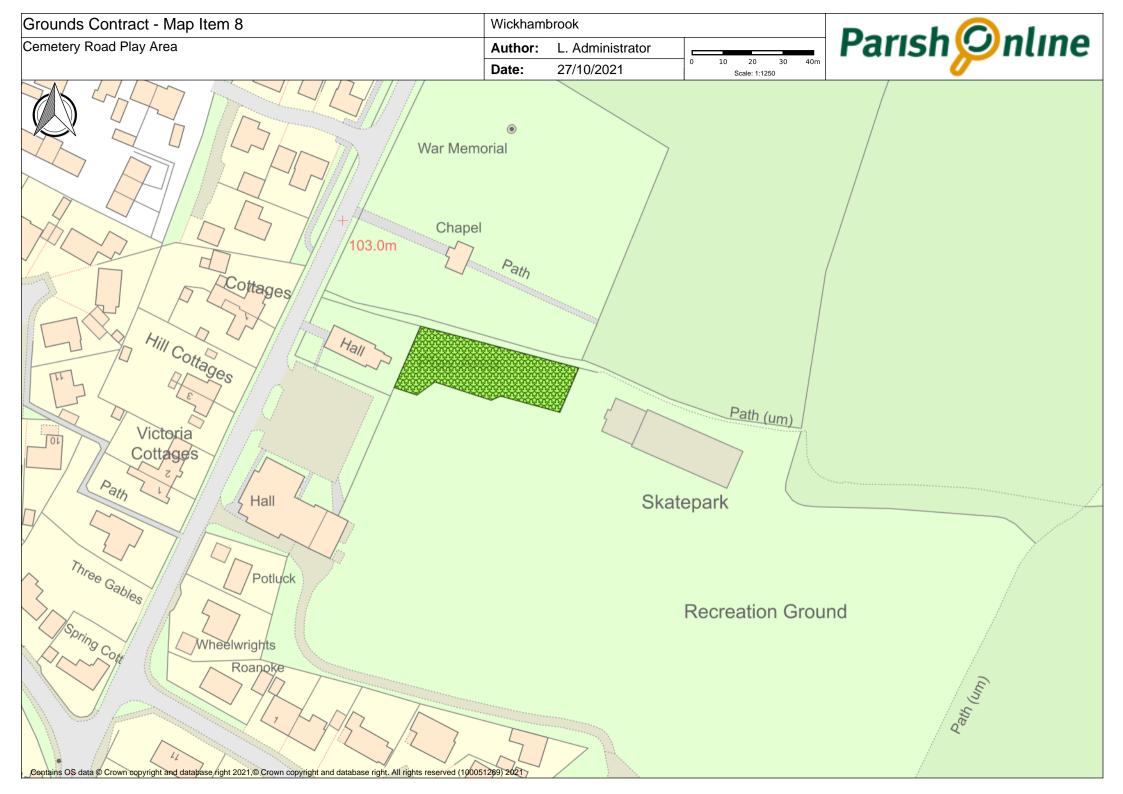

# **Revised Specification for Grounds Contract**

|        |                                                                                                                                                                                                                                                                | . /                                       |       | <i>:6</i> ° | <b>X</b> .                                          |
|--------|----------------------------------------------------------------------------------------------------------------------------------------------------------------------------------------------------------------------------------------------------------------|-------------------------------------------|-------|-------------|-----------------------------------------------------|
|        |                                                                                                                                                                                                                                                                | NO. CUTS COMBERTAL LESS CLOSES IV. HORSES |       |             |                                                     |
|        |                                                                                                                                                                                                                                                                | Mo.Ca                                     | Colle | Lean        | Notes                                               |
| p Item | Greens                                                                                                                                                                                                                                                         | •                                         |       | T           |                                                     |
|        |                                                                                                                                                                                                                                                                | 10                                        |       |             | leave small triangle at rear for wildflower         |
| 1      | Attleton Green                                                                                                                                                                                                                                                 | 18                                        | No    |             | colonisation                                        |
| 2      | Coltsfoot Green                                                                                                                                                                                                                                                | 18                                        | No    |             | strim down into all culverts                        |
| 2      | Monting Cuan Vargo 9 Trinngla                                                                                                                                                                                                                                  | 18                                        | No    |             | small triangle must be trimmed to ensure visibility |
|        | Meeting Green Verge & Triangle                                                                                                                                                                                                                                 |                                           | INO   | -           | verges uneven, take time in dips to obtain          |
| 4      | Nunnery Green Verges                                                                                                                                                                                                                                           | 18                                        |       |             | even cut                                            |
|        | Cemetery & Churchyard                                                                                                                                                                                                                                          |                                           |       |             |                                                     |
|        | semeter y & endrenyard                                                                                                                                                                                                                                         |                                           |       | 1           |                                                     |
| 5      | All Saints Churchyard                                                                                                                                                                                                                                          | 18                                        | No    |             | Only in Churchyard, not verges or car park          |
|        |                                                                                                                                                                                                                                                                |                                           |       |             | Delay cuts where bee orchids indicated, or          |
|        |                                                                                                                                                                                                                                                                | 18                                        |       |             | to allow spring flowers to set seed, as             |
|        |                                                                                                                                                                                                                                                                |                                           |       |             | agreed with contractor - when cuts delayed,         |
| 6      | Cemetery and Memorial Garden                                                                                                                                                                                                                                   |                                           |       | yes         | cost per cut to be adjusted accordingly.            |
|        | Play Areas                                                                                                                                                                                                                                                     |                                           |       |             |                                                     |
| 7      | Bury Road Play Area                                                                                                                                                                                                                                            | 10                                        | yes   | 1400        |                                                     |
|        | Cemetery Road Play Area - leaves & debris collected                                                                                                                                                                                                            | 18                                        |       | yes         |                                                     |
| 0      | Cerrietery Road Flay Area - leaves & debris collected                                                                                                                                                                                                          | 10                                        | yes   | yes         |                                                     |
|        | Six Acres & Recreation Ground                                                                                                                                                                                                                                  |                                           |       |             |                                                     |
| 9      | Bowling Green (in and outer banks)                                                                                                                                                                                                                             | 16                                        | yes   | yes         | not the bowling green itself                        |
| 10     | Tennis Courts surrounding Grass                                                                                                                                                                                                                                | 18                                        |       |             |                                                     |
|        | Inner banks of Recreation Field and Six Acrees                                                                                                                                                                                                                 | 18                                        |       |             |                                                     |
|        |                                                                                                                                                                                                                                                                |                                           |       |             | *please quote for both collection of arisings,      |
| 12     | Recreation Ground & Six Acres                                                                                                                                                                                                                                  | 18                                        |       | -           | and arisings left in place                          |
|        | Other                                                                                                                                                                                                                                                          |                                           |       |             |                                                     |
| 13     | Footpaths per plan                                                                                                                                                                                                                                             | 6                                         |       | 1           |                                                     |
|        | Outer banks of Recreation Field and Six Acres                                                                                                                                                                                                                  | 3                                         |       |             | strim/brushcut - note steep banks                   |
|        | Memorial Social Centre Grounds                                                                                                                                                                                                                                 | 16                                        | ves   |             | ,                                                   |
|        | Hedges - bowling green, alongside Wickhambrook Primary Academy, along the track next to the rec, the beech hedge near the car park (cut one side) and the hedge around the cemetery cut hedges both sides on road and alongside Footpath & one side elsewhere. |                                           | , 55  |             |                                                     |
|        |                                                                                                                                                                                                                                                                | 2                                         | yes   |             |                                                     |
| 18     | Scrub to rear of hard standing between Bowling Green and Tennis Courts                                                                                                                                                                                         | 2                                         | yes   |             |                                                     |
|        |                                                                                                                                                                                                                                                                |                                           |       |             |                                                     |