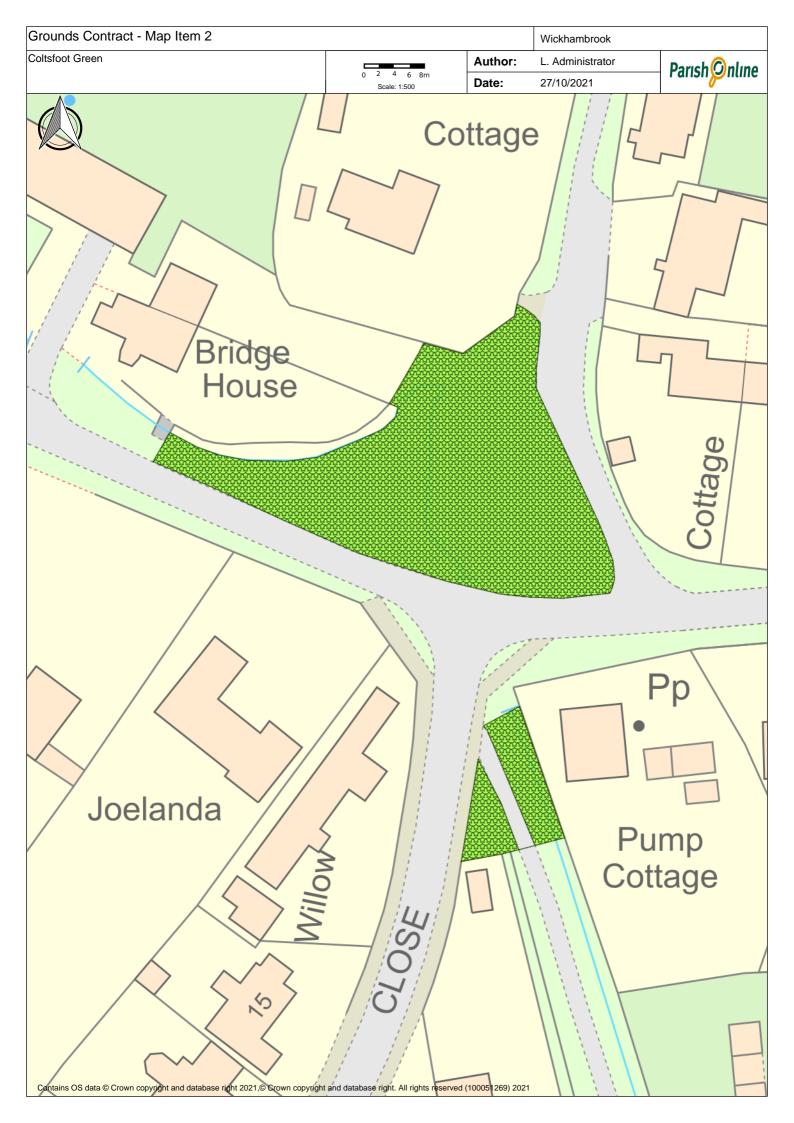

# **Revised Specification for Grounds Contract**

|        |                                                                                                                                                                                                                                                                | . /                                       |       | <i>:6</i> ° | <b>X</b> .                                          |
|--------|----------------------------------------------------------------------------------------------------------------------------------------------------------------------------------------------------------------------------------------------------------------|-------------------------------------------|-------|-------------|-----------------------------------------------------|
|        |                                                                                                                                                                                                                                                                | NO. CUTS COMBERTAL LESS CLOSES IV. HORSES |       |             |                                                     |
|        |                                                                                                                                                                                                                                                                | Mo.Ca                                     | Colle | Lean        | Notes                                               |
| p Item | Greens                                                                                                                                                                                                                                                         | •                                         |       | T           |                                                     |
|        |                                                                                                                                                                                                                                                                | 10                                        |       |             | leave small triangle at rear for wildflower         |
| 1      | Attleton Green                                                                                                                                                                                                                                                 | 18                                        | No    |             | colonisation                                        |
| 2      | Coltsfoot Green                                                                                                                                                                                                                                                | 18                                        | No    |             | strim down into all culverts                        |
| 2      | Monting Cuan Vargo 9 Trinngla                                                                                                                                                                                                                                  | 18                                        | No    |             | small triangle must be trimmed to ensure visibility |
|        | Meeting Green Verge & Triangle                                                                                                                                                                                                                                 |                                           | INO   | -           | verges uneven, take time in dips to obtain          |
| 4      | Nunnery Green Verges                                                                                                                                                                                                                                           | 18                                        |       |             | even cut                                            |
|        | Cemetery & Churchyard                                                                                                                                                                                                                                          |                                           |       |             |                                                     |
|        | semeter y & endrenyard                                                                                                                                                                                                                                         |                                           |       | 1           |                                                     |
| 5      | All Saints Churchyard                                                                                                                                                                                                                                          | 18                                        | No    |             | Only in Churchyard, not verges or car park          |
|        |                                                                                                                                                                                                                                                                |                                           |       |             | Delay cuts where bee orchids indicated, or          |
|        |                                                                                                                                                                                                                                                                | 18                                        |       |             | to allow spring flowers to set seed, as             |
|        |                                                                                                                                                                                                                                                                |                                           |       |             | agreed with contractor - when cuts delayed,         |
| 6      | Cemetery and Memorial Garden                                                                                                                                                                                                                                   |                                           |       | yes         | cost per cut to be adjusted accordingly.            |
|        | Play Areas                                                                                                                                                                                                                                                     |                                           |       |             |                                                     |
| 7      | Bury Road Play Area                                                                                                                                                                                                                                            | 10                                        | yes   | 1400        |                                                     |
|        | Cemetery Road Play Area - leaves & debris collected                                                                                                                                                                                                            | 18                                        |       | yes         |                                                     |
| 0      | Cerrietery Road Flay Area - leaves & debris collected                                                                                                                                                                                                          | 10                                        | yes   | yes         |                                                     |
|        | Six Acres & Recreation Ground                                                                                                                                                                                                                                  |                                           |       |             |                                                     |
| 9      | Bowling Green (in and outer banks)                                                                                                                                                                                                                             | 16                                        | yes   | yes         | not the bowling green itself                        |
| 10     | Tennis Courts surrounding Grass                                                                                                                                                                                                                                | 18                                        |       |             |                                                     |
|        | Inner banks of Recreation Field and Six Acrees                                                                                                                                                                                                                 | 18                                        |       |             |                                                     |
|        |                                                                                                                                                                                                                                                                |                                           |       |             | *please quote for both collection of arisings,      |
| 12     | Recreation Ground & Six Acres                                                                                                                                                                                                                                  | 18                                        |       | -           | and arisings left in place                          |
|        | Other                                                                                                                                                                                                                                                          |                                           |       |             |                                                     |
| 13     | Footpaths per plan                                                                                                                                                                                                                                             | 6                                         |       | 1           |                                                     |
|        | Outer banks of Recreation Field and Six Acres                                                                                                                                                                                                                  | 3                                         |       |             | strim/brushcut - note steep banks                   |
|        | Memorial Social Centre Grounds                                                                                                                                                                                                                                 | 16                                        | ves   |             | ,                                                   |
|        | Hedges - bowling green, alongside Wickhambrook Primary Academy, along the track next to the rec, the beech hedge near the car park (cut one side) and the hedge around the cemetery cut hedges both sides on road and alongside Footpath & one side elsewhere. |                                           | , 55  |             |                                                     |
|        |                                                                                                                                                                                                                                                                | 2                                         | yes   |             |                                                     |
| 18     | Scrub to rear of hard standing between Bowling Green and Tennis Courts                                                                                                                                                                                         | 2                                         | yes   |             |                                                     |
|        |                                                                                                                                                                                                                                                                |                                           |       |             |                                                     |