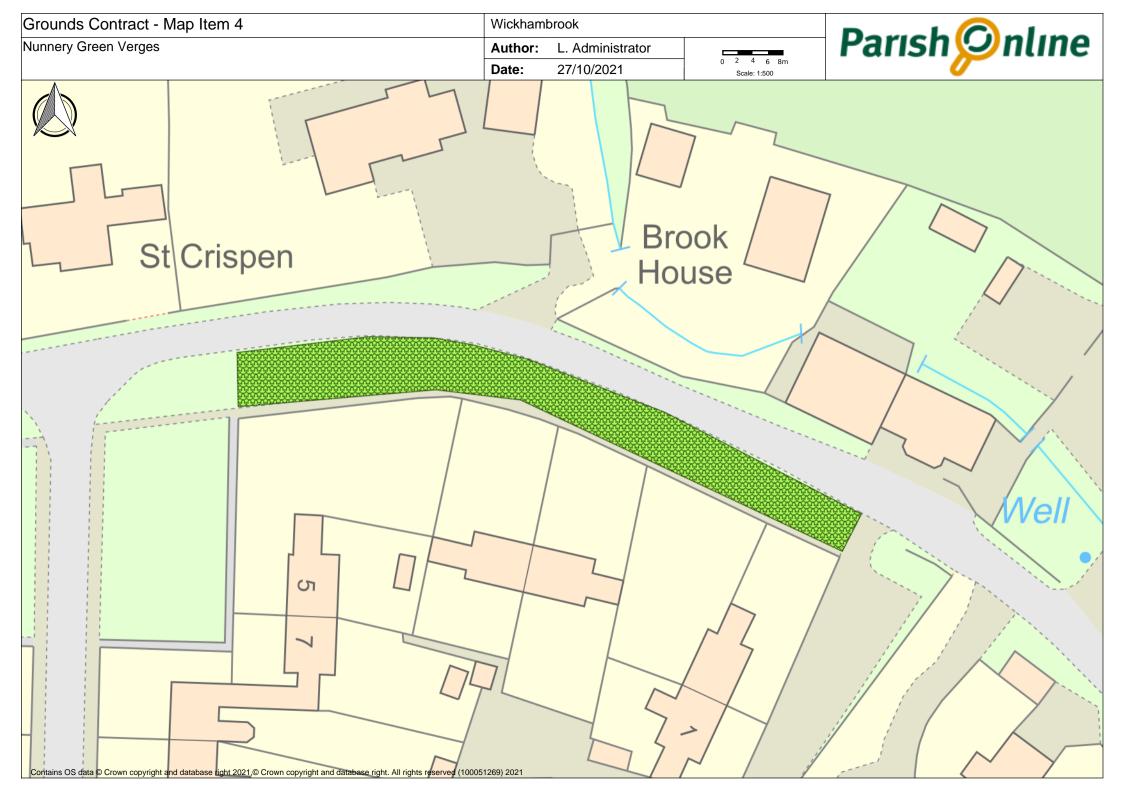

# **Revised Specification for Grounds Contract**

|        |                                                                                                                                                                                                                                                                | . /                                       |       | <i>:6</i> ° | <b>X</b> .                                          |
|--------|----------------------------------------------------------------------------------------------------------------------------------------------------------------------------------------------------------------------------------------------------------------|-------------------------------------------|-------|-------------|-----------------------------------------------------|
|        |                                                                                                                                                                                                                                                                | NO. CUTS COMBERTAL LESS CLOSES IV. HORSES |       |             |                                                     |
|        |                                                                                                                                                                                                                                                                | Mo.Ca                                     | Colle | Lean        | Notes                                               |
| p Item | Greens                                                                                                                                                                                                                                                         | •                                         |       | T           |                                                     |
|        |                                                                                                                                                                                                                                                                | 10                                        |       |             | leave small triangle at rear for wildflower         |
| 1      | Attleton Green                                                                                                                                                                                                                                                 | 18                                        | No    |             | colonisation                                        |
| 2      | Coltsfoot Green                                                                                                                                                                                                                                                | 18                                        | No    |             | strim down into all culverts                        |
| 2      | Monting Cuan Vargo 9 Trinngla                                                                                                                                                                                                                                  | 18                                        | No    |             | small triangle must be trimmed to ensure visibility |
|        | Meeting Green Verge & Triangle                                                                                                                                                                                                                                 |                                           | INO   | -           | verges uneven, take time in dips to obtain          |
| 4      | Nunnery Green Verges                                                                                                                                                                                                                                           | 18                                        |       |             | even cut                                            |
|        | Cemetery & Churchyard                                                                                                                                                                                                                                          |                                           |       |             |                                                     |
|        | semeter y & endrenyard                                                                                                                                                                                                                                         |                                           |       | 1           |                                                     |
| 5      | All Saints Churchyard                                                                                                                                                                                                                                          | 18                                        | No    |             | Only in Churchyard, not verges or car park          |
|        |                                                                                                                                                                                                                                                                |                                           |       |             | Delay cuts where bee orchids indicated, or          |
|        |                                                                                                                                                                                                                                                                | 18                                        |       |             | to allow spring flowers to set seed, as             |
|        |                                                                                                                                                                                                                                                                |                                           |       |             | agreed with contractor - when cuts delayed,         |
| 6      | Cemetery and Memorial Garden                                                                                                                                                                                                                                   |                                           |       | yes         | cost per cut to be adjusted accordingly.            |
|        | Play Areas                                                                                                                                                                                                                                                     |                                           |       |             |                                                     |
| 7      | Bury Road Play Area                                                                                                                                                                                                                                            | 10                                        | yes   | 1400        |                                                     |
|        | Cemetery Road Play Area - leaves & debris collected                                                                                                                                                                                                            | 18                                        |       | yes         |                                                     |
| 0      | Cerrietery Road Flay Area - leaves & debris collected                                                                                                                                                                                                          | 10                                        | yes   | yes         |                                                     |
|        | Six Acres & Recreation Ground                                                                                                                                                                                                                                  |                                           |       |             |                                                     |
| 9      | Bowling Green (in and outer banks)                                                                                                                                                                                                                             | 16                                        | yes   | yes         | not the bowling green itself                        |
| 10     | Tennis Courts surrounding Grass                                                                                                                                                                                                                                | 18                                        |       |             |                                                     |
|        | Inner banks of Recreation Field and Six Acrees                                                                                                                                                                                                                 | 18                                        |       |             |                                                     |
|        |                                                                                                                                                                                                                                                                |                                           |       |             | *please quote for both collection of arisings,      |
| 12     | Recreation Ground & Six Acres                                                                                                                                                                                                                                  | 18                                        |       | -           | and arisings left in place                          |
|        | Other                                                                                                                                                                                                                                                          |                                           |       |             |                                                     |
| 13     | Footpaths per plan                                                                                                                                                                                                                                             | 6                                         |       | 1           |                                                     |
|        | Outer banks of Recreation Field and Six Acres                                                                                                                                                                                                                  | 3                                         |       |             | strim/brushcut - note steep banks                   |
|        | Memorial Social Centre Grounds                                                                                                                                                                                                                                 | 16                                        | ves   |             | ,                                                   |
|        | Hedges - bowling green, alongside Wickhambrook Primary Academy, along the track next to the rec, the beech hedge near the car park (cut one side) and the hedge around the cemetery cut hedges both sides on road and alongside Footpath & one side elsewhere. |                                           | , 55  |             |                                                     |
|        |                                                                                                                                                                                                                                                                | 2                                         | yes   |             |                                                     |
| 18     | Scrub to rear of hard standing between Bowling Green and Tennis Courts                                                                                                                                                                                         | 2                                         | yes   |             |                                                     |
|        |                                                                                                                                                                                                                                                                |                                           |       |             |                                                     |