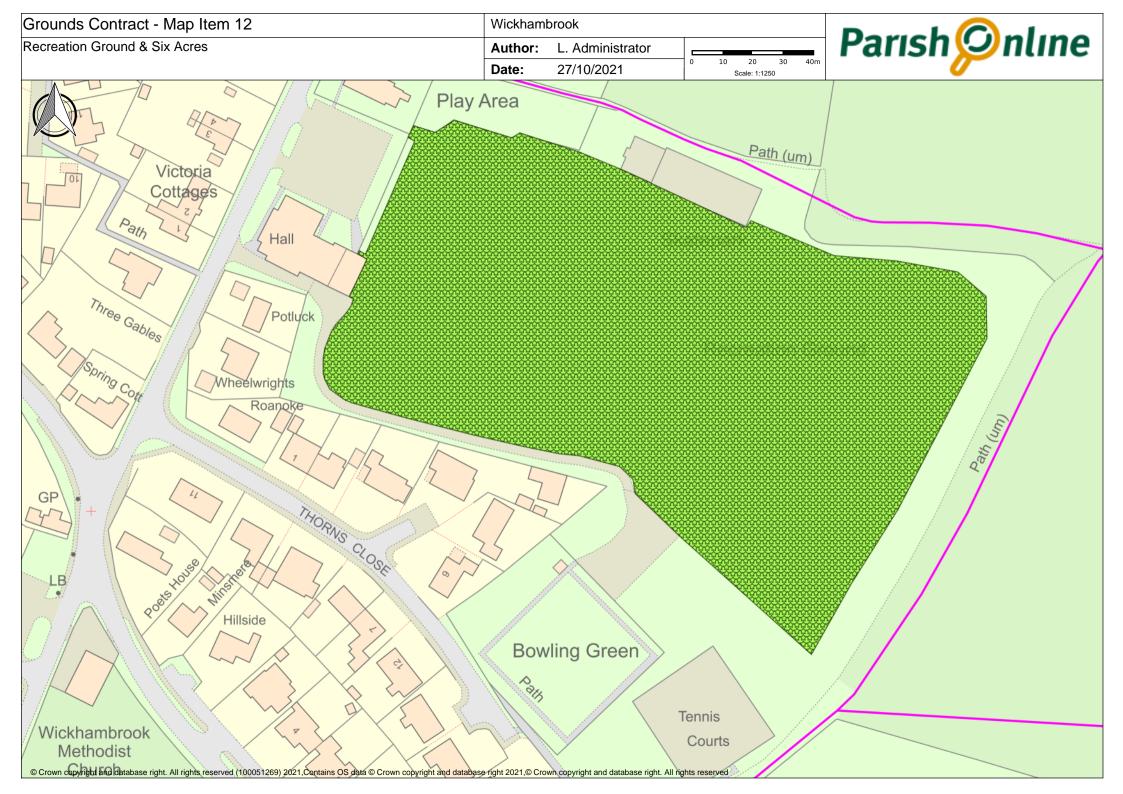

# **Revised Specification for Grounds Contract**

|        |                                                                                                                                                                                                                                                                | . /                                       |       | <i>:6</i> ° | <b>X</b> .                                          |
|--------|----------------------------------------------------------------------------------------------------------------------------------------------------------------------------------------------------------------------------------------------------------------|-------------------------------------------|-------|-------------|-----------------------------------------------------|
|        |                                                                                                                                                                                                                                                                | NO. CUTS COMBERTAL LESS CLOSES IV. HORSES |       |             |                                                     |
|        |                                                                                                                                                                                                                                                                | Mo.Ca                                     | Colle | Lean        | Notes                                               |
| p Item | Greens                                                                                                                                                                                                                                                         | •                                         |       | T           |                                                     |
|        |                                                                                                                                                                                                                                                                | 10                                        |       |             | leave small triangle at rear for wildflower         |
| 1      | Attleton Green                                                                                                                                                                                                                                                 | 18                                        | No    |             | colonisation                                        |
| 2      | Coltsfoot Green                                                                                                                                                                                                                                                | 18                                        | No    |             | strim down into all culverts                        |
| 2      | Monting Cuan Vargo 9 Trinngla                                                                                                                                                                                                                                  | 18                                        | No    |             | small triangle must be trimmed to ensure visibility |
|        | Meeting Green Verge & Triangle                                                                                                                                                                                                                                 |                                           | INO   | -           | verges uneven, take time in dips to obtain          |
| 4      | Nunnery Green Verges                                                                                                                                                                                                                                           | 18                                        |       |             | even cut                                            |
|        | Cemetery & Churchyard                                                                                                                                                                                                                                          |                                           |       |             |                                                     |
|        | semeter y & endrenyard                                                                                                                                                                                                                                         |                                           |       | 1           |                                                     |
| 5      | All Saints Churchyard                                                                                                                                                                                                                                          | 18                                        | No    |             | Only in Churchyard, not verges or car park          |
|        |                                                                                                                                                                                                                                                                |                                           |       |             | Delay cuts where bee orchids indicated, or          |
|        |                                                                                                                                                                                                                                                                | 18                                        |       |             | to allow spring flowers to set seed, as             |
|        |                                                                                                                                                                                                                                                                |                                           |       |             | agreed with contractor - when cuts delayed,         |
| 6      | Cemetery and Memorial Garden                                                                                                                                                                                                                                   |                                           |       | yes         | cost per cut to be adjusted accordingly.            |
|        | Play Areas                                                                                                                                                                                                                                                     |                                           |       |             |                                                     |
| 7      | Bury Road Play Area                                                                                                                                                                                                                                            | 10                                        | yes   | 1400        |                                                     |
|        | Cemetery Road Play Area - leaves & debris collected                                                                                                                                                                                                            | 18                                        |       | yes         |                                                     |
| 0      | Cerrietery Road Flay Area - leaves & debris collected                                                                                                                                                                                                          | 10                                        | yes   | yes         |                                                     |
|        | Six Acres & Recreation Ground                                                                                                                                                                                                                                  |                                           |       |             |                                                     |
| 9      | Bowling Green (in and outer banks)                                                                                                                                                                                                                             | 16                                        | yes   | yes         | not the bowling green itself                        |
| 10     | Tennis Courts surrounding Grass                                                                                                                                                                                                                                | 18                                        |       |             |                                                     |
|        | Inner banks of Recreation Field and Six Acrees                                                                                                                                                                                                                 | 18                                        |       |             |                                                     |
|        |                                                                                                                                                                                                                                                                |                                           |       |             | *please quote for both collection of arisings,      |
| 12     | Recreation Ground & Six Acres                                                                                                                                                                                                                                  | 18                                        |       | -           | and arisings left in place                          |
|        | Other                                                                                                                                                                                                                                                          |                                           |       |             |                                                     |
| 13     | Footpaths per plan                                                                                                                                                                                                                                             | 6                                         |       | 1           |                                                     |
|        | Outer banks of Recreation Field and Six Acres                                                                                                                                                                                                                  | 3                                         |       |             | strim/brushcut - note steep banks                   |
|        | Memorial Social Centre Grounds                                                                                                                                                                                                                                 | 16                                        | ves   |             | ,                                                   |
|        | Hedges - bowling green, alongside Wickhambrook Primary Academy, along the track next to the rec, the beech hedge near the car park (cut one side) and the hedge around the cemetery cut hedges both sides on road and alongside Footpath & one side elsewhere. |                                           | , 55  |             |                                                     |
|        |                                                                                                                                                                                                                                                                | 2                                         | yes   |             |                                                     |
| 18     | Scrub to rear of hard standing between Bowling Green and Tennis Courts                                                                                                                                                                                         | 2                                         | yes   |             |                                                     |
|        |                                                                                                                                                                                                                                                                |                                           |       |             |                                                     |