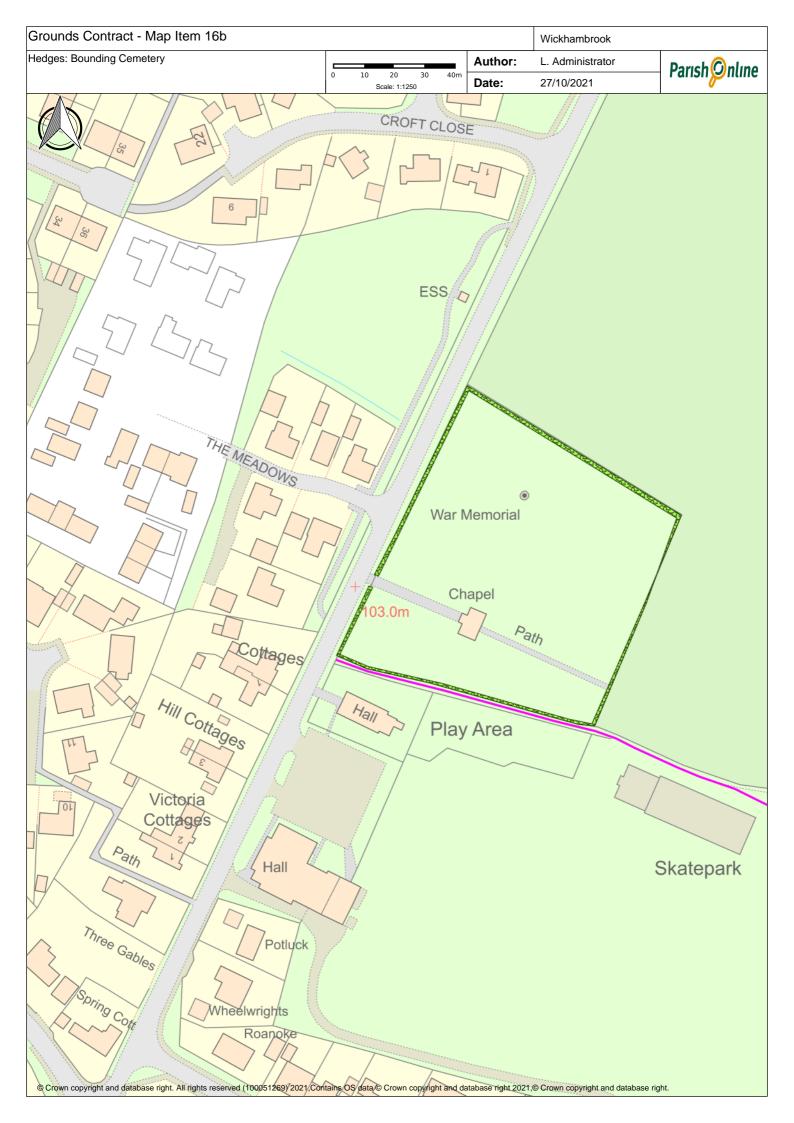

- Footpath 26 running from Cemetery Road across to FP25;
- Include the footpath side of the Cemetery hedge (adjacent FP26) and;
- Include cuts of the hedge alongside school.

#### Min. 21.09.16iii refers.

Accordingly, the clerk has updated the specification with respect to the 2023/24 season, for which quotes will be invited in early October, to be considered by the parish council at its November meeting (or latest, January 2023). This revised specification is attached as **Appendix A** to this report, and updated plans at **Appendix B**.