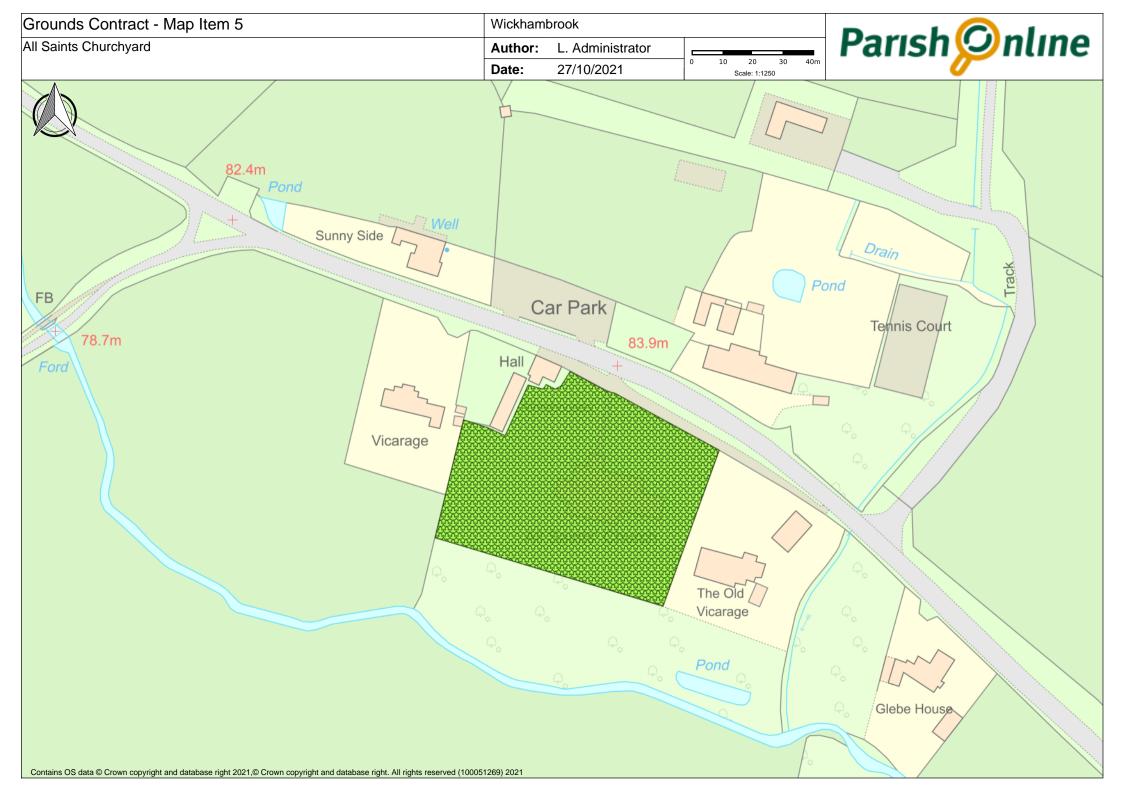

- Footpath 26 running from Cemetery Road across to FP25;
- Include the footpath side of the Cemetery hedge (adjacent FP26) and;
- Include cuts of the hedge alongside school.

# **Revised Specification for Grounds Contract**

|        |                                                                                                                                                                                                                                                                | . /                                       |       | <i>:6</i> ° | <b>X</b> .                                          |
|--------|----------------------------------------------------------------------------------------------------------------------------------------------------------------------------------------------------------------------------------------------------------------|-------------------------------------------|-------|-------------|-----------------------------------------------------|
|        |                                                                                                                                                                                                                                                                | NO. CUTS COMBERTAL LESS CLOSES IV. HORSES |       |             |                                                     |
|        |                                                                                                                                                                                                                                                                | Mo.Ca                                     | Colle | Lean        | Notes                                               |
| p Item | Greens                                                                                                                                                                                                                                                         | •                                         |       | T           |                                                     |
|        |                                                                                                                                                                                                                                                                | 10                                        |       |             | leave small triangle at rear for wildflower         |
| 1      | Attleton Green                                                                                                                                                                                                                                                 | 18                                        | No    |             | colonisation                                        |
| 2      | Coltsfoot Green                                                                                                                                                                                                                                                | 18                                        | No    |             | strim down into all culverts                        |
| 2      | Monting Cuan Vargo 9 Trinngla                                                                                                                                                                                                                                  | 18                                        | No    |             | small triangle must be trimmed to ensure visibility |
|        | Meeting Green Verge & Triangle                                                                                                                                                                                                                                 |                                           | INO   | -           | verges uneven, take time in dips to obtain          |
| 4      | Nunnery Green Verges                                                                                                                                                                                                                                           | 18                                        |       |             | even cut                                            |
|        | Cemetery & Churchyard                                                                                                                                                                                                                                          |                                           |       |             |                                                     |
|        | semeter y & endrenyard                                                                                                                                                                                                                                         |                                           |       | 1           |                                                     |
| 5      | All Saints Churchyard                                                                                                                                                                                                                                          | 18                                        | No    |             | Only in Churchyard, not verges or car park          |
|        |                                                                                                                                                                                                                                                                |                                           |       |             | Delay cuts where bee orchids indicated, or          |
|        |                                                                                                                                                                                                                                                                | 18                                        |       |             | to allow spring flowers to set seed, as             |
|        |                                                                                                                                                                                                                                                                |                                           |       |             | agreed with contractor - when cuts delayed,         |
| 6      | Cemetery and Memorial Garden                                                                                                                                                                                                                                   |                                           |       | yes         | cost per cut to be adjusted accordingly.            |
|        | Play Areas                                                                                                                                                                                                                                                     |                                           |       |             |                                                     |
| 7      | Bury Road Play Area                                                                                                                                                                                                                                            | 10                                        | yes   | 1400        |                                                     |
|        | Cemetery Road Play Area - leaves & debris collected                                                                                                                                                                                                            | 18                                        |       | yes         |                                                     |
| 0      | Cerrietery Road Flay Area - leaves & debris collected                                                                                                                                                                                                          | 10                                        | yes   | yes         |                                                     |
|        | Six Acres & Recreation Ground                                                                                                                                                                                                                                  |                                           |       |             |                                                     |
| 9      | Bowling Green (in and outer banks)                                                                                                                                                                                                                             | 16                                        | yes   | yes         | not the bowling green itself                        |
| 10     | Tennis Courts surrounding Grass                                                                                                                                                                                                                                | 18                                        |       |             |                                                     |
|        | Inner banks of Recreation Field and Six Acrees                                                                                                                                                                                                                 | 18                                        |       |             |                                                     |
|        |                                                                                                                                                                                                                                                                |                                           |       |             | *please quote for both collection of arisings,      |
| 12     | Recreation Ground & Six Acres                                                                                                                                                                                                                                  | 18                                        |       | -           | and arisings left in place                          |
|        | Other                                                                                                                                                                                                                                                          |                                           |       |             |                                                     |
| 13     | Footpaths per plan                                                                                                                                                                                                                                             | 6                                         |       | 1           |                                                     |
|        | Outer banks of Recreation Field and Six Acres                                                                                                                                                                                                                  | 3                                         |       |             | strim/brushcut - note steep banks                   |
|        | Memorial Social Centre Grounds                                                                                                                                                                                                                                 | 16                                        | ves   |             | ,                                                   |
|        | Hedges - bowling green, alongside Wickhambrook Primary Academy, along the track next to the rec, the beech hedge near the car park (cut one side) and the hedge around the cemetery cut hedges both sides on road and alongside Footpath & one side elsewhere. |                                           | , 55  |             |                                                     |
|        |                                                                                                                                                                                                                                                                | 2                                         | yes   |             |                                                     |
| 18     | Scrub to rear of hard standing between Bowling Green and Tennis Courts                                                                                                                                                                                         | 2                                         | yes   |             |                                                     |
|        |                                                                                                                                                                                                                                                                |                                           |       |             |                                                     |