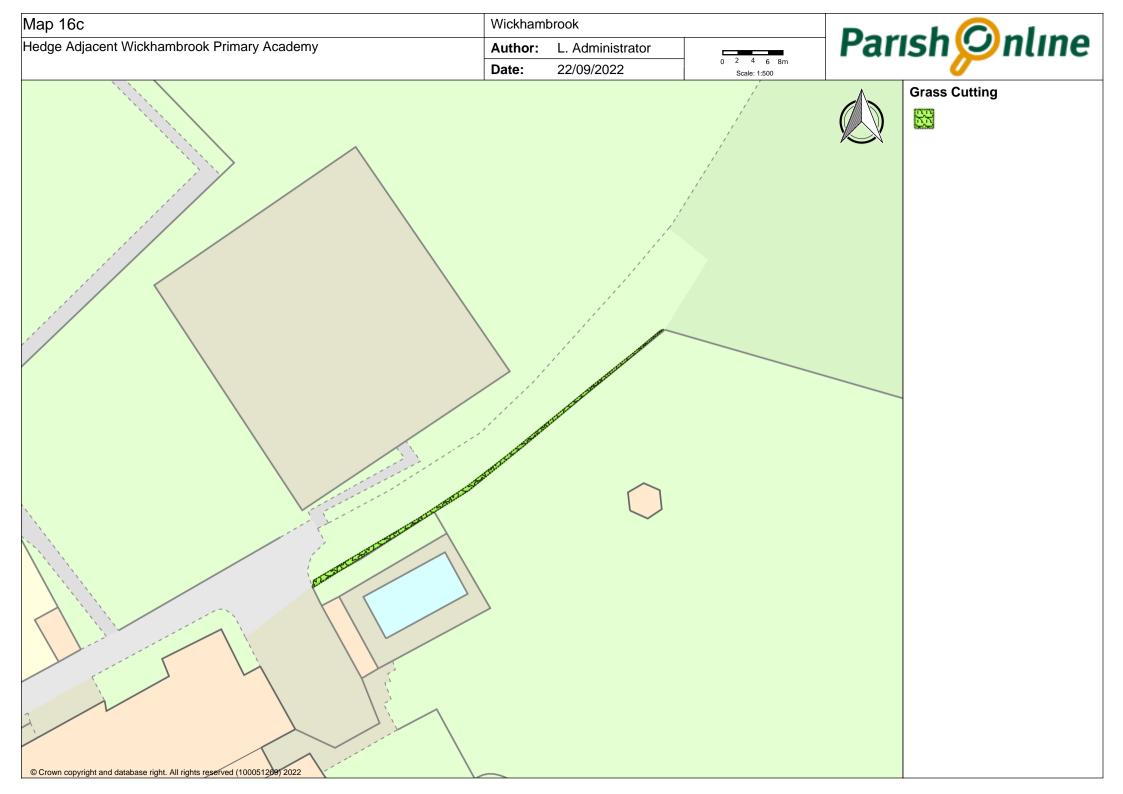

- Footpath 26 running from Cemetery Road across to FP25;
- Include the footpath side of the Cemetery hedge (adjacent FP26) and;
- Include cuts of the hedge alongside school.

#### Min. 21.09.16iii refers.

Accordingly, the clerk has updated the specification with respect to the 2023/24 season, for which quotes will be invited in early October, to be considered by the parish council at its November meeting (or latest, January 2023). This revised specification is attached as **Appendix A** to this report, and updated plans at **Appendix B**.