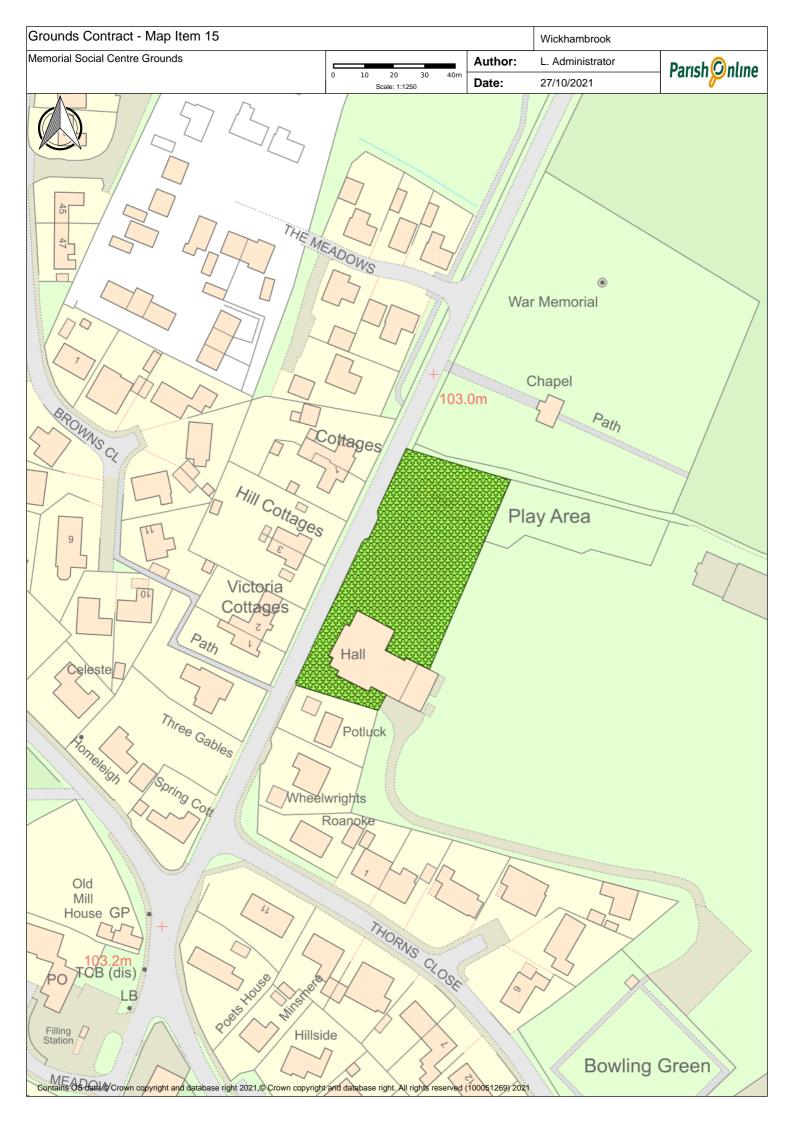

# **Revised Specification for Grounds Contract**

|        |                                                                                                                                                                                                                                                                | . /                                       |       | <i>:6</i> ° | <b>X</b> .                                          |
|--------|----------------------------------------------------------------------------------------------------------------------------------------------------------------------------------------------------------------------------------------------------------------|-------------------------------------------|-------|-------------|-----------------------------------------------------|
|        |                                                                                                                                                                                                                                                                | NO. CUTS COMBERTAL LESS CLOSES IV. HORSES |       |             |                                                     |
|        |                                                                                                                                                                                                                                                                | Mo.Ca                                     | Colle | Lean        | Notes                                               |
| p Item | Greens                                                                                                                                                                                                                                                         | •                                         |       | T           |                                                     |
|        |                                                                                                                                                                                                                                                                | 10                                        |       |             | leave small triangle at rear for wildflower         |
| 1      | Attleton Green                                                                                                                                                                                                                                                 | 18                                        | No    |             | colonisation                                        |
| 2      | Coltsfoot Green                                                                                                                                                                                                                                                | 18                                        | No    |             | strim down into all culverts                        |
| 2      | Monting Cuan Vargo 9 Trinngla                                                                                                                                                                                                                                  | 18                                        | No    |             | small triangle must be trimmed to ensure visibility |
|        | Meeting Green Verge & Triangle                                                                                                                                                                                                                                 |                                           | INO   | -           | verges uneven, take time in dips to obtain          |
| 4      | Nunnery Green Verges                                                                                                                                                                                                                                           | 18                                        |       |             | even cut                                            |
|        | Cemetery & Churchyard                                                                                                                                                                                                                                          |                                           |       |             |                                                     |
|        | semeter y & endrenyard                                                                                                                                                                                                                                         |                                           |       | 1           |                                                     |
| 5      | All Saints Churchyard                                                                                                                                                                                                                                          | 18                                        | No    |             | Only in Churchyard, not verges or car park          |
|        |                                                                                                                                                                                                                                                                |                                           |       |             | Delay cuts where bee orchids indicated, or          |
|        |                                                                                                                                                                                                                                                                | 18                                        |       |             | to allow spring flowers to set seed, as             |
|        |                                                                                                                                                                                                                                                                |                                           |       |             | agreed with contractor - when cuts delayed,         |
| 6      | Cemetery and Memorial Garden                                                                                                                                                                                                                                   |                                           |       | yes         | cost per cut to be adjusted accordingly.            |
|        | Play Areas                                                                                                                                                                                                                                                     |                                           |       |             |                                                     |
| 7      | Bury Road Play Area                                                                                                                                                                                                                                            | 10                                        | yes   | 1400        |                                                     |
|        | Cemetery Road Play Area - leaves & debris collected                                                                                                                                                                                                            | 18                                        |       | yes         |                                                     |
| 0      | Cerrietery Road Flay Area - leaves & debris collected                                                                                                                                                                                                          | 10                                        | yes   | yes         |                                                     |
|        | Six Acres & Recreation Ground                                                                                                                                                                                                                                  |                                           |       |             |                                                     |
| 9      | Bowling Green (in and outer banks)                                                                                                                                                                                                                             | 16                                        | yes   | yes         | not the bowling green itself                        |
| 10     | Tennis Courts surrounding Grass                                                                                                                                                                                                                                | 18                                        |       |             |                                                     |
|        | Inner banks of Recreation Field and Six Acrees                                                                                                                                                                                                                 | 18                                        |       |             |                                                     |
|        |                                                                                                                                                                                                                                                                |                                           |       |             | *please quote for both collection of arisings,      |
| 12     | Recreation Ground & Six Acres                                                                                                                                                                                                                                  | 18                                        |       | -           | and arisings left in place                          |
|        | Other                                                                                                                                                                                                                                                          |                                           |       |             |                                                     |
| 13     | Footpaths per plan                                                                                                                                                                                                                                             | 6                                         |       | 1           |                                                     |
|        | Outer banks of Recreation Field and Six Acres                                                                                                                                                                                                                  | 3                                         |       |             | strim/brushcut - note steep banks                   |
|        | Memorial Social Centre Grounds                                                                                                                                                                                                                                 | 16                                        | ves   |             | ,                                                   |
|        | Hedges - bowling green, alongside Wickhambrook Primary Academy, along the track next to the rec, the beech hedge near the car park (cut one side) and the hedge around the cemetery cut hedges both sides on road and alongside Footpath & one side elsewhere. |                                           | , 55  |             |                                                     |
|        |                                                                                                                                                                                                                                                                | 2                                         | yes   |             |                                                     |
| 18     | Scrub to rear of hard standing between Bowling Green and Tennis Courts                                                                                                                                                                                         | 2                                         | yes   |             |                                                     |
|        |                                                                                                                                                                                                                                                                |                                           |       |             |                                                     |