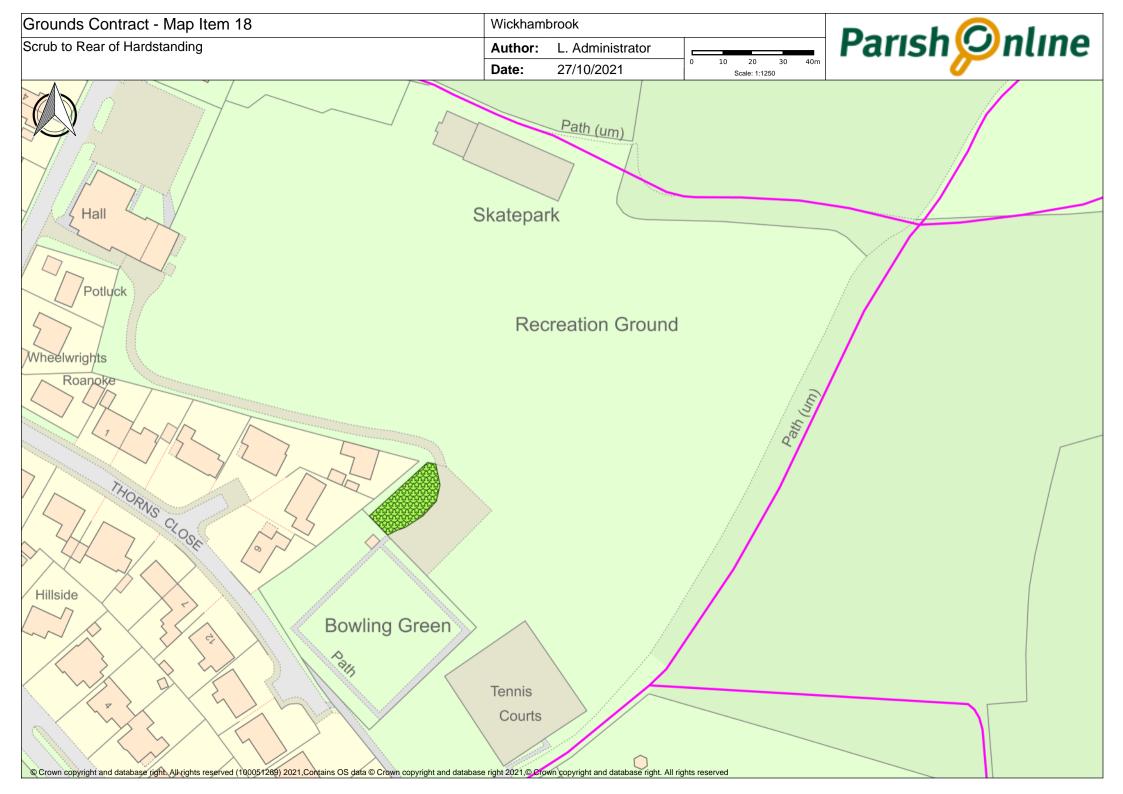

# **Revised Specification for Grounds Contract**

|        |                                                                                                                                                                                                                                                                | . /                                       |       | <i>:6</i> ° | <b>X</b> .                                          |
|--------|----------------------------------------------------------------------------------------------------------------------------------------------------------------------------------------------------------------------------------------------------------------|-------------------------------------------|-------|-------------|-----------------------------------------------------|
|        |                                                                                                                                                                                                                                                                | NO. CUTS COMBERTAL LESS CLOSES IV. HORSES |       |             |                                                     |
|        |                                                                                                                                                                                                                                                                | Mo.Ca                                     | Colle | Lean        | Notes                                               |
| p Item | Greens                                                                                                                                                                                                                                                         | •                                         |       | T           |                                                     |
|        |                                                                                                                                                                                                                                                                | 10                                        |       |             | leave small triangle at rear for wildflower         |
| 1      | Attleton Green                                                                                                                                                                                                                                                 | 18                                        | No    |             | colonisation                                        |
| 2      | Coltsfoot Green                                                                                                                                                                                                                                                | 18                                        | No    |             | strim down into all culverts                        |
| 2      | Monting Cuan Vargo 9 Trinngla                                                                                                                                                                                                                                  | 18                                        | No    |             | small triangle must be trimmed to ensure visibility |
|        | Meeting Green Verge & Triangle                                                                                                                                                                                                                                 |                                           | INO   | -           | verges uneven, take time in dips to obtain          |
| 4      | Nunnery Green Verges                                                                                                                                                                                                                                           | 18                                        |       |             | even cut                                            |
|        | Cemetery & Churchyard                                                                                                                                                                                                                                          |                                           |       |             |                                                     |
|        | semeter y & endrenyard                                                                                                                                                                                                                                         |                                           |       | 1           |                                                     |
| 5      | All Saints Churchyard                                                                                                                                                                                                                                          | 18                                        | No    |             | Only in Churchyard, not verges or car park          |
|        |                                                                                                                                                                                                                                                                |                                           |       |             | Delay cuts where bee orchids indicated, or          |
|        |                                                                                                                                                                                                                                                                | 18                                        |       |             | to allow spring flowers to set seed, as             |
|        |                                                                                                                                                                                                                                                                |                                           |       |             | agreed with contractor - when cuts delayed,         |
| 6      | Cemetery and Memorial Garden                                                                                                                                                                                                                                   |                                           |       | yes         | cost per cut to be adjusted accordingly.            |
|        | Play Areas                                                                                                                                                                                                                                                     |                                           |       |             |                                                     |
| 7      | Bury Road Play Area                                                                                                                                                                                                                                            | 10                                        | yes   | 1400        |                                                     |
|        | Cemetery Road Play Area - leaves & debris collected                                                                                                                                                                                                            | 18                                        |       | yes         |                                                     |
| 0      | Cerrietery Road Flay Area - leaves & debris collected                                                                                                                                                                                                          | 10                                        | yes   | yes         |                                                     |
|        | Six Acres & Recreation Ground                                                                                                                                                                                                                                  |                                           |       |             |                                                     |
| 9      | Bowling Green (in and outer banks)                                                                                                                                                                                                                             | 16                                        | yes   | yes         | not the bowling green itself                        |
| 10     | Tennis Courts surrounding Grass                                                                                                                                                                                                                                | 18                                        |       |             |                                                     |
|        | Inner banks of Recreation Field and Six Acrees                                                                                                                                                                                                                 | 18                                        |       |             |                                                     |
|        |                                                                                                                                                                                                                                                                |                                           |       |             | *please quote for both collection of arisings,      |
| 12     | Recreation Ground & Six Acres                                                                                                                                                                                                                                  | 18                                        |       | -           | and arisings left in place                          |
|        | Other                                                                                                                                                                                                                                                          |                                           |       |             |                                                     |
| 13     | Footpaths per plan                                                                                                                                                                                                                                             | 6                                         |       | 1           |                                                     |
|        | Outer banks of Recreation Field and Six Acres                                                                                                                                                                                                                  | 3                                         |       |             | strim/brushcut - note steep banks                   |
|        | Memorial Social Centre Grounds                                                                                                                                                                                                                                 | 16                                        | ves   |             | ,                                                   |
|        | Hedges - bowling green, alongside Wickhambrook Primary Academy, along the track next to the rec, the beech hedge near the car park (cut one side) and the hedge around the cemetery cut hedges both sides on road and alongside Footpath & one side elsewhere. |                                           | , 55  |             |                                                     |
|        |                                                                                                                                                                                                                                                                | 2                                         | yes   |             |                                                     |
| 18     | Scrub to rear of hard standing between Bowling Green and Tennis Courts                                                                                                                                                                                         | 2                                         | yes   |             |                                                     |
|        |                                                                                                                                                                                                                                                                |                                           |       |             |                                                     |