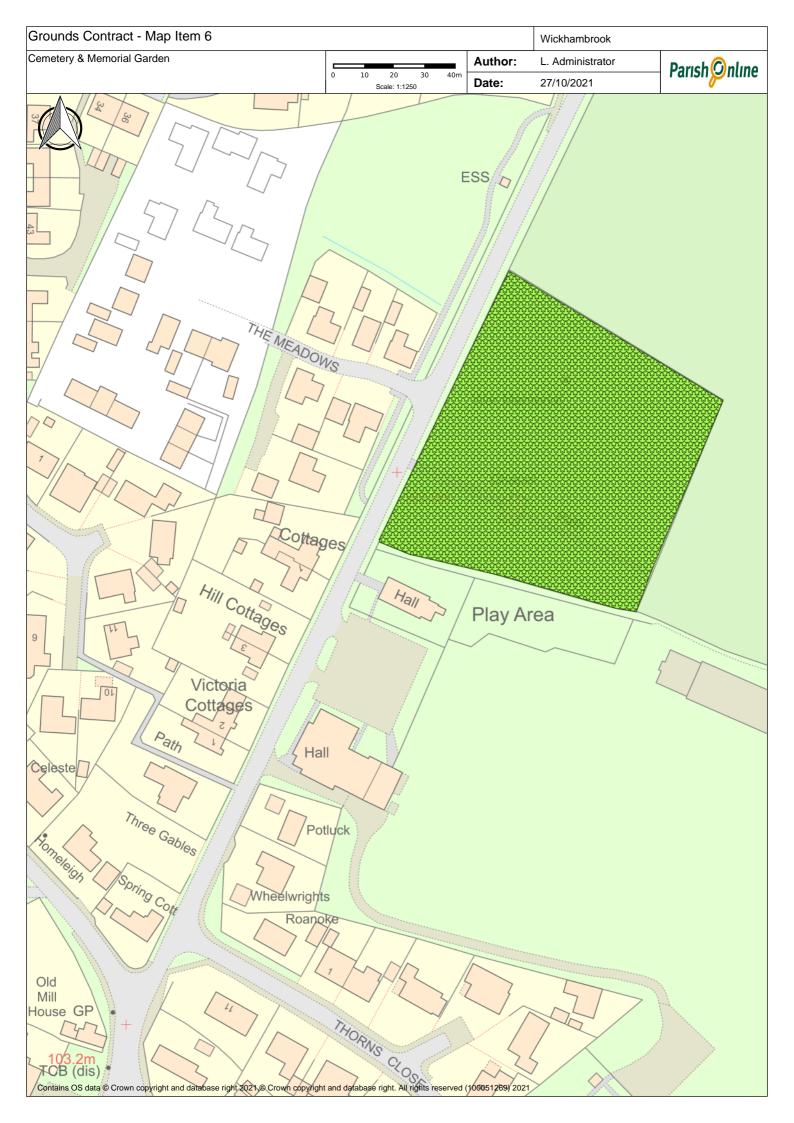

- Footpath 26 running from Cemetery Road across to FP25;
- Include the footpath side of the Cemetery hedge (adjacent FP26) and;
- Include cuts of the hedge alongside school.

# **Revised Specification for Grounds Contract**

|        |                                                                                                                                                                                                                                                                | . /                                       |       | <i>:6</i> ° | <b>X</b> .                                          |
|--------|----------------------------------------------------------------------------------------------------------------------------------------------------------------------------------------------------------------------------------------------------------------|-------------------------------------------|-------|-------------|-----------------------------------------------------|
|        |                                                                                                                                                                                                                                                                | NO. CUTS COMBERTAL LESS CLOSES IV. HORSES |       |             |                                                     |
|        |                                                                                                                                                                                                                                                                | Mo.Ca                                     | Colle | Lean        | Notes                                               |
| p Item | Greens                                                                                                                                                                                                                                                         | •                                         |       | T           |                                                     |
|        |                                                                                                                                                                                                                                                                | 10                                        |       |             | leave small triangle at rear for wildflower         |
| 1      | Attleton Green                                                                                                                                                                                                                                                 | 18                                        | No    |             | colonisation                                        |
| 2      | Coltsfoot Green                                                                                                                                                                                                                                                | 18                                        | No    |             | strim down into all culverts                        |
| 2      | Monting Cuan Vargo 9 Trinngla                                                                                                                                                                                                                                  | 18                                        | No    |             | small triangle must be trimmed to ensure visibility |
|        | Meeting Green Verge & Triangle                                                                                                                                                                                                                                 |                                           | INO   | -           | verges uneven, take time in dips to obtain          |
| 4      | Nunnery Green Verges                                                                                                                                                                                                                                           | 18                                        |       |             | even cut                                            |
|        | Cemetery & Churchyard                                                                                                                                                                                                                                          |                                           |       |             |                                                     |
|        | semeter y & endrenyard                                                                                                                                                                                                                                         |                                           |       | 1           |                                                     |
| 5      | All Saints Churchyard                                                                                                                                                                                                                                          | 18                                        | No    |             | Only in Churchyard, not verges or car park          |
|        |                                                                                                                                                                                                                                                                |                                           |       |             | Delay cuts where bee orchids indicated, or          |
|        |                                                                                                                                                                                                                                                                | 18                                        |       |             | to allow spring flowers to set seed, as             |
|        |                                                                                                                                                                                                                                                                |                                           |       |             | agreed with contractor - when cuts delayed,         |
| 6      | Cemetery and Memorial Garden                                                                                                                                                                                                                                   |                                           |       | yes         | cost per cut to be adjusted accordingly.            |
|        | Play Areas                                                                                                                                                                                                                                                     |                                           |       |             |                                                     |
| 7      | Bury Road Play Area                                                                                                                                                                                                                                            | 10                                        | yes   | 1400        |                                                     |
|        | Cemetery Road Play Area - leaves & debris collected                                                                                                                                                                                                            | 18                                        |       | yes         |                                                     |
| 0      | Cerrietery Road Flay Area - leaves & debris collected                                                                                                                                                                                                          | 10                                        | yes   | yes         |                                                     |
|        | Six Acres & Recreation Ground                                                                                                                                                                                                                                  |                                           |       |             |                                                     |
| 9      | Bowling Green (in and outer banks)                                                                                                                                                                                                                             | 16                                        | yes   | yes         | not the bowling green itself                        |
| 10     | Tennis Courts surrounding Grass                                                                                                                                                                                                                                | 18                                        |       |             |                                                     |
|        | Inner banks of Recreation Field and Six Acrees                                                                                                                                                                                                                 | 18                                        |       |             |                                                     |
|        |                                                                                                                                                                                                                                                                |                                           |       |             | *please quote for both collection of arisings,      |
| 12     | Recreation Ground & Six Acres                                                                                                                                                                                                                                  | 18                                        |       | -           | and arisings left in place                          |
|        | Other                                                                                                                                                                                                                                                          |                                           |       |             |                                                     |
| 13     | Footpaths per plan                                                                                                                                                                                                                                             | 6                                         |       | 1           |                                                     |
|        | Outer banks of Recreation Field and Six Acres                                                                                                                                                                                                                  | 3                                         |       |             | strim/brushcut - note steep banks                   |
|        | Memorial Social Centre Grounds                                                                                                                                                                                                                                 | 16                                        | ves   |             | ,                                                   |
|        | Hedges - bowling green, alongside Wickhambrook Primary Academy, along the track next to the rec, the beech hedge near the car park (cut one side) and the hedge around the cemetery cut hedges both sides on road and alongside Footpath & one side elsewhere. |                                           | , 55  |             |                                                     |
|        |                                                                                                                                                                                                                                                                | 2                                         | yes   |             |                                                     |
| 18     | Scrub to rear of hard standing between Bowling Green and Tennis Courts                                                                                                                                                                                         | 2                                         | yes   |             |                                                     |
|        |                                                                                                                                                                                                                                                                |                                           |       |             |                                                     |