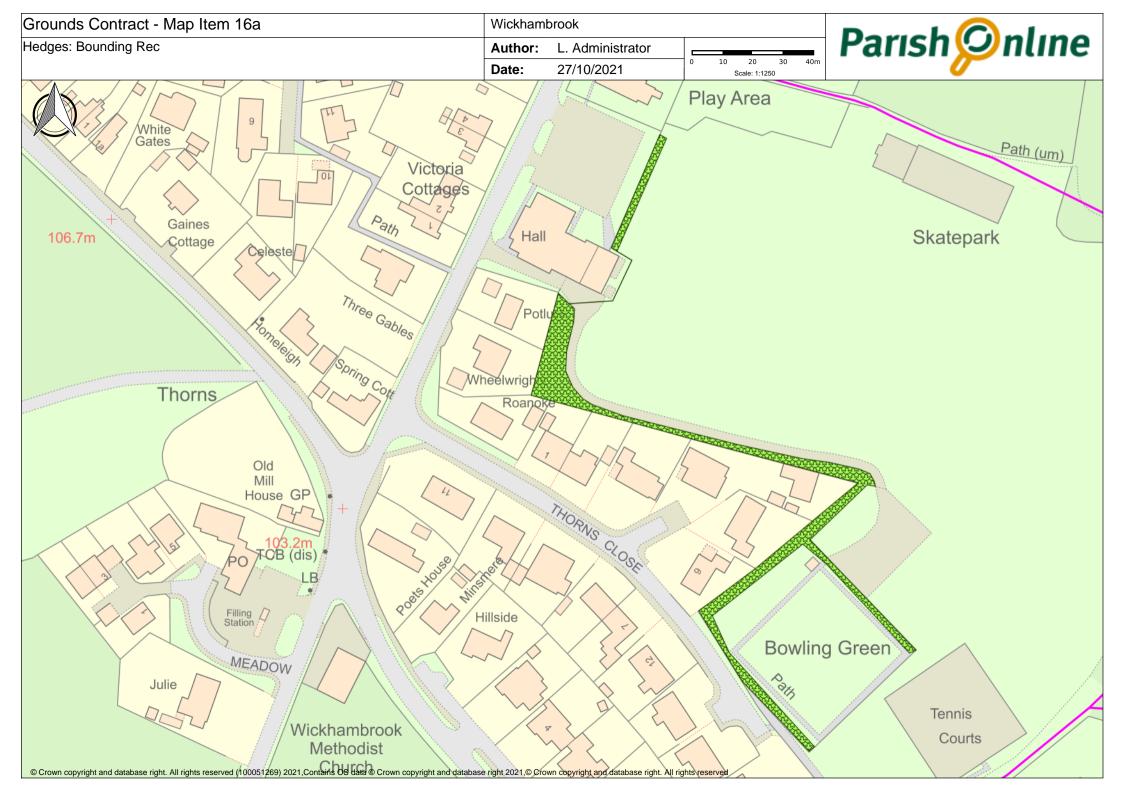

- Footpath 26 running from Cemetery Road across to FP25;
- Include the footpath side of the Cemetery hedge (adjacent FP26) and;
- Include cuts of the hedge alongside school.

# **Revised Specification for Grounds Contract**

|        |                                                                                                                                                                                                                                                                | . /                                       |       | <i>:6</i> ° | <b>X</b> .                                          |
|--------|----------------------------------------------------------------------------------------------------------------------------------------------------------------------------------------------------------------------------------------------------------------|-------------------------------------------|-------|-------------|-----------------------------------------------------|
|        |                                                                                                                                                                                                                                                                | NO. CUTS COMBERTAL LESS CLOSES IV. HORSES |       |             |                                                     |
|        |                                                                                                                                                                                                                                                                | Mo.Ca                                     | Colle | Lean        | Notes                                               |
| p Item | Greens                                                                                                                                                                                                                                                         | •                                         |       | T           |                                                     |
|        |                                                                                                                                                                                                                                                                | 10                                        |       |             | leave small triangle at rear for wildflower         |
| 1      | Attleton Green                                                                                                                                                                                                                                                 | 18                                        | No    |             | colonisation                                        |
| 2      | Coltsfoot Green                                                                                                                                                                                                                                                | 18                                        | No    |             | strim down into all culverts                        |
| 2      | Monting Cuan Vargo 9 Trinngla                                                                                                                                                                                                                                  | 18                                        | No    |             | small triangle must be trimmed to ensure visibility |
|        | Meeting Green Verge & Triangle                                                                                                                                                                                                                                 |                                           | INO   | -           | verges uneven, take time in dips to obtain          |
| 4      | Nunnery Green Verges                                                                                                                                                                                                                                           | 18                                        |       |             | even cut                                            |
|        | Cemetery & Churchyard                                                                                                                                                                                                                                          |                                           |       |             |                                                     |
|        | semeter y & endrenyard                                                                                                                                                                                                                                         |                                           |       | 1           |                                                     |
| 5      | All Saints Churchyard                                                                                                                                                                                                                                          | 18                                        | No    |             | Only in Churchyard, not verges or car park          |
|        |                                                                                                                                                                                                                                                                |                                           |       |             | Delay cuts where bee orchids indicated, or          |
|        |                                                                                                                                                                                                                                                                | 18                                        |       |             | to allow spring flowers to set seed, as             |
|        |                                                                                                                                                                                                                                                                |                                           |       |             | agreed with contractor - when cuts delayed,         |
| 6      | Cemetery and Memorial Garden                                                                                                                                                                                                                                   |                                           |       | yes         | cost per cut to be adjusted accordingly.            |
|        | Play Areas                                                                                                                                                                                                                                                     |                                           |       |             |                                                     |
| 7      | Bury Road Play Area                                                                                                                                                                                                                                            | 10                                        | yes   | 1400        |                                                     |
|        | Cemetery Road Play Area - leaves & debris collected                                                                                                                                                                                                            | 18                                        |       | yes         |                                                     |
| 0      | Cerrietery Road Flay Area - leaves & debris collected                                                                                                                                                                                                          | 10                                        | yes   | yes         |                                                     |
|        | Six Acres & Recreation Ground                                                                                                                                                                                                                                  |                                           |       |             |                                                     |
| 9      | Bowling Green (in and outer banks)                                                                                                                                                                                                                             | 16                                        | yes   | yes         | not the bowling green itself                        |
| 10     | Tennis Courts surrounding Grass                                                                                                                                                                                                                                | 18                                        |       |             |                                                     |
|        | Inner banks of Recreation Field and Six Acrees                                                                                                                                                                                                                 | 18                                        |       |             |                                                     |
|        |                                                                                                                                                                                                                                                                |                                           |       |             | *please quote for both collection of arisings,      |
| 12     | Recreation Ground & Six Acres                                                                                                                                                                                                                                  | 18                                        |       | -           | and arisings left in place                          |
|        | Other                                                                                                                                                                                                                                                          |                                           |       |             |                                                     |
| 13     | Footpaths per plan                                                                                                                                                                                                                                             | 6                                         |       | 1           |                                                     |
|        | Outer banks of Recreation Field and Six Acres                                                                                                                                                                                                                  | 3                                         |       |             | strim/brushcut - note steep banks                   |
|        | Memorial Social Centre Grounds                                                                                                                                                                                                                                 | 16                                        | ves   |             | ,                                                   |
|        | Hedges - bowling green, alongside Wickhambrook Primary Academy, along the track next to the rec, the beech hedge near the car park (cut one side) and the hedge around the cemetery cut hedges both sides on road and alongside Footpath & one side elsewhere. |                                           | , 55  |             |                                                     |
|        |                                                                                                                                                                                                                                                                | 2                                         | yes   |             |                                                     |
| 18     | Scrub to rear of hard standing between Bowling Green and Tennis Courts                                                                                                                                                                                         | 2                                         | yes   |             |                                                     |
|        |                                                                                                                                                                                                                                                                |                                           |       |             |                                                     |