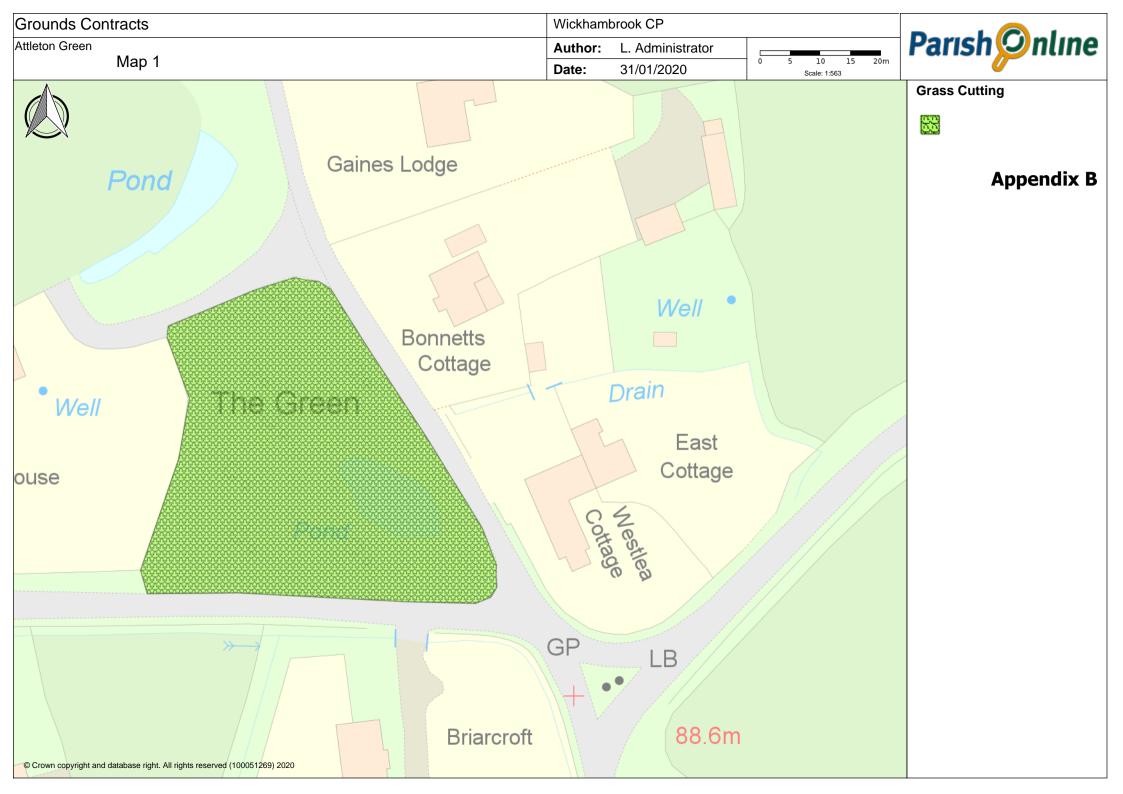

# **Revised Specification for Grounds Contract**

|        |                                                                                                                                                                                                                                                                | . /                                       |       | <i>:6</i> ° | <b>X</b> .                                          |
|--------|----------------------------------------------------------------------------------------------------------------------------------------------------------------------------------------------------------------------------------------------------------------|-------------------------------------------|-------|-------------|-----------------------------------------------------|
|        |                                                                                                                                                                                                                                                                | NO. CUTS COMBERTAL LESS CLOSES IV. HORSES |       |             |                                                     |
|        |                                                                                                                                                                                                                                                                | Mo.Ca                                     | Colle | Lean        | Notes                                               |
| p Item | Greens                                                                                                                                                                                                                                                         | •                                         |       | T           |                                                     |
|        |                                                                                                                                                                                                                                                                | 10                                        |       |             | leave small triangle at rear for wildflower         |
| 1      | Attleton Green                                                                                                                                                                                                                                                 | 18                                        | No    |             | colonisation                                        |
| 2      | Coltsfoot Green                                                                                                                                                                                                                                                | 18                                        | No    |             | strim down into all culverts                        |
| 2      | Monting Cuan Vargo 9 Trinngla                                                                                                                                                                                                                                  | 18                                        | No    |             | small triangle must be trimmed to ensure visibility |
|        | Meeting Green Verge & Triangle                                                                                                                                                                                                                                 |                                           | INO   | -           | verges uneven, take time in dips to obtain          |
| 4      | Nunnery Green Verges                                                                                                                                                                                                                                           | 18                                        |       |             | even cut                                            |
|        | Cemetery & Churchyard                                                                                                                                                                                                                                          |                                           |       |             |                                                     |
|        | semeter y & endrenyard                                                                                                                                                                                                                                         |                                           |       | 1           |                                                     |
| 5      | All Saints Churchyard                                                                                                                                                                                                                                          | 18                                        | No    |             | Only in Churchyard, not verges or car park          |
|        |                                                                                                                                                                                                                                                                |                                           |       |             | Delay cuts where bee orchids indicated, or          |
|        |                                                                                                                                                                                                                                                                | 18                                        |       |             | to allow spring flowers to set seed, as             |
|        |                                                                                                                                                                                                                                                                |                                           |       |             | agreed with contractor - when cuts delayed,         |
| 6      | Cemetery and Memorial Garden                                                                                                                                                                                                                                   |                                           |       | yes         | cost per cut to be adjusted accordingly.            |
|        | Play Areas                                                                                                                                                                                                                                                     |                                           |       |             |                                                     |
| 7      | Bury Road Play Area                                                                                                                                                                                                                                            | 10                                        | yes   | 1400        |                                                     |
|        | Cemetery Road Play Area - leaves & debris collected                                                                                                                                                                                                            | 18                                        |       | yes         |                                                     |
| 0      | Cerrietery Road Flay Area - leaves & debris collected                                                                                                                                                                                                          | 10                                        | yes   | yes         |                                                     |
|        | Six Acres & Recreation Ground                                                                                                                                                                                                                                  |                                           |       |             |                                                     |
| 9      | Bowling Green (in and outer banks)                                                                                                                                                                                                                             | 16                                        | yes   | yes         | not the bowling green itself                        |
| 10     | Tennis Courts surrounding Grass                                                                                                                                                                                                                                | 18                                        |       |             |                                                     |
|        | Inner banks of Recreation Field and Six Acrees                                                                                                                                                                                                                 | 18                                        |       |             |                                                     |
|        |                                                                                                                                                                                                                                                                |                                           |       |             | *please quote for both collection of arisings,      |
| 12     | Recreation Ground & Six Acres                                                                                                                                                                                                                                  | 18                                        |       | -           | and arisings left in place                          |
|        | Other                                                                                                                                                                                                                                                          |                                           |       |             |                                                     |
| 13     | Footpaths per plan                                                                                                                                                                                                                                             | 6                                         |       | 1           |                                                     |
|        | Outer banks of Recreation Field and Six Acres                                                                                                                                                                                                                  | 3                                         |       |             | strim/brushcut - note steep banks                   |
|        | Memorial Social Centre Grounds                                                                                                                                                                                                                                 | 16                                        | ves   |             | ,                                                   |
|        | Hedges - bowling green, alongside Wickhambrook Primary Academy, along the track next to the rec, the beech hedge near the car park (cut one side) and the hedge around the cemetery cut hedges both sides on road and alongside Footpath & one side elsewhere. |                                           | , 55  |             |                                                     |
|        |                                                                                                                                                                                                                                                                | 2                                         | yes   |             |                                                     |
| 18     | Scrub to rear of hard standing between Bowling Green and Tennis Courts                                                                                                                                                                                         | 2                                         | yes   |             |                                                     |
|        |                                                                                                                                                                                                                                                                |                                           |       |             |                                                     |