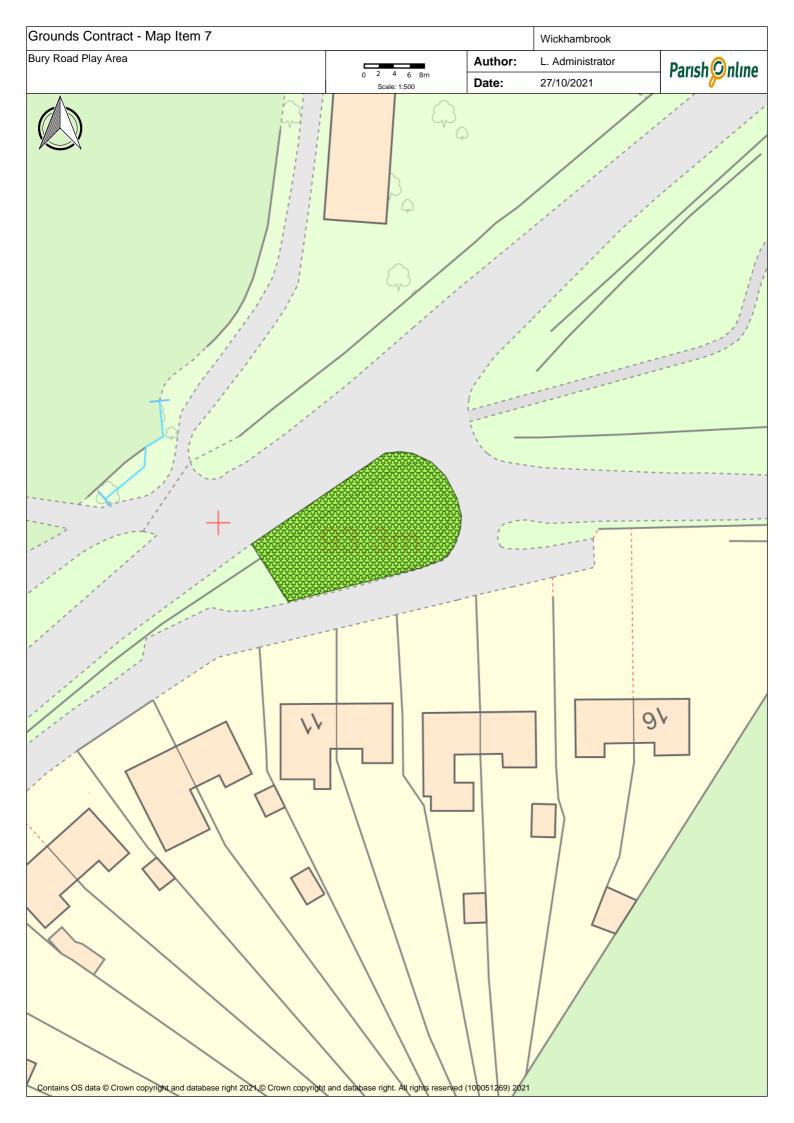

# **Revised Specification for Grounds Contract**

|        |                                                                                                                                                                                                                                                                | . /                                       |       | <i>:6</i> ° | <b>X</b> .                                          |
|--------|----------------------------------------------------------------------------------------------------------------------------------------------------------------------------------------------------------------------------------------------------------------|-------------------------------------------|-------|-------------|-----------------------------------------------------|
|        |                                                                                                                                                                                                                                                                | NO. CUTS COMBERTAL LESS CLOSES IV. HORSES |       |             |                                                     |
|        |                                                                                                                                                                                                                                                                | Mo.Ca                                     | Colle | Lean        | Notes                                               |
| p Item | Greens                                                                                                                                                                                                                                                         | •                                         |       | T           |                                                     |
|        |                                                                                                                                                                                                                                                                | 10                                        |       |             | leave small triangle at rear for wildflower         |
| 1      | Attleton Green                                                                                                                                                                                                                                                 | 18                                        | No    |             | colonisation                                        |
| 2      | Coltsfoot Green                                                                                                                                                                                                                                                | 18                                        | No    |             | strim down into all culverts                        |
| 2      | Monting Cuan Vargo 9 Trinngla                                                                                                                                                                                                                                  | 18                                        | No    |             | small triangle must be trimmed to ensure visibility |
|        | Meeting Green Verge & Triangle                                                                                                                                                                                                                                 |                                           | INO   | -           | verges uneven, take time in dips to obtain          |
| 4      | Nunnery Green Verges                                                                                                                                                                                                                                           | 18                                        |       |             | even cut                                            |
|        | Cemetery & Churchyard                                                                                                                                                                                                                                          |                                           |       |             |                                                     |
|        | semeter y & endrenyard                                                                                                                                                                                                                                         |                                           |       | 1           |                                                     |
| 5      | All Saints Churchyard                                                                                                                                                                                                                                          | 18                                        | No    |             | Only in Churchyard, not verges or car park          |
|        |                                                                                                                                                                                                                                                                |                                           |       |             | Delay cuts where bee orchids indicated, or          |
|        |                                                                                                                                                                                                                                                                | 18                                        |       |             | to allow spring flowers to set seed, as             |
|        |                                                                                                                                                                                                                                                                |                                           |       |             | agreed with contractor - when cuts delayed,         |
| 6      | Cemetery and Memorial Garden                                                                                                                                                                                                                                   |                                           |       | yes         | cost per cut to be adjusted accordingly.            |
|        | Play Areas                                                                                                                                                                                                                                                     |                                           |       |             |                                                     |
| 7      | Bury Road Play Area                                                                                                                                                                                                                                            | 10                                        | yes   | 1400        |                                                     |
|        | Cemetery Road Play Area - leaves & debris collected                                                                                                                                                                                                            | 18                                        |       | yes         |                                                     |
| 0      | Cerrietery Road Flay Area - leaves & debris collected                                                                                                                                                                                                          | 10                                        | yes   | yes         |                                                     |
|        | Six Acres & Recreation Ground                                                                                                                                                                                                                                  |                                           |       |             |                                                     |
| 9      | Bowling Green (in and outer banks)                                                                                                                                                                                                                             | 16                                        | yes   | yes         | not the bowling green itself                        |
| 10     | Tennis Courts surrounding Grass                                                                                                                                                                                                                                | 18                                        |       |             |                                                     |
|        | Inner banks of Recreation Field and Six Acrees                                                                                                                                                                                                                 | 18                                        |       |             |                                                     |
|        |                                                                                                                                                                                                                                                                |                                           |       |             | *please quote for both collection of arisings,      |
| 12     | Recreation Ground & Six Acres                                                                                                                                                                                                                                  | 18                                        |       | -           | and arisings left in place                          |
|        | Other                                                                                                                                                                                                                                                          |                                           |       |             |                                                     |
| 13     | Footpaths per plan                                                                                                                                                                                                                                             | 6                                         |       | 1           |                                                     |
|        | Outer banks of Recreation Field and Six Acres                                                                                                                                                                                                                  | 3                                         |       |             | strim/brushcut - note steep banks                   |
|        | Memorial Social Centre Grounds                                                                                                                                                                                                                                 | 16                                        | ves   |             | ,                                                   |
|        | Hedges - bowling green, alongside Wickhambrook Primary Academy, along the track next to the rec, the beech hedge near the car park (cut one side) and the hedge around the cemetery cut hedges both sides on road and alongside Footpath & one side elsewhere. |                                           | , 55  |             |                                                     |
|        |                                                                                                                                                                                                                                                                | 2                                         | yes   |             |                                                     |
| 18     | Scrub to rear of hard standing between Bowling Green and Tennis Courts                                                                                                                                                                                         | 2                                         | yes   |             |                                                     |
|        |                                                                                                                                                                                                                                                                |                                           |       |             |                                                     |