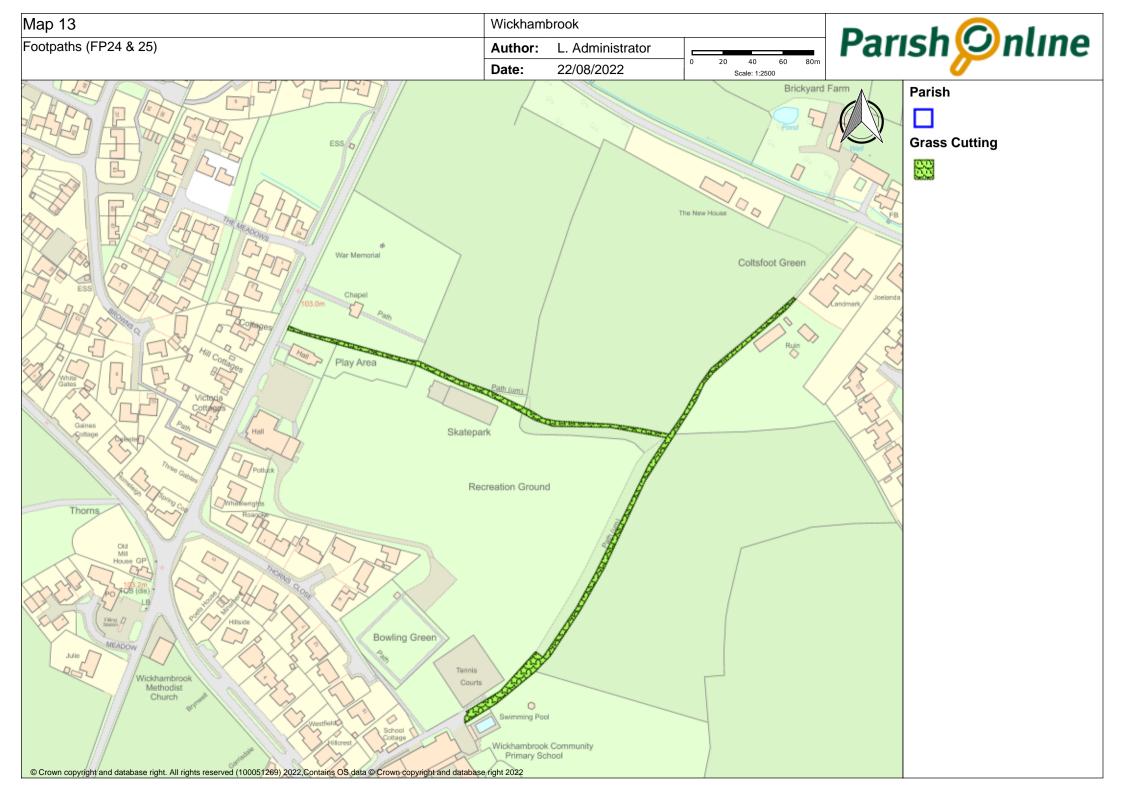

The clerk has identified two further adjustments to the contract for the Estates to consider including in the next specification, namely:

- footpath (FP24) side to hedge running alongside cemetery
- removing FP24 from the Suffolk County Council cutting schedule and including it in the parish groundworks specification with other footpaths