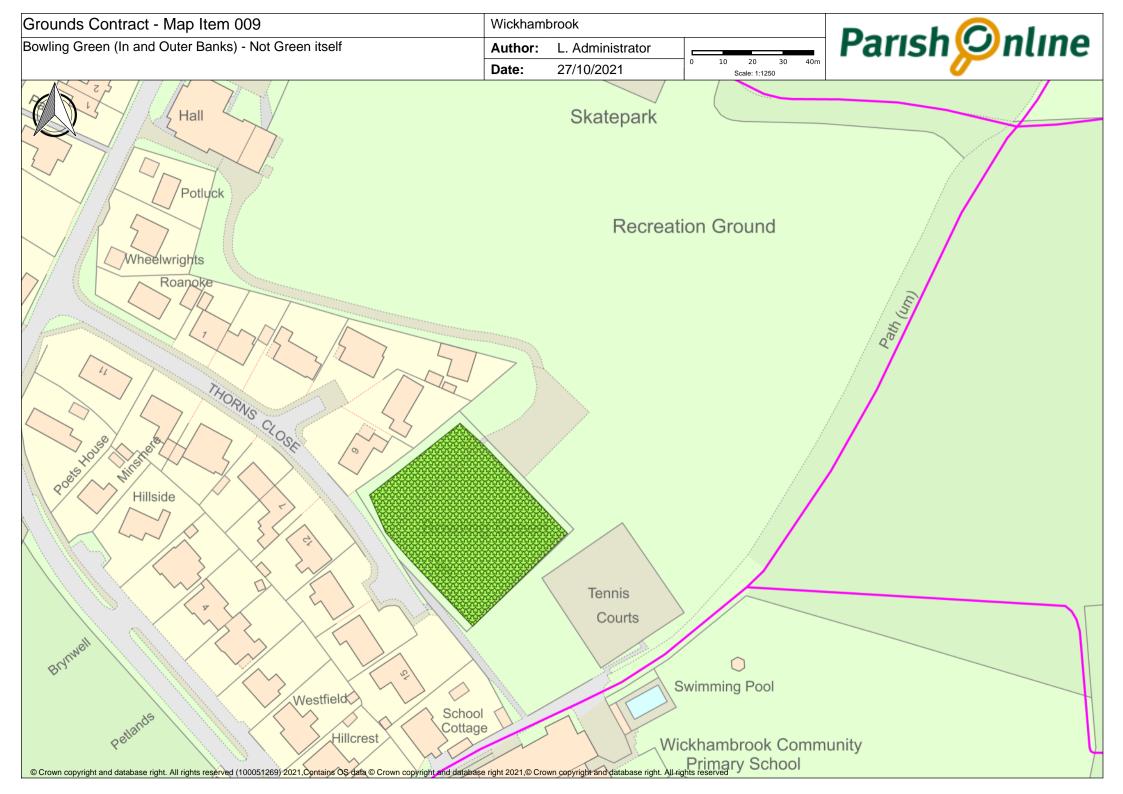

# **Revised Specification for Grounds Contract**

|        |                                                                                                                                                                                                                                                                | . /                                       |       | <i>:6</i> ° | <b>X</b> .                                          |
|--------|----------------------------------------------------------------------------------------------------------------------------------------------------------------------------------------------------------------------------------------------------------------|-------------------------------------------|-------|-------------|-----------------------------------------------------|
|        |                                                                                                                                                                                                                                                                | NO. CUTS COMBERTAL LESS CLOSES IV. HORSES |       |             |                                                     |
|        |                                                                                                                                                                                                                                                                | Mo.Ca                                     | Colle | Lean        | Notes                                               |
| p Item | Greens                                                                                                                                                                                                                                                         | •                                         |       | T           |                                                     |
|        |                                                                                                                                                                                                                                                                | 10                                        |       |             | leave small triangle at rear for wildflower         |
| 1      | Attleton Green                                                                                                                                                                                                                                                 | 18                                        | No    |             | colonisation                                        |
| 2      | Coltsfoot Green                                                                                                                                                                                                                                                | 18                                        | No    |             | strim down into all culverts                        |
| 2      | Monting Cuan Vargo 9 Trinngla                                                                                                                                                                                                                                  | 18                                        | No    |             | small triangle must be trimmed to ensure visibility |
|        | Meeting Green Verge & Triangle                                                                                                                                                                                                                                 |                                           | INO   | -           | verges uneven, take time in dips to obtain          |
| 4      | Nunnery Green Verges                                                                                                                                                                                                                                           | 18                                        |       |             | even cut                                            |
|        | Cemetery & Churchyard                                                                                                                                                                                                                                          |                                           |       |             |                                                     |
|        | semeter y & endrenyard                                                                                                                                                                                                                                         |                                           |       | 1           |                                                     |
| 5      | All Saints Churchyard                                                                                                                                                                                                                                          | 18                                        | No    |             | Only in Churchyard, not verges or car park          |
|        |                                                                                                                                                                                                                                                                |                                           |       |             | Delay cuts where bee orchids indicated, or          |
|        |                                                                                                                                                                                                                                                                | 18                                        |       |             | to allow spring flowers to set seed, as             |
|        |                                                                                                                                                                                                                                                                |                                           |       |             | agreed with contractor - when cuts delayed,         |
| 6      | Cemetery and Memorial Garden                                                                                                                                                                                                                                   |                                           |       | yes         | cost per cut to be adjusted accordingly.            |
|        | Play Areas                                                                                                                                                                                                                                                     |                                           |       |             |                                                     |
| 7      | Bury Road Play Area                                                                                                                                                                                                                                            | 10                                        | yes   | 1400        |                                                     |
|        | Cemetery Road Play Area - leaves & debris collected                                                                                                                                                                                                            | 18                                        |       | yes         |                                                     |
| 0      | Cerrietery Road Flay Area - leaves & debris collected                                                                                                                                                                                                          | 10                                        | yes   | yes         |                                                     |
|        | Six Acres & Recreation Ground                                                                                                                                                                                                                                  |                                           |       |             |                                                     |
| 9      | Bowling Green (in and outer banks)                                                                                                                                                                                                                             | 16                                        | yes   | yes         | not the bowling green itself                        |
| 10     | Tennis Courts surrounding Grass                                                                                                                                                                                                                                | 18                                        |       |             |                                                     |
|        | Inner banks of Recreation Field and Six Acrees                                                                                                                                                                                                                 | 18                                        |       |             |                                                     |
|        |                                                                                                                                                                                                                                                                |                                           |       |             | *please quote for both collection of arisings,      |
| 12     | Recreation Ground & Six Acres                                                                                                                                                                                                                                  | 18                                        |       | -           | and arisings left in place                          |
|        | Other                                                                                                                                                                                                                                                          |                                           |       |             |                                                     |
| 13     | Footpaths per plan                                                                                                                                                                                                                                             | 6                                         |       | 1           |                                                     |
|        | Outer banks of Recreation Field and Six Acres                                                                                                                                                                                                                  | 3                                         |       |             | strim/brushcut - note steep banks                   |
|        | Memorial Social Centre Grounds                                                                                                                                                                                                                                 | 16                                        | ves   |             | ,                                                   |
|        | Hedges - bowling green, alongside Wickhambrook Primary Academy, along the track next to the rec, the beech hedge near the car park (cut one side) and the hedge around the cemetery cut hedges both sides on road and alongside Footpath & one side elsewhere. |                                           | , 55  |             |                                                     |
|        |                                                                                                                                                                                                                                                                | 2                                         | yes   |             |                                                     |
| 18     | Scrub to rear of hard standing between Bowling Green and Tennis Courts                                                                                                                                                                                         | 2                                         | yes   |             |                                                     |
|        |                                                                                                                                                                                                                                                                |                                           |       |             |                                                     |