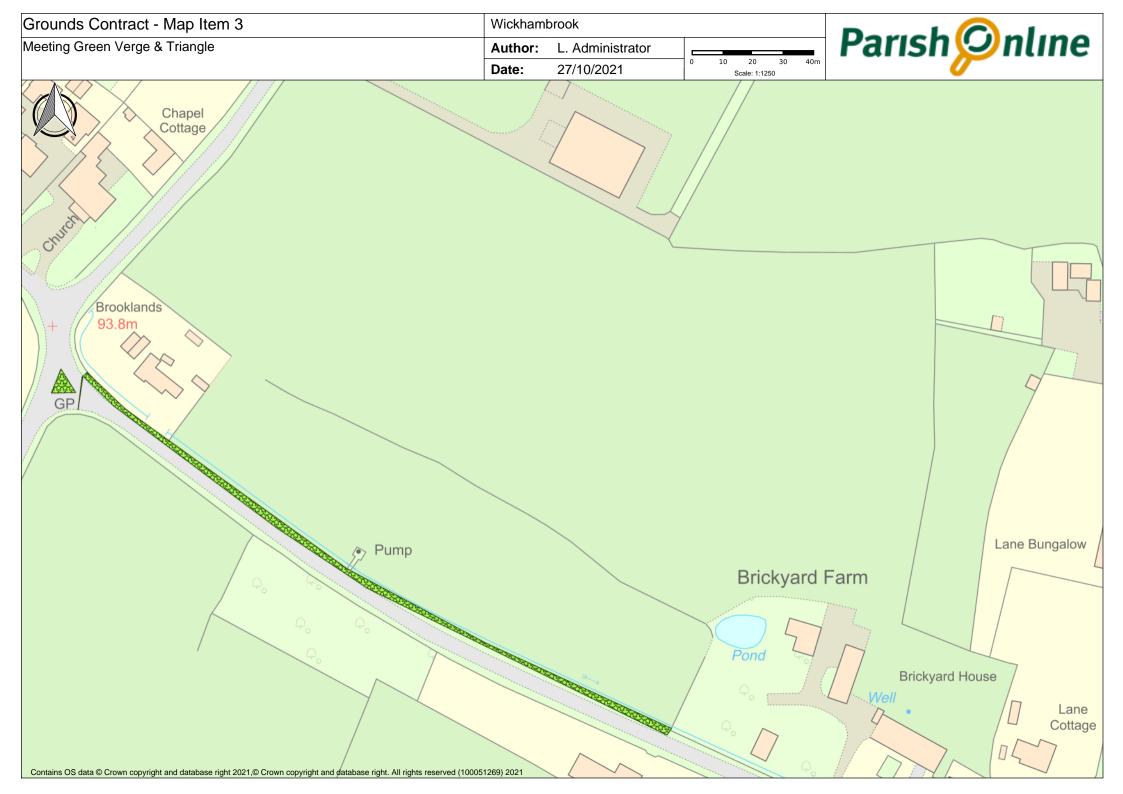

# **Revised Specification for Grounds Contract**

|        |                                                                                                                                                                                                                                                                | . /                                       |       | <i>:6</i> ° | <b>X</b> .                                          |
|--------|----------------------------------------------------------------------------------------------------------------------------------------------------------------------------------------------------------------------------------------------------------------|-------------------------------------------|-------|-------------|-----------------------------------------------------|
|        |                                                                                                                                                                                                                                                                | NO. CUTS COMBERTAL LESS CLOSES IV. HORSES |       |             |                                                     |
|        |                                                                                                                                                                                                                                                                | Mo.Ca                                     | Colle | Lean        | Notes                                               |
| p Item | Greens                                                                                                                                                                                                                                                         | •                                         |       | T           |                                                     |
|        |                                                                                                                                                                                                                                                                | 10                                        |       |             | leave small triangle at rear for wildflower         |
| 1      | Attleton Green                                                                                                                                                                                                                                                 | 18                                        | No    |             | colonisation                                        |
| 2      | Coltsfoot Green                                                                                                                                                                                                                                                | 18                                        | No    |             | strim down into all culverts                        |
| 2      | Monting Cuan Vargo 9 Trinngla                                                                                                                                                                                                                                  | 18                                        | No    |             | small triangle must be trimmed to ensure visibility |
|        | Meeting Green Verge & Triangle                                                                                                                                                                                                                                 |                                           | INO   | -           | verges uneven, take time in dips to obtain          |
| 4      | Nunnery Green Verges                                                                                                                                                                                                                                           | 18                                        |       |             | even cut                                            |
|        | Cemetery & Churchyard                                                                                                                                                                                                                                          |                                           |       |             |                                                     |
|        | semeter y & endrenyard                                                                                                                                                                                                                                         |                                           |       | 1           |                                                     |
| 5      | All Saints Churchyard                                                                                                                                                                                                                                          | 18                                        | No    |             | Only in Churchyard, not verges or car park          |
|        |                                                                                                                                                                                                                                                                |                                           |       |             | Delay cuts where bee orchids indicated, or          |
|        |                                                                                                                                                                                                                                                                | 18                                        |       |             | to allow spring flowers to set seed, as             |
|        |                                                                                                                                                                                                                                                                |                                           |       |             | agreed with contractor - when cuts delayed,         |
| 6      | Cemetery and Memorial Garden                                                                                                                                                                                                                                   |                                           |       | yes         | cost per cut to be adjusted accordingly.            |
|        | Play Areas                                                                                                                                                                                                                                                     |                                           |       |             |                                                     |
| 7      | Bury Road Play Area                                                                                                                                                                                                                                            | 10                                        | yes   | 1400        |                                                     |
|        | Cemetery Road Play Area - leaves & debris collected                                                                                                                                                                                                            | 18                                        |       | yes         |                                                     |
| 0      | Cerrietery Road Flay Area - leaves & debris collected                                                                                                                                                                                                          | 10                                        | yes   | yes         |                                                     |
|        | Six Acres & Recreation Ground                                                                                                                                                                                                                                  |                                           |       |             |                                                     |
| 9      | Bowling Green (in and outer banks)                                                                                                                                                                                                                             | 16                                        | yes   | yes         | not the bowling green itself                        |
| 10     | Tennis Courts surrounding Grass                                                                                                                                                                                                                                | 18                                        |       |             |                                                     |
|        | Inner banks of Recreation Field and Six Acrees                                                                                                                                                                                                                 | 18                                        |       |             |                                                     |
|        |                                                                                                                                                                                                                                                                |                                           |       |             | *please quote for both collection of arisings,      |
| 12     | Recreation Ground & Six Acres                                                                                                                                                                                                                                  | 18                                        |       | -           | and arisings left in place                          |
|        | Other                                                                                                                                                                                                                                                          |                                           |       |             |                                                     |
| 13     | Footpaths per plan                                                                                                                                                                                                                                             | 6                                         |       | 1           |                                                     |
|        | Outer banks of Recreation Field and Six Acres                                                                                                                                                                                                                  | 3                                         |       |             | strim/brushcut - note steep banks                   |
|        | Memorial Social Centre Grounds                                                                                                                                                                                                                                 | 16                                        | ves   |             | ,                                                   |
|        | Hedges - bowling green, alongside Wickhambrook Primary Academy, along the track next to the rec, the beech hedge near the car park (cut one side) and the hedge around the cemetery cut hedges both sides on road and alongside Footpath & one side elsewhere. |                                           | , 55  |             |                                                     |
|        |                                                                                                                                                                                                                                                                | 2                                         | yes   |             |                                                     |
| 18     | Scrub to rear of hard standing between Bowling Green and Tennis Courts                                                                                                                                                                                         | 2                                         | yes   |             |                                                     |
|        |                                                                                                                                                                                                                                                                |                                           |       |             |                                                     |