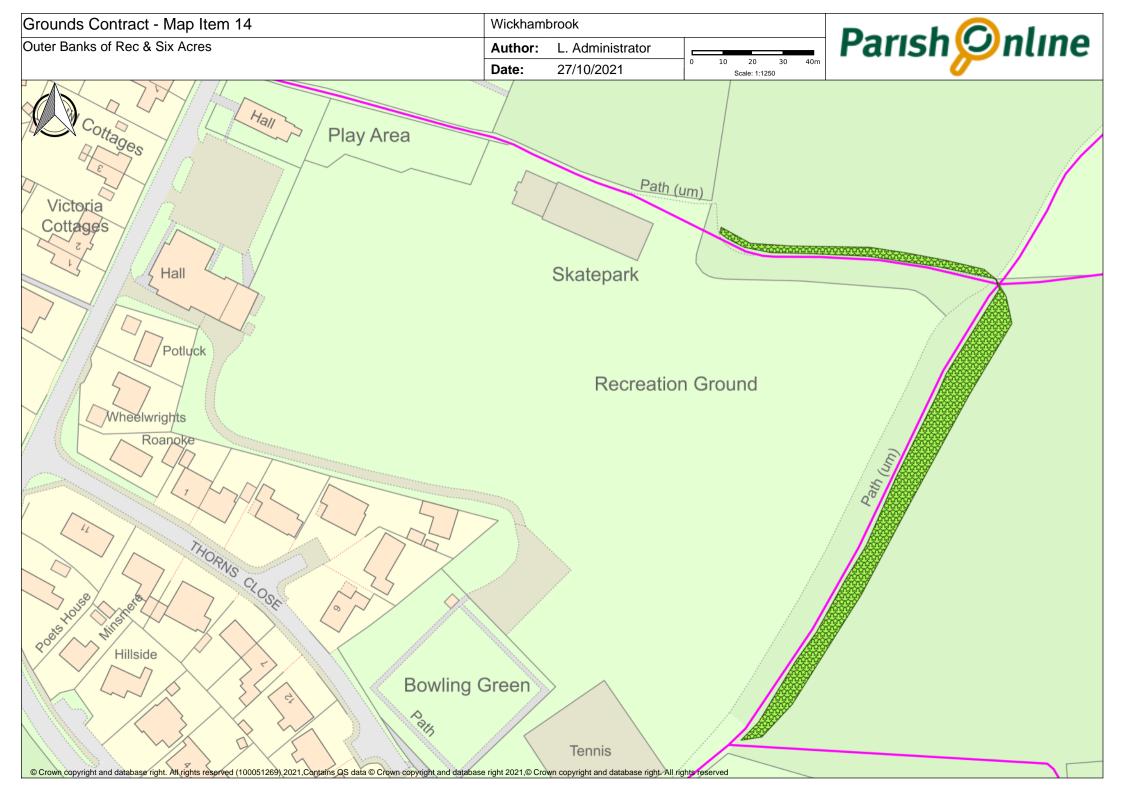

# **Revised Specification for Grounds Contract**

|        |                                                                                                                                                                                                                                                                | . /                                       |       | <i>:6</i> ° | <b>X</b> .                                          |
|--------|----------------------------------------------------------------------------------------------------------------------------------------------------------------------------------------------------------------------------------------------------------------|-------------------------------------------|-------|-------------|-----------------------------------------------------|
|        |                                                                                                                                                                                                                                                                | NO. CUTS COMBERTAL LESS CLOSES IV. HORSES |       |             |                                                     |
|        |                                                                                                                                                                                                                                                                | Mo.Ca                                     | Colle | Lean        | Notes                                               |
| p Item | Greens                                                                                                                                                                                                                                                         | •                                         |       | T           |                                                     |
|        |                                                                                                                                                                                                                                                                | 10                                        |       |             | leave small triangle at rear for wildflower         |
| 1      | Attleton Green                                                                                                                                                                                                                                                 | 18                                        | No    |             | colonisation                                        |
| 2      | Coltsfoot Green                                                                                                                                                                                                                                                | 18                                        | No    |             | strim down into all culverts                        |
| 2      | Monting Cuan Vargo 9 Trinngla                                                                                                                                                                                                                                  | 18                                        | No    |             | small triangle must be trimmed to ensure visibility |
|        | Meeting Green Verge & Triangle                                                                                                                                                                                                                                 |                                           | INO   | -           | verges uneven, take time in dips to obtain          |
| 4      | Nunnery Green Verges                                                                                                                                                                                                                                           | 18                                        |       |             | even cut                                            |
|        | Cemetery & Churchyard                                                                                                                                                                                                                                          |                                           |       |             |                                                     |
|        | semeter y & endrenyard                                                                                                                                                                                                                                         |                                           |       | 1           |                                                     |
| 5      | All Saints Churchyard                                                                                                                                                                                                                                          | 18                                        | No    |             | Only in Churchyard, not verges or car park          |
|        |                                                                                                                                                                                                                                                                |                                           |       |             | Delay cuts where bee orchids indicated, or          |
|        |                                                                                                                                                                                                                                                                | 18                                        |       |             | to allow spring flowers to set seed, as             |
|        |                                                                                                                                                                                                                                                                |                                           |       |             | agreed with contractor - when cuts delayed,         |
| 6      | Cemetery and Memorial Garden                                                                                                                                                                                                                                   |                                           |       | yes         | cost per cut to be adjusted accordingly.            |
|        | Play Areas                                                                                                                                                                                                                                                     |                                           |       |             |                                                     |
| 7      | Bury Road Play Area                                                                                                                                                                                                                                            | 10                                        | yes   | 1400        |                                                     |
|        | Cemetery Road Play Area - leaves & debris collected                                                                                                                                                                                                            | 18                                        |       | yes         |                                                     |
| 0      | Cerrietery Road Flay Area - leaves & debris collected                                                                                                                                                                                                          | 10                                        | yes   | yes         |                                                     |
|        | Six Acres & Recreation Ground                                                                                                                                                                                                                                  |                                           |       |             |                                                     |
| 9      | Bowling Green (in and outer banks)                                                                                                                                                                                                                             | 16                                        | yes   | yes         | not the bowling green itself                        |
| 10     | Tennis Courts surrounding Grass                                                                                                                                                                                                                                | 18                                        |       |             |                                                     |
|        | Inner banks of Recreation Field and Six Acrees                                                                                                                                                                                                                 | 18                                        |       |             |                                                     |
|        |                                                                                                                                                                                                                                                                |                                           |       |             | *please quote for both collection of arisings,      |
| 12     | Recreation Ground & Six Acres                                                                                                                                                                                                                                  | 18                                        |       | -           | and arisings left in place                          |
|        | Other                                                                                                                                                                                                                                                          |                                           |       |             |                                                     |
| 13     | Footpaths per plan                                                                                                                                                                                                                                             | 6                                         |       | 1           |                                                     |
|        | Outer banks of Recreation Field and Six Acres                                                                                                                                                                                                                  | 3                                         |       |             | strim/brushcut - note steep banks                   |
|        | Memorial Social Centre Grounds                                                                                                                                                                                                                                 | 16                                        | ves   |             | ,                                                   |
|        | Hedges - bowling green, alongside Wickhambrook Primary Academy, along the track next to the rec, the beech hedge near the car park (cut one side) and the hedge around the cemetery cut hedges both sides on road and alongside Footpath & one side elsewhere. |                                           | , 55  |             |                                                     |
|        |                                                                                                                                                                                                                                                                | 2                                         | yes   |             |                                                     |
| 18     | Scrub to rear of hard standing between Bowling Green and Tennis Courts                                                                                                                                                                                         | 2                                         | yes   |             |                                                     |
|        |                                                                                                                                                                                                                                                                |                                           |       |             |                                                     |