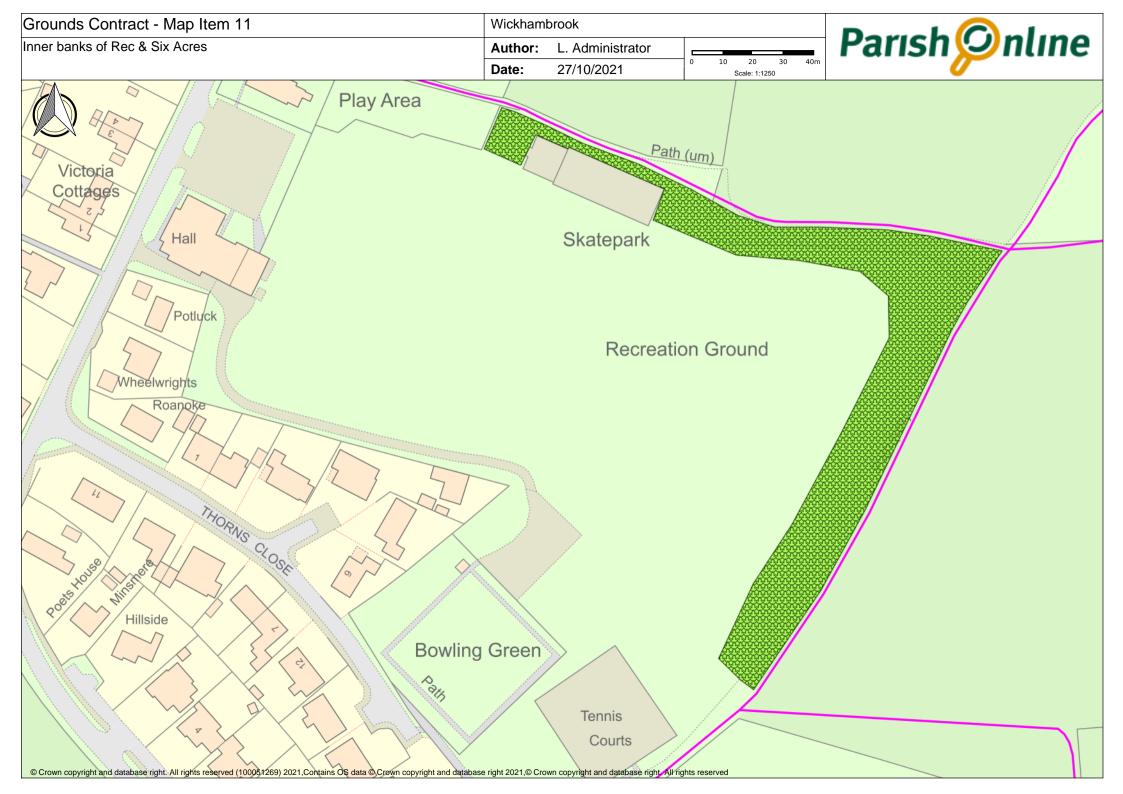

# **Revised Specification for Grounds Contract**

|        |                                                                                                                                                                                                                                                                | . /                                       |       | <i>:6</i> ° | <b>X</b> .                                          |
|--------|----------------------------------------------------------------------------------------------------------------------------------------------------------------------------------------------------------------------------------------------------------------|-------------------------------------------|-------|-------------|-----------------------------------------------------|
|        |                                                                                                                                                                                                                                                                | NO. CUTS COMBERTAL LESS CLOSES IV. HORSES |       |             |                                                     |
|        |                                                                                                                                                                                                                                                                | Mo.Ca                                     | Colle | Lean        | Notes                                               |
| p Item | Greens                                                                                                                                                                                                                                                         | •                                         |       | T           |                                                     |
|        |                                                                                                                                                                                                                                                                | 10                                        |       |             | leave small triangle at rear for wildflower         |
| 1      | Attleton Green                                                                                                                                                                                                                                                 | 18                                        | No    |             | colonisation                                        |
| 2      | Coltsfoot Green                                                                                                                                                                                                                                                | 18                                        | No    |             | strim down into all culverts                        |
| 2      | Monting Cuan Vargo 9 Trinngla                                                                                                                                                                                                                                  | 18                                        | No    |             | small triangle must be trimmed to ensure visibility |
|        | Meeting Green Verge & Triangle                                                                                                                                                                                                                                 |                                           | INO   | -           | verges uneven, take time in dips to obtain          |
| 4      | Nunnery Green Verges                                                                                                                                                                                                                                           | 18                                        |       |             | even cut                                            |
|        | Cemetery & Churchyard                                                                                                                                                                                                                                          |                                           |       |             |                                                     |
|        | semeter y & endrenyard                                                                                                                                                                                                                                         |                                           |       | 1           |                                                     |
| 5      | All Saints Churchyard                                                                                                                                                                                                                                          | 18                                        | No    |             | Only in Churchyard, not verges or car park          |
|        |                                                                                                                                                                                                                                                                |                                           |       |             | Delay cuts where bee orchids indicated, or          |
|        |                                                                                                                                                                                                                                                                | 18                                        |       |             | to allow spring flowers to set seed, as             |
|        |                                                                                                                                                                                                                                                                |                                           |       |             | agreed with contractor - when cuts delayed,         |
| 6      | Cemetery and Memorial Garden                                                                                                                                                                                                                                   |                                           |       | yes         | cost per cut to be adjusted accordingly.            |
|        | Play Areas                                                                                                                                                                                                                                                     |                                           |       |             |                                                     |
| 7      | Bury Road Play Area                                                                                                                                                                                                                                            | 10                                        | yes   | 1400        |                                                     |
|        | Cemetery Road Play Area - leaves & debris collected                                                                                                                                                                                                            | 18                                        |       | yes         |                                                     |
| 0      | Cerrietery Road Flay Area - leaves & debris collected                                                                                                                                                                                                          | 10                                        | yes   | yes         |                                                     |
|        | Six Acres & Recreation Ground                                                                                                                                                                                                                                  |                                           |       |             |                                                     |
| 9      | Bowling Green (in and outer banks)                                                                                                                                                                                                                             | 16                                        | yes   | yes         | not the bowling green itself                        |
| 10     | Tennis Courts surrounding Grass                                                                                                                                                                                                                                | 18                                        |       |             |                                                     |
|        | Inner banks of Recreation Field and Six Acrees                                                                                                                                                                                                                 | 18                                        |       |             |                                                     |
|        |                                                                                                                                                                                                                                                                |                                           |       |             | *please quote for both collection of arisings,      |
| 12     | Recreation Ground & Six Acres                                                                                                                                                                                                                                  | 18                                        |       | -           | and arisings left in place                          |
|        | Other                                                                                                                                                                                                                                                          |                                           |       |             |                                                     |
| 13     | Footpaths per plan                                                                                                                                                                                                                                             | 6                                         |       | 1           |                                                     |
|        | Outer banks of Recreation Field and Six Acres                                                                                                                                                                                                                  | 3                                         |       |             | strim/brushcut - note steep banks                   |
|        | Memorial Social Centre Grounds                                                                                                                                                                                                                                 | 16                                        | ves   |             | ,                                                   |
|        | Hedges - bowling green, alongside Wickhambrook Primary Academy, along the track next to the rec, the beech hedge near the car park (cut one side) and the hedge around the cemetery cut hedges both sides on road and alongside Footpath & one side elsewhere. |                                           | , 55  |             |                                                     |
|        |                                                                                                                                                                                                                                                                | 2                                         | yes   |             |                                                     |
| 18     | Scrub to rear of hard standing between Bowling Green and Tennis Courts                                                                                                                                                                                         | 2                                         | yes   |             |                                                     |
|        |                                                                                                                                                                                                                                                                |                                           |       |             |                                                     |