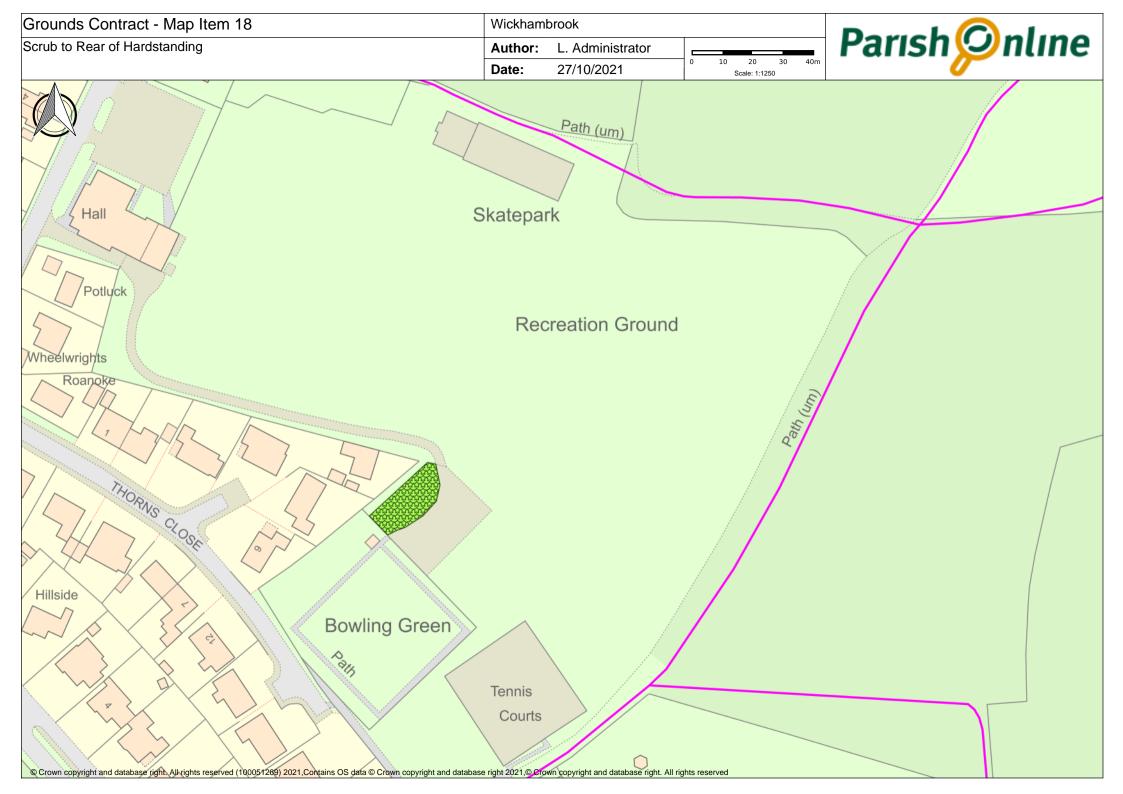

# **Revised Specification for Grounds Contract**

|         |                                                                                                                                                                                                              | NO.CUT | 5 colect | Leaf Cle | Notes                                                                                                                                                                            |
|---------|--------------------------------------------------------------------------------------------------------------------------------------------------------------------------------------------------------------|--------|----------|----------|----------------------------------------------------------------------------------------------------------------------------------------------------------------------------------|
| ap Item | Greens                                                                                                                                                                                                       |        | (        |          |                                                                                                                                                                                  |
|         |                                                                                                                                                                                                              | 10     |          |          | leave small triangle at rear for wildflower                                                                                                                                      |
| 1       | Attleton Green                                                                                                                                                                                               | 18     | No       |          | colonisation                                                                                                                                                                     |
| 2       | Coltsfoot Green                                                                                                                                                                                              | 18     | No       |          | strim down into all culverts                                                                                                                                                     |
| 3       | Meeting Green Verge & Triangle                                                                                                                                                                               | 18     | No       |          | small triangle must be trimmed to ensure visibility                                                                                                                              |
|         | Nunnery Green Verges                                                                                                                                                                                         | 18     | 110      |          | verges uneven, take time in dips to obtain<br>even cut                                                                                                                           |
|         | Cemetery & Churchyard                                                                                                                                                                                        |        |          |          |                                                                                                                                                                                  |
|         |                                                                                                                                                                                                              |        |          | 1        |                                                                                                                                                                                  |
| 5       | All Saints Churchyard                                                                                                                                                                                        | 18     | No       |          | Only in Churchyard, not verges or car park                                                                                                                                       |
| 6       | Cemetery and Memorial Garden                                                                                                                                                                                 | 18     |          | yes      | Delay cuts where bee orchids indicated, or<br>to allow spring flowers to set seed, as<br>agreed with contractor - when cuts delayed,<br>cost per cut to be adjusted accordingly. |
|         |                                                                                                                                                                                                              |        |          |          |                                                                                                                                                                                  |
|         | Play Areas                                                                                                                                                                                                   |        |          |          |                                                                                                                                                                                  |
| 7       | Bury Road Play Area                                                                                                                                                                                          | 18     | yes      | yes      |                                                                                                                                                                                  |
|         | Cemetery Road Play Area - leaves & debris collected                                                                                                                                                          | 18     | yes      | yes      |                                                                                                                                                                                  |
|         |                                                                                                                                                                                                              |        |          |          |                                                                                                                                                                                  |
|         | Six Acres & Recreation Ground                                                                                                                                                                                |        |          |          |                                                                                                                                                                                  |
|         | Bowling Green (in and outer banks)                                                                                                                                                                           |        | yes      | yes      | not the bowling green itself                                                                                                                                                     |
|         | Tennis Courts surrounding Grass                                                                                                                                                                              | 18     |          |          |                                                                                                                                                                                  |
| 11      | Inner banks of Recreation Field and Six Acrees                                                                                                                                                               | 18     |          |          |                                                                                                                                                                                  |
| 12      | Recreation Ground & Six Acres                                                                                                                                                                                | 18     |          |          | *please quote for both collection of arisings,<br>and arisings left in place                                                                                                     |
|         | Other                                                                                                                                                                                                        |        |          |          |                                                                                                                                                                                  |
| 13      | Footpaths per plan                                                                                                                                                                                           | 8      |          |          |                                                                                                                                                                                  |
| 14      | Outer banks of Recreation Field and Six Acres                                                                                                                                                                | 3      |          |          | strim/brushcut - note steep banks                                                                                                                                                |
|         | Memorial Social Centre Grounds                                                                                                                                                                               | 16     | yes      |          | · · · ·                                                                                                                                                                          |
|         | Hedges - bowling green, along the track next to the rec, the beech<br>hedge near the car park (cut one side) and the hedge around the<br>cemetery cut hedges both sides on road and alongside Footpath & one |        |          |          |                                                                                                                                                                                  |
| 16      | side elsewhere.                                                                                                                                                                                              | 2      | yes      |          |                                                                                                                                                                                  |
| 18      | Scrub to rear of hard standing between Bowling Green and Tennis Courts                                                                                                                                       | 2      | yes      |          |                                                                                                                                                                                  |