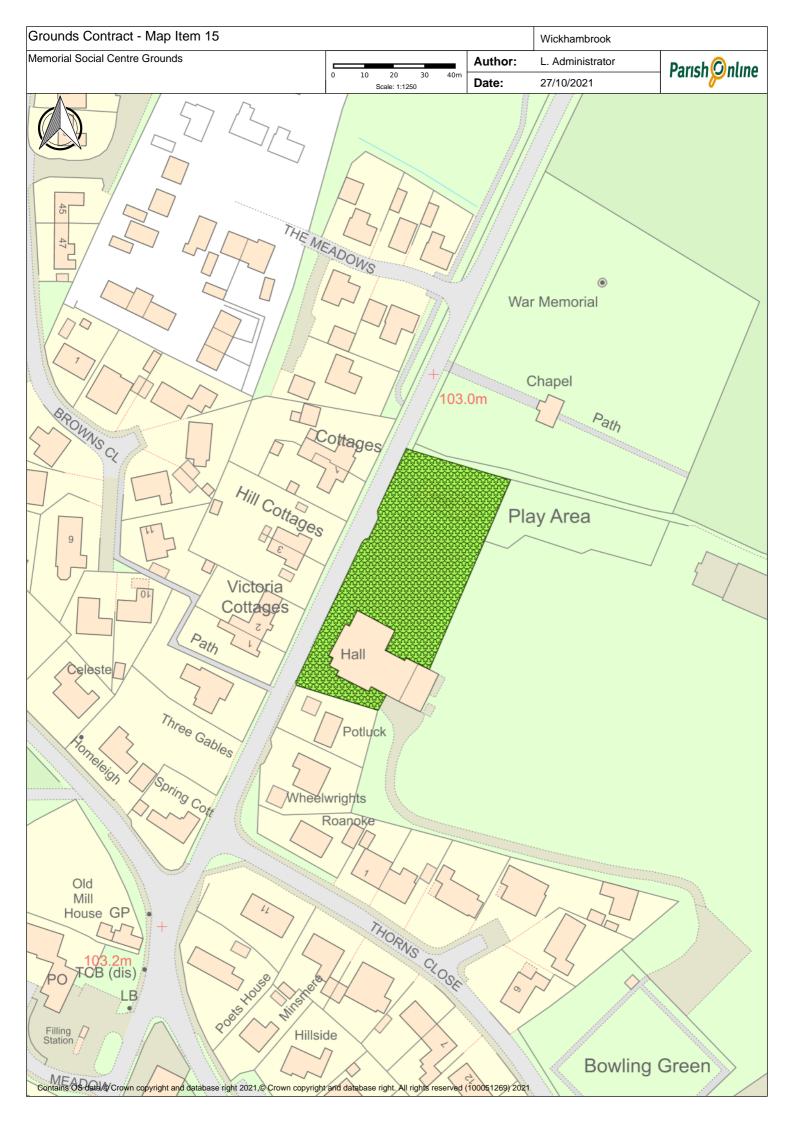

# **Revised Specification for Grounds Contract**

|         |                                                                                                                                                                                                              | NO.CUT | 5 colect | Leaf Cle | Notes                                                                                                                                                                            |
|---------|--------------------------------------------------------------------------------------------------------------------------------------------------------------------------------------------------------------|--------|----------|----------|----------------------------------------------------------------------------------------------------------------------------------------------------------------------------------|
| ap Item | Greens                                                                                                                                                                                                       |        | (        |          |                                                                                                                                                                                  |
|         |                                                                                                                                                                                                              | 10     |          |          | leave small triangle at rear for wildflower                                                                                                                                      |
| 1       | Attleton Green                                                                                                                                                                                               | 18     | No       |          | colonisation                                                                                                                                                                     |
| 2       | Coltsfoot Green                                                                                                                                                                                              | 18     | No       |          | strim down into all culverts                                                                                                                                                     |
| 3       | Meeting Green Verge & Triangle                                                                                                                                                                               | 18     | No       |          | small triangle must be trimmed to ensure visibility                                                                                                                              |
|         | Nunnery Green Verges                                                                                                                                                                                         | 18     | 110      |          | verges uneven, take time in dips to obtain<br>even cut                                                                                                                           |
|         | Cemetery & Churchyard                                                                                                                                                                                        |        |          |          |                                                                                                                                                                                  |
|         |                                                                                                                                                                                                              |        |          | 1        |                                                                                                                                                                                  |
| 5       | All Saints Churchyard                                                                                                                                                                                        | 18     | No       |          | Only in Churchyard, not verges or car park                                                                                                                                       |
| 6       | Cemetery and Memorial Garden                                                                                                                                                                                 | 18     |          | yes      | Delay cuts where bee orchids indicated, or<br>to allow spring flowers to set seed, as<br>agreed with contractor - when cuts delayed,<br>cost per cut to be adjusted accordingly. |
|         |                                                                                                                                                                                                              |        |          |          |                                                                                                                                                                                  |
|         | Play Areas                                                                                                                                                                                                   |        |          |          |                                                                                                                                                                                  |
| 7       | Bury Road Play Area                                                                                                                                                                                          | 18     | yes      | yes      |                                                                                                                                                                                  |
|         | Cemetery Road Play Area - leaves & debris collected                                                                                                                                                          | 18     | yes      | yes      |                                                                                                                                                                                  |
|         |                                                                                                                                                                                                              |        |          |          |                                                                                                                                                                                  |
|         | Six Acres & Recreation Ground                                                                                                                                                                                |        |          |          |                                                                                                                                                                                  |
|         | Bowling Green (in and outer banks)                                                                                                                                                                           |        | yes      | yes      | not the bowling green itself                                                                                                                                                     |
|         | Tennis Courts surrounding Grass                                                                                                                                                                              | 18     |          |          |                                                                                                                                                                                  |
| 11      | Inner banks of Recreation Field and Six Acrees                                                                                                                                                               | 18     |          |          |                                                                                                                                                                                  |
| 12      | Recreation Ground & Six Acres                                                                                                                                                                                | 18     |          |          | *please quote for both collection of arisings,<br>and arisings left in place                                                                                                     |
|         | Other                                                                                                                                                                                                        |        |          |          |                                                                                                                                                                                  |
| 13      | Footpaths per plan                                                                                                                                                                                           | 8      |          |          |                                                                                                                                                                                  |
| 14      | Outer banks of Recreation Field and Six Acres                                                                                                                                                                | 3      |          |          | strim/brushcut - note steep banks                                                                                                                                                |
|         | Memorial Social Centre Grounds                                                                                                                                                                               | 16     | yes      |          | · · · ·                                                                                                                                                                          |
|         | Hedges - bowling green, along the track next to the rec, the beech<br>hedge near the car park (cut one side) and the hedge around the<br>cemetery cut hedges both sides on road and alongside Footpath & one |        |          |          |                                                                                                                                                                                  |
| 16      | side elsewhere.                                                                                                                                                                                              | 2      | yes      |          |                                                                                                                                                                                  |
| 18      | Scrub to rear of hard standing between Bowling Green and Tennis Courts                                                                                                                                       | 2      | yes      |          |                                                                                                                                                                                  |