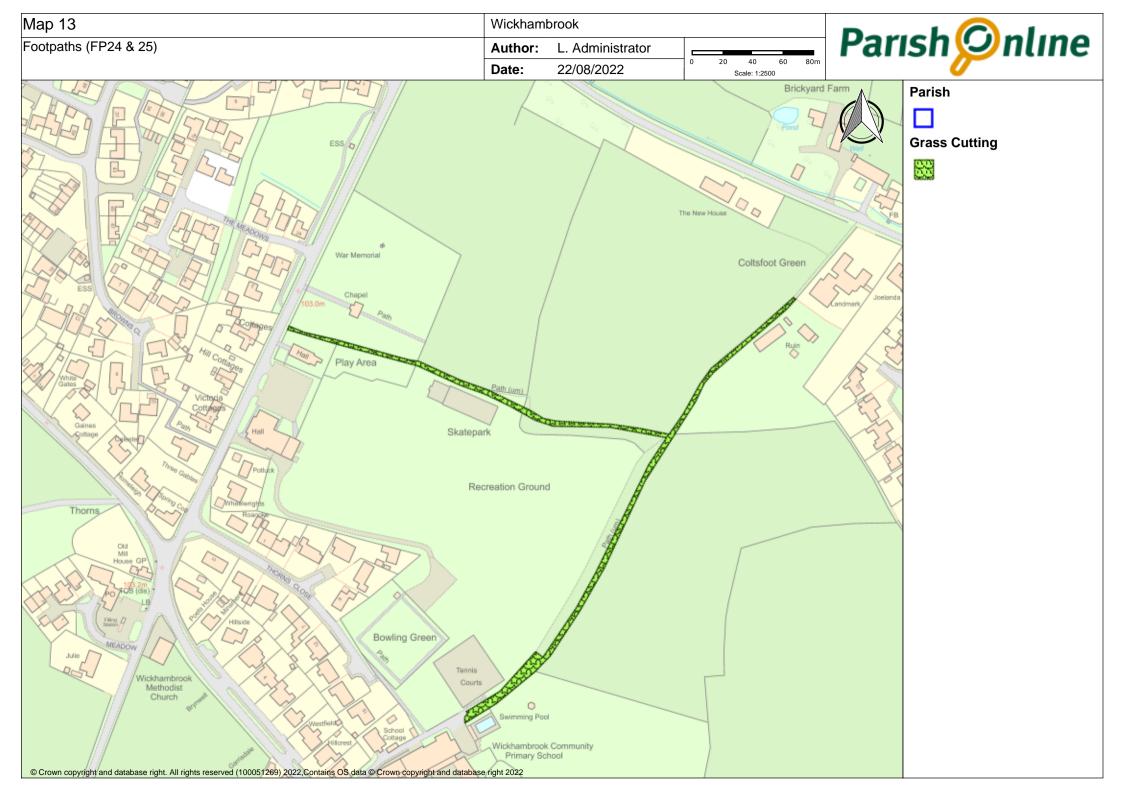

The clerk has identified two further adjustments to the contract for the Estates to consider including in the next specification, namely:

- footpath (FP24) side to hedge running alongside cemetery
- removing FP24 from the Suffolk County Council cutting schedule and including it in the parish groundworks specification with other footpaths

# **Revised Specification for Grounds Contract**

|         |                                                                                                                                                                                                              | NO.CUT | 5 colect | Leaf Cle | Notes                                                                                                                                                                            |
|---------|--------------------------------------------------------------------------------------------------------------------------------------------------------------------------------------------------------------|--------|----------|----------|----------------------------------------------------------------------------------------------------------------------------------------------------------------------------------|
| ap Item | Greens                                                                                                                                                                                                       |        | (        |          |                                                                                                                                                                                  |
|         |                                                                                                                                                                                                              | 10     |          |          | leave small triangle at rear for wildflower                                                                                                                                      |
| 1       | Attleton Green                                                                                                                                                                                               | 18     | No       |          | colonisation                                                                                                                                                                     |
| 2       | Coltsfoot Green                                                                                                                                                                                              | 18     | No       |          | strim down into all culverts                                                                                                                                                     |
| 3       | Meeting Green Verge & Triangle                                                                                                                                                                               | 18     | No       |          | small triangle must be trimmed to ensure visibility                                                                                                                              |
|         | Nunnery Green Verges                                                                                                                                                                                         | 18     | 110      |          | verges uneven, take time in dips to obtain<br>even cut                                                                                                                           |
|         | Cemetery & Churchyard                                                                                                                                                                                        |        |          |          |                                                                                                                                                                                  |
|         |                                                                                                                                                                                                              |        |          | 1        |                                                                                                                                                                                  |
| 5       | All Saints Churchyard                                                                                                                                                                                        | 18     | No       |          | Only in Churchyard, not verges or car park                                                                                                                                       |
| 6       | Cemetery and Memorial Garden                                                                                                                                                                                 | 18     |          | yes      | Delay cuts where bee orchids indicated, or<br>to allow spring flowers to set seed, as<br>agreed with contractor - when cuts delayed,<br>cost per cut to be adjusted accordingly. |
|         |                                                                                                                                                                                                              |        |          |          |                                                                                                                                                                                  |
|         | Play Areas                                                                                                                                                                                                   |        |          |          |                                                                                                                                                                                  |
| 7       | Bury Road Play Area                                                                                                                                                                                          | 18     | yes      | yes      |                                                                                                                                                                                  |
|         | Cemetery Road Play Area - leaves & debris collected                                                                                                                                                          | 18     | yes      | yes      |                                                                                                                                                                                  |
|         |                                                                                                                                                                                                              |        |          |          |                                                                                                                                                                                  |
|         | Six Acres & Recreation Ground                                                                                                                                                                                |        |          |          |                                                                                                                                                                                  |
|         | Bowling Green (in and outer banks)                                                                                                                                                                           |        | yes      | yes      | not the bowling green itself                                                                                                                                                     |
|         | Tennis Courts surrounding Grass                                                                                                                                                                              | 18     |          |          |                                                                                                                                                                                  |
| 11      | Inner banks of Recreation Field and Six Acrees                                                                                                                                                               | 18     |          |          |                                                                                                                                                                                  |
| 12      | Recreation Ground & Six Acres                                                                                                                                                                                | 18     |          |          | *please quote for both collection of arisings,<br>and arisings left in place                                                                                                     |
|         | Other                                                                                                                                                                                                        |        |          |          |                                                                                                                                                                                  |
| 13      | Footpaths per plan                                                                                                                                                                                           | 8      |          |          |                                                                                                                                                                                  |
| 14      | Outer banks of Recreation Field and Six Acres                                                                                                                                                                | 3      |          |          | strim/brushcut - note steep banks                                                                                                                                                |
|         | Memorial Social Centre Grounds                                                                                                                                                                               | 16     | yes      |          | · · · ·                                                                                                                                                                          |
|         | Hedges - bowling green, along the track next to the rec, the beech<br>hedge near the car park (cut one side) and the hedge around the<br>cemetery cut hedges both sides on road and alongside Footpath & one |        |          |          |                                                                                                                                                                                  |
| 16      | side elsewhere.                                                                                                                                                                                              | 2      | yes      |          |                                                                                                                                                                                  |
| 18      | Scrub to rear of hard standing between Bowling Green and Tennis Courts                                                                                                                                       | 2      | yes      |          |                                                                                                                                                                                  |