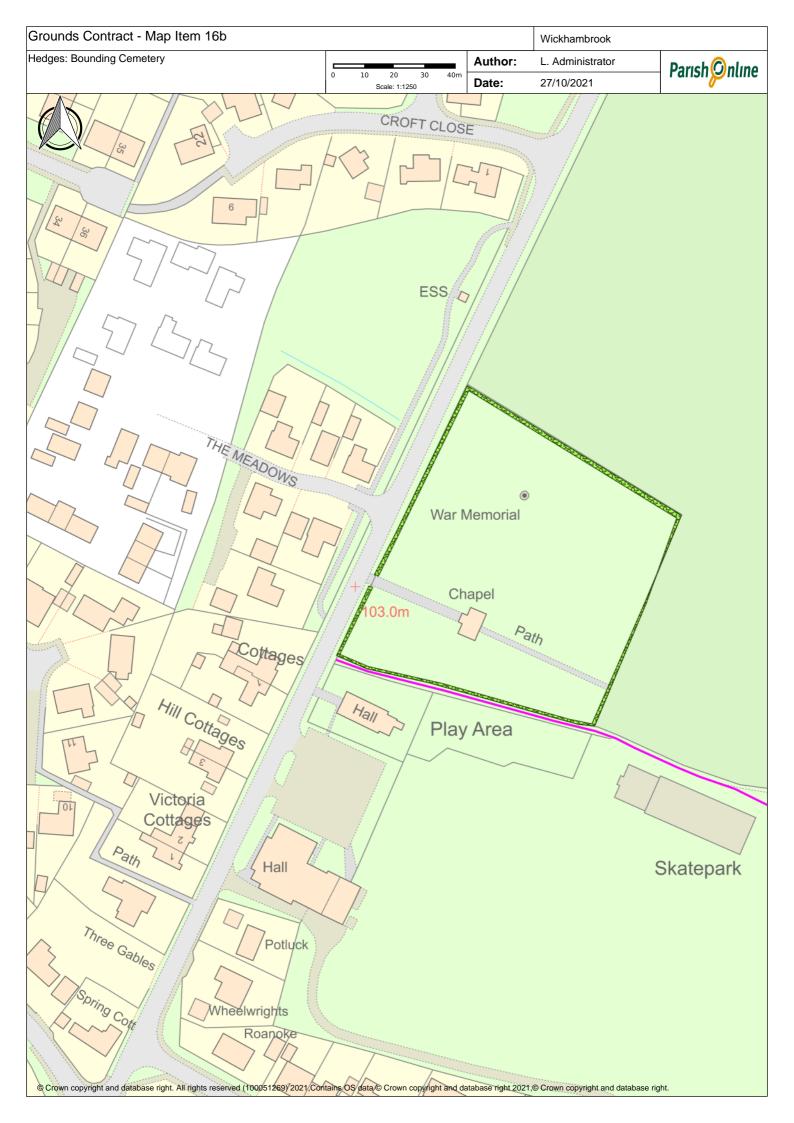

# **Revised Specification for Grounds Contract**

|         |                                                                                                                                                                                                              | NO.CUT | 5 colect | Leaf Cle | Notes                                                                                                                                                                            |
|---------|--------------------------------------------------------------------------------------------------------------------------------------------------------------------------------------------------------------|--------|----------|----------|----------------------------------------------------------------------------------------------------------------------------------------------------------------------------------|
| ap Item | Greens                                                                                                                                                                                                       |        | (        |          |                                                                                                                                                                                  |
|         |                                                                                                                                                                                                              | 10     |          |          | leave small triangle at rear for wildflower                                                                                                                                      |
| 1       | Attleton Green                                                                                                                                                                                               | 18     | No       |          | colonisation                                                                                                                                                                     |
| 2       | Coltsfoot Green                                                                                                                                                                                              | 18     | No       |          | strim down into all culverts                                                                                                                                                     |
| 3       | Meeting Green Verge & Triangle                                                                                                                                                                               | 18     | No       |          | small triangle must be trimmed to ensure visibility                                                                                                                              |
|         | Nunnery Green Verges                                                                                                                                                                                         | 18     | 110      |          | verges uneven, take time in dips to obtain<br>even cut                                                                                                                           |
|         | Cemetery & Churchyard                                                                                                                                                                                        |        |          |          |                                                                                                                                                                                  |
|         |                                                                                                                                                                                                              |        |          | 1        |                                                                                                                                                                                  |
| 5       | All Saints Churchyard                                                                                                                                                                                        | 18     | No       |          | Only in Churchyard, not verges or car park                                                                                                                                       |
| 6       | Cemetery and Memorial Garden                                                                                                                                                                                 | 18     |          | yes      | Delay cuts where bee orchids indicated, or<br>to allow spring flowers to set seed, as<br>agreed with contractor - when cuts delayed,<br>cost per cut to be adjusted accordingly. |
|         |                                                                                                                                                                                                              |        |          |          |                                                                                                                                                                                  |
|         | Play Areas                                                                                                                                                                                                   |        |          |          |                                                                                                                                                                                  |
| 7       | Bury Road Play Area                                                                                                                                                                                          | 18     | yes      | yes      |                                                                                                                                                                                  |
|         | Cemetery Road Play Area - leaves & debris collected                                                                                                                                                          | 18     | yes      | yes      |                                                                                                                                                                                  |
|         |                                                                                                                                                                                                              |        |          |          |                                                                                                                                                                                  |
|         | Six Acres & Recreation Ground                                                                                                                                                                                |        |          |          |                                                                                                                                                                                  |
|         | Bowling Green (in and outer banks)                                                                                                                                                                           |        | yes      | yes      | not the bowling green itself                                                                                                                                                     |
|         | Tennis Courts surrounding Grass                                                                                                                                                                              | 18     |          |          |                                                                                                                                                                                  |
| 11      | Inner banks of Recreation Field and Six Acrees                                                                                                                                                               | 18     |          |          |                                                                                                                                                                                  |
| 12      | Recreation Ground & Six Acres                                                                                                                                                                                | 18     |          |          | *please quote for both collection of arisings,<br>and arisings left in place                                                                                                     |
|         | Other                                                                                                                                                                                                        |        |          |          |                                                                                                                                                                                  |
| 13      | Footpaths per plan                                                                                                                                                                                           | 8      |          |          |                                                                                                                                                                                  |
| 14      | Outer banks of Recreation Field and Six Acres                                                                                                                                                                | 3      |          |          | strim/brushcut - note steep banks                                                                                                                                                |
|         | Memorial Social Centre Grounds                                                                                                                                                                               | 16     | yes      |          | · · · ·                                                                                                                                                                          |
|         | Hedges - bowling green, along the track next to the rec, the beech<br>hedge near the car park (cut one side) and the hedge around the<br>cemetery cut hedges both sides on road and alongside Footpath & one |        |          |          |                                                                                                                                                                                  |
| 16      | side elsewhere.                                                                                                                                                                                              | 2      | yes      |          |                                                                                                                                                                                  |
| 18      | Scrub to rear of hard standing between Bowling Green and Tennis Courts                                                                                                                                       | 2      | yes      |          |                                                                                                                                                                                  |