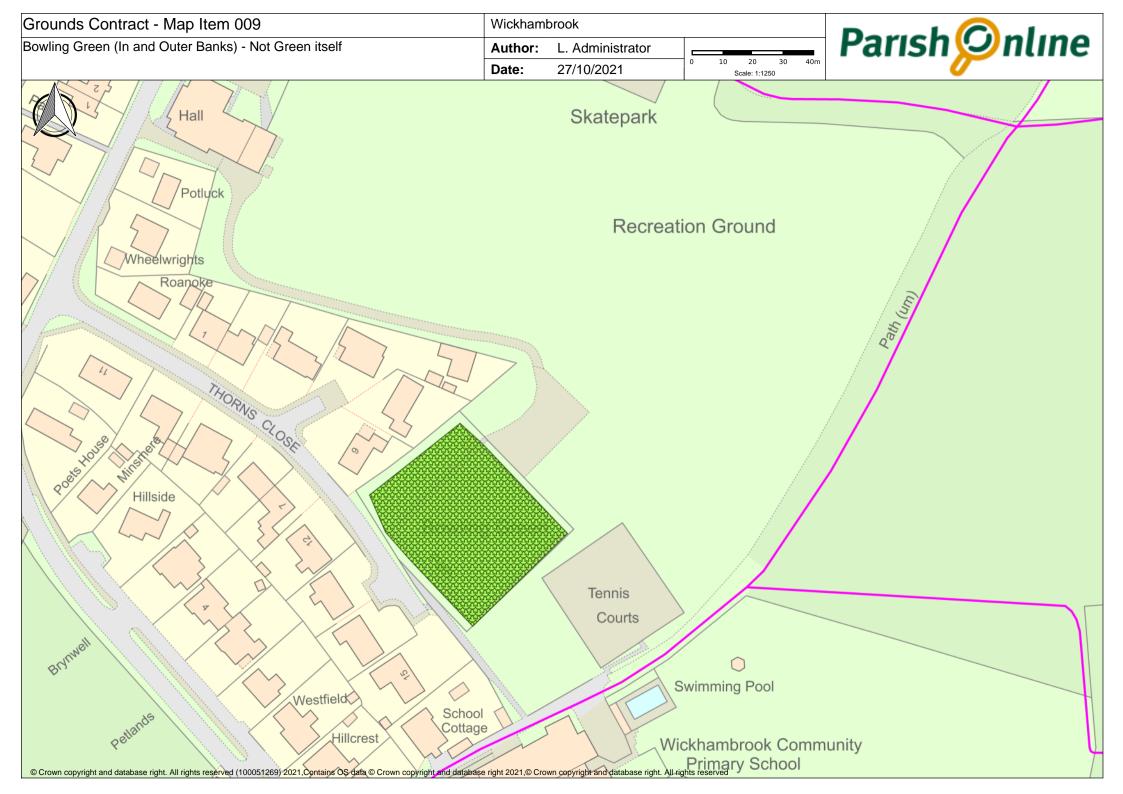

# **Revised Specification for Grounds Contract**

|         |                                                                                                                                                                                                              | NO.CUT | 5 colect | Leaf Cle | Notes                                                                                                                                                                            |
|---------|--------------------------------------------------------------------------------------------------------------------------------------------------------------------------------------------------------------|--------|----------|----------|----------------------------------------------------------------------------------------------------------------------------------------------------------------------------------|
| ap Item | Greens                                                                                                                                                                                                       |        | (        |          |                                                                                                                                                                                  |
|         |                                                                                                                                                                                                              | 10     |          |          | leave small triangle at rear for wildflower                                                                                                                                      |
| 1       | Attleton Green                                                                                                                                                                                               | 18     | No       |          | colonisation                                                                                                                                                                     |
| 2       | Coltsfoot Green                                                                                                                                                                                              | 18     | No       |          | strim down into all culverts                                                                                                                                                     |
| 3       | Meeting Green Verge & Triangle                                                                                                                                                                               | 18     | No       |          | small triangle must be trimmed to ensure visibility                                                                                                                              |
|         | Nunnery Green Verges                                                                                                                                                                                         | 18     | 110      |          | verges uneven, take time in dips to obtain<br>even cut                                                                                                                           |
|         | Cemetery & Churchyard                                                                                                                                                                                        |        |          |          |                                                                                                                                                                                  |
|         |                                                                                                                                                                                                              |        |          | 1        |                                                                                                                                                                                  |
| 5       | All Saints Churchyard                                                                                                                                                                                        | 18     | No       |          | Only in Churchyard, not verges or car park                                                                                                                                       |
| 6       | Cemetery and Memorial Garden                                                                                                                                                                                 | 18     |          | yes      | Delay cuts where bee orchids indicated, or<br>to allow spring flowers to set seed, as<br>agreed with contractor - when cuts delayed,<br>cost per cut to be adjusted accordingly. |
|         |                                                                                                                                                                                                              |        |          |          |                                                                                                                                                                                  |
|         | Play Areas                                                                                                                                                                                                   |        |          |          |                                                                                                                                                                                  |
| 7       | Bury Road Play Area                                                                                                                                                                                          | 18     | yes      | yes      |                                                                                                                                                                                  |
|         | Cemetery Road Play Area - leaves & debris collected                                                                                                                                                          | 18     | yes      | yes      |                                                                                                                                                                                  |
|         |                                                                                                                                                                                                              |        |          |          |                                                                                                                                                                                  |
|         | Six Acres & Recreation Ground                                                                                                                                                                                |        |          |          |                                                                                                                                                                                  |
|         | Bowling Green (in and outer banks)                                                                                                                                                                           |        | yes      | yes      | not the bowling green itself                                                                                                                                                     |
|         | Tennis Courts surrounding Grass                                                                                                                                                                              | 18     |          |          |                                                                                                                                                                                  |
| 11      | Inner banks of Recreation Field and Six Acrees                                                                                                                                                               | 18     |          |          |                                                                                                                                                                                  |
| 12      | Recreation Ground & Six Acres                                                                                                                                                                                | 18     |          |          | *please quote for both collection of arisings,<br>and arisings left in place                                                                                                     |
|         | Other                                                                                                                                                                                                        |        |          |          |                                                                                                                                                                                  |
| 13      | Footpaths per plan                                                                                                                                                                                           | 8      |          |          |                                                                                                                                                                                  |
| 14      | Outer banks of Recreation Field and Six Acres                                                                                                                                                                | 3      |          |          | strim/brushcut - note steep banks                                                                                                                                                |
|         | Memorial Social Centre Grounds                                                                                                                                                                               | 16     | yes      |          | · · · ·                                                                                                                                                                          |
|         | Hedges - bowling green, along the track next to the rec, the beech<br>hedge near the car park (cut one side) and the hedge around the<br>cemetery cut hedges both sides on road and alongside Footpath & one |        |          |          |                                                                                                                                                                                  |
| 16      | side elsewhere.                                                                                                                                                                                              | 2      | yes      |          |                                                                                                                                                                                  |
| 18      | Scrub to rear of hard standing between Bowling Green and Tennis Courts                                                                                                                                       | 2      | yes      |          |                                                                                                                                                                                  |