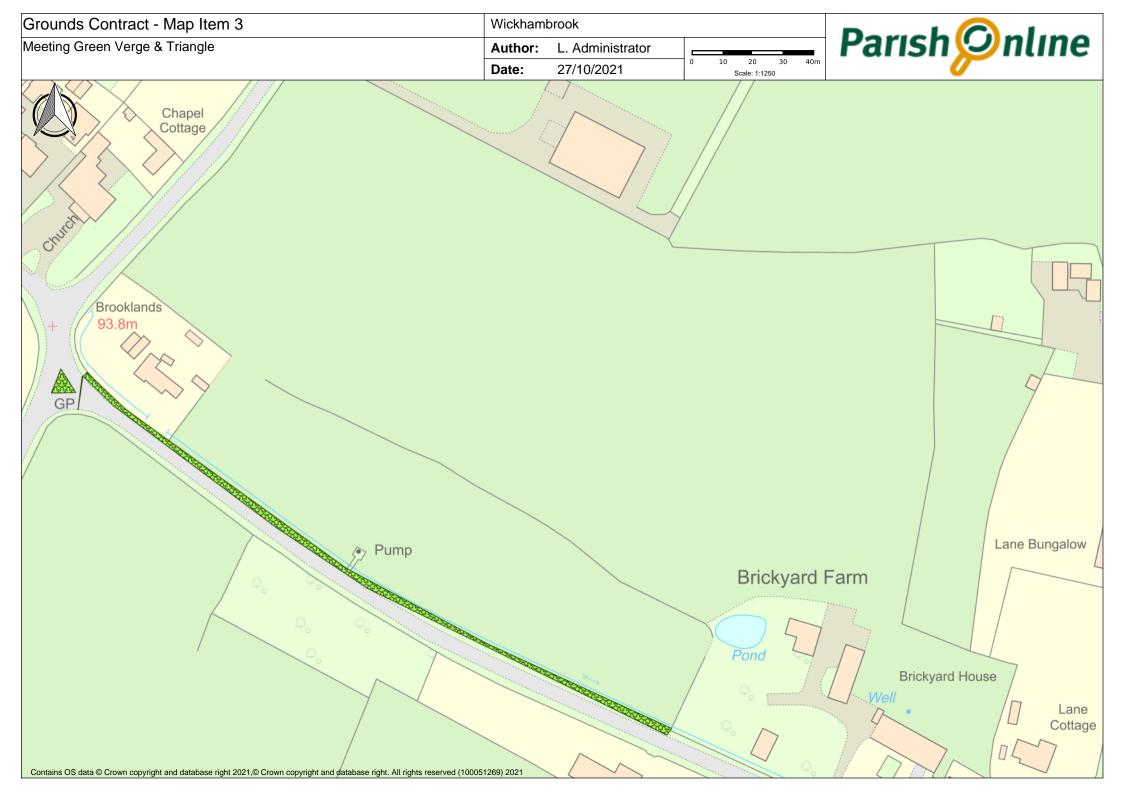

Accordingly, the clerk has updated the specification with respect to the 2023/24 season, for which quotes will be invited in early September. This revised specification is attached as **Appendix A** to this report, and updated plans at **Appendix B**.

# **Revised Specification for Grounds Contract**

|         |                                                                                                                                                                                                              | NO.CUT | 5 colect | Leaf Cle | Notes                                                                                                                                                                            |
|---------|--------------------------------------------------------------------------------------------------------------------------------------------------------------------------------------------------------------|--------|----------|----------|----------------------------------------------------------------------------------------------------------------------------------------------------------------------------------|
| ap Item | Greens                                                                                                                                                                                                       |        | (        |          |                                                                                                                                                                                  |
|         |                                                                                                                                                                                                              | 10     |          |          | leave small triangle at rear for wildflower                                                                                                                                      |
| 1       | Attleton Green                                                                                                                                                                                               | 18     | No       |          | colonisation                                                                                                                                                                     |
| 2       | Coltsfoot Green                                                                                                                                                                                              | 18     | No       |          | strim down into all culverts                                                                                                                                                     |
| 3       | Meeting Green Verge & Triangle                                                                                                                                                                               | 18     | No       |          | small triangle must be trimmed to ensure visibility                                                                                                                              |
|         | Nunnery Green Verges                                                                                                                                                                                         | 18     | 110      |          | verges uneven, take time in dips to obtain<br>even cut                                                                                                                           |
|         | Cemetery & Churchyard                                                                                                                                                                                        |        |          |          |                                                                                                                                                                                  |
|         |                                                                                                                                                                                                              |        |          | 1        |                                                                                                                                                                                  |
| 5       | All Saints Churchyard                                                                                                                                                                                        | 18     | No       |          | Only in Churchyard, not verges or car park                                                                                                                                       |
| 6       | Cemetery and Memorial Garden                                                                                                                                                                                 | 18     |          | yes      | Delay cuts where bee orchids indicated, or<br>to allow spring flowers to set seed, as<br>agreed with contractor - when cuts delayed,<br>cost per cut to be adjusted accordingly. |
|         |                                                                                                                                                                                                              |        |          |          |                                                                                                                                                                                  |
|         | Play Areas                                                                                                                                                                                                   |        |          |          |                                                                                                                                                                                  |
| 7       | Bury Road Play Area                                                                                                                                                                                          | 18     | yes      | yes      |                                                                                                                                                                                  |
|         | Cemetery Road Play Area - leaves & debris collected                                                                                                                                                          | 18     | yes      | yes      |                                                                                                                                                                                  |
|         |                                                                                                                                                                                                              |        |          |          |                                                                                                                                                                                  |
|         | Six Acres & Recreation Ground                                                                                                                                                                                |        |          |          |                                                                                                                                                                                  |
|         | Bowling Green (in and outer banks)                                                                                                                                                                           |        | yes      | yes      | not the bowling green itself                                                                                                                                                     |
|         | Tennis Courts surrounding Grass                                                                                                                                                                              | 18     |          |          |                                                                                                                                                                                  |
| 11      | Inner banks of Recreation Field and Six Acrees                                                                                                                                                               | 18     |          |          |                                                                                                                                                                                  |
| 12      | Recreation Ground & Six Acres                                                                                                                                                                                | 18     |          |          | *please quote for both collection of arisings,<br>and arisings left in place                                                                                                     |
|         | Other                                                                                                                                                                                                        |        |          |          |                                                                                                                                                                                  |
| 13      | Footpaths per plan                                                                                                                                                                                           | 8      |          |          |                                                                                                                                                                                  |
| 14      | Outer banks of Recreation Field and Six Acres                                                                                                                                                                | 3      |          |          | strim/brushcut - note steep banks                                                                                                                                                |
|         | Memorial Social Centre Grounds                                                                                                                                                                               | 16     | yes      |          | · · · ·                                                                                                                                                                          |
|         | Hedges - bowling green, along the track next to the rec, the beech<br>hedge near the car park (cut one side) and the hedge around the<br>cemetery cut hedges both sides on road and alongside Footpath & one |        |          |          |                                                                                                                                                                                  |
| 16      | side elsewhere.                                                                                                                                                                                              | 2      | yes      |          |                                                                                                                                                                                  |
| 18      | Scrub to rear of hard standing between Bowling Green and Tennis Courts                                                                                                                                       | 2      | yes      |          |                                                                                                                                                                                  |