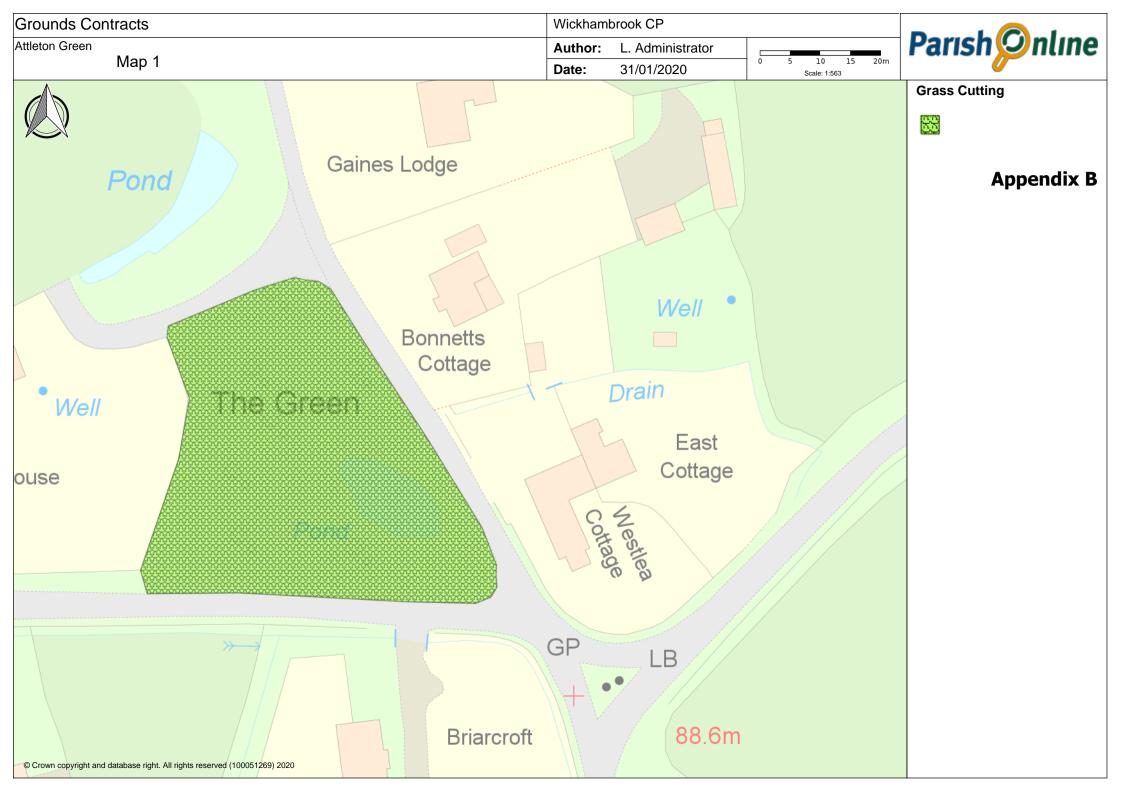

Accordingly, the clerk has updated the specification with respect to the 2023/24 season, for which quotes will be invited in early September. This revised specification is attached as **Appendix A** to this report, and updated plans at **Appendix B**.

# **Revised Specification for Grounds Contract**

|         |                                                                                                                                                                                                              | NO.CUT | 5 colect | Leaf Cle | Notes                                                                                                                                                                            |
|---------|--------------------------------------------------------------------------------------------------------------------------------------------------------------------------------------------------------------|--------|----------|----------|----------------------------------------------------------------------------------------------------------------------------------------------------------------------------------|
| ap Item | Greens                                                                                                                                                                                                       |        | (        |          |                                                                                                                                                                                  |
|         |                                                                                                                                                                                                              | 10     |          |          | leave small triangle at rear for wildflower                                                                                                                                      |
| 1       | Attleton Green                                                                                                                                                                                               | 18     | No       |          | colonisation                                                                                                                                                                     |
| 2       | Coltsfoot Green                                                                                                                                                                                              | 18     | No       |          | strim down into all culverts                                                                                                                                                     |
| 3       | Meeting Green Verge & Triangle                                                                                                                                                                               | 18     | No       |          | small triangle must be trimmed to ensure visibility                                                                                                                              |
|         | Nunnery Green Verges                                                                                                                                                                                         | 18     | 110      |          | verges uneven, take time in dips to obtain<br>even cut                                                                                                                           |
|         | Cemetery & Churchyard                                                                                                                                                                                        |        |          |          |                                                                                                                                                                                  |
|         |                                                                                                                                                                                                              |        |          | 1        |                                                                                                                                                                                  |
| 5       | All Saints Churchyard                                                                                                                                                                                        | 18     | No       |          | Only in Churchyard, not verges or car park                                                                                                                                       |
| 6       | Cemetery and Memorial Garden                                                                                                                                                                                 | 18     |          | yes      | Delay cuts where bee orchids indicated, or<br>to allow spring flowers to set seed, as<br>agreed with contractor - when cuts delayed,<br>cost per cut to be adjusted accordingly. |
|         |                                                                                                                                                                                                              |        |          |          |                                                                                                                                                                                  |
|         | Play Areas                                                                                                                                                                                                   |        |          |          |                                                                                                                                                                                  |
| 7       | Bury Road Play Area                                                                                                                                                                                          | 18     | yes      | yes      |                                                                                                                                                                                  |
|         | Cemetery Road Play Area - leaves & debris collected                                                                                                                                                          | 18     | yes      | yes      |                                                                                                                                                                                  |
|         |                                                                                                                                                                                                              |        |          |          |                                                                                                                                                                                  |
|         | Six Acres & Recreation Ground                                                                                                                                                                                |        |          |          |                                                                                                                                                                                  |
|         | Bowling Green (in and outer banks)                                                                                                                                                                           |        | yes      | yes      | not the bowling green itself                                                                                                                                                     |
|         | Tennis Courts surrounding Grass                                                                                                                                                                              | 18     |          |          |                                                                                                                                                                                  |
| 11      | Inner banks of Recreation Field and Six Acrees                                                                                                                                                               | 18     |          |          |                                                                                                                                                                                  |
| 12      | Recreation Ground & Six Acres                                                                                                                                                                                | 18     |          |          | *please quote for both collection of arisings,<br>and arisings left in place                                                                                                     |
|         | Other                                                                                                                                                                                                        |        |          |          |                                                                                                                                                                                  |
| 13      | Footpaths per plan                                                                                                                                                                                           | 8      |          |          |                                                                                                                                                                                  |
| 14      | Outer banks of Recreation Field and Six Acres                                                                                                                                                                | 3      |          |          | strim/brushcut - note steep banks                                                                                                                                                |
|         | Memorial Social Centre Grounds                                                                                                                                                                               | 16     | yes      |          | · · · ·                                                                                                                                                                          |
|         | Hedges - bowling green, along the track next to the rec, the beech<br>hedge near the car park (cut one side) and the hedge around the<br>cemetery cut hedges both sides on road and alongside Footpath & one |        |          |          |                                                                                                                                                                                  |
| 16      | side elsewhere.                                                                                                                                                                                              | 2      | yes      |          |                                                                                                                                                                                  |
| 18      | Scrub to rear of hard standing between Bowling Green and Tennis Courts                                                                                                                                       | 2      | yes      |          |                                                                                                                                                                                  |