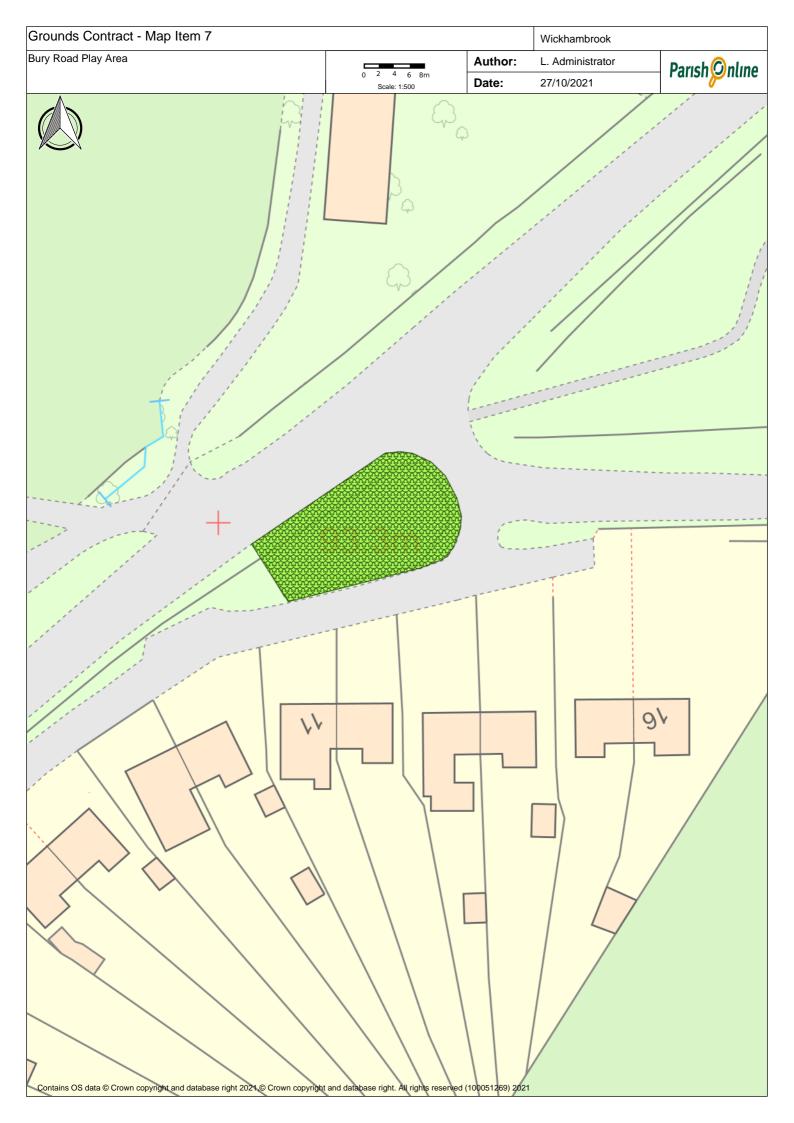

# **Revised Specification for Grounds Contract**

|         |                                                                                                                                                                                                              | NO.CUT | 5 colect | Leaf Cle | Notes                                                                                                                                                                            |
|---------|--------------------------------------------------------------------------------------------------------------------------------------------------------------------------------------------------------------|--------|----------|----------|----------------------------------------------------------------------------------------------------------------------------------------------------------------------------------|
| ap Item | Greens                                                                                                                                                                                                       |        | (        |          |                                                                                                                                                                                  |
|         |                                                                                                                                                                                                              | 10     |          |          | leave small triangle at rear for wildflower                                                                                                                                      |
| 1       | Attleton Green                                                                                                                                                                                               | 18     | No       |          | colonisation                                                                                                                                                                     |
| 2       | Coltsfoot Green                                                                                                                                                                                              | 18     | No       |          | strim down into all culverts                                                                                                                                                     |
| 3       | Meeting Green Verge & Triangle                                                                                                                                                                               | 18     | No       |          | small triangle must be trimmed to ensure visibility                                                                                                                              |
|         | Nunnery Green Verges                                                                                                                                                                                         | 18     | 110      |          | verges uneven, take time in dips to obtain<br>even cut                                                                                                                           |
|         | Cemetery & Churchyard                                                                                                                                                                                        |        |          |          |                                                                                                                                                                                  |
|         |                                                                                                                                                                                                              |        |          | 1        |                                                                                                                                                                                  |
| 5       | All Saints Churchyard                                                                                                                                                                                        | 18     | No       |          | Only in Churchyard, not verges or car park                                                                                                                                       |
| 6       | Cemetery and Memorial Garden                                                                                                                                                                                 | 18     |          | yes      | Delay cuts where bee orchids indicated, or<br>to allow spring flowers to set seed, as<br>agreed with contractor - when cuts delayed,<br>cost per cut to be adjusted accordingly. |
|         |                                                                                                                                                                                                              |        |          |          |                                                                                                                                                                                  |
|         | Play Areas                                                                                                                                                                                                   |        |          |          |                                                                                                                                                                                  |
| 7       | Bury Road Play Area                                                                                                                                                                                          | 18     | yes      | yes      |                                                                                                                                                                                  |
|         | Cemetery Road Play Area - leaves & debris collected                                                                                                                                                          | 18     | yes      | yes      |                                                                                                                                                                                  |
|         |                                                                                                                                                                                                              |        |          |          |                                                                                                                                                                                  |
|         | Six Acres & Recreation Ground                                                                                                                                                                                |        |          |          |                                                                                                                                                                                  |
|         | Bowling Green (in and outer banks)                                                                                                                                                                           |        | yes      | yes      | not the bowling green itself                                                                                                                                                     |
|         | Tennis Courts surrounding Grass                                                                                                                                                                              | 18     |          |          |                                                                                                                                                                                  |
| 11      | Inner banks of Recreation Field and Six Acrees                                                                                                                                                               | 18     |          |          |                                                                                                                                                                                  |
| 12      | Recreation Ground & Six Acres                                                                                                                                                                                | 18     |          |          | *please quote for both collection of arisings,<br>and arisings left in place                                                                                                     |
|         | Other                                                                                                                                                                                                        |        |          |          |                                                                                                                                                                                  |
| 13      | Footpaths per plan                                                                                                                                                                                           | 8      |          |          |                                                                                                                                                                                  |
| 14      | Outer banks of Recreation Field and Six Acres                                                                                                                                                                | 3      |          |          | strim/brushcut - note steep banks                                                                                                                                                |
|         | Memorial Social Centre Grounds                                                                                                                                                                               | 16     | yes      |          | · · · ·                                                                                                                                                                          |
|         | Hedges - bowling green, along the track next to the rec, the beech<br>hedge near the car park (cut one side) and the hedge around the<br>cemetery cut hedges both sides on road and alongside Footpath & one |        |          |          |                                                                                                                                                                                  |
| 16      | side elsewhere.                                                                                                                                                                                              | 2      | yes      |          |                                                                                                                                                                                  |
| 18      | Scrub to rear of hard standing between Bowling Green and Tennis Courts                                                                                                                                       | 2      | yes      |          |                                                                                                                                                                                  |