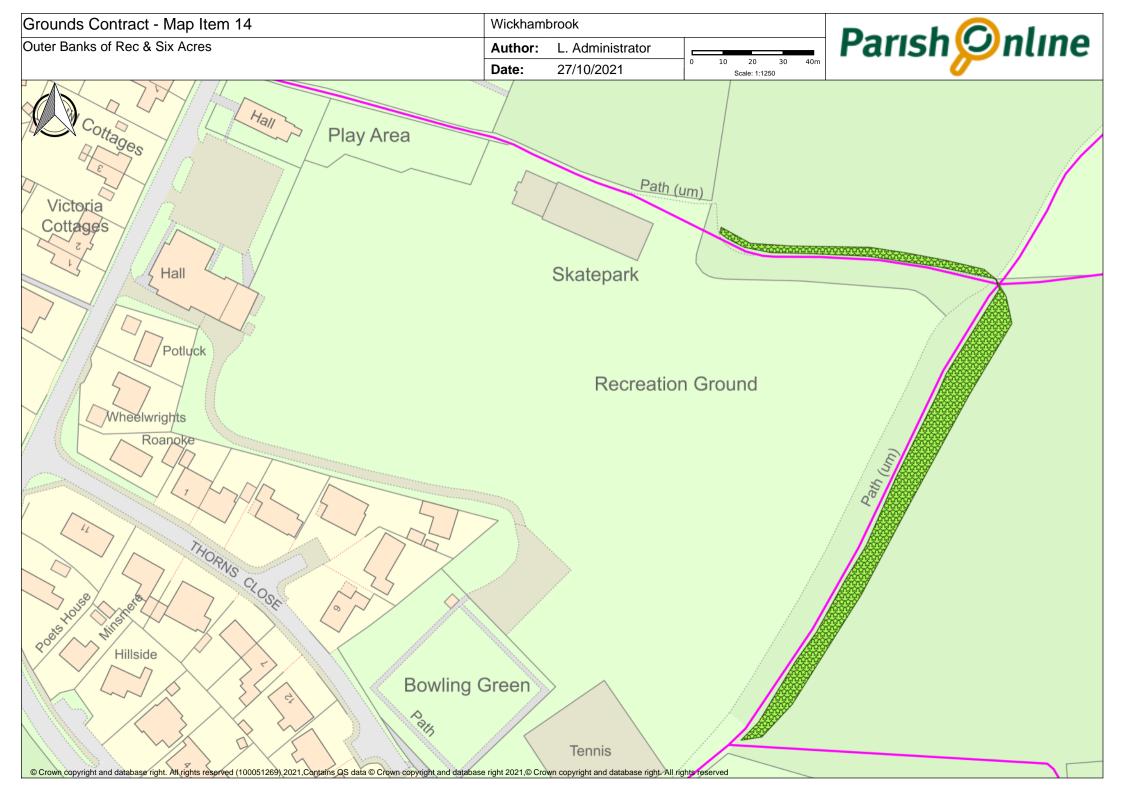

# **Revised Specification for Grounds Contract**

|         |                                                                                                                                                                                                              | NO.CUT | 5 colect | Leaf Cle | Notes                                                                                                                                                                            |
|---------|--------------------------------------------------------------------------------------------------------------------------------------------------------------------------------------------------------------|--------|----------|----------|----------------------------------------------------------------------------------------------------------------------------------------------------------------------------------|
| ap Item | Greens                                                                                                                                                                                                       |        | (        |          |                                                                                                                                                                                  |
|         |                                                                                                                                                                                                              | 10     |          |          | leave small triangle at rear for wildflower                                                                                                                                      |
| 1       | Attleton Green                                                                                                                                                                                               | 18     | No       |          | colonisation                                                                                                                                                                     |
| 2       | Coltsfoot Green                                                                                                                                                                                              | 18     | No       |          | strim down into all culverts                                                                                                                                                     |
| 3       | Meeting Green Verge & Triangle                                                                                                                                                                               | 18     | No       |          | small triangle must be trimmed to ensure visibility                                                                                                                              |
|         | Nunnery Green Verges                                                                                                                                                                                         | 18     | 110      |          | verges uneven, take time in dips to obtain<br>even cut                                                                                                                           |
|         | Cemetery & Churchyard                                                                                                                                                                                        |        |          |          |                                                                                                                                                                                  |
|         |                                                                                                                                                                                                              |        |          | 1        |                                                                                                                                                                                  |
| 5       | All Saints Churchyard                                                                                                                                                                                        | 18     | No       |          | Only in Churchyard, not verges or car park                                                                                                                                       |
| 6       | Cemetery and Memorial Garden                                                                                                                                                                                 | 18     |          | yes      | Delay cuts where bee orchids indicated, or<br>to allow spring flowers to set seed, as<br>agreed with contractor - when cuts delayed,<br>cost per cut to be adjusted accordingly. |
|         |                                                                                                                                                                                                              |        |          |          |                                                                                                                                                                                  |
|         | Play Areas                                                                                                                                                                                                   |        |          |          |                                                                                                                                                                                  |
| 7       | Bury Road Play Area                                                                                                                                                                                          | 18     | yes      | yes      |                                                                                                                                                                                  |
|         | Cemetery Road Play Area - leaves & debris collected                                                                                                                                                          | 18     | yes      | yes      |                                                                                                                                                                                  |
|         |                                                                                                                                                                                                              |        |          |          |                                                                                                                                                                                  |
|         | Six Acres & Recreation Ground                                                                                                                                                                                |        |          |          |                                                                                                                                                                                  |
|         | Bowling Green (in and outer banks)                                                                                                                                                                           |        | yes      | yes      | not the bowling green itself                                                                                                                                                     |
|         | Tennis Courts surrounding Grass                                                                                                                                                                              | 18     |          |          |                                                                                                                                                                                  |
| 11      | Inner banks of Recreation Field and Six Acrees                                                                                                                                                               | 18     |          |          |                                                                                                                                                                                  |
| 12      | Recreation Ground & Six Acres                                                                                                                                                                                | 18     |          |          | *please quote for both collection of arisings,<br>and arisings left in place                                                                                                     |
|         | Other                                                                                                                                                                                                        |        |          |          |                                                                                                                                                                                  |
| 13      | Footpaths per plan                                                                                                                                                                                           | 8      |          |          |                                                                                                                                                                                  |
| 14      | Outer banks of Recreation Field and Six Acres                                                                                                                                                                | 3      |          |          | strim/brushcut - note steep banks                                                                                                                                                |
|         | Memorial Social Centre Grounds                                                                                                                                                                               | 16     | yes      |          | · · · ·                                                                                                                                                                          |
|         | Hedges - bowling green, along the track next to the rec, the beech<br>hedge near the car park (cut one side) and the hedge around the<br>cemetery cut hedges both sides on road and alongside Footpath & one |        |          |          |                                                                                                                                                                                  |
| 16      | side elsewhere.                                                                                                                                                                                              | 2      | yes      |          |                                                                                                                                                                                  |
| 18      | Scrub to rear of hard standing between Bowling Green and Tennis Courts                                                                                                                                       | 2      | yes      |          |                                                                                                                                                                                  |