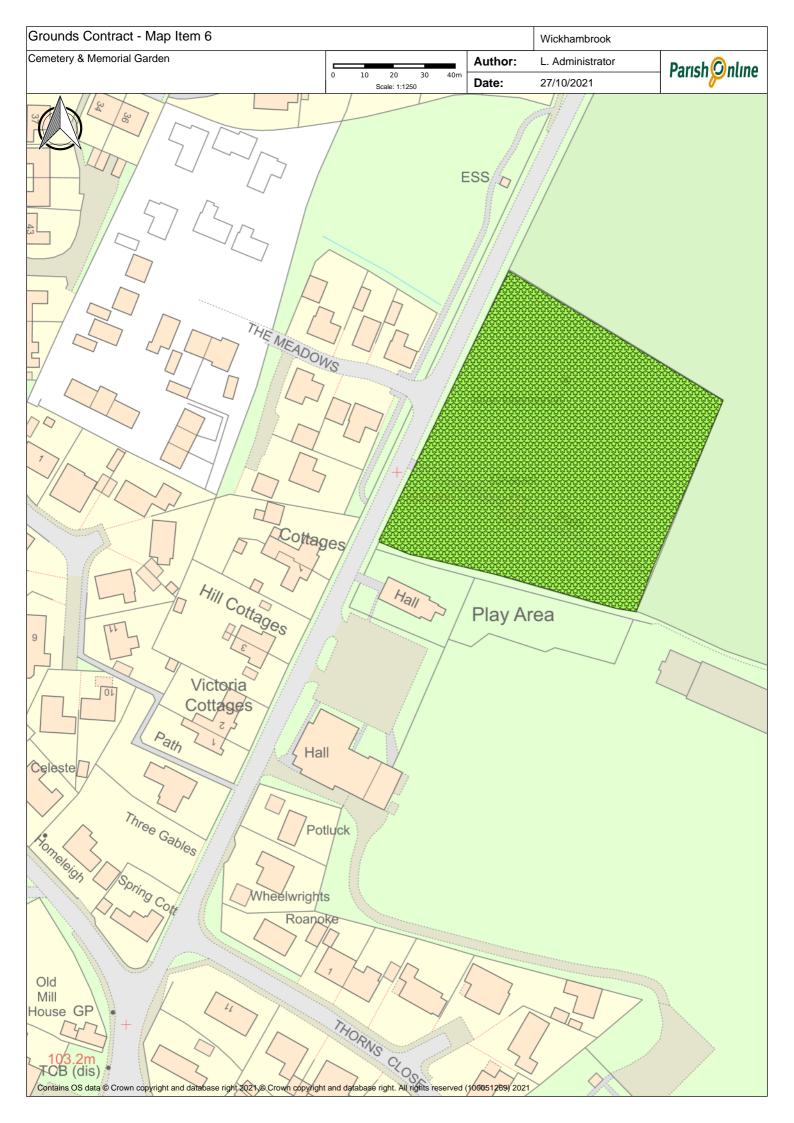

# **Revised Specification for Grounds Contract**

|         |                                                                                                                                                                                                              | NO.CUT | 5 colect | Leaf Cle | Notes                                                                                                                                                                            |
|---------|--------------------------------------------------------------------------------------------------------------------------------------------------------------------------------------------------------------|--------|----------|----------|----------------------------------------------------------------------------------------------------------------------------------------------------------------------------------|
| ap Item | Greens                                                                                                                                                                                                       |        | (        |          |                                                                                                                                                                                  |
|         |                                                                                                                                                                                                              | 10     |          |          | leave small triangle at rear for wildflower                                                                                                                                      |
| 1       | Attleton Green                                                                                                                                                                                               | 18     | No       |          | colonisation                                                                                                                                                                     |
| 2       | Coltsfoot Green                                                                                                                                                                                              | 18     | No       |          | strim down into all culverts                                                                                                                                                     |
| 3       | Meeting Green Verge & Triangle                                                                                                                                                                               | 18     | No       |          | small triangle must be trimmed to ensure visibility                                                                                                                              |
|         | Nunnery Green Verges                                                                                                                                                                                         | 18     | 110      |          | verges uneven, take time in dips to obtain<br>even cut                                                                                                                           |
|         | Cemetery & Churchyard                                                                                                                                                                                        |        |          |          |                                                                                                                                                                                  |
|         |                                                                                                                                                                                                              |        |          | 1        |                                                                                                                                                                                  |
| 5       | All Saints Churchyard                                                                                                                                                                                        | 18     | No       |          | Only in Churchyard, not verges or car park                                                                                                                                       |
| 6       | Cemetery and Memorial Garden                                                                                                                                                                                 | 18     |          | yes      | Delay cuts where bee orchids indicated, or<br>to allow spring flowers to set seed, as<br>agreed with contractor - when cuts delayed,<br>cost per cut to be adjusted accordingly. |
|         |                                                                                                                                                                                                              |        |          |          |                                                                                                                                                                                  |
|         | Play Areas                                                                                                                                                                                                   |        |          |          |                                                                                                                                                                                  |
| 7       | Bury Road Play Area                                                                                                                                                                                          | 18     | yes      | yes      |                                                                                                                                                                                  |
|         | Cemetery Road Play Area - leaves & debris collected                                                                                                                                                          | 18     | yes      | yes      |                                                                                                                                                                                  |
|         |                                                                                                                                                                                                              |        |          |          |                                                                                                                                                                                  |
|         | Six Acres & Recreation Ground                                                                                                                                                                                |        |          |          |                                                                                                                                                                                  |
|         | Bowling Green (in and outer banks)                                                                                                                                                                           |        | yes      | yes      | not the bowling green itself                                                                                                                                                     |
|         | Tennis Courts surrounding Grass                                                                                                                                                                              | 18     |          |          |                                                                                                                                                                                  |
| 11      | Inner banks of Recreation Field and Six Acrees                                                                                                                                                               | 18     |          |          |                                                                                                                                                                                  |
| 12      | Recreation Ground & Six Acres                                                                                                                                                                                | 18     |          |          | *please quote for both collection of arisings,<br>and arisings left in place                                                                                                     |
|         | Other                                                                                                                                                                                                        |        |          |          |                                                                                                                                                                                  |
| 13      | Footpaths per plan                                                                                                                                                                                           | 8      |          |          |                                                                                                                                                                                  |
| 14      | Outer banks of Recreation Field and Six Acres                                                                                                                                                                | 3      |          |          | strim/brushcut - note steep banks                                                                                                                                                |
|         | Memorial Social Centre Grounds                                                                                                                                                                               | 16     | yes      |          | · · · ·                                                                                                                                                                          |
|         | Hedges - bowling green, along the track next to the rec, the beech<br>hedge near the car park (cut one side) and the hedge around the<br>cemetery cut hedges both sides on road and alongside Footpath & one |        |          |          |                                                                                                                                                                                  |
| 16      | side elsewhere.                                                                                                                                                                                              | 2      | yes      |          |                                                                                                                                                                                  |
| 18      | Scrub to rear of hard standing between Bowling Green and Tennis Courts                                                                                                                                       | 2      | yes      |          |                                                                                                                                                                                  |