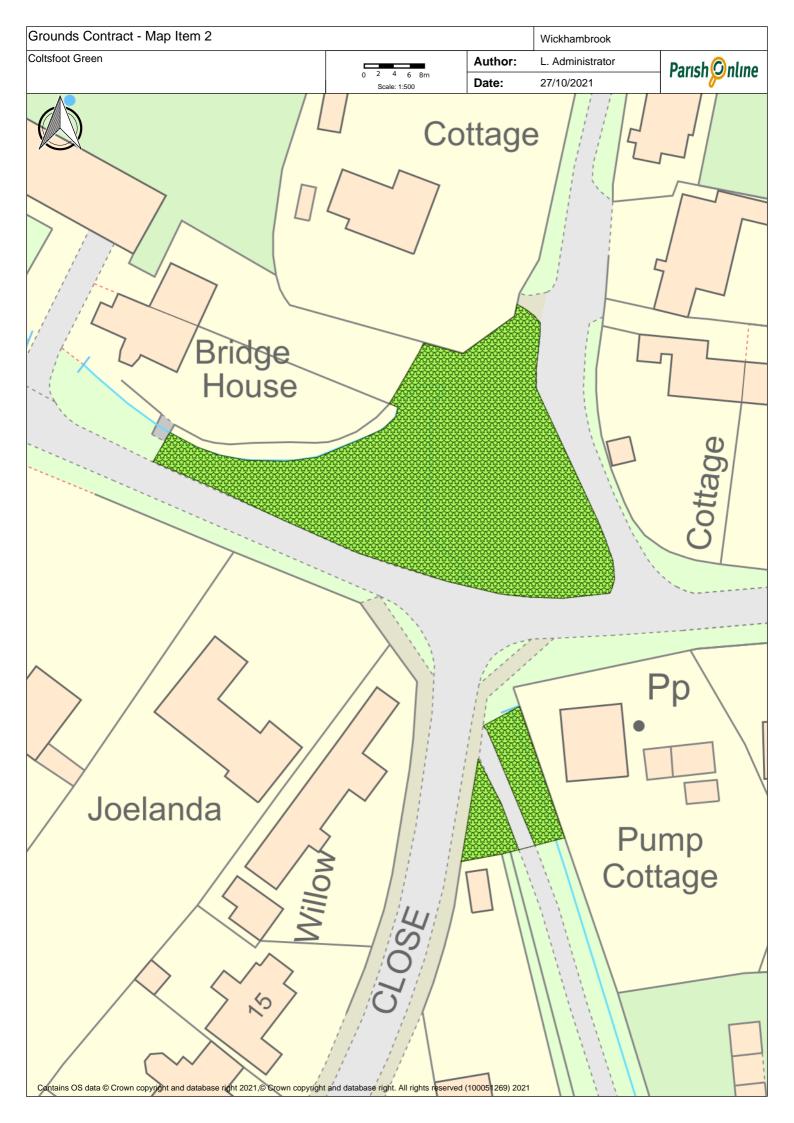

Accordingly, the clerk has updated the specification with respect to the 2023/24 season, for which quotes will be invited in early September. This revised specification is attached as **Appendix A** to this report, and updated plans at **Appendix B**.

# **Revised Specification for Grounds Contract**

|         |                                                                                                                                                                                                              | NO.CUT | 5 colect | Leaf Cle | Notes                                                                                                                                                                            |
|---------|--------------------------------------------------------------------------------------------------------------------------------------------------------------------------------------------------------------|--------|----------|----------|----------------------------------------------------------------------------------------------------------------------------------------------------------------------------------|
| ap Item | Greens                                                                                                                                                                                                       |        | (        |          |                                                                                                                                                                                  |
|         |                                                                                                                                                                                                              | 10     |          |          | leave small triangle at rear for wildflower                                                                                                                                      |
| 1       | Attleton Green                                                                                                                                                                                               | 18     | No       |          | colonisation                                                                                                                                                                     |
| 2       | Coltsfoot Green                                                                                                                                                                                              | 18     | No       |          | strim down into all culverts                                                                                                                                                     |
| 3       | Meeting Green Verge & Triangle                                                                                                                                                                               | 18     | No       |          | small triangle must be trimmed to ensure visibility                                                                                                                              |
|         | Nunnery Green Verges                                                                                                                                                                                         | 18     | 110      |          | verges uneven, take time in dips to obtain<br>even cut                                                                                                                           |
|         | Cemetery & Churchyard                                                                                                                                                                                        |        |          |          |                                                                                                                                                                                  |
|         |                                                                                                                                                                                                              |        |          | 1        |                                                                                                                                                                                  |
| 5       | All Saints Churchyard                                                                                                                                                                                        | 18     | No       |          | Only in Churchyard, not verges or car park                                                                                                                                       |
| 6       | Cemetery and Memorial Garden                                                                                                                                                                                 | 18     |          | yes      | Delay cuts where bee orchids indicated, or<br>to allow spring flowers to set seed, as<br>agreed with contractor - when cuts delayed,<br>cost per cut to be adjusted accordingly. |
|         |                                                                                                                                                                                                              |        |          |          |                                                                                                                                                                                  |
|         | Play Areas                                                                                                                                                                                                   |        |          |          |                                                                                                                                                                                  |
| 7       | Bury Road Play Area                                                                                                                                                                                          | 18     | yes      | yes      |                                                                                                                                                                                  |
|         | Cemetery Road Play Area - leaves & debris collected                                                                                                                                                          | 18     | yes      | yes      |                                                                                                                                                                                  |
|         |                                                                                                                                                                                                              |        |          |          |                                                                                                                                                                                  |
|         | Six Acres & Recreation Ground                                                                                                                                                                                |        |          |          |                                                                                                                                                                                  |
|         | Bowling Green (in and outer banks)                                                                                                                                                                           |        | yes      | yes      | not the bowling green itself                                                                                                                                                     |
|         | Tennis Courts surrounding Grass                                                                                                                                                                              | 18     |          |          |                                                                                                                                                                                  |
| 11      | Inner banks of Recreation Field and Six Acrees                                                                                                                                                               | 18     |          |          |                                                                                                                                                                                  |
| 12      | Recreation Ground & Six Acres                                                                                                                                                                                | 18     |          |          | *please quote for both collection of arisings,<br>and arisings left in place                                                                                                     |
|         | Other                                                                                                                                                                                                        |        |          |          |                                                                                                                                                                                  |
| 13      | Footpaths per plan                                                                                                                                                                                           | 8      |          |          |                                                                                                                                                                                  |
| 14      | Outer banks of Recreation Field and Six Acres                                                                                                                                                                | 3      |          |          | strim/brushcut - note steep banks                                                                                                                                                |
|         | Memorial Social Centre Grounds                                                                                                                                                                               | 16     | yes      |          | · · · ·                                                                                                                                                                          |
|         | Hedges - bowling green, along the track next to the rec, the beech<br>hedge near the car park (cut one side) and the hedge around the<br>cemetery cut hedges both sides on road and alongside Footpath & one |        |          |          |                                                                                                                                                                                  |
| 16      | side elsewhere.                                                                                                                                                                                              | 2      | yes      |          |                                                                                                                                                                                  |
| 18      | Scrub to rear of hard standing between Bowling Green and Tennis Courts                                                                                                                                       | 2      | yes      |          |                                                                                                                                                                                  |