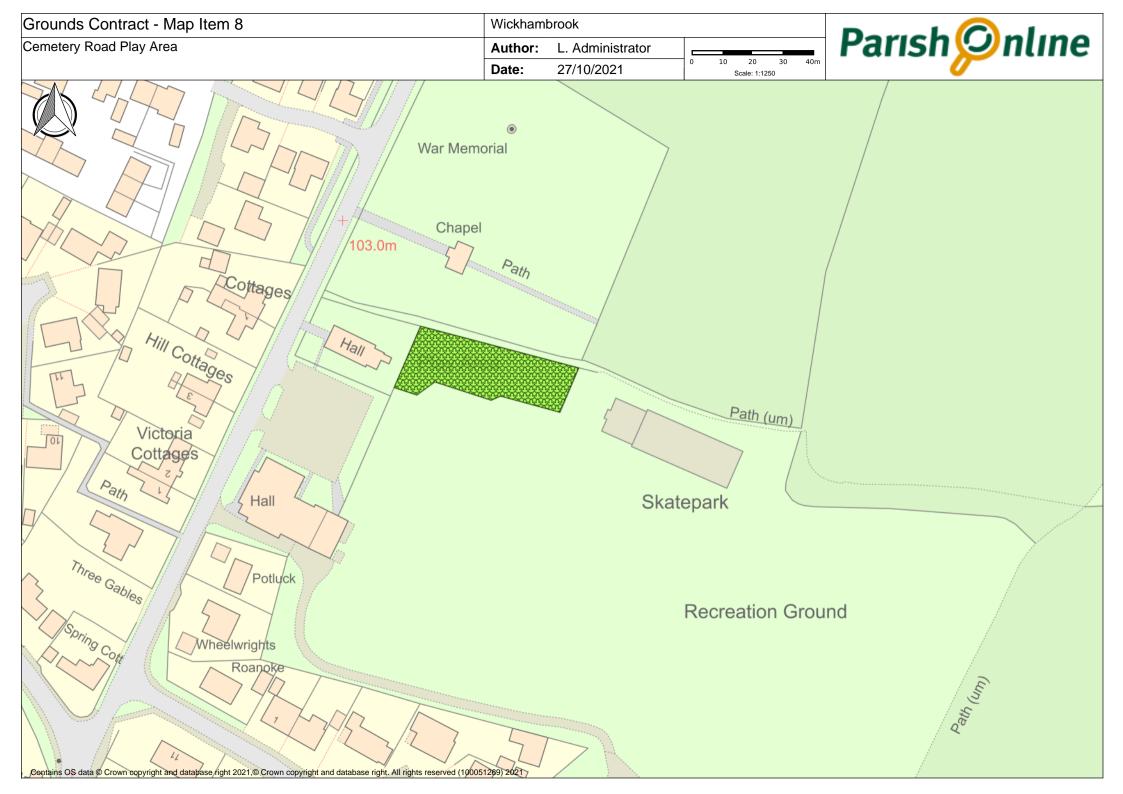

# **Revised Specification for Grounds Contract**

|         |                                                                                                                                                                                                              | NO.CUT | 5 colect | Leaf Cle | Notes                                                                                                                                                                            |
|---------|--------------------------------------------------------------------------------------------------------------------------------------------------------------------------------------------------------------|--------|----------|----------|----------------------------------------------------------------------------------------------------------------------------------------------------------------------------------|
| ap Item | Greens                                                                                                                                                                                                       |        | (        |          |                                                                                                                                                                                  |
|         |                                                                                                                                                                                                              | 10     |          |          | leave small triangle at rear for wildflower                                                                                                                                      |
| 1       | Attleton Green                                                                                                                                                                                               | 18     | No       |          | colonisation                                                                                                                                                                     |
| 2       | Coltsfoot Green                                                                                                                                                                                              | 18     | No       |          | strim down into all culverts                                                                                                                                                     |
| 3       | Meeting Green Verge & Triangle                                                                                                                                                                               | 18     | No       |          | small triangle must be trimmed to ensure visibility                                                                                                                              |
|         | Nunnery Green Verges                                                                                                                                                                                         | 18     | 110      |          | verges uneven, take time in dips to obtain<br>even cut                                                                                                                           |
|         | Cemetery & Churchyard                                                                                                                                                                                        |        |          |          |                                                                                                                                                                                  |
|         |                                                                                                                                                                                                              |        |          | 1        |                                                                                                                                                                                  |
| 5       | All Saints Churchyard                                                                                                                                                                                        | 18     | No       |          | Only in Churchyard, not verges or car park                                                                                                                                       |
| 6       | Cemetery and Memorial Garden                                                                                                                                                                                 | 18     |          | yes      | Delay cuts where bee orchids indicated, or<br>to allow spring flowers to set seed, as<br>agreed with contractor - when cuts delayed,<br>cost per cut to be adjusted accordingly. |
|         |                                                                                                                                                                                                              |        |          |          |                                                                                                                                                                                  |
|         | Play Areas                                                                                                                                                                                                   |        |          |          |                                                                                                                                                                                  |
| 7       | Bury Road Play Area                                                                                                                                                                                          | 18     | yes      | yes      |                                                                                                                                                                                  |
|         | Cemetery Road Play Area - leaves & debris collected                                                                                                                                                          | 18     | yes      | yes      |                                                                                                                                                                                  |
|         |                                                                                                                                                                                                              |        |          |          |                                                                                                                                                                                  |
|         | Six Acres & Recreation Ground                                                                                                                                                                                |        |          |          |                                                                                                                                                                                  |
|         | Bowling Green (in and outer banks)                                                                                                                                                                           |        | yes      | yes      | not the bowling green itself                                                                                                                                                     |
|         | Tennis Courts surrounding Grass                                                                                                                                                                              | 18     |          |          |                                                                                                                                                                                  |
| 11      | Inner banks of Recreation Field and Six Acrees                                                                                                                                                               | 18     |          |          |                                                                                                                                                                                  |
| 12      | Recreation Ground & Six Acres                                                                                                                                                                                | 18     |          |          | *please quote for both collection of arisings,<br>and arisings left in place                                                                                                     |
|         | Other                                                                                                                                                                                                        |        |          |          |                                                                                                                                                                                  |
| 13      | Footpaths per plan                                                                                                                                                                                           | 8      |          |          |                                                                                                                                                                                  |
| 14      | Outer banks of Recreation Field and Six Acres                                                                                                                                                                | 3      |          |          | strim/brushcut - note steep banks                                                                                                                                                |
|         | Memorial Social Centre Grounds                                                                                                                                                                               | 16     | yes      |          | · · · ·                                                                                                                                                                          |
|         | Hedges - bowling green, along the track next to the rec, the beech<br>hedge near the car park (cut one side) and the hedge around the<br>cemetery cut hedges both sides on road and alongside Footpath & one |        |          |          |                                                                                                                                                                                  |
| 16      | side elsewhere.                                                                                                                                                                                              | 2      | yes      |          |                                                                                                                                                                                  |
| 18      | Scrub to rear of hard standing between Bowling Green and Tennis Courts                                                                                                                                       | 2      | yes      |          |                                                                                                                                                                                  |