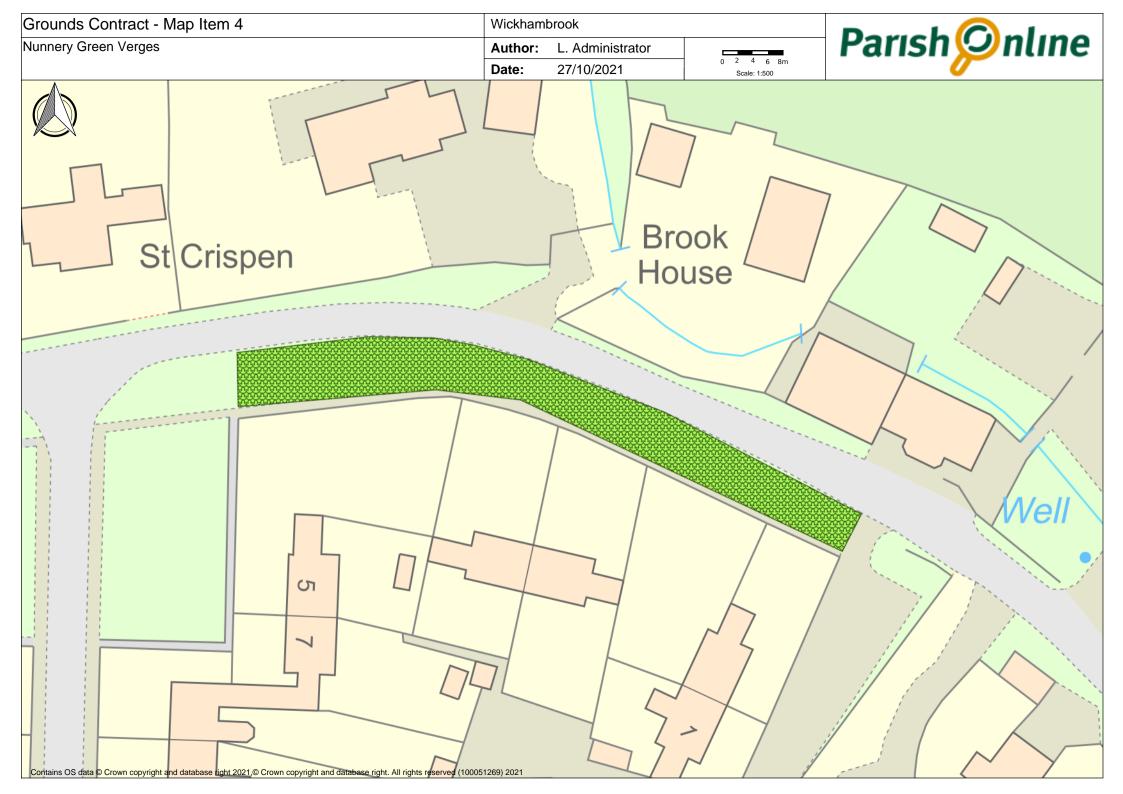

Accordingly, the clerk has updated the specification with respect to the 2023/24 season, for which quotes will be invited in early September. This revised specification is attached as **Appendix A** to this report, and updated plans at **Appendix B**.

# **Revised Specification for Grounds Contract**

|         |                                                                                                                                                                                                              | NO.CUT | 5 colect | Leaf Cle | Notes                                                                                                                                                                            |
|---------|--------------------------------------------------------------------------------------------------------------------------------------------------------------------------------------------------------------|--------|----------|----------|----------------------------------------------------------------------------------------------------------------------------------------------------------------------------------|
| ap Item | Greens                                                                                                                                                                                                       |        | (        |          |                                                                                                                                                                                  |
|         |                                                                                                                                                                                                              | 10     |          |          | leave small triangle at rear for wildflower                                                                                                                                      |
| 1       | Attleton Green                                                                                                                                                                                               | 18     | No       |          | colonisation                                                                                                                                                                     |
| 2       | Coltsfoot Green                                                                                                                                                                                              | 18     | No       |          | strim down into all culverts                                                                                                                                                     |
| 3       | Meeting Green Verge & Triangle                                                                                                                                                                               | 18     | No       |          | small triangle must be trimmed to ensure visibility                                                                                                                              |
|         | Nunnery Green Verges                                                                                                                                                                                         | 18     | 110      |          | verges uneven, take time in dips to obtain<br>even cut                                                                                                                           |
|         | Cemetery & Churchyard                                                                                                                                                                                        |        |          |          |                                                                                                                                                                                  |
|         |                                                                                                                                                                                                              |        |          | 1        |                                                                                                                                                                                  |
| 5       | All Saints Churchyard                                                                                                                                                                                        | 18     | No       |          | Only in Churchyard, not verges or car park                                                                                                                                       |
| 6       | Cemetery and Memorial Garden                                                                                                                                                                                 | 18     |          | yes      | Delay cuts where bee orchids indicated, or<br>to allow spring flowers to set seed, as<br>agreed with contractor - when cuts delayed,<br>cost per cut to be adjusted accordingly. |
|         |                                                                                                                                                                                                              |        |          |          |                                                                                                                                                                                  |
|         | Play Areas                                                                                                                                                                                                   |        |          |          |                                                                                                                                                                                  |
| 7       | Bury Road Play Area                                                                                                                                                                                          | 18     | yes      | yes      |                                                                                                                                                                                  |
|         | Cemetery Road Play Area - leaves & debris collected                                                                                                                                                          | 18     | yes      | yes      |                                                                                                                                                                                  |
|         |                                                                                                                                                                                                              |        |          |          |                                                                                                                                                                                  |
|         | Six Acres & Recreation Ground                                                                                                                                                                                |        |          |          |                                                                                                                                                                                  |
|         | Bowling Green (in and outer banks)                                                                                                                                                                           |        | yes      | yes      | not the bowling green itself                                                                                                                                                     |
|         | Tennis Courts surrounding Grass                                                                                                                                                                              | 18     |          |          |                                                                                                                                                                                  |
| 11      | Inner banks of Recreation Field and Six Acrees                                                                                                                                                               | 18     |          |          |                                                                                                                                                                                  |
| 12      | Recreation Ground & Six Acres                                                                                                                                                                                | 18     |          |          | *please quote for both collection of arisings,<br>and arisings left in place                                                                                                     |
|         | Other                                                                                                                                                                                                        |        |          |          |                                                                                                                                                                                  |
| 13      | Footpaths per plan                                                                                                                                                                                           | 8      |          |          |                                                                                                                                                                                  |
| 14      | Outer banks of Recreation Field and Six Acres                                                                                                                                                                | 3      |          |          | strim/brushcut - note steep banks                                                                                                                                                |
|         | Memorial Social Centre Grounds                                                                                                                                                                               | 16     | yes      |          | · · · ·                                                                                                                                                                          |
|         | Hedges - bowling green, along the track next to the rec, the beech<br>hedge near the car park (cut one side) and the hedge around the<br>cemetery cut hedges both sides on road and alongside Footpath & one |        |          |          |                                                                                                                                                                                  |
| 16      | side elsewhere.                                                                                                                                                                                              | 2      | yes      |          |                                                                                                                                                                                  |
| 18      | Scrub to rear of hard standing between Bowling Green and Tennis Courts                                                                                                                                       | 2      | yes      |          |                                                                                                                                                                                  |