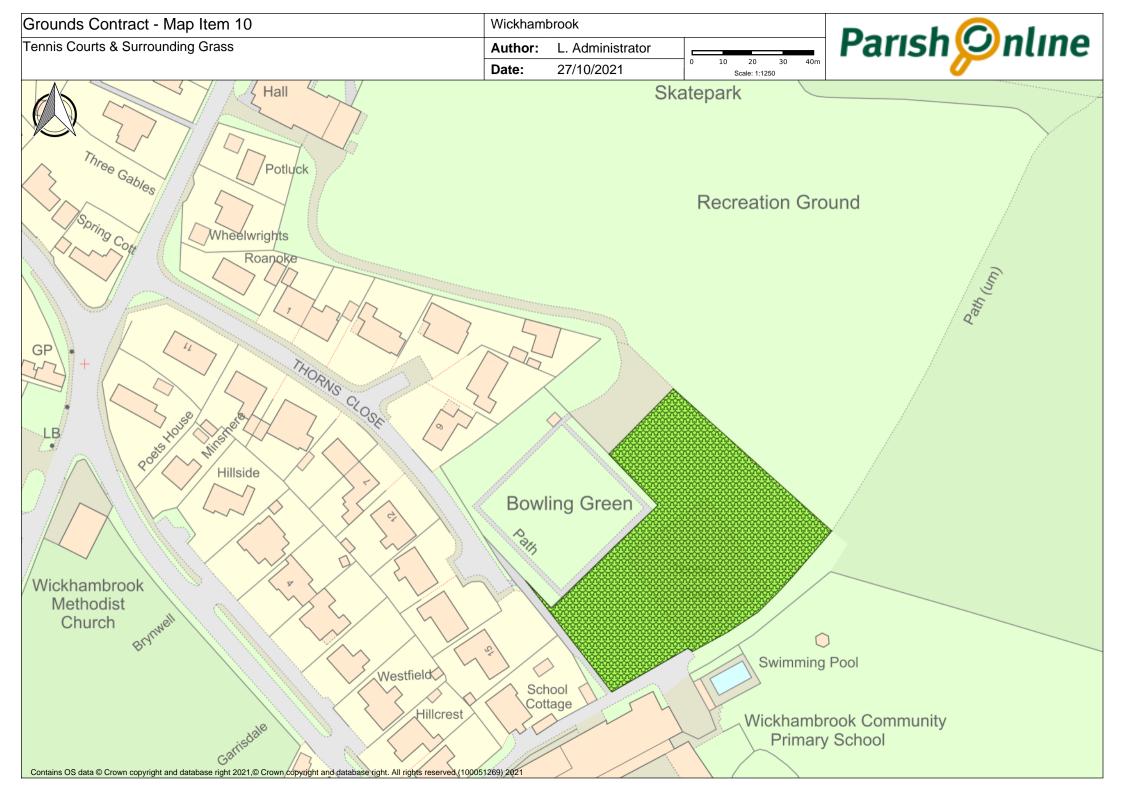

# **Revised Specification for Grounds Contract**

|         |                                                                                                                                                                                                              | NO.CUT | 5 colect | Leaf Cle | Notes                                                                                                                                                                            |
|---------|--------------------------------------------------------------------------------------------------------------------------------------------------------------------------------------------------------------|--------|----------|----------|----------------------------------------------------------------------------------------------------------------------------------------------------------------------------------|
| ap Item | Greens                                                                                                                                                                                                       |        | (        |          |                                                                                                                                                                                  |
|         |                                                                                                                                                                                                              | 10     |          |          | leave small triangle at rear for wildflower                                                                                                                                      |
| 1       | Attleton Green                                                                                                                                                                                               | 18     | No       |          | colonisation                                                                                                                                                                     |
| 2       | Coltsfoot Green                                                                                                                                                                                              | 18     | No       |          | strim down into all culverts                                                                                                                                                     |
| 3       | Meeting Green Verge & Triangle                                                                                                                                                                               | 18     | No       |          | small triangle must be trimmed to ensure visibility                                                                                                                              |
|         | Nunnery Green Verges                                                                                                                                                                                         | 18     | 110      |          | verges uneven, take time in dips to obtain<br>even cut                                                                                                                           |
|         | Cemetery & Churchyard                                                                                                                                                                                        |        |          |          |                                                                                                                                                                                  |
|         |                                                                                                                                                                                                              |        |          | 1        |                                                                                                                                                                                  |
| 5       | All Saints Churchyard                                                                                                                                                                                        | 18     | No       |          | Only in Churchyard, not verges or car park                                                                                                                                       |
| 6       | Cemetery and Memorial Garden                                                                                                                                                                                 | 18     |          | yes      | Delay cuts where bee orchids indicated, or<br>to allow spring flowers to set seed, as<br>agreed with contractor - when cuts delayed,<br>cost per cut to be adjusted accordingly. |
|         |                                                                                                                                                                                                              |        |          |          |                                                                                                                                                                                  |
|         | Play Areas                                                                                                                                                                                                   |        |          |          |                                                                                                                                                                                  |
| 7       | Bury Road Play Area                                                                                                                                                                                          | 18     | yes      | yes      |                                                                                                                                                                                  |
|         | Cemetery Road Play Area - leaves & debris collected                                                                                                                                                          | 18     | yes      | yes      |                                                                                                                                                                                  |
|         |                                                                                                                                                                                                              |        |          |          |                                                                                                                                                                                  |
|         | Six Acres & Recreation Ground                                                                                                                                                                                |        |          |          |                                                                                                                                                                                  |
|         | Bowling Green (in and outer banks)                                                                                                                                                                           |        | yes      | yes      | not the bowling green itself                                                                                                                                                     |
|         | Tennis Courts surrounding Grass                                                                                                                                                                              | 18     |          |          |                                                                                                                                                                                  |
| 11      | Inner banks of Recreation Field and Six Acrees                                                                                                                                                               | 18     |          |          |                                                                                                                                                                                  |
| 12      | Recreation Ground & Six Acres                                                                                                                                                                                | 18     |          |          | *please quote for both collection of arisings,<br>and arisings left in place                                                                                                     |
|         | Other                                                                                                                                                                                                        |        |          |          |                                                                                                                                                                                  |
| 13      | Footpaths per plan                                                                                                                                                                                           | 8      |          |          |                                                                                                                                                                                  |
| 14      | Outer banks of Recreation Field and Six Acres                                                                                                                                                                | 3      |          |          | strim/brushcut - note steep banks                                                                                                                                                |
|         | Memorial Social Centre Grounds                                                                                                                                                                               | 16     | yes      |          | · · · ·                                                                                                                                                                          |
|         | Hedges - bowling green, along the track next to the rec, the beech<br>hedge near the car park (cut one side) and the hedge around the<br>cemetery cut hedges both sides on road and alongside Footpath & one |        |          |          |                                                                                                                                                                                  |
| 16      | side elsewhere.                                                                                                                                                                                              | 2      | yes      |          |                                                                                                                                                                                  |
| 18      | Scrub to rear of hard standing between Bowling Green and Tennis Courts                                                                                                                                       | 2      | yes      |          |                                                                                                                                                                                  |