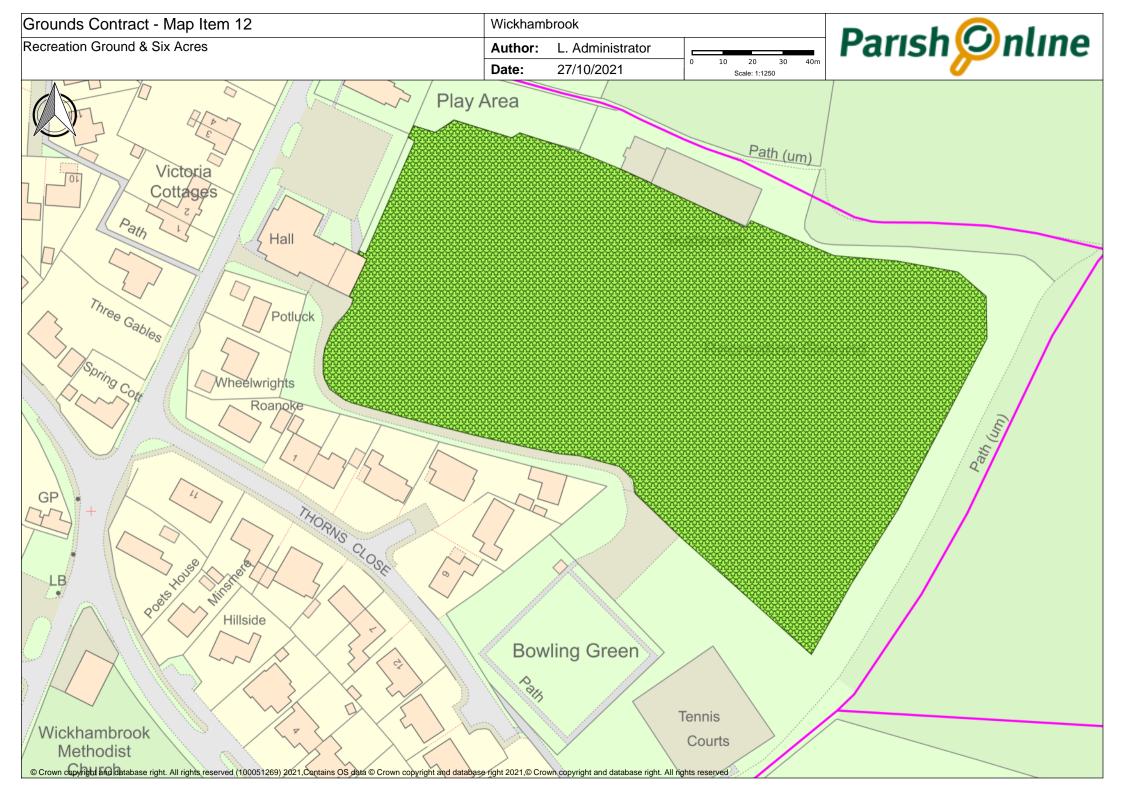

# **Revised Specification for Grounds Contract**

|         |                                                                                                                                                                                                              | NO.CUT | 5 colect | Leaf Cle | Notes                                                                                                                                                                            |
|---------|--------------------------------------------------------------------------------------------------------------------------------------------------------------------------------------------------------------|--------|----------|----------|----------------------------------------------------------------------------------------------------------------------------------------------------------------------------------|
| ap Item | Greens                                                                                                                                                                                                       |        | (        |          |                                                                                                                                                                                  |
|         |                                                                                                                                                                                                              | 10     |          |          | leave small triangle at rear for wildflower                                                                                                                                      |
| 1       | Attleton Green                                                                                                                                                                                               | 18     | No       |          | colonisation                                                                                                                                                                     |
| 2       | Coltsfoot Green                                                                                                                                                                                              | 18     | No       |          | strim down into all culverts                                                                                                                                                     |
| 3       | Meeting Green Verge & Triangle                                                                                                                                                                               | 18     | No       |          | small triangle must be trimmed to ensure visibility                                                                                                                              |
|         | Nunnery Green Verges                                                                                                                                                                                         | 18     | 110      |          | verges uneven, take time in dips to obtain<br>even cut                                                                                                                           |
|         | Cemetery & Churchyard                                                                                                                                                                                        |        |          |          |                                                                                                                                                                                  |
|         |                                                                                                                                                                                                              |        |          | 1        |                                                                                                                                                                                  |
| 5       | All Saints Churchyard                                                                                                                                                                                        | 18     | No       |          | Only in Churchyard, not verges or car park                                                                                                                                       |
| 6       | Cemetery and Memorial Garden                                                                                                                                                                                 | 18     |          | yes      | Delay cuts where bee orchids indicated, or<br>to allow spring flowers to set seed, as<br>agreed with contractor - when cuts delayed,<br>cost per cut to be adjusted accordingly. |
|         |                                                                                                                                                                                                              |        |          |          |                                                                                                                                                                                  |
|         | Play Areas                                                                                                                                                                                                   |        |          |          |                                                                                                                                                                                  |
| 7       | Bury Road Play Area                                                                                                                                                                                          | 18     | yes      | yes      |                                                                                                                                                                                  |
|         | Cemetery Road Play Area - leaves & debris collected                                                                                                                                                          | 18     | yes      | yes      |                                                                                                                                                                                  |
|         |                                                                                                                                                                                                              |        |          |          |                                                                                                                                                                                  |
|         | Six Acres & Recreation Ground                                                                                                                                                                                |        |          |          |                                                                                                                                                                                  |
|         | Bowling Green (in and outer banks)                                                                                                                                                                           |        | yes      | yes      | not the bowling green itself                                                                                                                                                     |
|         | Tennis Courts surrounding Grass                                                                                                                                                                              | 18     |          |          |                                                                                                                                                                                  |
| 11      | Inner banks of Recreation Field and Six Acrees                                                                                                                                                               | 18     |          |          |                                                                                                                                                                                  |
| 12      | Recreation Ground & Six Acres                                                                                                                                                                                | 18     |          |          | *please quote for both collection of arisings,<br>and arisings left in place                                                                                                     |
|         | Other                                                                                                                                                                                                        |        |          |          |                                                                                                                                                                                  |
| 13      | Footpaths per plan                                                                                                                                                                                           | 8      |          |          |                                                                                                                                                                                  |
| 14      | Outer banks of Recreation Field and Six Acres                                                                                                                                                                | 3      |          |          | strim/brushcut - note steep banks                                                                                                                                                |
|         | Memorial Social Centre Grounds                                                                                                                                                                               | 16     | yes      |          | · · · ·                                                                                                                                                                          |
|         | Hedges - bowling green, along the track next to the rec, the beech<br>hedge near the car park (cut one side) and the hedge around the<br>cemetery cut hedges both sides on road and alongside Footpath & one |        |          |          |                                                                                                                                                                                  |
| 16      | side elsewhere.                                                                                                                                                                                              | 2      | yes      |          |                                                                                                                                                                                  |
| 18      | Scrub to rear of hard standing between Bowling Green and Tennis Courts                                                                                                                                       | 2      | yes      |          |                                                                                                                                                                                  |