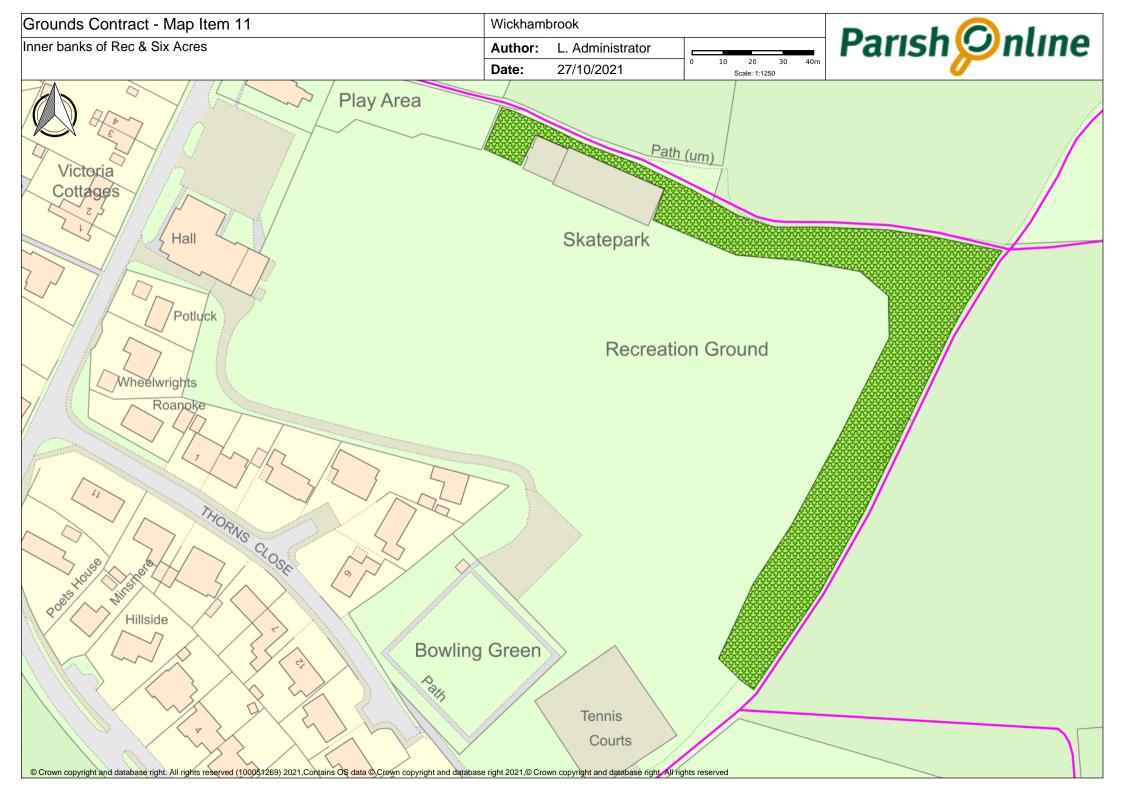

# **Revised Specification for Grounds Contract**

|         |                                                                                                                                                                                                              | NO.CUT | 5 colect | Leaf Cle | Notes                                                                                                                                                                            |
|---------|--------------------------------------------------------------------------------------------------------------------------------------------------------------------------------------------------------------|--------|----------|----------|----------------------------------------------------------------------------------------------------------------------------------------------------------------------------------|
| ap Item | Greens                                                                                                                                                                                                       |        | (        |          |                                                                                                                                                                                  |
|         |                                                                                                                                                                                                              | 10     |          |          | leave small triangle at rear for wildflower                                                                                                                                      |
| 1       | Attleton Green                                                                                                                                                                                               | 18     | No       |          | colonisation                                                                                                                                                                     |
| 2       | Coltsfoot Green                                                                                                                                                                                              | 18     | No       |          | strim down into all culverts                                                                                                                                                     |
| 3       | Meeting Green Verge & Triangle                                                                                                                                                                               | 18     | No       |          | small triangle must be trimmed to ensure visibility                                                                                                                              |
|         | Nunnery Green Verges                                                                                                                                                                                         | 18     | 110      |          | verges uneven, take time in dips to obtain<br>even cut                                                                                                                           |
|         | Cemetery & Churchyard                                                                                                                                                                                        |        |          |          |                                                                                                                                                                                  |
|         |                                                                                                                                                                                                              |        |          | 1        |                                                                                                                                                                                  |
| 5       | All Saints Churchyard                                                                                                                                                                                        | 18     | No       |          | Only in Churchyard, not verges or car park                                                                                                                                       |
| 6       | Cemetery and Memorial Garden                                                                                                                                                                                 | 18     |          | yes      | Delay cuts where bee orchids indicated, or<br>to allow spring flowers to set seed, as<br>agreed with contractor - when cuts delayed,<br>cost per cut to be adjusted accordingly. |
|         |                                                                                                                                                                                                              |        |          |          |                                                                                                                                                                                  |
|         | Play Areas                                                                                                                                                                                                   |        |          |          |                                                                                                                                                                                  |
| 7       | Bury Road Play Area                                                                                                                                                                                          | 18     | yes      | yes      |                                                                                                                                                                                  |
|         | Cemetery Road Play Area - leaves & debris collected                                                                                                                                                          | 18     | yes      | yes      |                                                                                                                                                                                  |
|         |                                                                                                                                                                                                              |        |          |          |                                                                                                                                                                                  |
|         | Six Acres & Recreation Ground                                                                                                                                                                                |        |          |          |                                                                                                                                                                                  |
|         | Bowling Green (in and outer banks)                                                                                                                                                                           |        | yes      | yes      | not the bowling green itself                                                                                                                                                     |
|         | Tennis Courts surrounding Grass                                                                                                                                                                              | 18     |          |          |                                                                                                                                                                                  |
| 11      | Inner banks of Recreation Field and Six Acrees                                                                                                                                                               | 18     |          |          |                                                                                                                                                                                  |
| 12      | Recreation Ground & Six Acres                                                                                                                                                                                | 18     |          |          | *please quote for both collection of arisings,<br>and arisings left in place                                                                                                     |
|         | Other                                                                                                                                                                                                        |        |          |          |                                                                                                                                                                                  |
| 13      | Footpaths per plan                                                                                                                                                                                           | 8      |          |          |                                                                                                                                                                                  |
| 14      | Outer banks of Recreation Field and Six Acres                                                                                                                                                                | 3      |          |          | strim/brushcut - note steep banks                                                                                                                                                |
|         | Memorial Social Centre Grounds                                                                                                                                                                               | 16     | yes      |          | · · · ·                                                                                                                                                                          |
|         | Hedges - bowling green, along the track next to the rec, the beech<br>hedge near the car park (cut one side) and the hedge around the<br>cemetery cut hedges both sides on road and alongside Footpath & one |        |          |          |                                                                                                                                                                                  |
| 16      | side elsewhere.                                                                                                                                                                                              | 2      | yes      |          |                                                                                                                                                                                  |
| 18      | Scrub to rear of hard standing between Bowling Green and Tennis Courts                                                                                                                                       | 2      | yes      |          |                                                                                                                                                                                  |