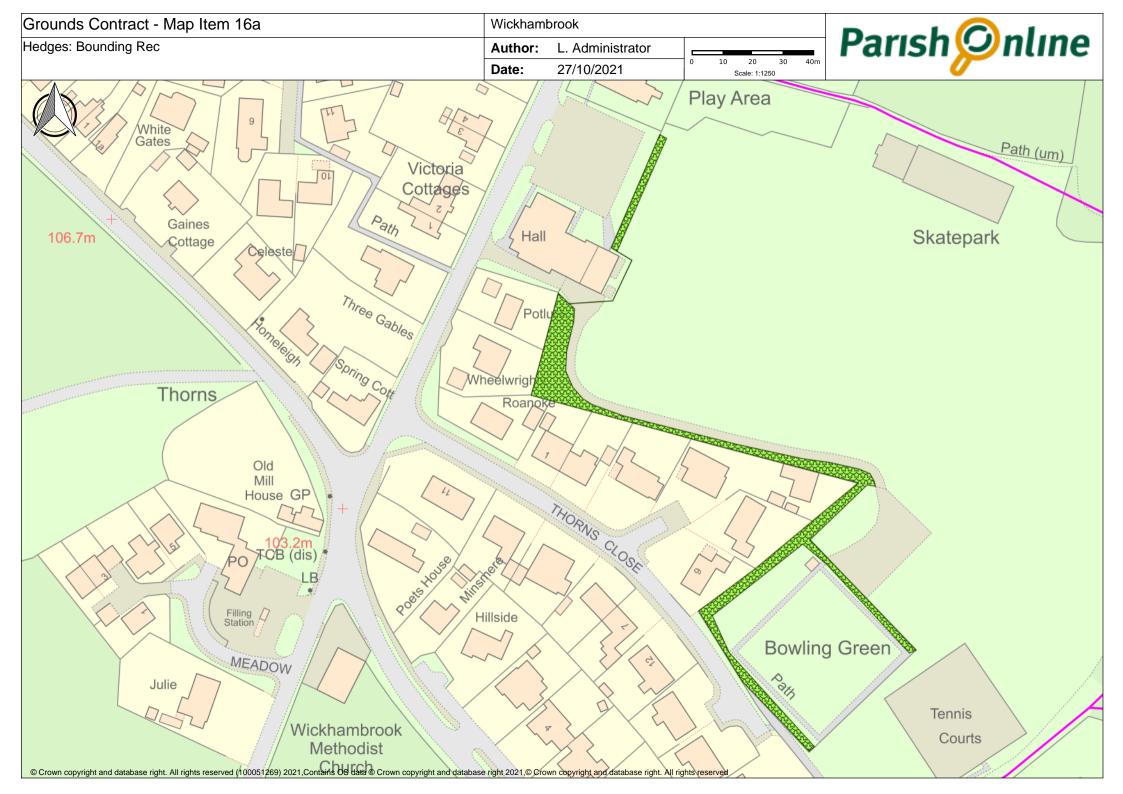

# **Revised Specification for Grounds Contract**

|         |                                                                                                                                                                                                              | NO.CUT | 5 colect | Leaf Cle | Notes                                                                                                                                                                            |
|---------|--------------------------------------------------------------------------------------------------------------------------------------------------------------------------------------------------------------|--------|----------|----------|----------------------------------------------------------------------------------------------------------------------------------------------------------------------------------|
| ap Item | Greens                                                                                                                                                                                                       |        | (        |          |                                                                                                                                                                                  |
|         |                                                                                                                                                                                                              | 10     |          |          | leave small triangle at rear for wildflower                                                                                                                                      |
| 1       | Attleton Green                                                                                                                                                                                               | 18     | No       |          | colonisation                                                                                                                                                                     |
| 2       | Coltsfoot Green                                                                                                                                                                                              | 18     | No       |          | strim down into all culverts                                                                                                                                                     |
| 3       | Meeting Green Verge & Triangle                                                                                                                                                                               | 18     | No       |          | small triangle must be trimmed to ensure visibility                                                                                                                              |
|         | Nunnery Green Verges                                                                                                                                                                                         | 18     | 110      |          | verges uneven, take time in dips to obtain<br>even cut                                                                                                                           |
|         | Cemetery & Churchyard                                                                                                                                                                                        |        |          |          |                                                                                                                                                                                  |
|         |                                                                                                                                                                                                              |        |          | 1        |                                                                                                                                                                                  |
| 5       | All Saints Churchyard                                                                                                                                                                                        | 18     | No       |          | Only in Churchyard, not verges or car park                                                                                                                                       |
| 6       | Cemetery and Memorial Garden                                                                                                                                                                                 | 18     |          | yes      | Delay cuts where bee orchids indicated, or<br>to allow spring flowers to set seed, as<br>agreed with contractor - when cuts delayed,<br>cost per cut to be adjusted accordingly. |
|         |                                                                                                                                                                                                              |        |          |          |                                                                                                                                                                                  |
|         | Play Areas                                                                                                                                                                                                   |        |          |          |                                                                                                                                                                                  |
| 7       | Bury Road Play Area                                                                                                                                                                                          | 18     | yes      | yes      |                                                                                                                                                                                  |
|         | Cemetery Road Play Area - leaves & debris collected                                                                                                                                                          | 18     | yes      | yes      |                                                                                                                                                                                  |
|         |                                                                                                                                                                                                              |        |          |          |                                                                                                                                                                                  |
|         | Six Acres & Recreation Ground                                                                                                                                                                                |        |          |          |                                                                                                                                                                                  |
|         | Bowling Green (in and outer banks)                                                                                                                                                                           |        | yes      | yes      | not the bowling green itself                                                                                                                                                     |
|         | Tennis Courts surrounding Grass                                                                                                                                                                              | 18     |          |          |                                                                                                                                                                                  |
| 11      | Inner banks of Recreation Field and Six Acrees                                                                                                                                                               | 18     |          |          |                                                                                                                                                                                  |
| 12      | Recreation Ground & Six Acres                                                                                                                                                                                | 18     |          |          | *please quote for both collection of arisings,<br>and arisings left in place                                                                                                     |
|         | Other                                                                                                                                                                                                        |        |          |          |                                                                                                                                                                                  |
| 13      | Footpaths per plan                                                                                                                                                                                           | 8      |          |          |                                                                                                                                                                                  |
| 14      | Outer banks of Recreation Field and Six Acres                                                                                                                                                                | 3      |          |          | strim/brushcut - note steep banks                                                                                                                                                |
|         | Memorial Social Centre Grounds                                                                                                                                                                               | 16     | yes      |          | · · · ·                                                                                                                                                                          |
|         | Hedges - bowling green, along the track next to the rec, the beech<br>hedge near the car park (cut one side) and the hedge around the<br>cemetery cut hedges both sides on road and alongside Footpath & one |        |          |          |                                                                                                                                                                                  |
| 16      | side elsewhere.                                                                                                                                                                                              | 2      | yes      |          |                                                                                                                                                                                  |
| 18      | Scrub to rear of hard standing between Bowling Green and Tennis Courts                                                                                                                                       | 2      | yes      |          |                                                                                                                                                                                  |