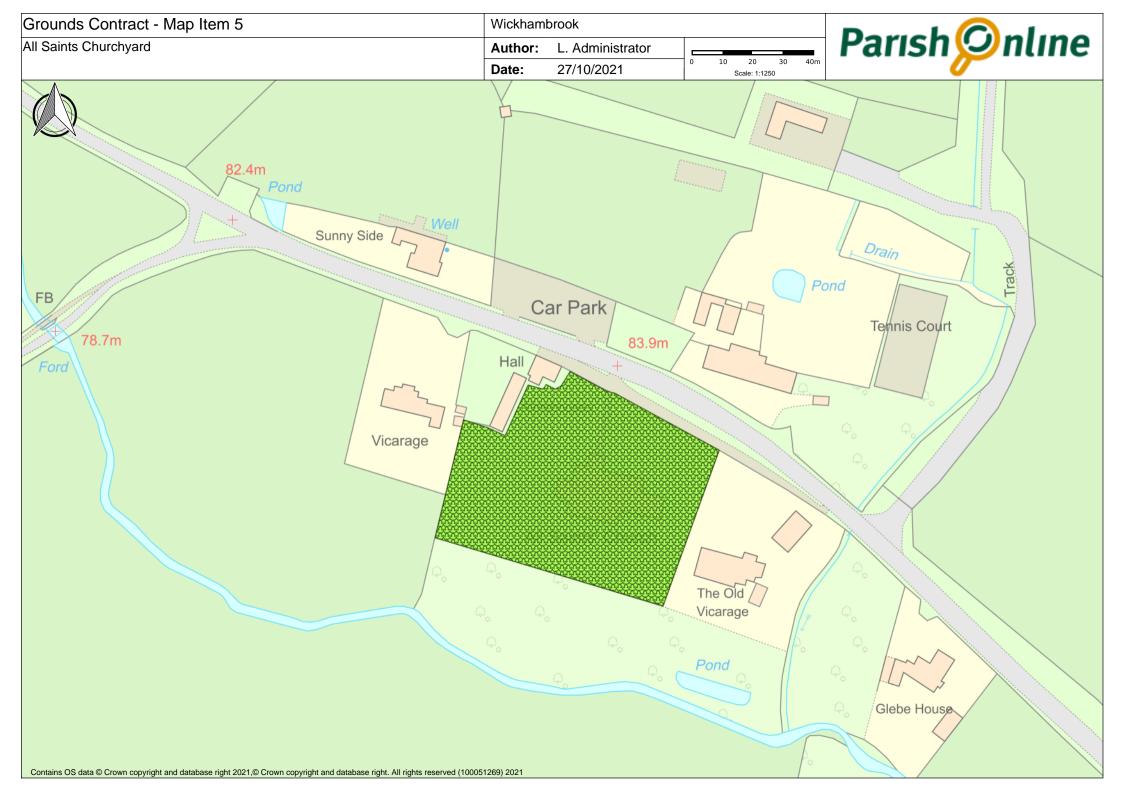

# **Revised Specification for Grounds Contract**

|         |                                                                                                                                                                                                              | NO.CUT | 5 colect | Leaf Cle | Notes                                                                                                                                                                            |
|---------|--------------------------------------------------------------------------------------------------------------------------------------------------------------------------------------------------------------|--------|----------|----------|----------------------------------------------------------------------------------------------------------------------------------------------------------------------------------|
| ap Item | Greens                                                                                                                                                                                                       |        | (        |          |                                                                                                                                                                                  |
|         |                                                                                                                                                                                                              | 10     |          |          | leave small triangle at rear for wildflower                                                                                                                                      |
| 1       | Attleton Green                                                                                                                                                                                               | 18     | No       |          | colonisation                                                                                                                                                                     |
| 2       | Coltsfoot Green                                                                                                                                                                                              | 18     | No       |          | strim down into all culverts                                                                                                                                                     |
| 3       | Meeting Green Verge & Triangle                                                                                                                                                                               | 18     | No       |          | small triangle must be trimmed to ensure visibility                                                                                                                              |
|         | Nunnery Green Verges                                                                                                                                                                                         | 18     | 110      |          | verges uneven, take time in dips to obtain<br>even cut                                                                                                                           |
|         | Cemetery & Churchyard                                                                                                                                                                                        |        |          |          |                                                                                                                                                                                  |
|         |                                                                                                                                                                                                              |        |          | 1        |                                                                                                                                                                                  |
| 5       | All Saints Churchyard                                                                                                                                                                                        | 18     | No       |          | Only in Churchyard, not verges or car park                                                                                                                                       |
| 6       | Cemetery and Memorial Garden                                                                                                                                                                                 | 18     |          | yes      | Delay cuts where bee orchids indicated, or<br>to allow spring flowers to set seed, as<br>agreed with contractor - when cuts delayed,<br>cost per cut to be adjusted accordingly. |
|         |                                                                                                                                                                                                              |        |          |          |                                                                                                                                                                                  |
|         | Play Areas                                                                                                                                                                                                   |        |          |          |                                                                                                                                                                                  |
| 7       | Bury Road Play Area                                                                                                                                                                                          | 18     | yes      | yes      |                                                                                                                                                                                  |
|         | Cemetery Road Play Area - leaves & debris collected                                                                                                                                                          | 18     | yes      | yes      |                                                                                                                                                                                  |
|         |                                                                                                                                                                                                              |        |          |          |                                                                                                                                                                                  |
|         | Six Acres & Recreation Ground                                                                                                                                                                                |        |          |          |                                                                                                                                                                                  |
|         | Bowling Green (in and outer banks)                                                                                                                                                                           |        | yes      | yes      | not the bowling green itself                                                                                                                                                     |
|         | Tennis Courts surrounding Grass                                                                                                                                                                              | 18     |          |          |                                                                                                                                                                                  |
| 11      | Inner banks of Recreation Field and Six Acrees                                                                                                                                                               | 18     |          |          |                                                                                                                                                                                  |
| 12      | Recreation Ground & Six Acres                                                                                                                                                                                | 18     |          |          | *please quote for both collection of arisings,<br>and arisings left in place                                                                                                     |
|         | Other                                                                                                                                                                                                        |        |          |          |                                                                                                                                                                                  |
| 13      | Footpaths per plan                                                                                                                                                                                           | 8      |          |          |                                                                                                                                                                                  |
| 14      | Outer banks of Recreation Field and Six Acres                                                                                                                                                                | 3      |          |          | strim/brushcut - note steep banks                                                                                                                                                |
|         | Memorial Social Centre Grounds                                                                                                                                                                               | 16     | yes      |          | · · · ·                                                                                                                                                                          |
|         | Hedges - bowling green, along the track next to the rec, the beech<br>hedge near the car park (cut one side) and the hedge around the<br>cemetery cut hedges both sides on road and alongside Footpath & one |        |          |          |                                                                                                                                                                                  |
| 16      | side elsewhere.                                                                                                                                                                                              | 2      | yes      |          |                                                                                                                                                                                  |
| 18      | Scrub to rear of hard standing between Bowling Green and Tennis Courts                                                                                                                                       | 2      | yes      |          |                                                                                                                                                                                  |