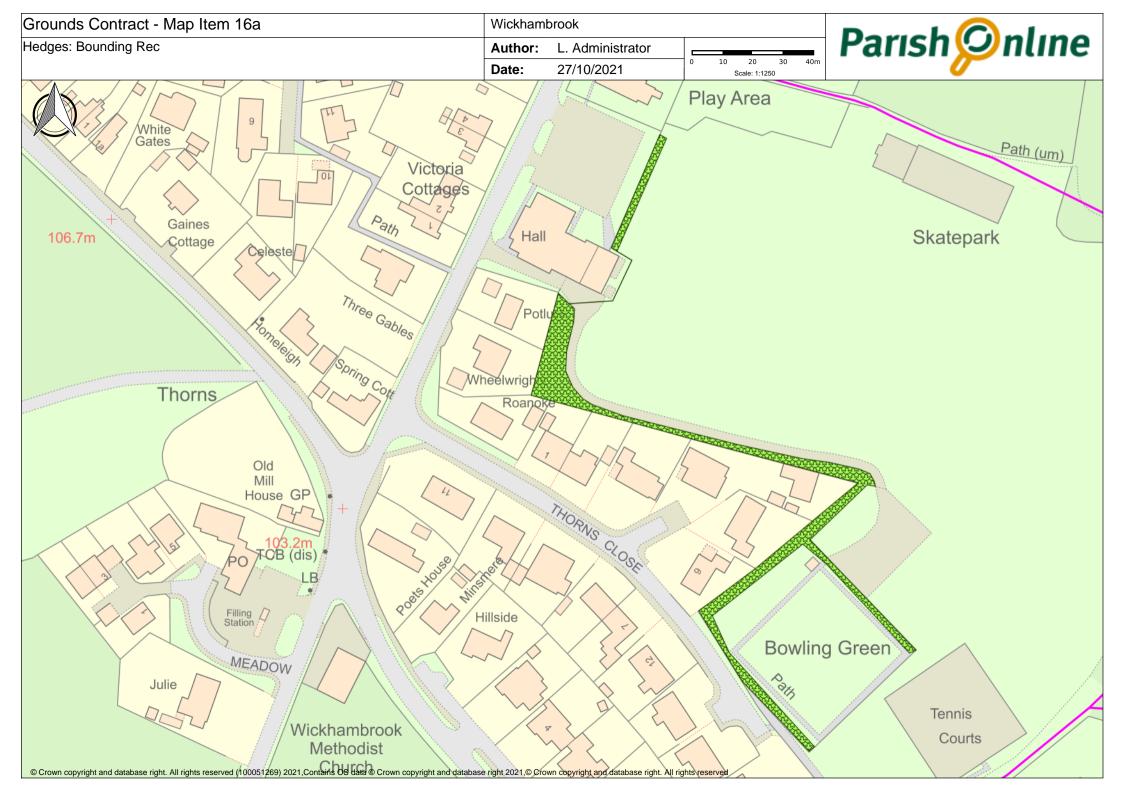

|          |                                                                                                                                                        | No. Cuts | Collect Arisings | Leaf Clearing | Notes                                                                                                                                                                   |
|----------|--------------------------------------------------------------------------------------------------------------------------------------------------------|----------|------------------|---------------|-------------------------------------------------------------------------------------------------------------------------------------------------------------------------|
| 1ap Item | Greens                                                                                                                                                 |          |                  |               |                                                                                                                                                                         |
| 1        | Attleton Green                                                                                                                                         | 18       | No               |               | leave small triangle at rear for wildflower colonisation                                                                                                                |
| 2        | Coltsfoot Green                                                                                                                                        | 18       | No               |               | strim down into all culverts                                                                                                                                            |
| 3        | Meeting Green Verge & Triangle                                                                                                                         | 18       | No               |               | small triangle must be trimmed to ensure visibility                                                                                                                     |
| 4        | Nunnery Green Verges                                                                                                                                   | 18       |                  |               | verges uneven, take time in dips to obtain even cut                                                                                                                     |
|          |                                                                                                                                                        |          |                  |               |                                                                                                                                                                         |
|          | Cemetery & Churchyard                                                                                                                                  |          |                  |               |                                                                                                                                                                         |
| 5        | All Saints Churchyard                                                                                                                                  | 18       | No               |               | Only in Churchyard, not verges or car park                                                                                                                              |
| 6        | Cemetery and Memorial Garden                                                                                                                           | 18       |                  | yes           | Delay cuts where bee orchids indicated, or to allow spring flowers to set seed, as agreed with contractor - when cuts delayed, cost per cut to be adjusted accordingly. |
|          | Play Areas                                                                                                                                             |          |                  |               |                                                                                                                                                                         |
| 7        | Bury Road Play Area                                                                                                                                    | 18       | yes              | ves           |                                                                                                                                                                         |
|          | Cemetery Road Play Area - leaves & debris collected                                                                                                    |          | yes              | yes           |                                                                                                                                                                         |
|          |                                                                                                                                                        |          |                  |               |                                                                                                                                                                         |
|          | Six Acres & Recreation Ground                                                                                                                          |          |                  |               |                                                                                                                                                                         |
|          | Bowling Green (in and outer banks)                                                                                                                     |          | yes              | yes           | not the bowling green itself                                                                                                                                            |
|          | Tennis Courts surrounding Grass                                                                                                                        | 18       |                  |               |                                                                                                                                                                         |
| 11       | Inner banks of Recreation Field and Six Acrees                                                                                                         | 18       |                  |               |                                                                                                                                                                         |
| 12       | Recreation Ground & Six Acres                                                                                                                          | 18       |                  |               | *please quote for both collection of arisings, and arisings left in                                                                                                     |
|          | Other                                                                                                                                                  |          |                  |               |                                                                                                                                                                         |
| 13       | Footpaths per plan                                                                                                                                     | 8        |                  |               |                                                                                                                                                                         |
| 14       | Outer banks of Recreation Field and Six Acres                                                                                                          | 3        |                  |               | strim/brushcut - note steep banks                                                                                                                                       |
| 15       | Village Hall                                                                                                                                           | 16       | yes              |               |                                                                                                                                                                         |
|          | Hedges - bowling green, along the track next to the rec, the beech hedge near the car park (cut one side) and the hedge around the cemetery cut hedges |          |                  |               |                                                                                                                                                                         |
|          | both sides on road & one side elsewhere.                                                                                                               |          | yes              |               |                                                                                                                                                                         |
| 17       | Land to rear of Croft Close                                                                                                                            | 3        | yes              | yes           |                                                                                                                                                                         |
| 18       | Scrub to rear of hard standing between Bowling Green and Tennis Courts                                                                                 | 2        | yes              |               |                                                                                                                                                                         |