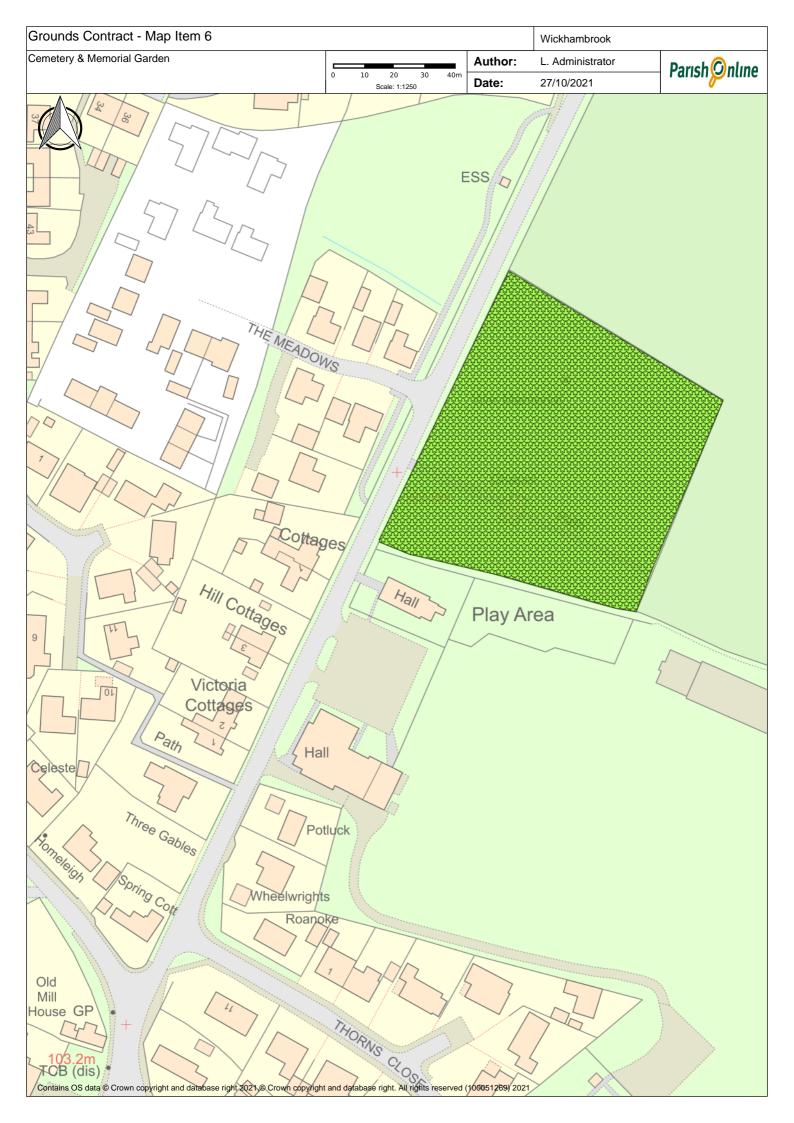

The quote put forward by D R King & Sons does not include the main grass cutting of the Recreation Ground, which would consequently have to be sourced from another supplier. An indicative cost for that based on the mean of the alternative quotes supplied has been used, to give an indication of the total cost of the contract if this option were to be considered. Another factor to take into account would be the additional time which would be likely to incurred by the clerk in administering two contracts.