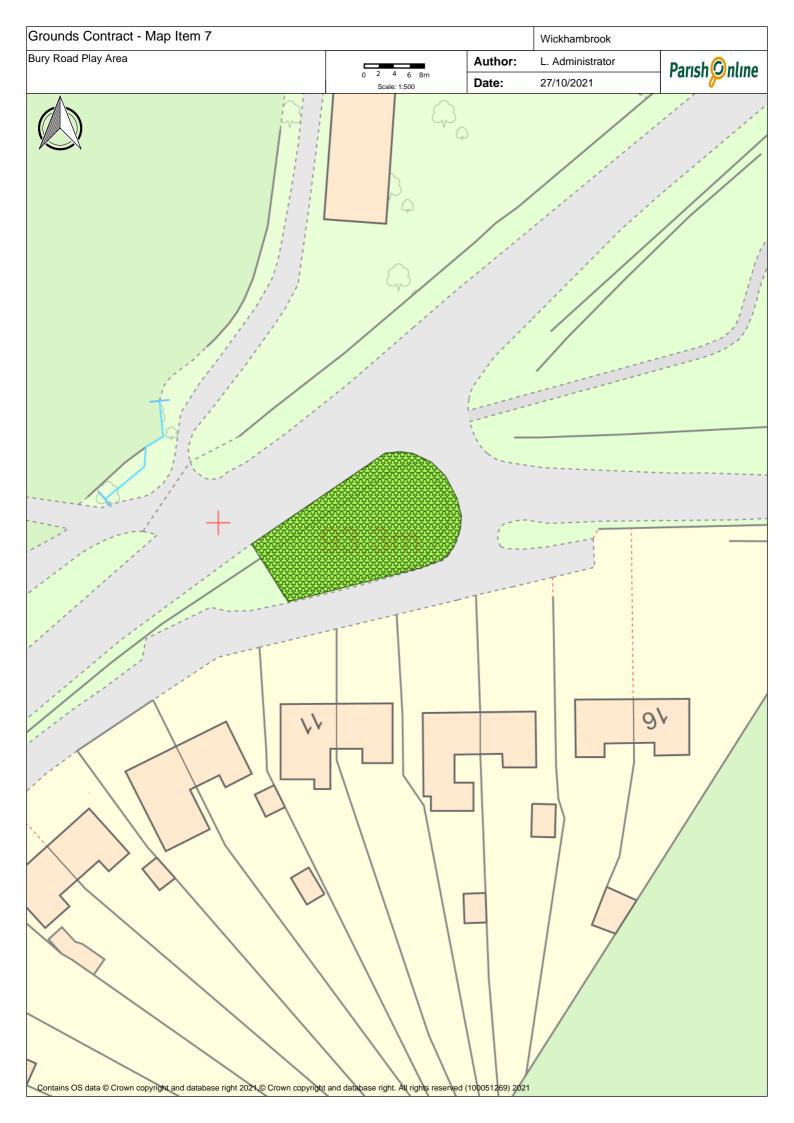

RH Landscapes & Maintenance Ltd has provided a quote with a three year undertaking of £43,410 (£14,470 per annum) plus VAT. This would be likely to represent a saving over 3 years of £1300 based on an uplift of 3% per annum. RH Landscapes is the only contractor which has quoted for the entirety of the specification.