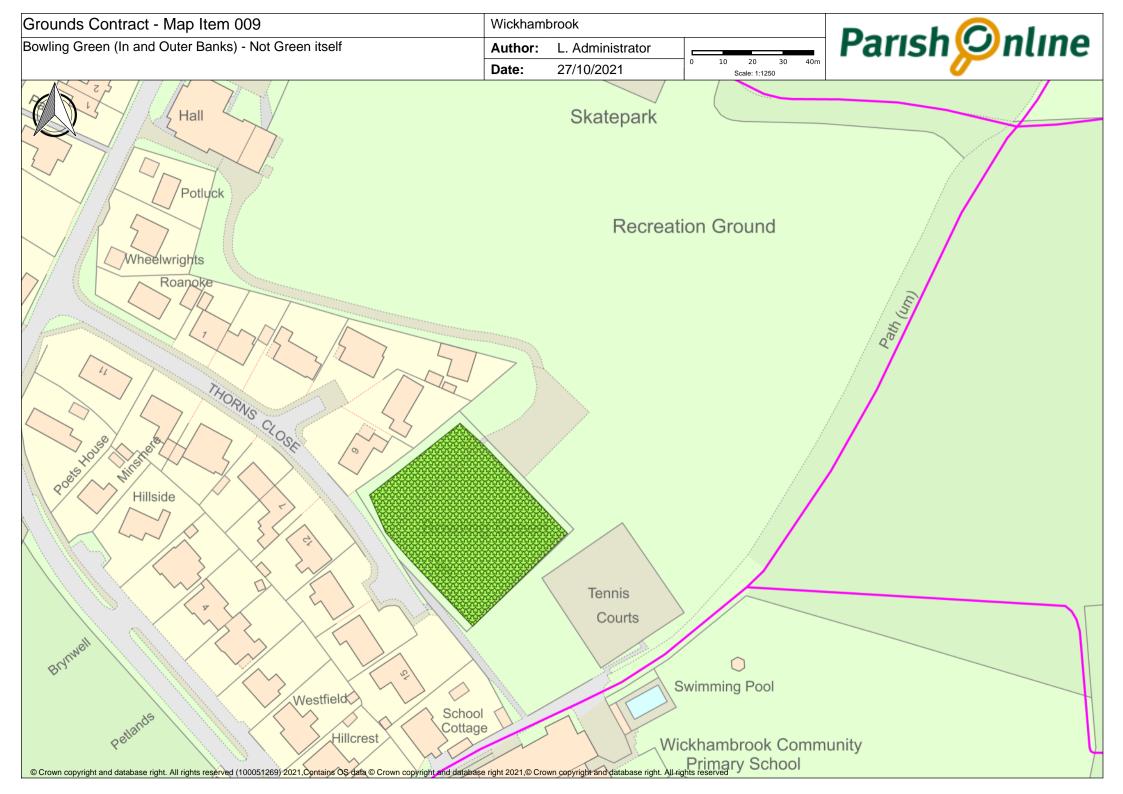

|          |                                                                                                                                 | /    |             |               |                                               |             |                                                                |                                     |            |  |
|----------|---------------------------------------------------------------------------------------------------------------------------------|------|-------------|---------------|-----------------------------------------------|-------------|----------------------------------------------------------------|-------------------------------------|------------|--|
|          |                                                                                                                                 | 103  | 9 /20       | , Colego      | و.                                            | RH LANDSON  | DRIVING                                                        | Cest Grant                          |            |  |
|          |                                                                                                                                 | Mocu | Collect     | is Leaf Clear | Notes                                         | BAL         | OFF                                                            | CO.                                 |            |  |
| Map Item | Greens                                                                                                                          | _ `  | <del></del> |               | 1                                             | ,           |                                                                | *quoted on basis of 16 cuts         |            |  |
|          |                                                                                                                                 | 18   |             |               | leave small triangle at rear for wildflower   | ĺ           |                                                                |                                     |            |  |
|          | Attleton Green                                                                                                                  |      | NO          |               | colonisation                                  | £ 630.00    |                                                                |                                     |            |  |
| 2        | Coltsfoot Green                                                                                                                 | 18   | No          |               | strim down into all culverts                  | £ 630.00    | £ 810.00                                                       | £ 225.00                            |            |  |
|          |                                                                                                                                 | 18   |             |               | small triangle must be trimmed to ensure      |             |                                                                |                                     |            |  |
| 3        | Meeting Green Verge & Triangle                                                                                                  |      | No          |               | visibility                                    | £ 630.00    | £ 486.00                                                       | £ 445.00                            |            |  |
|          |                                                                                                                                 | 18   |             |               | verges uneven, take time in dips to obtain    |             |                                                                |                                     |            |  |
| 4        | Nunnery Green Verges                                                                                                            |      |             |               | even cut                                      | £ 630.00    | £ 486.00                                                       | £ 148.50                            |            |  |
|          | Cemetery & Churchyard                                                                                                           |      |             |               |                                               |             |                                                                |                                     |            |  |
|          |                                                                                                                                 |      |             |               |                                               | 1           |                                                                |                                     |            |  |
| 5        | All Saints Churchyard                                                                                                           | 18   | No          |               | Only in Churchyard, not verges or car park    | £ 1,530.00  | £ 810.00                                                       | £ 890.00                            |            |  |
|          |                                                                                                                                 |      |             |               |                                               |             |                                                                |                                     |            |  |
|          |                                                                                                                                 |      |             |               | Delay cuts where bee orchids indicated, or    |             |                                                                |                                     |            |  |
|          |                                                                                                                                 | 18   |             |               | to allow spring flowers to set seed, as       |             |                                                                |                                     |            |  |
|          |                                                                                                                                 |      |             |               | agreed with contractor - when cuts delayed,   |             |                                                                |                                     |            |  |
| 6        | Cemetery and Memorial Garden                                                                                                    |      |             | yes           | cost per cut to be adjusted accordingly.      | £ 1,800.00  | £ 2,592.00                                                     | £ 1,350.00                          |            |  |
|          |                                                                                                                                 |      |             |               |                                               |             |                                                                |                                     |            |  |
|          | Play Areas                                                                                                                      |      |             |               |                                               |             |                                                                |                                     |            |  |
|          | Bury Road Play Area                                                                                                             |      | yes         | yes           |                                               | £ 630.00    |                                                                |                                     |            |  |
| - 8      | Cemetery Road Play Area - leaves & debris collected                                                                             | 18   | yes         | yes           |                                               | £ 630.00    | £ 810.00                                                       | included in quote for plan 12 below | £ 720.00   |  |
|          | Six Acres & Recreation Ground                                                                                                   |      |             |               |                                               | +           |                                                                |                                     |            |  |
|          | Bowling Green (in and outer banks)                                                                                              | 18   | yes         | yes           | not the bowling green itself                  | £ 720.00    | £ 648.00                                                       | included in quote for plan 12 below | £ 684.00   |  |
|          | Tennis Courts surrounding Grass                                                                                                 | 18   |             | 1,55          |                                               | £ 360.00    |                                                                | included in quote for plan 12 below | £ 504.00   |  |
|          | Inner banks of Recreation Field and Six Acrees                                                                                  | 18   |             |               |                                               | £ 540.00    |                                                                | included in quote for plan 12 below | £ 594.00   |  |
|          |                                                                                                                                 |      |             |               | *please quote for both collection of ansings, |             |                                                                |                                     |            |  |
| 12       | Recreation Ground & Six Acres                                                                                                   | 18   |             |               | and arisings left in place                    | £ 2,970.00  | No Quote                                                       | £ 5,850.00                          |            |  |
|          |                                                                                                                                 |      |             |               |                                               |             |                                                                |                                     |            |  |
|          | Other                                                                                                                           |      |             |               |                                               | l           |                                                                |                                     |            |  |
|          | Footpaths per plan                                                                                                              | 8    |             |               |                                               | £ 320.00    |                                                                | included in quote for plan 12 above | £ 232.00   |  |
|          | Outer banks of Recreation Field and Six Acres                                                                                   | 3    |             |               | strim/brushcut - note steep banks             | £ 1,050.00  |                                                                | included in quote for plan 12 above | £ 862.50   |  |
| 15       | Memorial Social Centre Grounds                                                                                                  | 16   | yes         |               |                                               | £ 400.00    | £ 864.00                                                       | included in quote for plan 12 above | £ 632.00   |  |
|          | Hedges - bowling green, along the track next to the rec, the beech                                                              |      |             |               |                                               |             |                                                                |                                     |            |  |
|          | hedge near the car park (cut one side) and the hedge around the<br>cemetery cut hedges both sides on road & one side elsewhere. | _    |             |               |                                               | £ 900.00    |                                                                | 5 1 100 00                          | C 1 000 00 |  |
| 10       | centetery cut neages both sides on road at one side elsewhere.                                                                  |      | yes         |               | Anglia Water not currently in a position to   | £ 900.00    | £ 1,260.00                                                     | £ 1,100.00                          | £1,080.00  |  |
| 17       | Land to rear of Croft Close: not next financial year                                                                            |      | yes         | yes           | transfer                                      |             |                                                                |                                     |            |  |
| - 17     | Land to real of Croft Close. Not next illiancial year                                                                           |      | yes         | yes           | uaisiei                                       |             |                                                                |                                     |            |  |
| 18       | Scrub to rear of hard standing between Bowling Green and Tennis Courts                                                          | 2    | yes         |               |                                               | £ 100.00    | £ 405.00                                                       | not quoted                          | £ 252.50   |  |
|          |                                                                                                                                 |      | ,           |               |                                               |             |                                                                |                                     |            |  |
|          |                                                                                                                                 |      |             |               | Total                                         | £ 14,470.00 | £ 12.582.00                                                    | £ 10.602.00                         | £5,561,00  |  |
|          |                                                                                                                                 |      |             |               |                                               | , , , , , , | £5175.00*                                                      | 1325.25**                           |            |  |
|          |                                                                                                                                 |      |             |               |                                               |             | £ 17,757.00                                                    | £ 11,927.25                         |            |  |
|          |                                                                                                                                 |      |             |               |                                               |             |                                                                |                                     |            |  |
|          |                                                                                                                                 |      |             |               |                                               |             |                                                                |                                     |            |  |
|          |                                                                                                                                 |      |             |               | Total for 3 year undertaking                  | £ 43,410.00 |                                                                |                                     |            |  |
|          |                                                                                                                                 |      |             |               | equivalent per annum                          | £ 14,470.00 | £12771.00**                                                    | •                                   |            |  |
|          |                                                                                                                                 |      |             |               |                                               |             | *Mean Cost of using an alternative contractor                  |                                     |            |  |
|          |                                                                                                                                 |      |             |               |                                               |             | **based on total cost/no cuts*2 for November and February      |                                     |            |  |
|          |                                                                                                                                 |      |             |               |                                               |             | ** excluding additional costs for Recreation Ground & Six Acre |                                     |            |  |
|          |                                                                                                                                 |      |             |               |                                               |             |                                                                |                                     |            |  |

|          |                                                                                                                                                        | No. Cuts | Collect Arisings | Leaf Clearing | Notes                                                                                                                                                                   |
|----------|--------------------------------------------------------------------------------------------------------------------------------------------------------|----------|------------------|---------------|-------------------------------------------------------------------------------------------------------------------------------------------------------------------------|
| 1ap Item | Greens                                                                                                                                                 |          |                  |               |                                                                                                                                                                         |
| 1        | Attleton Green                                                                                                                                         | 18       | No               |               | leave small triangle at rear for wildflower colonisation                                                                                                                |
| 2        | Coltsfoot Green                                                                                                                                        | 18       | No               |               | strim down into all culverts                                                                                                                                            |
| 3        | Meeting Green Verge & Triangle                                                                                                                         | 18       | No               |               | small triangle must be trimmed to ensure visibility                                                                                                                     |
| 4        | Nunnery Green Verges                                                                                                                                   | 18       |                  |               | verges uneven, take time in dips to obtain even cut                                                                                                                     |
|          |                                                                                                                                                        |          |                  |               |                                                                                                                                                                         |
|          | Cemetery & Churchyard                                                                                                                                  |          |                  |               |                                                                                                                                                                         |
| 5        | All Saints Churchyard                                                                                                                                  | 18       | No               |               | Only in Churchyard, not verges or car park                                                                                                                              |
| 6        | Cemetery and Memorial Garden                                                                                                                           | 18       |                  | yes           | Delay cuts where bee orchids indicated, or to allow spring flowers to set seed, as agreed with contractor - when cuts delayed, cost per cut to be adjusted accordingly. |
|          | Play Areas                                                                                                                                             |          |                  |               |                                                                                                                                                                         |
| 7        | Bury Road Play Area                                                                                                                                    | 18       | yes              | ves           |                                                                                                                                                                         |
|          | Cemetery Road Play Area - leaves & debris collected                                                                                                    |          | yes              | yes           |                                                                                                                                                                         |
|          |                                                                                                                                                        |          |                  |               |                                                                                                                                                                         |
|          | Six Acres & Recreation Ground                                                                                                                          |          |                  |               |                                                                                                                                                                         |
|          | Bowling Green (in and outer banks)                                                                                                                     |          | yes              | yes           | not the bowling green itself                                                                                                                                            |
|          | Tennis Courts surrounding Grass                                                                                                                        | 18       |                  |               |                                                                                                                                                                         |
| 11       | Inner banks of Recreation Field and Six Acrees                                                                                                         | 18       |                  |               |                                                                                                                                                                         |
| 12       | Recreation Ground & Six Acres                                                                                                                          | 18       |                  |               | *please quote for both collection of arisings, and arisings left in                                                                                                     |
|          | Other                                                                                                                                                  |          |                  |               |                                                                                                                                                                         |
| 13       | Footpaths per plan                                                                                                                                     | 8        |                  |               |                                                                                                                                                                         |
| 14       | Outer banks of Recreation Field and Six Acres                                                                                                          | 3        |                  |               | strim/brushcut - note steep banks                                                                                                                                       |
| 15       | Village Hall                                                                                                                                           | 16       | yes              |               |                                                                                                                                                                         |
|          | Hedges - bowling green, along the track next to the rec, the beech hedge near the car park (cut one side) and the hedge around the cemetery cut hedges |          |                  |               |                                                                                                                                                                         |
|          | both sides on road & one side elsewhere.                                                                                                               |          | yes              |               |                                                                                                                                                                         |
| 17       | Land to rear of Croft Close                                                                                                                            | 3        | yes              | yes           |                                                                                                                                                                         |
| 18       | Scrub to rear of hard standing between Bowling Green and Tennis Courts                                                                                 | 2        | yes              |               |                                                                                                                                                                         |