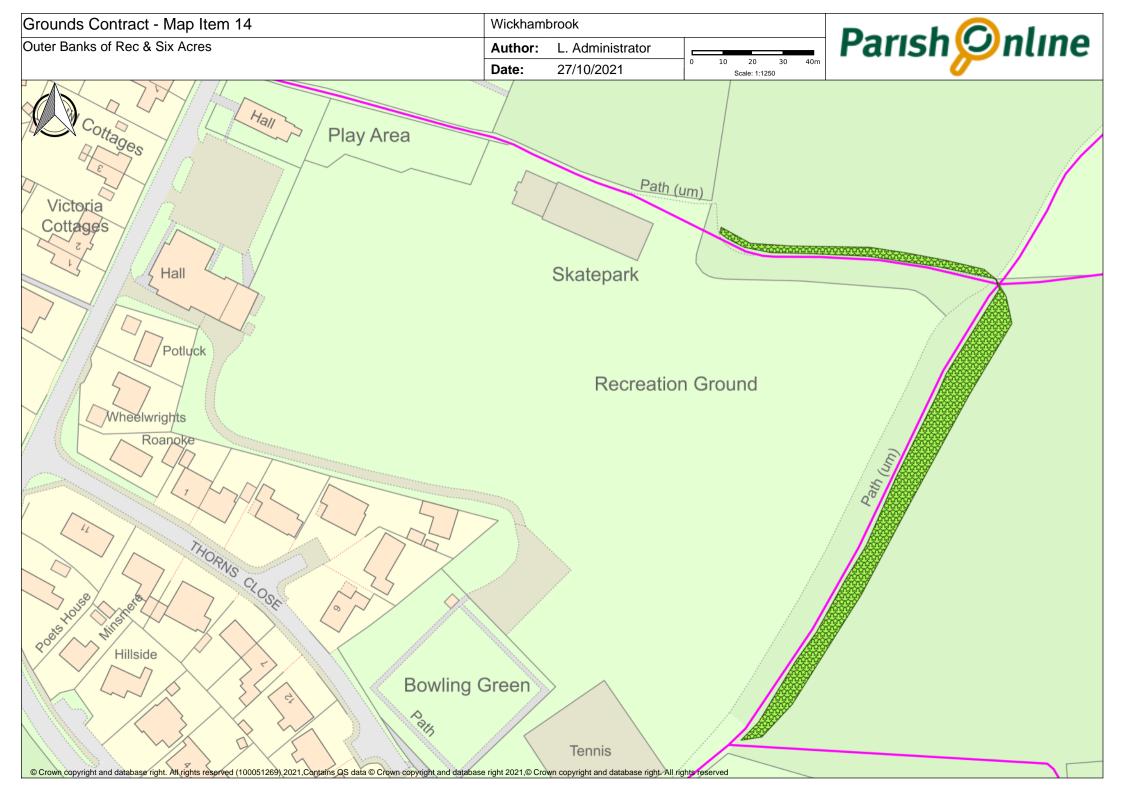

|          |                                                                                                                                                        | No. Cuts | Collect Arisings | Leaf Clearing | Notes                                                                                                                                                                   |
|----------|--------------------------------------------------------------------------------------------------------------------------------------------------------|----------|------------------|---------------|-------------------------------------------------------------------------------------------------------------------------------------------------------------------------|
| 1ap Item | Greens                                                                                                                                                 |          |                  |               |                                                                                                                                                                         |
| 1        | Attleton Green                                                                                                                                         | 18       | No               |               | leave small triangle at rear for wildflower colonisation                                                                                                                |
| 2        | Coltsfoot Green                                                                                                                                        | 18       | No               |               | strim down into all culverts                                                                                                                                            |
| 3        | Meeting Green Verge & Triangle                                                                                                                         | 18       | No               |               | small triangle must be trimmed to ensure visibility                                                                                                                     |
| 4        | Nunnery Green Verges                                                                                                                                   | 18       |                  |               | verges uneven, take time in dips to obtain even cut                                                                                                                     |
|          |                                                                                                                                                        |          |                  |               |                                                                                                                                                                         |
|          | Cemetery & Churchyard                                                                                                                                  |          |                  |               |                                                                                                                                                                         |
| 5        | All Saints Churchyard                                                                                                                                  | 18       | No               |               | Only in Churchyard, not verges or car park                                                                                                                              |
| 6        | Cemetery and Memorial Garden                                                                                                                           | 18       |                  | yes           | Delay cuts where bee orchids indicated, or to allow spring flowers to set seed, as agreed with contractor - when cuts delayed, cost per cut to be adjusted accordingly. |
|          | Play Areas                                                                                                                                             |          |                  |               |                                                                                                                                                                         |
| 7        | Bury Road Play Area                                                                                                                                    | 18       | yes              | ves           |                                                                                                                                                                         |
|          | Cemetery Road Play Area - leaves & debris collected                                                                                                    |          | yes              | yes           |                                                                                                                                                                         |
|          |                                                                                                                                                        |          |                  |               |                                                                                                                                                                         |
|          | Six Acres & Recreation Ground                                                                                                                          |          |                  |               |                                                                                                                                                                         |
|          | Bowling Green (in and outer banks)                                                                                                                     |          | yes              | yes           | not the bowling green itself                                                                                                                                            |
|          | Tennis Courts surrounding Grass                                                                                                                        | 18       |                  |               |                                                                                                                                                                         |
| 11       | Inner banks of Recreation Field and Six Acrees                                                                                                         | 18       |                  |               |                                                                                                                                                                         |
| 12       | Recreation Ground & Six Acres                                                                                                                          | 18       |                  |               | *please quote for both collection of arisings, and arisings left in                                                                                                     |
|          | Other                                                                                                                                                  |          |                  |               |                                                                                                                                                                         |
| 13       | Footpaths per plan                                                                                                                                     | 8        |                  |               |                                                                                                                                                                         |
| 14       | Outer banks of Recreation Field and Six Acres                                                                                                          | 3        |                  |               | strim/brushcut - note steep banks                                                                                                                                       |
| 15       | Village Hall                                                                                                                                           | 16       | yes              |               |                                                                                                                                                                         |
|          | Hedges - bowling green, along the track next to the rec, the beech hedge near the car park (cut one side) and the hedge around the cemetery cut hedges |          |                  |               |                                                                                                                                                                         |
|          | both sides on road & one side elsewhere.                                                                                                               |          | yes              |               |                                                                                                                                                                         |
| 17       | Land to rear of Croft Close                                                                                                                            | 3        | yes              | yes           |                                                                                                                                                                         |
| 18       | Scrub to rear of hard standing between Bowling Green and Tennis Courts                                                                                 | 2        | yes              |               |                                                                                                                                                                         |