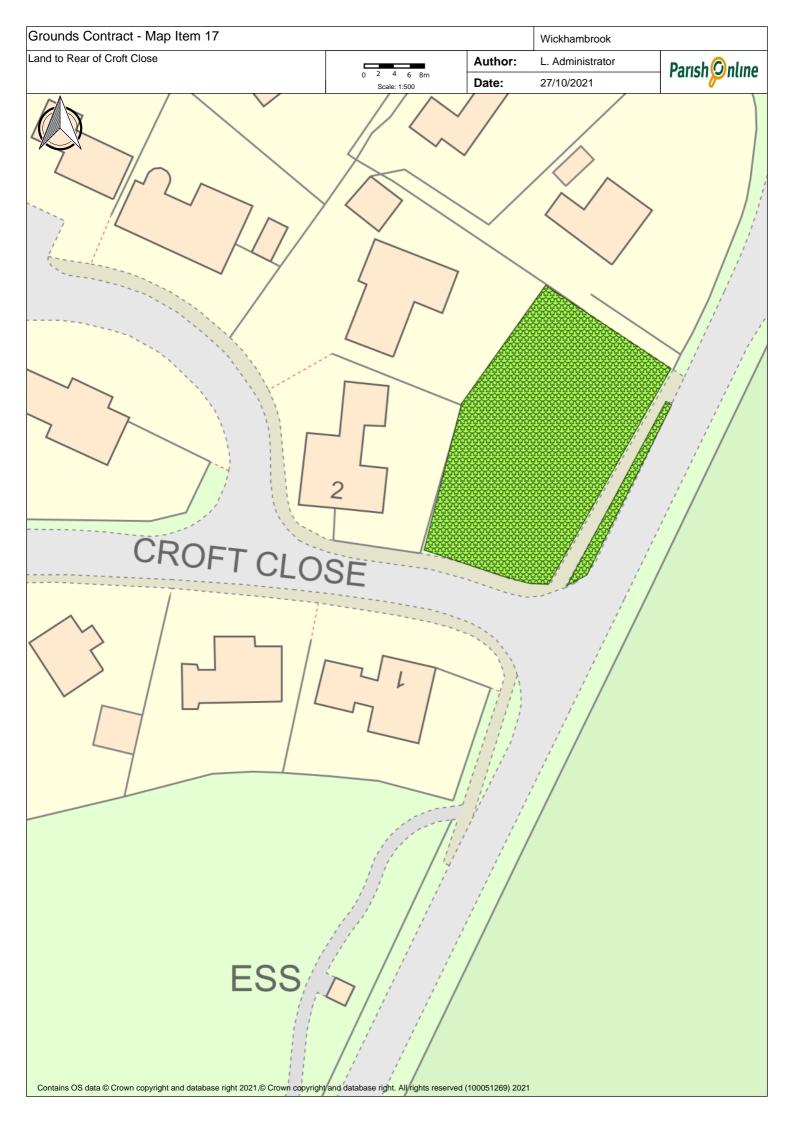

|          |                                                                                                                                                        | No. Cuts | Collect Arisings | Leaf Clearing | Notes                                                                                                                                                                   |
|----------|--------------------------------------------------------------------------------------------------------------------------------------------------------|----------|------------------|---------------|-------------------------------------------------------------------------------------------------------------------------------------------------------------------------|
| 1ap Item | Greens                                                                                                                                                 |          |                  |               |                                                                                                                                                                         |
| 1        | Attleton Green                                                                                                                                         | 18       | No               |               | leave small triangle at rear for wildflower colonisation                                                                                                                |
| 2        | Coltsfoot Green                                                                                                                                        | 18       | No               |               | strim down into all culverts                                                                                                                                            |
| 3        | Meeting Green Verge & Triangle                                                                                                                         | 18       | No               |               | small triangle must be trimmed to ensure visibility                                                                                                                     |
| 4        | Nunnery Green Verges                                                                                                                                   | 18       |                  |               | verges uneven, take time in dips to obtain even cut                                                                                                                     |
|          |                                                                                                                                                        |          |                  |               |                                                                                                                                                                         |
|          | Cemetery & Churchyard                                                                                                                                  |          |                  |               |                                                                                                                                                                         |
| 5        | All Saints Churchyard                                                                                                                                  | 18       | No               |               | Only in Churchyard, not verges or car park                                                                                                                              |
| 6        | Cemetery and Memorial Garden                                                                                                                           | 18       |                  | yes           | Delay cuts where bee orchids indicated, or to allow spring flowers to set seed, as agreed with contractor - when cuts delayed, cost per cut to be adjusted accordingly. |
|          | Play Areas                                                                                                                                             |          |                  |               |                                                                                                                                                                         |
| 7        | Bury Road Play Area                                                                                                                                    | 18       | yes              | ves           |                                                                                                                                                                         |
|          | Cemetery Road Play Area - leaves & debris collected                                                                                                    |          | yes              | yes           |                                                                                                                                                                         |
|          |                                                                                                                                                        |          |                  |               |                                                                                                                                                                         |
|          | Six Acres & Recreation Ground                                                                                                                          |          |                  |               |                                                                                                                                                                         |
|          | Bowling Green (in and outer banks)                                                                                                                     |          | yes              | yes           | not the bowling green itself                                                                                                                                            |
|          | Tennis Courts surrounding Grass                                                                                                                        | 18       |                  |               |                                                                                                                                                                         |
| 11       | Inner banks of Recreation Field and Six Acrees                                                                                                         | 18       |                  |               |                                                                                                                                                                         |
| 12       | Recreation Ground & Six Acres                                                                                                                          | 18       |                  |               | *please quote for both collection of arisings, and arisings left in                                                                                                     |
|          | Other                                                                                                                                                  |          |                  |               |                                                                                                                                                                         |
| 13       | Footpaths per plan                                                                                                                                     | 8        |                  |               |                                                                                                                                                                         |
| 14       | Outer banks of Recreation Field and Six Acres                                                                                                          | 3        |                  |               | strim/brushcut - note steep banks                                                                                                                                       |
| 15       | Village Hall                                                                                                                                           | 16       | yes              |               |                                                                                                                                                                         |
|          | Hedges - bowling green, along the track next to the rec, the beech hedge near the car park (cut one side) and the hedge around the cemetery cut hedges |          |                  |               |                                                                                                                                                                         |
|          | both sides on road & one side elsewhere.                                                                                                               |          | yes              |               |                                                                                                                                                                         |
| 17       | Land to rear of Croft Close                                                                                                                            | 3        | yes              | yes           |                                                                                                                                                                         |
| 18       | Scrub to rear of hard standing between Bowling Green and Tennis Courts                                                                                 | 2        | yes              |               |                                                                                                                                                                         |