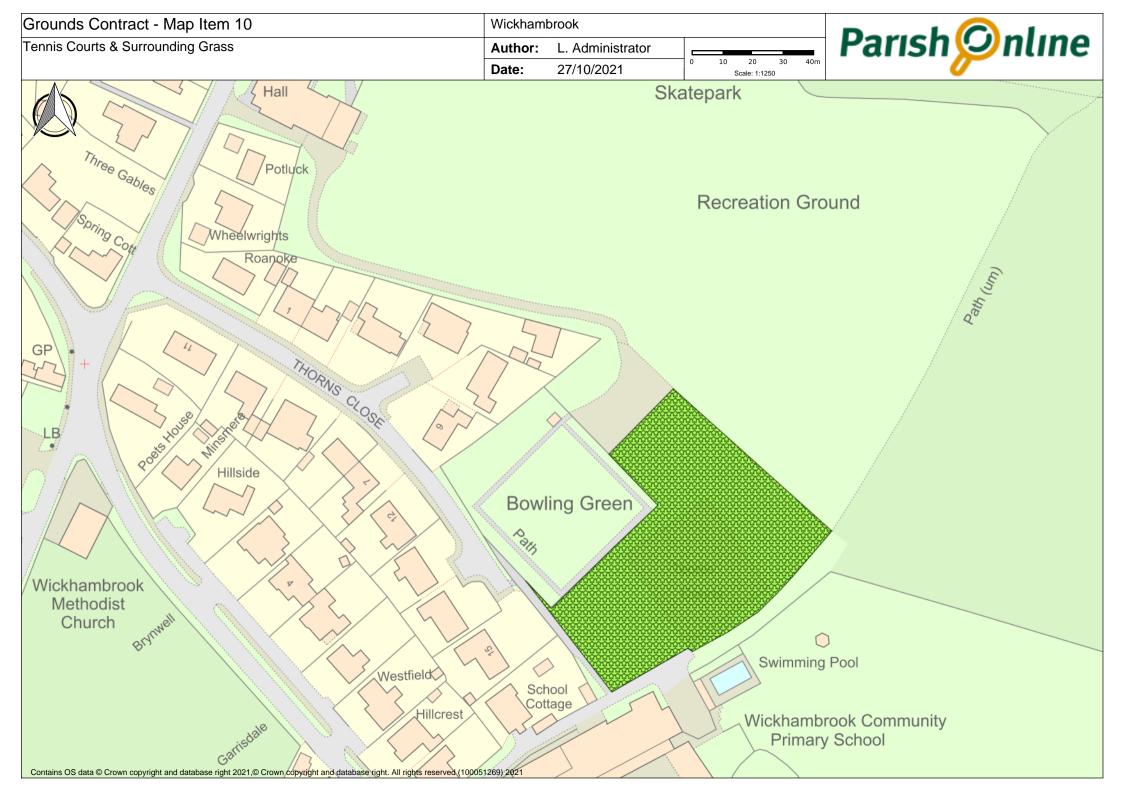

|          |                                                                                                                                 | /    |             |               |                                               |             |                                                                |                                     |            |  |
|----------|---------------------------------------------------------------------------------------------------------------------------------|------|-------------|---------------|-----------------------------------------------|-------------|----------------------------------------------------------------|-------------------------------------|------------|--|
|          |                                                                                                                                 | 103  | 9 /20       | , Colego      | و.                                            | RH LANDSON  | DRIVING                                                        | Cest Grant                          |            |  |
|          |                                                                                                                                 | Mocu | Collect     | is Leaf Clear | Notes                                         | BAL         | OFF                                                            | CO.                                 |            |  |
| Map Item | Greens                                                                                                                          | _ `  | <del></del> |               | 1                                             | ,           |                                                                | *quoted on basis of 16 cuts         |            |  |
|          |                                                                                                                                 | 18   |             |               | leave small triangle at rear for wildflower   | ĺ           |                                                                |                                     |            |  |
|          | Attleton Green                                                                                                                  |      | NO          |               | colonisation                                  | £ 630.00    |                                                                |                                     |            |  |
| 2        | Coltsfoot Green                                                                                                                 | 18   | No          |               | strim down into all culverts                  | £ 630.00    | £ 810.00                                                       | £ 225.00                            |            |  |
|          |                                                                                                                                 | 18   |             |               | small triangle must be trimmed to ensure      |             |                                                                |                                     |            |  |
| 3        | Meeting Green Verge & Triangle                                                                                                  |      | No          |               | visibility                                    | £ 630.00    | £ 486.00                                                       | £ 445.00                            |            |  |
|          |                                                                                                                                 | 18   |             |               | verges uneven, take time in dips to obtain    |             |                                                                |                                     |            |  |
| 4        | Nunnery Green Verges                                                                                                            |      |             |               | even cut                                      | £ 630.00    | £ 486.00                                                       | £ 148.50                            |            |  |
|          | Cemetery & Churchyard                                                                                                           |      |             |               |                                               |             |                                                                |                                     |            |  |
|          |                                                                                                                                 |      |             |               |                                               | 1           |                                                                |                                     |            |  |
| 5        | All Saints Churchyard                                                                                                           | 18   | No          |               | Only in Churchyard, not verges or car park    | £ 1,530.00  | £ 810.00                                                       | £ 890.00                            |            |  |
|          |                                                                                                                                 |      |             |               |                                               |             |                                                                |                                     |            |  |
|          |                                                                                                                                 |      |             |               | Delay cuts where bee orchids indicated, or    |             |                                                                |                                     |            |  |
|          |                                                                                                                                 | 18   |             |               | to allow spring flowers to set seed, as       |             |                                                                |                                     |            |  |
|          |                                                                                                                                 |      |             |               | agreed with contractor - when cuts delayed,   |             |                                                                |                                     |            |  |
| 6        | Cemetery and Memorial Garden                                                                                                    |      |             | yes           | cost per cut to be adjusted accordingly.      | £ 1,800.00  | £ 2,592.00                                                     | £ 1,350.00                          |            |  |
|          |                                                                                                                                 |      |             |               |                                               |             |                                                                |                                     |            |  |
|          | Play Areas                                                                                                                      |      |             |               |                                               |             |                                                                |                                     |            |  |
|          | Bury Road Play Area                                                                                                             |      | yes         | yes           |                                               | £ 630.00    |                                                                |                                     |            |  |
| - 8      | Cemetery Road Play Area - leaves & debris collected                                                                             | 18   | yes         | yes           |                                               | £ 630.00    | £ 810.00                                                       | included in quote for plan 12 below | £ 720.00   |  |
|          | Six Acres & Recreation Ground                                                                                                   |      |             |               |                                               | +           |                                                                |                                     |            |  |
|          | Bowling Green (in and outer banks)                                                                                              | 18   | yes         | yes           | not the bowling green itself                  | £ 720.00    | £ 648.00                                                       | included in quote for plan 12 below | £ 684.00   |  |
|          | Tennis Courts surrounding Grass                                                                                                 | 18   |             | 1,55          |                                               | £ 360.00    |                                                                | included in quote for plan 12 below | £ 504.00   |  |
|          | Inner banks of Recreation Field and Six Acrees                                                                                  | 18   |             |               |                                               | £ 540.00    |                                                                | included in quote for plan 12 below | £ 594.00   |  |
|          |                                                                                                                                 |      |             |               | *please quote for both collection of ansings, |             |                                                                |                                     |            |  |
| 12       | Recreation Ground & Six Acres                                                                                                   | 18   |             |               | and arisings left in place                    | £ 2,970.00  | No Quote                                                       | £ 5,850.00                          |            |  |
|          |                                                                                                                                 |      |             |               |                                               |             |                                                                |                                     |            |  |
|          | Other                                                                                                                           |      |             |               |                                               | l           |                                                                |                                     |            |  |
|          | Footpaths per plan                                                                                                              | 8    |             |               |                                               | £ 320.00    |                                                                | included in quote for plan 12 above | £ 232.00   |  |
|          | Outer banks of Recreation Field and Six Acres                                                                                   | 3    |             |               | strim/brushcut - note steep banks             | £ 1,050.00  |                                                                | included in quote for plan 12 above | £ 862.50   |  |
| 15       | Memorial Social Centre Grounds                                                                                                  | 16   | yes         |               |                                               | £ 400.00    | £ 864.00                                                       | included in quote for plan 12 above | £ 632.00   |  |
|          | Hedges - bowling green, along the track next to the rec, the beech                                                              |      |             |               |                                               |             |                                                                |                                     |            |  |
|          | hedge near the car park (cut one side) and the hedge around the<br>cemetery cut hedges both sides on road & one side elsewhere. | _    |             |               |                                               | £ 900.00    |                                                                | 5 1 100 00                          | C 1 000 00 |  |
| 10       | centetery cut neages both sides on road at one side elsewhere.                                                                  |      | yes         |               | Anglia Water not currently in a position to   | £ 900.00    | £ 1,260.00                                                     | £ 1,100.00                          | £1,080.00  |  |
| 17       | Land to rear of Croft Close: not next financial year                                                                            |      | yes         | yes           | transfer                                      |             |                                                                |                                     |            |  |
| - 17     | Land to real of Croft Close. Not next illiancial year                                                                           |      | yes         | yes           | uaisiei                                       |             |                                                                |                                     |            |  |
| 18       | Scrub to rear of hard standing between Bowling Green and Tennis Courts                                                          | 2    | yes         |               |                                               | £ 100.00    | £ 405.00                                                       | not quoted                          | £ 252.50   |  |
|          |                                                                                                                                 |      | ,           |               |                                               |             |                                                                |                                     |            |  |
|          |                                                                                                                                 |      |             |               | Total                                         | £ 14,470.00 | £ 12.582.00                                                    | £ 10.602.00                         | £5,561,00  |  |
|          |                                                                                                                                 |      |             |               |                                               | , , , , , , | £5175.00*                                                      | 1325.25**                           |            |  |
|          |                                                                                                                                 |      |             |               |                                               |             | £ 17,757.00                                                    | £ 11,927.25                         |            |  |
|          |                                                                                                                                 |      |             |               |                                               |             |                                                                |                                     |            |  |
|          |                                                                                                                                 |      |             |               |                                               |             |                                                                |                                     |            |  |
|          |                                                                                                                                 |      |             |               | Total for 3 year undertaking                  | £ 43,410.00 |                                                                |                                     |            |  |
|          |                                                                                                                                 |      |             |               | equivalent per annum                          | £ 14,470.00 | £12771.00**                                                    | •                                   |            |  |
|          |                                                                                                                                 |      |             |               |                                               |             | *Mean Cost of using an alternative contractor                  |                                     |            |  |
|          |                                                                                                                                 |      |             |               |                                               |             | **based on total cost/no cuts*2 for November and February      |                                     |            |  |
|          |                                                                                                                                 |      |             |               |                                               |             | ** excluding additional costs for Recreation Ground & Six Acre |                                     |            |  |
|          |                                                                                                                                 |      |             |               |                                               |             |                                                                |                                     |            |  |

|          |                                                                                                                                                        | No. Cuts | Collect Arisings | Leaf Clearing | Notes                                                                                                                                                                   |
|----------|--------------------------------------------------------------------------------------------------------------------------------------------------------|----------|------------------|---------------|-------------------------------------------------------------------------------------------------------------------------------------------------------------------------|
| 1ap Item | Greens                                                                                                                                                 |          |                  |               |                                                                                                                                                                         |
| 1        | Attleton Green                                                                                                                                         | 18       | No               |               | leave small triangle at rear for wildflower colonisation                                                                                                                |
| 2        | Coltsfoot Green                                                                                                                                        | 18       | No               |               | strim down into all culverts                                                                                                                                            |
| 3        | Meeting Green Verge & Triangle                                                                                                                         | 18       | No               |               | small triangle must be trimmed to ensure visibility                                                                                                                     |
| 4        | Nunnery Green Verges                                                                                                                                   | 18       |                  |               | verges uneven, take time in dips to obtain even cut                                                                                                                     |
|          |                                                                                                                                                        |          |                  |               |                                                                                                                                                                         |
|          | Cemetery & Churchyard                                                                                                                                  |          |                  |               |                                                                                                                                                                         |
| 5        | All Saints Churchyard                                                                                                                                  | 18       | No               |               | Only in Churchyard, not verges or car park                                                                                                                              |
| 6        | Cemetery and Memorial Garden                                                                                                                           | 18       |                  | yes           | Delay cuts where bee orchids indicated, or to allow spring flowers to set seed, as agreed with contractor - when cuts delayed, cost per cut to be adjusted accordingly. |
|          | Play Areas                                                                                                                                             |          |                  |               |                                                                                                                                                                         |
| 7        | Bury Road Play Area                                                                                                                                    | 18       | yes              | ves           |                                                                                                                                                                         |
|          | Cemetery Road Play Area - leaves & debris collected                                                                                                    |          | yes              | yes           |                                                                                                                                                                         |
|          |                                                                                                                                                        |          |                  |               |                                                                                                                                                                         |
|          | Six Acres & Recreation Ground                                                                                                                          |          |                  |               |                                                                                                                                                                         |
|          | Bowling Green (in and outer banks)                                                                                                                     |          | yes              | yes           | not the bowling green itself                                                                                                                                            |
|          | Tennis Courts surrounding Grass                                                                                                                        | 18       |                  |               |                                                                                                                                                                         |
| 11       | Inner banks of Recreation Field and Six Acrees                                                                                                         | 18       |                  |               |                                                                                                                                                                         |
| 12       | Recreation Ground & Six Acres                                                                                                                          | 18       |                  |               | *please quote for both collection of arisings, and arisings left in                                                                                                     |
|          | Other                                                                                                                                                  |          |                  |               |                                                                                                                                                                         |
| 13       | Footpaths per plan                                                                                                                                     | 8        |                  |               |                                                                                                                                                                         |
| 14       | Outer banks of Recreation Field and Six Acres                                                                                                          | 3        |                  |               | strim/brushcut - note steep banks                                                                                                                                       |
| 15       | Village Hall                                                                                                                                           | 16       | yes              |               |                                                                                                                                                                         |
|          | Hedges - bowling green, along the track next to the rec, the beech hedge near the car park (cut one side) and the hedge around the cemetery cut hedges |          |                  |               |                                                                                                                                                                         |
|          | both sides on road & one side elsewhere.                                                                                                               |          | yes              |               |                                                                                                                                                                         |
| 17       | Land to rear of Croft Close                                                                                                                            | 3        | yes              | yes           |                                                                                                                                                                         |
| 18       | Scrub to rear of hard standing between Bowling Green and Tennis Courts                                                                                 | 2        | yes              |               |                                                                                                                                                                         |