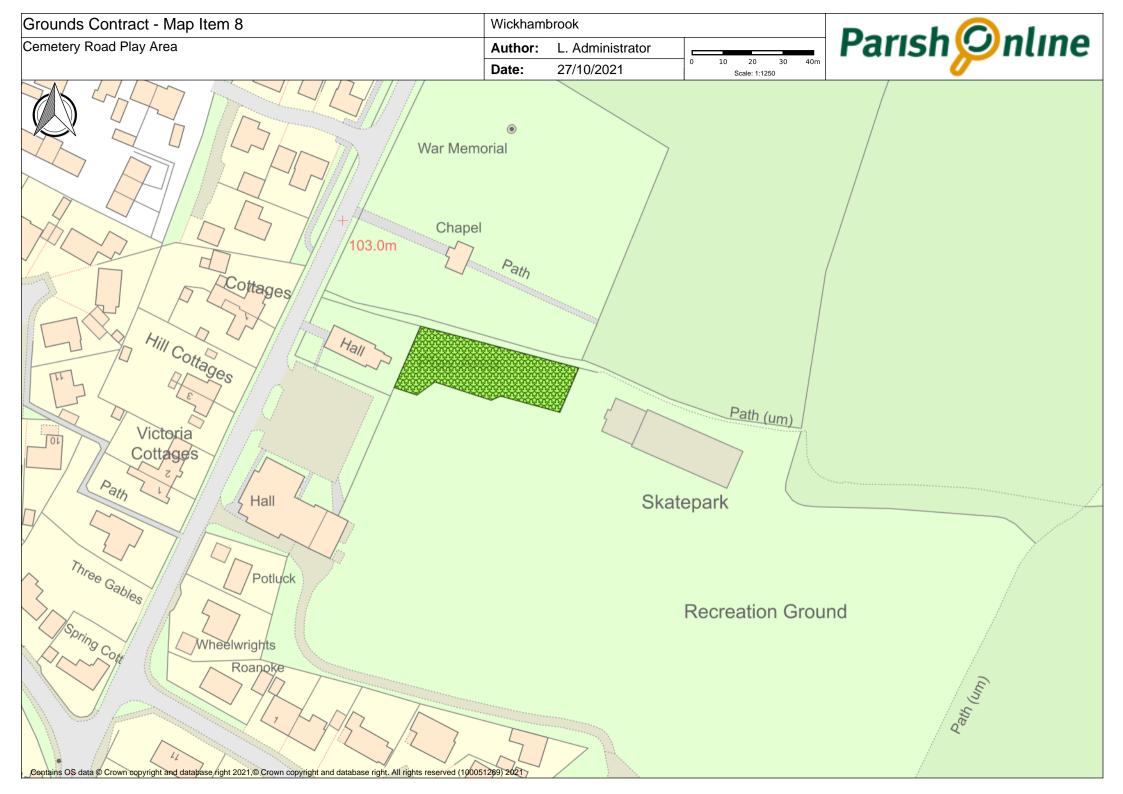

A total of £14,500 plus VAT (slightly higher than the mean of quotes submitted) has been budgeted for in the next financial year.

Councillors are not obliged to choose the cheapest quote, but (in accordance with Financial Regulations) should satisfy themselves that the choice made represents value for money to the parish.