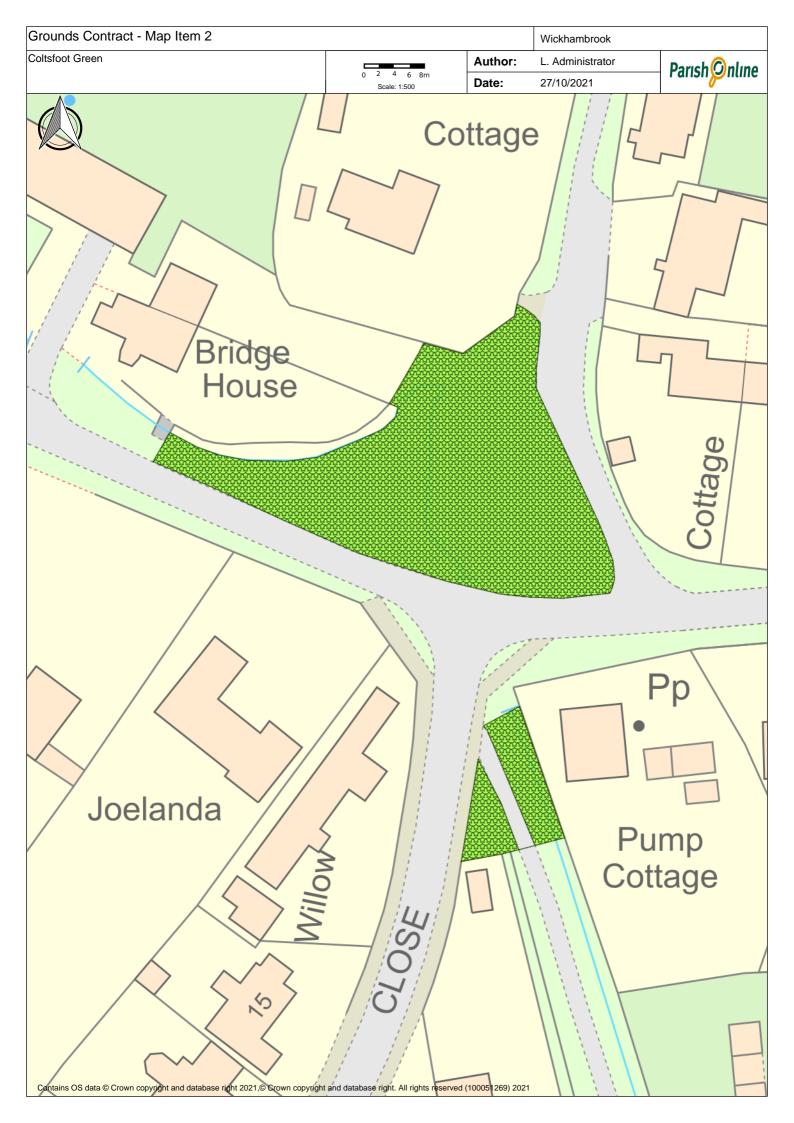

|          |                                                                                                                                 | /    |             |               |                                               |             |                                                                |                                     |            |  |
|----------|---------------------------------------------------------------------------------------------------------------------------------|------|-------------|---------------|-----------------------------------------------|-------------|----------------------------------------------------------------|-------------------------------------|------------|--|
|          |                                                                                                                                 | 103  | 9 /20       | , Colego      | و.                                            | RH LANDSON  | DRIVING                                                        | Cest Grant                          |            |  |
|          |                                                                                                                                 | Mocu | Collect     | is Leaf Clear | Notes                                         | BAL         | OFF                                                            | CO.                                 |            |  |
| Map Item | Greens                                                                                                                          | _ `  | <del></del> |               | 1                                             | ,           |                                                                | *quoted on basis of 16 cuts         |            |  |
|          |                                                                                                                                 | 18   |             |               | leave small triangle at rear for wildflower   | ĺ           |                                                                |                                     |            |  |
|          | Attleton Green                                                                                                                  |      | NO          |               | colonisation                                  | £ 630.00    |                                                                |                                     |            |  |
| 2        | Coltsfoot Green                                                                                                                 | 18   | No          |               | strim down into all culverts                  | £ 630.00    | £ 810.00                                                       | £ 225.00                            |            |  |
|          |                                                                                                                                 | 18   |             |               | small triangle must be trimmed to ensure      |             |                                                                |                                     |            |  |
| 3        | Meeting Green Verge & Triangle                                                                                                  |      | No          |               | visibility                                    | £ 630.00    | £ 486.00                                                       | £ 445.00                            |            |  |
|          |                                                                                                                                 | 18   |             |               | verges uneven, take time in dips to obtain    |             |                                                                |                                     |            |  |
| 4        | Nunnery Green Verges                                                                                                            |      |             |               | even cut                                      | £ 630.00    | £ 486.00                                                       | £ 148.50                            |            |  |
|          | Cemetery & Churchyard                                                                                                           |      |             |               |                                               |             |                                                                |                                     |            |  |
|          |                                                                                                                                 |      |             |               |                                               | 1           |                                                                |                                     |            |  |
| 5        | All Saints Churchyard                                                                                                           | 18   | No          |               | Only in Churchyard, not verges or car park    | £ 1,530.00  | £ 810.00                                                       | £ 890.00                            |            |  |
|          |                                                                                                                                 |      |             |               |                                               |             |                                                                |                                     |            |  |
|          |                                                                                                                                 |      |             |               | Delay cuts where bee orchids indicated, or    |             |                                                                |                                     |            |  |
|          |                                                                                                                                 | 18   |             |               | to allow spring flowers to set seed, as       |             |                                                                |                                     |            |  |
|          |                                                                                                                                 |      |             |               | agreed with contractor - when cuts delayed,   |             |                                                                |                                     |            |  |
| 6        | Cemetery and Memorial Garden                                                                                                    |      |             | yes           | cost per cut to be adjusted accordingly.      | £ 1,800.00  | £ 2,592.00                                                     | £ 1,350.00                          |            |  |
|          |                                                                                                                                 |      |             |               |                                               |             |                                                                |                                     |            |  |
|          | Play Areas                                                                                                                      |      |             |               |                                               |             |                                                                |                                     |            |  |
|          | Bury Road Play Area                                                                                                             |      | yes         | yes           |                                               | £ 630.00    |                                                                |                                     |            |  |
| - 8      | Cemetery Road Play Area - leaves & debris collected                                                                             | 18   | yes         | yes           |                                               | £ 630.00    | £ 810.00                                                       | included in quote for plan 12 below | £ 720.00   |  |
|          | Six Acres & Recreation Ground                                                                                                   |      |             |               |                                               | +           |                                                                |                                     |            |  |
|          | Bowling Green (in and outer banks)                                                                                              | 18   | yes         | yes           | not the bowling green itself                  | £ 720.00    | £ 648.00                                                       | included in quote for plan 12 below | £ 684.00   |  |
|          | Tennis Courts surrounding Grass                                                                                                 | 18   |             | 1,55          |                                               | £ 360.00    |                                                                | included in quote for plan 12 below | £ 504.00   |  |
|          | Inner banks of Recreation Field and Six Acrees                                                                                  | 18   |             |               |                                               | £ 540.00    |                                                                | included in quote for plan 12 below | £ 594.00   |  |
|          |                                                                                                                                 |      |             |               | *please quote for both collection of ansings, |             |                                                                |                                     |            |  |
| 12       | Recreation Ground & Six Acres                                                                                                   | 18   |             |               | and arisings left in place                    | £ 2,970.00  | No Quote                                                       | £ 5,850.00                          |            |  |
|          |                                                                                                                                 |      |             |               |                                               |             |                                                                |                                     |            |  |
|          | Other                                                                                                                           |      |             |               |                                               | l           |                                                                |                                     |            |  |
|          | Footpaths per plan                                                                                                              | 8    |             |               |                                               | £ 320.00    |                                                                | included in quote for plan 12 above | £ 232.00   |  |
|          | Outer banks of Recreation Field and Six Acres                                                                                   | 3    |             |               | strim/brushcut - note steep banks             | £ 1,050.00  |                                                                | included in quote for plan 12 above | £ 862.50   |  |
| 15       | Memorial Social Centre Grounds                                                                                                  | 16   | yes         |               |                                               | £ 400.00    | £ 864.00                                                       | included in quote for plan 12 above | £ 632.00   |  |
|          | Hedges - bowling green, along the track next to the rec, the beech                                                              |      |             |               |                                               |             |                                                                |                                     |            |  |
|          | hedge near the car park (cut one side) and the hedge around the<br>cemetery cut hedges both sides on road & one side elsewhere. | _    |             |               |                                               | £ 900.00    |                                                                | 5 1 100 00                          | C 1 000 00 |  |
| 10       | centetery cut neages both sides on road at one side elsewhere.                                                                  |      | yes         |               | Anglia Water not currently in a position to   | £ 900.00    | £ 1,260.00                                                     | £ 1,100.00                          | £1,080.00  |  |
| 17       | Land to rear of Croft Close: not next financial year                                                                            |      | yes         | yes           | transfer                                      |             |                                                                |                                     |            |  |
| - 17     | Land to real of Croft Close. Not next illiancial year                                                                           |      | yes         | yes           | uaisiei                                       |             |                                                                |                                     |            |  |
| 18       | Scrub to rear of hard standing between Bowling Green and Tennis Courts                                                          | 2    | yes         |               |                                               | £ 100.00    | £ 405.00                                                       | not quoted                          | £ 252.50   |  |
|          |                                                                                                                                 |      | ,           |               |                                               |             |                                                                |                                     |            |  |
|          |                                                                                                                                 |      |             |               | Total                                         | £ 14,470.00 | £ 12.582.00                                                    | £ 10.602.00                         | £5,561,00  |  |
|          |                                                                                                                                 |      |             |               |                                               | , , , , , , | £5175.00*                                                      | 1325.25**                           |            |  |
|          |                                                                                                                                 |      |             |               |                                               |             | £ 17,757.00                                                    | £ 11,927.25                         |            |  |
|          |                                                                                                                                 |      |             |               |                                               |             |                                                                |                                     |            |  |
|          |                                                                                                                                 |      |             |               |                                               |             |                                                                |                                     |            |  |
|          |                                                                                                                                 |      |             |               | Total for 3 year undertaking                  | £ 43,410.00 |                                                                |                                     |            |  |
|          |                                                                                                                                 |      |             |               | equivalent per annum                          | £ 14,470.00 | £12771.00**                                                    | •                                   |            |  |
|          |                                                                                                                                 |      |             |               |                                               |             | *Mean Cost of using an alternative contractor                  |                                     |            |  |
|          |                                                                                                                                 |      |             |               |                                               |             | **based on total cost/no cuts*2 for November and February      |                                     |            |  |
|          |                                                                                                                                 |      |             |               |                                               |             | ** excluding additional costs for Recreation Ground & Six Acre |                                     |            |  |
|          |                                                                                                                                 |      |             |               |                                               |             |                                                                |                                     |            |  |

|          |                                                                                                                                                        | No. Cuts | Collect Arisings | Leaf Clearing | Notes                                                                                                                                                                   |
|----------|--------------------------------------------------------------------------------------------------------------------------------------------------------|----------|------------------|---------------|-------------------------------------------------------------------------------------------------------------------------------------------------------------------------|
| 1ap Item | Greens                                                                                                                                                 |          |                  |               |                                                                                                                                                                         |
| 1        | Attleton Green                                                                                                                                         | 18       | No               |               | leave small triangle at rear for wildflower colonisation                                                                                                                |
| 2        | Coltsfoot Green                                                                                                                                        | 18       | No               |               | strim down into all culverts                                                                                                                                            |
| 3        | Meeting Green Verge & Triangle                                                                                                                         | 18       | No               |               | small triangle must be trimmed to ensure visibility                                                                                                                     |
| 4        | Nunnery Green Verges                                                                                                                                   | 18       |                  |               | verges uneven, take time in dips to obtain even cut                                                                                                                     |
|          |                                                                                                                                                        |          |                  |               |                                                                                                                                                                         |
|          | Cemetery & Churchyard                                                                                                                                  |          |                  |               |                                                                                                                                                                         |
| 5        | All Saints Churchyard                                                                                                                                  | 18       | No               |               | Only in Churchyard, not verges or car park                                                                                                                              |
| 6        | Cemetery and Memorial Garden                                                                                                                           | 18       |                  | yes           | Delay cuts where bee orchids indicated, or to allow spring flowers to set seed, as agreed with contractor - when cuts delayed, cost per cut to be adjusted accordingly. |
|          | Play Areas                                                                                                                                             |          |                  |               |                                                                                                                                                                         |
| 7        | Bury Road Play Area                                                                                                                                    | 18       | yes              | ves           |                                                                                                                                                                         |
|          | Cemetery Road Play Area - leaves & debris collected                                                                                                    |          | yes              | yes           |                                                                                                                                                                         |
|          |                                                                                                                                                        |          |                  |               |                                                                                                                                                                         |
|          | Six Acres & Recreation Ground                                                                                                                          |          |                  |               |                                                                                                                                                                         |
|          | Bowling Green (in and outer banks)                                                                                                                     |          | yes              | yes           | not the bowling green itself                                                                                                                                            |
|          | Tennis Courts surrounding Grass                                                                                                                        | 18       |                  |               |                                                                                                                                                                         |
| 11       | Inner banks of Recreation Field and Six Acrees                                                                                                         | 18       |                  |               |                                                                                                                                                                         |
| 12       | Recreation Ground & Six Acres                                                                                                                          | 18       |                  |               | *please quote for both collection of arisings, and arisings left in                                                                                                     |
|          | Other                                                                                                                                                  |          |                  |               |                                                                                                                                                                         |
| 13       | Footpaths per plan                                                                                                                                     | 8        |                  |               |                                                                                                                                                                         |
| 14       | Outer banks of Recreation Field and Six Acres                                                                                                          | 3        |                  |               | strim/brushcut - note steep banks                                                                                                                                       |
| 15       | Village Hall                                                                                                                                           | 16       | yes              |               |                                                                                                                                                                         |
|          | Hedges - bowling green, along the track next to the rec, the beech hedge near the car park (cut one side) and the hedge around the cemetery cut hedges |          |                  |               |                                                                                                                                                                         |
|          | both sides on road & one side elsewhere.                                                                                                               |          | yes              |               |                                                                                                                                                                         |
| 17       | Land to rear of Croft Close                                                                                                                            | 3        | yes              | yes           |                                                                                                                                                                         |
| 18       | Scrub to rear of hard standing between Bowling Green and Tennis Courts                                                                                 | 2        | yes              |               |                                                                                                                                                                         |