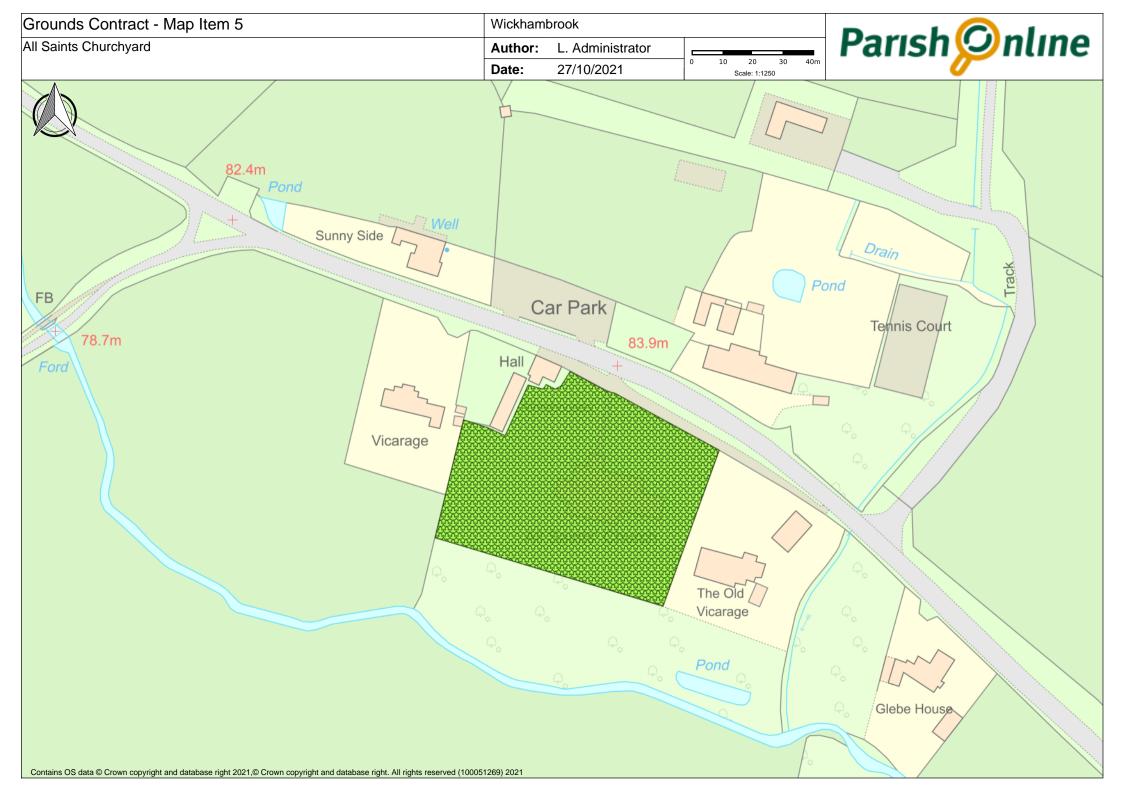

All prices quoted are plus VAT @20%.

CGM Ltd has now provided a quote which includes all areas requested in the specification, but has only quoted based on sixteen cuts over eight months, and does not include the last two cuts in November and February. The costs of the additional two cuts would be likely to increase the cost of the contract by £1325.25 to £11,927.25 plus VAT based on total cost/no cuts. The total provided in the quote from CGM Ltd was not arithmetically correct.