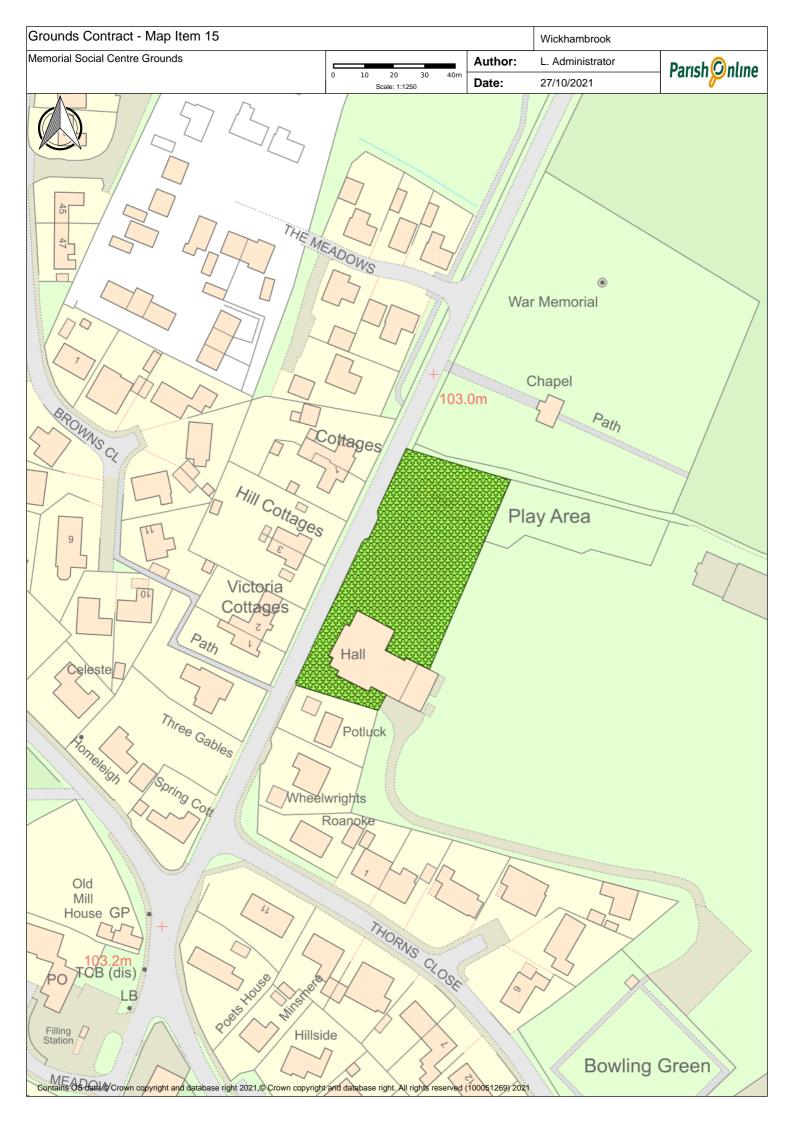

|          |                                                                                                                                                        | No. Cuts | Collect Arisings | Leaf Clearing | Notes                                                                                                                                                                   |
|----------|--------------------------------------------------------------------------------------------------------------------------------------------------------|----------|------------------|---------------|-------------------------------------------------------------------------------------------------------------------------------------------------------------------------|
| 1ap Item | Greens                                                                                                                                                 |          |                  |               |                                                                                                                                                                         |
| 1        | Attleton Green                                                                                                                                         | 18       | No               |               | leave small triangle at rear for wildflower colonisation                                                                                                                |
| 2        | Coltsfoot Green                                                                                                                                        | 18       | No               |               | strim down into all culverts                                                                                                                                            |
| 3        | Meeting Green Verge & Triangle                                                                                                                         | 18       | No               |               | small triangle must be trimmed to ensure visibility                                                                                                                     |
| 4        | Nunnery Green Verges                                                                                                                                   | 18       |                  |               | verges uneven, take time in dips to obtain even cut                                                                                                                     |
|          |                                                                                                                                                        |          |                  |               |                                                                                                                                                                         |
|          | Cemetery & Churchyard                                                                                                                                  |          |                  |               |                                                                                                                                                                         |
| 5        | All Saints Churchyard                                                                                                                                  | 18       | No               |               | Only in Churchyard, not verges or car park                                                                                                                              |
| 6        | Cemetery and Memorial Garden                                                                                                                           | 18       |                  | yes           | Delay cuts where bee orchids indicated, or to allow spring flowers to set seed, as agreed with contractor - when cuts delayed, cost per cut to be adjusted accordingly. |
|          | Play Areas                                                                                                                                             |          |                  |               |                                                                                                                                                                         |
| 7        | Bury Road Play Area                                                                                                                                    | 18       | yes              | ves           |                                                                                                                                                                         |
|          | Cemetery Road Play Area - leaves & debris collected                                                                                                    |          | yes              | yes           |                                                                                                                                                                         |
|          |                                                                                                                                                        |          |                  |               |                                                                                                                                                                         |
|          | Six Acres & Recreation Ground                                                                                                                          |          |                  |               |                                                                                                                                                                         |
|          | Bowling Green (in and outer banks)                                                                                                                     |          | yes              | yes           | not the bowling green itself                                                                                                                                            |
|          | Tennis Courts surrounding Grass                                                                                                                        | 18       |                  |               |                                                                                                                                                                         |
| 11       | Inner banks of Recreation Field and Six Acrees                                                                                                         | 18       |                  |               |                                                                                                                                                                         |
| 12       | Recreation Ground & Six Acres                                                                                                                          | 18       |                  |               | *please quote for both collection of arisings, and arisings left in                                                                                                     |
|          | Other                                                                                                                                                  |          |                  |               |                                                                                                                                                                         |
| 13       | Footpaths per plan                                                                                                                                     | 8        |                  |               |                                                                                                                                                                         |
| 14       | Outer banks of Recreation Field and Six Acres                                                                                                          | 3        |                  |               | strim/brushcut - note steep banks                                                                                                                                       |
| 15       | Village Hall                                                                                                                                           | 16       | yes              |               |                                                                                                                                                                         |
|          | Hedges - bowling green, along the track next to the rec, the beech hedge near the car park (cut one side) and the hedge around the cemetery cut hedges |          |                  |               |                                                                                                                                                                         |
|          | both sides on road & one side elsewhere.                                                                                                               |          | yes              |               |                                                                                                                                                                         |
| 17       | Land to rear of Croft Close                                                                                                                            | 3        | yes              | yes           |                                                                                                                                                                         |
| 18       | Scrub to rear of hard standing between Bowling Green and Tennis Courts                                                                                 | 2        | yes              |               |                                                                                                                                                                         |