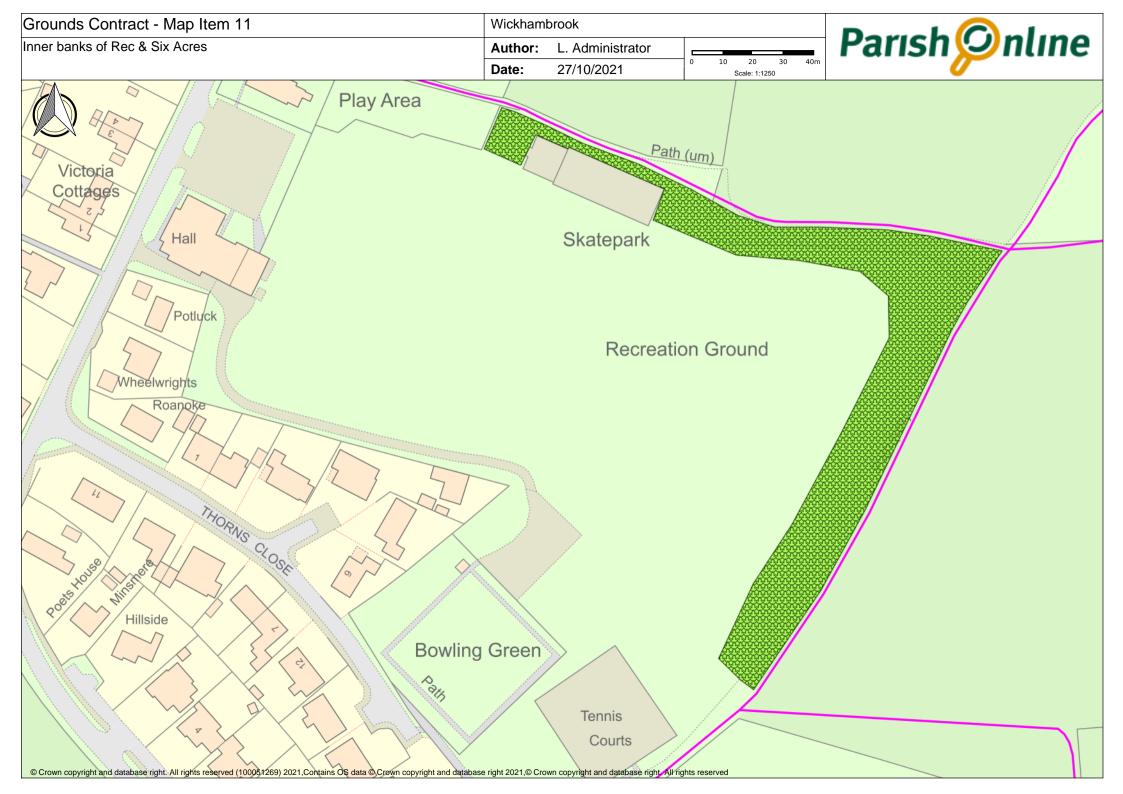

|          |                                                                                                                                 | /    |             |               |                                               |             |                                                                |                                     |            |  |
|----------|---------------------------------------------------------------------------------------------------------------------------------|------|-------------|---------------|-----------------------------------------------|-------------|----------------------------------------------------------------|-------------------------------------|------------|--|
|          |                                                                                                                                 | 103  | 9 /20       | , Colego      | و.                                            | RH LANDSON  | DRIVING                                                        | Cest Grant                          |            |  |
|          |                                                                                                                                 | Mocu | Collect     | is Leaf Clear | Notes                                         | BAL         | OFF                                                            | CO.                                 |            |  |
| Map Item | Greens                                                                                                                          | _ `  | <del></del> |               | 1                                             | ,           |                                                                | *quoted on basis of 16 cuts         |            |  |
|          |                                                                                                                                 | 18   |             |               | leave small triangle at rear for wildflower   | ĺ           |                                                                |                                     |            |  |
|          | Attleton Green                                                                                                                  |      | NO          |               | colonisation                                  | £ 630.00    |                                                                |                                     |            |  |
| 2        | Coltsfoot Green                                                                                                                 | 18   | No          |               | strim down into all culverts                  | £ 630.00    | £ 810.00                                                       | £ 225.00                            |            |  |
|          |                                                                                                                                 | 18   |             |               | small triangle must be trimmed to ensure      |             |                                                                |                                     |            |  |
| 3        | Meeting Green Verge & Triangle                                                                                                  |      | No          |               | visibility                                    | £ 630.00    | £ 486.00                                                       | £ 445.00                            |            |  |
|          |                                                                                                                                 | 18   |             |               | verges uneven, take time in dips to obtain    |             |                                                                |                                     |            |  |
| 4        | Nunnery Green Verges                                                                                                            |      |             |               | even cut                                      | £ 630.00    | £ 486.00                                                       | £ 148.50                            |            |  |
|          | Cemetery & Churchyard                                                                                                           |      |             |               |                                               |             |                                                                |                                     |            |  |
|          |                                                                                                                                 |      |             |               |                                               | 1           |                                                                |                                     |            |  |
| 5        | All Saints Churchyard                                                                                                           | 18   | No          |               | Only in Churchyard, not verges or car park    | £ 1,530.00  | £ 810.00                                                       | £ 890.00                            |            |  |
|          |                                                                                                                                 |      |             |               |                                               |             |                                                                |                                     |            |  |
|          |                                                                                                                                 |      |             |               | Delay cuts where bee orchids indicated, or    |             |                                                                |                                     |            |  |
|          |                                                                                                                                 | 18   |             |               | to allow spring flowers to set seed, as       |             |                                                                |                                     |            |  |
|          |                                                                                                                                 |      |             |               | agreed with contractor - when cuts delayed,   |             |                                                                |                                     |            |  |
| 6        | Cemetery and Memorial Garden                                                                                                    |      |             | yes           | cost per cut to be adjusted accordingly.      | £ 1,800.00  | £ 2,592.00                                                     | £ 1,350.00                          |            |  |
|          |                                                                                                                                 |      |             |               |                                               |             |                                                                |                                     |            |  |
|          | Play Areas                                                                                                                      |      |             |               |                                               |             |                                                                |                                     |            |  |
|          | Bury Road Play Area                                                                                                             |      | yes         | yes           |                                               | £ 630.00    |                                                                |                                     |            |  |
| - 8      | Cemetery Road Play Area - leaves & debris collected                                                                             | 18   | yes         | yes           |                                               | £ 630.00    | £ 810.00                                                       | included in quote for plan 12 below | £ 720.00   |  |
|          | Six Acres & Recreation Ground                                                                                                   |      |             |               |                                               | +           |                                                                |                                     |            |  |
|          | Bowling Green (in and outer banks)                                                                                              | 18   | yes         | yes           | not the bowling green itself                  | £ 720.00    | £ 648.00                                                       | included in quote for plan 12 below | £ 684.00   |  |
|          | Tennis Courts surrounding Grass                                                                                                 | 18   |             | 1,55          |                                               | £ 360.00    |                                                                | included in quote for plan 12 below | £ 504.00   |  |
|          | Inner banks of Recreation Field and Six Acrees                                                                                  | 18   |             |               |                                               | £ 540.00    |                                                                | included in quote for plan 12 below | £ 594.00   |  |
|          |                                                                                                                                 |      |             |               | *please quote for both collection of ansings, |             |                                                                |                                     |            |  |
| 12       | Recreation Ground & Six Acres                                                                                                   | 18   |             |               | and arisings left in place                    | £ 2,970.00  | No Quote                                                       | £ 5,850.00                          |            |  |
|          |                                                                                                                                 |      |             |               |                                               |             |                                                                |                                     |            |  |
|          | Other                                                                                                                           |      |             |               |                                               | l           |                                                                |                                     |            |  |
|          | Footpaths per plan                                                                                                              | 8    |             |               |                                               | £ 320.00    |                                                                | included in quote for plan 12 above | £ 232.00   |  |
|          | Outer banks of Recreation Field and Six Acres                                                                                   | 3    |             |               | strim/brushcut - note steep banks             | £ 1,050.00  |                                                                | included in quote for plan 12 above | £ 862.50   |  |
| 15       | Memorial Social Centre Grounds                                                                                                  | 16   | yes         |               |                                               | £ 400.00    | £ 864.00                                                       | included in quote for plan 12 above | £ 632.00   |  |
|          | Hedges - bowling green, along the track next to the rec, the beech                                                              |      |             |               |                                               |             |                                                                |                                     |            |  |
|          | hedge near the car park (cut one side) and the hedge around the<br>cemetery cut hedges both sides on road & one side elsewhere. | _    |             |               |                                               | £ 900.00    |                                                                | 5 1 100 00                          | C 1 000 00 |  |
| 10       | centetery cut neages both sides on road at one side elsewhere.                                                                  |      | yes         |               | Anglia Water not currently in a position to   | £ 900.00    | £ 1,260.00                                                     | £ 1,100.00                          | £1,080.00  |  |
| 17       | Land to rear of Croft Close: not next financial year                                                                            |      | yes         | yes           | transfer                                      |             |                                                                |                                     |            |  |
| - 17     | Land to real of Croft Close. Not next illiancial year                                                                           |      | yes         | yes           | uaisiei                                       |             |                                                                |                                     |            |  |
| 18       | Scrub to rear of hard standing between Bowling Green and Tennis Courts                                                          | 2    | yes         |               |                                               | £ 100.00    | £ 405.00                                                       | not quoted                          | £ 252.50   |  |
|          |                                                                                                                                 |      | ,           |               |                                               |             |                                                                |                                     |            |  |
|          |                                                                                                                                 |      |             |               | Total                                         | £ 14,470.00 | £ 12.582.00                                                    | £ 10.602.00                         | £5,561,00  |  |
|          |                                                                                                                                 |      |             |               |                                               | , , , , , , | £5175.00*                                                      | 1325.25**                           |            |  |
|          |                                                                                                                                 |      |             |               |                                               |             | £ 17,757.00                                                    | £ 11,927.25                         |            |  |
|          |                                                                                                                                 |      |             |               |                                               |             |                                                                |                                     |            |  |
|          |                                                                                                                                 |      |             |               |                                               |             |                                                                |                                     |            |  |
|          |                                                                                                                                 |      |             |               | Total for 3 year undertaking                  | £ 43,410.00 |                                                                |                                     |            |  |
|          |                                                                                                                                 |      |             |               | equivalent per annum                          | £ 14,470.00 | £12771.00**                                                    | •                                   |            |  |
|          |                                                                                                                                 |      |             |               |                                               |             | *Mean Cost of using an alternative contractor                  |                                     |            |  |
|          |                                                                                                                                 |      |             |               |                                               |             | **based on total cost/no cuts*2 for November and February      |                                     |            |  |
|          |                                                                                                                                 |      |             |               |                                               |             | ** excluding additional costs for Recreation Ground & Six Acre |                                     |            |  |
|          |                                                                                                                                 |      |             |               |                                               |             |                                                                |                                     |            |  |

|          |                                                                                                                                                        | No. Cuts | Collect Arisings | Leaf Clearing | Notes                                                                                                                                                                   |
|----------|--------------------------------------------------------------------------------------------------------------------------------------------------------|----------|------------------|---------------|-------------------------------------------------------------------------------------------------------------------------------------------------------------------------|
| 1ap Item | Greens                                                                                                                                                 |          |                  |               |                                                                                                                                                                         |
| 1        | Attleton Green                                                                                                                                         | 18       | No               |               | leave small triangle at rear for wildflower colonisation                                                                                                                |
| 2        | Coltsfoot Green                                                                                                                                        | 18       | No               |               | strim down into all culverts                                                                                                                                            |
| 3        | Meeting Green Verge & Triangle                                                                                                                         | 18       | No               |               | small triangle must be trimmed to ensure visibility                                                                                                                     |
| 4        | Nunnery Green Verges                                                                                                                                   | 18       |                  |               | verges uneven, take time in dips to obtain even cut                                                                                                                     |
|          |                                                                                                                                                        |          |                  |               |                                                                                                                                                                         |
|          | Cemetery & Churchyard                                                                                                                                  |          |                  |               |                                                                                                                                                                         |
| 5        | All Saints Churchyard                                                                                                                                  | 18       | No               |               | Only in Churchyard, not verges or car park                                                                                                                              |
| 6        | Cemetery and Memorial Garden                                                                                                                           | 18       |                  | yes           | Delay cuts where bee orchids indicated, or to allow spring flowers to set seed, as agreed with contractor - when cuts delayed, cost per cut to be adjusted accordingly. |
|          | Play Areas                                                                                                                                             |          |                  |               |                                                                                                                                                                         |
| 7        | Bury Road Play Area                                                                                                                                    | 18       | yes              | ves           |                                                                                                                                                                         |
|          | Cemetery Road Play Area - leaves & debris collected                                                                                                    |          | yes              | yes           |                                                                                                                                                                         |
|          |                                                                                                                                                        |          |                  |               |                                                                                                                                                                         |
|          | Six Acres & Recreation Ground                                                                                                                          |          |                  |               |                                                                                                                                                                         |
|          | Bowling Green (in and outer banks)                                                                                                                     |          | yes              | yes           | not the bowling green itself                                                                                                                                            |
|          | Tennis Courts surrounding Grass                                                                                                                        | 18       |                  |               |                                                                                                                                                                         |
| 11       | Inner banks of Recreation Field and Six Acrees                                                                                                         | 18       |                  |               |                                                                                                                                                                         |
| 12       | Recreation Ground & Six Acres                                                                                                                          | 18       |                  |               | *please quote for both collection of arisings, and arisings left in                                                                                                     |
|          | Other                                                                                                                                                  |          |                  |               |                                                                                                                                                                         |
| 13       | Footpaths per plan                                                                                                                                     | 8        |                  |               |                                                                                                                                                                         |
| 14       | Outer banks of Recreation Field and Six Acres                                                                                                          | 3        |                  |               | strim/brushcut - note steep banks                                                                                                                                       |
| 15       | Village Hall                                                                                                                                           | 16       | yes              |               |                                                                                                                                                                         |
|          | Hedges - bowling green, along the track next to the rec, the beech hedge near the car park (cut one side) and the hedge around the cemetery cut hedges |          |                  |               |                                                                                                                                                                         |
|          | both sides on road & one side elsewhere.                                                                                                               |          | yes              |               |                                                                                                                                                                         |
| 17       | Land to rear of Croft Close                                                                                                                            | 3        | yes              | yes           |                                                                                                                                                                         |
| 18       | Scrub to rear of hard standing between Bowling Green and Tennis Courts                                                                                 | 2        | yes              |               |                                                                                                                                                                         |