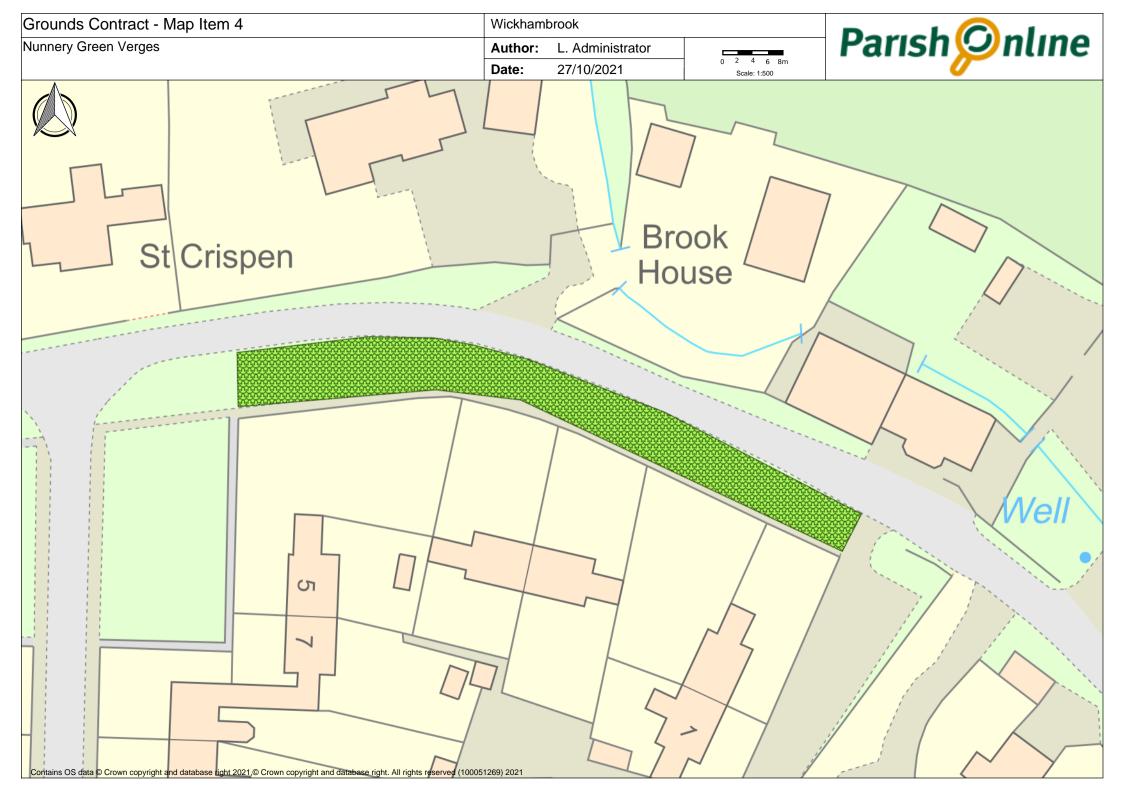

|          |                                                                                                                                 | /    |             |               |                                               |             |                                                                |                                     |            |  |
|----------|---------------------------------------------------------------------------------------------------------------------------------|------|-------------|---------------|-----------------------------------------------|-------------|----------------------------------------------------------------|-------------------------------------|------------|--|
|          |                                                                                                                                 | 103  | 9 /20       | , Colego      | و.                                            | RH LANDSON  | DRIVING                                                        | Cest Grant                          |            |  |
|          |                                                                                                                                 | Mocu | Collect     | is Leaf Clear | Notes                                         | BAL         | OFF                                                            | CO.                                 |            |  |
| Map Item | Greens                                                                                                                          | _ `  | <del></del> |               | 1                                             | ,           |                                                                | *quoted on basis of 16 cuts         |            |  |
|          |                                                                                                                                 | 18   |             |               | leave small triangle at rear for wildflower   | ĺ           |                                                                |                                     |            |  |
|          | Attleton Green                                                                                                                  |      | NO          |               | colonisation                                  | £ 630.00    |                                                                |                                     |            |  |
| 2        | Coltsfoot Green                                                                                                                 | 18   | No          |               | strim down into all culverts                  | £ 630.00    | £ 810.00                                                       | £ 225.00                            |            |  |
|          |                                                                                                                                 | 18   |             |               | small triangle must be trimmed to ensure      |             |                                                                |                                     |            |  |
| 3        | Meeting Green Verge & Triangle                                                                                                  |      | No          |               | visibility                                    | £ 630.00    | £ 486.00                                                       | £ 445.00                            |            |  |
|          |                                                                                                                                 | 18   |             |               | verges uneven, take time in dips to obtain    |             |                                                                |                                     |            |  |
| 4        | Nunnery Green Verges                                                                                                            |      |             |               | even cut                                      | £ 630.00    | £ 486.00                                                       | £ 148.50                            |            |  |
|          | Cemetery & Churchyard                                                                                                           |      |             |               |                                               |             |                                                                |                                     |            |  |
|          |                                                                                                                                 |      |             |               |                                               | 1           |                                                                |                                     |            |  |
| 5        | All Saints Churchyard                                                                                                           | 18   | No          |               | Only in Churchyard, not verges or car park    | £ 1,530.00  | £ 810.00                                                       | £ 890.00                            |            |  |
|          |                                                                                                                                 |      |             |               |                                               |             |                                                                |                                     |            |  |
|          |                                                                                                                                 |      |             |               | Delay cuts where bee orchids indicated, or    |             |                                                                |                                     |            |  |
|          |                                                                                                                                 | 18   |             |               | to allow spring flowers to set seed, as       |             |                                                                |                                     |            |  |
|          |                                                                                                                                 |      |             |               | agreed with contractor - when cuts delayed,   |             |                                                                |                                     |            |  |
| 6        | Cemetery and Memorial Garden                                                                                                    |      |             | yes           | cost per cut to be adjusted accordingly.      | £ 1,800.00  | £ 2,592.00                                                     | £ 1,350.00                          |            |  |
|          |                                                                                                                                 |      |             |               |                                               |             |                                                                |                                     |            |  |
|          | Play Areas                                                                                                                      |      |             |               |                                               |             |                                                                |                                     |            |  |
|          | Bury Road Play Area                                                                                                             |      | yes         | yes           |                                               | £ 630.00    |                                                                |                                     |            |  |
| - 8      | Cemetery Road Play Area - leaves & debris collected                                                                             | 18   | yes         | yes           |                                               | £ 630.00    | £ 810.00                                                       | included in quote for plan 12 below | £ 720.00   |  |
|          | Six Acres & Recreation Ground                                                                                                   |      |             |               |                                               | +           |                                                                |                                     |            |  |
|          | Bowling Green (in and outer banks)                                                                                              | 18   | yes         | yes           | not the bowling green itself                  | £ 720.00    | £ 648.00                                                       | included in quote for plan 12 below | £ 684.00   |  |
|          | Tennis Courts surrounding Grass                                                                                                 | 18   |             | 1,55          |                                               | £ 360.00    |                                                                | included in quote for plan 12 below | £ 504.00   |  |
|          | Inner banks of Recreation Field and Six Acrees                                                                                  | 18   |             |               |                                               | £ 540.00    |                                                                | included in quote for plan 12 below | £ 594.00   |  |
|          |                                                                                                                                 |      |             |               | *please quote for both collection of ansings, |             |                                                                |                                     |            |  |
| 12       | Recreation Ground & Six Acres                                                                                                   | 18   |             |               | and arisings left in place                    | £ 2,970.00  | No Quote                                                       | £ 5,850.00                          |            |  |
|          |                                                                                                                                 |      |             |               |                                               |             |                                                                |                                     |            |  |
|          | Other                                                                                                                           |      |             |               |                                               | l           |                                                                |                                     |            |  |
|          | Footpaths per plan                                                                                                              | 8    |             |               |                                               | £ 320.00    |                                                                | included in quote for plan 12 above | £ 232.00   |  |
|          | Outer banks of Recreation Field and Six Acres                                                                                   | 3    |             |               | strim/brushcut - note steep banks             | £ 1,050.00  |                                                                | included in quote for plan 12 above | £ 862.50   |  |
| 15       | Memorial Social Centre Grounds                                                                                                  | 16   | yes         |               |                                               | £ 400.00    | £ 864.00                                                       | included in quote for plan 12 above | £ 632.00   |  |
|          | Hedges - bowling green, along the track next to the rec, the beech                                                              |      |             |               |                                               |             |                                                                |                                     |            |  |
|          | hedge near the car park (cut one side) and the hedge around the<br>cemetery cut hedges both sides on road & one side elsewhere. | _    |             |               |                                               | £ 900.00    |                                                                | 5 1 100 00                          | C 1 000 00 |  |
| 10       | centetery cut neages both sides on road at one side elsewhere.                                                                  |      | yes         |               | Anglia Water not currently in a position to   | £ 900.00    | £ 1,260.00                                                     | £ 1,100.00                          | £1,080.00  |  |
| 17       | Land to rear of Croft Close: not next financial year                                                                            |      | yes         | yes           | transfer                                      |             |                                                                |                                     |            |  |
| - 17     | Land to real of Croft Close. Not next illiancial year                                                                           |      | yes         | yes           | uaisiei                                       |             |                                                                |                                     |            |  |
| 18       | Scrub to rear of hard standing between Bowling Green and Tennis Courts                                                          | 2    | yes         |               |                                               | £ 100.00    | £ 405.00                                                       | not quoted                          | £ 252.50   |  |
|          |                                                                                                                                 |      | ,           |               |                                               |             |                                                                |                                     |            |  |
|          |                                                                                                                                 |      |             |               | Total                                         | £ 14,470.00 | £ 12.582.00                                                    | £ 10.602.00                         | £5,561,00  |  |
|          |                                                                                                                                 |      |             |               |                                               | , , , , , , | £5175.00*                                                      | 1325.25**                           |            |  |
|          |                                                                                                                                 |      |             |               |                                               |             | £ 17,757.00                                                    | £ 11,927.25                         |            |  |
|          |                                                                                                                                 |      |             |               |                                               |             |                                                                |                                     |            |  |
|          |                                                                                                                                 |      |             |               |                                               |             |                                                                |                                     |            |  |
|          |                                                                                                                                 |      |             |               | Total for 3 year undertaking                  | £ 43,410.00 |                                                                |                                     |            |  |
|          |                                                                                                                                 |      |             |               | equivalent per annum                          | £ 14,470.00 | £12771.00**                                                    | •                                   |            |  |
|          |                                                                                                                                 |      |             |               |                                               |             | *Mean Cost of using an alternative contractor                  |                                     |            |  |
|          |                                                                                                                                 |      |             |               |                                               |             | **based on total cost/no cuts*2 for November and February      |                                     |            |  |
|          |                                                                                                                                 |      |             |               |                                               |             | ** excluding additional costs for Recreation Ground & Six Acre |                                     |            |  |
|          |                                                                                                                                 |      |             |               |                                               |             |                                                                |                                     |            |  |

|          |                                                                                                                                                        | No. Cuts | Collect Arisings | Leaf Clearing | Notes                                                                                                                                                                   |
|----------|--------------------------------------------------------------------------------------------------------------------------------------------------------|----------|------------------|---------------|-------------------------------------------------------------------------------------------------------------------------------------------------------------------------|
| 1ap Item | Greens                                                                                                                                                 |          |                  |               |                                                                                                                                                                         |
| 1        | Attleton Green                                                                                                                                         | 18       | No               |               | leave small triangle at rear for wildflower colonisation                                                                                                                |
| 2        | Coltsfoot Green                                                                                                                                        | 18       | No               |               | strim down into all culverts                                                                                                                                            |
| 3        | Meeting Green Verge & Triangle                                                                                                                         | 18       | No               |               | small triangle must be trimmed to ensure visibility                                                                                                                     |
| 4        | Nunnery Green Verges                                                                                                                                   | 18       |                  |               | verges uneven, take time in dips to obtain even cut                                                                                                                     |
|          |                                                                                                                                                        |          |                  |               |                                                                                                                                                                         |
|          | Cemetery & Churchyard                                                                                                                                  |          |                  |               |                                                                                                                                                                         |
| 5        | All Saints Churchyard                                                                                                                                  | 18       | No               |               | Only in Churchyard, not verges or car park                                                                                                                              |
| 6        | Cemetery and Memorial Garden                                                                                                                           | 18       |                  | yes           | Delay cuts where bee orchids indicated, or to allow spring flowers to set seed, as agreed with contractor - when cuts delayed, cost per cut to be adjusted accordingly. |
|          | Play Areas                                                                                                                                             |          |                  |               |                                                                                                                                                                         |
| 7        | Bury Road Play Area                                                                                                                                    | 18       | yes              | ves           |                                                                                                                                                                         |
|          | Cemetery Road Play Area - leaves & debris collected                                                                                                    |          | yes              | yes           |                                                                                                                                                                         |
|          |                                                                                                                                                        |          |                  |               |                                                                                                                                                                         |
|          | Six Acres & Recreation Ground                                                                                                                          |          |                  |               |                                                                                                                                                                         |
|          | Bowling Green (in and outer banks)                                                                                                                     |          | yes              | yes           | not the bowling green itself                                                                                                                                            |
|          | Tennis Courts surrounding Grass                                                                                                                        | 18       |                  |               |                                                                                                                                                                         |
| 11       | Inner banks of Recreation Field and Six Acrees                                                                                                         | 18       |                  |               |                                                                                                                                                                         |
| 12       | Recreation Ground & Six Acres                                                                                                                          | 18       |                  |               | *please quote for both collection of arisings, and arisings left in                                                                                                     |
|          | Other                                                                                                                                                  |          |                  |               |                                                                                                                                                                         |
| 13       | Footpaths per plan                                                                                                                                     | 8        |                  |               |                                                                                                                                                                         |
| 14       | Outer banks of Recreation Field and Six Acres                                                                                                          | 3        |                  |               | strim/brushcut - note steep banks                                                                                                                                       |
| 15       | Village Hall                                                                                                                                           | 16       | yes              |               |                                                                                                                                                                         |
|          | Hedges - bowling green, along the track next to the rec, the beech hedge near the car park (cut one side) and the hedge around the cemetery cut hedges |          |                  |               |                                                                                                                                                                         |
|          | both sides on road & one side elsewhere.                                                                                                               |          | yes              |               |                                                                                                                                                                         |
| 17       | Land to rear of Croft Close                                                                                                                            | 3        | yes              | yes           |                                                                                                                                                                         |
| 18       | Scrub to rear of hard standing between Bowling Green and Tennis Courts                                                                                 | 2        | yes              |               |                                                                                                                                                                         |