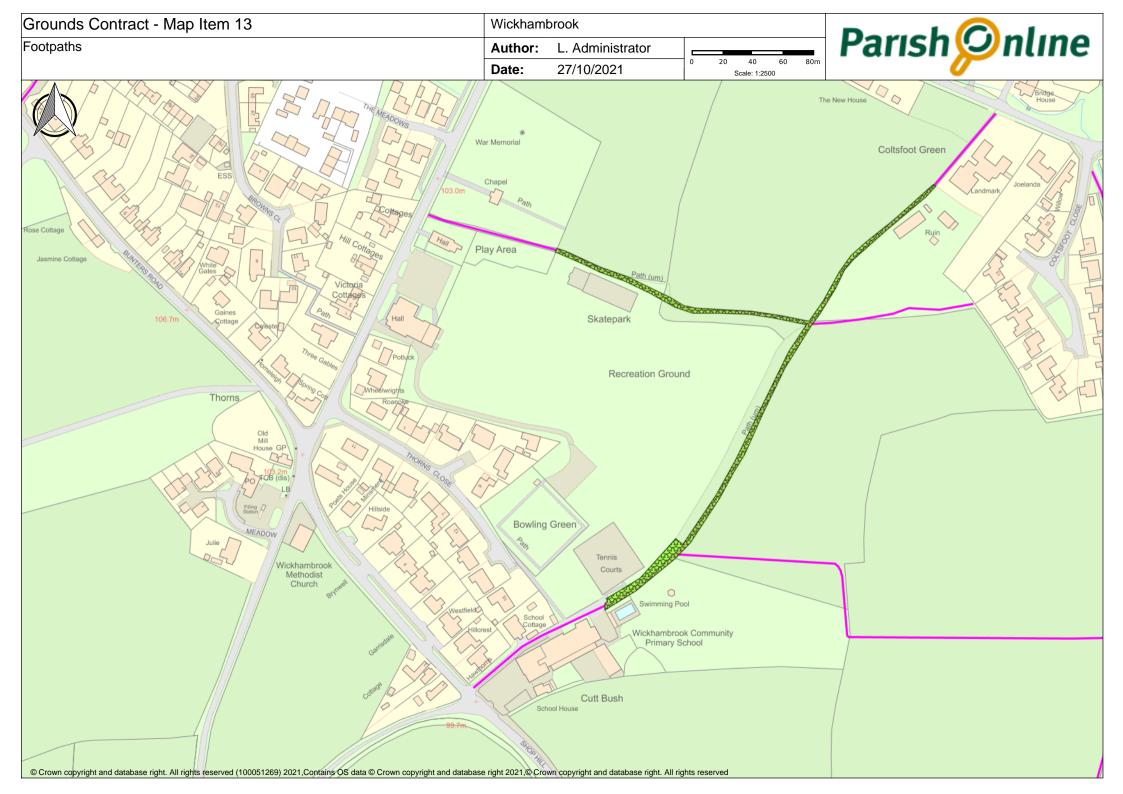

|          |                                                                                                                                                        | No. Cuts | Collect Arisings | Leaf Clearing | Notes                                                                                                                                                                   |
|----------|--------------------------------------------------------------------------------------------------------------------------------------------------------|----------|------------------|---------------|-------------------------------------------------------------------------------------------------------------------------------------------------------------------------|
| 1ap Item | Greens                                                                                                                                                 |          |                  |               |                                                                                                                                                                         |
| 1        | Attleton Green                                                                                                                                         | 18       | No               |               | leave small triangle at rear for wildflower colonisation                                                                                                                |
| 2        | Coltsfoot Green                                                                                                                                        | 18       | No               |               | strim down into all culverts                                                                                                                                            |
| 3        | Meeting Green Verge & Triangle                                                                                                                         | 18       | No               |               | small triangle must be trimmed to ensure visibility                                                                                                                     |
| 4        | Nunnery Green Verges                                                                                                                                   | 18       |                  |               | verges uneven, take time in dips to obtain even cut                                                                                                                     |
|          |                                                                                                                                                        |          |                  |               |                                                                                                                                                                         |
|          | Cemetery & Churchyard                                                                                                                                  |          |                  |               |                                                                                                                                                                         |
| 5        | All Saints Churchyard                                                                                                                                  | 18       | No               |               | Only in Churchyard, not verges or car park                                                                                                                              |
| 6        | Cemetery and Memorial Garden                                                                                                                           | 18       |                  | yes           | Delay cuts where bee orchids indicated, or to allow spring flowers to set seed, as agreed with contractor - when cuts delayed, cost per cut to be adjusted accordingly. |
|          | Play Areas                                                                                                                                             |          |                  |               |                                                                                                                                                                         |
| 7        | Bury Road Play Area                                                                                                                                    | 18       | yes              | ves           |                                                                                                                                                                         |
|          | Cemetery Road Play Area - leaves & debris collected                                                                                                    |          | yes              | yes           |                                                                                                                                                                         |
|          |                                                                                                                                                        |          |                  |               |                                                                                                                                                                         |
|          | Six Acres & Recreation Ground                                                                                                                          |          |                  |               |                                                                                                                                                                         |
|          | Bowling Green (in and outer banks)                                                                                                                     |          | yes              | yes           | not the bowling green itself                                                                                                                                            |
|          | Tennis Courts surrounding Grass                                                                                                                        | 18       |                  |               |                                                                                                                                                                         |
| 11       | Inner banks of Recreation Field and Six Acrees                                                                                                         | 18       |                  |               |                                                                                                                                                                         |
| 12       | Recreation Ground & Six Acres                                                                                                                          | 18       |                  |               | *please quote for both collection of arisings, and arisings left in                                                                                                     |
|          | Other                                                                                                                                                  |          |                  |               |                                                                                                                                                                         |
| 13       | Footpaths per plan                                                                                                                                     | 8        |                  |               |                                                                                                                                                                         |
| 14       | Outer banks of Recreation Field and Six Acres                                                                                                          | 3        |                  |               | strim/brushcut - note steep banks                                                                                                                                       |
| 15       | Village Hall                                                                                                                                           | 16       | yes              |               |                                                                                                                                                                         |
|          | Hedges - bowling green, along the track next to the rec, the beech hedge near the car park (cut one side) and the hedge around the cemetery cut hedges |          |                  |               |                                                                                                                                                                         |
|          | both sides on road & one side elsewhere.                                                                                                               |          | yes              |               |                                                                                                                                                                         |
| 17       | Land to rear of Croft Close                                                                                                                            | 3        | yes              | yes           |                                                                                                                                                                         |
| 18       | Scrub to rear of hard standing between Bowling Green and Tennis Courts                                                                                 | 2        | yes              |               |                                                                                                                                                                         |