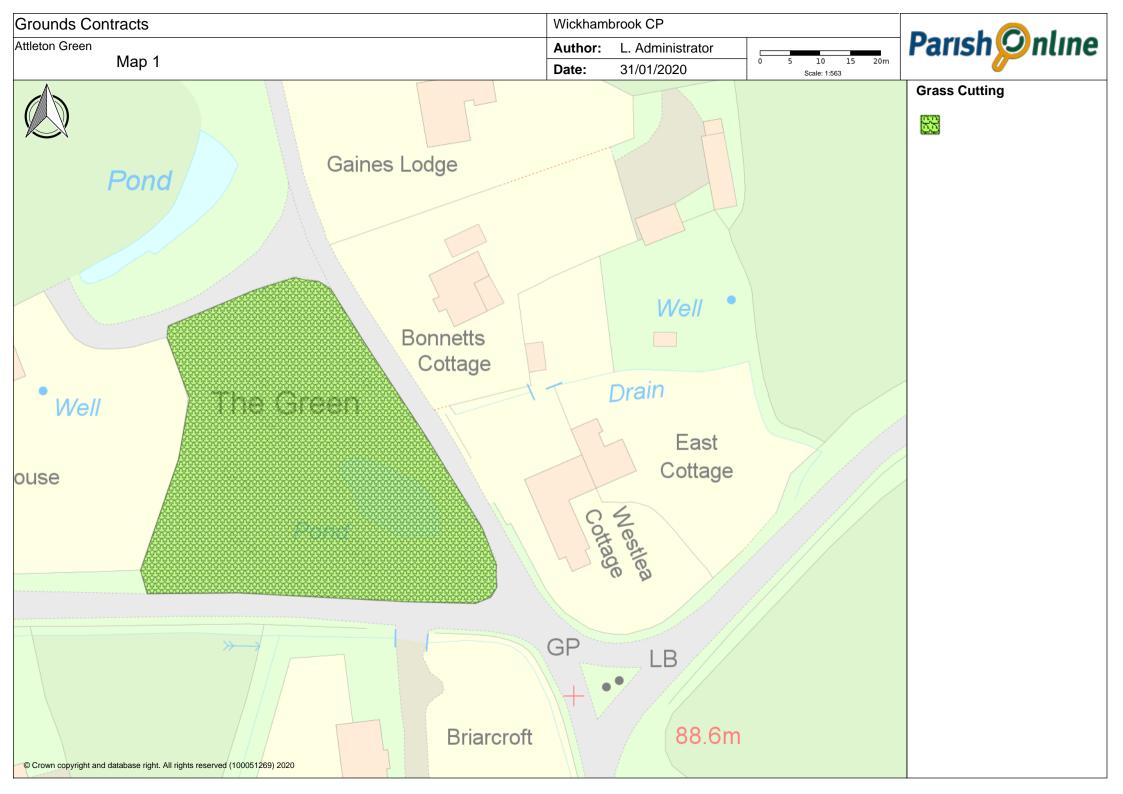

|          |                                                                                                                                 | /    |             |               |                                               |             |                                                                |                                     |            |  |
|----------|---------------------------------------------------------------------------------------------------------------------------------|------|-------------|---------------|-----------------------------------------------|-------------|----------------------------------------------------------------|-------------------------------------|------------|--|
|          |                                                                                                                                 | 103  | 9 /20       | , Colego      | و.                                            | RH LANDSON  | DRIVING                                                        | Cest Grant                          |            |  |
|          |                                                                                                                                 | Mocu | Collect     | is Leaf Clear | Notes                                         | BAL         | OFF                                                            | CO.                                 |            |  |
| Map Item | Greens                                                                                                                          | _ `  | <del></del> |               | 1                                             | ,           |                                                                | *quoted on basis of 16 cuts         |            |  |
|          |                                                                                                                                 | 18   |             |               | leave small triangle at rear for wildflower   | ĺ           |                                                                |                                     |            |  |
|          | Attleton Green                                                                                                                  |      | NO          |               | colonisation                                  | £ 630.00    |                                                                |                                     |            |  |
| 2        | Coltsfoot Green                                                                                                                 | 18   | No          |               | strim down into all culverts                  | £ 630.00    | £ 810.00                                                       | £ 225.00                            |            |  |
|          |                                                                                                                                 | 18   |             |               | small triangle must be trimmed to ensure      |             |                                                                |                                     |            |  |
| 3        | Meeting Green Verge & Triangle                                                                                                  |      | No          |               | visibility                                    | £ 630.00    | £ 486.00                                                       | £ 445.00                            |            |  |
|          |                                                                                                                                 | 18   |             |               | verges uneven, take time in dips to obtain    |             |                                                                |                                     |            |  |
| 4        | Nunnery Green Verges                                                                                                            |      |             |               | even cut                                      | £ 630.00    | £ 486.00                                                       | £ 148.50                            |            |  |
|          | Cemetery & Churchyard                                                                                                           |      |             |               |                                               |             |                                                                |                                     |            |  |
|          |                                                                                                                                 |      |             |               |                                               | 1           |                                                                |                                     |            |  |
| 5        | All Saints Churchyard                                                                                                           | 18   | No          |               | Only in Churchyard, not verges or car park    | £ 1,530.00  | £ 810.00                                                       | £ 890.00                            |            |  |
|          |                                                                                                                                 |      |             |               |                                               |             |                                                                |                                     |            |  |
|          |                                                                                                                                 |      |             |               | Delay cuts where bee orchids indicated, or    |             |                                                                |                                     |            |  |
|          |                                                                                                                                 | 18   |             |               | to allow spring flowers to set seed, as       |             |                                                                |                                     |            |  |
|          |                                                                                                                                 |      |             |               | agreed with contractor - when cuts delayed,   |             |                                                                |                                     |            |  |
| 6        | Cemetery and Memorial Garden                                                                                                    |      |             | yes           | cost per cut to be adjusted accordingly.      | £ 1,800.00  | £ 2,592.00                                                     | £ 1,350.00                          |            |  |
|          |                                                                                                                                 |      |             |               |                                               |             |                                                                |                                     |            |  |
|          | Play Areas                                                                                                                      |      |             |               |                                               |             |                                                                |                                     |            |  |
|          | Bury Road Play Area                                                                                                             |      | yes         | yes           |                                               | £ 630.00    |                                                                |                                     |            |  |
| - 8      | Cemetery Road Play Area - leaves & debris collected                                                                             | 18   | yes         | yes           |                                               | £ 630.00    | £ 810.00                                                       | included in quote for plan 12 below | £ 720.00   |  |
|          | Six Acres & Recreation Ground                                                                                                   |      |             |               |                                               | +           |                                                                |                                     |            |  |
|          | Bowling Green (in and outer banks)                                                                                              | 18   | yes         | yes           | not the bowling green itself                  | £ 720.00    | £ 648.00                                                       | included in quote for plan 12 below | £ 684.00   |  |
|          | Tennis Courts surrounding Grass                                                                                                 | 18   |             | 1,55          |                                               | £ 360.00    |                                                                | included in quote for plan 12 below | £ 504.00   |  |
|          | Inner banks of Recreation Field and Six Acrees                                                                                  | 18   |             |               |                                               | £ 540.00    |                                                                | included in quote for plan 12 below | £ 594.00   |  |
|          |                                                                                                                                 |      |             |               | *please quote for both collection of ansings, |             |                                                                |                                     |            |  |
| 12       | Recreation Ground & Six Acres                                                                                                   | 18   |             |               | and arisings left in place                    | £ 2,970.00  | No Quote                                                       | £ 5,850.00                          |            |  |
|          |                                                                                                                                 |      |             |               |                                               |             |                                                                |                                     |            |  |
|          | Other                                                                                                                           |      |             |               |                                               | l           |                                                                |                                     |            |  |
|          | Footpaths per plan                                                                                                              | 8    |             |               |                                               | £ 320.00    |                                                                | included in quote for plan 12 above | £ 232.00   |  |
|          | Outer banks of Recreation Field and Six Acres                                                                                   | 3    |             |               | strim/brushcut - note steep banks             | £ 1,050.00  |                                                                | included in quote for plan 12 above | £ 862.50   |  |
| 15       | Memorial Social Centre Grounds                                                                                                  | 16   | yes         |               |                                               | £ 400.00    | £ 864.00                                                       | included in quote for plan 12 above | £ 632.00   |  |
|          | Hedges - bowling green, along the track next to the rec, the beech                                                              |      |             |               |                                               |             |                                                                |                                     |            |  |
|          | hedge near the car park (cut one side) and the hedge around the<br>cemetery cut hedges both sides on road & one side elsewhere. | _    |             |               |                                               | £ 900.00    |                                                                | 5 1 100 00                          | C 1 000 00 |  |
| 10       | centetery cut neages both sides on road at one side elsewhere.                                                                  |      | yes         |               | Anglia Water not currently in a position to   | £ 900.00    | £ 1,260.00                                                     | £ 1,100.00                          | £1,080.00  |  |
| 17       | Land to rear of Croft Close: not next financial year                                                                            |      | yes         | yes           | transfer                                      |             |                                                                |                                     |            |  |
| - 17     | Land to real of Croft Close. Not next illiancial year                                                                           |      | yes         | yes           | uaisiei                                       |             |                                                                |                                     |            |  |
| 18       | Scrub to rear of hard standing between Bowling Green and Tennis Courts                                                          | 2    | yes         |               |                                               | £ 100.00    | £ 405.00                                                       | not quoted                          | £ 252.50   |  |
|          |                                                                                                                                 |      | ,           |               |                                               |             |                                                                |                                     |            |  |
|          |                                                                                                                                 |      |             |               | Total                                         | £ 14,470.00 | £ 12.582.00                                                    | £ 10.602.00                         | £5,561,00  |  |
|          |                                                                                                                                 |      |             |               |                                               | , , , , , , | £5175.00*                                                      | 1325.25**                           |            |  |
|          |                                                                                                                                 |      |             |               |                                               |             | £ 17,757.00                                                    | £ 11,927.25                         |            |  |
|          |                                                                                                                                 |      |             |               |                                               |             |                                                                |                                     |            |  |
|          |                                                                                                                                 |      |             |               |                                               |             |                                                                |                                     |            |  |
|          |                                                                                                                                 |      |             |               | Total for 3 year undertaking                  | £ 43,410.00 |                                                                |                                     |            |  |
|          |                                                                                                                                 |      |             |               | equivalent per annum                          | £ 14,470.00 | £12771.00**                                                    | •                                   |            |  |
|          |                                                                                                                                 |      |             |               |                                               |             | *Mean Cost of using an alternative contractor                  |                                     |            |  |
|          |                                                                                                                                 |      |             |               |                                               |             | **based on total cost/no cuts*2 for November and February      |                                     |            |  |
|          |                                                                                                                                 |      |             |               |                                               |             | ** excluding additional costs for Recreation Ground & Six Acre |                                     |            |  |
|          |                                                                                                                                 |      |             |               |                                               |             |                                                                |                                     |            |  |

|          |                                                                                                                                                        | No. Cuts | Collect Arisings | Leaf Clearing | Notes                                                                                                                                                                   |
|----------|--------------------------------------------------------------------------------------------------------------------------------------------------------|----------|------------------|---------------|-------------------------------------------------------------------------------------------------------------------------------------------------------------------------|
| 1ap Item | Greens                                                                                                                                                 |          |                  |               |                                                                                                                                                                         |
| 1        | Attleton Green                                                                                                                                         | 18       | No               |               | leave small triangle at rear for wildflower colonisation                                                                                                                |
| 2        | Coltsfoot Green                                                                                                                                        | 18       | No               |               | strim down into all culverts                                                                                                                                            |
| 3        | Meeting Green Verge & Triangle                                                                                                                         | 18       | No               |               | small triangle must be trimmed to ensure visibility                                                                                                                     |
| 4        | Nunnery Green Verges                                                                                                                                   | 18       |                  |               | verges uneven, take time in dips to obtain even cut                                                                                                                     |
|          |                                                                                                                                                        |          |                  |               |                                                                                                                                                                         |
|          | Cemetery & Churchyard                                                                                                                                  |          |                  |               |                                                                                                                                                                         |
| 5        | All Saints Churchyard                                                                                                                                  | 18       | No               |               | Only in Churchyard, not verges or car park                                                                                                                              |
| 6        | Cemetery and Memorial Garden                                                                                                                           | 18       |                  | yes           | Delay cuts where bee orchids indicated, or to allow spring flowers to set seed, as agreed with contractor - when cuts delayed, cost per cut to be adjusted accordingly. |
|          | Play Areas                                                                                                                                             |          |                  |               |                                                                                                                                                                         |
| 7        | Bury Road Play Area                                                                                                                                    | 18       | yes              | ves           |                                                                                                                                                                         |
|          | Cemetery Road Play Area - leaves & debris collected                                                                                                    |          | yes              | yes           |                                                                                                                                                                         |
|          |                                                                                                                                                        |          |                  |               |                                                                                                                                                                         |
|          | Six Acres & Recreation Ground                                                                                                                          |          |                  |               |                                                                                                                                                                         |
|          | Bowling Green (in and outer banks)                                                                                                                     |          | yes              | yes           | not the bowling green itself                                                                                                                                            |
|          | Tennis Courts surrounding Grass                                                                                                                        | 18       |                  |               |                                                                                                                                                                         |
| 11       | Inner banks of Recreation Field and Six Acrees                                                                                                         | 18       |                  |               |                                                                                                                                                                         |
| 12       | Recreation Ground & Six Acres                                                                                                                          | 18       |                  |               | *please quote for both collection of arisings, and arisings left in                                                                                                     |
|          | Other                                                                                                                                                  |          |                  |               |                                                                                                                                                                         |
| 13       | Footpaths per plan                                                                                                                                     | 8        |                  |               |                                                                                                                                                                         |
| 14       | Outer banks of Recreation Field and Six Acres                                                                                                          | 3        |                  |               | strim/brushcut - note steep banks                                                                                                                                       |
| 15       | Village Hall                                                                                                                                           | 16       | yes              |               |                                                                                                                                                                         |
|          | Hedges - bowling green, along the track next to the rec, the beech hedge near the car park (cut one side) and the hedge around the cemetery cut hedges |          |                  |               |                                                                                                                                                                         |
|          | both sides on road & one side elsewhere.                                                                                                               |          | yes              |               |                                                                                                                                                                         |
| 17       | Land to rear of Croft Close                                                                                                                            | 3        | yes              | yes           |                                                                                                                                                                         |
| 18       | Scrub to rear of hard standing between Bowling Green and Tennis Courts                                                                                 | 2        | yes              |               |                                                                                                                                                                         |