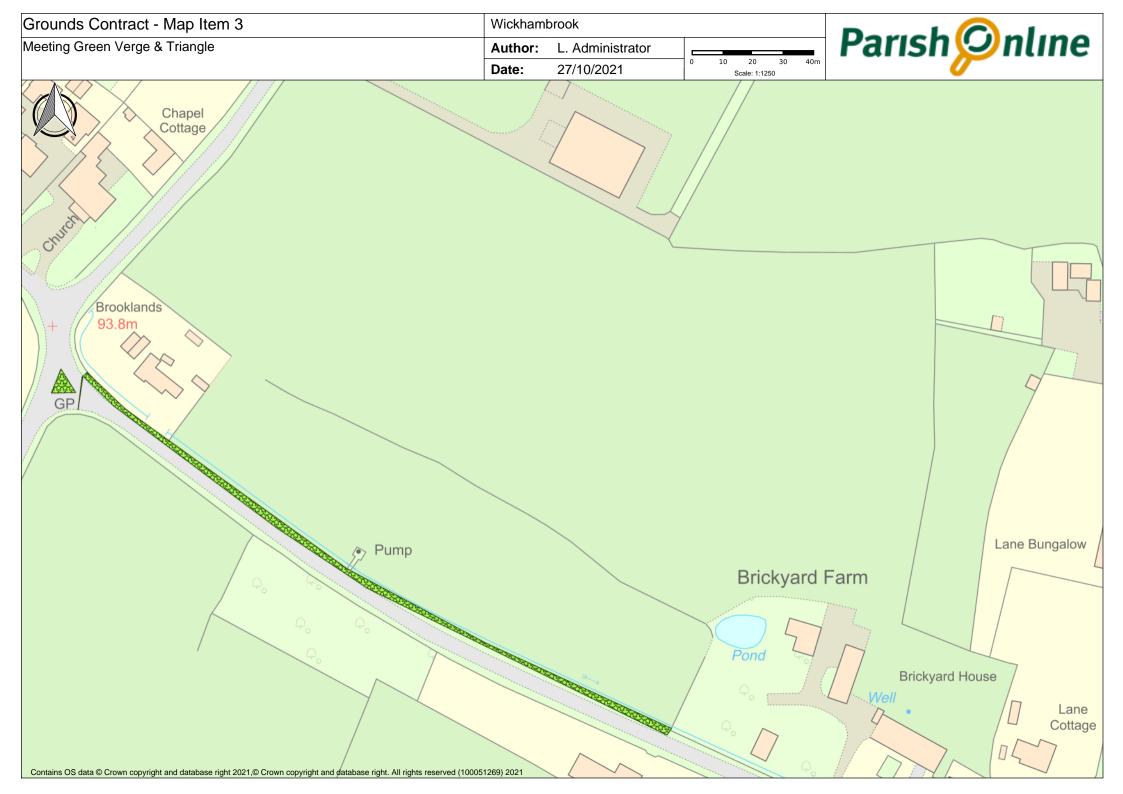

|          |                                                                                                                                 | /    |             |               |                                               |             |                                                                |                                     |            |  |
|----------|---------------------------------------------------------------------------------------------------------------------------------|------|-------------|---------------|-----------------------------------------------|-------------|----------------------------------------------------------------|-------------------------------------|------------|--|
|          |                                                                                                                                 | 103  | 9 /20       | , Colego      | و.                                            | RH LANDSON  | DRIVING                                                        | Cest Grant                          |            |  |
|          |                                                                                                                                 | Mocu | Collect     | is Leaf Clear | Notes                                         | BAL         | OFF                                                            | CO.                                 |            |  |
| Map Item | Greens                                                                                                                          | _ `  | <del></del> |               | 1                                             | ,           |                                                                | *quoted on basis of 16 cuts         |            |  |
|          |                                                                                                                                 | 18   |             |               | leave small triangle at rear for wildflower   | ĺ           |                                                                |                                     |            |  |
|          | Attleton Green                                                                                                                  |      | NO          |               | colonisation                                  | £ 630.00    |                                                                |                                     |            |  |
| 2        | Coltsfoot Green                                                                                                                 | 18   | No          |               | strim down into all culverts                  | £ 630.00    | £ 810.00                                                       | £ 225.00                            |            |  |
|          |                                                                                                                                 | 18   |             |               | small triangle must be trimmed to ensure      |             |                                                                |                                     |            |  |
| 3        | Meeting Green Verge & Triangle                                                                                                  |      | No          |               | visibility                                    | £ 630.00    | £ 486.00                                                       | £ 445.00                            |            |  |
|          |                                                                                                                                 | 18   |             |               | verges uneven, take time in dips to obtain    |             |                                                                |                                     |            |  |
| 4        | Nunnery Green Verges                                                                                                            |      |             |               | even cut                                      | £ 630.00    | £ 486.00                                                       | £ 148.50                            |            |  |
|          | Cemetery & Churchyard                                                                                                           |      |             |               |                                               |             |                                                                |                                     |            |  |
|          |                                                                                                                                 |      |             |               |                                               | 1           |                                                                |                                     |            |  |
| 5        | All Saints Churchyard                                                                                                           | 18   | No          |               | Only in Churchyard, not verges or car park    | £ 1,530.00  | £ 810.00                                                       | £ 890.00                            |            |  |
|          |                                                                                                                                 |      |             |               |                                               |             |                                                                |                                     |            |  |
|          |                                                                                                                                 |      |             |               | Delay cuts where bee orchids indicated, or    |             |                                                                |                                     |            |  |
|          |                                                                                                                                 | 18   |             |               | to allow spring flowers to set seed, as       |             |                                                                |                                     |            |  |
|          |                                                                                                                                 |      |             |               | agreed with contractor - when cuts delayed,   |             |                                                                |                                     |            |  |
| 6        | Cemetery and Memorial Garden                                                                                                    |      |             | yes           | cost per cut to be adjusted accordingly.      | £ 1,800.00  | £ 2,592.00                                                     | £ 1,350.00                          |            |  |
|          |                                                                                                                                 |      |             |               |                                               |             |                                                                |                                     |            |  |
|          | Play Areas                                                                                                                      |      |             |               |                                               |             |                                                                |                                     |            |  |
|          | Bury Road Play Area                                                                                                             |      | yes         | yes           |                                               | £ 630.00    |                                                                |                                     |            |  |
| - 8      | Cemetery Road Play Area - leaves & debris collected                                                                             | 18   | yes         | yes           |                                               | £ 630.00    | £ 810.00                                                       | included in quote for plan 12 below | £ 720.00   |  |
|          | Six Acres & Recreation Ground                                                                                                   |      |             |               |                                               | +           |                                                                |                                     |            |  |
|          | Bowling Green (in and outer banks)                                                                                              | 18   | yes         | yes           | not the bowling green itself                  | £ 720.00    | £ 648.00                                                       | included in quote for plan 12 below | £ 684.00   |  |
|          | Tennis Courts surrounding Grass                                                                                                 | 18   |             | 1,55          |                                               | £ 360.00    |                                                                | included in quote for plan 12 below | £ 504.00   |  |
|          | Inner banks of Recreation Field and Six Acrees                                                                                  | 18   |             |               |                                               | £ 540.00    |                                                                | included in quote for plan 12 below | £ 594.00   |  |
|          |                                                                                                                                 |      |             |               | *please quote for both collection of ansings, |             |                                                                |                                     |            |  |
| 12       | Recreation Ground & Six Acres                                                                                                   | 18   |             |               | and arisings left in place                    | £ 2,970.00  | No Quote                                                       | £ 5,850.00                          |            |  |
|          |                                                                                                                                 |      |             |               |                                               |             |                                                                |                                     |            |  |
|          | Other                                                                                                                           |      |             |               |                                               | l           |                                                                |                                     |            |  |
|          | Footpaths per plan                                                                                                              | 8    |             |               |                                               | £ 320.00    |                                                                | included in quote for plan 12 above | £ 232.00   |  |
|          | Outer banks of Recreation Field and Six Acres                                                                                   | 3    |             |               | strim/brushcut - note steep banks             | £ 1,050.00  |                                                                | included in quote for plan 12 above | £ 862.50   |  |
| 15       | Memorial Social Centre Grounds                                                                                                  | 16   | yes         |               |                                               | £ 400.00    | £ 864.00                                                       | included in quote for plan 12 above | £ 632.00   |  |
|          | Hedges - bowling green, along the track next to the rec, the beech                                                              |      |             |               |                                               |             |                                                                |                                     |            |  |
|          | hedge near the car park (cut one side) and the hedge around the<br>cemetery cut hedges both sides on road & one side elsewhere. | _    |             |               |                                               | £ 900.00    |                                                                | 5 1 100 00                          | C 1 000 00 |  |
| 10       | centetery cut neages both sides on road at one side elsewhere.                                                                  |      | yes         |               | Anglia Water not currently in a position to   | £ 900.00    | £ 1,260.00                                                     | £ 1,100.00                          | £1,080.00  |  |
| 17       | Land to rear of Croft Close: not next financial year                                                                            |      | yes         | yes           | transfer                                      |             |                                                                |                                     |            |  |
| - 17     | Land to real of Croft Close. Not next illiancial year                                                                           |      | yes         | yes           | uaisiei                                       |             |                                                                |                                     |            |  |
| 18       | Scrub to rear of hard standing between Bowling Green and Tennis Courts                                                          | 2    | yes         |               |                                               | £ 100.00    | £ 405.00                                                       | not quoted                          | £ 252.50   |  |
|          |                                                                                                                                 |      | ,           |               |                                               |             |                                                                |                                     |            |  |
|          |                                                                                                                                 |      |             |               | Total                                         | £ 14,470.00 | £ 12.582.00                                                    | £ 10.602.00                         | £5,561,00  |  |
|          |                                                                                                                                 |      |             |               |                                               | , , , , , , | £5175.00*                                                      | 1325.25**                           |            |  |
|          |                                                                                                                                 |      |             |               |                                               |             | £ 17,757.00                                                    | £ 11,927.25                         |            |  |
|          |                                                                                                                                 |      |             |               |                                               |             |                                                                |                                     |            |  |
|          |                                                                                                                                 |      |             |               |                                               |             |                                                                |                                     |            |  |
|          |                                                                                                                                 |      |             |               | Total for 3 year undertaking                  | £ 43,410.00 |                                                                |                                     |            |  |
|          |                                                                                                                                 |      |             |               | equivalent per annum                          | £ 14,470.00 | £12771.00**                                                    | •                                   |            |  |
|          |                                                                                                                                 |      |             |               |                                               |             | *Mean Cost of using an alternative contractor                  |                                     |            |  |
|          |                                                                                                                                 |      |             |               |                                               |             | **based on total cost/no cuts*2 for November and February      |                                     |            |  |
|          |                                                                                                                                 |      |             |               |                                               |             | ** excluding additional costs for Recreation Ground & Six Acre |                                     |            |  |
|          |                                                                                                                                 |      |             |               |                                               |             |                                                                |                                     |            |  |

|          |                                                                                                                                                        | No. Cuts | Collect Arisings | Leaf Clearing | Notes                                                                                                                                                                   |
|----------|--------------------------------------------------------------------------------------------------------------------------------------------------------|----------|------------------|---------------|-------------------------------------------------------------------------------------------------------------------------------------------------------------------------|
| 1ap Item | Greens                                                                                                                                                 |          |                  |               |                                                                                                                                                                         |
| 1        | Attleton Green                                                                                                                                         | 18       | No               |               | leave small triangle at rear for wildflower colonisation                                                                                                                |
| 2        | Coltsfoot Green                                                                                                                                        | 18       | No               |               | strim down into all culverts                                                                                                                                            |
| 3        | Meeting Green Verge & Triangle                                                                                                                         | 18       | No               |               | small triangle must be trimmed to ensure visibility                                                                                                                     |
| 4        | Nunnery Green Verges                                                                                                                                   | 18       |                  |               | verges uneven, take time in dips to obtain even cut                                                                                                                     |
|          |                                                                                                                                                        |          |                  |               |                                                                                                                                                                         |
|          | Cemetery & Churchyard                                                                                                                                  |          |                  |               |                                                                                                                                                                         |
| 5        | All Saints Churchyard                                                                                                                                  | 18       | No               |               | Only in Churchyard, not verges or car park                                                                                                                              |
| 6        | Cemetery and Memorial Garden                                                                                                                           | 18       |                  | yes           | Delay cuts where bee orchids indicated, or to allow spring flowers to set seed, as agreed with contractor - when cuts delayed, cost per cut to be adjusted accordingly. |
|          | Play Areas                                                                                                                                             |          |                  |               |                                                                                                                                                                         |
| 7        | Bury Road Play Area                                                                                                                                    | 18       | yes              | ves           |                                                                                                                                                                         |
|          | Cemetery Road Play Area - leaves & debris collected                                                                                                    |          | yes              | yes           |                                                                                                                                                                         |
|          |                                                                                                                                                        |          |                  |               |                                                                                                                                                                         |
|          | Six Acres & Recreation Ground                                                                                                                          |          |                  |               |                                                                                                                                                                         |
|          | Bowling Green (in and outer banks)                                                                                                                     |          | yes              | yes           | not the bowling green itself                                                                                                                                            |
|          | Tennis Courts surrounding Grass                                                                                                                        | 18       |                  |               |                                                                                                                                                                         |
| 11       | Inner banks of Recreation Field and Six Acrees                                                                                                         | 18       |                  |               |                                                                                                                                                                         |
| 12       | Recreation Ground & Six Acres                                                                                                                          | 18       |                  |               | *please quote for both collection of arisings, and arisings left in                                                                                                     |
|          | Other                                                                                                                                                  |          |                  |               |                                                                                                                                                                         |
| 13       | Footpaths per plan                                                                                                                                     | 8        |                  |               |                                                                                                                                                                         |
| 14       | Outer banks of Recreation Field and Six Acres                                                                                                          | 3        |                  |               | strim/brushcut - note steep banks                                                                                                                                       |
| 15       | Village Hall                                                                                                                                           | 16       | yes              |               |                                                                                                                                                                         |
|          | Hedges - bowling green, along the track next to the rec, the beech hedge near the car park (cut one side) and the hedge around the cemetery cut hedges |          |                  |               |                                                                                                                                                                         |
|          | both sides on road & one side elsewhere.                                                                                                               |          | yes              |               |                                                                                                                                                                         |
| 17       | Land to rear of Croft Close                                                                                                                            | 3        | yes              | yes           |                                                                                                                                                                         |
| 18       | Scrub to rear of hard standing between Bowling Green and Tennis Courts                                                                                 | 2        | yes              |               |                                                                                                                                                                         |