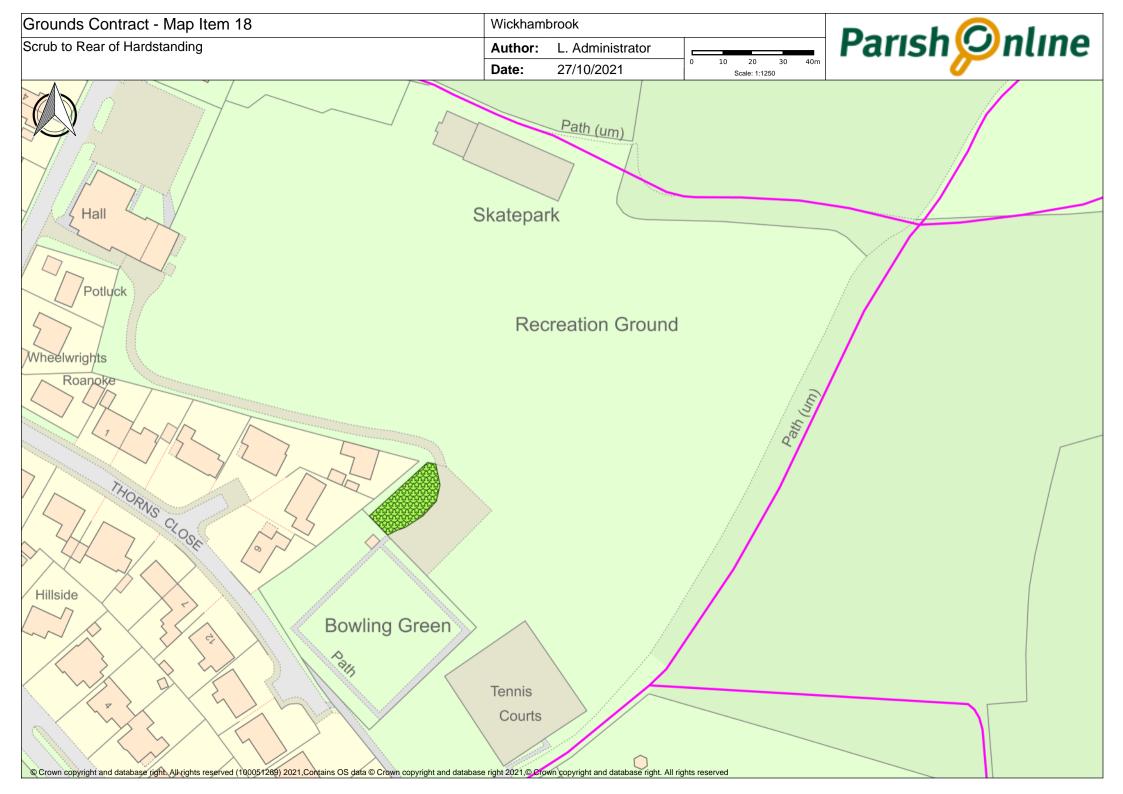

|          |                                                                                                                                                        | No. Cuts | Collect Arisings | Leaf Clearing | Notes                                                                                                                                                                   |
|----------|--------------------------------------------------------------------------------------------------------------------------------------------------------|----------|------------------|---------------|-------------------------------------------------------------------------------------------------------------------------------------------------------------------------|
| 1ap Item | Greens                                                                                                                                                 |          |                  |               |                                                                                                                                                                         |
| 1        | Attleton Green                                                                                                                                         | 18       | No               |               | leave small triangle at rear for wildflower colonisation                                                                                                                |
| 2        | Coltsfoot Green                                                                                                                                        | 18       | No               |               | strim down into all culverts                                                                                                                                            |
| 3        | Meeting Green Verge & Triangle                                                                                                                         | 18       | No               |               | small triangle must be trimmed to ensure visibility                                                                                                                     |
| 4        | Nunnery Green Verges                                                                                                                                   | 18       |                  |               | verges uneven, take time in dips to obtain even cut                                                                                                                     |
|          |                                                                                                                                                        |          |                  |               |                                                                                                                                                                         |
|          | Cemetery & Churchyard                                                                                                                                  |          |                  |               |                                                                                                                                                                         |
| 5        | All Saints Churchyard                                                                                                                                  | 18       | No               |               | Only in Churchyard, not verges or car park                                                                                                                              |
| 6        | Cemetery and Memorial Garden                                                                                                                           | 18       |                  | yes           | Delay cuts where bee orchids indicated, or to allow spring flowers to set seed, as agreed with contractor - when cuts delayed, cost per cut to be adjusted accordingly. |
|          | Play Areas                                                                                                                                             |          |                  |               |                                                                                                                                                                         |
| 7        | Bury Road Play Area                                                                                                                                    | 18       | yes              | ves           |                                                                                                                                                                         |
|          | Cemetery Road Play Area - leaves & debris collected                                                                                                    |          | yes              | yes           |                                                                                                                                                                         |
|          |                                                                                                                                                        |          |                  |               |                                                                                                                                                                         |
|          | Six Acres & Recreation Ground                                                                                                                          |          |                  |               |                                                                                                                                                                         |
|          | Bowling Green (in and outer banks)                                                                                                                     |          | yes              | yes           | not the bowling green itself                                                                                                                                            |
|          | Tennis Courts surrounding Grass                                                                                                                        | 18       |                  |               |                                                                                                                                                                         |
| 11       | Inner banks of Recreation Field and Six Acrees                                                                                                         | 18       |                  |               |                                                                                                                                                                         |
| 12       | Recreation Ground & Six Acres                                                                                                                          | 18       |                  |               | *please quote for both collection of arisings, and arisings left in                                                                                                     |
|          | Other                                                                                                                                                  |          |                  |               |                                                                                                                                                                         |
| 13       | Footpaths per plan                                                                                                                                     | 8        |                  |               |                                                                                                                                                                         |
| 14       | Outer banks of Recreation Field and Six Acres                                                                                                          | 3        |                  |               | strim/brushcut - note steep banks                                                                                                                                       |
| 15       | Village Hall                                                                                                                                           | 16       | yes              |               |                                                                                                                                                                         |
|          | Hedges - bowling green, along the track next to the rec, the beech hedge near the car park (cut one side) and the hedge around the cemetery cut hedges |          |                  |               |                                                                                                                                                                         |
|          | both sides on road & one side elsewhere.                                                                                                               |          | yes              |               |                                                                                                                                                                         |
| 17       | Land to rear of Croft Close                                                                                                                            | 3        | yes              | yes           |                                                                                                                                                                         |
| 18       | Scrub to rear of hard standing between Bowling Green and Tennis Courts                                                                                 | 2        | yes              |               |                                                                                                                                                                         |