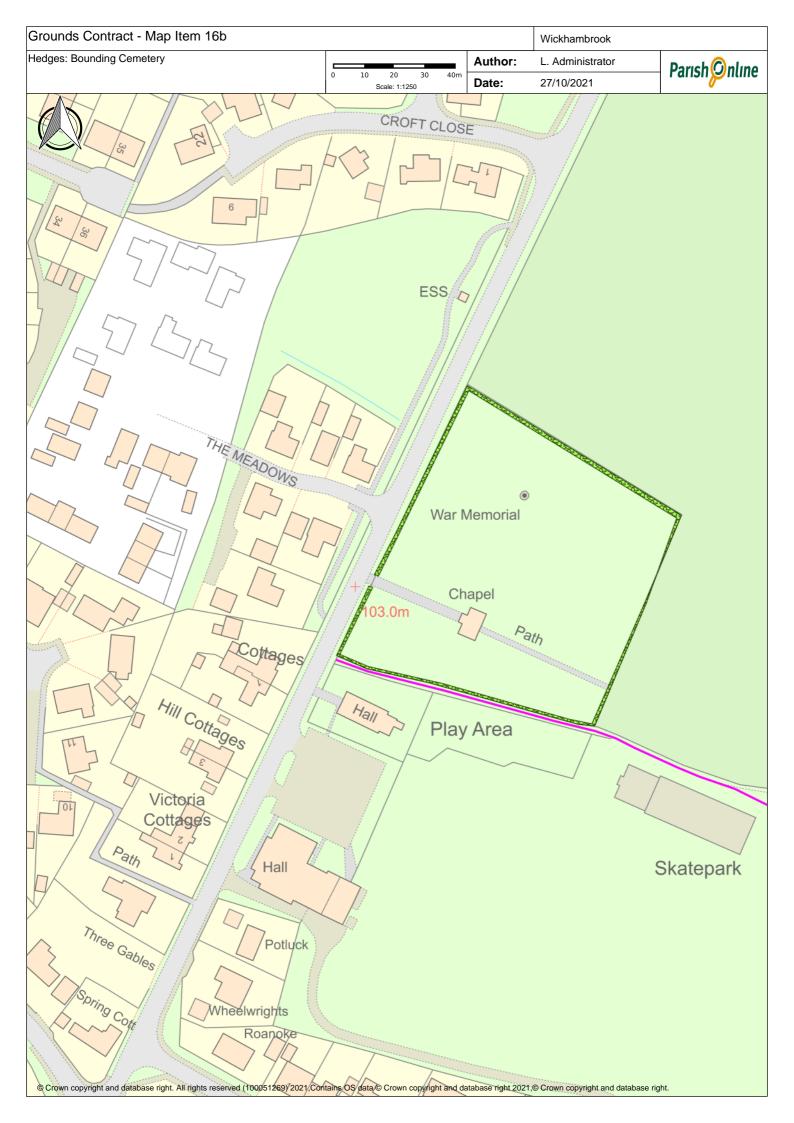

|          |                                                                                                                                                        | No. Cuts | Collect Arisings | Leaf Clearing | Notes                                                                                                                                                                   |
|----------|--------------------------------------------------------------------------------------------------------------------------------------------------------|----------|------------------|---------------|-------------------------------------------------------------------------------------------------------------------------------------------------------------------------|
| 1ap Item | Greens                                                                                                                                                 |          |                  |               |                                                                                                                                                                         |
| 1        | Attleton Green                                                                                                                                         | 18       | No               |               | leave small triangle at rear for wildflower colonisation                                                                                                                |
| 2        | Coltsfoot Green                                                                                                                                        | 18       | No               |               | strim down into all culverts                                                                                                                                            |
| 3        | Meeting Green Verge & Triangle                                                                                                                         | 18       | No               |               | small triangle must be trimmed to ensure visibility                                                                                                                     |
| 4        | Nunnery Green Verges                                                                                                                                   | 18       |                  |               | verges uneven, take time in dips to obtain even cut                                                                                                                     |
|          |                                                                                                                                                        |          |                  |               |                                                                                                                                                                         |
|          | Cemetery & Churchyard                                                                                                                                  |          |                  |               |                                                                                                                                                                         |
| 5        | All Saints Churchyard                                                                                                                                  | 18       | No               |               | Only in Churchyard, not verges or car park                                                                                                                              |
| 6        | Cemetery and Memorial Garden                                                                                                                           | 18       |                  | yes           | Delay cuts where bee orchids indicated, or to allow spring flowers to set seed, as agreed with contractor - when cuts delayed, cost per cut to be adjusted accordingly. |
|          | Play Areas                                                                                                                                             |          |                  |               |                                                                                                                                                                         |
| 7        | Bury Road Play Area                                                                                                                                    | 18       | yes              | ves           |                                                                                                                                                                         |
|          | Cemetery Road Play Area - leaves & debris collected                                                                                                    |          | yes              | yes           |                                                                                                                                                                         |
|          |                                                                                                                                                        |          |                  |               |                                                                                                                                                                         |
|          | Six Acres & Recreation Ground                                                                                                                          |          |                  |               |                                                                                                                                                                         |
|          | Bowling Green (in and outer banks)                                                                                                                     |          | yes              | yes           | not the bowling green itself                                                                                                                                            |
|          | Tennis Courts surrounding Grass                                                                                                                        | 18       |                  |               |                                                                                                                                                                         |
| 11       | Inner banks of Recreation Field and Six Acrees                                                                                                         | 18       |                  |               |                                                                                                                                                                         |
| 12       | Recreation Ground & Six Acres                                                                                                                          | 18       |                  |               | *please quote for both collection of arisings, and arisings left in                                                                                                     |
|          | Other                                                                                                                                                  |          |                  |               |                                                                                                                                                                         |
| 13       | Footpaths per plan                                                                                                                                     | 8        |                  |               |                                                                                                                                                                         |
| 14       | Outer banks of Recreation Field and Six Acres                                                                                                          | 3        |                  |               | strim/brushcut - note steep banks                                                                                                                                       |
| 15       | Village Hall                                                                                                                                           | 16       | yes              |               |                                                                                                                                                                         |
|          | Hedges - bowling green, along the track next to the rec, the beech hedge near the car park (cut one side) and the hedge around the cemetery cut hedges |          |                  |               |                                                                                                                                                                         |
|          | both sides on road & one side elsewhere.                                                                                                               |          | yes              |               |                                                                                                                                                                         |
| 17       | Land to rear of Croft Close                                                                                                                            | 3        | yes              | yes           |                                                                                                                                                                         |
| 18       | Scrub to rear of hard standing between Bowling Green and Tennis Courts                                                                                 | 2        | yes              |               |                                                                                                                                                                         |