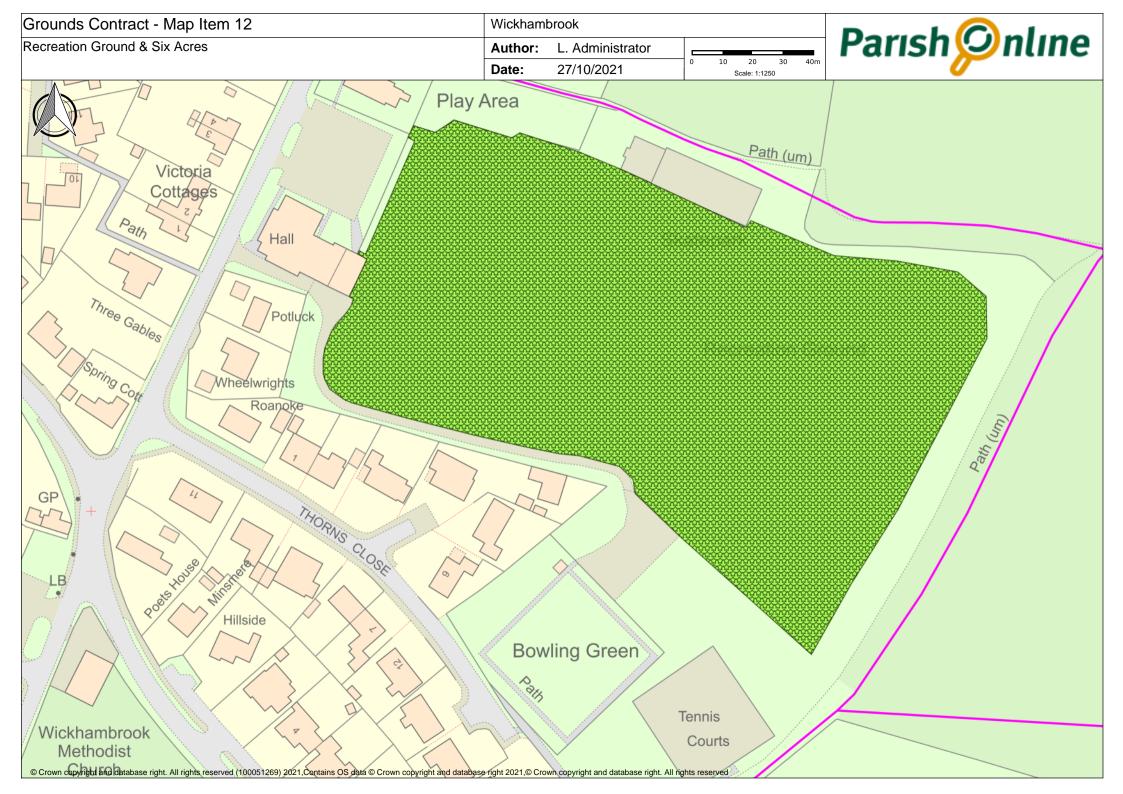

|          |                                                                                                                                 | /    |             |               |                                               |             |                                                                |                                     |            |  |
|----------|---------------------------------------------------------------------------------------------------------------------------------|------|-------------|---------------|-----------------------------------------------|-------------|----------------------------------------------------------------|-------------------------------------|------------|--|
|          |                                                                                                                                 | 103  | 9 /20       | , Colego      | و.                                            | RH LANDSON  | DRIVING                                                        | Cest Grant                          |            |  |
|          |                                                                                                                                 | Mocu | Collect     | is Leaf Clear | Notes                                         | BAL         | OFF                                                            | CO.                                 |            |  |
| Map Item | Greens                                                                                                                          | _ `  | <del></del> |               | 1                                             | ,           |                                                                | *quoted on basis of 16 cuts         |            |  |
|          |                                                                                                                                 | 18   |             |               | leave small triangle at rear for wildflower   | ĺ           |                                                                |                                     |            |  |
|          | Attleton Green                                                                                                                  |      | NO          |               | colonisation                                  | £ 630.00    |                                                                |                                     |            |  |
| 2        | Coltsfoot Green                                                                                                                 | 18   | No          |               | strim down into all culverts                  | £ 630.00    | £ 810.00                                                       | £ 225.00                            |            |  |
|          |                                                                                                                                 | 18   |             |               | small triangle must be trimmed to ensure      |             |                                                                |                                     |            |  |
| 3        | Meeting Green Verge & Triangle                                                                                                  |      | No          |               | visibility                                    | £ 630.00    | £ 486.00                                                       | £ 445.00                            |            |  |
|          |                                                                                                                                 | 18   |             |               | verges uneven, take time in dips to obtain    |             |                                                                |                                     |            |  |
| 4        | Nunnery Green Verges                                                                                                            |      |             |               | even cut                                      | £ 630.00    | £ 486.00                                                       | £ 148.50                            |            |  |
|          | Cemetery & Churchyard                                                                                                           |      |             |               |                                               |             |                                                                |                                     |            |  |
|          |                                                                                                                                 |      |             |               |                                               | 1           |                                                                |                                     |            |  |
| 5        | All Saints Churchyard                                                                                                           | 18   | No          |               | Only in Churchyard, not verges or car park    | £ 1,530.00  | £ 810.00                                                       | £ 890.00                            |            |  |
|          |                                                                                                                                 |      |             |               |                                               |             |                                                                |                                     |            |  |
|          |                                                                                                                                 |      |             |               | Delay cuts where bee orchids indicated, or    |             |                                                                |                                     |            |  |
|          |                                                                                                                                 | 18   |             |               | to allow spring flowers to set seed, as       |             |                                                                |                                     |            |  |
|          |                                                                                                                                 |      |             |               | agreed with contractor - when cuts delayed,   |             |                                                                |                                     |            |  |
| 6        | Cemetery and Memorial Garden                                                                                                    |      |             | yes           | cost per cut to be adjusted accordingly.      | £ 1,800.00  | £ 2,592.00                                                     | £ 1,350.00                          |            |  |
|          |                                                                                                                                 |      |             |               |                                               |             |                                                                |                                     |            |  |
|          | Play Areas                                                                                                                      |      |             |               |                                               |             |                                                                |                                     |            |  |
|          | Bury Road Play Area                                                                                                             |      | yes         | yes           |                                               | £ 630.00    |                                                                |                                     |            |  |
| - 8      | Cemetery Road Play Area - leaves & debris collected                                                                             | 18   | yes         | yes           |                                               | £ 630.00    | £ 810.00                                                       | included in quote for plan 12 below | £ 720.00   |  |
|          | Six Acres & Recreation Ground                                                                                                   |      |             |               |                                               | +           |                                                                |                                     |            |  |
|          | Bowling Green (in and outer banks)                                                                                              | 18   | yes         | yes           | not the bowling green itself                  | £ 720.00    | £ 648.00                                                       | included in quote for plan 12 below | £ 684.00   |  |
|          | Tennis Courts surrounding Grass                                                                                                 | 18   |             | 1,55          |                                               | £ 360.00    |                                                                | included in quote for plan 12 below | £ 504.00   |  |
|          | Inner banks of Recreation Field and Six Acrees                                                                                  | 18   |             |               |                                               | £ 540.00    |                                                                | included in quote for plan 12 below | £ 594.00   |  |
|          |                                                                                                                                 |      |             |               | *please quote for both collection of ansings, |             |                                                                |                                     |            |  |
| 12       | Recreation Ground & Six Acres                                                                                                   | 18   |             |               | and arisings left in place                    | £ 2,970.00  | No Quote                                                       | £ 5,850.00                          |            |  |
|          |                                                                                                                                 |      |             |               |                                               |             |                                                                |                                     |            |  |
|          | Other                                                                                                                           |      |             |               |                                               | l           |                                                                |                                     |            |  |
|          | Footpaths per plan                                                                                                              | 8    |             |               |                                               | £ 320.00    |                                                                | included in quote for plan 12 above | £ 232.00   |  |
|          | Outer banks of Recreation Field and Six Acres                                                                                   | 3    |             |               | strim/brushcut - note steep banks             | £ 1,050.00  |                                                                | included in quote for plan 12 above | £ 862.50   |  |
| 15       | Memorial Social Centre Grounds                                                                                                  | 16   | yes         |               |                                               | £ 400.00    | £ 864.00                                                       | included in quote for plan 12 above | £ 632.00   |  |
|          | Hedges - bowling green, along the track next to the rec, the beech                                                              |      |             |               |                                               |             |                                                                |                                     |            |  |
|          | hedge near the car park (cut one side) and the hedge around the<br>cemetery cut hedges both sides on road & one side elsewhere. | _    |             |               |                                               | £ 900.00    |                                                                | 5 1 100 00                          | C 1 000 00 |  |
| 10       | centetery cut neages both sides on road at one side elsewhere.                                                                  |      | yes         |               | Anglia Water not currently in a position to   | £ 900.00    | £ 1,260.00                                                     | £ 1,100.00                          | £1,080.00  |  |
| 17       | Land to rear of Croft Close: not next financial year                                                                            |      | yes         | yes           | transfer                                      |             |                                                                |                                     |            |  |
| - 17     | Land to real of Croft Close. Not next illiancial year                                                                           |      | yes         | yes           | uaisiei                                       |             |                                                                |                                     |            |  |
| 18       | Scrub to rear of hard standing between Bowling Green and Tennis Courts                                                          | 2    | yes         |               |                                               | £ 100.00    | £ 405.00                                                       | not quoted                          | £ 252.50   |  |
|          |                                                                                                                                 |      | ,           |               |                                               |             |                                                                |                                     |            |  |
|          |                                                                                                                                 |      |             |               | Total                                         | £ 14,470.00 | £ 12.582.00                                                    | £ 10.602.00                         | £5,561,00  |  |
|          |                                                                                                                                 |      |             |               |                                               | , , , , , , | £5175.00*                                                      | 1325.25**                           |            |  |
|          |                                                                                                                                 |      |             |               |                                               |             | £ 17,757.00                                                    | £ 11,927.25                         |            |  |
|          |                                                                                                                                 |      |             |               |                                               |             |                                                                |                                     |            |  |
|          |                                                                                                                                 |      |             |               |                                               |             |                                                                |                                     |            |  |
|          |                                                                                                                                 |      |             |               | Total for 3 year undertaking                  | £ 43,410.00 |                                                                |                                     |            |  |
|          |                                                                                                                                 |      |             |               | equivalent per annum                          | £ 14,470.00 | £12771.00**                                                    | •                                   |            |  |
|          |                                                                                                                                 |      |             |               |                                               |             | *Mean Cost of using an alternative contractor                  |                                     |            |  |
|          |                                                                                                                                 |      |             |               |                                               |             | **based on total cost/no cuts*2 for November and February      |                                     |            |  |
|          |                                                                                                                                 |      |             |               |                                               |             | ** excluding additional costs for Recreation Ground & Six Acre |                                     |            |  |
|          |                                                                                                                                 |      |             |               |                                               |             |                                                                |                                     |            |  |

|          |                                                                                                                                                        | No. Cuts | Collect Arisings | Leaf Clearing | Notes                                                                                                                                                                   |
|----------|--------------------------------------------------------------------------------------------------------------------------------------------------------|----------|------------------|---------------|-------------------------------------------------------------------------------------------------------------------------------------------------------------------------|
| 1ap Item | Greens                                                                                                                                                 |          |                  |               |                                                                                                                                                                         |
| 1        | Attleton Green                                                                                                                                         | 18       | No               |               | leave small triangle at rear for wildflower colonisation                                                                                                                |
| 2        | Coltsfoot Green                                                                                                                                        | 18       | No               |               | strim down into all culverts                                                                                                                                            |
| 3        | Meeting Green Verge & Triangle                                                                                                                         | 18       | No               |               | small triangle must be trimmed to ensure visibility                                                                                                                     |
| 4        | Nunnery Green Verges                                                                                                                                   | 18       |                  |               | verges uneven, take time in dips to obtain even cut                                                                                                                     |
|          |                                                                                                                                                        |          |                  |               |                                                                                                                                                                         |
|          | Cemetery & Churchyard                                                                                                                                  |          |                  |               |                                                                                                                                                                         |
| 5        | All Saints Churchyard                                                                                                                                  | 18       | No               |               | Only in Churchyard, not verges or car park                                                                                                                              |
| 6        | Cemetery and Memorial Garden                                                                                                                           | 18       |                  | yes           | Delay cuts where bee orchids indicated, or to allow spring flowers to set seed, as agreed with contractor - when cuts delayed, cost per cut to be adjusted accordingly. |
|          | Play Areas                                                                                                                                             |          |                  |               |                                                                                                                                                                         |
| 7        | Bury Road Play Area                                                                                                                                    | 18       | yes              | ves           |                                                                                                                                                                         |
|          | Cemetery Road Play Area - leaves & debris collected                                                                                                    |          | yes              | yes           |                                                                                                                                                                         |
|          |                                                                                                                                                        |          |                  |               |                                                                                                                                                                         |
|          | Six Acres & Recreation Ground                                                                                                                          |          |                  |               |                                                                                                                                                                         |
|          | Bowling Green (in and outer banks)                                                                                                                     |          | yes              | yes           | not the bowling green itself                                                                                                                                            |
|          | Tennis Courts surrounding Grass                                                                                                                        | 18       |                  |               |                                                                                                                                                                         |
| 11       | Inner banks of Recreation Field and Six Acrees                                                                                                         | 18       |                  |               |                                                                                                                                                                         |
| 12       | Recreation Ground & Six Acres                                                                                                                          | 18       |                  |               | *please quote for both collection of arisings, and arisings left in                                                                                                     |
|          | Other                                                                                                                                                  |          |                  |               |                                                                                                                                                                         |
| 13       | Footpaths per plan                                                                                                                                     | 8        |                  |               |                                                                                                                                                                         |
| 14       | Outer banks of Recreation Field and Six Acres                                                                                                          | 3        |                  |               | strim/brushcut - note steep banks                                                                                                                                       |
| 15       | Village Hall                                                                                                                                           | 16       | yes              |               |                                                                                                                                                                         |
|          | Hedges - bowling green, along the track next to the rec, the beech hedge near the car park (cut one side) and the hedge around the cemetery cut hedges |          |                  |               |                                                                                                                                                                         |
|          | both sides on road & one side elsewhere.                                                                                                               |          | yes              |               |                                                                                                                                                                         |
| 17       | Land to rear of Croft Close                                                                                                                            | 3        | yes              | yes           |                                                                                                                                                                         |
| 18       | Scrub to rear of hard standing between Bowling Green and Tennis Courts                                                                                 | 2        | yes              |               |                                                                                                                                                                         |