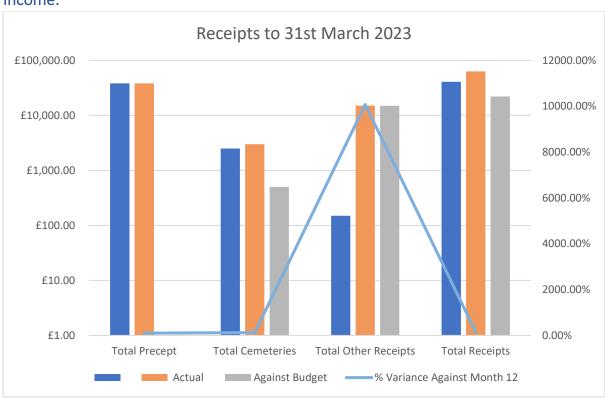

## Income:

#### Notes:

Cemeteries receipts were higher at year end by £500.00 (the majority of receipts in Quarters 3 & 4).

Ground Rents invoiced in October (the Estates Committee having reviewed at its September meeting and determined no change). The youth football team is no longer operating, and therefore future anticipated income from ground rent is reduced by one third, to £20 per annum. Hundon may be basing their game at the Recreation Ground/Six Acres and the clerk needs to establish whether any ground rent will be payable.

Work has been undertaken to get a more accurate assessment of annual wayleave payments, and ensure back pay as payments have not been made since the pandemic. Total wayleave payments (both one offs) were £1967.76. There are three outstanding wayleave applications to be resolved.

VAT claims are now submitted monthly (a total of £6697.71 received to Year End '23. March '23 claim of , one claim outstanding of £106.39).

The grant application to Locality for Neighbourhood Planning in the sum of £9,997.00 was approved by Groundworks and paid in September, this has been applied against the NP budget line. A further grant (Locality) was awarded by our District Councillor, Sarah Pugh, for equipment to support Warm Winter Wednesdays (£350.00)

Precept payment was made at end of April, later than in previous years, and this should be noted for future years as can have an impact on operating reserves between year end and payment.