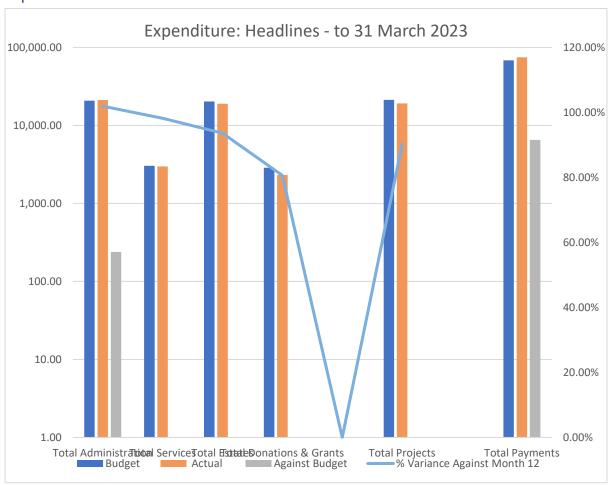

## Expenditure:

Notes:

**Administration:** The spending profile is skewed towards the first two quarters of the year,

when most subscriptions and insurance fall due. Some payments were delayed into early May. The main variance was represented by staff costs.

**Services:** Profile is skewed to first half of year when software subscriptions fall due.

**Estates**: Grounds contract invoicing is now monthly, with the contract running from

March to February. This has assisted in invoicing falling in the relevant

financial year.

**Donations & Grants:** Expenditure under this heading from donations approved at the last

meeting in the financial year. Sufficient funds in earmarked reserves

covered budgeted donations expenditure for 2022.23.

**Projects** Despite payment on Neighbourhood Planning for 2021-22 clearing in the

current financial year, and all major budgeted costs for NP falling within 2022.23, there was an underspend on the projects budget line. This was represented a delay on invoicing for the replacement wooden goal end for

the MUGA

VAT income and expenditure set as indicative levels and not included in

precept calculation or budget lines.