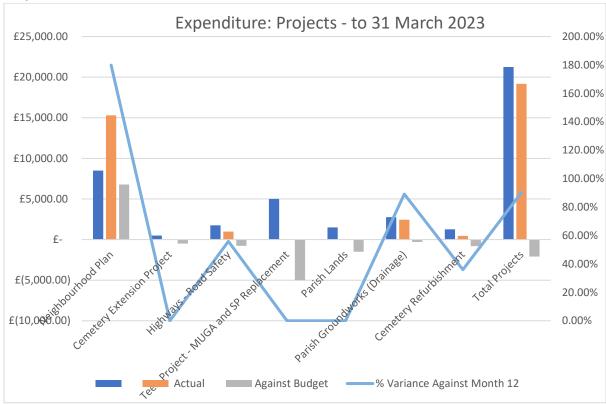

## **Projects**

Delays at Suffolk County Council meant that the Speed Survey planned for Wickham Street did not take place until March. A locality grant from Cllr Bennett underwrote the cost of this survey. No case was made for reducing speed limit from 40mph to 30mph, resulting in an underspend on the the Highways – Road Safety budget of £771.00).

Housing Needs Survey – the survey undertaken by Cambs Acre, was paid against the Neighbourhood Plan Budget. Neighbourhood Plan costs were approximately £5K higher than predicted budget – this is explained by the delayed invoicing and payment from 2021.22 which cleared in April.

The Cemetery Extension project has not progressed, following advice from landowner that they do not wish to sell at present, but will give parish council first refusal on land if they decide to sell in future.

There was an underspend on the MUGA re-development project. A new Senior Wooden Goal End has been authorised by the parish council (£7k Min. 23.02.14). The shortfall (£2K was due to be funded from earmarked reserves under the following lines:

- Teen project and replacement
- Six Acres Development