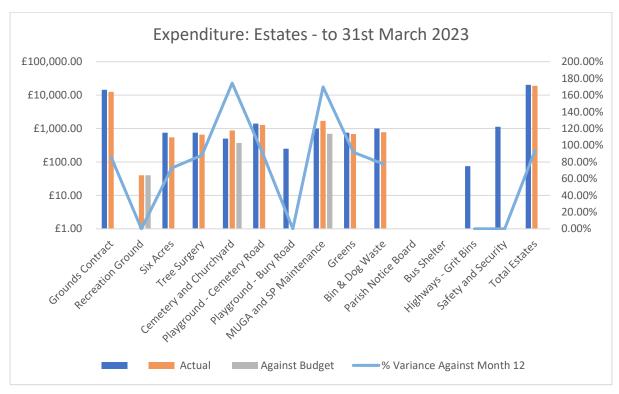

## **Estates**

#### **Notes**

A move to identifying any groundworks required during budgeting process is reducing spending over budget.

Delay in sourcing a provider for maintenance work to Cemetery Road Play Park (Min. EC.22.02.9.1 refers) necessitated a virement of £663.68 from Earmarked Reserves (Playground & Teen Project Maintenance) to Revenue budget (Playground, Cemetery Road) leaving a balance of £1275.00 in Earmarked Reserves (**Min 22.0412 refers**). Despite this, spending on both budget lines was slightly under budget, although work is ongoing to source parts and address issues at Cemetery Road play park (costs likely to fall in new financial year).

Spending on dog waste bags is higher than in previous years and messaging to users of the Recreation Ground and Six Acres to encourage dog walkers to bring their own bags has been delivered through the website and facebook. There remains an underspend on this budget line despite this.

The clerk is working to identify grit bins which should have been supplied by Suffolk County Council on switch from heaps to grit bins, but it is likely that some spend on purchasing of additional grit bins is likely to be necessary in the next financial year.