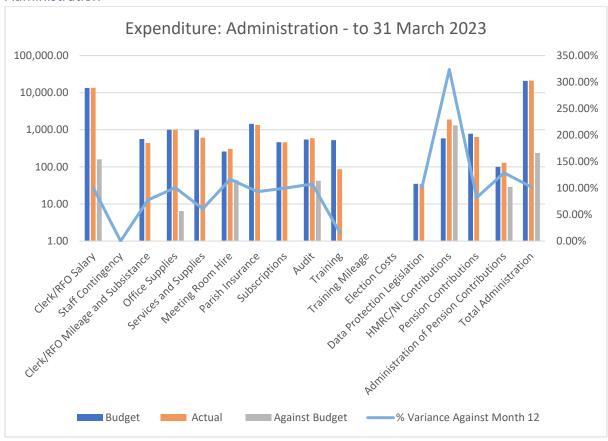

## Administration

## **Notes:**

**Insurance** – Two insurance premiums paid out in the previous financial year due to a change in insurance provider – (see Min. 22.02.9.6). Insurance for 2023.24 FY was paid in March and likely to be in the region of 12% over budget due to inflationary pressures in the past six months (£1345.58 against a budget of £1200). The parish council agreed to adjust the budget at its February meeting (Min.23.02.09.6 refers) by drawing down £245.00 from Earmarked Reserves (Insurance), resulting in a slight underspend.

**Training** – New Councillor and Chairman's training still to be booked. Please see Training Policy.

**Salary** – An uplift arising from 2021-22 National Pay Award, a change to the clerk's tax banding and a crossover on the switch to NEST resulted in expenditure over budget which was addressed at the September meeting by a reversal of the underspend transferred to Earmarked reserves (£1695.00 to Staff contingency, **Min 22.09.13 refers**).

Application of uplift on annual increments as agreed at the November meeting (Min. 22.11.21), together with pension and Tax/NI (£1400) resulted in an over spend on . The clerk has sought advice on the correct calculation for Tax/NI & Pension contributions for budgeting in future years. Staff costs (salary, Tax/NI & Pension Contributions) were £16,120 against an adjusted budget of £14,784 – an overspend of 9%. As there was salary is anticipated to be an overspend of £159.88 (1% of budget). There is an anticipated equivalent underspend against budgeted pension contributions and an anticipated overspend on HMRC/NI contributions (apx £1300). As there was an anticipated underspend across the administration equivalent to this, the parish council did not make a further adjustment to the budget at the February meeting.

The overall overspend against budget after adjustments for Administration was just under 2% (£238). Staff costs will be split out from administrative costs for the 2023.24 financial year.

Hilary Workman Clerk & RFO April 2023