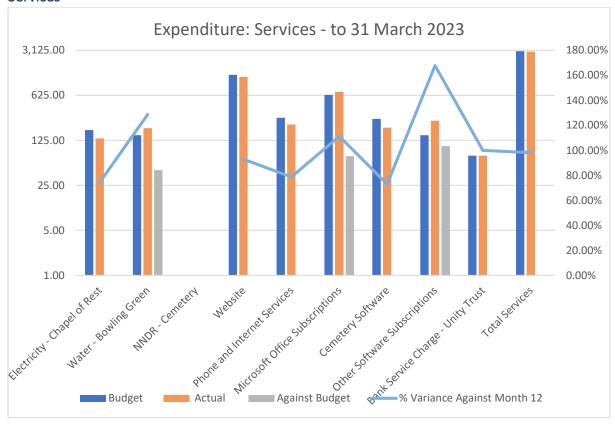

## **Services**

#### Notes:

A new smart meter has now been installed at Chapel of Rest for the electricity supply. Despite increases in energy charges, the application of the government Alternative Fuel credit has resulted in an overall underspend across the financial year.

Water supply to bowling green requires monitoring and monthly meter reading. A particularly dry summer accounts for a higher than anticipated useage which was not offset by the wetter winter months. Costs were £43.14 over the budget (28%). A meter reading has been obtained and regular readings scheduled to monitor consumption in future years.

The parish council may wish to consider asking the Bowls Club to make a contribution to Water charges for the next financial year over and above the budgeted amount (£150.00).

Microsoft office subscriptions were higher than anticipated, in part as a result of setting up a basic user account for the Neighbourhood Plan Working Group.