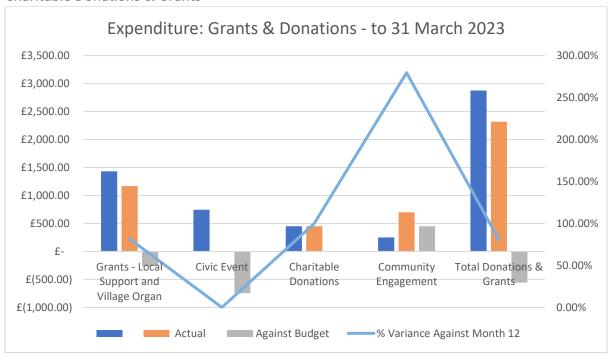

## **Charitable Donations & Grants**

## Notes:

Payments on Charitable Donations approved in previous financial year debited in current year. Funds were drawn down from Earmarked Reserves (£200 – Min. Ref 22.02.12.2) leaving a nila balance at year end after allocation of charitable donations in February.

A local organisation grant awarded in November and March has now been paid. The underspend on the previous financial year budget was transferred to Earmarked Reserves and has since been applied back against the budget line Grants – Local Support and Village Organisations.

An underspend on civic event(s) was largely offset by an overspend on community engagement.