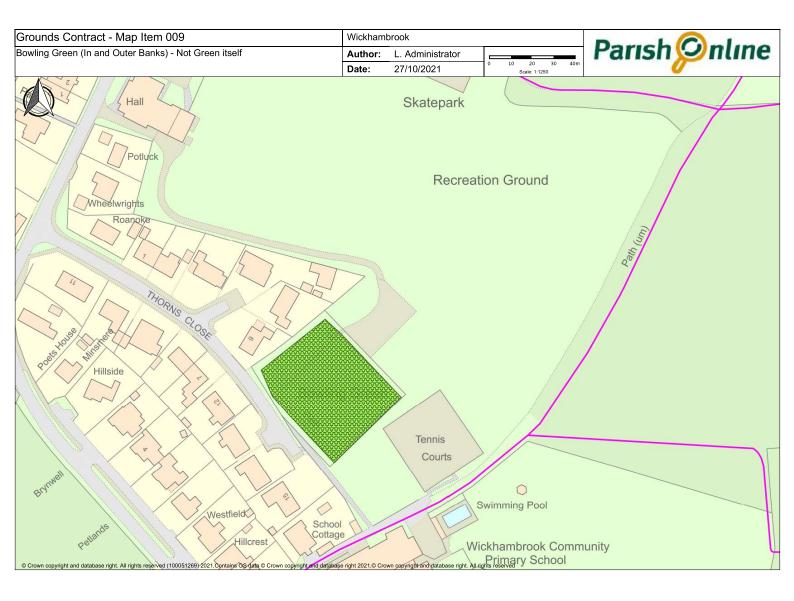

## Appendix A

|                  |                                                                                                                                                                                                                                                  |         |                                                                                     |            | / /                                                                                              |
|------------------|--------------------------------------------------------------------------------------------------------------------------------------------------------------------------------------------------------------------------------------------------|---------|-------------------------------------------------------------------------------------|------------|--------------------------------------------------------------------------------------------------|
| /                | ′ /                                                                                                                                                                                                                                              |         | 2 Capet Higher                                                                      | leat clear | <b>.</b>                                                                                         |
| Mapi             | gen                                                                                                                                                                                                                                              | /,      | s Aris                                                                              | Jear       |                                                                                                  |
| / <sub>2</sub> 5 | gcity.                                                                                                                                                                                                                                           | MO. Cur | illect                                                                              | Jan Ch     | Hote's                                                                                           |
| hya.             | / ne                                                                                                                                                                                                                                             | 40.     | <u>/ o</u>                                                                          | <u> </u>   | / No                                                                                             |
|                  | Greens                                                                                                                                                                                                                                           |         |                                                                                     |            | leave small triangle at rear for wildflower                                                      |
| 1                | Attleton Green                                                                                                                                                                                                                                   | 18      | No                                                                                  |            | colonisation                                                                                     |
| 2                | Coltsfoot Green                                                                                                                                                                                                                                  | 18      |                                                                                     |            | strim down into all culverts                                                                     |
|                  |                                                                                                                                                                                                                                                  | 18      |                                                                                     |            | small triangle must be trimmed to ensure                                                         |
| 3                | Meeting Green Verge & Triangle                                                                                                                                                                                                                   | 10      | No                                                                                  |            | visibility                                                                                       |
| 4                | Nunnery Green Verges                                                                                                                                                                                                                             | 18      |                                                                                     |            | verges uneven, take time in dips to obtain even cut                                              |
| 4                | Numery Green verges                                                                                                                                                                                                                              |         |                                                                                     |            | even cut                                                                                         |
|                  | Cemetery & Churchyard                                                                                                                                                                                                                            |         |                                                                                     |            |                                                                                                  |
|                  |                                                                                                                                                                                                                                                  | 18      |                                                                                     |            |                                                                                                  |
| 5                | All Saints Churchyard                                                                                                                                                                                                                            | 10      | No                                                                                  |            | Only in Churchyard, not verges or car park                                                       |
|                  |                                                                                                                                                                                                                                                  |         |                                                                                     |            |                                                                                                  |
|                  |                                                                                                                                                                                                                                                  |         |                                                                                     |            | Delay cuts where bee orchids indicated, or to                                                    |
|                  |                                                                                                                                                                                                                                                  | 18      | Collection of arisings from the cemetery on the first cut following delayed cuts in |            | allow spring flowers to set seed, as agreed with contractor - when cuts delayed, cost per cut to |
| 6a               | Old Cemetery and Memorial Garden                                                                                                                                                                                                                 |         | the spring (to protect wild flowers)                                                | ves        | be adjusted accordingly.                                                                         |
| 0d               | Old Cerriciary and Memorial Garden                                                                                                                                                                                                               |         | the spring (to protect wild flowers)                                                | yes        | be adjusted accordingly.                                                                         |
|                  |                                                                                                                                                                                                                                                  |         |                                                                                     |            | Delay cuts where bee orchids indicated, or to                                                    |
|                  |                                                                                                                                                                                                                                                  | 18      | Collection of arisings from the cemetery                                            |            | allow spring flowers to set seed, as agreed with                                                 |
|                  |                                                                                                                                                                                                                                                  |         | on the first cut following delayed cuts in                                          |            | contractor - when cuts delayed, cost per cut to                                                  |
| 6b               | New Cemetery                                                                                                                                                                                                                                     |         | the spring (to protect wild flowers)                                                | yes        | be adjusted accordingly.                                                                         |
|                  | Play Areas                                                                                                                                                                                                                                       |         |                                                                                     |            | Cut grass immediately outside pocket park to                                                     |
| 7                | Bury Road Play Area                                                                                                                                                                                                                              | 18      | yes                                                                                 | yes        | facilitate access                                                                                |
| 8                | Cemetery Road Play Area - leaves & debris collected                                                                                                                                                                                              | 18      | yes                                                                                 | yes        |                                                                                                  |
|                  |                                                                                                                                                                                                                                                  |         |                                                                                     |            |                                                                                                  |
| 9                | Six Acres & Recreation Ground Bowling Green (in and outer banks)                                                                                                                                                                                 | 16      | yes                                                                                 | ves        | not the bowling green itself                                                                     |
| 10               | Tennis Courts surrounding Grass                                                                                                                                                                                                                  | 18      |                                                                                     | yes        | not the bowling green itself                                                                     |
| 10               | Tollilo dour o ultrainaing oraco                                                                                                                                                                                                                 | 10      |                                                                                     |            |                                                                                                  |
|                  |                                                                                                                                                                                                                                                  |         |                                                                                     |            | Delay cuts to allow spring/wild flowers to set                                                   |
|                  |                                                                                                                                                                                                                                                  |         |                                                                                     |            | seed as agreed with contractor - when cuts                                                       |
| 11               | Inner banks of Recreation Field and Six Acrees                                                                                                                                                                                                   | 18      |                                                                                     |            | delayed, cost per cut to be adjusted accordingly                                                 |
|                  |                                                                                                                                                                                                                                                  |         | Collection of arisings from Recreation                                              |            |                                                                                                  |
|                  |                                                                                                                                                                                                                                                  |         | Ground and Six Acres on the cut                                                     |            |                                                                                                  |
| 12               | Recreation Ground & Six Acres                                                                                                                                                                                                                    |         | immediately preceding the Fete and Flower show each year.                           |            | *please quote for both collection of arisings,<br>and arisings left in place                     |
| 12               | Recreation Ground & SIX ACTES                                                                                                                                                                                                                    | 18      | Flower Show each year.                                                              |            | and ansings left in place                                                                        |
|                  | Other                                                                                                                                                                                                                                            |         |                                                                                     |            |                                                                                                  |
| 13               | Footpaths per plan, namely FP26 from Cemetery to FP25; and FP25 from                                                                                                                                                                             | 6       |                                                                                     |            |                                                                                                  |
| 14               | Outer banks of Recreation Field and Six Acres                                                                                                                                                                                                    | 3       |                                                                                     |            | strim/brushcut - note steep banks                                                                |
| 15               | Memorial Social Centre Grounds                                                                                                                                                                                                                   | 16      | yes                                                                                 |            |                                                                                                  |
|                  | Hedges - i) Bowling Green: Leylandii Hedge (both sides and top); other                                                                                                                                                                           |         |                                                                                     |            |                                                                                                  |
|                  |                                                                                                                                                                                                                                                  |         |                                                                                     |            |                                                                                                  |
|                  | boundary hedges oneside only. ii) the beech hedge near the car park (cut one side); () hedge bounding the comptent, cut bedges both sides on road, and                                                                                           |         |                                                                                     |            |                                                                                                  |
|                  | side); c) hedge bounding the cemetery - cut hedges both sides on road and                                                                                                                                                                        |         |                                                                                     |            |                                                                                                  |
| 16               | boundary hedges oneside only. ii) the beech hedge near the car park (cut one side); c) hedge bounding the cemetery - cut hedges both sides on road and alongside Footpath & one side elsewhere; d) hedge opposite school (Map 16c) cut bothsides | 2       | yes                                                                                 |            |                                                                                                  |
| 16               | side); c) hedge bounding the cemetery - cut hedges both sides on road and alongside Footpath & one side elsewhere; d) hedge opposite school (Map 16c)                                                                                            | 2       | yes                                                                                 |            |                                                                                                  |