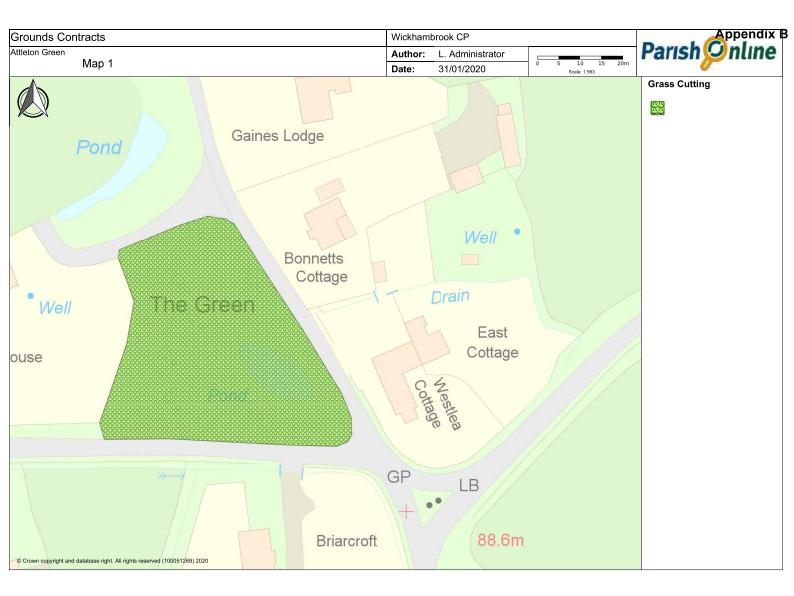

- inclusion of access to the Bury Road Pocket Park
- splitting out the cutting in the cemetery to take account of spring flowers
- a correction to the location of the hedge at Six Acres (Map
- Collection of arisings from the cemetery on the first cut following delayed cuts in the spring (to protect wild flowers); and
- Collection of arisings from Recreation Ground and Six Acres on the cut immediately preceding the Fete and Flower show each year

## Appendix A

|                  |                                                                                                                                                                                                                                                  |         |                                                                                     |            | / /                                                                                              |
|------------------|--------------------------------------------------------------------------------------------------------------------------------------------------------------------------------------------------------------------------------------------------|---------|-------------------------------------------------------------------------------------|------------|--------------------------------------------------------------------------------------------------|
| /                | ′ /                                                                                                                                                                                                                                              |         | 2 Capet Higher                                                                      | leat clear | <b>.</b>                                                                                         |
| Mapi             | gen                                                                                                                                                                                                                                              | /,      | s Aris                                                                              | Jear       |                                                                                                  |
| / <sub>2</sub> 5 | gcity.                                                                                                                                                                                                                                           | MO. Cur | illect                                                                              | Jan Ch     | Hote's                                                                                           |
| hya.             | / ne                                                                                                                                                                                                                                             | 40.     | <u>/ o</u>                                                                          | <u> </u>   | / No                                                                                             |
|                  | Greens                                                                                                                                                                                                                                           |         |                                                                                     |            | leave small triangle at rear for wildflower                                                      |
| 1                | Attleton Green                                                                                                                                                                                                                                   | 18      | No                                                                                  |            | colonisation                                                                                     |
| 2                | Coltsfoot Green                                                                                                                                                                                                                                  | 18      |                                                                                     |            | strim down into all culverts                                                                     |
|                  |                                                                                                                                                                                                                                                  | 18      |                                                                                     |            | small triangle must be trimmed to ensure                                                         |
| 3                | Meeting Green Verge & Triangle                                                                                                                                                                                                                   | 10      | No                                                                                  |            | visibility                                                                                       |
| 4                | Nunnery Green Verges                                                                                                                                                                                                                             | 18      |                                                                                     |            | verges uneven, take time in dips to obtain even cut                                              |
| 4                | Numery Green verges                                                                                                                                                                                                                              |         |                                                                                     |            | even cut                                                                                         |
|                  | Cemetery & Churchyard                                                                                                                                                                                                                            |         |                                                                                     |            |                                                                                                  |
|                  |                                                                                                                                                                                                                                                  | 18      |                                                                                     |            |                                                                                                  |
| 5                | All Saints Churchyard                                                                                                                                                                                                                            | 10      | No                                                                                  |            | Only in Churchyard, not verges or car park                                                       |
|                  |                                                                                                                                                                                                                                                  |         |                                                                                     |            |                                                                                                  |
|                  |                                                                                                                                                                                                                                                  |         |                                                                                     |            | Delay cuts where bee orchids indicated, or to                                                    |
|                  |                                                                                                                                                                                                                                                  | 18      | Collection of arisings from the cemetery on the first cut following delayed cuts in |            | allow spring flowers to set seed, as agreed with contractor - when cuts delayed, cost per cut to |
| 6a               | Old Cemetery and Memorial Garden                                                                                                                                                                                                                 |         | the spring (to protect wild flowers)                                                | ves        | be adjusted accordingly.                                                                         |
| 0d               | Old Cerriciary and Memorial Garden                                                                                                                                                                                                               |         | the spring (to protect wild flowers)                                                | yes        | be adjusted accordingly.                                                                         |
|                  |                                                                                                                                                                                                                                                  |         |                                                                                     |            | Delay cuts where bee orchids indicated, or to                                                    |
|                  |                                                                                                                                                                                                                                                  | 18      | Collection of arisings from the cemetery                                            |            | allow spring flowers to set seed, as agreed with                                                 |
|                  |                                                                                                                                                                                                                                                  |         | on the first cut following delayed cuts in                                          |            | contractor - when cuts delayed, cost per cut to                                                  |
| 6b               | New Cemetery                                                                                                                                                                                                                                     |         | the spring (to protect wild flowers)                                                | yes        | be adjusted accordingly.                                                                         |
|                  | Play Areas                                                                                                                                                                                                                                       |         |                                                                                     |            | Cut grass immediately outside pocket park to                                                     |
| 7                | Bury Road Play Area                                                                                                                                                                                                                              | 18      | yes                                                                                 | yes        | facilitate access                                                                                |
| 8                | Cemetery Road Play Area - leaves & debris collected                                                                                                                                                                                              | 18      | yes                                                                                 | yes        |                                                                                                  |
|                  |                                                                                                                                                                                                                                                  |         |                                                                                     |            |                                                                                                  |
| 9                | Six Acres & Recreation Ground Bowling Green (in and outer banks)                                                                                                                                                                                 | 16      | yes                                                                                 | ves        | not the bowling green itself                                                                     |
| 10               | Tennis Courts surrounding Grass                                                                                                                                                                                                                  | 18      |                                                                                     | yes        | not the bowling green itself                                                                     |
| 10               | Tollilo dour o ultrainaing oraco                                                                                                                                                                                                                 | 10      |                                                                                     |            |                                                                                                  |
|                  |                                                                                                                                                                                                                                                  |         |                                                                                     |            | Delay cuts to allow spring/wild flowers to set                                                   |
|                  |                                                                                                                                                                                                                                                  |         |                                                                                     |            | seed as agreed with contractor - when cuts                                                       |
| 11               | Inner banks of Recreation Field and Six Acrees                                                                                                                                                                                                   | 18      |                                                                                     |            | delayed, cost per cut to be adjusted accordingly                                                 |
|                  |                                                                                                                                                                                                                                                  |         | Collection of arisings from Recreation                                              |            |                                                                                                  |
|                  |                                                                                                                                                                                                                                                  |         | Ground and Six Acres on the cut                                                     |            |                                                                                                  |
| 12               | Recreation Ground & Six Acres                                                                                                                                                                                                                    |         | immediately preceding the Fete and Flower show each year.                           |            | *please quote for both collection of arisings,<br>and arisings left in place                     |
| 12               | Recreation Ground & SIX ACTES                                                                                                                                                                                                                    | 18      | Flower Show each year.                                                              |            | and ansings left in place                                                                        |
|                  | Other                                                                                                                                                                                                                                            |         |                                                                                     |            |                                                                                                  |
| 13               | Footpaths per plan, namely FP26 from Cemetery to FP25; and FP25 from                                                                                                                                                                             | 6       |                                                                                     |            |                                                                                                  |
| 14               | Outer banks of Recreation Field and Six Acres                                                                                                                                                                                                    | 3       |                                                                                     |            | strim/brushcut - note steep banks                                                                |
| 15               | Memorial Social Centre Grounds                                                                                                                                                                                                                   | 16      | yes                                                                                 |            |                                                                                                  |
|                  | Hedges - i) Bowling Green: Leylandii Hedge (both sides and top); other                                                                                                                                                                           |         |                                                                                     |            |                                                                                                  |
|                  |                                                                                                                                                                                                                                                  |         |                                                                                     |            |                                                                                                  |
|                  | boundary hedges oneside only. ii) the beech hedge near the car park (cut one side); () hedge bounding the comptent, cut bedges both sides on road, and                                                                                           |         |                                                                                     |            |                                                                                                  |
|                  | side); c) hedge bounding the cemetery - cut hedges both sides on road and                                                                                                                                                                        |         |                                                                                     |            |                                                                                                  |
| 16               | boundary hedges oneside only. ii) the beech hedge near the car park (cut one side); c) hedge bounding the cemetery - cut hedges both sides on road and alongside Footpath & one side elsewhere; d) hedge opposite school (Map 16c) cut bothsides | 2       | yes                                                                                 |            |                                                                                                  |
| 16               | side); c) hedge bounding the cemetery - cut hedges both sides on road and alongside Footpath & one side elsewhere; d) hedge opposite school (Map 16c)                                                                                            | 2       | yes                                                                                 |            |                                                                                                  |