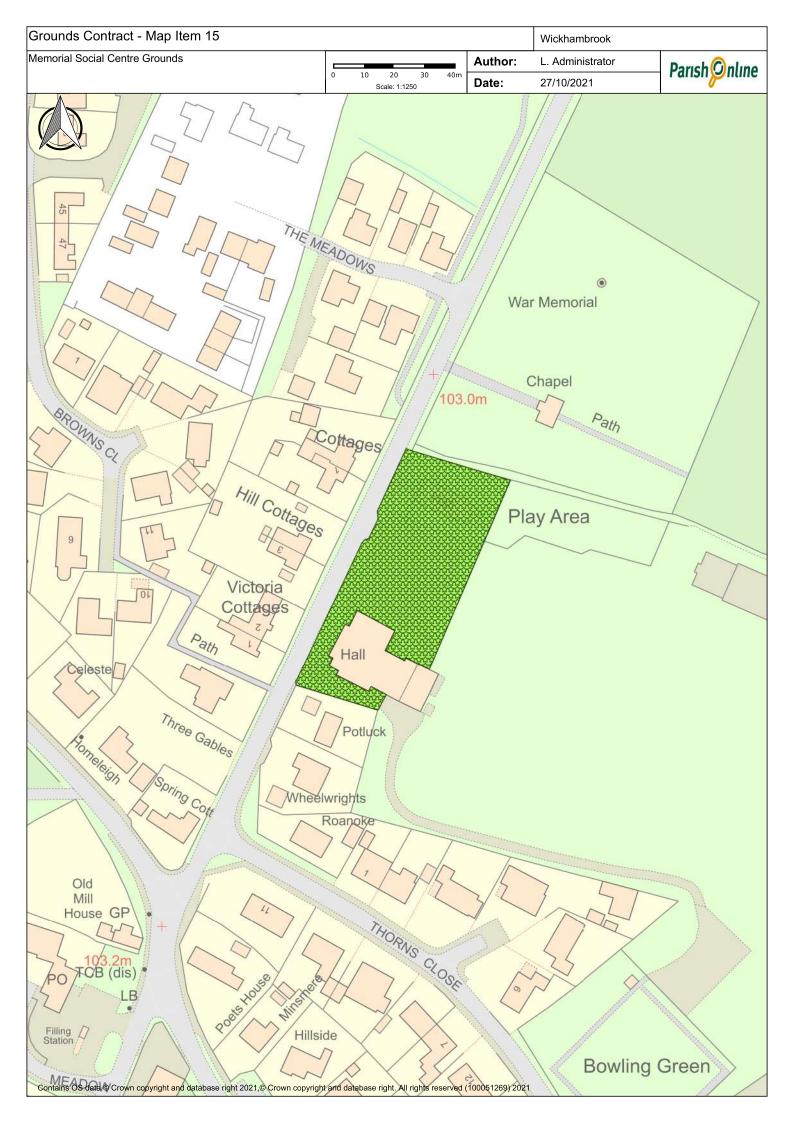

## Appendix A

|                  |                                                                                                                                                                                                                                                  |         |                                                                                     |            | / /                                                                                              |
|------------------|--------------------------------------------------------------------------------------------------------------------------------------------------------------------------------------------------------------------------------------------------|---------|-------------------------------------------------------------------------------------|------------|--------------------------------------------------------------------------------------------------|
| /                | ′ /                                                                                                                                                                                                                                              |         | 2 Capet Higher                                                                      | leat clear | <b>.</b>                                                                                         |
| Mapi             | gen                                                                                                                                                                                                                                              | /,      | s Aris                                                                              | Jear       |                                                                                                  |
| / <sub>2</sub> 5 | gcity.                                                                                                                                                                                                                                           | MO. Cur | illect                                                                              | Jan Ch     | Hote's                                                                                           |
| hya.             | / ne                                                                                                                                                                                                                                             | 40.     | <u>/ o</u>                                                                          | <u> </u>   | / No                                                                                             |
|                  | Greens                                                                                                                                                                                                                                           |         |                                                                                     |            | leave small triangle at rear for wildflower                                                      |
| 1                | Attleton Green                                                                                                                                                                                                                                   | 18      | No                                                                                  |            | colonisation                                                                                     |
| 2                | Coltsfoot Green                                                                                                                                                                                                                                  | 18      |                                                                                     |            | strim down into all culverts                                                                     |
|                  |                                                                                                                                                                                                                                                  | 18      |                                                                                     |            | small triangle must be trimmed to ensure                                                         |
| 3                | Meeting Green Verge & Triangle                                                                                                                                                                                                                   | 10      | No                                                                                  |            | visibility                                                                                       |
| 4                | Nunnery Green Verges                                                                                                                                                                                                                             | 18      |                                                                                     |            | verges uneven, take time in dips to obtain even cut                                              |
| 4                | Numery Green verges                                                                                                                                                                                                                              |         |                                                                                     |            | even cut                                                                                         |
|                  | Cemetery & Churchyard                                                                                                                                                                                                                            |         |                                                                                     |            |                                                                                                  |
|                  |                                                                                                                                                                                                                                                  | 18      |                                                                                     |            |                                                                                                  |
| 5                | All Saints Churchyard                                                                                                                                                                                                                            | 10      | No                                                                                  |            | Only in Churchyard, not verges or car park                                                       |
|                  |                                                                                                                                                                                                                                                  |         |                                                                                     |            |                                                                                                  |
|                  |                                                                                                                                                                                                                                                  |         |                                                                                     |            | Delay cuts where bee orchids indicated, or to                                                    |
|                  |                                                                                                                                                                                                                                                  | 18      | Collection of arisings from the cemetery on the first cut following delayed cuts in |            | allow spring flowers to set seed, as agreed with contractor - when cuts delayed, cost per cut to |
| 6a               | Old Cemetery and Memorial Garden                                                                                                                                                                                                                 |         | the spring (to protect wild flowers)                                                | ves        | be adjusted accordingly.                                                                         |
| 0d               | Old Cerriciary and Memorial Garden                                                                                                                                                                                                               |         | the spring (to protect wild flowers)                                                | yes        | be adjusted accordingly.                                                                         |
|                  |                                                                                                                                                                                                                                                  |         |                                                                                     |            | Delay cuts where bee orchids indicated, or to                                                    |
|                  |                                                                                                                                                                                                                                                  | 18      | Collection of arisings from the cemetery                                            |            | allow spring flowers to set seed, as agreed with                                                 |
|                  |                                                                                                                                                                                                                                                  |         | on the first cut following delayed cuts in                                          |            | contractor - when cuts delayed, cost per cut to                                                  |
| 6b               | New Cemetery                                                                                                                                                                                                                                     |         | the spring (to protect wild flowers)                                                | yes        | be adjusted accordingly.                                                                         |
|                  | Play Areas                                                                                                                                                                                                                                       |         |                                                                                     |            | Cut grass immediately outside pocket park to                                                     |
| 7                | Bury Road Play Area                                                                                                                                                                                                                              | 18      | yes                                                                                 | yes        | facilitate access                                                                                |
| 8                | Cemetery Road Play Area - leaves & debris collected                                                                                                                                                                                              | 18      | yes                                                                                 | yes        |                                                                                                  |
|                  |                                                                                                                                                                                                                                                  |         |                                                                                     |            |                                                                                                  |
| 9                | Six Acres & Recreation Ground Bowling Green (in and outer banks)                                                                                                                                                                                 | 16      | yes                                                                                 | ves        | not the bowling green itself                                                                     |
| 10               | Tennis Courts surrounding Grass                                                                                                                                                                                                                  | 18      |                                                                                     | yes        | not the bowling green itself                                                                     |
| 10               | Tollilo dour o ultrainaing oraco                                                                                                                                                                                                                 | 10      |                                                                                     |            |                                                                                                  |
|                  |                                                                                                                                                                                                                                                  |         |                                                                                     |            | Delay cuts to allow spring/wild flowers to set                                                   |
|                  |                                                                                                                                                                                                                                                  |         |                                                                                     |            | seed as agreed with contractor - when cuts                                                       |
| 11               | Inner banks of Recreation Field and Six Acrees                                                                                                                                                                                                   | 18      |                                                                                     |            | delayed, cost per cut to be adjusted accordingly                                                 |
|                  |                                                                                                                                                                                                                                                  |         | Collection of arisings from Recreation                                              |            |                                                                                                  |
|                  |                                                                                                                                                                                                                                                  |         | Ground and Six Acres on the cut                                                     |            |                                                                                                  |
| 12               | Recreation Ground & Six Acres                                                                                                                                                                                                                    |         | immediately preceding the Fete and Flower show each year.                           |            | *please quote for both collection of arisings,<br>and arisings left in place                     |
| 12               | Recreation Ground & SIX ACTES                                                                                                                                                                                                                    | 18      | Flower Show each year.                                                              |            | and ansings left in place                                                                        |
|                  | Other                                                                                                                                                                                                                                            |         |                                                                                     |            |                                                                                                  |
| 13               | Footpaths per plan, namely FP26 from Cemetery to FP25; and FP25 from                                                                                                                                                                             | 6       |                                                                                     |            |                                                                                                  |
| 14               | Outer banks of Recreation Field and Six Acres                                                                                                                                                                                                    | 3       |                                                                                     |            | strim/brushcut - note steep banks                                                                |
| 15               | Memorial Social Centre Grounds                                                                                                                                                                                                                   | 16      | yes                                                                                 |            |                                                                                                  |
|                  | Hedges - i) Bowling Green: Leylandii Hedge (both sides and top); other                                                                                                                                                                           |         |                                                                                     |            |                                                                                                  |
|                  |                                                                                                                                                                                                                                                  |         |                                                                                     |            |                                                                                                  |
|                  | boundary hedges oneside only. ii) the beech hedge near the car park (cut one side); () hedge bounding the comptent, cut bedges both sides on road, and                                                                                           |         |                                                                                     |            |                                                                                                  |
|                  | side); c) hedge bounding the cemetery - cut hedges both sides on road and                                                                                                                                                                        |         |                                                                                     |            |                                                                                                  |
| 16               | boundary hedges oneside only. ii) the beech hedge near the car park (cut one side); c) hedge bounding the cemetery - cut hedges both sides on road and alongside Footpath & one side elsewhere; d) hedge opposite school (Map 16c) cut bothsides | 2       | yes                                                                                 |            |                                                                                                  |
| 16               | side); c) hedge bounding the cemetery - cut hedges both sides on road and alongside Footpath & one side elsewhere; d) hedge opposite school (Map 16c)                                                                                            | 2       | yes                                                                                 |            |                                                                                                  |