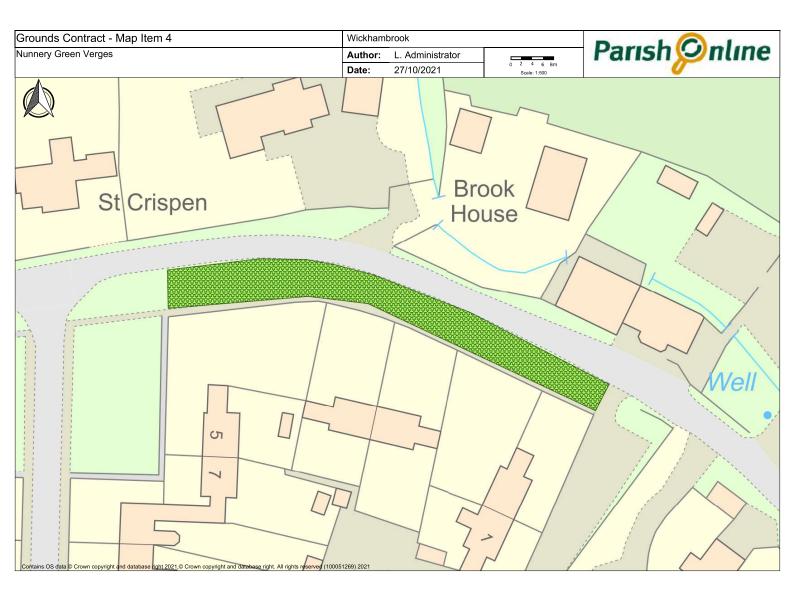

- inclusion of access to the Bury Road Pocket Park
- splitting out the cutting in the cemetery to take account of spring flowers
- a correction to the location of the hedge at Six Acres (Map
- Collection of arisings from the cemetery on the first cut following delayed cuts in the spring (to protect wild flowers); and
- Collection of arisings from Recreation Ground and Six Acres on the cut immediately preceding the Fete and Flower show each year

## Appendix A

|                  |                                                                                                                                                                                                                                                  |         |                                                                                     |            | / /                                                                                              |
|------------------|--------------------------------------------------------------------------------------------------------------------------------------------------------------------------------------------------------------------------------------------------|---------|-------------------------------------------------------------------------------------|------------|--------------------------------------------------------------------------------------------------|
| /                | ′ /                                                                                                                                                                                                                                              |         | 2 Capet Higher                                                                      | leat clear | <b>.</b>                                                                                         |
| Mapi             | gen                                                                                                                                                                                                                                              | /,      | s Aris                                                                              | Jear       |                                                                                                  |
| / <sub>2</sub> 5 | gcity.                                                                                                                                                                                                                                           | MO. Cur | illect                                                                              | Jan Ch     | Hote's                                                                                           |
| hya.             | / ne                                                                                                                                                                                                                                             | 40.     | <u>/ o</u>                                                                          | <u> </u>   | / No                                                                                             |
|                  | Greens                                                                                                                                                                                                                                           |         |                                                                                     |            | leave small triangle at rear for wildflower                                                      |
| 1                | Attleton Green                                                                                                                                                                                                                                   | 18      | No                                                                                  |            | colonisation                                                                                     |
| 2                | Coltsfoot Green                                                                                                                                                                                                                                  | 18      |                                                                                     |            | strim down into all culverts                                                                     |
|                  |                                                                                                                                                                                                                                                  | 18      |                                                                                     |            | small triangle must be trimmed to ensure                                                         |
| 3                | Meeting Green Verge & Triangle                                                                                                                                                                                                                   | 10      | No                                                                                  |            | visibility                                                                                       |
| 4                | Nunnery Green Verges                                                                                                                                                                                                                             | 18      |                                                                                     |            | verges uneven, take time in dips to obtain even cut                                              |
| 4                | Numery Green verges                                                                                                                                                                                                                              |         |                                                                                     |            | even cut                                                                                         |
|                  | Cemetery & Churchyard                                                                                                                                                                                                                            |         |                                                                                     |            |                                                                                                  |
|                  |                                                                                                                                                                                                                                                  | 18      |                                                                                     |            |                                                                                                  |
| 5                | All Saints Churchyard                                                                                                                                                                                                                            | 10      | No                                                                                  |            | Only in Churchyard, not verges or car park                                                       |
|                  |                                                                                                                                                                                                                                                  |         |                                                                                     |            |                                                                                                  |
|                  |                                                                                                                                                                                                                                                  |         |                                                                                     |            | Delay cuts where bee orchids indicated, or to                                                    |
|                  |                                                                                                                                                                                                                                                  | 18      | Collection of arisings from the cemetery on the first cut following delayed cuts in |            | allow spring flowers to set seed, as agreed with contractor - when cuts delayed, cost per cut to |
| 6a               | Old Cemetery and Memorial Garden                                                                                                                                                                                                                 |         | the spring (to protect wild flowers)                                                | ves        | be adjusted accordingly.                                                                         |
| 0d               | Old Cerriciary and Memorial Garden                                                                                                                                                                                                               |         | the spring (to protect wild flowers)                                                | yes        | be adjusted accordingly.                                                                         |
|                  |                                                                                                                                                                                                                                                  |         |                                                                                     |            | Delay cuts where bee orchids indicated, or to                                                    |
|                  |                                                                                                                                                                                                                                                  | 18      | Collection of arisings from the cemetery                                            |            | allow spring flowers to set seed, as agreed with                                                 |
|                  |                                                                                                                                                                                                                                                  |         | on the first cut following delayed cuts in                                          |            | contractor - when cuts delayed, cost per cut to                                                  |
| 6b               | New Cemetery                                                                                                                                                                                                                                     |         | the spring (to protect wild flowers)                                                | yes        | be adjusted accordingly.                                                                         |
|                  | Play Areas                                                                                                                                                                                                                                       |         |                                                                                     |            | Cut grass immediately outside pocket park to                                                     |
| 7                | Bury Road Play Area                                                                                                                                                                                                                              | 18      | yes                                                                                 | yes        | facilitate access                                                                                |
| 8                | Cemetery Road Play Area - leaves & debris collected                                                                                                                                                                                              | 18      | yes                                                                                 | yes        |                                                                                                  |
|                  |                                                                                                                                                                                                                                                  |         |                                                                                     |            |                                                                                                  |
| 9                | Six Acres & Recreation Ground Bowling Green (in and outer banks)                                                                                                                                                                                 | 16      | yes                                                                                 | ves        | not the bowling green itself                                                                     |
| 10               | Tennis Courts surrounding Grass                                                                                                                                                                                                                  | 18      |                                                                                     | yes        | not the bowling green itself                                                                     |
| 10               | Tollilo dour o ultrainaing oraco                                                                                                                                                                                                                 | 10      |                                                                                     |            |                                                                                                  |
|                  |                                                                                                                                                                                                                                                  |         |                                                                                     |            | Delay cuts to allow spring/wild flowers to set                                                   |
|                  |                                                                                                                                                                                                                                                  |         |                                                                                     |            | seed as agreed with contractor - when cuts                                                       |
| 11               | Inner banks of Recreation Field and Six Acrees                                                                                                                                                                                                   | 18      |                                                                                     |            | delayed, cost per cut to be adjusted accordingly                                                 |
|                  |                                                                                                                                                                                                                                                  |         | Collection of arisings from Recreation                                              |            |                                                                                                  |
|                  |                                                                                                                                                                                                                                                  |         | Ground and Six Acres on the cut                                                     |            |                                                                                                  |
| 12               | Recreation Ground & Six Acres                                                                                                                                                                                                                    |         | immediately preceding the Fete and Flower show each year.                           |            | *please quote for both collection of arisings,<br>and arisings left in place                     |
| 12               | Recreation Ground & SIX ACTES                                                                                                                                                                                                                    | 18      | Flower Show each year.                                                              |            | and ansings left in place                                                                        |
|                  | Other                                                                                                                                                                                                                                            |         |                                                                                     |            |                                                                                                  |
| 13               | Footpaths per plan, namely FP26 from Cemetery to FP25; and FP25 from                                                                                                                                                                             | 6       |                                                                                     |            |                                                                                                  |
| 14               | Outer banks of Recreation Field and Six Acres                                                                                                                                                                                                    | 3       |                                                                                     |            | strim/brushcut - note steep banks                                                                |
| 15               | Memorial Social Centre Grounds                                                                                                                                                                                                                   | 16      | yes                                                                                 |            |                                                                                                  |
|                  | Hedges - i) Bowling Green: Leylandii Hedge (both sides and top); other                                                                                                                                                                           |         |                                                                                     |            |                                                                                                  |
|                  |                                                                                                                                                                                                                                                  |         |                                                                                     |            |                                                                                                  |
|                  | boundary hedges oneside only. ii) the beech hedge near the car park (cut one side); () hedge bounding the comptent, cut bedges both sides on road, and                                                                                           |         |                                                                                     |            |                                                                                                  |
|                  | side); c) hedge bounding the cemetery - cut hedges both sides on road and                                                                                                                                                                        |         |                                                                                     |            |                                                                                                  |
| 16               | boundary hedges oneside only. ii) the beech hedge near the car park (cut one side); c) hedge bounding the cemetery - cut hedges both sides on road and alongside Footpath & one side elsewhere; d) hedge opposite school (Map 16c) cut bothsides | 2       | yes                                                                                 |            |                                                                                                  |
| 16               | side); c) hedge bounding the cemetery - cut hedges both sides on road and alongside Footpath & one side elsewhere; d) hedge opposite school (Map 16c)                                                                                            | 2       | yes                                                                                 |            |                                                                                                  |