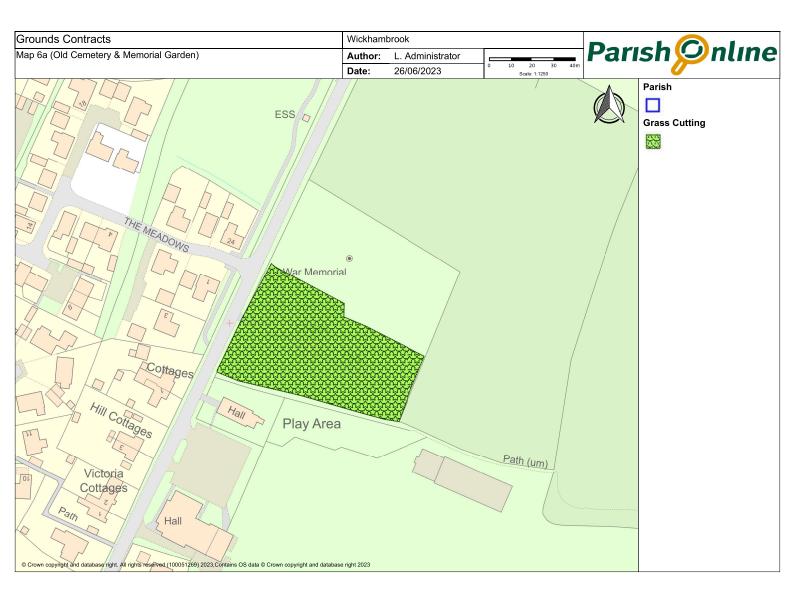

## Appendix A

|                  |                                                                                                                                                                                                                                                  |         |                                                                                     |            | / /                                                                                              |
|------------------|--------------------------------------------------------------------------------------------------------------------------------------------------------------------------------------------------------------------------------------------------|---------|-------------------------------------------------------------------------------------|------------|--------------------------------------------------------------------------------------------------|
| /                | ′ /                                                                                                                                                                                                                                              |         | 2 Capet Higher                                                                      | leat clear | <b>.</b>                                                                                         |
| Mapi             | gen                                                                                                                                                                                                                                              | /,      | s Aris                                                                              | Jear       |                                                                                                  |
| / <sub>2</sub> 5 | gcity.                                                                                                                                                                                                                                           | MO. Cur | illect                                                                              | Jan Ch     | Hote's                                                                                           |
| hya.             | / ne                                                                                                                                                                                                                                             | 40.     | <u>/ o</u>                                                                          | <u> </u>   | / No                                                                                             |
|                  | Greens                                                                                                                                                                                                                                           |         |                                                                                     |            | leave small triangle at rear for wildflower                                                      |
| 1                | Attleton Green                                                                                                                                                                                                                                   | 18      | No                                                                                  |            | colonisation                                                                                     |
| 2                | Coltsfoot Green                                                                                                                                                                                                                                  | 18      |                                                                                     |            | strim down into all culverts                                                                     |
|                  |                                                                                                                                                                                                                                                  | 18      |                                                                                     |            | small triangle must be trimmed to ensure                                                         |
| 3                | Meeting Green Verge & Triangle                                                                                                                                                                                                                   | 10      | No                                                                                  |            | visibility                                                                                       |
| 4                | Nunnery Green Verges                                                                                                                                                                                                                             | 18      |                                                                                     |            | verges uneven, take time in dips to obtain even cut                                              |
| 4                | Numery Green verges                                                                                                                                                                                                                              |         |                                                                                     |            | even cut                                                                                         |
|                  | Cemetery & Churchyard                                                                                                                                                                                                                            |         |                                                                                     |            |                                                                                                  |
|                  |                                                                                                                                                                                                                                                  | 18      |                                                                                     |            |                                                                                                  |
| 5                | All Saints Churchyard                                                                                                                                                                                                                            | 10      | No                                                                                  |            | Only in Churchyard, not verges or car park                                                       |
|                  |                                                                                                                                                                                                                                                  |         |                                                                                     |            |                                                                                                  |
|                  |                                                                                                                                                                                                                                                  |         |                                                                                     |            | Delay cuts where bee orchids indicated, or to                                                    |
|                  |                                                                                                                                                                                                                                                  | 18      | Collection of arisings from the cemetery on the first cut following delayed cuts in |            | allow spring flowers to set seed, as agreed with contractor - when cuts delayed, cost per cut to |
| 6a               | Old Cemetery and Memorial Garden                                                                                                                                                                                                                 |         | the spring (to protect wild flowers)                                                | ves        | be adjusted accordingly.                                                                         |
| 0d               | Old Cerriciary and Memorial Garden                                                                                                                                                                                                               |         | the spring (to protect wild flowers)                                                | yes        | be adjusted accordingly.                                                                         |
|                  |                                                                                                                                                                                                                                                  |         |                                                                                     |            | Delay cuts where bee orchids indicated, or to                                                    |
|                  |                                                                                                                                                                                                                                                  | 18      | Collection of arisings from the cemetery                                            |            | allow spring flowers to set seed, as agreed with                                                 |
|                  |                                                                                                                                                                                                                                                  |         | on the first cut following delayed cuts in                                          |            | contractor - when cuts delayed, cost per cut to                                                  |
| 6b               | New Cemetery                                                                                                                                                                                                                                     |         | the spring (to protect wild flowers)                                                | yes        | be adjusted accordingly.                                                                         |
|                  | Play Areas                                                                                                                                                                                                                                       |         |                                                                                     |            | Cut grass immediately outside pocket park to                                                     |
| 7                | Bury Road Play Area                                                                                                                                                                                                                              | 18      | yes                                                                                 | yes        | facilitate access                                                                                |
| 8                | Cemetery Road Play Area - leaves & debris collected                                                                                                                                                                                              | 18      | yes                                                                                 | yes        |                                                                                                  |
|                  |                                                                                                                                                                                                                                                  |         |                                                                                     |            |                                                                                                  |
| 9                | Six Acres & Recreation Ground Bowling Green (in and outer banks)                                                                                                                                                                                 | 16      | yes                                                                                 | ves        | not the bowling green itself                                                                     |
| 10               | Tennis Courts surrounding Grass                                                                                                                                                                                                                  | 18      |                                                                                     | yes        | not the bowling green itself                                                                     |
| 10               | Tollilo dour o ultrainaing oraco                                                                                                                                                                                                                 | 10      |                                                                                     |            |                                                                                                  |
|                  |                                                                                                                                                                                                                                                  |         |                                                                                     |            | Delay cuts to allow spring/wild flowers to set                                                   |
|                  |                                                                                                                                                                                                                                                  |         |                                                                                     |            | seed as agreed with contractor - when cuts                                                       |
| 11               | Inner banks of Recreation Field and Six Acrees                                                                                                                                                                                                   | 18      |                                                                                     |            | delayed, cost per cut to be adjusted accordingly                                                 |
|                  |                                                                                                                                                                                                                                                  |         | Collection of arisings from Recreation                                              |            |                                                                                                  |
|                  |                                                                                                                                                                                                                                                  |         | Ground and Six Acres on the cut                                                     |            |                                                                                                  |
| 12               | Recreation Ground & Six Acres                                                                                                                                                                                                                    |         | immediately preceding the Fete and Flower show each year.                           |            | *please quote for both collection of arisings,<br>and arisings left in place                     |
| 12               | Recreation Ground & SIX ACTES                                                                                                                                                                                                                    | 18      | Flower Show each year.                                                              |            | and ansings left in place                                                                        |
|                  | Other                                                                                                                                                                                                                                            |         |                                                                                     |            |                                                                                                  |
| 13               | Footpaths per plan, namely FP26 from Cemetery to FP25; and FP25 from                                                                                                                                                                             | 6       |                                                                                     |            |                                                                                                  |
| 14               | Outer banks of Recreation Field and Six Acres                                                                                                                                                                                                    | 3       |                                                                                     |            | strim/brushcut - note steep banks                                                                |
| 15               | Memorial Social Centre Grounds                                                                                                                                                                                                                   | 16      | yes                                                                                 |            |                                                                                                  |
|                  | Hedges - i) Bowling Green: Leylandii Hedge (both sides and top); other                                                                                                                                                                           |         |                                                                                     |            |                                                                                                  |
|                  |                                                                                                                                                                                                                                                  |         |                                                                                     |            |                                                                                                  |
|                  | boundary hedges oneside only. ii) the beech hedge near the car park (cut one side); () hedge bounding the comptent, cut bedges both sides on road, and                                                                                           |         |                                                                                     |            |                                                                                                  |
|                  | side); c) hedge bounding the cemetery - cut hedges both sides on road and                                                                                                                                                                        |         |                                                                                     |            |                                                                                                  |
| 16               | boundary hedges oneside only. ii) the beech hedge near the car park (cut one side); c) hedge bounding the cemetery - cut hedges both sides on road and alongside Footpath & one side elsewhere; d) hedge opposite school (Map 16c) cut bothsides | 2       | yes                                                                                 |            |                                                                                                  |
| 16               | side); c) hedge bounding the cemetery - cut hedges both sides on road and alongside Footpath & one side elsewhere; d) hedge opposite school (Map 16c)                                                                                            | 2       | yes                                                                                 |            |                                                                                                  |