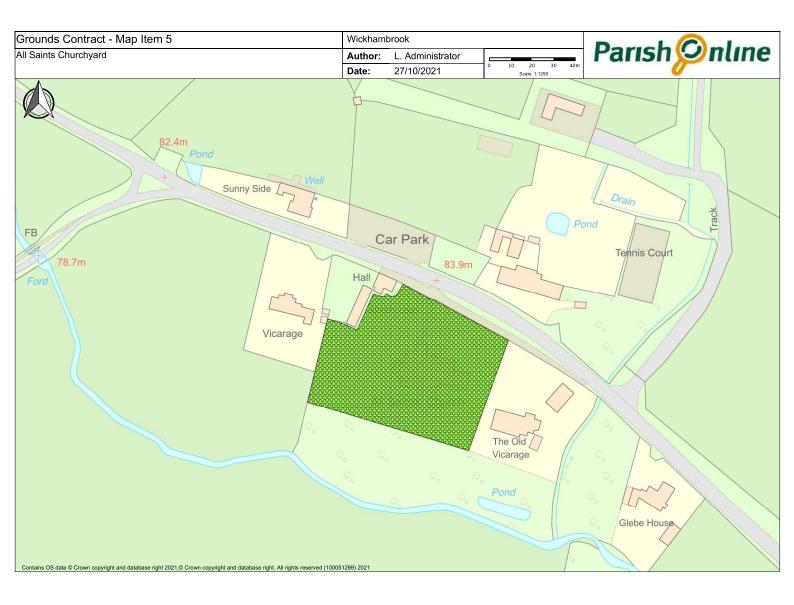

## Appendix A

|                  |                                                                                                                                                                                                                                                  |         |                                                                                     |            | / /                                                                                              |
|------------------|--------------------------------------------------------------------------------------------------------------------------------------------------------------------------------------------------------------------------------------------------|---------|-------------------------------------------------------------------------------------|------------|--------------------------------------------------------------------------------------------------|
| /                | ′ /                                                                                                                                                                                                                                              |         | 2 Capet Higher                                                                      | leat clear | <b>.</b>                                                                                         |
| Mapi             | gen                                                                                                                                                                                                                                              | /,      | s Aris                                                                              | Jear       |                                                                                                  |
| / <sub>2</sub> 5 | gcity.                                                                                                                                                                                                                                           | MO. Cur | illect                                                                              | Jan Ch     | Hote's                                                                                           |
| hya.             | / ne                                                                                                                                                                                                                                             | 40.     | <u>/ o</u>                                                                          | <u> </u>   | / No                                                                                             |
|                  | Greens                                                                                                                                                                                                                                           |         |                                                                                     |            | leave small triangle at rear for wildflower                                                      |
| 1                | Attleton Green                                                                                                                                                                                                                                   | 18      | No                                                                                  |            | colonisation                                                                                     |
| 2                | Coltsfoot Green                                                                                                                                                                                                                                  | 18      |                                                                                     |            | strim down into all culverts                                                                     |
|                  |                                                                                                                                                                                                                                                  | 18      |                                                                                     |            | small triangle must be trimmed to ensure                                                         |
| 3                | Meeting Green Verge & Triangle                                                                                                                                                                                                                   | 10      | No                                                                                  |            | visibility                                                                                       |
| 4                | Nunnery Green Verges                                                                                                                                                                                                                             | 18      |                                                                                     |            | verges uneven, take time in dips to obtain even cut                                              |
| 4                | Numery Green verges                                                                                                                                                                                                                              |         |                                                                                     |            | even cut                                                                                         |
|                  | Cemetery & Churchyard                                                                                                                                                                                                                            |         |                                                                                     |            |                                                                                                  |
|                  |                                                                                                                                                                                                                                                  | 18      |                                                                                     |            |                                                                                                  |
| 5                | All Saints Churchyard                                                                                                                                                                                                                            | 10      | No                                                                                  |            | Only in Churchyard, not verges or car park                                                       |
|                  |                                                                                                                                                                                                                                                  |         |                                                                                     |            |                                                                                                  |
|                  |                                                                                                                                                                                                                                                  |         |                                                                                     |            | Delay cuts where bee orchids indicated, or to                                                    |
|                  |                                                                                                                                                                                                                                                  | 18      | Collection of arisings from the cemetery on the first cut following delayed cuts in |            | allow spring flowers to set seed, as agreed with contractor - when cuts delayed, cost per cut to |
| 6a               | Old Cemetery and Memorial Garden                                                                                                                                                                                                                 |         | the spring (to protect wild flowers)                                                | ves        | be adjusted accordingly.                                                                         |
| 0d               | Old Cerriciary and Memorial Garden                                                                                                                                                                                                               |         | the spring (to protect wild flowers)                                                | yes        | be adjusted accordingly.                                                                         |
|                  |                                                                                                                                                                                                                                                  |         |                                                                                     |            | Delay cuts where bee orchids indicated, or to                                                    |
|                  |                                                                                                                                                                                                                                                  | 18      | Collection of arisings from the cemetery                                            |            | allow spring flowers to set seed, as agreed with                                                 |
|                  |                                                                                                                                                                                                                                                  |         | on the first cut following delayed cuts in                                          |            | contractor - when cuts delayed, cost per cut to                                                  |
| 6b               | New Cemetery                                                                                                                                                                                                                                     |         | the spring (to protect wild flowers)                                                | yes        | be adjusted accordingly.                                                                         |
|                  | Play Areas                                                                                                                                                                                                                                       |         |                                                                                     |            | Cut grass immediately outside pocket park to                                                     |
| 7                | Bury Road Play Area                                                                                                                                                                                                                              | 18      | yes                                                                                 | yes        | facilitate access                                                                                |
| 8                | Cemetery Road Play Area - leaves & debris collected                                                                                                                                                                                              | 18      | yes                                                                                 | yes        |                                                                                                  |
|                  |                                                                                                                                                                                                                                                  |         |                                                                                     |            |                                                                                                  |
| 9                | Six Acres & Recreation Ground Bowling Green (in and outer banks)                                                                                                                                                                                 | 16      | yes                                                                                 | ves        | not the bowling green itself                                                                     |
| 10               | Tennis Courts surrounding Grass                                                                                                                                                                                                                  | 18      |                                                                                     | yes        | not the bowling green itself                                                                     |
| 10               | Tollilo dour o ultrainaing oraco                                                                                                                                                                                                                 | 10      |                                                                                     |            |                                                                                                  |
|                  |                                                                                                                                                                                                                                                  |         |                                                                                     |            | Delay cuts to allow spring/wild flowers to set                                                   |
|                  |                                                                                                                                                                                                                                                  |         |                                                                                     |            | seed as agreed with contractor - when cuts                                                       |
| 11               | Inner banks of Recreation Field and Six Acrees                                                                                                                                                                                                   | 18      |                                                                                     |            | delayed, cost per cut to be adjusted accordingly                                                 |
|                  |                                                                                                                                                                                                                                                  |         | Collection of arisings from Recreation                                              |            |                                                                                                  |
|                  |                                                                                                                                                                                                                                                  |         | Ground and Six Acres on the cut                                                     |            |                                                                                                  |
| 12               | Recreation Ground & Six Acres                                                                                                                                                                                                                    |         | immediately preceding the Fete and Flower show each year.                           |            | *please quote for both collection of arisings,<br>and arisings left in place                     |
| 12               | Recreation Ground & SIX ACTES                                                                                                                                                                                                                    | 18      | Flower Show each year.                                                              |            | and ansings left in place                                                                        |
|                  | Other                                                                                                                                                                                                                                            |         |                                                                                     |            |                                                                                                  |
| 13               | Footpaths per plan, namely FP26 from Cemetery to FP25; and FP25 from                                                                                                                                                                             | 6       |                                                                                     |            |                                                                                                  |
| 14               | Outer banks of Recreation Field and Six Acres                                                                                                                                                                                                    | 3       |                                                                                     |            | strim/brushcut - note steep banks                                                                |
| 15               | Memorial Social Centre Grounds                                                                                                                                                                                                                   | 16      | yes                                                                                 |            |                                                                                                  |
|                  | Hedges - i) Bowling Green: Leylandii Hedge (both sides and top); other                                                                                                                                                                           |         |                                                                                     |            |                                                                                                  |
|                  |                                                                                                                                                                                                                                                  |         |                                                                                     |            |                                                                                                  |
|                  | boundary hedges oneside only. ii) the beech hedge near the car park (cut one side); () hedge bounding the comptent, cut bedges both sides on road, and                                                                                           |         |                                                                                     |            |                                                                                                  |
|                  | side); c) hedge bounding the cemetery - cut hedges both sides on road and                                                                                                                                                                        |         |                                                                                     |            |                                                                                                  |
| 16               | boundary hedges oneside only. ii) the beech hedge near the car park (cut one side); c) hedge bounding the cemetery - cut hedges both sides on road and alongside Footpath & one side elsewhere; d) hedge opposite school (Map 16c) cut bothsides | 2       | yes                                                                                 |            |                                                                                                  |
| 16               | side); c) hedge bounding the cemetery - cut hedges both sides on road and alongside Footpath & one side elsewhere; d) hedge opposite school (Map 16c)                                                                                            | 2       | yes                                                                                 |            |                                                                                                  |