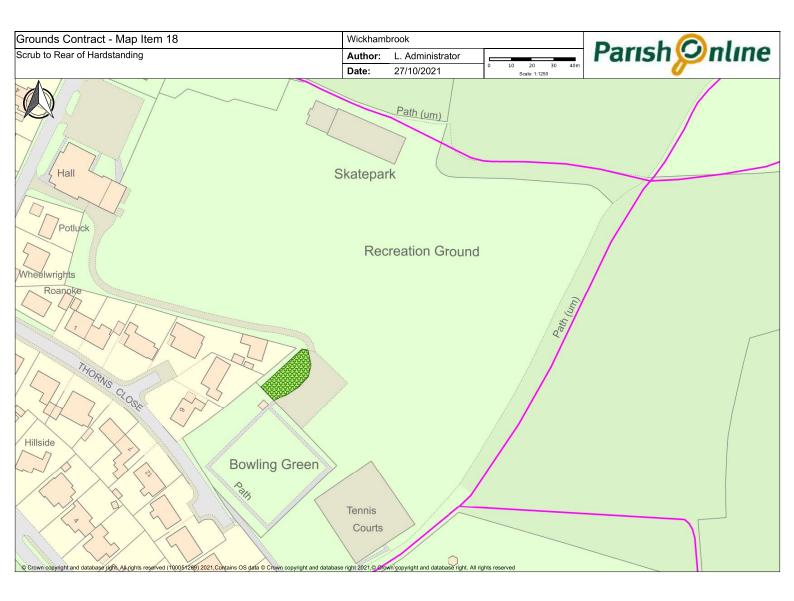

## Appendix A

|                  |                                                                                                                                                                                                                                                  |         |                                                                                     |            | / /                                                                                              |
|------------------|--------------------------------------------------------------------------------------------------------------------------------------------------------------------------------------------------------------------------------------------------|---------|-------------------------------------------------------------------------------------|------------|--------------------------------------------------------------------------------------------------|
| /                | ′ /                                                                                                                                                                                                                                              |         | 2 Capet Higher                                                                      | leat clear | <b>.</b>                                                                                         |
| Mapi             | gen                                                                                                                                                                                                                                              | /,      | s Aris                                                                              | Jear       |                                                                                                  |
| / <sub>2</sub> 5 | gcity.                                                                                                                                                                                                                                           | MO. Cur | illect                                                                              | Jan Ch     | Hote's                                                                                           |
| hya.             | / ne                                                                                                                                                                                                                                             | 40.     | <u>/ o</u>                                                                          | <u> </u>   | / No                                                                                             |
|                  | Greens                                                                                                                                                                                                                                           |         |                                                                                     |            | leave small triangle at rear for wildflower                                                      |
| 1                | Attleton Green                                                                                                                                                                                                                                   | 18      | No                                                                                  |            | colonisation                                                                                     |
| 2                | Coltsfoot Green                                                                                                                                                                                                                                  | 18      |                                                                                     |            | strim down into all culverts                                                                     |
|                  |                                                                                                                                                                                                                                                  | 18      |                                                                                     |            | small triangle must be trimmed to ensure                                                         |
| 3                | Meeting Green Verge & Triangle                                                                                                                                                                                                                   | 10      | No                                                                                  |            | visibility                                                                                       |
| 4                | Nunnery Green Verges                                                                                                                                                                                                                             | 18      |                                                                                     |            | verges uneven, take time in dips to obtain even cut                                              |
| 4                | Numery Green verges                                                                                                                                                                                                                              |         |                                                                                     |            | even cut                                                                                         |
|                  | Cemetery & Churchyard                                                                                                                                                                                                                            |         |                                                                                     |            |                                                                                                  |
|                  |                                                                                                                                                                                                                                                  | 18      |                                                                                     |            |                                                                                                  |
| 5                | All Saints Churchyard                                                                                                                                                                                                                            | 10      | No                                                                                  |            | Only in Churchyard, not verges or car park                                                       |
|                  |                                                                                                                                                                                                                                                  |         |                                                                                     |            |                                                                                                  |
|                  |                                                                                                                                                                                                                                                  |         |                                                                                     |            | Delay cuts where bee orchids indicated, or to                                                    |
|                  |                                                                                                                                                                                                                                                  | 18      | Collection of arisings from the cemetery on the first cut following delayed cuts in |            | allow spring flowers to set seed, as agreed with contractor - when cuts delayed, cost per cut to |
| 6a               | Old Cemetery and Memorial Garden                                                                                                                                                                                                                 |         | the spring (to protect wild flowers)                                                | ves        | be adjusted accordingly.                                                                         |
| 0d               | Old Cerriciary and Memorial Garden                                                                                                                                                                                                               |         | the spring (to protect wild flowers)                                                | yes        | be adjusted accordingly.                                                                         |
|                  |                                                                                                                                                                                                                                                  |         |                                                                                     |            | Delay cuts where bee orchids indicated, or to                                                    |
|                  |                                                                                                                                                                                                                                                  | 18      | Collection of arisings from the cemetery                                            |            | allow spring flowers to set seed, as agreed with                                                 |
|                  |                                                                                                                                                                                                                                                  |         | on the first cut following delayed cuts in                                          |            | contractor - when cuts delayed, cost per cut to                                                  |
| 6b               | New Cemetery                                                                                                                                                                                                                                     |         | the spring (to protect wild flowers)                                                | yes        | be adjusted accordingly.                                                                         |
|                  | Play Areas                                                                                                                                                                                                                                       |         |                                                                                     |            | Cut grass immediately outside pocket park to                                                     |
| 7                | Bury Road Play Area                                                                                                                                                                                                                              | 18      | yes                                                                                 | yes        | facilitate access                                                                                |
| 8                | Cemetery Road Play Area - leaves & debris collected                                                                                                                                                                                              | 18      | yes                                                                                 | yes        |                                                                                                  |
|                  |                                                                                                                                                                                                                                                  |         |                                                                                     |            |                                                                                                  |
| 9                | Six Acres & Recreation Ground Bowling Green (in and outer banks)                                                                                                                                                                                 | 16      | yes                                                                                 | ves        | not the bowling green itself                                                                     |
| 10               | Tennis Courts surrounding Grass                                                                                                                                                                                                                  | 18      |                                                                                     | yes        | not the bowling green itself                                                                     |
| 10               | Tollilo dour o ultrainaing oraco                                                                                                                                                                                                                 | 10      |                                                                                     |            |                                                                                                  |
|                  |                                                                                                                                                                                                                                                  |         |                                                                                     |            | Delay cuts to allow spring/wild flowers to set                                                   |
|                  |                                                                                                                                                                                                                                                  |         |                                                                                     |            | seed as agreed with contractor - when cuts                                                       |
| 11               | Inner banks of Recreation Field and Six Acrees                                                                                                                                                                                                   | 18      |                                                                                     |            | delayed, cost per cut to be adjusted accordingly                                                 |
|                  |                                                                                                                                                                                                                                                  |         | Collection of arisings from Recreation                                              |            |                                                                                                  |
|                  |                                                                                                                                                                                                                                                  |         | Ground and Six Acres on the cut                                                     |            |                                                                                                  |
| 12               | Recreation Ground & Six Acres                                                                                                                                                                                                                    |         | immediately preceding the Fete and Flower show each year.                           |            | *please quote for both collection of arisings,<br>and arisings left in place                     |
| 12               | Recreation Ground & SIX ACTES                                                                                                                                                                                                                    | 18      | Flower Show each year.                                                              |            | and ansings left in place                                                                        |
|                  | Other                                                                                                                                                                                                                                            |         |                                                                                     |            |                                                                                                  |
| 13               | Footpaths per plan, namely FP26 from Cemetery to FP25; and FP25 from                                                                                                                                                                             | 6       |                                                                                     |            |                                                                                                  |
| 14               | Outer banks of Recreation Field and Six Acres                                                                                                                                                                                                    | 3       |                                                                                     |            | strim/brushcut - note steep banks                                                                |
| 15               | Memorial Social Centre Grounds                                                                                                                                                                                                                   | 16      | yes                                                                                 |            |                                                                                                  |
|                  | Hedges - i) Bowling Green: Leylandii Hedge (both sides and top); other                                                                                                                                                                           |         |                                                                                     |            |                                                                                                  |
|                  |                                                                                                                                                                                                                                                  |         |                                                                                     |            |                                                                                                  |
|                  | boundary hedges oneside only. ii) the beech hedge near the car park (cut one side); () hedge bounding the comptent, cut bedges both sides on road, and                                                                                           |         |                                                                                     |            |                                                                                                  |
|                  | side); c) hedge bounding the cemetery - cut hedges both sides on road and                                                                                                                                                                        |         |                                                                                     |            |                                                                                                  |
| 16               | boundary hedges oneside only. ii) the beech hedge near the car park (cut one side); c) hedge bounding the cemetery - cut hedges both sides on road and alongside Footpath & one side elsewhere; d) hedge opposite school (Map 16c) cut bothsides | 2       | yes                                                                                 |            |                                                                                                  |
| 16               | side); c) hedge bounding the cemetery - cut hedges both sides on road and alongside Footpath & one side elsewhere; d) hedge opposite school (Map 16c)                                                                                            | 2       | yes                                                                                 |            |                                                                                                  |