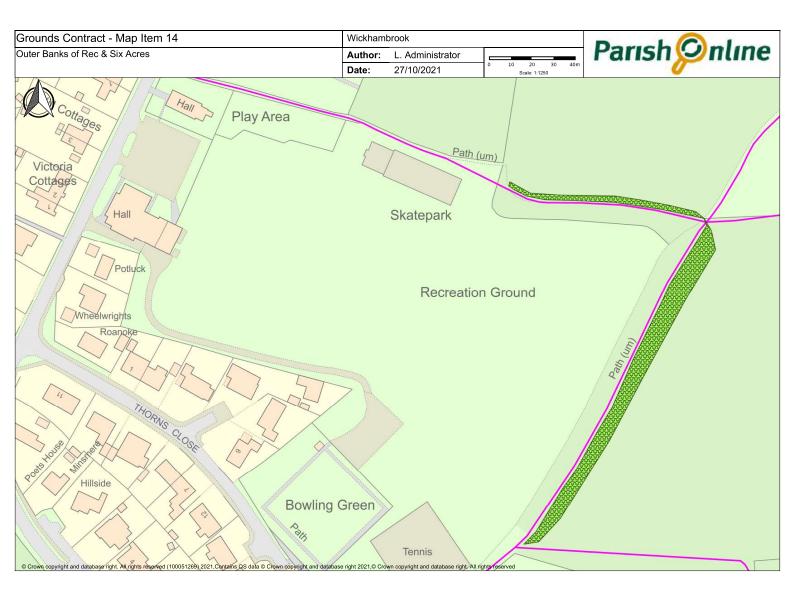

## Appendix A

|                  |                                                                                                                                                                                                                                                  |         |                                                                                     |            | / /                                                                                              |
|------------------|--------------------------------------------------------------------------------------------------------------------------------------------------------------------------------------------------------------------------------------------------|---------|-------------------------------------------------------------------------------------|------------|--------------------------------------------------------------------------------------------------|
| /                | ′ /                                                                                                                                                                                                                                              |         | 2 Capet Higher                                                                      | leat clear | <b>.</b>                                                                                         |
| Mapi             | gen                                                                                                                                                                                                                                              | /,      | s Aris                                                                              | Jear       |                                                                                                  |
| / <sub>2</sub> 5 | gcity.                                                                                                                                                                                                                                           | MO. Cur | illect                                                                              | Jan Ch     | Hote's                                                                                           |
| hya.             | / ne                                                                                                                                                                                                                                             | 40.     | <u>/ o</u>                                                                          | <u> </u>   | / No                                                                                             |
|                  | Greens                                                                                                                                                                                                                                           |         |                                                                                     |            | leave small triangle at rear for wildflower                                                      |
| 1                | Attleton Green                                                                                                                                                                                                                                   | 18      | No                                                                                  |            | colonisation                                                                                     |
| 2                | Coltsfoot Green                                                                                                                                                                                                                                  | 18      |                                                                                     |            | strim down into all culverts                                                                     |
|                  |                                                                                                                                                                                                                                                  | 18      |                                                                                     |            | small triangle must be trimmed to ensure                                                         |
| 3                | Meeting Green Verge & Triangle                                                                                                                                                                                                                   | 10      | No                                                                                  |            | visibility                                                                                       |
| 4                | Nunnery Green Verges                                                                                                                                                                                                                             | 18      |                                                                                     |            | verges uneven, take time in dips to obtain even cut                                              |
| 4                | Numery Green verges                                                                                                                                                                                                                              |         |                                                                                     |            | even cut                                                                                         |
|                  | Cemetery & Churchyard                                                                                                                                                                                                                            |         |                                                                                     |            |                                                                                                  |
|                  |                                                                                                                                                                                                                                                  | 18      |                                                                                     |            |                                                                                                  |
| 5                | All Saints Churchyard                                                                                                                                                                                                                            | 10      | No                                                                                  |            | Only in Churchyard, not verges or car park                                                       |
|                  |                                                                                                                                                                                                                                                  |         |                                                                                     |            |                                                                                                  |
|                  |                                                                                                                                                                                                                                                  |         |                                                                                     |            | Delay cuts where bee orchids indicated, or to                                                    |
|                  |                                                                                                                                                                                                                                                  | 18      | Collection of arisings from the cemetery on the first cut following delayed cuts in |            | allow spring flowers to set seed, as agreed with contractor - when cuts delayed, cost per cut to |
| 6a               | Old Cemetery and Memorial Garden                                                                                                                                                                                                                 |         | the spring (to protect wild flowers)                                                | ves        | be adjusted accordingly.                                                                         |
| 0d               | Old Cerriciary and Memorial Garden                                                                                                                                                                                                               |         | the spring (to protect wild flowers)                                                | yes        | be adjusted accordingly.                                                                         |
|                  |                                                                                                                                                                                                                                                  |         |                                                                                     |            | Delay cuts where bee orchids indicated, or to                                                    |
|                  |                                                                                                                                                                                                                                                  | 18      | Collection of arisings from the cemetery                                            |            | allow spring flowers to set seed, as agreed with                                                 |
|                  |                                                                                                                                                                                                                                                  |         | on the first cut following delayed cuts in                                          |            | contractor - when cuts delayed, cost per cut to                                                  |
| 6b               | New Cemetery                                                                                                                                                                                                                                     |         | the spring (to protect wild flowers)                                                | yes        | be adjusted accordingly.                                                                         |
|                  | Play Areas                                                                                                                                                                                                                                       |         |                                                                                     |            | Cut grass immediately outside pocket park to                                                     |
| 7                | Bury Road Play Area                                                                                                                                                                                                                              | 18      | yes                                                                                 | yes        | facilitate access                                                                                |
| 8                | Cemetery Road Play Area - leaves & debris collected                                                                                                                                                                                              | 18      | yes                                                                                 | yes        |                                                                                                  |
|                  |                                                                                                                                                                                                                                                  |         |                                                                                     |            |                                                                                                  |
| 9                | Six Acres & Recreation Ground Bowling Green (in and outer banks)                                                                                                                                                                                 | 16      | yes                                                                                 | ves        | not the bowling green itself                                                                     |
| 10               | Tennis Courts surrounding Grass                                                                                                                                                                                                                  | 18      |                                                                                     | yes        | not the bowling green itself                                                                     |
| 10               | Tollilo dour o ultrainaing oraco                                                                                                                                                                                                                 | 10      |                                                                                     |            |                                                                                                  |
|                  |                                                                                                                                                                                                                                                  |         |                                                                                     |            | Delay cuts to allow spring/wild flowers to set                                                   |
|                  |                                                                                                                                                                                                                                                  |         |                                                                                     |            | seed as agreed with contractor - when cuts                                                       |
| 11               | Inner banks of Recreation Field and Six Acrees                                                                                                                                                                                                   | 18      |                                                                                     |            | delayed, cost per cut to be adjusted accordingly                                                 |
|                  |                                                                                                                                                                                                                                                  |         | Collection of arisings from Recreation                                              |            |                                                                                                  |
|                  |                                                                                                                                                                                                                                                  |         | Ground and Six Acres on the cut                                                     |            |                                                                                                  |
| 12               | Recreation Ground & Six Acres                                                                                                                                                                                                                    |         | immediately preceding the Fete and Flower show each year.                           |            | *please quote for both collection of arisings,<br>and arisings left in place                     |
| 12               | Recreation Ground & SIX ACTES                                                                                                                                                                                                                    | 18      | Flower Show each year.                                                              |            | and ansings left in place                                                                        |
|                  | Other                                                                                                                                                                                                                                            |         |                                                                                     |            |                                                                                                  |
| 13               | Footpaths per plan, namely FP26 from Cemetery to FP25; and FP25 from                                                                                                                                                                             | 6       |                                                                                     |            |                                                                                                  |
| 14               | Outer banks of Recreation Field and Six Acres                                                                                                                                                                                                    | 3       |                                                                                     |            | strim/brushcut - note steep banks                                                                |
| 15               | Memorial Social Centre Grounds                                                                                                                                                                                                                   | 16      | yes                                                                                 |            |                                                                                                  |
|                  | Hedges - i) Bowling Green: Leylandii Hedge (both sides and top); other                                                                                                                                                                           |         |                                                                                     |            |                                                                                                  |
|                  |                                                                                                                                                                                                                                                  |         |                                                                                     |            |                                                                                                  |
|                  | boundary hedges oneside only. ii) the beech hedge near the car park (cut one side); () hedge bounding the comptent, cut bedges both sides on road, and                                                                                           |         |                                                                                     |            |                                                                                                  |
|                  | side); c) hedge bounding the cemetery - cut hedges both sides on road and                                                                                                                                                                        |         |                                                                                     |            |                                                                                                  |
| 16               | boundary hedges oneside only. ii) the beech hedge near the car park (cut one side); c) hedge bounding the cemetery - cut hedges both sides on road and alongside Footpath & one side elsewhere; d) hedge opposite school (Map 16c) cut bothsides | 2       | yes                                                                                 |            |                                                                                                  |
| 16               | side); c) hedge bounding the cemetery - cut hedges both sides on road and alongside Footpath & one side elsewhere; d) hedge opposite school (Map 16c)                                                                                            | 2       | yes                                                                                 |            |                                                                                                  |