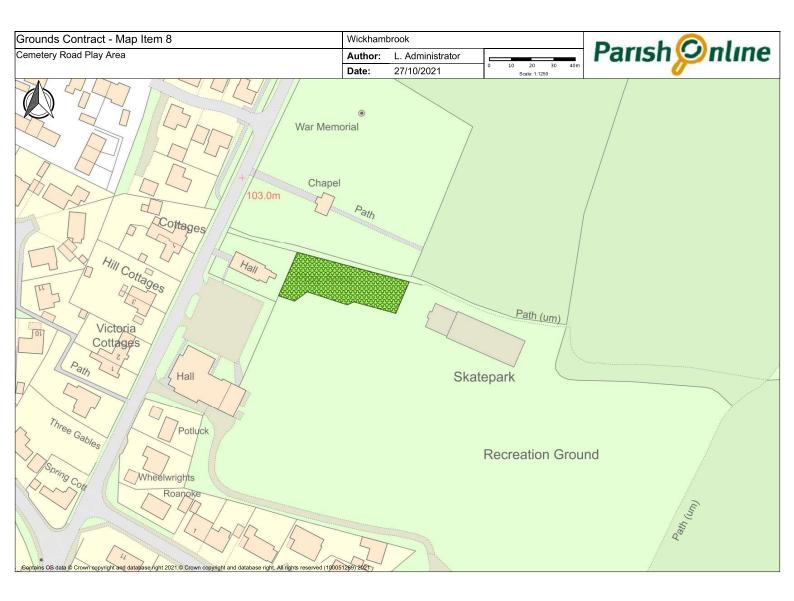

## Appendix A

|                  |                                                                                                                                                                                                                                                  |         |                                                                                     |            | / /                                                                                              |
|------------------|--------------------------------------------------------------------------------------------------------------------------------------------------------------------------------------------------------------------------------------------------|---------|-------------------------------------------------------------------------------------|------------|--------------------------------------------------------------------------------------------------|
| /                | ′ /                                                                                                                                                                                                                                              |         | 2 Capet Higher                                                                      | leat clear | <b>.</b>                                                                                         |
| Mapi             | gen                                                                                                                                                                                                                                              | /,      | s Aris                                                                              | Jear       |                                                                                                  |
| / <sub>2</sub> 5 | gcity.                                                                                                                                                                                                                                           | MO. Cur | illect                                                                              | Jan Ch     | Hote's                                                                                           |
| hya.             | / ne                                                                                                                                                                                                                                             | 40.     | <u>/ o</u>                                                                          | <u> </u>   | / No                                                                                             |
|                  | Greens                                                                                                                                                                                                                                           |         |                                                                                     |            | leave small triangle at rear for wildflower                                                      |
| 1                | Attleton Green                                                                                                                                                                                                                                   | 18      | No                                                                                  |            | colonisation                                                                                     |
| 2                | Coltsfoot Green                                                                                                                                                                                                                                  | 18      |                                                                                     |            | strim down into all culverts                                                                     |
|                  |                                                                                                                                                                                                                                                  | 18      |                                                                                     |            | small triangle must be trimmed to ensure                                                         |
| 3                | Meeting Green Verge & Triangle                                                                                                                                                                                                                   | 10      | No                                                                                  |            | visibility                                                                                       |
| 4                | Nunnery Green Verges                                                                                                                                                                                                                             | 18      |                                                                                     |            | verges uneven, take time in dips to obtain even cut                                              |
| 4                | Numery Green verges                                                                                                                                                                                                                              |         |                                                                                     |            | even cut                                                                                         |
|                  | Cemetery & Churchyard                                                                                                                                                                                                                            |         |                                                                                     |            |                                                                                                  |
|                  |                                                                                                                                                                                                                                                  | 18      |                                                                                     |            |                                                                                                  |
| 5                | All Saints Churchyard                                                                                                                                                                                                                            | 10      | No                                                                                  |            | Only in Churchyard, not verges or car park                                                       |
|                  |                                                                                                                                                                                                                                                  |         |                                                                                     |            |                                                                                                  |
|                  |                                                                                                                                                                                                                                                  |         |                                                                                     |            | Delay cuts where bee orchids indicated, or to                                                    |
|                  |                                                                                                                                                                                                                                                  | 18      | Collection of arisings from the cemetery on the first cut following delayed cuts in |            | allow spring flowers to set seed, as agreed with contractor - when cuts delayed, cost per cut to |
| 6a               | Old Cemetery and Memorial Garden                                                                                                                                                                                                                 |         | the spring (to protect wild flowers)                                                | ves        | be adjusted accordingly.                                                                         |
| 0d               | Old Cerriciary and Memorial Garden                                                                                                                                                                                                               |         | the spring (to protect wild flowers)                                                | yes        | be adjusted accordingly.                                                                         |
|                  |                                                                                                                                                                                                                                                  |         |                                                                                     |            | Delay cuts where bee orchids indicated, or to                                                    |
|                  |                                                                                                                                                                                                                                                  | 18      | Collection of arisings from the cemetery                                            |            | allow spring flowers to set seed, as agreed with                                                 |
|                  |                                                                                                                                                                                                                                                  |         | on the first cut following delayed cuts in                                          |            | contractor - when cuts delayed, cost per cut to                                                  |
| 6b               | New Cemetery                                                                                                                                                                                                                                     |         | the spring (to protect wild flowers)                                                | yes        | be adjusted accordingly.                                                                         |
|                  | Play Areas                                                                                                                                                                                                                                       |         |                                                                                     |            | Cut grass immediately outside pocket park to                                                     |
| 7                | Bury Road Play Area                                                                                                                                                                                                                              | 18      | yes                                                                                 | yes        | facilitate access                                                                                |
| 8                | Cemetery Road Play Area - leaves & debris collected                                                                                                                                                                                              | 18      | yes                                                                                 | yes        |                                                                                                  |
|                  |                                                                                                                                                                                                                                                  |         |                                                                                     |            |                                                                                                  |
| 9                | Six Acres & Recreation Ground Bowling Green (in and outer banks)                                                                                                                                                                                 | 16      | yes                                                                                 | ves        | not the bowling green itself                                                                     |
| 10               | Tennis Courts surrounding Grass                                                                                                                                                                                                                  | 18      |                                                                                     | yes        | not the bowling green itself                                                                     |
| 10               | Tollilo dour o ultrainaing oraco                                                                                                                                                                                                                 | 10      |                                                                                     |            |                                                                                                  |
|                  |                                                                                                                                                                                                                                                  |         |                                                                                     |            | Delay cuts to allow spring/wild flowers to set                                                   |
|                  |                                                                                                                                                                                                                                                  |         |                                                                                     |            | seed as agreed with contractor - when cuts                                                       |
| 11               | Inner banks of Recreation Field and Six Acrees                                                                                                                                                                                                   | 18      |                                                                                     |            | delayed, cost per cut to be adjusted accordingly                                                 |
|                  |                                                                                                                                                                                                                                                  |         | Collection of arisings from Recreation                                              |            |                                                                                                  |
|                  |                                                                                                                                                                                                                                                  |         | Ground and Six Acres on the cut                                                     |            |                                                                                                  |
| 12               | Recreation Ground & Six Acres                                                                                                                                                                                                                    |         | immediately preceding the Fete and Flower show each year.                           |            | *please quote for both collection of arisings,<br>and arisings left in place                     |
| 12               | Recreation Ground & SIX ACTES                                                                                                                                                                                                                    | 18      | Flower Show each year.                                                              |            | and ansings left in place                                                                        |
|                  | Other                                                                                                                                                                                                                                            |         |                                                                                     |            |                                                                                                  |
| 13               | Footpaths per plan, namely FP26 from Cemetery to FP25; and FP25 from                                                                                                                                                                             | 6       |                                                                                     |            |                                                                                                  |
| 14               | Outer banks of Recreation Field and Six Acres                                                                                                                                                                                                    | 3       |                                                                                     |            | strim/brushcut - note steep banks                                                                |
| 15               | Memorial Social Centre Grounds                                                                                                                                                                                                                   | 16      | yes                                                                                 |            |                                                                                                  |
|                  | Hedges - i) Bowling Green: Leylandii Hedge (both sides and top); other                                                                                                                                                                           |         |                                                                                     |            |                                                                                                  |
|                  |                                                                                                                                                                                                                                                  |         |                                                                                     |            |                                                                                                  |
|                  | boundary hedges oneside only. ii) the beech hedge near the car park (cut one side); () hedge bounding the comptent, cut bedges both sides on road, and                                                                                           |         |                                                                                     |            |                                                                                                  |
|                  | side); c) hedge bounding the cemetery - cut hedges both sides on road and                                                                                                                                                                        |         |                                                                                     |            |                                                                                                  |
| 16               | boundary hedges oneside only. ii) the beech hedge near the car park (cut one side); c) hedge bounding the cemetery - cut hedges both sides on road and alongside Footpath & one side elsewhere; d) hedge opposite school (Map 16c) cut bothsides | 2       | yes                                                                                 |            |                                                                                                  |
| 16               | side); c) hedge bounding the cemetery - cut hedges both sides on road and alongside Footpath & one side elsewhere; d) hedge opposite school (Map 16c)                                                                                            | 2       | yes                                                                                 |            |                                                                                                  |