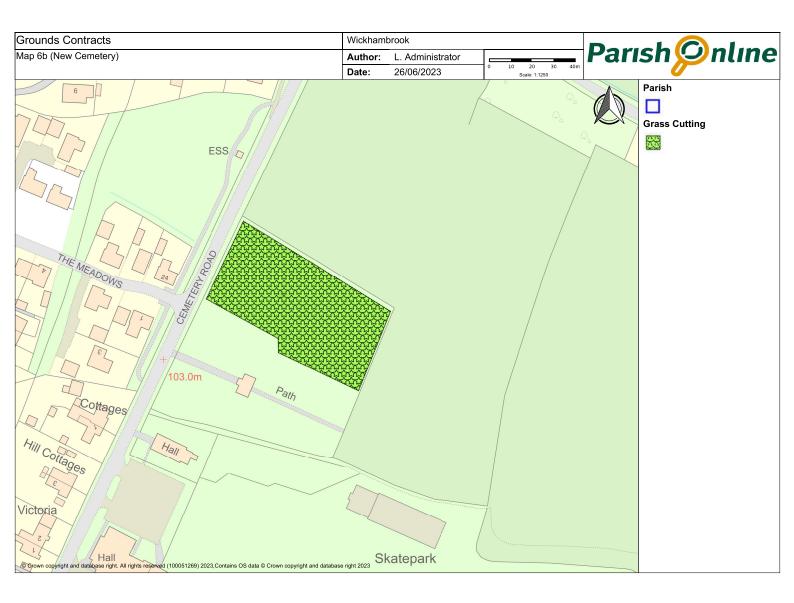

## Appendix A

|                  |                                                                                                                                                                                                                                                  |         |                                                                                     |            | / /                                                                                              |
|------------------|--------------------------------------------------------------------------------------------------------------------------------------------------------------------------------------------------------------------------------------------------|---------|-------------------------------------------------------------------------------------|------------|--------------------------------------------------------------------------------------------------|
| /                | ′ /                                                                                                                                                                                                                                              |         | 2 Capet Higher                                                                      | leat clear | <b>.</b>                                                                                         |
| Mapi             | gen                                                                                                                                                                                                                                              | /,      | s Aris                                                                              | Jear       |                                                                                                  |
| / <sub>2</sub> 5 | gcity.                                                                                                                                                                                                                                           | MO. Cur | illect                                                                              | Jan Ch     | Hote's                                                                                           |
| hya.             | / ne                                                                                                                                                                                                                                             | 40.     | <u>/ o</u>                                                                          | <u> </u>   | / No                                                                                             |
|                  | Greens                                                                                                                                                                                                                                           |         |                                                                                     |            | leave small triangle at rear for wildflower                                                      |
| 1                | Attleton Green                                                                                                                                                                                                                                   | 18      | No                                                                                  |            | colonisation                                                                                     |
| 2                | Coltsfoot Green                                                                                                                                                                                                                                  | 18      |                                                                                     |            | strim down into all culverts                                                                     |
|                  |                                                                                                                                                                                                                                                  | 18      |                                                                                     |            | small triangle must be trimmed to ensure                                                         |
| 3                | Meeting Green Verge & Triangle                                                                                                                                                                                                                   | 10      | No                                                                                  |            | visibility                                                                                       |
| 4                | Nunnery Green Verges                                                                                                                                                                                                                             | 18      |                                                                                     |            | verges uneven, take time in dips to obtain even cut                                              |
| 4                | Numery Green verges                                                                                                                                                                                                                              |         |                                                                                     |            | even cut                                                                                         |
|                  | Cemetery & Churchyard                                                                                                                                                                                                                            |         |                                                                                     |            |                                                                                                  |
|                  |                                                                                                                                                                                                                                                  | 18      |                                                                                     |            |                                                                                                  |
| 5                | All Saints Churchyard                                                                                                                                                                                                                            | 10      | No                                                                                  |            | Only in Churchyard, not verges or car park                                                       |
|                  |                                                                                                                                                                                                                                                  |         |                                                                                     |            |                                                                                                  |
|                  |                                                                                                                                                                                                                                                  |         |                                                                                     |            | Delay cuts where bee orchids indicated, or to                                                    |
|                  |                                                                                                                                                                                                                                                  | 18      | Collection of arisings from the cemetery on the first cut following delayed cuts in |            | allow spring flowers to set seed, as agreed with contractor - when cuts delayed, cost per cut to |
| 6a               | Old Cemetery and Memorial Garden                                                                                                                                                                                                                 |         | the spring (to protect wild flowers)                                                | ves        | be adjusted accordingly.                                                                         |
| 0d               | Old Cerriciary and Memorial Garden                                                                                                                                                                                                               |         | the spring (to protect wild flowers)                                                | yes        | be adjusted accordingly.                                                                         |
|                  |                                                                                                                                                                                                                                                  |         |                                                                                     |            | Delay cuts where bee orchids indicated, or to                                                    |
|                  |                                                                                                                                                                                                                                                  | 18      | Collection of arisings from the cemetery                                            |            | allow spring flowers to set seed, as agreed with                                                 |
|                  |                                                                                                                                                                                                                                                  |         | on the first cut following delayed cuts in                                          |            | contractor - when cuts delayed, cost per cut to                                                  |
| 6b               | New Cemetery                                                                                                                                                                                                                                     |         | the spring (to protect wild flowers)                                                | yes        | be adjusted accordingly.                                                                         |
|                  | Play Areas                                                                                                                                                                                                                                       |         |                                                                                     |            | Cut grass immediately outside pocket park to                                                     |
| 7                | Bury Road Play Area                                                                                                                                                                                                                              | 18      | yes                                                                                 | yes        | facilitate access                                                                                |
| 8                | Cemetery Road Play Area - leaves & debris collected                                                                                                                                                                                              | 18      | yes                                                                                 | yes        |                                                                                                  |
|                  |                                                                                                                                                                                                                                                  |         |                                                                                     |            |                                                                                                  |
| 9                | Six Acres & Recreation Ground Bowling Green (in and outer banks)                                                                                                                                                                                 | 16      | yes                                                                                 | ves        | not the bowling green itself                                                                     |
| 10               | Tennis Courts surrounding Grass                                                                                                                                                                                                                  | 18      |                                                                                     | yes        | not the bowling green itself                                                                     |
| 10               | Tollilo dour o ultrainaing oraco                                                                                                                                                                                                                 | 10      |                                                                                     |            |                                                                                                  |
|                  |                                                                                                                                                                                                                                                  |         |                                                                                     |            | Delay cuts to allow spring/wild flowers to set                                                   |
|                  |                                                                                                                                                                                                                                                  |         |                                                                                     |            | seed as agreed with contractor - when cuts                                                       |
| 11               | Inner banks of Recreation Field and Six Acrees                                                                                                                                                                                                   | 18      |                                                                                     |            | delayed, cost per cut to be adjusted accordingly                                                 |
|                  |                                                                                                                                                                                                                                                  |         | Collection of arisings from Recreation                                              |            |                                                                                                  |
|                  |                                                                                                                                                                                                                                                  |         | Ground and Six Acres on the cut                                                     |            |                                                                                                  |
| 12               | Recreation Ground & Six Acres                                                                                                                                                                                                                    |         | immediately preceding the Fete and Flower show each year.                           |            | *please quote for both collection of arisings,<br>and arisings left in place                     |
| 12               | Recreation Ground & SIX ACTES                                                                                                                                                                                                                    | 18      | Flower Show each year.                                                              |            | and ansings left in place                                                                        |
|                  | Other                                                                                                                                                                                                                                            |         |                                                                                     |            |                                                                                                  |
| 13               | Footpaths per plan, namely FP26 from Cemetery to FP25; and FP25 from                                                                                                                                                                             | 6       |                                                                                     |            |                                                                                                  |
| 14               | Outer banks of Recreation Field and Six Acres                                                                                                                                                                                                    | 3       |                                                                                     |            | strim/brushcut - note steep banks                                                                |
| 15               | Memorial Social Centre Grounds                                                                                                                                                                                                                   | 16      | yes                                                                                 |            |                                                                                                  |
|                  | Hedges - i) Bowling Green: Leylandii Hedge (both sides and top); other                                                                                                                                                                           |         |                                                                                     |            |                                                                                                  |
|                  |                                                                                                                                                                                                                                                  |         |                                                                                     |            |                                                                                                  |
|                  | boundary hedges oneside only. ii) the beech hedge near the car park (cut one side); () hedge bounding the comptent, cut bedges both sides on road, and                                                                                           |         |                                                                                     |            |                                                                                                  |
|                  | side); c) hedge bounding the cemetery - cut hedges both sides on road and                                                                                                                                                                        |         |                                                                                     |            |                                                                                                  |
| 16               | boundary hedges oneside only. ii) the beech hedge near the car park (cut one side); c) hedge bounding the cemetery - cut hedges both sides on road and alongside Footpath & one side elsewhere; d) hedge opposite school (Map 16c) cut bothsides | 2       | yes                                                                                 |            |                                                                                                  |
| 16               | side); c) hedge bounding the cemetery - cut hedges both sides on road and alongside Footpath & one side elsewhere; d) hedge opposite school (Map 16c)                                                                                            | 2       | yes                                                                                 |            |                                                                                                  |