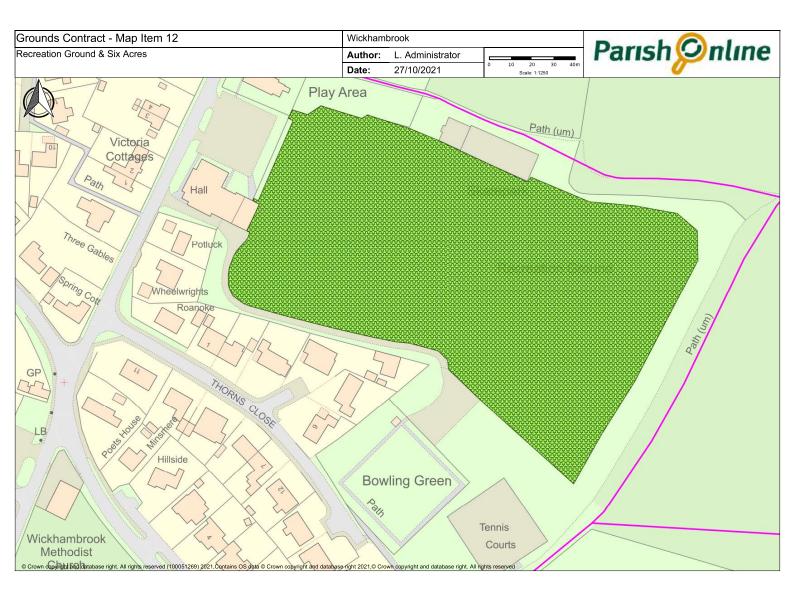

## Appendix A

|                  |                                                                                                                                                                                                                                                  |         |                                                                                     |            | / /                                                                                              |
|------------------|--------------------------------------------------------------------------------------------------------------------------------------------------------------------------------------------------------------------------------------------------|---------|-------------------------------------------------------------------------------------|------------|--------------------------------------------------------------------------------------------------|
| /                | ′ /                                                                                                                                                                                                                                              |         | 2 Capet Higher                                                                      | leat clear | <b>.</b>                                                                                         |
| Mapi             | gen                                                                                                                                                                                                                                              | /,      | s Aris                                                                              | Jear       |                                                                                                  |
| / <sub>2</sub> 5 | gcity.                                                                                                                                                                                                                                           | MO. Cur | illect                                                                              | Jan Ch     | Hote's                                                                                           |
| hya.             | / ne                                                                                                                                                                                                                                             | 40.     | <u>/ o</u>                                                                          | <u> </u>   | / No                                                                                             |
|                  | Greens                                                                                                                                                                                                                                           |         |                                                                                     |            | leave small triangle at rear for wildflower                                                      |
| 1                | Attleton Green                                                                                                                                                                                                                                   | 18      | No                                                                                  |            | colonisation                                                                                     |
| 2                | Coltsfoot Green                                                                                                                                                                                                                                  | 18      |                                                                                     |            | strim down into all culverts                                                                     |
|                  |                                                                                                                                                                                                                                                  | 18      |                                                                                     |            | small triangle must be trimmed to ensure                                                         |
| 3                | Meeting Green Verge & Triangle                                                                                                                                                                                                                   | 10      | No                                                                                  |            | visibility                                                                                       |
| 4                | Nunnery Green Verges                                                                                                                                                                                                                             | 18      |                                                                                     |            | verges uneven, take time in dips to obtain even cut                                              |
| 4                | Numery Green verges                                                                                                                                                                                                                              |         |                                                                                     |            | even cut                                                                                         |
|                  | Cemetery & Churchyard                                                                                                                                                                                                                            |         |                                                                                     |            |                                                                                                  |
|                  |                                                                                                                                                                                                                                                  | 18      |                                                                                     |            |                                                                                                  |
| 5                | All Saints Churchyard                                                                                                                                                                                                                            | 10      | No                                                                                  |            | Only in Churchyard, not verges or car park                                                       |
|                  |                                                                                                                                                                                                                                                  |         |                                                                                     |            |                                                                                                  |
|                  |                                                                                                                                                                                                                                                  |         |                                                                                     |            | Delay cuts where bee orchids indicated, or to                                                    |
|                  |                                                                                                                                                                                                                                                  | 18      | Collection of arisings from the cemetery on the first cut following delayed cuts in |            | allow spring flowers to set seed, as agreed with contractor - when cuts delayed, cost per cut to |
| 6a               | Old Cemetery and Memorial Garden                                                                                                                                                                                                                 |         | the spring (to protect wild flowers)                                                | ves        | be adjusted accordingly.                                                                         |
| 0d               | Old Cerriciary and Memorial Garden                                                                                                                                                                                                               |         | the spring (to protect wild flowers)                                                | yes        | be adjusted accordingly.                                                                         |
|                  |                                                                                                                                                                                                                                                  |         |                                                                                     |            | Delay cuts where bee orchids indicated, or to                                                    |
|                  |                                                                                                                                                                                                                                                  | 18      | Collection of arisings from the cemetery                                            |            | allow spring flowers to set seed, as agreed with                                                 |
|                  |                                                                                                                                                                                                                                                  |         | on the first cut following delayed cuts in                                          |            | contractor - when cuts delayed, cost per cut to                                                  |
| 6b               | New Cemetery                                                                                                                                                                                                                                     |         | the spring (to protect wild flowers)                                                | yes        | be adjusted accordingly.                                                                         |
|                  | Play Areas                                                                                                                                                                                                                                       |         |                                                                                     |            | Cut grass immediately outside pocket park to                                                     |
| 7                | Bury Road Play Area                                                                                                                                                                                                                              | 18      | yes                                                                                 | yes        | facilitate access                                                                                |
| 8                | Cemetery Road Play Area - leaves & debris collected                                                                                                                                                                                              | 18      | yes                                                                                 | yes        |                                                                                                  |
|                  |                                                                                                                                                                                                                                                  |         |                                                                                     |            |                                                                                                  |
| 9                | Six Acres & Recreation Ground Bowling Green (in and outer banks)                                                                                                                                                                                 | 16      | yes                                                                                 | ves        | not the bowling green itself                                                                     |
| 10               | Tennis Courts surrounding Grass                                                                                                                                                                                                                  | 18      |                                                                                     | yes        | not the bowling green itself                                                                     |
| 10               | Tollilo dour o ultrainaing oraco                                                                                                                                                                                                                 | 10      |                                                                                     |            |                                                                                                  |
|                  |                                                                                                                                                                                                                                                  |         |                                                                                     |            | Delay cuts to allow spring/wild flowers to set                                                   |
|                  |                                                                                                                                                                                                                                                  |         |                                                                                     |            | seed as agreed with contractor - when cuts                                                       |
| 11               | Inner banks of Recreation Field and Six Acrees                                                                                                                                                                                                   | 18      |                                                                                     |            | delayed, cost per cut to be adjusted accordingly                                                 |
|                  |                                                                                                                                                                                                                                                  |         | Collection of arisings from Recreation                                              |            |                                                                                                  |
|                  |                                                                                                                                                                                                                                                  |         | Ground and Six Acres on the cut                                                     |            |                                                                                                  |
| 12               | Recreation Ground & Six Acres                                                                                                                                                                                                                    |         | immediately preceding the Fete and Flower show each year.                           |            | *please quote for both collection of arisings,<br>and arisings left in place                     |
| 12               | Recreation Ground & SIX ACTES                                                                                                                                                                                                                    | 18      | Flower Show each year.                                                              |            | and ansings left in place                                                                        |
|                  | Other                                                                                                                                                                                                                                            |         |                                                                                     |            |                                                                                                  |
| 13               | Footpaths per plan, namely FP26 from Cemetery to FP25; and FP25 from                                                                                                                                                                             | 6       |                                                                                     |            |                                                                                                  |
| 14               | Outer banks of Recreation Field and Six Acres                                                                                                                                                                                                    | 3       |                                                                                     |            | strim/brushcut - note steep banks                                                                |
| 15               | Memorial Social Centre Grounds                                                                                                                                                                                                                   | 16      | yes                                                                                 |            |                                                                                                  |
|                  | Hedges - i) Bowling Green: Leylandii Hedge (both sides and top); other                                                                                                                                                                           |         |                                                                                     |            |                                                                                                  |
|                  |                                                                                                                                                                                                                                                  |         |                                                                                     |            |                                                                                                  |
|                  | boundary hedges oneside only. ii) the beech hedge near the car park (cut one side); () hedge bounding the comptent, cut bedges both sides on road, and                                                                                           |         |                                                                                     |            |                                                                                                  |
|                  | side); c) hedge bounding the cemetery - cut hedges both sides on road and                                                                                                                                                                        |         |                                                                                     |            |                                                                                                  |
| 16               | boundary hedges oneside only. ii) the beech hedge near the car park (cut one side); c) hedge bounding the cemetery - cut hedges both sides on road and alongside Footpath & one side elsewhere; d) hedge opposite school (Map 16c) cut bothsides | 2       | yes                                                                                 |            |                                                                                                  |
| 16               | side); c) hedge bounding the cemetery - cut hedges both sides on road and alongside Footpath & one side elsewhere; d) hedge opposite school (Map 16c)                                                                                            | 2       | yes                                                                                 |            |                                                                                                  |