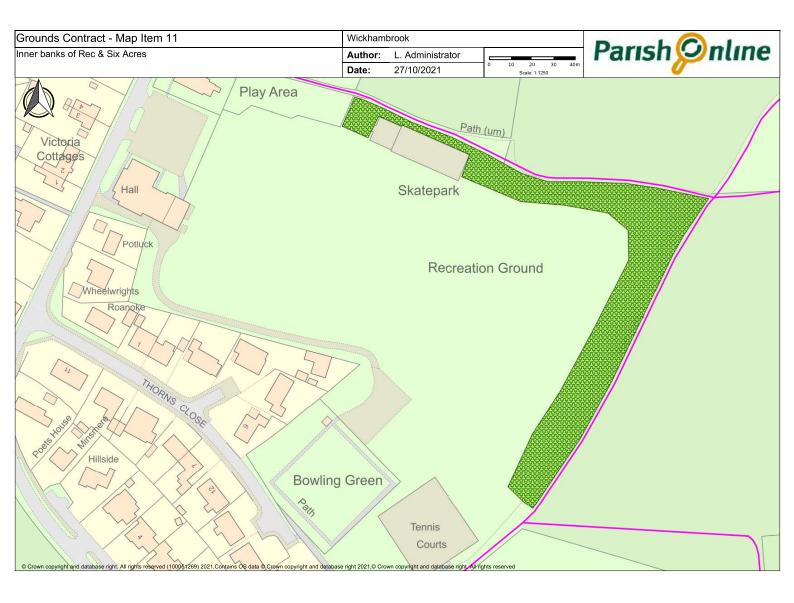

## Appendix A

|                  |                                                                                                                                                                                                                                                  |         |                                                                                     |            | / /                                                                                              |
|------------------|--------------------------------------------------------------------------------------------------------------------------------------------------------------------------------------------------------------------------------------------------|---------|-------------------------------------------------------------------------------------|------------|--------------------------------------------------------------------------------------------------|
| /                | ′ /                                                                                                                                                                                                                                              |         | 2 Capet Higher                                                                      | leat clear | <b>.</b>                                                                                         |
| Mapi             | gen                                                                                                                                                                                                                                              | /,      | s Aris                                                                              | Jear       |                                                                                                  |
| / <sub>2</sub> 5 | gcity.                                                                                                                                                                                                                                           | MO. Cur | illect                                                                              | Jan Ch     | Hote's                                                                                           |
| hya.             | / ne                                                                                                                                                                                                                                             | 40.     | <u>/ o</u>                                                                          | <u> </u>   | / No                                                                                             |
|                  | Greens                                                                                                                                                                                                                                           |         |                                                                                     |            | leave small triangle at rear for wildflower                                                      |
| 1                | Attleton Green                                                                                                                                                                                                                                   | 18      | No                                                                                  |            | colonisation                                                                                     |
| 2                | Coltsfoot Green                                                                                                                                                                                                                                  | 18      |                                                                                     |            | strim down into all culverts                                                                     |
|                  |                                                                                                                                                                                                                                                  | 18      |                                                                                     |            | small triangle must be trimmed to ensure                                                         |
| 3                | Meeting Green Verge & Triangle                                                                                                                                                                                                                   | 10      | No                                                                                  |            | visibility                                                                                       |
| 4                | Nunnery Green Verges                                                                                                                                                                                                                             | 18      |                                                                                     |            | verges uneven, take time in dips to obtain even cut                                              |
| 4                | Numery Green verges                                                                                                                                                                                                                              |         |                                                                                     |            | even cut                                                                                         |
|                  | Cemetery & Churchyard                                                                                                                                                                                                                            |         |                                                                                     |            |                                                                                                  |
|                  |                                                                                                                                                                                                                                                  | 18      |                                                                                     |            |                                                                                                  |
| 5                | All Saints Churchyard                                                                                                                                                                                                                            | 10      | No                                                                                  |            | Only in Churchyard, not verges or car park                                                       |
|                  |                                                                                                                                                                                                                                                  |         |                                                                                     |            |                                                                                                  |
|                  |                                                                                                                                                                                                                                                  |         |                                                                                     |            | Delay cuts where bee orchids indicated, or to                                                    |
|                  |                                                                                                                                                                                                                                                  | 18      | Collection of arisings from the cemetery on the first cut following delayed cuts in |            | allow spring flowers to set seed, as agreed with contractor - when cuts delayed, cost per cut to |
| 6a               | Old Cemetery and Memorial Garden                                                                                                                                                                                                                 |         | the spring (to protect wild flowers)                                                | ves        | be adjusted accordingly.                                                                         |
| 0d               | Old Cerriciary and Memorial Garden                                                                                                                                                                                                               |         | the spring (to protect wild flowers)                                                | yes        | be adjusted accordingly.                                                                         |
|                  |                                                                                                                                                                                                                                                  |         |                                                                                     |            | Delay cuts where bee orchids indicated, or to                                                    |
|                  |                                                                                                                                                                                                                                                  | 18      | Collection of arisings from the cemetery                                            |            | allow spring flowers to set seed, as agreed with                                                 |
|                  |                                                                                                                                                                                                                                                  |         | on the first cut following delayed cuts in                                          |            | contractor - when cuts delayed, cost per cut to                                                  |
| 6b               | New Cemetery                                                                                                                                                                                                                                     |         | the spring (to protect wild flowers)                                                | yes        | be adjusted accordingly.                                                                         |
|                  | Play Areas                                                                                                                                                                                                                                       |         |                                                                                     |            | Cut grass immediately outside pocket park to                                                     |
| 7                | Bury Road Play Area                                                                                                                                                                                                                              | 18      | yes                                                                                 | yes        | facilitate access                                                                                |
| 8                | Cemetery Road Play Area - leaves & debris collected                                                                                                                                                                                              | 18      | yes                                                                                 | yes        |                                                                                                  |
|                  |                                                                                                                                                                                                                                                  |         |                                                                                     |            |                                                                                                  |
| 9                | Six Acres & Recreation Ground Bowling Green (in and outer banks)                                                                                                                                                                                 | 16      | yes                                                                                 | ves        | not the bowling green itself                                                                     |
| 10               | Tennis Courts surrounding Grass                                                                                                                                                                                                                  | 18      |                                                                                     | yes        | not the bowling green itself                                                                     |
| 10               | Tollilo dour o ultrainaing oraco                                                                                                                                                                                                                 | 10      |                                                                                     |            |                                                                                                  |
|                  |                                                                                                                                                                                                                                                  |         |                                                                                     |            | Delay cuts to allow spring/wild flowers to set                                                   |
|                  |                                                                                                                                                                                                                                                  |         |                                                                                     |            | seed as agreed with contractor - when cuts                                                       |
| 11               | Inner banks of Recreation Field and Six Acrees                                                                                                                                                                                                   | 18      |                                                                                     |            | delayed, cost per cut to be adjusted accordingly                                                 |
|                  |                                                                                                                                                                                                                                                  |         | Collection of arisings from Recreation                                              |            |                                                                                                  |
|                  |                                                                                                                                                                                                                                                  |         | Ground and Six Acres on the cut                                                     |            |                                                                                                  |
| 12               | Recreation Ground & Six Acres                                                                                                                                                                                                                    |         | immediately preceding the Fete and Flower show each year.                           |            | *please quote for both collection of arisings,<br>and arisings left in place                     |
| 12               | Recreation Ground & SIX ACTES                                                                                                                                                                                                                    | 18      | Flower Show each year.                                                              |            | and ansings left in place                                                                        |
|                  | Other                                                                                                                                                                                                                                            |         |                                                                                     |            |                                                                                                  |
| 13               | Footpaths per plan, namely FP26 from Cemetery to FP25; and FP25 from                                                                                                                                                                             | 6       |                                                                                     |            |                                                                                                  |
| 14               | Outer banks of Recreation Field and Six Acres                                                                                                                                                                                                    | 3       |                                                                                     |            | strim/brushcut - note steep banks                                                                |
| 15               | Memorial Social Centre Grounds                                                                                                                                                                                                                   | 16      | yes                                                                                 |            |                                                                                                  |
|                  | Hedges - i) Bowling Green: Leylandii Hedge (both sides and top); other                                                                                                                                                                           |         |                                                                                     |            |                                                                                                  |
|                  |                                                                                                                                                                                                                                                  |         |                                                                                     |            |                                                                                                  |
|                  | boundary hedges oneside only. ii) the beech hedge near the car park (cut one side); () hedge bounding the comptent, cut bedges both sides on road, and                                                                                           |         |                                                                                     |            |                                                                                                  |
|                  | side); c) hedge bounding the cemetery - cut hedges both sides on road and                                                                                                                                                                        |         |                                                                                     |            |                                                                                                  |
| 16               | boundary hedges oneside only. ii) the beech hedge near the car park (cut one side); c) hedge bounding the cemetery - cut hedges both sides on road and alongside Footpath & one side elsewhere; d) hedge opposite school (Map 16c) cut bothsides | 2       | yes                                                                                 |            |                                                                                                  |
| 16               | side); c) hedge bounding the cemetery - cut hedges both sides on road and alongside Footpath & one side elsewhere; d) hedge opposite school (Map 16c)                                                                                            | 2       | yes                                                                                 |            |                                                                                                  |