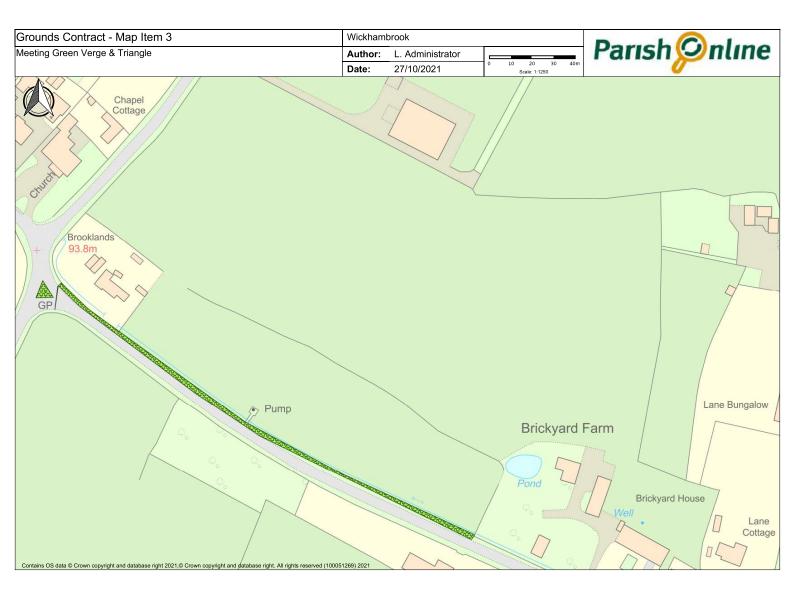

- inclusion of access to the Bury Road Pocket Park
- splitting out the cutting in the cemetery to take account of spring flowers
- a correction to the location of the hedge at Six Acres (Map
- Collection of arisings from the cemetery on the first cut following delayed cuts in the spring (to protect wild flowers); and
- Collection of arisings from Recreation Ground and Six Acres on the cut immediately preceding the Fete and Flower show each year

## Appendix A

|                  |                                                                                                                                                                                                                                                  |         |                                                                                     |            | / /                                                                                              |
|------------------|--------------------------------------------------------------------------------------------------------------------------------------------------------------------------------------------------------------------------------------------------|---------|-------------------------------------------------------------------------------------|------------|--------------------------------------------------------------------------------------------------|
| /                | ′ /                                                                                                                                                                                                                                              |         | 2 Capet Higher                                                                      | leat clear | <b>.</b>                                                                                         |
| Mapi             | gen                                                                                                                                                                                                                                              | /,      | s Aris                                                                              | Jear       |                                                                                                  |
| / <sub>2</sub> 5 | gcity.                                                                                                                                                                                                                                           | MO. Cur | illect                                                                              | Jan Ch     | Hote's                                                                                           |
| hya.             | / ne                                                                                                                                                                                                                                             | 40.     | <u>/ o</u>                                                                          | <u> </u>   | / No                                                                                             |
|                  | Greens                                                                                                                                                                                                                                           |         |                                                                                     |            | leave small triangle at rear for wildflower                                                      |
| 1                | Attleton Green                                                                                                                                                                                                                                   | 18      | No                                                                                  |            | colonisation                                                                                     |
| 2                | Coltsfoot Green                                                                                                                                                                                                                                  | 18      |                                                                                     |            | strim down into all culverts                                                                     |
|                  |                                                                                                                                                                                                                                                  | 18      |                                                                                     |            | small triangle must be trimmed to ensure                                                         |
| 3                | Meeting Green Verge & Triangle                                                                                                                                                                                                                   | 10      | No                                                                                  |            | visibility                                                                                       |
| 4                | Nunnery Green Verges                                                                                                                                                                                                                             | 18      |                                                                                     |            | verges uneven, take time in dips to obtain even cut                                              |
| 4                | Numery Green verges                                                                                                                                                                                                                              |         |                                                                                     |            | even cut                                                                                         |
|                  | Cemetery & Churchyard                                                                                                                                                                                                                            |         |                                                                                     |            |                                                                                                  |
|                  |                                                                                                                                                                                                                                                  | 18      |                                                                                     |            |                                                                                                  |
| 5                | All Saints Churchyard                                                                                                                                                                                                                            | 10      | No                                                                                  |            | Only in Churchyard, not verges or car park                                                       |
|                  |                                                                                                                                                                                                                                                  |         |                                                                                     |            |                                                                                                  |
|                  |                                                                                                                                                                                                                                                  |         |                                                                                     |            | Delay cuts where bee orchids indicated, or to                                                    |
|                  |                                                                                                                                                                                                                                                  | 18      | Collection of arisings from the cemetery on the first cut following delayed cuts in |            | allow spring flowers to set seed, as agreed with contractor - when cuts delayed, cost per cut to |
| 6a               | Old Cemetery and Memorial Garden                                                                                                                                                                                                                 |         | the spring (to protect wild flowers)                                                | ves        | be adjusted accordingly.                                                                         |
| 0d               | Old Cerriciary and Memorial Garden                                                                                                                                                                                                               |         | the spring (to protect wild flowers)                                                | yes        | be adjusted accordingly.                                                                         |
|                  |                                                                                                                                                                                                                                                  |         |                                                                                     |            | Delay cuts where bee orchids indicated, or to                                                    |
|                  |                                                                                                                                                                                                                                                  | 18      | Collection of arisings from the cemetery                                            |            | allow spring flowers to set seed, as agreed with                                                 |
|                  |                                                                                                                                                                                                                                                  |         | on the first cut following delayed cuts in                                          |            | contractor - when cuts delayed, cost per cut to                                                  |
| 6b               | New Cemetery                                                                                                                                                                                                                                     |         | the spring (to protect wild flowers)                                                | yes        | be adjusted accordingly.                                                                         |
|                  | Play Areas                                                                                                                                                                                                                                       |         |                                                                                     |            | Cut grass immediately outside pocket park to                                                     |
| 7                | Bury Road Play Area                                                                                                                                                                                                                              | 18      | yes                                                                                 | yes        | facilitate access                                                                                |
| 8                | Cemetery Road Play Area - leaves & debris collected                                                                                                                                                                                              | 18      | yes                                                                                 | yes        |                                                                                                  |
|                  |                                                                                                                                                                                                                                                  |         |                                                                                     |            |                                                                                                  |
| 9                | Six Acres & Recreation Ground Bowling Green (in and outer banks)                                                                                                                                                                                 | 16      | yes                                                                                 | ves        | not the bowling green itself                                                                     |
| 10               | Tennis Courts surrounding Grass                                                                                                                                                                                                                  | 18      |                                                                                     | yes        | not the bowling green itself                                                                     |
| 10               | Tollilo dour o ultrainaing oraco                                                                                                                                                                                                                 | 10      |                                                                                     |            |                                                                                                  |
|                  |                                                                                                                                                                                                                                                  |         |                                                                                     |            | Delay cuts to allow spring/wild flowers to set                                                   |
|                  |                                                                                                                                                                                                                                                  |         |                                                                                     |            | seed as agreed with contractor - when cuts                                                       |
| 11               | Inner banks of Recreation Field and Six Acrees                                                                                                                                                                                                   | 18      |                                                                                     |            | delayed, cost per cut to be adjusted accordingly                                                 |
|                  |                                                                                                                                                                                                                                                  |         | Collection of arisings from Recreation                                              |            |                                                                                                  |
|                  |                                                                                                                                                                                                                                                  |         | Ground and Six Acres on the cut                                                     |            |                                                                                                  |
| 12               | Recreation Ground & Six Acres                                                                                                                                                                                                                    |         | immediately preceding the Fete and Flower show each year.                           |            | *please quote for both collection of arisings,<br>and arisings left in place                     |
| 12               | Recreation Ground & SIX ACTES                                                                                                                                                                                                                    | 18      | Flower Show each year.                                                              |            | and ansings left in place                                                                        |
|                  | Other                                                                                                                                                                                                                                            |         |                                                                                     |            |                                                                                                  |
| 13               | Footpaths per plan, namely FP26 from Cemetery to FP25; and FP25 from                                                                                                                                                                             | 6       |                                                                                     |            |                                                                                                  |
| 14               | Outer banks of Recreation Field and Six Acres                                                                                                                                                                                                    | 3       |                                                                                     |            | strim/brushcut - note steep banks                                                                |
| 15               | Memorial Social Centre Grounds                                                                                                                                                                                                                   | 16      | yes                                                                                 |            |                                                                                                  |
|                  | Hedges - i) Bowling Green: Leylandii Hedge (both sides and top); other                                                                                                                                                                           |         |                                                                                     |            |                                                                                                  |
|                  |                                                                                                                                                                                                                                                  |         |                                                                                     |            |                                                                                                  |
|                  | boundary hedges oneside only. ii) the beech hedge near the car park (cut one side); () hedge bounding the comptent, cut bedges both sides on road, and                                                                                           |         |                                                                                     |            |                                                                                                  |
|                  | side); c) hedge bounding the cemetery - cut hedges both sides on road and                                                                                                                                                                        |         |                                                                                     |            |                                                                                                  |
| 16               | boundary hedges oneside only. ii) the beech hedge near the car park (cut one side); c) hedge bounding the cemetery - cut hedges both sides on road and alongside Footpath & one side elsewhere; d) hedge opposite school (Map 16c) cut bothsides | 2       | yes                                                                                 |            |                                                                                                  |
| 16               | side); c) hedge bounding the cemetery - cut hedges both sides on road and alongside Footpath & one side elsewhere; d) hedge opposite school (Map 16c)                                                                                            | 2       | yes                                                                                 |            |                                                                                                  |