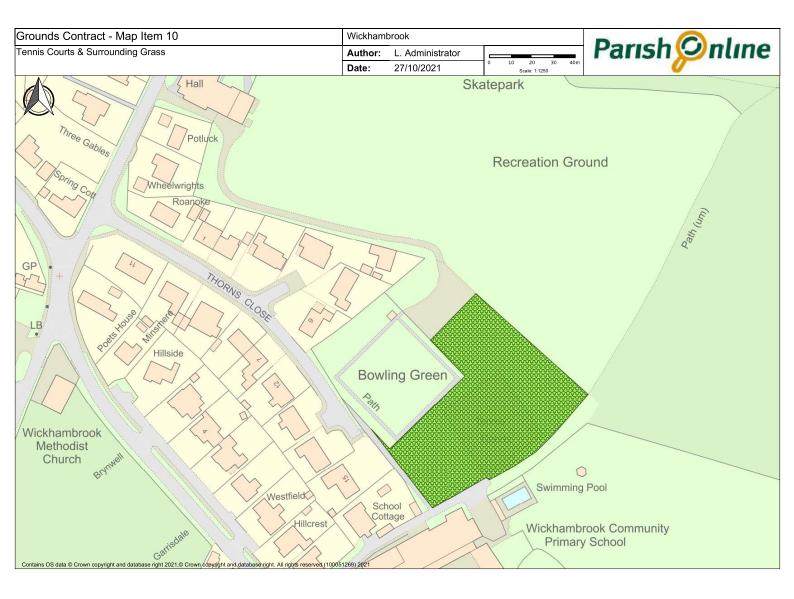

## Appendix A

|                  |                                                                                                                                                                                                                                                  |         |                                                                                     |            | / /                                                                                              |
|------------------|--------------------------------------------------------------------------------------------------------------------------------------------------------------------------------------------------------------------------------------------------|---------|-------------------------------------------------------------------------------------|------------|--------------------------------------------------------------------------------------------------|
| /                | ′ /                                                                                                                                                                                                                                              |         | 2 Capet Higher                                                                      | leat clear | <b>.</b>                                                                                         |
| Mapi             | gen                                                                                                                                                                                                                                              | /,      | s Aris                                                                              | Jear       |                                                                                                  |
| / <sub>2</sub> 5 | gcity.                                                                                                                                                                                                                                           | MO. Cur | illect                                                                              | Jan Ch     | Hote's                                                                                           |
| hya.             | / ne                                                                                                                                                                                                                                             | 40.     | <u>/ o</u>                                                                          | <u> </u>   | / No                                                                                             |
|                  | Greens                                                                                                                                                                                                                                           |         |                                                                                     |            | leave small triangle at rear for wildflower                                                      |
| 1                | Attleton Green                                                                                                                                                                                                                                   | 18      | No                                                                                  |            | colonisation                                                                                     |
| 2                | Coltsfoot Green                                                                                                                                                                                                                                  | 18      |                                                                                     |            | strim down into all culverts                                                                     |
|                  |                                                                                                                                                                                                                                                  | 18      |                                                                                     |            | small triangle must be trimmed to ensure                                                         |
| 3                | Meeting Green Verge & Triangle                                                                                                                                                                                                                   | 10      | No                                                                                  |            | visibility                                                                                       |
| 4                | Nunnery Green Verges                                                                                                                                                                                                                             | 18      |                                                                                     |            | verges uneven, take time in dips to obtain even cut                                              |
| 4                | Numery Green verges                                                                                                                                                                                                                              |         |                                                                                     |            | even cut                                                                                         |
|                  | Cemetery & Churchyard                                                                                                                                                                                                                            |         |                                                                                     |            |                                                                                                  |
|                  |                                                                                                                                                                                                                                                  | 18      |                                                                                     |            |                                                                                                  |
| 5                | All Saints Churchyard                                                                                                                                                                                                                            | 10      | No                                                                                  |            | Only in Churchyard, not verges or car park                                                       |
|                  |                                                                                                                                                                                                                                                  |         |                                                                                     |            |                                                                                                  |
|                  |                                                                                                                                                                                                                                                  |         |                                                                                     |            | Delay cuts where bee orchids indicated, or to                                                    |
|                  |                                                                                                                                                                                                                                                  | 18      | Collection of arisings from the cemetery on the first cut following delayed cuts in |            | allow spring flowers to set seed, as agreed with contractor - when cuts delayed, cost per cut to |
| 6a               | Old Cemetery and Memorial Garden                                                                                                                                                                                                                 |         | the spring (to protect wild flowers)                                                | ves        | be adjusted accordingly.                                                                         |
| 0d               | Old Cerriciary and Memorial Garden                                                                                                                                                                                                               |         | the spring (to protect wild flowers)                                                | yes        | be adjusted accordingly.                                                                         |
|                  |                                                                                                                                                                                                                                                  |         |                                                                                     |            | Delay cuts where bee orchids indicated, or to                                                    |
|                  |                                                                                                                                                                                                                                                  | 18      | Collection of arisings from the cemetery                                            |            | allow spring flowers to set seed, as agreed with                                                 |
|                  |                                                                                                                                                                                                                                                  |         | on the first cut following delayed cuts in                                          |            | contractor - when cuts delayed, cost per cut to                                                  |
| 6b               | New Cemetery                                                                                                                                                                                                                                     |         | the spring (to protect wild flowers)                                                | yes        | be adjusted accordingly.                                                                         |
|                  | Play Areas                                                                                                                                                                                                                                       |         |                                                                                     |            | Cut grass immediately outside pocket park to                                                     |
| 7                | Bury Road Play Area                                                                                                                                                                                                                              | 18      | yes                                                                                 | yes        | facilitate access                                                                                |
| 8                | Cemetery Road Play Area - leaves & debris collected                                                                                                                                                                                              | 18      | yes                                                                                 | yes        |                                                                                                  |
|                  |                                                                                                                                                                                                                                                  |         |                                                                                     |            |                                                                                                  |
| 9                | Six Acres & Recreation Ground Bowling Green (in and outer banks)                                                                                                                                                                                 | 16      | yes                                                                                 | ves        | not the bowling green itself                                                                     |
| 10               | Tennis Courts surrounding Grass                                                                                                                                                                                                                  | 18      |                                                                                     | yes        | not the bowling green itself                                                                     |
| 10               | Tollilo dour o ultrainaing oraco                                                                                                                                                                                                                 | 10      |                                                                                     |            |                                                                                                  |
|                  |                                                                                                                                                                                                                                                  |         |                                                                                     |            | Delay cuts to allow spring/wild flowers to set                                                   |
|                  |                                                                                                                                                                                                                                                  |         |                                                                                     |            | seed as agreed with contractor - when cuts                                                       |
| 11               | Inner banks of Recreation Field and Six Acrees                                                                                                                                                                                                   | 18      |                                                                                     |            | delayed, cost per cut to be adjusted accordingly                                                 |
|                  |                                                                                                                                                                                                                                                  |         | Collection of arisings from Recreation                                              |            |                                                                                                  |
|                  |                                                                                                                                                                                                                                                  |         | Ground and Six Acres on the cut                                                     |            |                                                                                                  |
| 12               | Recreation Ground & Six Acres                                                                                                                                                                                                                    |         | immediately preceding the Fete and Flower show each year.                           |            | *please quote for both collection of arisings,<br>and arisings left in place                     |
| 12               | Recreation Ground & SIX ACTES                                                                                                                                                                                                                    | 18      | Flower Show each year.                                                              |            | and ansings left in place                                                                        |
|                  | Other                                                                                                                                                                                                                                            |         |                                                                                     |            |                                                                                                  |
| 13               | Footpaths per plan, namely FP26 from Cemetery to FP25; and FP25 from                                                                                                                                                                             | 6       |                                                                                     |            |                                                                                                  |
| 14               | Outer banks of Recreation Field and Six Acres                                                                                                                                                                                                    | 3       |                                                                                     |            | strim/brushcut - note steep banks                                                                |
| 15               | Memorial Social Centre Grounds                                                                                                                                                                                                                   | 16      | yes                                                                                 |            |                                                                                                  |
|                  | Hedges - i) Bowling Green: Leylandii Hedge (both sides and top); other                                                                                                                                                                           |         |                                                                                     |            |                                                                                                  |
|                  |                                                                                                                                                                                                                                                  |         |                                                                                     |            |                                                                                                  |
|                  | boundary hedges oneside only. ii) the beech hedge near the car park (cut one side); () hedge bounding the comptent, cut bedges both sides on road, and                                                                                           |         |                                                                                     |            |                                                                                                  |
|                  | side); c) hedge bounding the cemetery - cut hedges both sides on road and                                                                                                                                                                        |         |                                                                                     |            |                                                                                                  |
| 16               | boundary hedges oneside only. ii) the beech hedge near the car park (cut one side); c) hedge bounding the cemetery - cut hedges both sides on road and alongside Footpath & one side elsewhere; d) hedge opposite school (Map 16c) cut bothsides | 2       | yes                                                                                 |            |                                                                                                  |
| 16               | side); c) hedge bounding the cemetery - cut hedges both sides on road and alongside Footpath & one side elsewhere; d) hedge opposite school (Map 16c)                                                                                            | 2       | yes                                                                                 |            |                                                                                                  |