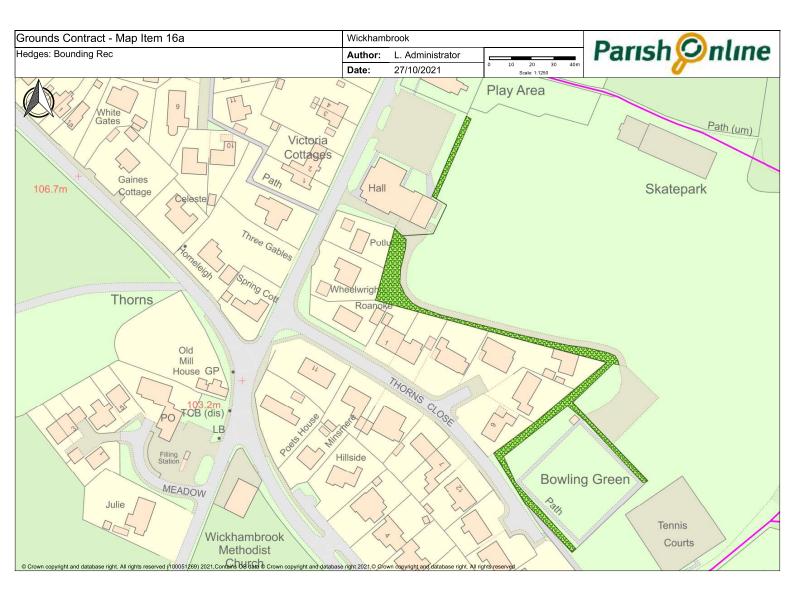

## Appendix A

|                  |                                                                                                                                                                                                                                                  |         |                                                                                     |            | / /                                                                                              |
|------------------|--------------------------------------------------------------------------------------------------------------------------------------------------------------------------------------------------------------------------------------------------|---------|-------------------------------------------------------------------------------------|------------|--------------------------------------------------------------------------------------------------|
| /                | ′ /                                                                                                                                                                                                                                              |         | 2 Capet Higher                                                                      | leat clear | <b>.</b>                                                                                         |
| Mapi             | gen                                                                                                                                                                                                                                              | /,      | s Aris                                                                              | Jear       |                                                                                                  |
| / <sub>2</sub> 5 | gcity.                                                                                                                                                                                                                                           | MO. Cur | illect                                                                              | Jan Ch     | Hote's                                                                                           |
| hya.             | / ne                                                                                                                                                                                                                                             | 40.     | <u>/ o</u>                                                                          | <u> </u>   | / No                                                                                             |
|                  | Greens                                                                                                                                                                                                                                           |         |                                                                                     |            | leave small triangle at rear for wildflower                                                      |
| 1                | Attleton Green                                                                                                                                                                                                                                   | 18      | No                                                                                  |            | colonisation                                                                                     |
| 2                | Coltsfoot Green                                                                                                                                                                                                                                  | 18      |                                                                                     |            | strim down into all culverts                                                                     |
|                  |                                                                                                                                                                                                                                                  | 18      |                                                                                     |            | small triangle must be trimmed to ensure                                                         |
| 3                | Meeting Green Verge & Triangle                                                                                                                                                                                                                   | 10      | No                                                                                  |            | visibility                                                                                       |
| 4                | Nunnery Green Verges                                                                                                                                                                                                                             | 18      |                                                                                     |            | verges uneven, take time in dips to obtain even cut                                              |
| 4                | Numery Green verges                                                                                                                                                                                                                              |         |                                                                                     |            | even cut                                                                                         |
|                  | Cemetery & Churchyard                                                                                                                                                                                                                            |         |                                                                                     |            |                                                                                                  |
|                  |                                                                                                                                                                                                                                                  | 18      |                                                                                     |            |                                                                                                  |
| 5                | All Saints Churchyard                                                                                                                                                                                                                            | 10      | No                                                                                  |            | Only in Churchyard, not verges or car park                                                       |
|                  |                                                                                                                                                                                                                                                  |         |                                                                                     |            |                                                                                                  |
|                  |                                                                                                                                                                                                                                                  |         |                                                                                     |            | Delay cuts where bee orchids indicated, or to                                                    |
|                  |                                                                                                                                                                                                                                                  | 18      | Collection of arisings from the cemetery on the first cut following delayed cuts in |            | allow spring flowers to set seed, as agreed with contractor - when cuts delayed, cost per cut to |
| 6a               | Old Cemetery and Memorial Garden                                                                                                                                                                                                                 |         | the spring (to protect wild flowers)                                                | ves        | be adjusted accordingly.                                                                         |
| 0d               | Old Cerriciary and Memorial Garden                                                                                                                                                                                                               |         | the spring (to protect wild flowers)                                                | yes        | be adjusted accordingly.                                                                         |
|                  |                                                                                                                                                                                                                                                  |         |                                                                                     |            | Delay cuts where bee orchids indicated, or to                                                    |
|                  |                                                                                                                                                                                                                                                  | 18      | Collection of arisings from the cemetery                                            |            | allow spring flowers to set seed, as agreed with                                                 |
|                  |                                                                                                                                                                                                                                                  |         | on the first cut following delayed cuts in                                          |            | contractor - when cuts delayed, cost per cut to                                                  |
| 6b               | New Cemetery                                                                                                                                                                                                                                     |         | the spring (to protect wild flowers)                                                | yes        | be adjusted accordingly.                                                                         |
|                  | Play Areas                                                                                                                                                                                                                                       |         |                                                                                     |            | Cut grass immediately outside pocket park to                                                     |
| 7                | Bury Road Play Area                                                                                                                                                                                                                              | 18      | yes                                                                                 | yes        | facilitate access                                                                                |
| 8                | Cemetery Road Play Area - leaves & debris collected                                                                                                                                                                                              | 18      | yes                                                                                 | yes        |                                                                                                  |
|                  |                                                                                                                                                                                                                                                  |         |                                                                                     |            |                                                                                                  |
| 9                | Six Acres & Recreation Ground Bowling Green (in and outer banks)                                                                                                                                                                                 | 16      | yes                                                                                 | ves        | not the bowling green itself                                                                     |
| 10               | Tennis Courts surrounding Grass                                                                                                                                                                                                                  | 18      |                                                                                     | yes        | not the bowling green itself                                                                     |
| 10               | Tollilo dour o ultrainaing oraco                                                                                                                                                                                                                 | 10      |                                                                                     |            |                                                                                                  |
|                  |                                                                                                                                                                                                                                                  |         |                                                                                     |            | Delay cuts to allow spring/wild flowers to set                                                   |
|                  |                                                                                                                                                                                                                                                  |         |                                                                                     |            | seed as agreed with contractor - when cuts                                                       |
| 11               | Inner banks of Recreation Field and Six Acrees                                                                                                                                                                                                   | 18      |                                                                                     |            | delayed, cost per cut to be adjusted accordingly                                                 |
|                  |                                                                                                                                                                                                                                                  |         | Collection of arisings from Recreation                                              |            |                                                                                                  |
|                  |                                                                                                                                                                                                                                                  |         | Ground and Six Acres on the cut                                                     |            |                                                                                                  |
| 12               | Recreation Ground & Six Acres                                                                                                                                                                                                                    |         | immediately preceding the Fete and Flower show each year.                           |            | *please quote for both collection of arisings,<br>and arisings left in place                     |
| 12               | Recreation Ground & SIX ACTES                                                                                                                                                                                                                    | 18      | Flower Show each year.                                                              |            | and ansings left in place                                                                        |
|                  | Other                                                                                                                                                                                                                                            |         |                                                                                     |            |                                                                                                  |
| 13               | Footpaths per plan, namely FP26 from Cemetery to FP25; and FP25 from                                                                                                                                                                             | 6       |                                                                                     |            |                                                                                                  |
| 14               | Outer banks of Recreation Field and Six Acres                                                                                                                                                                                                    | 3       |                                                                                     |            | strim/brushcut - note steep banks                                                                |
| 15               | Memorial Social Centre Grounds                                                                                                                                                                                                                   | 16      | yes                                                                                 |            |                                                                                                  |
|                  | Hedges - i) Bowling Green: Leylandii Hedge (both sides and top); other                                                                                                                                                                           |         |                                                                                     |            |                                                                                                  |
|                  |                                                                                                                                                                                                                                                  |         |                                                                                     |            |                                                                                                  |
|                  | boundary hedges oneside only. ii) the beech hedge near the car park (cut one side); () hedge bounding the comptent, cut bedges both sides on road, and                                                                                           |         |                                                                                     |            |                                                                                                  |
|                  | side); c) hedge bounding the cemetery - cut hedges both sides on road and                                                                                                                                                                        |         |                                                                                     |            |                                                                                                  |
| 16               | boundary hedges oneside only. ii) the beech hedge near the car park (cut one side); c) hedge bounding the cemetery - cut hedges both sides on road and alongside Footpath & one side elsewhere; d) hedge opposite school (Map 16c) cut bothsides | 2       | yes                                                                                 |            |                                                                                                  |
| 16               | side); c) hedge bounding the cemetery - cut hedges both sides on road and alongside Footpath & one side elsewhere; d) hedge opposite school (Map 16c)                                                                                            | 2       | yes                                                                                 |            |                                                                                                  |