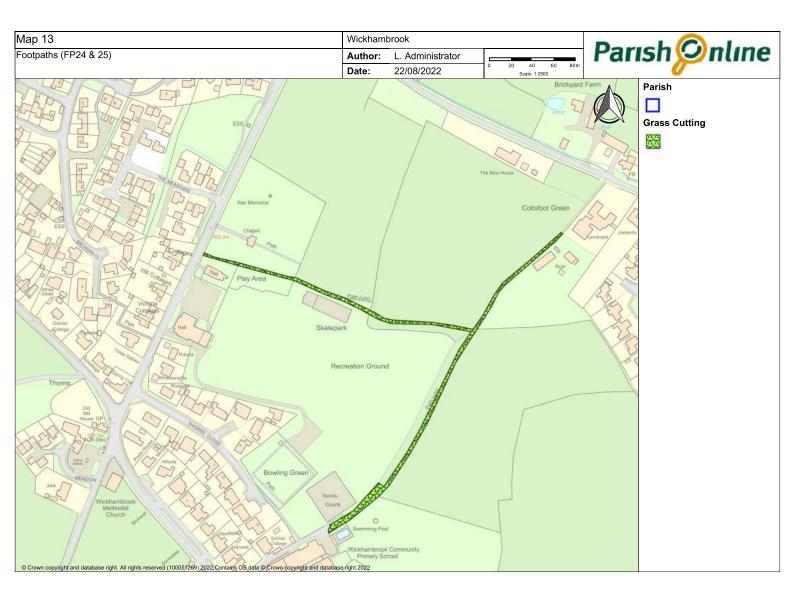

## Appendix A

|                  |                                                                                                                                                                                                                                                  |         |                                                                                     |            | / /                                                                                              |
|------------------|--------------------------------------------------------------------------------------------------------------------------------------------------------------------------------------------------------------------------------------------------|---------|-------------------------------------------------------------------------------------|------------|--------------------------------------------------------------------------------------------------|
| /                | ′ /                                                                                                                                                                                                                                              |         | 2 Capet Higher                                                                      | leat clear | <b>.</b>                                                                                         |
| Mapi             | gen                                                                                                                                                                                                                                              | /,      | s Aris                                                                              | Jear       |                                                                                                  |
| / <sub>2</sub> 5 | gcity.                                                                                                                                                                                                                                           | MO. Cur | illect                                                                              | Jan Ch     | Hote's                                                                                           |
| hya.             | / ne                                                                                                                                                                                                                                             | 40.     | <u>/ o</u>                                                                          | <u> </u>   | / No                                                                                             |
|                  | Greens                                                                                                                                                                                                                                           |         |                                                                                     |            | leave small triangle at rear for wildflower                                                      |
| 1                | Attleton Green                                                                                                                                                                                                                                   | 18      | No                                                                                  |            | colonisation                                                                                     |
| 2                | Coltsfoot Green                                                                                                                                                                                                                                  | 18      |                                                                                     |            | strim down into all culverts                                                                     |
|                  |                                                                                                                                                                                                                                                  | 18      |                                                                                     |            | small triangle must be trimmed to ensure                                                         |
| 3                | Meeting Green Verge & Triangle                                                                                                                                                                                                                   | 10      | No                                                                                  |            | visibility                                                                                       |
| 4                | Nunnery Green Verges                                                                                                                                                                                                                             | 18      |                                                                                     |            | verges uneven, take time in dips to obtain even cut                                              |
| 4                | Numery Green verges                                                                                                                                                                                                                              |         |                                                                                     |            | even cut                                                                                         |
|                  | Cemetery & Churchyard                                                                                                                                                                                                                            |         |                                                                                     |            |                                                                                                  |
|                  |                                                                                                                                                                                                                                                  | 18      |                                                                                     |            |                                                                                                  |
| 5                | All Saints Churchyard                                                                                                                                                                                                                            | 10      | No                                                                                  |            | Only in Churchyard, not verges or car park                                                       |
|                  |                                                                                                                                                                                                                                                  |         |                                                                                     |            |                                                                                                  |
|                  |                                                                                                                                                                                                                                                  |         |                                                                                     |            | Delay cuts where bee orchids indicated, or to                                                    |
|                  |                                                                                                                                                                                                                                                  | 18      | Collection of arisings from the cemetery on the first cut following delayed cuts in |            | allow spring flowers to set seed, as agreed with contractor - when cuts delayed, cost per cut to |
| 6a               | Old Cemetery and Memorial Garden                                                                                                                                                                                                                 |         | the spring (to protect wild flowers)                                                | ves        | be adjusted accordingly.                                                                         |
| 0d               | Old Cerriciary and Memorial Garden                                                                                                                                                                                                               |         | the spring (to protect wild flowers)                                                | yes        | be adjusted accordingly.                                                                         |
|                  |                                                                                                                                                                                                                                                  |         |                                                                                     |            | Delay cuts where bee orchids indicated, or to                                                    |
|                  |                                                                                                                                                                                                                                                  | 18      | Collection of arisings from the cemetery                                            |            | allow spring flowers to set seed, as agreed with                                                 |
|                  |                                                                                                                                                                                                                                                  |         | on the first cut following delayed cuts in                                          |            | contractor - when cuts delayed, cost per cut to                                                  |
| 6b               | New Cemetery                                                                                                                                                                                                                                     |         | the spring (to protect wild flowers)                                                | yes        | be adjusted accordingly.                                                                         |
|                  | Play Areas                                                                                                                                                                                                                                       |         |                                                                                     |            | Cut grass immediately outside pocket park to                                                     |
| 7                | Bury Road Play Area                                                                                                                                                                                                                              | 18      | yes                                                                                 | yes        | facilitate access                                                                                |
| 8                | Cemetery Road Play Area - leaves & debris collected                                                                                                                                                                                              | 18      | yes                                                                                 | yes        |                                                                                                  |
|                  |                                                                                                                                                                                                                                                  |         |                                                                                     |            |                                                                                                  |
| 9                | Six Acres & Recreation Ground Bowling Green (in and outer banks)                                                                                                                                                                                 | 16      | yes                                                                                 | ves        | not the bowling green itself                                                                     |
| 10               | Tennis Courts surrounding Grass                                                                                                                                                                                                                  | 18      |                                                                                     | yes        | not the bowling green itself                                                                     |
| 10               | Tollilo dour o ultrainaing oraco                                                                                                                                                                                                                 | 10      |                                                                                     |            |                                                                                                  |
|                  |                                                                                                                                                                                                                                                  |         |                                                                                     |            | Delay cuts to allow spring/wild flowers to set                                                   |
|                  |                                                                                                                                                                                                                                                  |         |                                                                                     |            | seed as agreed with contractor - when cuts                                                       |
| 11               | Inner banks of Recreation Field and Six Acrees                                                                                                                                                                                                   | 18      |                                                                                     |            | delayed, cost per cut to be adjusted accordingly                                                 |
|                  |                                                                                                                                                                                                                                                  |         | Collection of arisings from Recreation                                              |            |                                                                                                  |
|                  |                                                                                                                                                                                                                                                  |         | Ground and Six Acres on the cut                                                     |            |                                                                                                  |
| 12               | Recreation Ground & Six Acres                                                                                                                                                                                                                    |         | immediately preceding the Fete and Flower show each year.                           |            | *please quote for both collection of arisings,<br>and arisings left in place                     |
| 12               | Recreation Ground & SIX ACTES                                                                                                                                                                                                                    | 18      | Flower Show each year.                                                              |            | and ansings left in place                                                                        |
|                  | Other                                                                                                                                                                                                                                            |         |                                                                                     |            |                                                                                                  |
| 13               | Footpaths per plan, namely FP26 from Cemetery to FP25; and FP25 from                                                                                                                                                                             | 6       |                                                                                     |            |                                                                                                  |
| 14               | Outer banks of Recreation Field and Six Acres                                                                                                                                                                                                    | 3       |                                                                                     |            | strim/brushcut - note steep banks                                                                |
| 15               | Memorial Social Centre Grounds                                                                                                                                                                                                                   | 16      | yes                                                                                 |            |                                                                                                  |
|                  | Hedges - i) Bowling Green: Leylandii Hedge (both sides and top); other                                                                                                                                                                           |         |                                                                                     |            |                                                                                                  |
|                  |                                                                                                                                                                                                                                                  |         |                                                                                     |            |                                                                                                  |
|                  | boundary hedges oneside only. ii) the beech hedge near the car park (cut one side); () hedge bounding the comptent, cut bedges both sides on road, and                                                                                           |         |                                                                                     |            |                                                                                                  |
|                  | side); c) hedge bounding the cemetery - cut hedges both sides on road and                                                                                                                                                                        |         |                                                                                     |            |                                                                                                  |
| 16               | boundary hedges oneside only. ii) the beech hedge near the car park (cut one side); c) hedge bounding the cemetery - cut hedges both sides on road and alongside Footpath & one side elsewhere; d) hedge opposite school (Map 16c) cut bothsides | 2       | yes                                                                                 |            |                                                                                                  |
| 16               | side); c) hedge bounding the cemetery - cut hedges both sides on road and alongside Footpath & one side elsewhere; d) hedge opposite school (Map 16c)                                                                                            | 2       | yes                                                                                 |            |                                                                                                  |