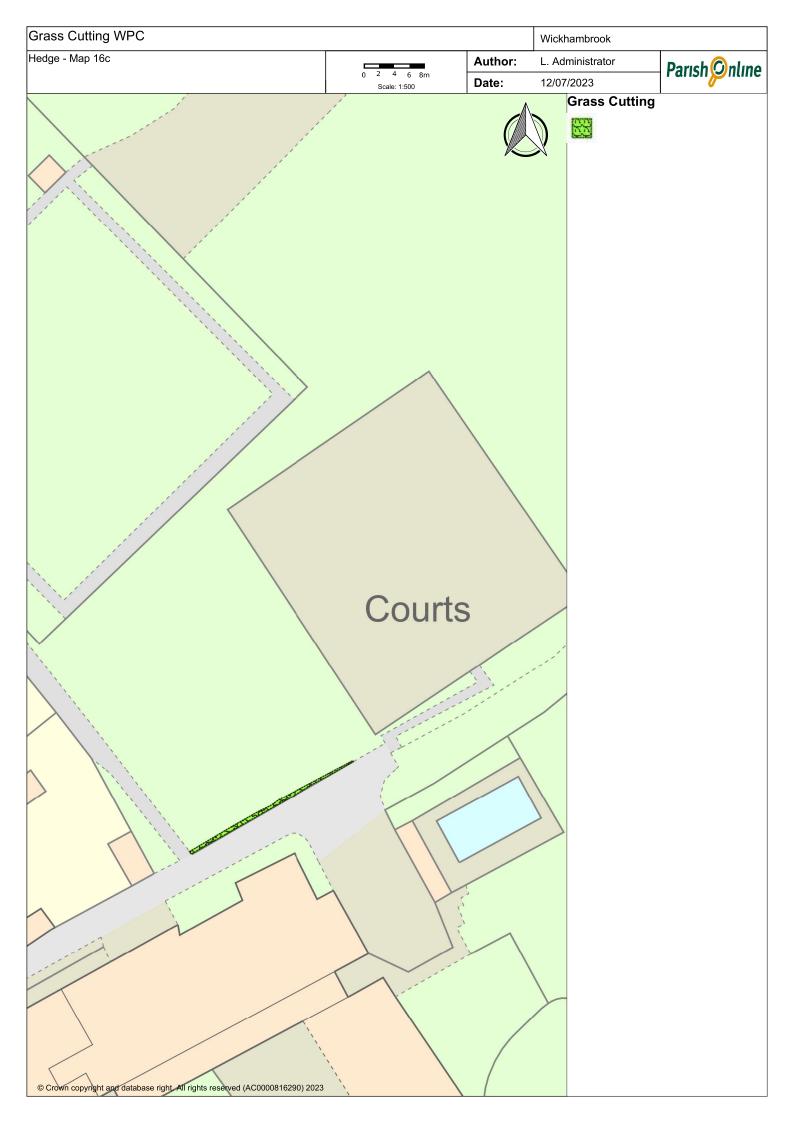

## Appendix A

|                  |                                                                                                                                                                                                                                                  |         |                                                                                     |            | / /                                                                                              |
|------------------|--------------------------------------------------------------------------------------------------------------------------------------------------------------------------------------------------------------------------------------------------|---------|-------------------------------------------------------------------------------------|------------|--------------------------------------------------------------------------------------------------|
| /                | ′ /                                                                                                                                                                                                                                              |         | 2 Capet Higher                                                                      | leat clear | <b>.</b>                                                                                         |
| Mapi             | gen                                                                                                                                                                                                                                              | /,      | s Aris                                                                              | Jear       |                                                                                                  |
| / <sub>2</sub> 5 | gcity.                                                                                                                                                                                                                                           | MO. Cur | illect                                                                              | Jan Ch     | Hote's                                                                                           |
| hya.             | / ne                                                                                                                                                                                                                                             | 40.     | <u>/ o</u>                                                                          | <u> </u>   | / No                                                                                             |
|                  | Greens                                                                                                                                                                                                                                           |         |                                                                                     |            | leave small triangle at rear for wildflower                                                      |
| 1                | Attleton Green                                                                                                                                                                                                                                   | 18      | No                                                                                  |            | colonisation                                                                                     |
| 2                | Coltsfoot Green                                                                                                                                                                                                                                  | 18      |                                                                                     |            | strim down into all culverts                                                                     |
|                  |                                                                                                                                                                                                                                                  | 18      |                                                                                     |            | small triangle must be trimmed to ensure                                                         |
| 3                | Meeting Green Verge & Triangle                                                                                                                                                                                                                   | 10      | No                                                                                  |            | visibility                                                                                       |
| 4                | Nunnery Green Verges                                                                                                                                                                                                                             | 18      |                                                                                     |            | verges uneven, take time in dips to obtain even cut                                              |
| 4                | Numery Green verges                                                                                                                                                                                                                              |         |                                                                                     |            | even cut                                                                                         |
|                  | Cemetery & Churchyard                                                                                                                                                                                                                            |         |                                                                                     |            |                                                                                                  |
|                  |                                                                                                                                                                                                                                                  | 18      |                                                                                     |            |                                                                                                  |
| 5                | All Saints Churchyard                                                                                                                                                                                                                            | 10      | No                                                                                  |            | Only in Churchyard, not verges or car park                                                       |
|                  |                                                                                                                                                                                                                                                  |         |                                                                                     |            |                                                                                                  |
|                  |                                                                                                                                                                                                                                                  |         |                                                                                     |            | Delay cuts where bee orchids indicated, or to                                                    |
|                  |                                                                                                                                                                                                                                                  | 18      | Collection of arisings from the cemetery on the first cut following delayed cuts in |            | allow spring flowers to set seed, as agreed with contractor - when cuts delayed, cost per cut to |
| 6a               | Old Cemetery and Memorial Garden                                                                                                                                                                                                                 |         | the spring (to protect wild flowers)                                                | ves        | be adjusted accordingly.                                                                         |
| 0d               | Old Cerriciary and Memorial Garden                                                                                                                                                                                                               |         | the spring (to protect wild flowers)                                                | yes        | be adjusted accordingly.                                                                         |
|                  |                                                                                                                                                                                                                                                  |         |                                                                                     |            | Delay cuts where bee orchids indicated, or to                                                    |
|                  |                                                                                                                                                                                                                                                  | 18      | Collection of arisings from the cemetery                                            |            | allow spring flowers to set seed, as agreed with                                                 |
|                  |                                                                                                                                                                                                                                                  |         | on the first cut following delayed cuts in                                          |            | contractor - when cuts delayed, cost per cut to                                                  |
| 6b               | New Cemetery                                                                                                                                                                                                                                     |         | the spring (to protect wild flowers)                                                | yes        | be adjusted accordingly.                                                                         |
|                  | Play Areas                                                                                                                                                                                                                                       |         |                                                                                     |            | Cut grass immediately outside pocket park to                                                     |
| 7                | Bury Road Play Area                                                                                                                                                                                                                              | 18      | yes                                                                                 | yes        | facilitate access                                                                                |
| 8                | Cemetery Road Play Area - leaves & debris collected                                                                                                                                                                                              | 18      | yes                                                                                 | yes        |                                                                                                  |
|                  |                                                                                                                                                                                                                                                  |         |                                                                                     |            |                                                                                                  |
| 9                | Six Acres & Recreation Ground Bowling Green (in and outer banks)                                                                                                                                                                                 | 16      | yes                                                                                 | ves        | not the bowling green itself                                                                     |
| 10               | Tennis Courts surrounding Grass                                                                                                                                                                                                                  | 18      |                                                                                     | yes        | not the bowling green itself                                                                     |
| 10               | Tollilo dour o ultrainaing oraco                                                                                                                                                                                                                 | 10      |                                                                                     |            |                                                                                                  |
|                  |                                                                                                                                                                                                                                                  |         |                                                                                     |            | Delay cuts to allow spring/wild flowers to set                                                   |
|                  |                                                                                                                                                                                                                                                  |         |                                                                                     |            | seed as agreed with contractor - when cuts                                                       |
| 11               | Inner banks of Recreation Field and Six Acrees                                                                                                                                                                                                   | 18      |                                                                                     |            | delayed, cost per cut to be adjusted accordingly                                                 |
|                  |                                                                                                                                                                                                                                                  |         | Collection of arisings from Recreation                                              |            |                                                                                                  |
|                  |                                                                                                                                                                                                                                                  |         | Ground and Six Acres on the cut                                                     |            |                                                                                                  |
| 12               | Recreation Ground & Six Acres                                                                                                                                                                                                                    |         | immediately preceding the Fete and Flower show each year.                           |            | *please quote for both collection of arisings,<br>and arisings left in place                     |
| 12               | Recreation Ground & SIX ACTES                                                                                                                                                                                                                    | 18      | Flower Show each year.                                                              |            | and ansings left in place                                                                        |
|                  | Other                                                                                                                                                                                                                                            |         |                                                                                     |            |                                                                                                  |
| 13               | Footpaths per plan, namely FP26 from Cemetery to FP25; and FP25 from                                                                                                                                                                             | 6       |                                                                                     |            |                                                                                                  |
| 14               | Outer banks of Recreation Field and Six Acres                                                                                                                                                                                                    | 3       |                                                                                     |            | strim/brushcut - note steep banks                                                                |
| 15               | Memorial Social Centre Grounds                                                                                                                                                                                                                   | 16      | yes                                                                                 |            |                                                                                                  |
|                  | Hedges - i) Bowling Green: Leylandii Hedge (both sides and top); other                                                                                                                                                                           |         |                                                                                     |            |                                                                                                  |
|                  |                                                                                                                                                                                                                                                  |         |                                                                                     |            |                                                                                                  |
|                  | boundary hedges oneside only. ii) the beech hedge near the car park (cut one side); () hedge bounding the comptent, cut bedges both sides on road, and                                                                                           |         |                                                                                     |            |                                                                                                  |
|                  | side); c) hedge bounding the cemetery - cut hedges both sides on road and                                                                                                                                                                        |         |                                                                                     |            |                                                                                                  |
| 16               | boundary hedges oneside only. ii) the beech hedge near the car park (cut one side); c) hedge bounding the cemetery - cut hedges both sides on road and alongside Footpath & one side elsewhere; d) hedge opposite school (Map 16c) cut bothsides | 2       | yes                                                                                 |            |                                                                                                  |
| 16               | side); c) hedge bounding the cemetery - cut hedges both sides on road and alongside Footpath & one side elsewhere; d) hedge opposite school (Map 16c)                                                                                            | 2       | yes                                                                                 |            |                                                                                                  |