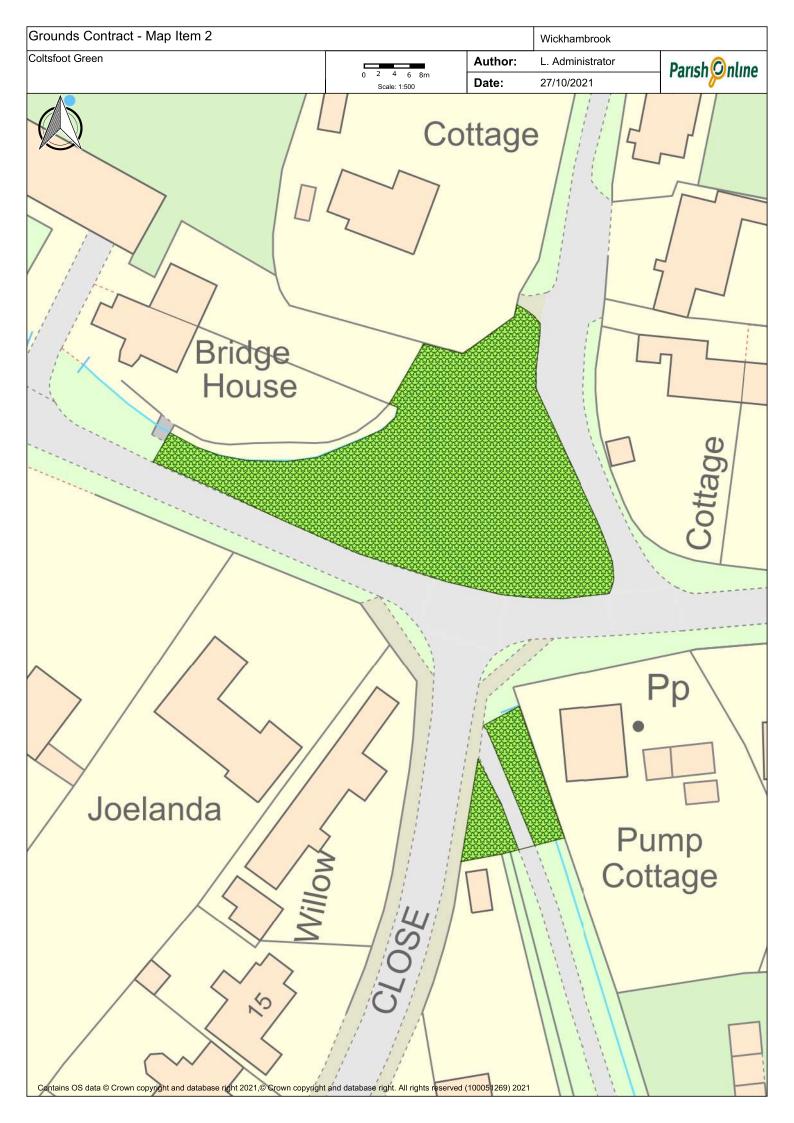

- inclusion of access to the Bury Road Pocket Park
- splitting out the cutting in the cemetery to take account of spring flowers
- a correction to the location of the hedge at Six Acres (Map
- Collection of arisings from the cemetery on the first cut following delayed cuts in the spring (to protect wild flowers); and
- Collection of arisings from Recreation Ground and Six Acres on the cut immediately preceding the Fete and Flower show each year

## Appendix A

|                  |                                                                                                                                                                                                                                                  |         |                                                                                     |            | / /                                                                                              |
|------------------|--------------------------------------------------------------------------------------------------------------------------------------------------------------------------------------------------------------------------------------------------|---------|-------------------------------------------------------------------------------------|------------|--------------------------------------------------------------------------------------------------|
| /                | ′ /                                                                                                                                                                                                                                              |         | 2 Capet Higher                                                                      | leat clear | <b>.</b>                                                                                         |
| Mapi             | gen                                                                                                                                                                                                                                              | /,      | s Aris                                                                              | Jear       |                                                                                                  |
| / <sub>2</sub> 5 | gcity.                                                                                                                                                                                                                                           | MO. Cur | illect                                                                              | Jan Ch     | Hote's                                                                                           |
| hya.             | / ne                                                                                                                                                                                                                                             | 40.     | <u>/ o</u>                                                                          | <u> </u>   | / No                                                                                             |
|                  | Greens                                                                                                                                                                                                                                           |         |                                                                                     |            | leave small triangle at rear for wildflower                                                      |
| 1                | Attleton Green                                                                                                                                                                                                                                   | 18      | No                                                                                  |            | colonisation                                                                                     |
| 2                | Coltsfoot Green                                                                                                                                                                                                                                  | 18      |                                                                                     |            | strim down into all culverts                                                                     |
|                  |                                                                                                                                                                                                                                                  | 18      |                                                                                     |            | small triangle must be trimmed to ensure                                                         |
| 3                | Meeting Green Verge & Triangle                                                                                                                                                                                                                   | 10      | No                                                                                  |            | visibility                                                                                       |
| 4                | Nunnery Green Verges                                                                                                                                                                                                                             | 18      |                                                                                     |            | verges uneven, take time in dips to obtain even cut                                              |
| 4                | Numery Green verges                                                                                                                                                                                                                              |         |                                                                                     |            | even cut                                                                                         |
|                  | Cemetery & Churchyard                                                                                                                                                                                                                            |         |                                                                                     |            |                                                                                                  |
|                  |                                                                                                                                                                                                                                                  | 18      |                                                                                     |            |                                                                                                  |
| 5                | All Saints Churchyard                                                                                                                                                                                                                            | 10      | No                                                                                  |            | Only in Churchyard, not verges or car park                                                       |
|                  |                                                                                                                                                                                                                                                  |         |                                                                                     |            |                                                                                                  |
|                  |                                                                                                                                                                                                                                                  |         |                                                                                     |            | Delay cuts where bee orchids indicated, or to                                                    |
|                  |                                                                                                                                                                                                                                                  | 18      | Collection of arisings from the cemetery on the first cut following delayed cuts in |            | allow spring flowers to set seed, as agreed with contractor - when cuts delayed, cost per cut to |
| 6a               | Old Cemetery and Memorial Garden                                                                                                                                                                                                                 |         | the spring (to protect wild flowers)                                                | ves        | be adjusted accordingly.                                                                         |
| 0d               | Old Cerriciary and Memorial Garden                                                                                                                                                                                                               |         | the spring (to protect wild flowers)                                                | yes        | be adjusted accordingly.                                                                         |
|                  |                                                                                                                                                                                                                                                  |         |                                                                                     |            | Delay cuts where bee orchids indicated, or to                                                    |
|                  |                                                                                                                                                                                                                                                  | 18      | Collection of arisings from the cemetery                                            |            | allow spring flowers to set seed, as agreed with                                                 |
|                  |                                                                                                                                                                                                                                                  |         | on the first cut following delayed cuts in                                          |            | contractor - when cuts delayed, cost per cut to                                                  |
| 6b               | New Cemetery                                                                                                                                                                                                                                     |         | the spring (to protect wild flowers)                                                | yes        | be adjusted accordingly.                                                                         |
|                  | Play Areas                                                                                                                                                                                                                                       |         |                                                                                     |            | Cut grass immediately outside pocket park to                                                     |
| 7                | Bury Road Play Area                                                                                                                                                                                                                              | 18      | yes                                                                                 | yes        | facilitate access                                                                                |
| 8                | Cemetery Road Play Area - leaves & debris collected                                                                                                                                                                                              | 18      | yes                                                                                 | yes        |                                                                                                  |
|                  |                                                                                                                                                                                                                                                  |         |                                                                                     |            |                                                                                                  |
| 9                | Six Acres & Recreation Ground Bowling Green (in and outer banks)                                                                                                                                                                                 | 16      | yes                                                                                 | ves        | not the bowling green itself                                                                     |
| 10               | Tennis Courts surrounding Grass                                                                                                                                                                                                                  | 18      |                                                                                     | yes        | not the bowling green itself                                                                     |
| 10               | Tollilo dour o ultrainaing oraco                                                                                                                                                                                                                 | 10      |                                                                                     |            |                                                                                                  |
|                  |                                                                                                                                                                                                                                                  |         |                                                                                     |            | Delay cuts to allow spring/wild flowers to set                                                   |
|                  |                                                                                                                                                                                                                                                  |         |                                                                                     |            | seed as agreed with contractor - when cuts                                                       |
| 11               | Inner banks of Recreation Field and Six Acrees                                                                                                                                                                                                   | 18      |                                                                                     |            | delayed, cost per cut to be adjusted accordingly                                                 |
|                  |                                                                                                                                                                                                                                                  |         | Collection of arisings from Recreation                                              |            |                                                                                                  |
|                  |                                                                                                                                                                                                                                                  |         | Ground and Six Acres on the cut                                                     |            |                                                                                                  |
| 12               | Recreation Ground & Six Acres                                                                                                                                                                                                                    |         | immediately preceding the Fete and Flower show each year.                           |            | *please quote for both collection of arisings,<br>and arisings left in place                     |
| 12               | Recreation Ground & SIX ACTES                                                                                                                                                                                                                    | 18      | Flower Show each year.                                                              |            | and ansings left in place                                                                        |
|                  | Other                                                                                                                                                                                                                                            |         |                                                                                     |            |                                                                                                  |
| 13               | Footpaths per plan, namely FP26 from Cemetery to FP25; and FP25 from                                                                                                                                                                             | 6       |                                                                                     |            |                                                                                                  |
| 14               | Outer banks of Recreation Field and Six Acres                                                                                                                                                                                                    | 3       |                                                                                     |            | strim/brushcut - note steep banks                                                                |
| 15               | Memorial Social Centre Grounds                                                                                                                                                                                                                   | 16      | yes                                                                                 |            |                                                                                                  |
|                  | Hedges - i) Bowling Green: Leylandii Hedge (both sides and top); other                                                                                                                                                                           |         |                                                                                     |            |                                                                                                  |
|                  |                                                                                                                                                                                                                                                  |         |                                                                                     |            |                                                                                                  |
|                  | boundary hedges oneside only. ii) the beech hedge near the car park (cut one side); () hedge bounding the comptent, cut bedges both sides on road, and                                                                                           |         |                                                                                     |            |                                                                                                  |
|                  | side); c) hedge bounding the cemetery - cut hedges both sides on road and                                                                                                                                                                        |         |                                                                                     |            |                                                                                                  |
| 16               | boundary hedges oneside only. ii) the beech hedge near the car park (cut one side); c) hedge bounding the cemetery - cut hedges both sides on road and alongside Footpath & one side elsewhere; d) hedge opposite school (Map 16c) cut bothsides | 2       | yes                                                                                 |            |                                                                                                  |
| 16               | side); c) hedge bounding the cemetery - cut hedges both sides on road and alongside Footpath & one side elsewhere; d) hedge opposite school (Map 16c)                                                                                            | 2       | yes                                                                                 |            |                                                                                                  |