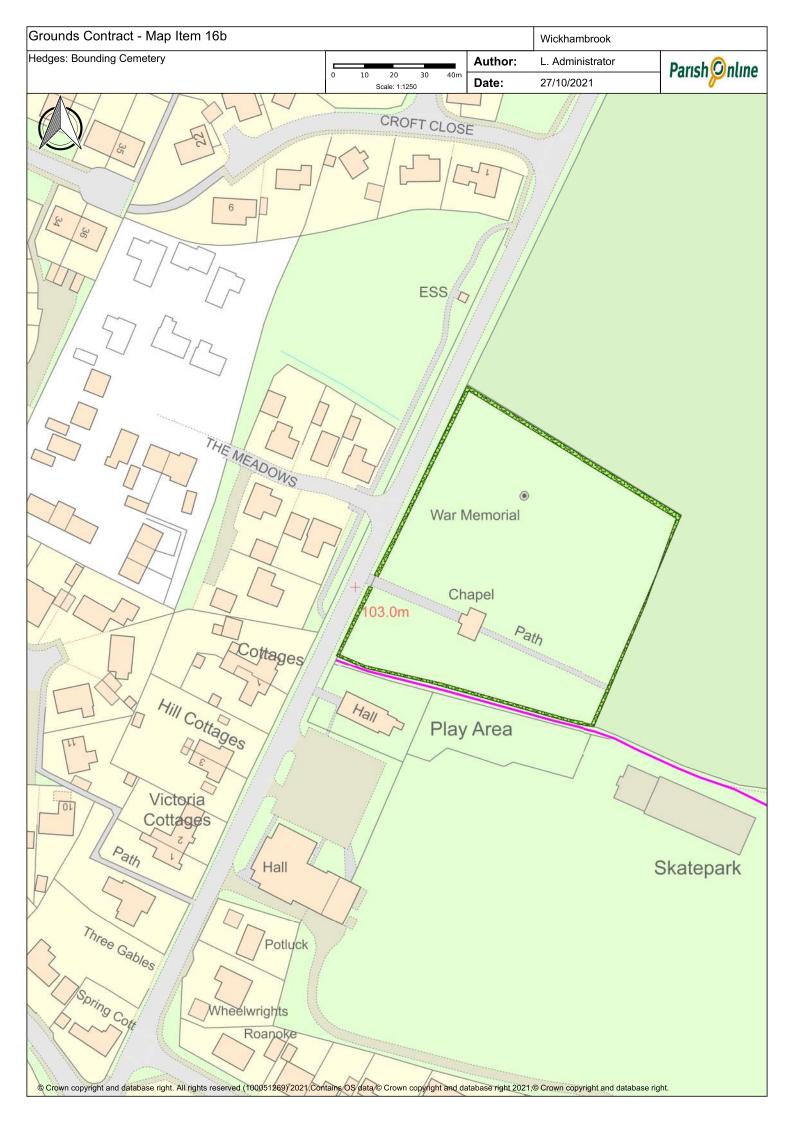

## Appendix A

|                  |                                                                                                                                                                                                                                                  |         |                                                                                     |            | / /                                                                                              |
|------------------|--------------------------------------------------------------------------------------------------------------------------------------------------------------------------------------------------------------------------------------------------|---------|-------------------------------------------------------------------------------------|------------|--------------------------------------------------------------------------------------------------|
| /                | ′ /                                                                                                                                                                                                                                              |         | 2 Capet Higher                                                                      | leat clear | <b>.</b>                                                                                         |
| Mapi             | gen                                                                                                                                                                                                                                              | /,      | s Aris                                                                              | Jear       |                                                                                                  |
| / <sub>2</sub> 5 | gcity.                                                                                                                                                                                                                                           | MO. Cur | illect                                                                              | Jan Ch     | Hote's                                                                                           |
| hya.             | / ne                                                                                                                                                                                                                                             | 40.     | <u>/ o</u>                                                                          | <u> </u>   | / No                                                                                             |
|                  | Greens                                                                                                                                                                                                                                           |         |                                                                                     |            | leave small triangle at rear for wildflower                                                      |
| 1                | Attleton Green                                                                                                                                                                                                                                   | 18      | No                                                                                  |            | colonisation                                                                                     |
| 2                | Coltsfoot Green                                                                                                                                                                                                                                  | 18      |                                                                                     |            | strim down into all culverts                                                                     |
|                  |                                                                                                                                                                                                                                                  | 18      |                                                                                     |            | small triangle must be trimmed to ensure                                                         |
| 3                | Meeting Green Verge & Triangle                                                                                                                                                                                                                   | 10      | No                                                                                  |            | visibility                                                                                       |
| 4                | Nunnery Green Verges                                                                                                                                                                                                                             | 18      |                                                                                     |            | verges uneven, take time in dips to obtain even cut                                              |
| 4                | Numery Green verges                                                                                                                                                                                                                              |         |                                                                                     |            | even cut                                                                                         |
|                  | Cemetery & Churchyard                                                                                                                                                                                                                            |         |                                                                                     |            |                                                                                                  |
|                  |                                                                                                                                                                                                                                                  | 18      |                                                                                     |            |                                                                                                  |
| 5                | All Saints Churchyard                                                                                                                                                                                                                            | 10      | No                                                                                  |            | Only in Churchyard, not verges or car park                                                       |
|                  |                                                                                                                                                                                                                                                  |         |                                                                                     |            |                                                                                                  |
|                  |                                                                                                                                                                                                                                                  |         |                                                                                     |            | Delay cuts where bee orchids indicated, or to                                                    |
|                  |                                                                                                                                                                                                                                                  | 18      | Collection of arisings from the cemetery on the first cut following delayed cuts in |            | allow spring flowers to set seed, as agreed with contractor - when cuts delayed, cost per cut to |
| 6a               | Old Cemetery and Memorial Garden                                                                                                                                                                                                                 |         | the spring (to protect wild flowers)                                                | ves        | be adjusted accordingly.                                                                         |
| 0d               | Old Cerriciary and Memorial Garden                                                                                                                                                                                                               |         | the spring (to protect wild flowers)                                                | yes        | be adjusted accordingly.                                                                         |
|                  |                                                                                                                                                                                                                                                  |         |                                                                                     |            | Delay cuts where bee orchids indicated, or to                                                    |
|                  |                                                                                                                                                                                                                                                  | 18      | Collection of arisings from the cemetery                                            |            | allow spring flowers to set seed, as agreed with                                                 |
|                  |                                                                                                                                                                                                                                                  |         | on the first cut following delayed cuts in                                          |            | contractor - when cuts delayed, cost per cut to                                                  |
| 6b               | New Cemetery                                                                                                                                                                                                                                     |         | the spring (to protect wild flowers)                                                | yes        | be adjusted accordingly.                                                                         |
|                  | Play Areas                                                                                                                                                                                                                                       |         |                                                                                     |            | Cut grass immediately outside pocket park to                                                     |
| 7                | Bury Road Play Area                                                                                                                                                                                                                              | 18      | yes                                                                                 | yes        | facilitate access                                                                                |
| 8                | Cemetery Road Play Area - leaves & debris collected                                                                                                                                                                                              | 18      | yes                                                                                 | yes        |                                                                                                  |
|                  |                                                                                                                                                                                                                                                  |         |                                                                                     |            |                                                                                                  |
| 9                | Six Acres & Recreation Ground Bowling Green (in and outer banks)                                                                                                                                                                                 | 16      | yes                                                                                 | ves        | not the bowling green itself                                                                     |
| 10               | Tennis Courts surrounding Grass                                                                                                                                                                                                                  | 18      |                                                                                     | yes        | not the bowling green itself                                                                     |
| 10               | Tollilo dour o ultrainaing oraco                                                                                                                                                                                                                 | 10      |                                                                                     |            |                                                                                                  |
|                  |                                                                                                                                                                                                                                                  |         |                                                                                     |            | Delay cuts to allow spring/wild flowers to set                                                   |
|                  |                                                                                                                                                                                                                                                  |         |                                                                                     |            | seed as agreed with contractor - when cuts                                                       |
| 11               | Inner banks of Recreation Field and Six Acrees                                                                                                                                                                                                   | 18      |                                                                                     |            | delayed, cost per cut to be adjusted accordingly                                                 |
|                  |                                                                                                                                                                                                                                                  |         | Collection of arisings from Recreation                                              |            |                                                                                                  |
|                  |                                                                                                                                                                                                                                                  |         | Ground and Six Acres on the cut                                                     |            |                                                                                                  |
| 12               | Recreation Ground & Six Acres                                                                                                                                                                                                                    |         | immediately preceding the Fete and Flower show each year.                           |            | *please quote for both collection of arisings,<br>and arisings left in place                     |
| 12               | Recreation Ground & SIX ACTES                                                                                                                                                                                                                    | 18      | Flower Show each year.                                                              |            | and ansings left in place                                                                        |
|                  | Other                                                                                                                                                                                                                                            |         |                                                                                     |            |                                                                                                  |
| 13               | Footpaths per plan, namely FP26 from Cemetery to FP25; and FP25 from                                                                                                                                                                             | 6       |                                                                                     |            |                                                                                                  |
| 14               | Outer banks of Recreation Field and Six Acres                                                                                                                                                                                                    | 3       |                                                                                     |            | strim/brushcut - note steep banks                                                                |
| 15               | Memorial Social Centre Grounds                                                                                                                                                                                                                   | 16      | yes                                                                                 |            |                                                                                                  |
|                  | Hedges - i) Bowling Green: Leylandii Hedge (both sides and top); other                                                                                                                                                                           |         |                                                                                     |            |                                                                                                  |
|                  |                                                                                                                                                                                                                                                  |         |                                                                                     |            |                                                                                                  |
|                  | boundary hedges oneside only. ii) the beech hedge near the car park (cut one side); () hedge bounding the comptent, cut bedges both sides on road, and                                                                                           |         |                                                                                     |            |                                                                                                  |
|                  | side); c) hedge bounding the cemetery - cut hedges both sides on road and                                                                                                                                                                        |         |                                                                                     |            |                                                                                                  |
| 16               | boundary hedges oneside only. ii) the beech hedge near the car park (cut one side); c) hedge bounding the cemetery - cut hedges both sides on road and alongside Footpath & one side elsewhere; d) hedge opposite school (Map 16c) cut bothsides | 2       | yes                                                                                 |            |                                                                                                  |
| 16               | side); c) hedge bounding the cemetery - cut hedges both sides on road and alongside Footpath & one side elsewhere; d) hedge opposite school (Map 16c)                                                                                            | 2       | yes                                                                                 |            |                                                                                                  |