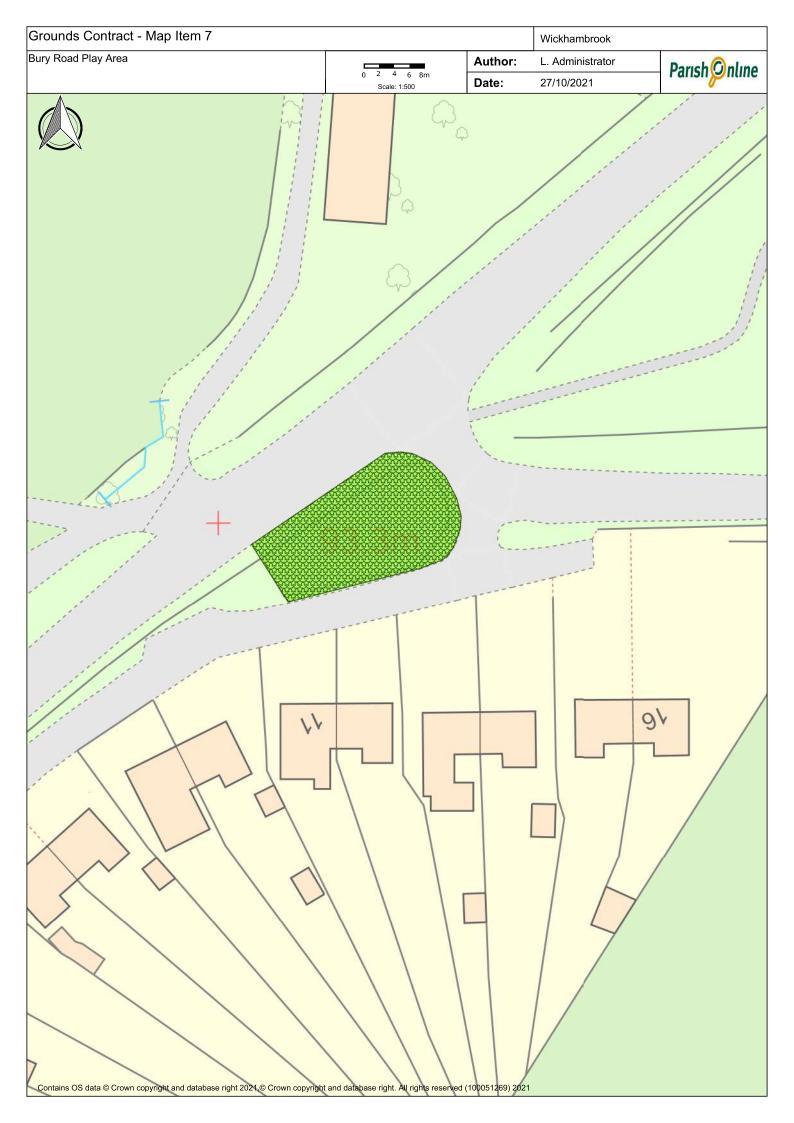

- inclusion of access to the Bury Road Pocket Park
- splitting out the cutting in the cemetery to take account of spring flowers
- a correction to the location of the hedge at Six Acres (Map
- Collection of arisings from the cemetery on the first cut following delayed cuts in the spring (to protect wild flowers); and
- Collection of arisings from Recreation Ground and Six Acres on the cut immediately preceding the Fete and Flower show each year

## Appendix A

|                  |                                                                                                                                                                                                                                                  |         |                                                                                     |            | / /                                                                                              |
|------------------|--------------------------------------------------------------------------------------------------------------------------------------------------------------------------------------------------------------------------------------------------|---------|-------------------------------------------------------------------------------------|------------|--------------------------------------------------------------------------------------------------|
| /                | ′ /                                                                                                                                                                                                                                              |         | 2 Capet Higher                                                                      | leat clear | <b>.</b>                                                                                         |
| Mapi             | gen                                                                                                                                                                                                                                              | /,      | s Aris                                                                              | Jear       |                                                                                                  |
| / <sub>2</sub> 5 | gcity.                                                                                                                                                                                                                                           | MO. Cur | illect                                                                              | Jan Ch     | Hote's                                                                                           |
| hya.             | / ne                                                                                                                                                                                                                                             | 40.     | <u>/ o</u>                                                                          | <u> </u>   | / No                                                                                             |
|                  | Greens                                                                                                                                                                                                                                           |         |                                                                                     |            | leave small triangle at rear for wildflower                                                      |
| 1                | Attleton Green                                                                                                                                                                                                                                   | 18      | No                                                                                  |            | colonisation                                                                                     |
| 2                | Coltsfoot Green                                                                                                                                                                                                                                  | 18      |                                                                                     |            | strim down into all culverts                                                                     |
|                  |                                                                                                                                                                                                                                                  | 18      |                                                                                     |            | small triangle must be trimmed to ensure                                                         |
| 3                | Meeting Green Verge & Triangle                                                                                                                                                                                                                   | 10      | No                                                                                  |            | visibility                                                                                       |
| 4                | Nunnery Green Verges                                                                                                                                                                                                                             | 18      |                                                                                     |            | verges uneven, take time in dips to obtain even cut                                              |
| 4                | Numery Green verges                                                                                                                                                                                                                              |         |                                                                                     |            | even cut                                                                                         |
|                  | Cemetery & Churchyard                                                                                                                                                                                                                            |         |                                                                                     |            |                                                                                                  |
|                  |                                                                                                                                                                                                                                                  | 18      |                                                                                     |            |                                                                                                  |
| 5                | All Saints Churchyard                                                                                                                                                                                                                            | 10      | No                                                                                  |            | Only in Churchyard, not verges or car park                                                       |
|                  |                                                                                                                                                                                                                                                  |         |                                                                                     |            |                                                                                                  |
|                  |                                                                                                                                                                                                                                                  |         |                                                                                     |            | Delay cuts where bee orchids indicated, or to                                                    |
|                  |                                                                                                                                                                                                                                                  | 18      | Collection of arisings from the cemetery on the first cut following delayed cuts in |            | allow spring flowers to set seed, as agreed with contractor - when cuts delayed, cost per cut to |
| 6a               | Old Cemetery and Memorial Garden                                                                                                                                                                                                                 |         | the spring (to protect wild flowers)                                                | ves        | be adjusted accordingly.                                                                         |
| 0d               | Old Cerriciary and Memorial Garden                                                                                                                                                                                                               |         | the spring (to protect wild flowers)                                                | yes        | be adjusted accordingly.                                                                         |
|                  |                                                                                                                                                                                                                                                  |         |                                                                                     |            | Delay cuts where bee orchids indicated, or to                                                    |
|                  |                                                                                                                                                                                                                                                  | 18      | Collection of arisings from the cemetery                                            |            | allow spring flowers to set seed, as agreed with                                                 |
|                  |                                                                                                                                                                                                                                                  |         | on the first cut following delayed cuts in                                          |            | contractor - when cuts delayed, cost per cut to                                                  |
| 6b               | New Cemetery                                                                                                                                                                                                                                     |         | the spring (to protect wild flowers)                                                | yes        | be adjusted accordingly.                                                                         |
|                  | Play Areas                                                                                                                                                                                                                                       |         |                                                                                     |            | Cut grass immediately outside pocket park to                                                     |
| 7                | Bury Road Play Area                                                                                                                                                                                                                              | 18      | yes                                                                                 | yes        | facilitate access                                                                                |
| 8                | Cemetery Road Play Area - leaves & debris collected                                                                                                                                                                                              | 18      | yes                                                                                 | yes        |                                                                                                  |
|                  |                                                                                                                                                                                                                                                  |         |                                                                                     |            |                                                                                                  |
| 9                | Six Acres & Recreation Ground Bowling Green (in and outer banks)                                                                                                                                                                                 | 16      | yes                                                                                 | ves        | not the bowling green itself                                                                     |
| 10               | Tennis Courts surrounding Grass                                                                                                                                                                                                                  | 18      |                                                                                     | yes        | not the bowling green itself                                                                     |
| 10               | Tollilo dour o ultrainaing oraco                                                                                                                                                                                                                 | 10      |                                                                                     |            |                                                                                                  |
|                  |                                                                                                                                                                                                                                                  |         |                                                                                     |            | Delay cuts to allow spring/wild flowers to set                                                   |
|                  |                                                                                                                                                                                                                                                  |         |                                                                                     |            | seed as agreed with contractor - when cuts                                                       |
| 11               | Inner banks of Recreation Field and Six Acrees                                                                                                                                                                                                   | 18      |                                                                                     |            | delayed, cost per cut to be adjusted accordingly                                                 |
|                  |                                                                                                                                                                                                                                                  |         | Collection of arisings from Recreation                                              |            |                                                                                                  |
|                  |                                                                                                                                                                                                                                                  |         | Ground and Six Acres on the cut                                                     |            |                                                                                                  |
| 12               | Recreation Ground & Six Acres                                                                                                                                                                                                                    |         | immediately preceding the Fete and Flower show each year.                           |            | *please quote for both collection of arisings,<br>and arisings left in place                     |
| 12               | Recreation Ground & SIX ACTES                                                                                                                                                                                                                    | 18      | Flower Show each year.                                                              |            | and ansings left in place                                                                        |
|                  | Other                                                                                                                                                                                                                                            |         |                                                                                     |            |                                                                                                  |
| 13               | Footpaths per plan, namely FP26 from Cemetery to FP25; and FP25 from                                                                                                                                                                             | 6       |                                                                                     |            |                                                                                                  |
| 14               | Outer banks of Recreation Field and Six Acres                                                                                                                                                                                                    | 3       |                                                                                     |            | strim/brushcut - note steep banks                                                                |
| 15               | Memorial Social Centre Grounds                                                                                                                                                                                                                   | 16      | yes                                                                                 |            |                                                                                                  |
|                  | Hedges - i) Bowling Green: Leylandii Hedge (both sides and top); other                                                                                                                                                                           |         |                                                                                     |            |                                                                                                  |
|                  |                                                                                                                                                                                                                                                  |         |                                                                                     |            |                                                                                                  |
|                  | boundary hedges oneside only. ii) the beech hedge near the car park (cut one side); () hedge bounding the comptent, cut bedges both sides on road, and                                                                                           |         |                                                                                     |            |                                                                                                  |
|                  | side); c) hedge bounding the cemetery - cut hedges both sides on road and                                                                                                                                                                        |         |                                                                                     |            |                                                                                                  |
| 16               | boundary hedges oneside only. ii) the beech hedge near the car park (cut one side); c) hedge bounding the cemetery - cut hedges both sides on road and alongside Footpath & one side elsewhere; d) hedge opposite school (Map 16c) cut bothsides | 2       | yes                                                                                 |            |                                                                                                  |
| 16               | side); c) hedge bounding the cemetery - cut hedges both sides on road and alongside Footpath & one side elsewhere; d) hedge opposite school (Map 16c)                                                                                            | 2       | yes                                                                                 |            |                                                                                                  |