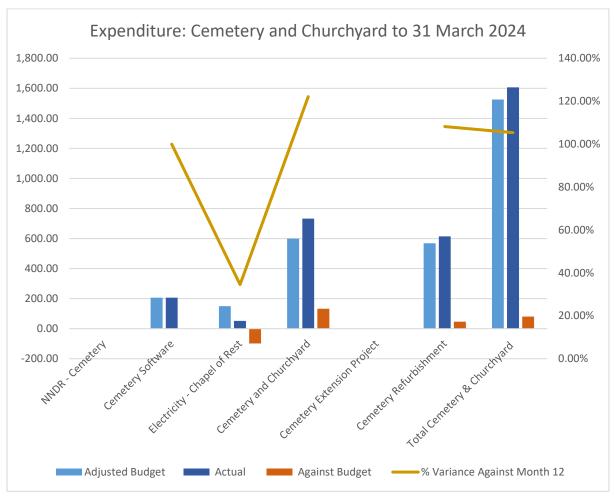

## Cemetery and Churchyard

## Notes:

An overall overspend of £80.98 against an adjusted budget of £1525.00.

Cemetery spending was separated out from Estates last year to facilitate more accurate monitoring and setting of cemetery fees.

Cost of electricity for Chapel of Rest has been moved back into the Services group for the next FY.

The Cemetery Extension project has not progressed, following advice from landowner that they do not wish to sell at present, but will give parish council first refusal on land if they decide to sell in future.