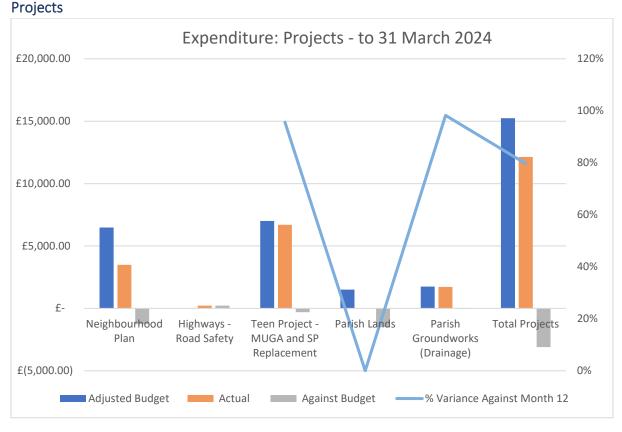

#### Notes:

An overspend on Highways – Road Safety arising from repairs needed to the parish Speed Indicator Device.

An underspend on Parish Lands (transfer of Havebury Land to the parish). Work has been instructed but has not yet been completed.

An underspend on Neighbourhood Plan arising from delayed invoicing from consultant and a slight delay in progress towards referendum.