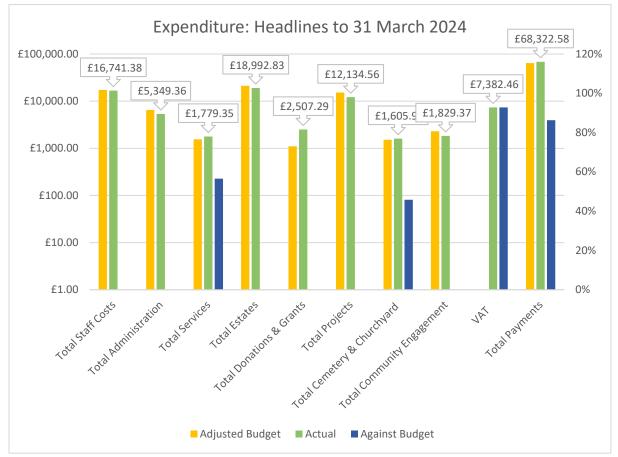

## Expenditure:

Notes:

| 1101001             |                                                                                                                                                                                                                                                                       |
|---------------------|-----------------------------------------------------------------------------------------------------------------------------------------------------------------------------------------------------------------------------------------------------------------------|
| Administration:     | The spending profile is skewed towards the first two quarters of the year,<br>when most subscriptions and insurance fall due. Some payments were<br>delayed into early May. Staff costs have been recorded separately to align<br>with separate recording under AGAR. |
| Services:           | Profile is skewed to first half of year when software subscriptions fall due.                                                                                                                                                                                         |
| Estates:            | Grounds contract invoicing is now monthly, with the contract running from<br>March to February. This has assisted in invoicing falling in the relevant<br>financial year.                                                                                             |
| Donations & Grants: | Expenditure under this heading from donations approved at the last meeting in the financial year.                                                                                                                                                                     |
| Projects            | There has been underspend on the projects lines. Neighbourhood Plan<br>underspend in part arising from a consultant invoice received at year end and<br>paid out in the current financial year.                                                                       |
|                     | Parish Lands work is ongoing and has not yet been invoiced.                                                                                                                                                                                                           |

## **Overview:**

Although a move to BACS has resulted in more timely payments and a reduction in commitments from one financial year being paid in the next. It is important to be aware of this, as delayed payments may on occasion result in an overspend against the budget lines and an identified need to reverse the virements in May arising from the underspend in the previous financial year.

Scheduling decisions on capital expenditure earlier in the financial year have helped to address this issue.