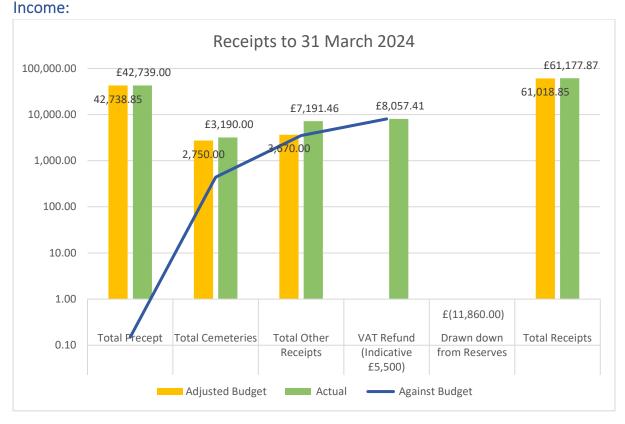

## Notes:

Cemeteries receipts were higher at year end by  $\pounds$ 440.00 (the majority of receipts in Quarters 3 & 4). In part this has been due to more transfers of deeds.

Ground Rents invoiced in September, the Estates Committee having reviewed at its July (Min. 23.07.15 refers) meeting and determined no change.

Further receipts came from one off wayleave payments, £521.73. There are two outstanding wayleave applications to be resolved.

VAT claims are now submitted monthly, a total of £8057.41 received to Year End '24. March '24 claim of £180.64 received in current financial year.

The grant application to Locality for Neighbourhood Planning in the sum of £3497.00 was approved by Groundworks and paid in September, this was applied against the NP budget line.

VAT income and expenditure set as indicative levels and not included in precept calculation or budget lines.