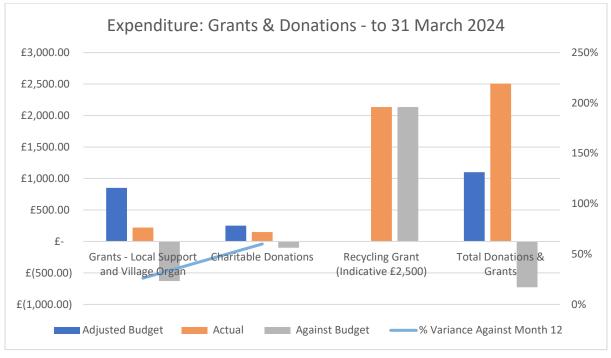

## Charitable Donations & Grants

## Notes:

An underspend on Charitable Donations in part due to only one charity approaching the pc for funding. It may be worth considering splitting disbursements to September and February.

Two applications for grants were made in the last FY, but in the event one application was withdrawn as the group were successful in raising money from other sources.