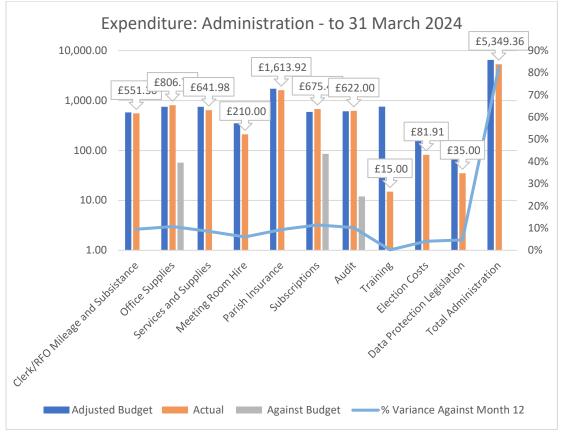

## Administration

#### Notes:

**Insurance** – Slightly under budget – recent capital purchases (Senior Wooden Goal end) and changes to the Asset register over the year resulted in an increased premium, offset by the anticipated additional premium for the Memorial Clock, which in the event the parish council did not take on as an asset.

**Training** – New Councillor and Chairman's training still to be booked. Please see Training Policy and book directly with Suffolk Association of Local Councils.

**Salary** – Despite the annual increment and uplift arising from 2023-24 National Pay Award having been budgeted for, a small underspend on Staff costs which may have resulted from a change to the clerk's tax.