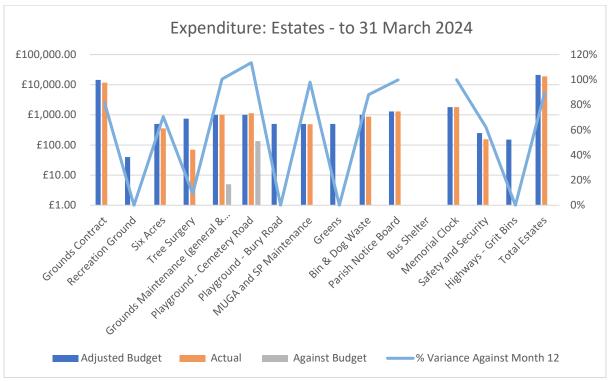

## Estates

## Notes

A move to identifying any groundworks required during budgeting process is reducing spending over budget.

The grounds contract came in under budget over the year (by £2695), in part due to a reduction of cuts over the winter months. A new contractor was appointed in January for the March '24 – Feb '25 season, and there was no cut in February due to weather conditions.

Spending on dog waste bags is higher than in previous years and messaging to users of the Recreation Ground and Six Acres to encourage dog walkers to bring their own bags has been delivered through the website and facebook. There remains an underspend on this budget line despite this.

The clerk is working to identify grit bins which should have been supplied by Suffolk County Council on switch from heaps to grit bins, but it is likely that some spend on purchasing of additional grit bins is likely to be necessary in the next financial year.