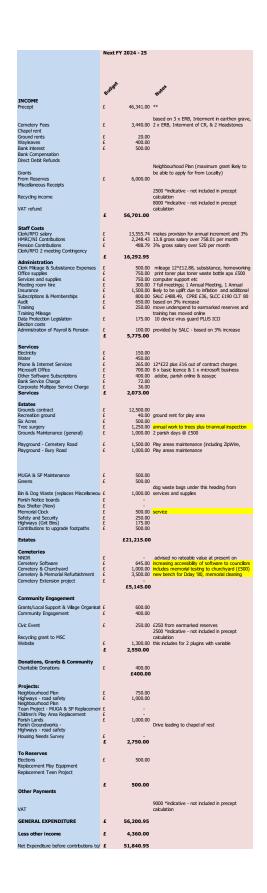

## Approved Budget 2024-25

The budget for 2024–25 was set at the parish council's January meeting (Min 24.01.12.1 refers) and is attached as **Appendix A** to this report.

Following preparation of the annual accounts for the financial year 2023-24, the clerk has reviewed the presentation of budget and adjusted the budget headings for clarity to:

• Local Grants and support for village organisations are shown under the heading (Community Engagement) separately from s.137 donations.

The revised layout is attached as **Appendix B** to this report.

Report WPC.24.04.08 (Appendix B) set out a proposal to transfer unspent funds to Earmarked Reserves. This made provision for:

- Unspent (but committed) budget (£2050) for preparation of Neighbourhood Plan and
- Unspent Parish Lands budget under the Project heading (£1500) for legal costs to transfer of lands to parish council from Havebury Housing Association

#### **Proposed adjustments to budget:**

**Table 1:** Movements on Reserves

| Purpose                  | Minute | From                                        | То                                | Amount | Adjusted<br>Budget |  |
|--------------------------|--------|---------------------------------------------|-----------------------------------|--------|--------------------|--|
| Neighbourhood<br>Plan    |        | <b>Earmarked</b> :<br>Neighbourhood<br>Plan | Revenue:<br>Neighbourhood<br>Plan | £2050  | £2800              |  |
| Parish Lands<br>Transfer |        | <b>Earmarked:</b> Grounds and Parish Assets | Revenue:<br>Parish Lands          | £1500  | £2500              |  |