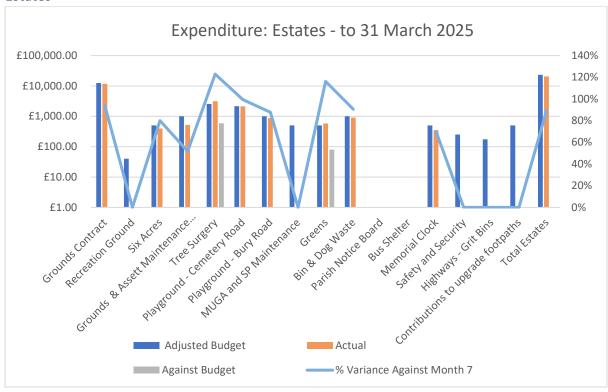

#### **Estates**

#### **Notes**

Overall, the expenditure under the Estates heading resulted in an underspend of £2521.69 (11%).

This was partly due to a reduction in the number of cuts on the grounds contract.

A move to identifying any groundworks required during budgeting process has reduced spending over budget.

The cost of Tri-annual inspections for parish trees should in future factor in a higher profile of spending on trees in that inspection year.

Maintenance spending on play area equipment has been combined across all sites in the 2025-26 budget. Further costs for play area equipment were invoiced in August and paid in September, leaving an anticipated balance over all of £500. Spend on low-risk issues for play areas will move to February in 2025-26 financial year, to allow for any urgent work which may need to be dealt with.