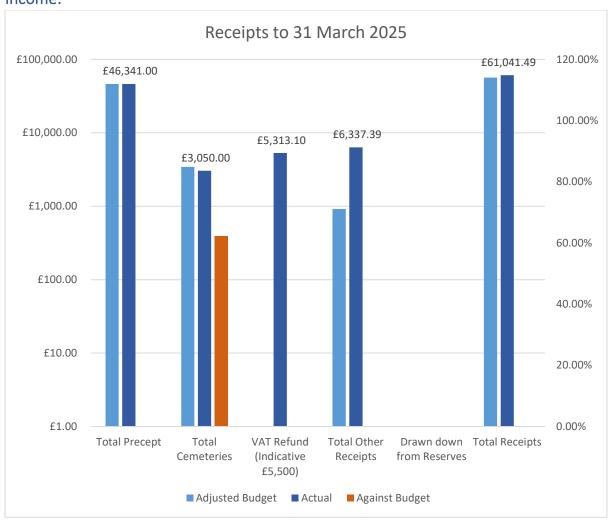

## Income:

Cemetery receipts were slightly below that estimated for the year (down 12% on anticipated receipts).

VAT claims are now submitted monthly (where the total is above £100), a total of £5313.10 received to Year End '25. March '25 claim of £660.75 received in current financial year.