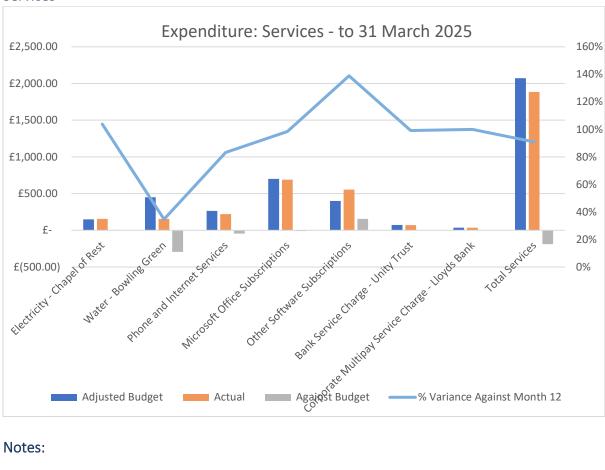

#### **Services**

#### Notes:

Moving to Everflow for water supply and monthly billing has avoided peak bills despite a fairly dry summer. A self-leak test was requested in October, but consumption has become largely static again and the account is currently marginally in credit (£21.24), with spend against budget at 35%.

The electricity contract is now open for re-negotiation but currently awaiting new rates to reduce the standing charge. There was an overspend of £5.72 against a budget of £150.00 (3%).