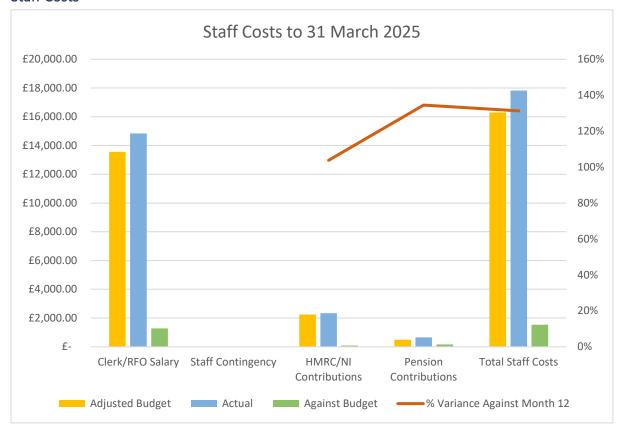

## **Staff Costs**

**Salary** – Despite the annual increment and uplift arising from 2024-25 National Pay Award having been budgeted for, there was an overspend of just under 10%.

The clerk will clarify with SALC the way the on-costs (employer NI & pension contributions) are calculated to ensure that this is corrected in future years.