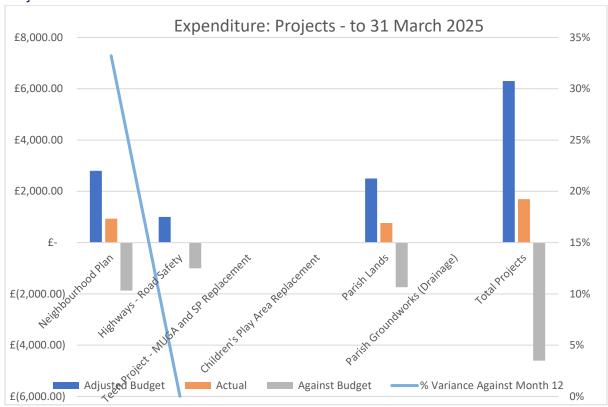

# **Projects**

#### Notes:

An underspend on Parish Lands (transfer of Havebury Land to the parish). This project did not complete due to the likely financial risk that the parish council would have been exposed to under the terms that Havebury was seeking in its draft contract. Consequently, the parish council determined to accept the status quo in terms of land registration at Bury Road Play park and instead seek to negotiate contributions towards the cost of upkeep (particularly of the fence). As a result, there was an underspend on this budget line.

An underspend on Neighbourhood Plan arising from delayed invoicing from consultant.