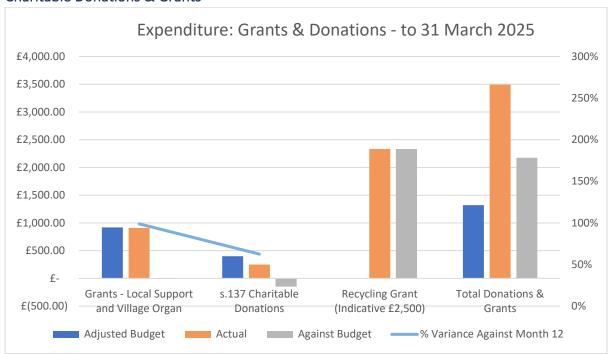

## **Charitable Donations & Grants**

## **Notes:**

An underspend on Charitable Donations in part due to only three charities approaching the pc for funding. It may be worth considering splitting disbursements to September and February.

Three applications for grants were made in the last FY, with one recipient refunding an underspend of £200 on their grant.