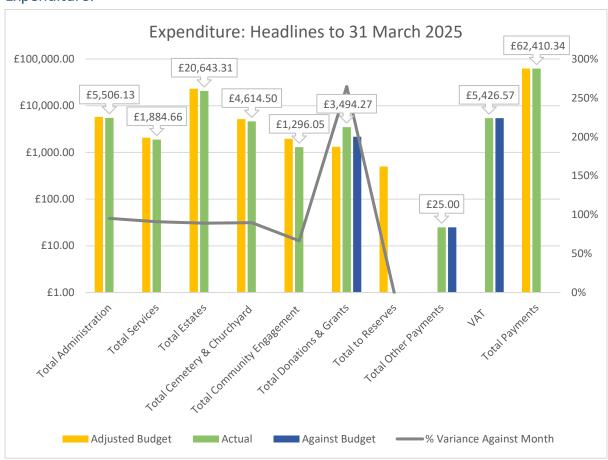

# **Expenditure:**

### Notes:

**Administration:** The spending profile is skewed towards the first two quarters of the year,

when most subscriptions and insurance fall due. Some payments were delayed into early May. Staff costs have been recorded separately to align

with separate recording under AGAR.

**Services:** Profile is skewed to first half of year when most software subscriptions fall

due.

**Estates**: Grounds contract invoicing is now monthly, with the contract running from

March to February. This has assisted in invoicing falling in the relevant

financial year.

**Donations & Grants:** Expenditure under this heading from donations approved at the last

meeting in the financial year.

**Projects** There has been underspend on the projects lines. Neighbourhood Plan

underspend arising from delays to submission of the draft NP to West

Suffolk, a milestone for invoicing.

VAT income and expenditure is set as indicative levels and not included in precept calculation or budget lines.