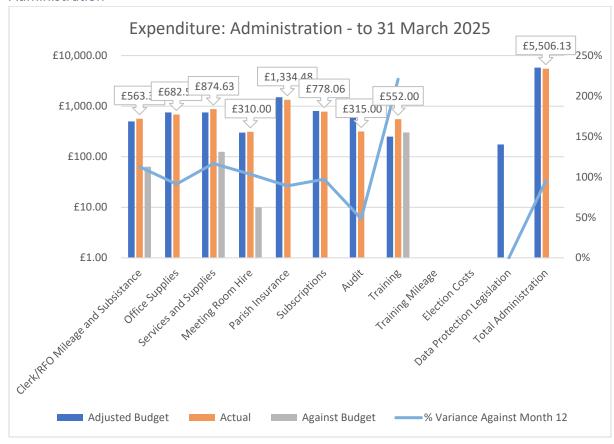

## Administration

## **Notes:**

**Insurance** – Slightly under budget – recent capital purchases (Senior Wooden Goal end) and changes to the Asset register over the year resulting in some items no longer in use reducing the total asset value, and a more competitive quote from a new underwriter has resulted in both a small refund in Q3 and a lower annual premium.

The parish council is now on a new three year undertaking, with insurance budget set at £1500 and the insurance premium being £1334.48.

**Training** – With three new councillors joining the parish council from January '24, the uptake on training increased. Additionally, two councillors on the Estates Ctte undertook training in inspecting the children's play areas, resulting in an overspend on this budget line.

The overall spend on Administration was just under the adjusted budget.