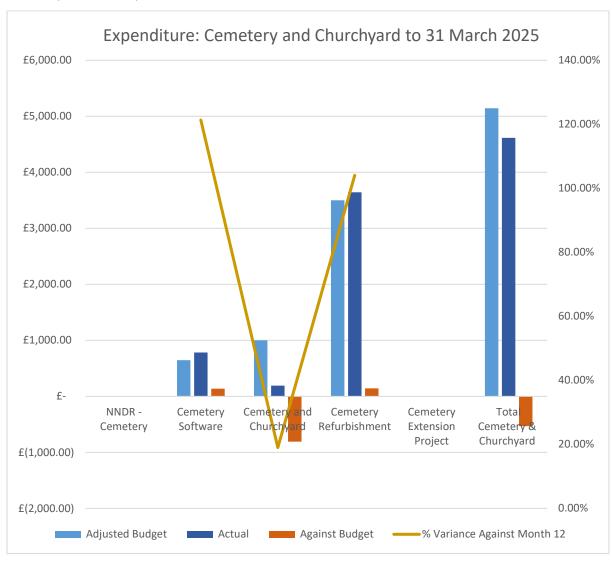

## Cemetery and Churchyard

# Notes:

Cemetery refurbishment (which included works to memorials) was a little over budget. It is now unlikely that costs may yet be recovered on this from deed owners.

Cemetery software was over budget due to a cancellation fee (£137.50) with the previous supplier which had not been budgeted for. Cemetery software has been invoiced for 2025-26 with suppliers agreeing payment on  $1^{st}$  April (in next financial year).