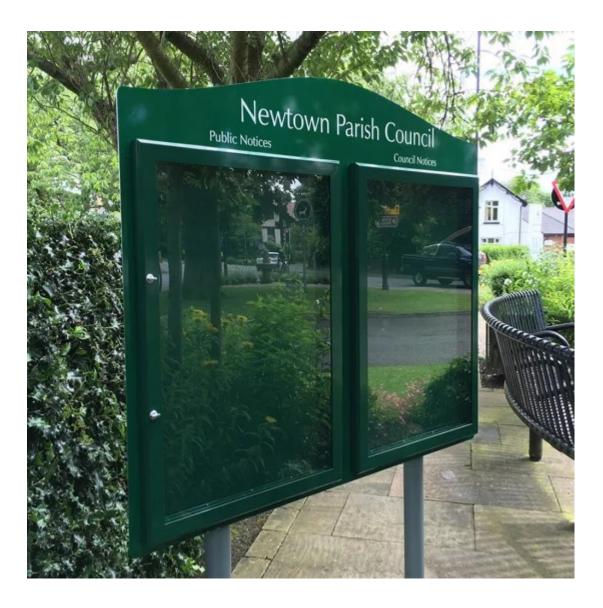

| Supplier             | Specification                                        | Price (ex VAT) |
|----------------------|------------------------------------------------------|----------------|
| GreeneBarnes         | 2-bay, 9 x A4 oak noticeboard (Ref:                  | £1716.40       |
|                      | D9A4/0) – Wood                                       |                |
| Notice Board Company | Tradition 30 Post Mounted External Notice Board with | £1283.00       |
| Quote 102649         | Header Size: 1050 x                                  |                |
| -                    | 1400mm wide (18 x A4) Colour: Green (RAL 6005)       |                |
|                      | Header Shape:                                        |                |
|                      | DomeWickhambrook Parish Council Accessories:         |                |
|                      | Accessories not required                             |                |
| Notice board Company | Tradition 30 Post Mounted External Notice Board      | £1097.00       |
| Quote 102650         | Size: 1050 x 1400mm (18 x                            |                |
|                      | A4) Header Shape: DomeWickhambrook Parish            |                |
|                      | Council Accessories:                                 |                |
|                      | Accessories not required                             |                |
| Notice Board Company | Breeze Post Mounted Double Door Board Size: 2 x      | £1169.00       |
| Quote 102651         | A1 boards - 1500 x 1200mm                            |                |
|                      | high Colour: Moss Green (RAL 6005) Header Shape:     |                |
|                      | Dome (text                                           |                |
|                      | only)Wickhambrook Parish Council                     |                |
| Parish Notice Board  | Classic                                              | £1320.00       |
| Company              |                                                      |                |

A number of options are attached as **Appendix A** and summarised below:

If a new noticeboard were to be purchased, the existing noticeboard could be removed from its posts and fixed to the wall of the Chapel of Rest to provide more information relating to the cemetery, and an initial plan.