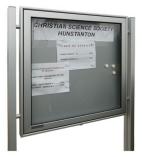

| Supplier             | Specification                                        | Price (ex VAT) |
|----------------------|------------------------------------------------------|----------------|
| GreeneBarnes         | 2-bay, 9 x A4 oak noticeboard (Ref:                  | £1716.40       |
|                      | D9A4/0) – Wood                                       |                |
| Notice Board Company | Tradition 30 Post Mounted External Notice Board with | £1283.00       |
| Quote 102649         | Header Size: 1050 x                                  |                |
| -                    | 1400mm wide (18 x A4) Colour: Green (RAL 6005)       |                |
|                      | Header Shape:                                        |                |
|                      | DomeWickhambrook Parish Council Accessories:         |                |
|                      | Accessories not required                             |                |
| Notice board Company | Tradition 30 Post Mounted External Notice Board      | £1097.00       |
| Quote 102650         | Size: 1050 x 1400mm (18 x                            |                |
|                      | A4) Header Shape: DomeWickhambrook Parish            |                |
|                      | Council Accessories:                                 |                |
|                      | Accessories not required                             |                |
| Notice Board Company | Breeze Post Mounted Double Door Board Size: 2 x      | £1169.00       |
| Quote 102651         | A1 boards - 1500 x 1200mm                            |                |
|                      | high Colour: Moss Green (RAL 6005) Header Shape:     |                |
|                      | Dome (text                                           |                |
|                      | only)Wickhambrook Parish Council                     |                |
| Parish Notice Board  | Classic                                              | £1320.00       |
| Company              |                                                      |                |