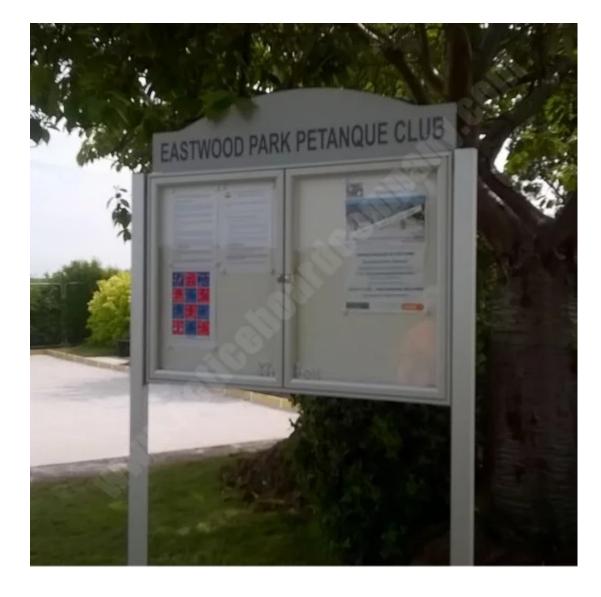

## **Replacement of Parish Notice Board**

The Estates Committee is responsible for the grounds maintenance of greens and open spaces, and other parish assets.

The Parish Notice Board was re-furbished in 2019, but more recently the posts have become loose in their fixings, resulting in the noticeboard not being secure.

The current noticeboard is 1500mm wide x 1170mm high, standing at 1900mm high. This makes provision for 2 x 9A4 Portrait. The owner of the land has indicated that no replacement should be larger than this.