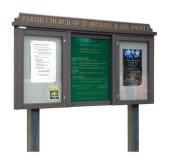

| Supplier             | Specification                                        | Price (ex VAT) |
|----------------------|------------------------------------------------------|----------------|
| GreeneBarnes         | 2-bay, 9 x A4 oak noticeboard (Ref:                  | £1716.40       |
|                      | D9A4/0) – Wood                                       |                |
| Notice Board Company | Tradition 30 Post Mounted External Notice Board with | £1283.00       |
| Quote 102649         | Header Size: 1050 x                                  |                |
| -                    | 1400mm wide (18 x A4) Colour: Green (RAL 6005)       |                |
|                      | Header Shape:                                        |                |
|                      | DomeWickhambrook Parish Council Accessories:         |                |
|                      | Accessories not required                             |                |
| Notice board Company | Tradition 30 Post Mounted External Notice Board      | £1097.00       |
| Quote 102650         | Size: 1050 x 1400mm (18 x                            |                |
|                      | A4) Header Shape: DomeWickhambrook Parish            |                |
|                      | Council Accessories:                                 |                |
|                      | Accessories not required                             |                |
| Notice Board Company | Breeze Post Mounted Double Door Board Size: 2 x      | £1169.00       |
| Quote 102651         | A1 boards - 1500 x 1200mm                            |                |
|                      | high Colour: Moss Green (RAL 6005) Header Shape:     |                |
|                      | Dome (text                                           |                |
|                      | only)Wickhambrook Parish Council                     |                |
| Parish Notice Board  | Classic                                              | £1320.00       |
| Company              |                                                      |                |