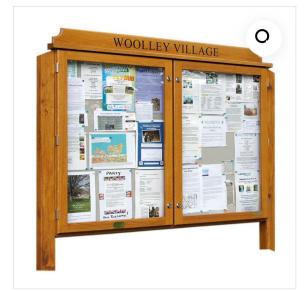

The current noticeboard is 1500mm wide x 1170mm high, standing at 1900mm high. This makes provision for 2 x 9A4 Portrait. The owner of the land has indicated that no replacement should be larger than this.

# 2-bay, 9 x A4 oak noticeboard (Ref: D9A4/O)

 $\pounds1,716.40~(\text{excl VAT})$ 

2-bay, 9 x A4, external, lockable oak notice board, portrait format, glazed. Can be wall, post or railing-mounted. Overall dimensions 1550mm wide x 1064mm high (without header) Display dimensions 630mm wide x 891mm high per b Display capacity 9 x A4 sheets in portrait orientation p