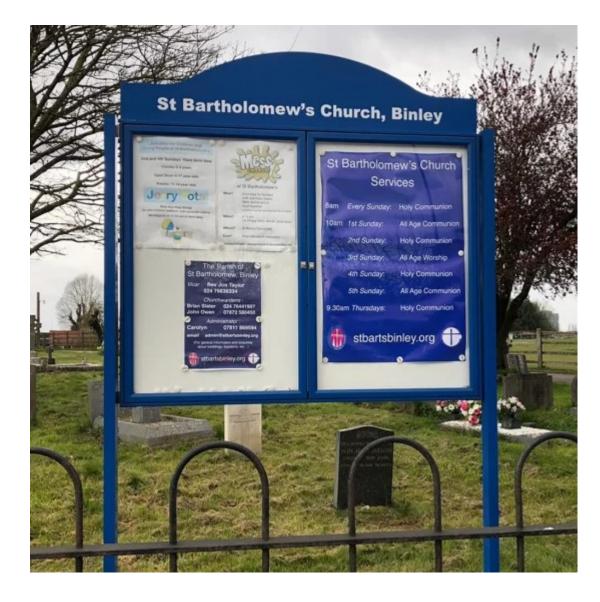

## **Replacement of Parish Notice Board**

The Estates Committee is responsible for the grounds maintenance of greens and open spaces, and other parish assets.

The Parish Notice Board was re-furbished in 2019, but more recently the posts have become loose in their fixings, resulting in the noticeboard not being secure.

The current noticeboard is 1500mm wide x 1170mm high, standing at 1900mm high. This makes provision for 2 x 9A4 Portrait. The owner of the land has indicated that no replacement should be larger than this.

A number of options are attached as **Appendix A** and summarised below:

If a new noticeboard were to be purchased, the existing noticeboard could be removed from its posts and fixed to the wall of the Chapel of Rest to provide more information relating to the cemetery, and an initial plan.