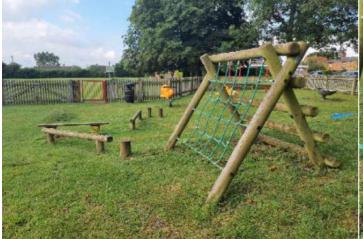

## 8 - Low Risk

Item: Multi Play (Senior)

Manufacturer: Miracle Recreation Equipment Company

**Surface Type: Grass Matrix Tiles** 

**Item Quantity:** 1 **Equipment Compliance:** No Surface Area Compliance: Yes

## Finding 1

The tree canopy overhangs the equipment and is less than 2.0m away - Lift tree canopy to ensure a minimum clearance of 2.0m from the equipment

Finding 3

A number of fixing(s) have worked loose - Secure all loose fixings

Finding 2

There is algae or moss on the surface of the equipment -Clean and treat appropriately

## Finding 4

There are a number of dents in the slide surface - Monitor for any further deterioration and repair as required