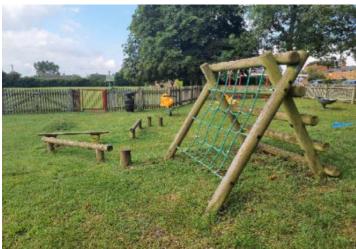

### 8 - Low Risk

Item:Climbing FrameManufacturer:Not IdentifiedSurface Type:Grass Matrix Tiles

Item Quantity:1Equipment Compliance:NoSurface Area Compliance:Yes

Total Findings: 4

### Finding 1

There is/are bolt cap covers missing or damaged on the item - Replace missing or damaged bolt cap covers

### Finding 3

The ropes/nets are worn/damaged in places - Monitor for any further deterioration and repair or replace as required

### Finding 2

There is algae or moss on the surface of the equipment - Clean and treat appropriately

#### Finding 4

The connecting lugs are showing signs of wear - Monitor for any further deterioration and repair as required

Item: Cable Runway

Manufacturer: Fenland Leisure Products

**Surface Type: Grass Matrix Tiles** 