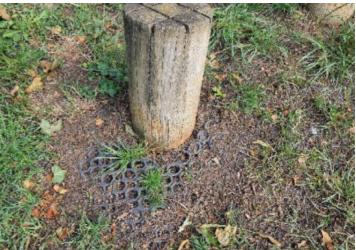

### 8 - Low Risk

Item: Stepping Posts Timber

Manufacturer: Playworld Systems (Europe) Ltd

Surface Type: Grass Matrix Tiles

Item Quantity:1Equipment Compliance:YesSurface Area Compliance:Yes

Total Findings: 3

## Finding 2

There is some strimmer / machinery damage apparent on the posts, this can penetrate the preservative applied to the timber and accelerate the rotting process - Monitor for any deterioration (rot) and replace as required

## 6 - Low Risk (Finding 2)

Item: Activity Equipment - Stepping Posts

Timber

Manufacturer: Playworld Systems (Europe) Ltd

Risk Level: L - Low Risk

Surface: Grass Matrix Tiles

**Finding:** There is some strimmer / machinery damage apparent on the posts, this can penetrate the preservative applied to the timber and accelerate the rotting process