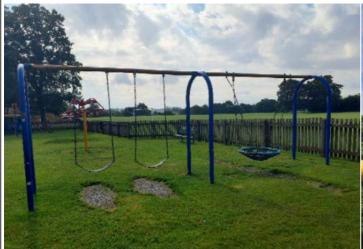

#### 6 - Low Risk

1 Bay Mixed Seat, 1 Cradle, 1 Flat Item:

Playdale Playgrounds Ltd Manufacturer:

**Grass Matrix Tiles Surface Type:** 

**Item Quantity: Equipment Compliance:** Yes Surface Area Compliance: Yes

**Total Findings:** 5

#### Finding 1

There is some strimmer / machinery damage apparent on the posts, this can penetrate the preservative applied to the deterioration and replace when 40% worn timber and accelerate the rotting process - Monitor for any deterioration (rot) and replace as required

#### Finding 3

There is some notable evidence of chain wear - Monitor for any further deterioration and replace when 40% worn

#### Finding 5

The bushes are showing signs of wear - Monitor for any further deterioration and replace as required

### Finding 2

There is some wear to the shackles - Monitor for any further

#### Finding 4

The seat has minor damage or wear - Monitor for any further deterioration and replace as required