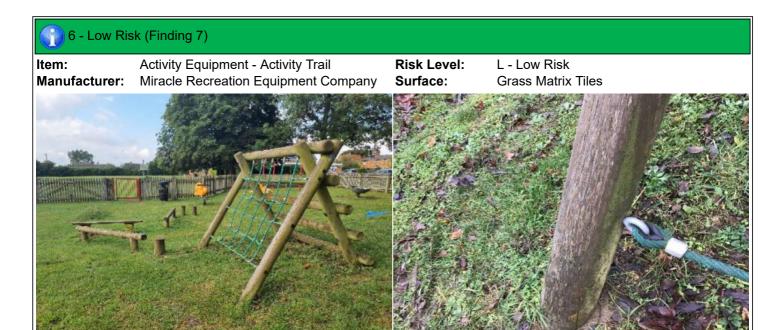

## Finding 1

The surface has eroded in some areas and may be slippery in wet conditions - Reinstate the surface

8 - Low Risk

Item: Activity Trail

Manufacturer: Miracle Recreation Equipment Company

Surface Type: Grass Matrix Tiles

Item Quantity:1Equipment Compliance:NoSurface Area Compliance:Yes

Total Findings: 7

Finding 1

There is/are bolt cap covers missing or damaged on the item - Replace missing or damaged bolt cap covers

timber and accelerate the rotting process - Monitor for any deterioration (rot) and replace as required

Finding 3

The timber has a number of splits/shakes or air cracks and this may affect the stability or allow water ingress which will accelerate the rotting process - Monitor to ensure the splits do not cross through fixing points of the structure and/or cause any instability

Finding 4

Finding 2

There is algae or moss on the surface of the equipment - Clean and treat appropriately

There is some strimmer / machinery damage apparent on

the posts, this can penetrate the preservative applied to the

Finding 5

The ropes/nets are worn/damaged in places - Monitor for any further deterioration and repair or replace as required

Finding 6

Parts of the timber are rough or splintered - Remove all rough or sharp edges

Finding 7

A number of fixing(s) have worked loose - Secure all loose fixings