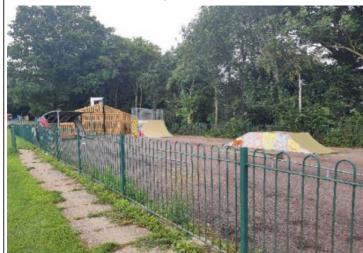

# Wickhambrook Skate Park

Inspection Ref: 2260821 Site Ref: 5343

Operational Inspection - 10-January-2024 - 13:04 Inspector Philip Smith

Risk Assessment: 8 Low Risk

#### Location:

The site is located in an area of public open space and is not directly overlooked by any properties in the local community.

#### **Disabled Access:**

Some accessible features; an area that presents difficulties to the majority of people with disabilities but in favourable circumstances and certainly in partnership can be accessed.

#### 8 - Low Risk

Item:Site GeneralManufacturer:Owner/Operator

Surface Type: N/A
Item Quantity: 1
Equipment Compliance: N/A
Surface Area Compliance: N/A

Total Findings: 4

#### Finding 1

There is weed / vegetation growth on, between, or around the edges of the surfacing - Remove weed / vegetation growth

#### Finding 3

There is some damage apparent to the riding surface - Monitor for any further deterioration and repair as required

#### Finding 2

There is root damage to the surfacing creating unforeseen changes in levels - Repair the damaged areas of tarmac to provide a uniform surface

#### Finding 4

There is algae, silt or moss growth on the surface resulting in slippery conditions - Clean and treat appropriately