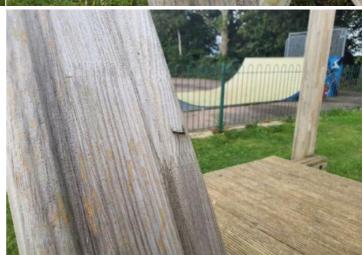

#### Finding 1

There is some strimmer / machinery damage apparent on the posts, this can penetrate the preservative applied to the deterioration and replace when 40% worn timber and accelerate the rotting process - Monitor for any deterioration (rot) and replace as required

# 6 - Low Risk (Finding 1)

Swings - 1 Bay Mixed Seat, 1 Cradle, 1 Item:

Manufacturer: Playdale Playgrounds Ltd Risk Level: L - Low Risk

Surface: **Grass Matrix Tiles** 

Finding: There is some strimmer / machinery damage apparent on the posts, this can penetrate the preservative applied to the timber and accelerate the rotting process

## Finding 1

There is some strimmer / machinery damage apparent on the posts, this can penetrate the preservative applied to the maintain timber and accelerate the rotting process - Monitor for any deterioration (rot) and replace as required

## Finding 2

There is some strimmer / machinery damage apparent on the posts, this can penetrate the preservative applied to the timber and accelerate the rotting process - Monitor for any deterioration (rot) and replace as required

#### Finding 5

There is some strimmer / machinery damage apparent on the posts, this can penetrate the preservative applied to the timber and accelerate the rotting process - Monitor for any deterioration (rot) and replace as required

## 6 - Low Risk (Finding 2)

Item: Activity Equipment - Stepping Posts

Timber

Manufacturer: Playworld Systems (Europe) Ltd

Risk Level: L - Low Risk

Surface: Grass Matrix Tiles

**Finding:** There is some strimmer / machinery damage apparent on the posts, this can penetrate the preservative applied to the timber and accelerate the rotting process