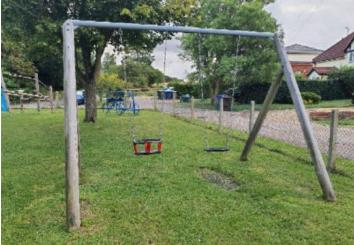

# Wickhambrook. Bury Road

Inspection Ref: 2256374 Site Ref: 33809

Operational Inspection - 4-January-2024 - 11:11 Inspector Philip Smith

Risk Assessment: 8 Low Risk

#### 6 - Low Risk

1 Bay Mixed Seat, 1 Cradle, 1 Flat Item:

Playdale Playgrounds Ltd Manufacturer:

**Grass Matrix Tiles Surface Type:** 

**Item Quantity: Equipment Compliance:** Yes Surface Area Compliance: Yes