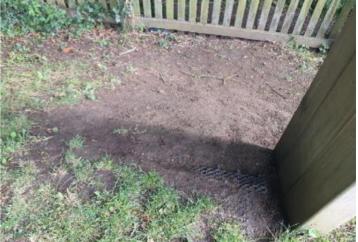

#### Finding 1

There is a redundant concrete base causing trip hazards in the play area - Remove the concrete and reinstate