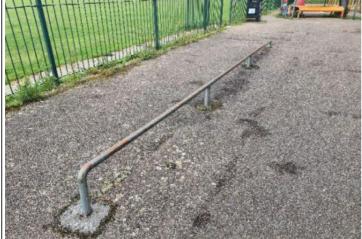

#### Finding 3

There is surface corrosion / rust present on the item -Consider treating the item

Item:Grind RailManufacturer:Eibe Play LtdSurface Type:Tarmac

Item Quantity:1Equipment Compliance:YesSurface Area Compliance:Yes

Total Findings: 1

### Finding 1

There is surface corrosion / rust present on the item - Consider treating the item