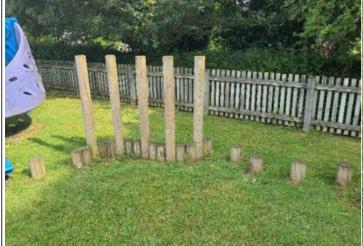

### 6 - Low Risk

Item:Fencing - TimberManufacturer:Not Identified

Surface Type: Grass Item Quantity: 1
Equipment Compliance: N/A
Surface Area Compliance: N/A

Total Findings: 3

## Finding 1

There is some strimmer / machinery damage apparent on the posts, this can penetrate the preservative applied to the maintain timber and accelerate the rotting process - Monitor for any deterioration (rot) and replace as required

## Finding 3

There is some damage to the item - Monitor for any further deterioration and repair as required

## Finding 2

The adjacent foliage is overhanging - Cut back and