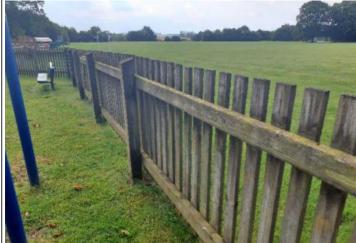

### 6 - Low Risk

Item:Fencing - TimberManufacturer:Not Identified

Surface Type: Grass Item Quantity: 1
Equipment Compliance: N/A
Surface Area Compliance: N/A

Total Findings: 3

## Finding 1

There is some strimmer / machinery damage apparent on the posts, this can penetrate the preservative applied to the maintain timber and accelerate the rotting process - Monitor for any deterioration (rot) and replace as required

## Finding 3

There is some damage to the item - Monitor for any further deterioration and repair as required

## Finding 2

The adjacent foliage is overhanging - Cut back and