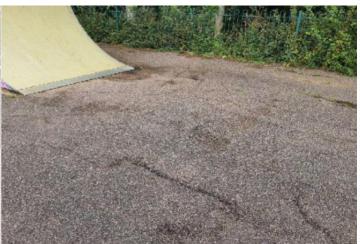

#### 8 - Low Risk

Item:Site GeneralManufacturer:Owner/Operator

Surface Type: N/A
Item Quantity: 1
Equipment Compliance: N/A
Surface Area Compliance: N/A

Total Findings: 4

#### Finding 1

There is weed / vegetation growth on, between, or around the edges of the surfacing - Remove weed / vegetation growth

#### Finding 3

There is some damage apparent to the riding surface - Monitor for any further deterioration and repair as required

#### Finding 2

There is root damage to the surfacing creating unforeseen changes in levels - Repair the damaged areas of tarmac to provide a uniform surface

#### Finding 4

There is algae, silt or moss growth on the surface resulting in slippery conditions - Clean and treat appropriately