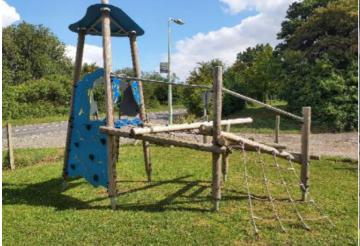

Item Quantity:1Equipment Compliance:NoSurface Area Compliance:Yes

Total Findings: 7

Finding 1

There is/are bolt cap covers missing or damaged on the item - Replace missing or damaged bolt cap covers

timber and accelerate the rotting process - Monitor for any deterioration (rot) and replace as required

Finding 3

The timber has a number of splits/shakes or air cracks and this may affect the stability or allow water ingress which will accelerate the rotting process - Monitor to ensure the splits do not cross through fixing points of the structure and/or cause any instability

Finding 4

Finding 2

There is algae or moss on the surface of the equipment - Clean and treat appropriately

There is some strimmer / machinery damage apparent on

the posts, this can penetrate the preservative applied to the

Finding 5

The ropes/nets are worn/damaged in places - Monitor for any further deterioration and repair or replace as required

Finding 6

Parts of the timber are rough or splintered - Remove all rough or sharp edges

Finding 7

A number of fixing(s) have worked loose - Secure all loose fixings