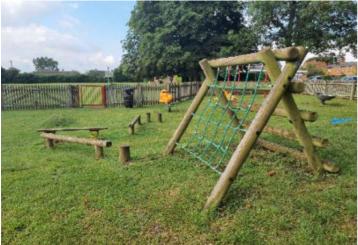

### 8 - Low Risk

Item:Climbing FrameManufacturer:Not IdentifiedSurface Type:Grass Matrix Tiles

Item Quantity:1Equipment Compliance:NoSurface Area Compliance:Yes

Total Findings: 4

### Finding 1

There is/are bolt cap covers missing or damaged on the item - Replace missing or damaged bolt cap covers

### Finding 3

The ropes/nets are worn/damaged in places - Monitor for any further deterioration and repair or replace as required

### Finding 2

There is algae or moss on the surface of the equipment - Clean and treat appropriately

#### Finding 4

The connecting lugs are showing signs of wear - Monitor for any further deterioration and repair as required

Item: Cable Runway

Manufacturer: Fenland Leisure Products

**Surface Type: Grass Matrix Tiles** 