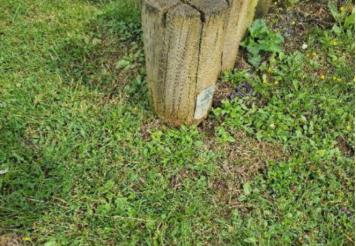

## Finding 1

There is some strimmer / machinery damage apparent on the posts, this can penetrate the preservative applied to the maintain timber and accelerate the rotting process - Monitor for any deterioration (rot) and replace as required

## Finding 2

There is some strimmer / machinery damage apparent on the posts, this can penetrate the preservative applied to the timber and accelerate the rotting process - Monitor for any deterioration (rot) and replace as required

#### Finding 5

There is some strimmer / machinery damage apparent on the posts, this can penetrate the preservative applied to the timber and accelerate the rotting process - Monitor for any deterioration (rot) and replace as required

## 6 - Low Risk (Finding 2)

Item: Activity Equipment - Stepping Posts

Timber

Manufacturer: Playworld Systems (Europe) Ltd

Risk Level: L - Low Risk

Surface: Grass Matrix Tiles

**Finding:** There is some strimmer / machinery damage apparent on the posts, this can penetrate the preservative applied to the timber and accelerate the rotting process

**Finding:** There is some strimmer / machinery damage apparent on the posts, this can penetrate the preservative applied to the timber and accelerate the rotting process

required

Item:Other - Cable RunwayRisk Level:L - Low RiskManufacturer:Fenland Leisure ProductsSurface:Grass Matrix Tiles