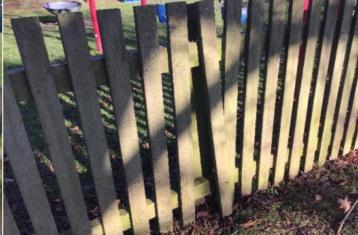

### 6 - Low Risk

Item:Fencing - TimberManufacturer:Not Identified

Surface Type: Grass Item Quantity: 1
Equipment Compliance: N/A
Surface Area Compliance: N/A

Total Findings: 3

## Finding 1

There is some strimmer / machinery damage apparent on the posts, this can penetrate the preservative applied to the maintain timber and accelerate the rotting process - Monitor for any deterioration (rot) and replace as required

## Finding 3

There is some damage to the item - Monitor for any further deterioration and repair as required