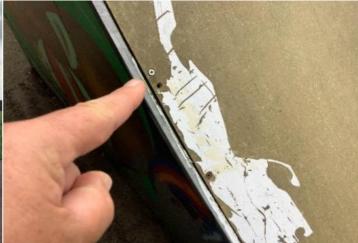

#### Finding 1

There is some strimmer / machinery damage apparent on the posts, this can penetrate the preservative applied to the deterioration and replace when 40% worn timber and accelerate the rotting process - Monitor for any deterioration (rot) and replace as required

## Finding 1

There is some strimmer / machinery damage apparent on the posts, this can penetrate the preservative applied to the maintain timber and accelerate the rotting process - Monitor for any deterioration (rot) and replace as required

## Finding 2

There is some strimmer / machinery damage apparent on the posts, this can penetrate the preservative applied to the timber and accelerate the rotting process - Monitor for any deterioration (rot) and replace as required

#### Finding 5

There is some strimmer / machinery damage apparent on the posts, this can penetrate the preservative applied to the timber and accelerate the rotting process - Monitor for any deterioration (rot) and replace as required

## 6 - Low Risk (Finding 2)

Item: Activity Equipment - Stepping Posts

Timber

Manufacturer: Playworld Systems (Europe) Ltd

Risk Level: L - Low Risk

Surface: Grass Matrix Tiles

**Finding:** There is some strimmer / machinery damage apparent on the posts, this can penetrate the preservative applied to the timber and accelerate the rotting process

**Finding:** There is some strimmer / machinery damage apparent on the posts, this can penetrate the preservative applied to the timber and accelerate the rotting process

required

Item:Other - Cable RunwayRisk Level:L - Low RiskManufacturer:Fenland Leisure ProductsSurface:Grass Matrix Tiles