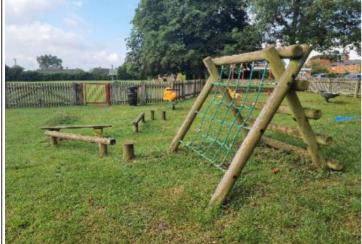

### 8 - Low Risk

Item:Climbing FrameManufacturer:Not IdentifiedSurface Type:Grass Matrix Tiles

Item Quantity:1Equipment Compliance:NoSurface Area Compliance:Yes

Total Findings: 4

### Finding 1

There is/are bolt cap covers missing or damaged on the item - Replace missing or damaged bolt cap covers

### Finding 3

The ropes/nets are worn/damaged in places - Monitor for any further deterioration and repair or replace as required

### Finding 2

There is algae or moss on the surface of the equipment - Clean and treat appropriately

#### Finding 4

The connecting lugs are showing signs of wear - Monitor for any further deterioration and repair as required

Item: Cable Runway

Manufacturer: Fenland Leisure Products

**Surface Type: Grass Matrix Tiles** 