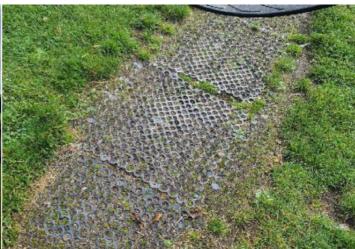

### Finding 1

The grass mats are silted up and the soil is compacted; this may have an effect on the impact absorbing properties of the surface - Consider HIC testing impact absorbing properties to ensure the correct surface qualities are maintained for the equipment and replace as required

### Finding 2

There are gaps opening between the grass mat tiles - Provide additional ties or secure / reinstate surface