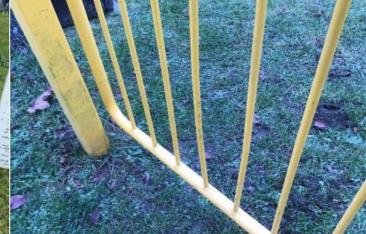

#### Finding 1

There is some strimmer / machinery damage apparent on the posts, this can penetrate the preservative applied to the deterioration and replace when 40% worn timber and accelerate the rotting process - Monitor for any deterioration (rot) and replace as required

# 6 - Low Risk (Finding 1)

Swings - 1 Bay Mixed Seat, 1 Cradle, 1 Item:

Manufacturer: Playdale Playgrounds Ltd Risk Level: L - Low Risk

Surface: **Grass Matrix Tiles** 

Finding: There is some strimmer / machinery damage apparent on the posts, this can penetrate the preservative applied to the timber and accelerate the rotting process