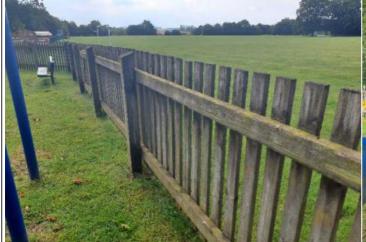

### 6 - Low Risk

Item:Fencing - TimberManufacturer:Not Identified

Surface Type: Grass Item Quantity: 1
Equipment Compliance: N/A
Surface Area Compliance: N/A

Total Findings: 3

## Finding 1

There is some strimmer / machinery damage apparent on the posts, this can penetrate the preservative applied to the maintain timber and accelerate the rotting process - Monitor for any deterioration (rot) and replace as required

## Finding 3

There is some damage to the item - Monitor for any further deterioration and repair as required

## Finding 2

The adjacent foliage is overhanging - Cut back and