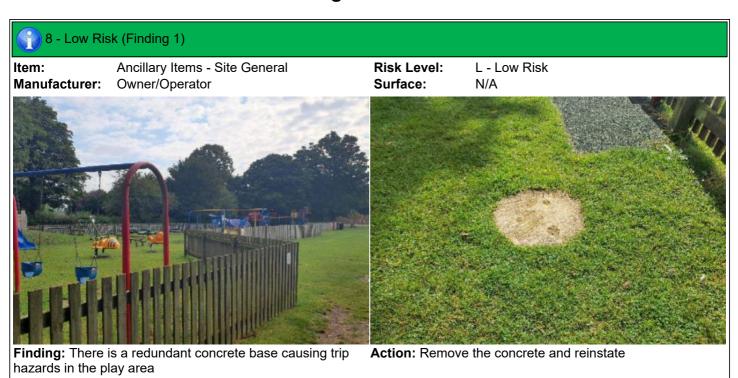

#### 8 - Low Risk

Site General Item: Manufacturer: Owner/Operator

**Surface Type:** N/A **Item Quantity:** 1 **Equipment Compliance:** N/A Surface Area Compliance: N/A

**Total Findings:** 1

#### Finding 1

There is a redundant concrete base causing trip hazards in the play area - Remove the concrete and reinstate