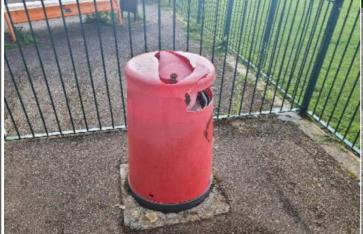

#### 8 - Low Risk

Litter Bin Item: Manufacturer: Not Identified

**Surface Type:** N/A **Item Quantity:** 1 **Equipment Compliance:** N/A Surface Area Compliance: N/A

Total Findings: 1

#### Finding 1

There is some damage to the item exposing sharp edges - Replace

Item:Ancillary Items - Litter BinRisk Level:L - Low RiskManufacturer:Not IdentifiedSurface:N/A

**Finding:** There is some damage to the item exposing sharp **Action:** Replace edges