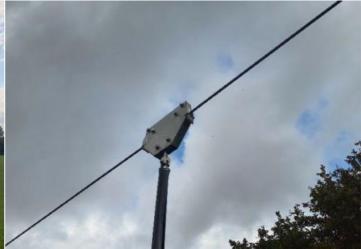

## Finding 1

We have completed a visual inspection of the suspension not possible to fully inspect these areas without either hiring connection for wear equipment to gain access or removing the cable and suspension and inspecting at ground level. We recommend that the main cable and fixing security is thoroughly inspected at least in accordance with the manufacturers recommendations to check for wear, damage, security or internal rusting; this will help to ensure the continued safe use of the equipment - Inspect in accordance with the manufacturers recommendations

## Finding 2

The seat connection cannot be inspected without links, cable and fixing points from ground level, however it is dismantling the seat - Dismantle the seat to inspect the seat