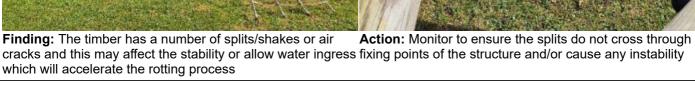

## Finding 3

The timber has a number of splits/shakes or air cracks and this may affect the stability or allow water ingress which will accelerate the rotting process - Monitor to ensure the splits do not cross through fixing points of the structure and/or cause any instability

L - Low Risk

**Finding:** The timber has a number of splits/shakes or air **Action:** Monitor to ensure the splits do not cross through cracks and this may affect the stability or allow water ingress fixing points of the structure and/or cause any instability which will accelerate the rotting process