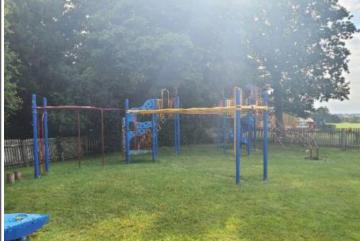

## 8 - Low Risk

Item: Multi Play (Senior)

Manufacturer: Miracle Recreation Equipment Company

**Surface Type: Grass Matrix Tiles** 

**Item Quantity:** 1 **Equipment Compliance:** No Surface Area Compliance: Yes

**Total Findings:** 4

## Finding 1

The tree canopy overhangs the equipment and is less than 2.0m away - Lift tree canopy to ensure a minimum clearance of 2.0m from the equipment

Finding 3

A number of fixing(s) have worked loose - Secure all loose fixings

Finding 2

There is algae or moss on the surface of the equipment -Clean and treat appropriately

## Finding 4

There are a number of dents in the slide surface - Monitor for any further deterioration and repair as required