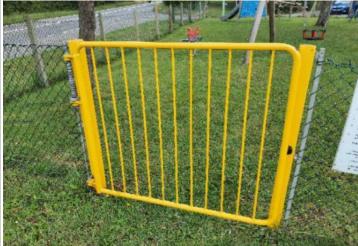

#### 8 - Low Risk

Item: Gate - Self Closing
Manufacturer: Not Identified

Surface Type:GrassItem Quantity:1Equipment Compliance:N/ASurface Area Compliance:N/A

Total Findings: 2

#### Finding 1

The gate is closing too quickly (less than 4 seconds) - Take corrective action to ensure that the gate closes in 4-8

seconds

### Finding 2

There is some damage to the item - Monitor for any further deterioration and repair as required