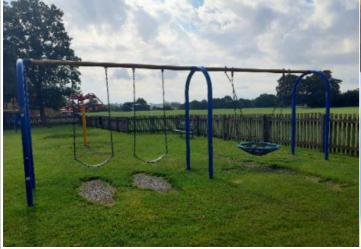

#### 6 - Low Risk

1 Bay Mixed Seat, 1 Cradle, 1 Flat Item:

Playdale Playgrounds Ltd Manufacturer:

**Grass Matrix Tiles Surface Type:** 

**Item Quantity: Equipment Compliance:** Yes Surface Area Compliance: Yes

#### 8 - Low Risk

Item: Multi Play (Junior)

Manufacturer: Playforce

Surface Type: Grass Matrix Tiles

Item Part Number: Jungle tops

Item Quantity: 1

**Equipment Compliance:** Yes

Surface Area Compliance: Yes