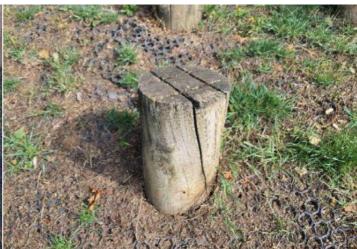

## Finding 1

There is some strimmer / machinery damage apparent on the posts, this can penetrate the preservative applied to the maintain timber and accelerate the rotting process - Monitor for any deterioration (rot) and replace as required

## Finding 3

There is some damage to the item - Monitor for any further deterioration and repair as required

## Finding 2

The adjacent foliage is overhanging - Cut back and