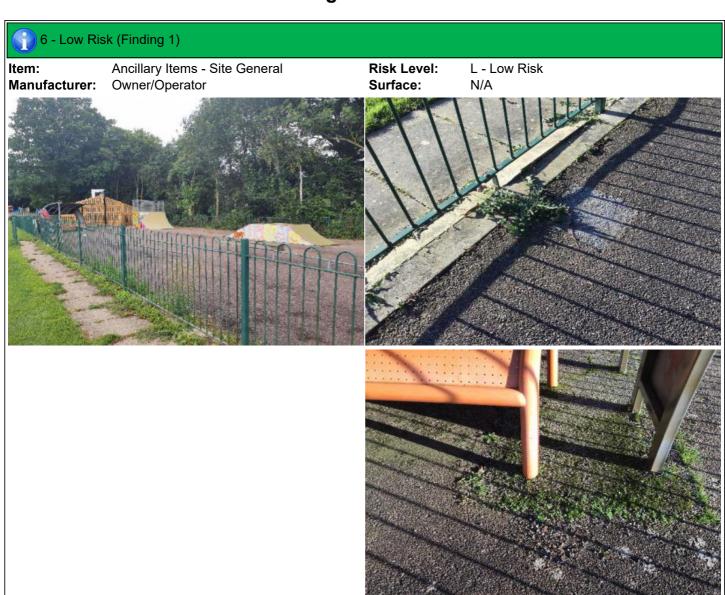

# **Findings information**

Ancillary Items - Site General

Owner/Operator Manufacturer:

Risk Level: L - Low Risk Surface: N/A

Action: Repair the damaged areas of surfacing

# 8 - Low Risk (Finding 2)

Ancillary Items - Site General Item:

Manufacturer: Owner/Operator

L - Low Risk Risk Level: Surface: N/A

Finding: The concrete is breaking up around the edges of Action: Repair the damaged concrete the surface

Item:Ancillary Items - Litter BinRisk Level:L - Low RiskManufacturer:Not IdentifiedSurface:N/A

**Finding:** There is some damage to the item exposing sharp **Action:** Replace edges