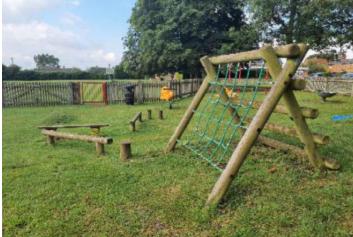

#### 6 - Low Risk

1 Bay Mixed Seat, 1 Cradle, 1 Flat Item:

Playdale Playgrounds Ltd Manufacturer:

**Grass Matrix Tiles Surface Type:** 

**Item Quantity: Equipment Compliance:** Yes Surface Area Compliance: Yes

# 🎧 4 - Very Low Risk

Item: Spring See-Saw

Manufacturer: Ledon

**Surface Type: Grass Matrix Tiles** 

**Item Quantity: Equipment Compliance:** Yes Surface Area Compliance: Yes

**Total Findings:** 1

#### 6 - Low Risk

Item: Jeep

Manufacturer: Not Identified

Surface Type:GrassItem Quantity:1Equipment Compliance:YesSurface Area Compliance:Yes

Total Findings: 1

#### 8 - Low Risk

Item: Multi Play (Junior)

Manufacturer: Playforce

Surface Type: Grass Matrix Tiles

Item Part Number: Jungle tops

Item Quantity: 1

**Equipment Compliance:** Yes

Surface Area Compliance: Yes