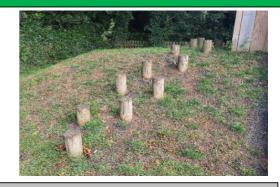

### 8 - Low Risk

Item: Stepping Posts Timber

Manufacturer: Playworld Systems (Europe) Ltd

Surface Type: Grass Matrix Tiles

Item Quantity:1Equipment Compliance:YesSurface Area Compliance:Yes

Total Findings: 3

## Finding 1

There is algae or moss on the surface of the equipment - Clean and treat appropriately

## Finding 3

The timber has a number of splits/shakes or air cracks and this may affect the stability or allow water ingress which will accelerate the rotting process - Monitor to ensure the splits do not cross through fixing points of the structure and/or cause any instability

## Finding 2

There is some strimmer / machinery damage apparent on the posts, this can penetrate the preservative applied to the timber and accelerate the rotting process - Monitor for any deterioration (rot) and replace as required