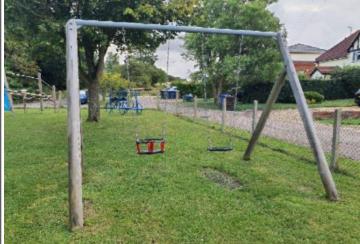

# Wickhambrook. Bury Road

Inspection Ref: 2256374 Site Ref: 33809

Operational Inspection - 4-January-2024 - 11:11 Inspector Philip Smith

Risk Assessment: 8 Low Risk

#### 6 - Low Risk

1 Bay Mixed Seat, 1 Cradle, 1 Flat Item:

Playdale Playgrounds Ltd Manufacturer:

**Grass Matrix Tiles Surface Type:** 

**Item Quantity: Equipment Compliance:** Yes Surface Area Compliance: Yes

#### Finding 1

There is some strimmer / machinery damage apparent on the posts, this can penetrate the preservative applied to the deterioration and replace when 40% worn timber and accelerate the rotting process - Monitor for any deterioration (rot) and replace as required

#### Finding 3

There is some notable evidence of chain wear - Monitor for any further deterioration and replace when 40% worn

#### Finding 5

The bushes are showing signs of wear - Monitor for any further deterioration and replace as required

### Finding 2

There is some wear to the shackles - Monitor for any further

#### Finding 4

The seat has minor damage or wear - Monitor for any further deterioration and replace as required