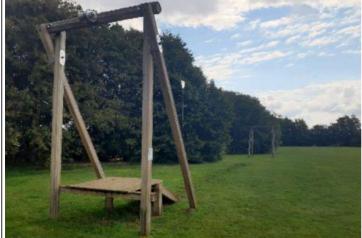

#### 6 - Low Risk

1 Bay Mixed Seat, 1 Cradle, 1 Flat Item:

Playdale Playgrounds Ltd Manufacturer:

**Grass Matrix Tiles Surface Type:** 

**Item Quantity: Equipment Compliance:** Yes Surface Area Compliance: Yes

#### Finding 1

There is some strimmer / machinery damage apparent on the posts, this can penetrate the preservative applied to the deterioration and replace when 40% worn timber and accelerate the rotting process - Monitor for any deterioration (rot) and replace as required

#### Finding 3

There is some notable evidence of chain wear - Monitor for any further deterioration and replace when 40% worn

#### Finding 5

The bushes are showing signs of wear - Monitor for any further deterioration and replace as required

### Finding 2

There is some wear to the shackles - Monitor for any further

#### Finding 4

The seat has minor damage or wear - Monitor for any further deterioration and replace as required