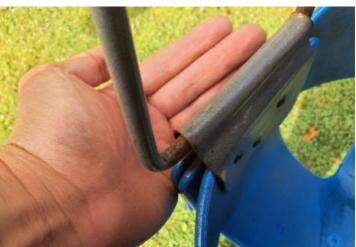

#### Finding 1

There is some strimmer / machinery damage apparent on the posts, this can penetrate the preservative applied to the deterioration and replace when 40% worn timber and accelerate the rotting process - Monitor for any deterioration (rot) and replace as required

# 6 - Low Risk (Finding 1)

Swings - 1 Bay Mixed Seat, 1 Cradle, 1 Item:

Manufacturer: Playdale Playgrounds Ltd Risk Level: L - Low Risk

Surface: **Grass Matrix Tiles** 

Finding: There is some strimmer / machinery damage apparent on the posts, this can penetrate the preservative applied to the timber and accelerate the rotting process