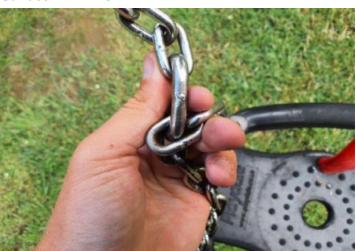

#### Finding 3

There is some notable evidence of chain wear - Monitor for any further deterioration and replace when 40% worn

### Finding 2

There is some wear to the shackles - Monitor for any further

### Finding 2

There is some notable evidence of chain wear - Monitor for any further deterioration and replace when 40% worn

### Finding 4

There is some notable evidence of chain wear - Monitor for any further deterioration and replace when 40% worn