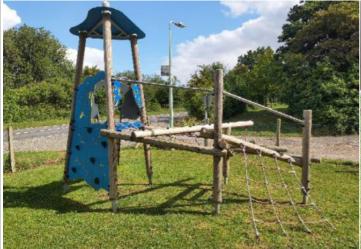

Item Quantity:1Equipment Compliance:NoSurface Area Compliance:Yes

Total Findings: 7

Finding 1

There is/are bolt cap covers missing or damaged on the item - Replace missing or damaged bolt cap covers

timber and accelerate the rotting process - Monitor for any deterioration (rot) and replace as required

Finding 3

The timber has a number of splits/shakes or air cracks and this may affect the stability or allow water ingress which will accelerate the rotting process - Monitor to ensure the splits do not cross through fixing points of the structure and/or cause any instability

Finding 4

Finding 2

There is algae or moss on the surface of the equipment - Clean and treat appropriately

There is some strimmer / machinery damage apparent on

the posts, this can penetrate the preservative applied to the

Finding 5

The ropes/nets are worn/damaged in places - Monitor for any further deterioration and repair or replace as required

Finding 6

Parts of the timber are rough or splintered - Remove all rough or sharp edges

Finding 7

A number of fixing(s) have worked loose - Secure all loose fixings