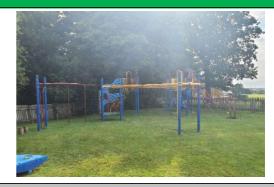

## 8 - Low Risk

Item: 1 Bay 2 Seat (Cradle)

Manufacturer: Miracle Recreation Equipment Company

Surface Type: Grass Matrix Tiles

Item Quantity:1Equipment Compliance:NoSurface Area Compliance:Yes

Total Findings: 3

## Finding 3

The swing seat connectors have some wear present - Monitor for further deterioration and replace when 40% worn

### Finding 2

There is some notable evidence of chain wear - Monitor for any further deterioration and replace when 40% worn