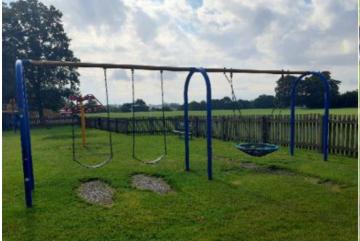

#### 6 - Low Risk

1 Bay Mixed Seat, 1 Cradle, 1 Flat Item:

Playdale Playgrounds Ltd Manufacturer:

**Grass Matrix Tiles Surface Type:** 

**Item Quantity: Equipment Compliance:** Yes Surface Area Compliance: Yes

#### Finding 1

There is some strimmer / machinery damage apparent on the posts, this can penetrate the preservative applied to the deterioration and replace when 40% worn timber and accelerate the rotting process - Monitor for any deterioration (rot) and replace as required

#### Finding 3

There is some notable evidence of chain wear - Monitor for any further deterioration and replace when 40% worn

#### Finding 5

The bushes are showing signs of wear - Monitor for any further deterioration and replace as required

### Finding 2

There is some wear to the shackles - Monitor for any further

#### Finding 4

The seat has minor damage or wear - Monitor for any further deterioration and replace as required