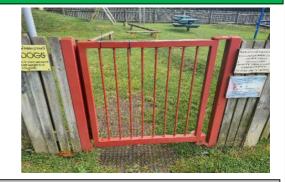

#### 8 - Low Risk

Item: Gate - Self Closing
Manufacturer: Not Identified

Surface Type:GrassItem Quantity:1Equipment Compliance:N/ASurface Area Compliance:N/A

Total Findings: 2

#### Finding 1

The gate is closing too quickly (less than 4 seconds) - Take corrective action to ensure that the gate closes in 4-8

seconds

### Finding 2

There is some damage to the item - Monitor for any further deterioration and repair as required