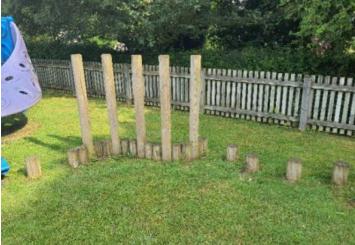

### 8 - Low Risk

Item: Stepping Posts Timber

Manufacturer: Playworld Systems (Europe) Ltd

Surface Type: Grass Matrix Tiles

Item Quantity:1Equipment Compliance:YesSurface Area Compliance:Yes

Total Findings: 3

## 6 - Low Risk (Finding 2)

Item: Activity Equipment - Stepping Posts

Timber

Manufacturer: Playworld Systems (Europe) Ltd

Risk Level: L - Low Risk

Surface: Grass Matrix Tiles

**Finding:** There is some strimmer / machinery damage apparent on the posts, this can penetrate the preservative applied to the timber and accelerate the rotting process