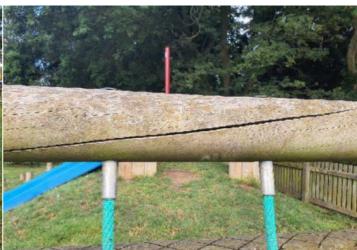

### 8 - Low Risk

Item: Stepping Posts Timber

Manufacturer: Playworld Systems (Europe) Ltd

Surface Type: Grass Matrix Tiles

Item Quantity:1Equipment Compliance:YesSurface Area Compliance:Yes

Total Findings: 3

## Finding 1

There is algae or moss on the surface of the equipment - Clean and treat appropriately

## Finding 3

The timber has a number of splits/shakes or air cracks and this may affect the stability or allow water ingress which will accelerate the rotting process - Monitor to ensure the splits do not cross through fixing points of the structure and/or cause any instability

## Finding 2

There is some strimmer / machinery damage apparent on the posts, this can penetrate the preservative applied to the timber and accelerate the rotting process - Monitor for any deterioration (rot) and replace as required