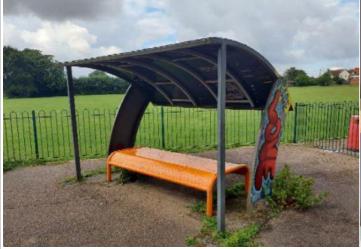

# 6 - Low Risk

Item: Shelter Manufacturer: Not Identified **Surface Type:** Tarmac

**Item Quantity:** 1 **Equipment Compliance:** N/A Surface Area Compliance: N/A

**Total Findings:** 3

#### Finding 2

There is some evidence of fire damage to the item - Monitor Pop rivet fixings have failed on the seat - Replace the failed pop rivets