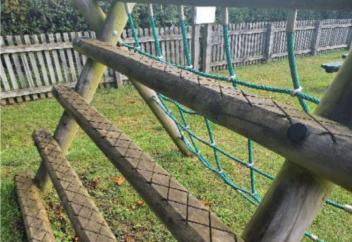

### 8 - Low Risk

Item:Climbing FrameManufacturer:Not IdentifiedSurface Type:Grass Matrix Tiles

Item Quantity:1Equipment Compliance:NoSurface Area Compliance:Yes

Total Findings: 4

### Finding 1

There is/are bolt cap covers missing or damaged on the item - Replace missing or damaged bolt cap covers

### Finding 3

The ropes/nets are worn/damaged in places - Monitor for any further deterioration and repair or replace as required

### Finding 2

There is algae or moss on the surface of the equipment - Clean and treat appropriately

#### Finding 4

The connecting lugs are showing signs of wear - Monitor for any further deterioration and repair as required

Item: Cable Runway

Manufacturer: Fenland Leisure Products

**Surface Type: Grass Matrix Tiles** 