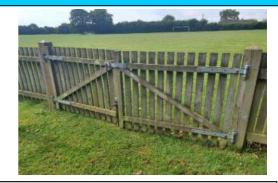

#### 6 - Low Risk

Item:Fence - ChainlinkManufacturer:Not IdentifiedSurface Type:GrassItem Quantity:1

Equipment Compliance: N/A
Surface Area Compliance: N/A

Total Findings: 1

#### Finding 1

There is some damage to the fence sections - Monitor for any further deterioration and repair as required