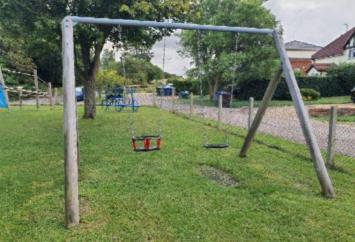

#### 6 - Low Risk

1 Bay Mixed Seat, 1 Cradle, 1 Flat Item:

Playdale Playgrounds Ltd Manufacturer:

**Grass Matrix Tiles Surface Type:** 

**Item Quantity: Equipment Compliance:** Yes Surface Area Compliance: Yes

#### Finding 1

There is some strimmer / machinery damage apparent on the posts, this can penetrate the preservative applied to the deterioration and replace when 40% worn timber and accelerate the rotting process - Monitor for any deterioration (rot) and replace as required

#### Finding 3

There is some notable evidence of chain wear - Monitor for any further deterioration and replace when 40% worn

#### Finding 5

The bushes are showing signs of wear - Monitor for any further deterioration and replace as required

### Finding 2

There is some wear to the shackles - Monitor for any further

#### Finding 4

The seat has minor damage or wear - Monitor for any further deterioration and replace as required