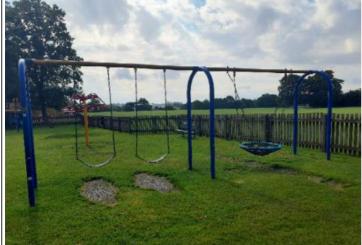

#### 6 - Low Risk

1 Bay Mixed Seat, 1 Cradle, 1 Flat Item:

Playdale Playgrounds Ltd Manufacturer:

**Grass Matrix Tiles Surface Type:** 

**Item Quantity: Equipment Compliance:** Yes Surface Area Compliance: Yes

#### Finding 1

There is some strimmer / machinery damage apparent on the posts, this can penetrate the preservative applied to the deterioration and replace when 40% worn timber and accelerate the rotting process - Monitor for any deterioration (rot) and replace as required

#### Finding 3

There is some notable evidence of chain wear - Monitor for any further deterioration and replace when 40% worn

#### Finding 5

The bushes are showing signs of wear - Monitor for any further deterioration and replace as required

### Finding 2

There is some wear to the shackles - Monitor for any further

#### Finding 4

The seat has minor damage or wear - Monitor for any further deterioration and replace as required