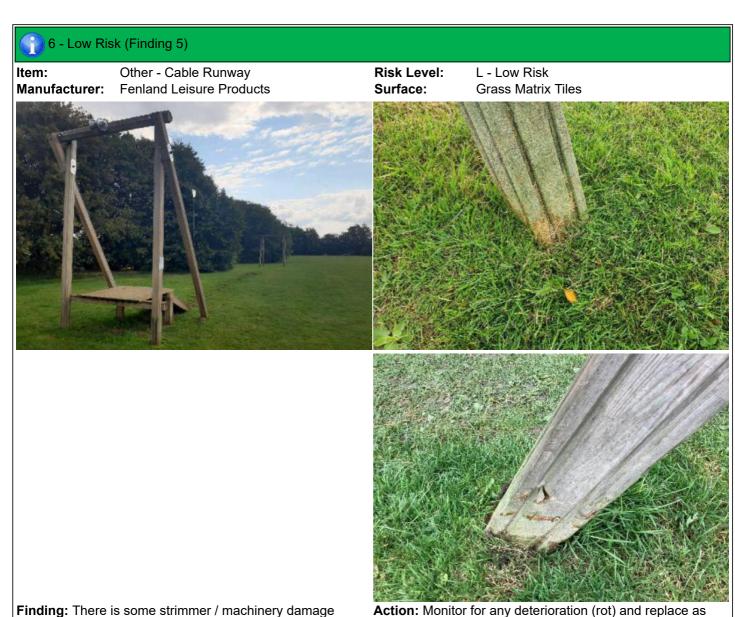

#### Finding 4

The connecting lugs are showing signs of wear - Monitor for any further deterioration and repair as required

Item: Cable Runway

Manufacturer: Fenland Leisure Products

**Surface Type: Grass Matrix Tiles** 

**Item Quantity:** 1 **Equipment Compliance:** Nο Surface Area Compliance: Yes

**Total Findings:** 7

#### Finding 5

There is some strimmer / machinery damage apparent on the posts, this can penetrate the preservative applied to the timber and accelerate the rotting process - Monitor for any deterioration (rot) and replace as required