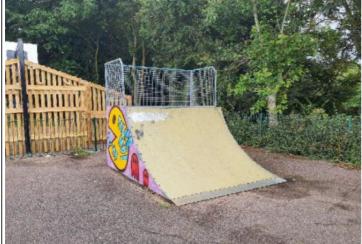

# 🎧 6 - Low Risk

Item:Quarter PipeManufacturer:Eibe Play LtdSurface Type:Tarmac

Item Quantity: 1
Equipment Compliance: No
Surface Area Compliance: Yes

Total Findings: 2

Finding 1

The item has been damaged - Monitor for any further deterioration and replace as required

Finding 2

The riding surface of the ramp has some damage apparent - Monitor for any further deterioration and repair as required