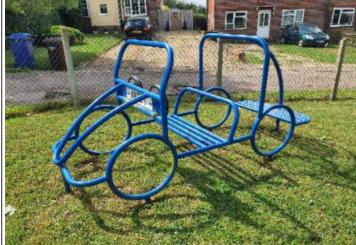

#### 6 - Low Risk

Item: Jeep

Manufacturer: Not Identified

Surface Type:GrassItem Quantity:1Equipment Compliance:YesSurface Area Compliance:Yes

Total Findings: 1

#### Finding 1

There is some damage to the item - Monitor for any further deterioration and repair as required