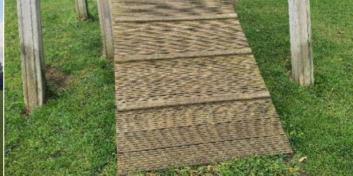

### Finding 1

The grass mats are silted up and the soil is compacted; this may have an effect on the impact absorbing properties of the surface - Consider HIC testing impact absorbing properties to ensure the correct surface qualities are maintained for the equipment and replace as required

## Finding 3

The swing seat connectors have some wear present - Monitor for further deterioration and replace when 40% worn

### Finding 2

There is some notable evidence of chain wear - Monitor for any further deterioration and replace when 40% worn