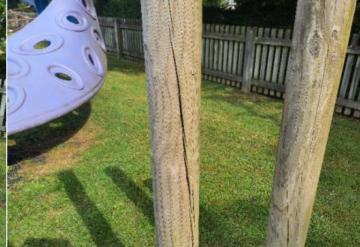

#### Finding 1

There is some strimmer / machinery damage apparent on the posts, this can penetrate the preservative applied to the deterioration and replace when 40% worn timber and accelerate the rotting process - Monitor for any deterioration (rot) and replace as required

# 6 - Low Risk (Finding 1)

Swings - 1 Bay Mixed Seat, 1 Cradle, 1 Item:

Manufacturer: Playdale Playgrounds Ltd Risk Level: L - Low Risk

Surface: **Grass Matrix Tiles** 

Finding: There is some strimmer / machinery damage apparent on the posts, this can penetrate the preservative applied to the timber and accelerate the rotting process

## Finding 1

There is some strimmer / machinery damage apparent on the posts, this can penetrate the preservative applied to the maintain timber and accelerate the rotting process - Monitor for any deterioration (rot) and replace as required

## Finding 2

There is some strimmer / machinery damage apparent on the posts, this can penetrate the preservative applied to the timber and accelerate the rotting process - Monitor for any deterioration (rot) and replace as required

#### Finding 5

There is some strimmer / machinery damage apparent on the posts, this can penetrate the preservative applied to the timber and accelerate the rotting process - Monitor for any deterioration (rot) and replace as required

## 6 - Low Risk (Finding 2)

Item: Activity Equipment - Stepping Posts

Timber

Manufacturer: Playworld Systems (Europe) Ltd

Risk Level: L - Low Risk

Surface: Grass Matrix Tiles

**Finding:** There is some strimmer / machinery damage apparent on the posts, this can penetrate the preservative applied to the timber and accelerate the rotting process

**Finding:** There is some strimmer / machinery damage apparent on the posts, this can penetrate the preservative applied to the timber and accelerate the rotting process

required

Item:Other - Cable RunwayRisk Level:L - Low RiskManufacturer:Fenland Leisure ProductsSurface:Grass Matrix Tiles