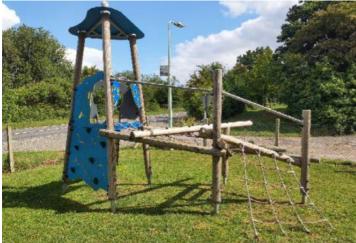

### 8 - Low Risk

Item: Stepping Posts Timber

Manufacturer: Playworld Systems (Europe) Ltd

Surface Type: Grass Matrix Tiles

Item Quantity:1Equipment Compliance:YesSurface Area Compliance:Yes

Total Findings: 3

## Finding 3

The timber has a number of splits/shakes or air cracks and this may affect the stability or allow water ingress which will accelerate the rotting process - Monitor to ensure the splits do not cross through fixing points of the structure and/or cause any instability

## Finding 2

There is some strimmer / machinery damage apparent on the posts, this can penetrate the preservative applied to the timber and accelerate the rotting process - Monitor for any deterioration (rot) and replace as required

## 6 - Low Risk (Finding 2)

Item: Activity Equipment - Stepping Posts

Timber

Manufacturer: Playworld Systems (Europe) Ltd

Risk Level: L - Low Risk

Surface: Grass Matrix Tiles

**Finding:** There is some strimmer / machinery damage apparent on the posts, this can penetrate the preservative applied to the timber and accelerate the rotting process

L - Low Risk

**Finding:** The timber has a number of splits/shakes or air **Action:** Monitor to ensure the splits do not cross through cracks and this may affect the stability or allow water ingress fixing points of the structure and/or cause any instability which will accelerate the rotting process