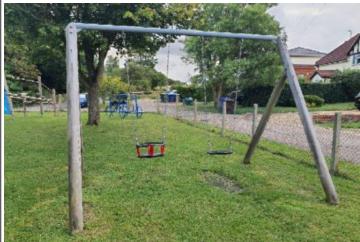

# Wickhambrook. Bury Road

Inspection Ref: 2256374 Site Ref: 33809

Operational Inspection - 4-January-2024 - 11:11 Inspector Philip Smith

Risk Assessment: 8 Low Risk

#### 6 - Low Risk

1 Bay Mixed Seat, 1 Cradle, 1 Flat Item:

Playdale Playgrounds Ltd Manufacturer:

**Grass Matrix Tiles Surface Type:** 

**Item Quantity: Equipment Compliance:** Yes Surface Area Compliance: Yes

#### Finding 1

There is some strimmer / machinery damage apparent on the posts, this can penetrate the preservative applied to the deterioration and replace when 40% worn timber and accelerate the rotting process - Monitor for any deterioration (rot) and replace as required

#### Finding 3

There is some notable evidence of chain wear - Monitor for any further deterioration and replace when 40% worn

#### Finding 5

The bushes are showing signs of wear - Monitor for any further deterioration and replace as required

### Finding 2

There is some wear to the shackles - Monitor for any further

#### Finding 4

The seat has minor damage or wear - Monitor for any further deterioration and replace as required