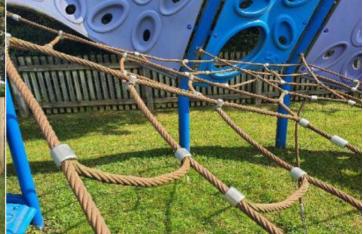

#### Finding 2

The ropes/nets are worn/damaged in places - Monitor for any further deterioration and repair or replace as required

### Finding 3

The ropes/nets are worn/damaged in places - Monitor for any further deterioration and repair or replace as required

## 6 - Low Risk (Finding 3)

Item:Activity Equipment - Climbing FrameRisk Level:L - Low RiskManufacturer:Not IdentifiedSurface:Grass Matrix Tiles

Finding: The ropes/nets are worn/damaged in places

**Action:** Monitor for any further deterioration and repair or replace as required