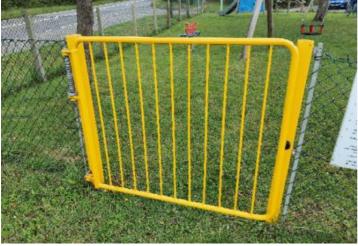

#### 8 - Low Risk

Item: Gate - Self Closing
Manufacturer: Not Identified

Surface Type:GrassItem Quantity:1Equipment Compliance:N/ASurface Area Compliance:N/A

Total Findings: 2

#### Finding 1

The gate is closing too quickly (less than 4 seconds) - Take corrective action to ensure that the gate closes in 4-8

seconds

### Finding 2

There is some damage to the item - Monitor for any further deterioration and repair as required