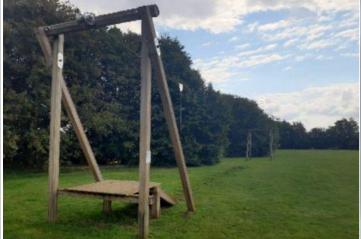

#### Finding 4

The connecting lugs are showing signs of wear - Monitor for any further deterioration and repair as required

Item: Cable Runway

Manufacturer: Fenland Leisure Products

**Surface Type: Grass Matrix Tiles** 

**Item Quantity:** 1 **Equipment Compliance:** Nο Surface Area Compliance: Yes

**Total Findings:** 7

## Finding 1

We have completed a visual inspection of the suspension not possible to fully inspect these areas without either hiring connection for wear equipment to gain access or removing the cable and suspension and inspecting at ground level. We recommend that the main cable and fixing security is thoroughly inspected at least in accordance with the manufacturers recommendations to check for wear, damage, security or internal rusting; this will help to ensure the continued safe use of the equipment - Inspect in accordance with the manufacturers recommendations

#### Finding 3

The cableway seat has been damaged - Monitor for any further deterioration and replace as required

#### Finding 5

There is some strimmer / machinery damage apparent on the posts, this can penetrate the preservative applied to the timber and accelerate the rotting process - Monitor for any deterioration (rot) and replace as required

### Finding 7

There are a number of redundant staples attached to the equipment - Remove redundant staples

## Finding 2

The seat connection cannot be inspected without links, cable and fixing points from ground level, however it is dismantling the seat - Dismantle the seat to inspect the seat

#### Finding 4

The nylon inserts are worn or missing at the point the cable enters the traveller - Replace worn or missing inserts as required

### Finding 6

There is algae or moss on the surface of the equipment -Clean and treat appropriately