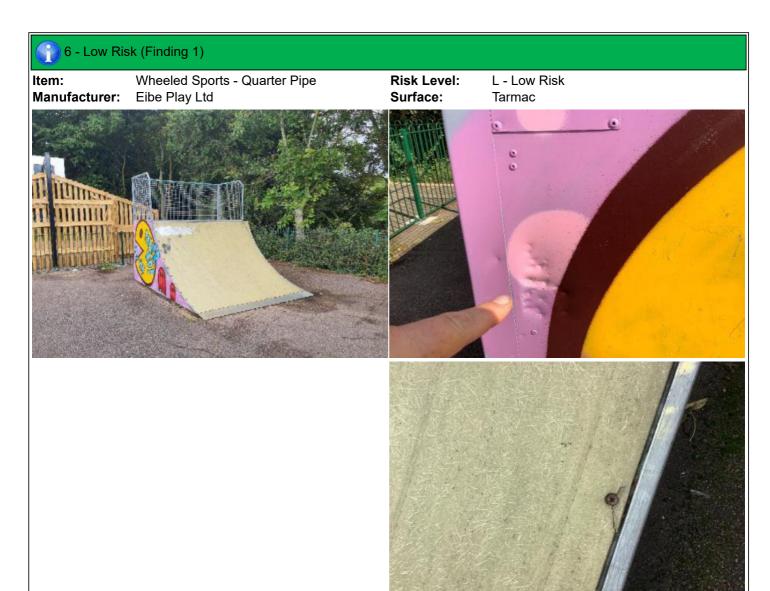

# 🎧 6 - Low Risk

Item:Quarter PipeManufacturer:Eibe Play LtdSurface Type:Tarmac

Item Quantity: 1
Equipment Compliance: No
Surface Area Compliance: Yes

Total Findings: 2

Finding 1

The item has been damaged - Monitor for any further deterioration and replace as required

Finding 2

The riding surface of the ramp has some damage apparent - Monitor for any further deterioration and repair as required