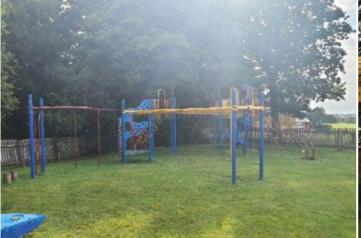

## 8 - Low Risk

Item: Multi Play (Senior)

Manufacturer: Miracle Recreation Equipment Company

**Surface Type: Grass Matrix Tiles** 

**Item Quantity:** 1 **Equipment Compliance:** No Surface Area Compliance: Yes

## Finding 1

The tree canopy overhangs the equipment and is less than 2.0m away - Lift tree canopy to ensure a minimum clearance of 2.0m from the equipment

Finding 3

A number of fixing(s) have worked loose - Secure all loose fixings

**Action:** Rub down and re-paint

Item:Activity Equipment - Multi Play (Senior)Risk Level:L - Low RiskManufacturer:Miracle Recreation Equipment CompanySurface:Grass Matrix Tiles

**Finding:** The tree canopy overhangs the equipment and is less than 2.0m away