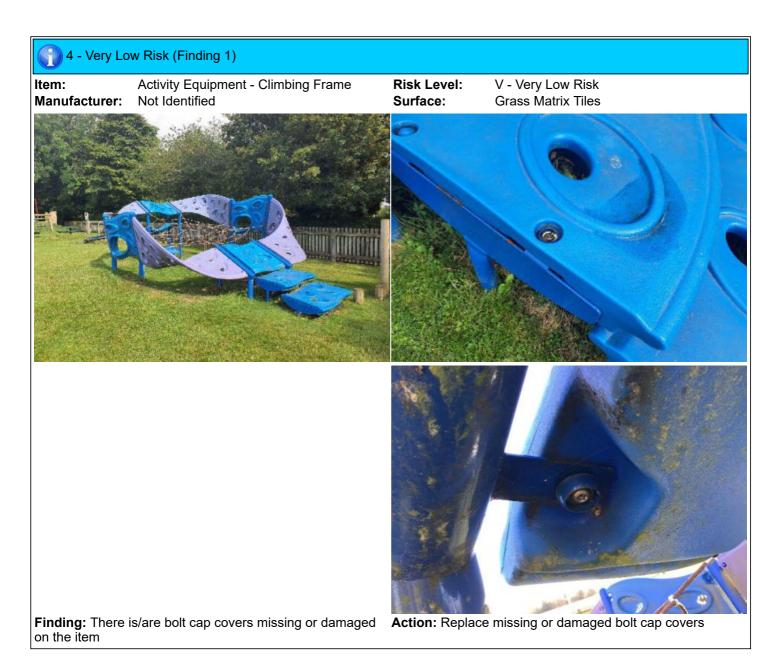

### 8 - Low Risk

Item:Climbing FrameManufacturer:Not IdentifiedSurface Type:Grass Matrix Tiles

Item Quantity:1Equipment Compliance:NoSurface Area Compliance:Yes

Total Findings: 4

### Finding 1

There is/are bolt cap covers missing or damaged on the item - Replace missing or damaged bolt cap covers

### Finding 3

The ropes/nets are worn/damaged in places - Monitor for any further deterioration and repair or replace as required

### Finding 2

There is algae or moss on the surface of the equipment - Clean and treat appropriately

#### Finding 4

The connecting lugs are showing signs of wear - Monitor for any further deterioration and repair as required

Item: Cable Runway

Manufacturer: Fenland Leisure Products

**Surface Type: Grass Matrix Tiles** 