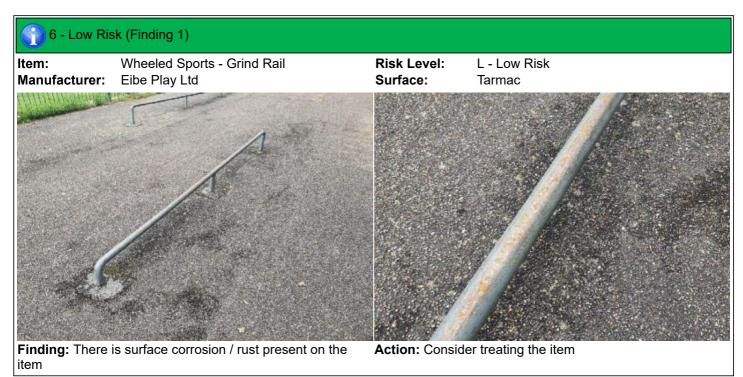

#### Finding 3

There is surface corrosion / rust present on the item -Consider treating the item

Item:Grind RailManufacturer:Eibe Play LtdSurface Type:Tarmac

Item Quantity:1Equipment Compliance:YesSurface Area Compliance:Yes

Total Findings: 1

### Finding 1

There is surface corrosion / rust present on the item - Consider treating the item