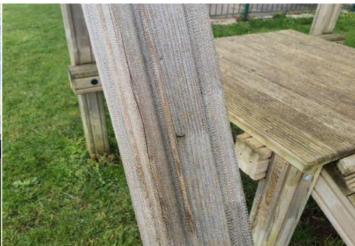

#### Finding 1

There is some strimmer / machinery damage apparent on the posts, this can penetrate the preservative applied to the deterioration and replace when 40% worn timber and accelerate the rotting process - Monitor for any deterioration (rot) and replace as required

# 6 - Low Risk (Finding 1)

Swings - 1 Bay Mixed Seat, 1 Cradle, 1 Item:

Manufacturer: Playdale Playgrounds Ltd Risk Level: L - Low Risk

Surface: **Grass Matrix Tiles** 

Finding: There is some strimmer / machinery damage apparent on the posts, this can penetrate the preservative applied to the timber and accelerate the rotting process

## Finding 1

There is some strimmer / machinery damage apparent on the posts, this can penetrate the preservative applied to the maintain timber and accelerate the rotting process - Monitor for any deterioration (rot) and replace as required

## Finding 2

There is some strimmer / machinery damage apparent on the posts, this can penetrate the preservative applied to the timber and accelerate the rotting process - Monitor for any deterioration (rot) and replace as required

#### Finding 5

There is some strimmer / machinery damage apparent on the posts, this can penetrate the preservative applied to the timber and accelerate the rotting process - Monitor for any deterioration (rot) and replace as required

## 6 - Low Risk (Finding 2)

Item: Activity Equipment - Stepping Posts

Timber

Manufacturer: Playworld Systems (Europe) Ltd

Risk Level: L - Low Risk

Surface: Grass Matrix Tiles

**Finding:** There is some strimmer / machinery damage apparent on the posts, this can penetrate the preservative applied to the timber and accelerate the rotting process