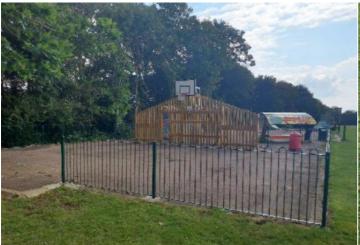

# Wickhambrook Skate Park

Inspection Ref: 2260821 Site Ref: 5343

Operational Inspection - 10-January-2024 - 13:04 Inspector Philip Smith

Risk Assessment: 8 Low Risk

#### 8 - Low Risk

Item:Site GeneralManufacturer:Owner/Operator

Surface Type: N/A
Item Quantity: 1
Equipment Compliance: N/A
Surface Area Compliance: N/A

Total Findings: 4

#### Finding 1

There is weed / vegetation growth on, between, or around the edges of the surfacing - Remove weed / vegetation growth

#### Finding 3

There is some damage apparent to the riding surface - Monitor for any further deterioration and repair as required

#### Finding 2

There is root damage to the surfacing creating unforeseen changes in levels - Repair the damaged areas of tarmac to provide a uniform surface

#### Finding 4

There is algae, silt or moss growth on the surface resulting in slippery conditions - Clean and treat appropriately

# 6 - Low Risk

Item: Shelter Manufacturer: Not Identified **Surface Type:** Tarmac

**Item Quantity:** 1 **Equipment Compliance:** N/A Surface Area Compliance: N/A

**Total Findings:** 3