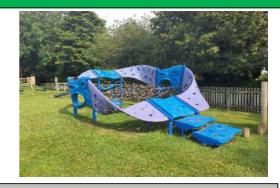

## 8 - Low Risk

Item: Multi Play (Senior)

Manufacturer: Miracle Recreation Equipment Company

**Surface Type: Grass Matrix Tiles** 

**Item Quantity:** 1 **Equipment Compliance:** No Surface Area Compliance: Yes

## Finding 1

The tree canopy overhangs the equipment and is less than 2.0m away - Lift tree canopy to ensure a minimum clearance of 2.0m from the equipment

Finding 3

A number of fixing(s) have worked loose - Secure all loose fixings

Finding 2

There is algae or moss on the surface of the equipment -Clean and treat appropriately

## Finding 4

There are a number of dents in the slide surface - Monitor for any further deterioration and repair as required