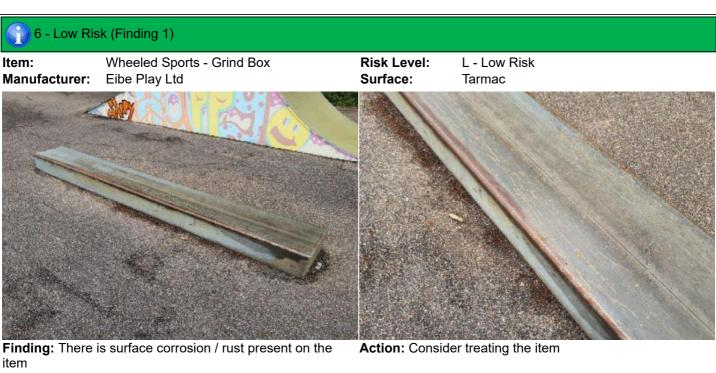

#### Finding 1

There is surface corrosion / rust present on the item - Consider treating the item

Item:Grind BoxManufacturer:Eibe Play LtdSurface Type:Tarmac

Item Quantity:1Equipment Compliance:YesSurface Area Compliance:Yes

Total Findings: 1

Finding 1

There is surface corrosion / rust present on the item - Consider treating the item