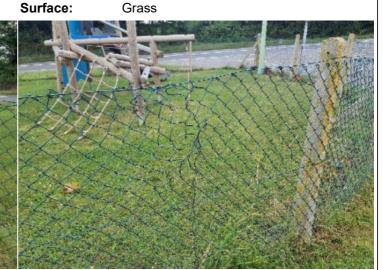

#### 6 - Low Risk

Item:Fence - ChainlinkManufacturer:Not IdentifiedSurface Type:GrassItem Quantity:1

Equipment Compliance: N/A
Surface Area Compliance: N/A

Total Findings: 1

#### Finding 1

There is some damage to the fence sections - Monitor for any further deterioration and repair as required

Fences - Fence - Chainlink Risk Level: Item: Surface:

Manufacturer: Not Identified

L - Low Risk

Finding: There is some damage to the fence sections

Action: Monitor for any further deterioration and repair as required