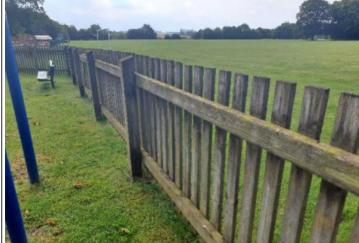

#### 6 - Low Risk

Item:Fence - ChainlinkManufacturer:Not IdentifiedSurface Type:GrassItem Quantity:1

Equipment Compliance: N/A
Surface Area Compliance: N/A

Total Findings: 1

#### Finding 1

There is some damage to the fence sections - Monitor for any further deterioration and repair as required

Fences - Fence - Chainlink Risk Level: Item: Surface:

Manufacturer: Not Identified

L - Low Risk

Finding: There is some damage to the fence sections

Action: Monitor for any further deterioration and repair as required