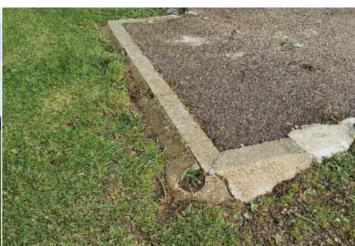

#### 8 - Low Risk

Site General Item: Manufacturer: Owner/Operator

**Surface Type:** N/A **Item Quantity:** 1 **Equipment Compliance:** N/A Surface Area Compliance: N/A

**Total Findings:** 1

#### Finding 1

There is a redundant concrete base causing trip hazards in the play area - Remove the concrete and reinstate