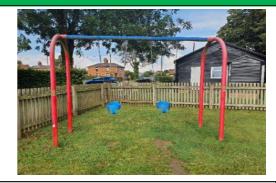

## 8 - Low Risk

Item: 1 Bay 2 Seat (Cradle)

Manufacturer: Miracle Recreation Equipment Company

Surface Type: Grass Matrix Tiles

Item Quantity:1Equipment Compliance:NoSurface Area Compliance:Yes

Total Findings: 3

### Finding 1

The grass mats are silted up and the soil is compacted; this may have an effect on the impact absorbing properties of the surface - Consider HIC testing impact absorbing properties to ensure the correct surface qualities are maintained for the equipment and replace as required

## Finding 3

The swing seat connectors have some wear present - Monitor for further deterioration and replace when 40% worn

### Finding 2

There is some notable evidence of chain wear - Monitor for any further deterioration and replace when 40% worn