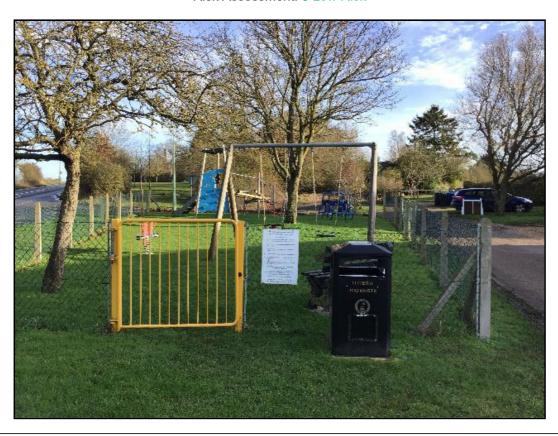

#### 8 - Low Risk

Item: Gate - Self Closing
Manufacturer: Not Identified

Surface Type:GrassItem Quantity:1Equipment Compliance:N/ASurface Area Compliance:N/A

Total Findings: 2

#### Finding 1

The gate is closing too quickly (less than 4 seconds) - Take corrective action to ensure that the gate closes in 4-8

seconds

### Finding 2

There is some damage to the item - Monitor for any further deterioration and repair as required

#### 6 - Low Risk

Item:Fence - ChainlinkManufacturer:Not IdentifiedSurface Type:GrassItem Quantity:1

Equipment Compliance: N/A
Surface Area Compliance: N/A

Total Findings: 1

#### Finding 1

There is some damage to the fence sections - Monitor for any further deterioration and repair as required

# 4 - Very Low Risk

Litter Bin Item: Manufacturer: Wybone Grass **Surface Type: Item Quantity:** 1 **Equipment Compliance:** N/A Surface Area Compliance: N/A

**Total Findings:** 1

## Finding 1