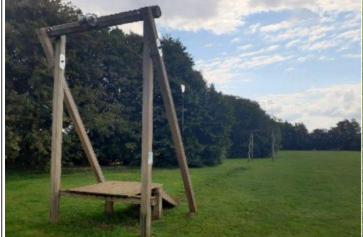

# Wickhambrook. Bury Road

Inspection Ref: 2256374 Site Ref: 33809

Operational Inspection - 4-January-2024 - 11:11 Inspector Philip Smith

Risk Assessment: 8 Low Risk

#### 6 - Low Risk

1 Bay Mixed Seat, 1 Cradle, 1 Flat Item:

Playdale Playgrounds Ltd Manufacturer:

**Grass Matrix Tiles Surface Type:** 

**Item Quantity: Equipment Compliance:** Yes Surface Area Compliance: Yes

#### Finding 1

There is some strimmer / machinery damage apparent on the posts, this can penetrate the preservative applied to the deterioration and replace when 40% worn timber and accelerate the rotting process - Monitor for any deterioration (rot) and replace as required

# 6 - Low Risk (Finding 1)

Swings - 1 Bay Mixed Seat, 1 Cradle, 1 Item:

Manufacturer: Playdale Playgrounds Ltd Risk Level: L - Low Risk

Surface: **Grass Matrix Tiles** 

Finding: There is some strimmer / machinery damage apparent on the posts, this can penetrate the preservative applied to the timber and accelerate the rotting process