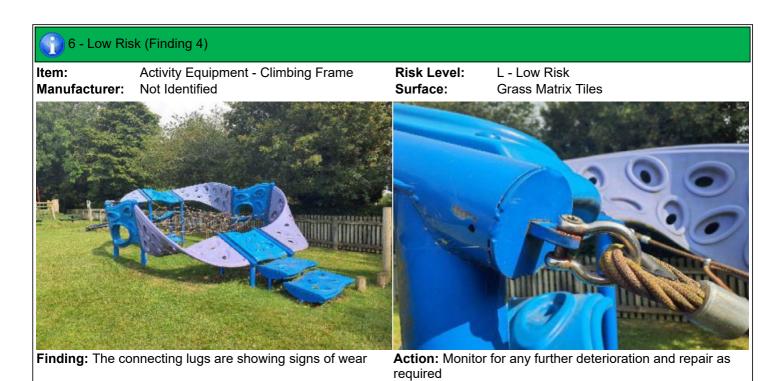

### 8 - Low Risk

Item:Climbing FrameManufacturer:Not IdentifiedSurface Type:Grass Matrix Tiles

Item Quantity:1Equipment Compliance:NoSurface Area Compliance:Yes

Total Findings: 4

### Finding 1

There is/are bolt cap covers missing or damaged on the item - Replace missing or damaged bolt cap covers

### Finding 3

The ropes/nets are worn/damaged in places - Monitor for any further deterioration and repair or replace as required

### Finding 2

There is algae or moss on the surface of the equipment - Clean and treat appropriately

#### Finding 4

The connecting lugs are showing signs of wear - Monitor for any further deterioration and repair as required

Item: Cable Runway

Manufacturer: Fenland Leisure Products

**Surface Type: Grass Matrix Tiles** 