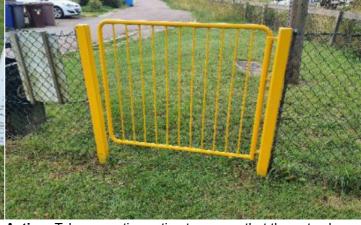

#### 8 - Low Risk

Gate - Self Closing Item: Manufacturer: Easy Gate Ltd Surface Type: **Grass Matrix Tiles** 

**Item Quantity: Equipment Compliance:** N/A Surface Area Compliance: N/A

Total Findings: 1

#### Finding 1

There are trip hazards at the edges of the surface - Reinstate surrounding surface levels to remove the trip points