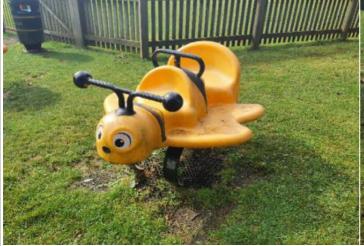

# 6 - Low Risk

Item: Spring Bee

Manufacturer: Miracle Recreation Equipment Company

Surface Type: Grass Matrix Tiles

Item Quantity:1Equipment Compliance:YesSurface Area Compliance:Yes

Total Findings: 1

## Finding 1

A number of fixing(s) have worked loose - Secure all loose fixings