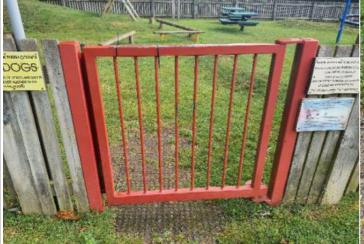

#### 8 - Low Risk

Gate - Self Closing Item: Manufacturer: Easy Gate Ltd Surface Type: **Grass Matrix Tiles** 

**Item Quantity: Equipment Compliance:** N/A Surface Area Compliance: N/A

Total Findings: 1

#### Finding 1

There are trip hazards at the edges of the surface - Reinstate surrounding surface levels to remove the trip points