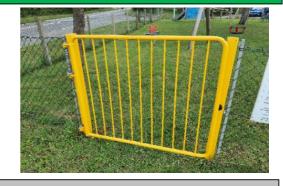

#### 8 - Low Risk

Item: Gate - Self Closing
Manufacturer: Not Identified

Surface Type:GrassItem Quantity:1Equipment Compliance:N/ASurface Area Compliance:N/A

Total Findings: 2

#### Finding 1

The gate is closing too quickly (less than 4 seconds) - Take corrective action to ensure that the gate closes in 4-8

seconds

### Finding 2

There is some damage to the item - Monitor for any further deterioration and repair as required