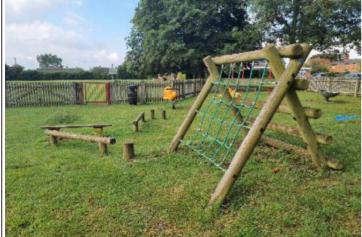

## 8 - Low Risk

Item: Multi Play (Senior)

Manufacturer: Miracle Recreation Equipment Company

**Surface Type: Grass Matrix Tiles** 

**Item Quantity:** 1 **Equipment Compliance:** No Surface Area Compliance: Yes

## Finding 1

The tree canopy overhangs the equipment and is less than 2.0m away - Lift tree canopy to ensure a minimum clearance of 2.0m from the equipment

Finding 3

A number of fixing(s) have worked loose - Secure all loose fixings

Finding 2

There is algae or moss on the surface of the equipment -Clean and treat appropriately

## Finding 4

There are a number of dents in the slide surface - Monitor for any further deterioration and repair as required