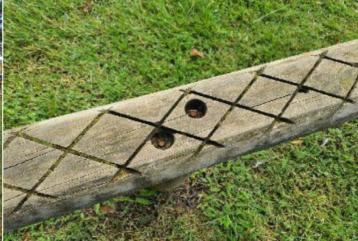

#### Finding 1

There is some strimmer / machinery damage apparent on the posts, this can penetrate the preservative applied to the deterioration and replace when 40% worn timber and accelerate the rotting process - Monitor for any deterioration (rot) and replace as required

# 6 - Low Risk (Finding 1)

Swings - 1 Bay Mixed Seat, 1 Cradle, 1 Item:

Manufacturer: Playdale Playgrounds Ltd Risk Level: L - Low Risk

Surface: **Grass Matrix Tiles** 

Finding: There is some strimmer / machinery damage apparent on the posts, this can penetrate the preservative applied to the timber and accelerate the rotting process

## Finding 1

There is some strimmer / machinery damage apparent on the posts, this can penetrate the preservative applied to the maintain timber and accelerate the rotting process - Monitor for any deterioration (rot) and replace as required

## Finding 2

There is some strimmer / machinery damage apparent on the posts, this can penetrate the preservative applied to the timber and accelerate the rotting process - Monitor for any deterioration (rot) and replace as required

#### Finding 5

There is some strimmer / machinery damage apparent on the posts, this can penetrate the preservative applied to the timber and accelerate the rotting process - Monitor for any deterioration (rot) and replace as required

## 6 - Low Risk (Finding 2)

Item: Activity Equipment - Stepping Posts

Timber

Manufacturer: Playworld Systems (Europe) Ltd

Risk Level: L - Low Risk

Surface: Grass Matrix Tiles

**Finding:** There is some strimmer / machinery damage apparent on the posts, this can penetrate the preservative applied to the timber and accelerate the rotting process

**Finding:** There is some strimmer / machinery damage apparent on the posts, this can penetrate the preservative applied to the timber and accelerate the rotting process

required

Item:Other - Cable RunwayRisk Level:L - Low RiskManufacturer:Fenland Leisure ProductsSurface:Grass Matrix Tiles