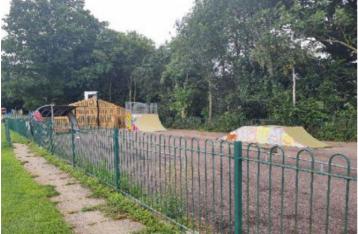

# Wickhambrook Skate Park

Inspection Ref: 2260821 Site Ref: 5343

Operational Inspection - 10-January-2024 - 13:04 Inspector Philip Smith

Risk Assessment: 8 Low Risk

#### Location:

The site is located in an area of public open space and is not directly overlooked by any properties in the local community.

#### **Disabled Access:**

Some accessible features; an area that presents difficulties to the majority of people with disabilities but in favourable circumstances and certainly in partnership can be accessed.

#### 8 - Low Risk

Item:Site GeneralManufacturer:Owner/Operator

Surface Type: N/A
Item Quantity: 1
Equipment Compliance: N/A
Surface Area Compliance: N/A

Total Findings: 4

#### Finding 1

There is weed / vegetation growth on, between, or around the edges of the surfacing - Remove weed / vegetation growth

#### Finding 3

There is some damage apparent to the riding surface - Monitor for any further deterioration and repair as required

#### Finding 2

There is root damage to the surfacing creating unforeseen changes in levels - Repair the damaged areas of tarmac to provide a uniform surface

#### Finding 4

There is algae, silt or moss growth on the surface resulting in slippery conditions - Clean and treat appropriately