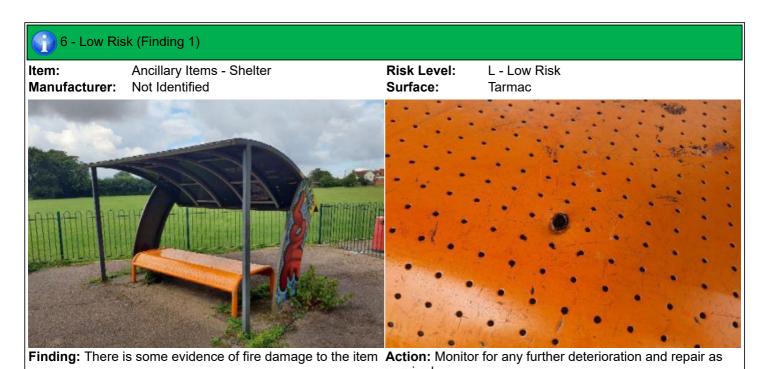

# 6 - Low Risk

Item: Shelter Manufacturer: Not Identified **Surface Type:** Tarmac

**Item Quantity:** 1 **Equipment Compliance:** N/A Surface Area Compliance: N/A

**Total Findings:** 3

### Finding 1

for any further deterioration and repair as required

#### Finding 2

There is some evidence of fire damage to the item - Monitor Pop rivet fixings have failed on the seat - Replace the failed pop rivets

#### Finding 3

There is surface corrosion / rust present on the item -Consider treating the item

Item:Grind RailManufacturer:Eibe Play LtdSurface Type:Tarmac

Item Quantity:1Equipment Compliance:YesSurface Area Compliance:Yes