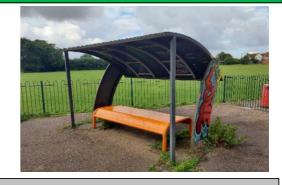

# 6 - Low Risk

Item: Shelter Manufacturer: Not Identified **Surface Type:** Tarmac

**Item Quantity:** 1 **Equipment Compliance:** N/A Surface Area Compliance: N/A

**Total Findings:** 3

### Finding 1

for any further deterioration and repair as required

#### Finding 2

There is some evidence of fire damage to the item - Monitor Pop rivet fixings have failed on the seat - Replace the failed pop rivets

#### Finding 3

There is surface corrosion / rust present on the item -Consider treating the item

Item:Grind RailManufacturer:Eibe Play LtdSurface Type:Tarmac

Item Quantity:1Equipment Compliance:YesSurface Area Compliance:Yes