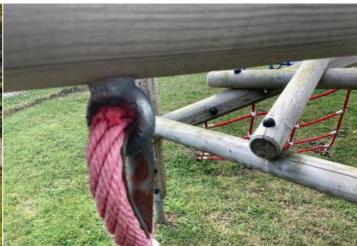

#### Finding 1

There is some strimmer / machinery damage apparent on the posts, this can penetrate the preservative applied to the deterioration and replace when 40% worn timber and accelerate the rotting process - Monitor for any deterioration (rot) and replace as required

#### Finding 3

There is some notable evidence of chain wear - Monitor for any further deterioration and replace when 40% worn

#### Finding 5

The bushes are showing signs of wear - Monitor for any further deterioration and replace as required

### Finding 2

There is some wear to the shackles - Monitor for any further

#### Finding 4

The seat has minor damage or wear - Monitor for any further deterioration and replace as required