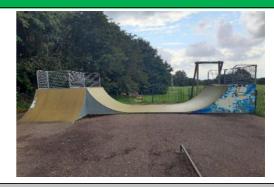

# Wickhambrook Skate Park

Inspection Ref: 2260821 Site Ref: 5343

Operational Inspection - 10-January-2024 - 13:04 Inspector Philip Smith

Risk Assessment: 8 Low Risk

#### Location:

The site is located in an area of public open space and is not directly overlooked by any properties in the local community.

#### **Disabled Access:**

Some accessible features; an area that presents difficulties to the majority of people with disabilities but in favourable circumstances and certainly in partnership can be accessed.