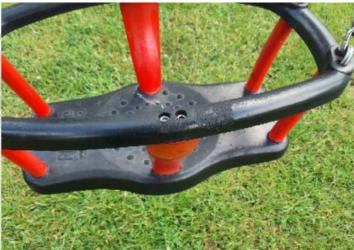

#### 6 - Low Risk

1 Bay Mixed Seat, 1 Cradle, 1 Flat Item:

Playdale Playgrounds Ltd Manufacturer:

**Grass Matrix Tiles Surface Type:** 

**Item Quantity: Equipment Compliance:** Yes Surface Area Compliance: Yes

#### Finding 1

There is some strimmer / machinery damage apparent on the posts, this can penetrate the preservative applied to the deterioration and replace when 40% worn timber and accelerate the rotting process - Monitor for any deterioration (rot) and replace as required

#### Finding 3

There is some notable evidence of chain wear - Monitor for any further deterioration and replace when 40% worn

#### Finding 5

The bushes are showing signs of wear - Monitor for any further deterioration and replace as required

### Finding 2

There is some wear to the shackles - Monitor for any further

#### Finding 4

The seat has minor damage or wear - Monitor for any further deterioration and replace as required