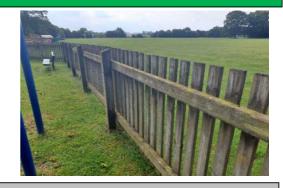

### 6 - Low Risk

Item:Fencing - TimberManufacturer:Not Identified

Surface Type: Grass Item Quantity: 1
Equipment Compliance: N/A
Surface Area Compliance: N/A

Total Findings: 3

## Finding 1

There is some strimmer / machinery damage apparent on the posts, this can penetrate the preservative applied to the maintain timber and accelerate the rotting process - Monitor for any deterioration (rot) and replace as required

## Finding 3

There is some damage to the item - Monitor for any further deterioration and repair as required

## Finding 2

The adjacent foliage is overhanging - Cut back and