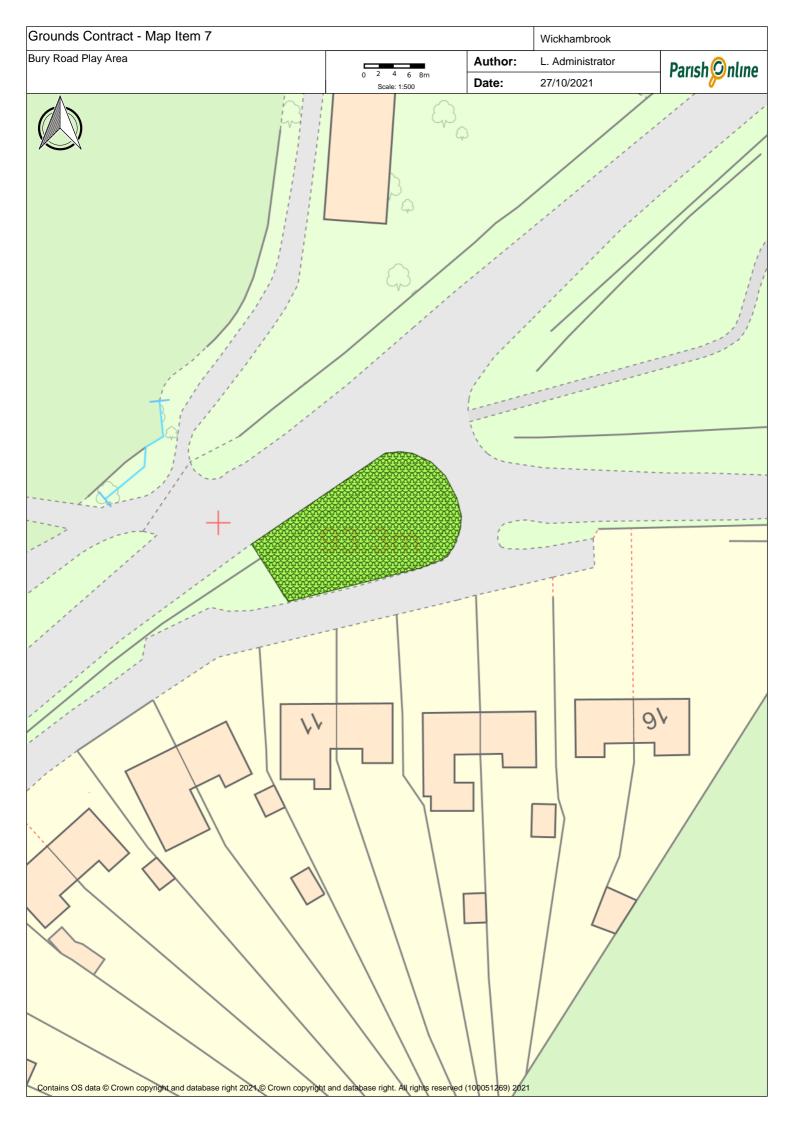

| Map<br>Item | Area                                                                                                                                                                                                             | No.<br>Cuts     | Collect<br>Arisings | Leaf<br>Clearing                        | Notes                       |
|-------------|------------------------------------------------------------------------------------------------------------------------------------------------------------------------------------------------------------------|-----------------|---------------------|-----------------------------------------|-----------------------------|
|             | Greens                                                                                                                                                                                                           |                 |                     |                                         |                             |
| 1           |                                                                                                                                                                                                                  |                 | No                  | rear for wi                             |                             |
|             | Attleton Green                                                                                                                                                                                                   | 18              |                     | colonisatio                             |                             |
| 2           | Coltsfoot Green                                                                                                                                                                                                  | 18              | No                  | Strim down<br>culverts                  |                             |
| 3           | Meeting Green Verge & Triangle                                                                                                                                                                                   | 18              | No                  | Small trian<br>strimmed t<br>visibility | gle must be<br>to ensure    |
| 4           | Nunnery Green Verges                                                                                                                                                                                             | 18              | No                  | Verges une                              | even – take<br>s to obtain  |
|             |                                                                                                                                                                                                                  | 10              |                     | even cut                                |                             |
| 5           | Cemetery & Churchyard                                                                                                                                                                                            | 10              | No                  | Not verges                              | or car park                 |
| 6           | All Saints Churchyard<br>Cemetery and Memorial Garden *                                                                                                                                                          | 18              | NO                  | Yes                                     |                             |
|             | Agree with clerk where areas to be left for seed setting in advance**                                                                                                                                            | 18              |                     | 165                                     |                             |
|             | Play Areas                                                                                                                                                                                                       |                 |                     |                                         |                             |
| 7           | Bury Road Play Area - leaves & debris collected                                                                                                                                                                  | 18              | Yes                 | Yes                                     |                             |
| 8           | Cemetery Road Play Area - leaves & debris collected                                                                                                                                                              | 18              | Yes                 | Yes                                     |                             |
|             | Recreation Ground & Six Acres                                                                                                                                                                                    |                 |                     |                                         |                             |
| 9           | Bowling Green (in and outer banks)<br>*note reduction by two from 2022.23 season                                                                                                                                 | <mark>16</mark> | Yes                 | Yes                                     | Not the<br>bowling<br>green |
| 10          | Grass surrounding Tennis Courts                                                                                                                                                                                  | 18              |                     |                                         | green                       |
| 11          | Inner banks of Recreation Ground and Six Acres                                                                                                                                                                   | 18              |                     |                                         |                             |
| 12          | Recreation Ground and Six Acres                                                                                                                                                                                  | 18              |                     |                                         |                             |
|             | Other                                                                                                                                                                                                            | 10              |                     |                                         |                             |
| 13          | Footpaths per plan - *note reduction by two from 2022.23                                                                                                                                                         | 6               |                     |                                         |                             |
| 14          | Outer banks of Recreation Ground and Six Acres                                                                                                                                                                   | 3               | Strim/brus          | h cut, note                             | steep banks                 |
| 15          | Memorial Social Centre Grounds                                                                                                                                                                                   | 16              | Yes                 |                                         |                             |
| 16          | Hedges – bowling green, along the track next to the<br>Recreation Ground, the beech hedge near the car park<br>(cut one side) and the hedge around the cemetery (cut<br>both sides on road & one side elsewhere) | 2               |                     |                                         |                             |
| 18          | Scrub to rear of hard standing between Bowling Green and Tennis Courts                                                                                                                                           | 2               |                     |                                         |                             |