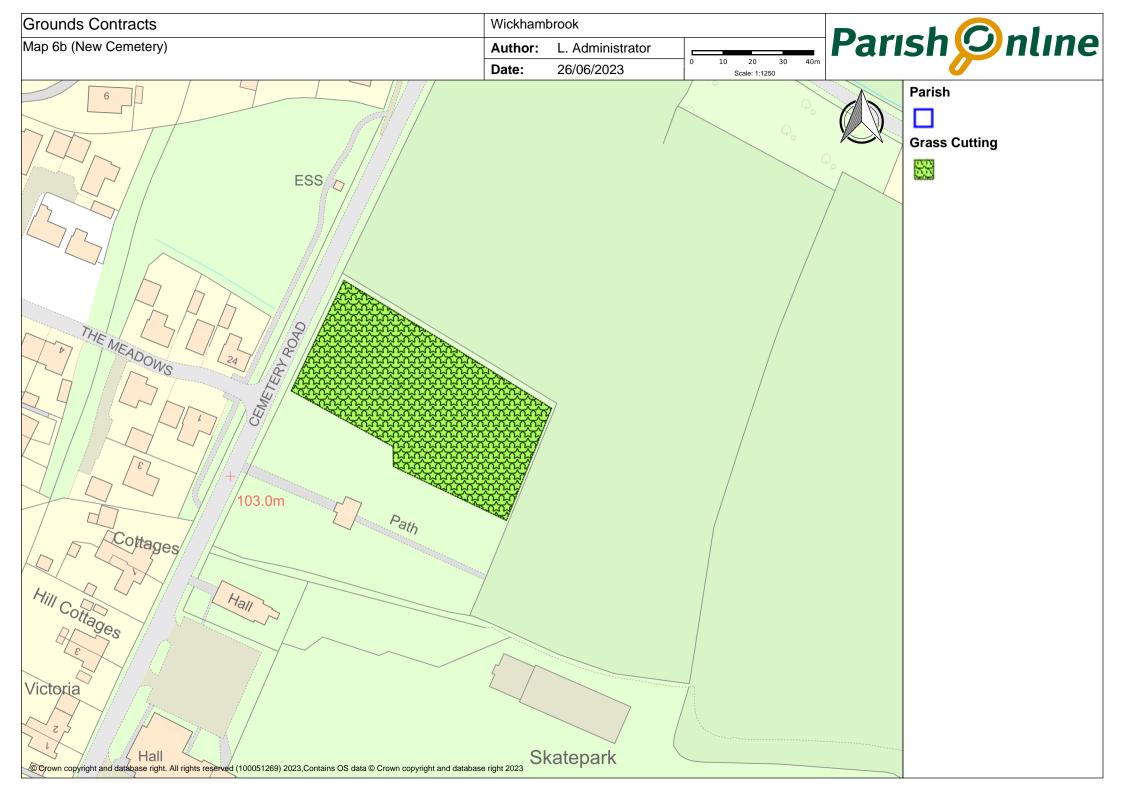

| Map<br>Item | Area                                                                                                                                                                                                             | No.<br>Cuts     | Collect<br>Arisings | Leaf<br>Clearing                        | Notes                       |
|-------------|------------------------------------------------------------------------------------------------------------------------------------------------------------------------------------------------------------------|-----------------|---------------------|-----------------------------------------|-----------------------------|
|             | Greens                                                                                                                                                                                                           |                 |                     |                                         |                             |
| 1           |                                                                                                                                                                                                                  |                 | No                  | rear for wi                             |                             |
|             | Attleton Green                                                                                                                                                                                                   | 18              |                     | colonisatio                             |                             |
| 2           | Coltsfoot Green                                                                                                                                                                                                  | 18              | No                  | Strim down<br>culverts                  |                             |
| 3           | Meeting Green Verge & Triangle                                                                                                                                                                                   | 18              | No                  | Small trian<br>strimmed t<br>visibility | gle must be<br>to ensure    |
| 4           | Nunnery Green Verges                                                                                                                                                                                             | 18              | No                  | Verges une                              | even – take<br>s to obtain  |
|             |                                                                                                                                                                                                                  | 10              |                     | even cut                                |                             |
| 5           | Cemetery & Churchyard                                                                                                                                                                                            | 10              | No                  | Not verges                              | or car park                 |
| 6           | All Saints Churchyard<br>Cemetery and Memorial Garden *                                                                                                                                                          | 18              | NO                  | Yes                                     |                             |
|             | Agree with clerk where areas to be left for seed setting in advance**                                                                                                                                            | 18              |                     | 165                                     |                             |
|             | Play Areas                                                                                                                                                                                                       |                 |                     |                                         |                             |
| 7           | Bury Road Play Area - leaves & debris collected                                                                                                                                                                  | 18              | Yes                 | Yes                                     |                             |
| 8           | Cemetery Road Play Area - leaves & debris collected                                                                                                                                                              | 18              | Yes                 | Yes                                     |                             |
|             | Recreation Ground & Six Acres                                                                                                                                                                                    |                 |                     |                                         |                             |
| 9           | Bowling Green (in and outer banks)<br>*note reduction by two from 2022.23 season                                                                                                                                 | <mark>16</mark> | Yes                 | Yes                                     | Not the<br>bowling<br>green |
| 10          | Grass surrounding Tennis Courts                                                                                                                                                                                  | 18              |                     |                                         | green                       |
| 11          | Inner banks of Recreation Ground and Six Acres                                                                                                                                                                   | 18              |                     |                                         |                             |
| 12          | Recreation Ground and Six Acres                                                                                                                                                                                  | 18              |                     |                                         |                             |
|             | Other                                                                                                                                                                                                            | 10              |                     |                                         |                             |
| 13          | Footpaths per plan - *note reduction by two from 2022.23                                                                                                                                                         | 6               |                     |                                         |                             |
| 14          | Outer banks of Recreation Ground and Six Acres                                                                                                                                                                   | 3               | Strim/brus          | h cut, note                             | steep banks                 |
| 15          | Memorial Social Centre Grounds                                                                                                                                                                                   | 16              | Yes                 |                                         |                             |
| 16          | Hedges – bowling green, along the track next to the<br>Recreation Ground, the beech hedge near the car park<br>(cut one side) and the hedge around the cemetery (cut<br>both sides on road & one side elsewhere) | 2               |                     |                                         |                             |
| 18          | Scrub to rear of hard standing between Bowling Green and Tennis Courts                                                                                                                                           | 2               |                     |                                         |                             |

#### Appendix E