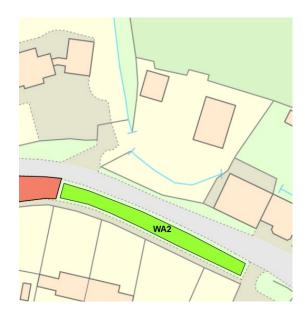

heet on this board.

Wickhambrook Parish Council: 3 Farriers Close, Great Barton, Bury St Edmunds, Suffolk IP31 2FP Tel: 07508 039810 E-mail: parishclerk@wickhambrook.org.uk

# Wickhambrook Parish Council

What areas would you like to see promoted as wildlife areas? Add a tick and/or post it note to this sheet.



All Saints Churchyard (if the PCC agree)



**Attleton Green** 



**Coltsfoot Green** 



**Nunnery Green** 



**Old Cemetery** 



Six Acres (Inner Banks)



Six Acres (Outer Banks)





## Any other comments or suggestions

Wickhambrook Parish Council: 3 Farriers Close, Great Barton, Bury St Edmunds, Suffolk IP31 2FP Tel: 07508 039810 E-mail: parishclerk@wickhambrook.org.uk

#### Appendix E

#### **Possible Areas for Wildlife**

#### **1. Six Acres**



### 2. Nunnery Green



#### 3. Old Cemetery



## 4. All Saints Church (with the agreement of the PCC)



#### 5. Attleton Green



#### 6. Coltsfoot Green Culvert



| HMARY + DESIGNESURY + CONNECT APP + COLLECT RESPONDES + MAXY2E RESULTS + PRESENT RESULTS<br>Prove adaption to or analysis to not analysis to not analysis to not and range for more set<br>Trues adaption to or analysis to not analysis to not analysis to not and range for more set<br>FILTE + COMPARE + SIGN<br>Trues applied<br>en aller you to FILTER COMPARE ad SHOW results to<br>In more - Signature of the top of the top and for a set or not set<br>FILTE + COMPARE + SIGN<br>FILTE + COMPARE + SIGN<br>FILT