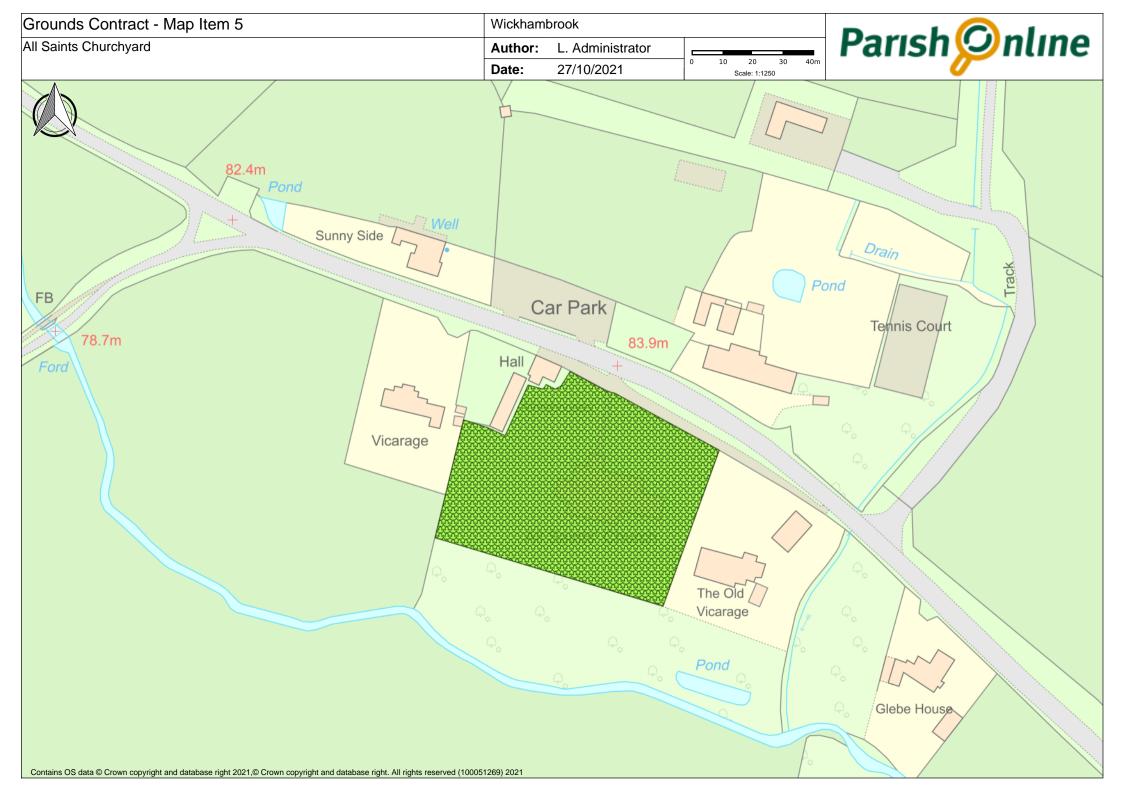

| Map<br>Item | Area                                                                                                                                                                                                             | No.<br>Cuts     | Collect<br>Arisings | Leaf<br>Clearing                        | Notes                       |
|-------------|------------------------------------------------------------------------------------------------------------------------------------------------------------------------------------------------------------------|-----------------|---------------------|-----------------------------------------|-----------------------------|
|             | Greens                                                                                                                                                                                                           |                 |                     |                                         |                             |
| 1           |                                                                                                                                                                                                                  |                 | No                  | rear for wi                             |                             |
|             | Attleton Green                                                                                                                                                                                                   | 18              |                     | colonisatio                             |                             |
| 2           | Coltsfoot Green                                                                                                                                                                                                  | 18              | No                  | Strim down<br>culverts                  |                             |
| 3           | Meeting Green Verge & Triangle                                                                                                                                                                                   | 18              | No                  | Small trian<br>strimmed t<br>visibility | gle must be<br>to ensure    |
| 4           | Nunnery Green Verges                                                                                                                                                                                             | 18              | No                  | Verges une                              | even – take<br>s to obtain  |
|             |                                                                                                                                                                                                                  | 10              |                     | even cut                                |                             |
| 5           | Cemetery & Churchyard                                                                                                                                                                                            | 10              | No                  | Not verges                              | or car park                 |
| 6           | All Saints Churchyard<br>Cemetery and Memorial Garden *                                                                                                                                                          | 18              | NO                  | Yes                                     |                             |
|             | Agree with clerk where areas to be left for seed setting in advance**                                                                                                                                            | 18              |                     | 165                                     |                             |
|             | Play Areas                                                                                                                                                                                                       |                 |                     |                                         |                             |
| 7           | Bury Road Play Area - leaves & debris collected                                                                                                                                                                  | 18              | Yes                 | Yes                                     |                             |
| 8           | Cemetery Road Play Area - leaves & debris collected                                                                                                                                                              | 18              | Yes                 | Yes                                     |                             |
|             | Recreation Ground & Six Acres                                                                                                                                                                                    |                 |                     |                                         |                             |
| 9           | Bowling Green (in and outer banks)<br>*note reduction by two from 2022.23 season                                                                                                                                 | <mark>16</mark> | Yes                 | Yes                                     | Not the<br>bowling<br>green |
| 10          | Grass surrounding Tennis Courts                                                                                                                                                                                  | 18              |                     |                                         | green                       |
| 11          | Inner banks of Recreation Ground and Six Acres                                                                                                                                                                   | 18              |                     |                                         |                             |
| 12          | Recreation Ground and Six Acres                                                                                                                                                                                  | 18              |                     |                                         |                             |
|             | Other                                                                                                                                                                                                            | 10              |                     |                                         |                             |
| 13          | Footpaths per plan - *note reduction by two from 2022.23                                                                                                                                                         | 6               |                     |                                         |                             |
| 14          | Outer banks of Recreation Ground and Six Acres                                                                                                                                                                   | 3               | Strim/brus          | h cut, note                             | steep banks                 |
| 15          | Memorial Social Centre Grounds                                                                                                                                                                                   | 16              | Yes                 |                                         |                             |
| 16          | Hedges – bowling green, along the track next to the<br>Recreation Ground, the beech hedge near the car park<br>(cut one side) and the hedge around the cemetery (cut<br>both sides on road & one side elsewhere) | 2               |                     |                                         |                             |
| 18          | Scrub to rear of hard standing between Bowling Green and Tennis Courts                                                                                                                                           | 2               |                     |                                         |                             |

#### WA3 – Wickhambrook Cemetery

WA4 – All Saints Churchyard – PCC do not support this proposal