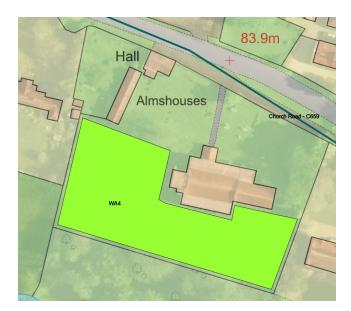

#### WA3 – Wickhambrook Cemetery

WA4 – All Saints Churchyard – PCC do not support this proposal