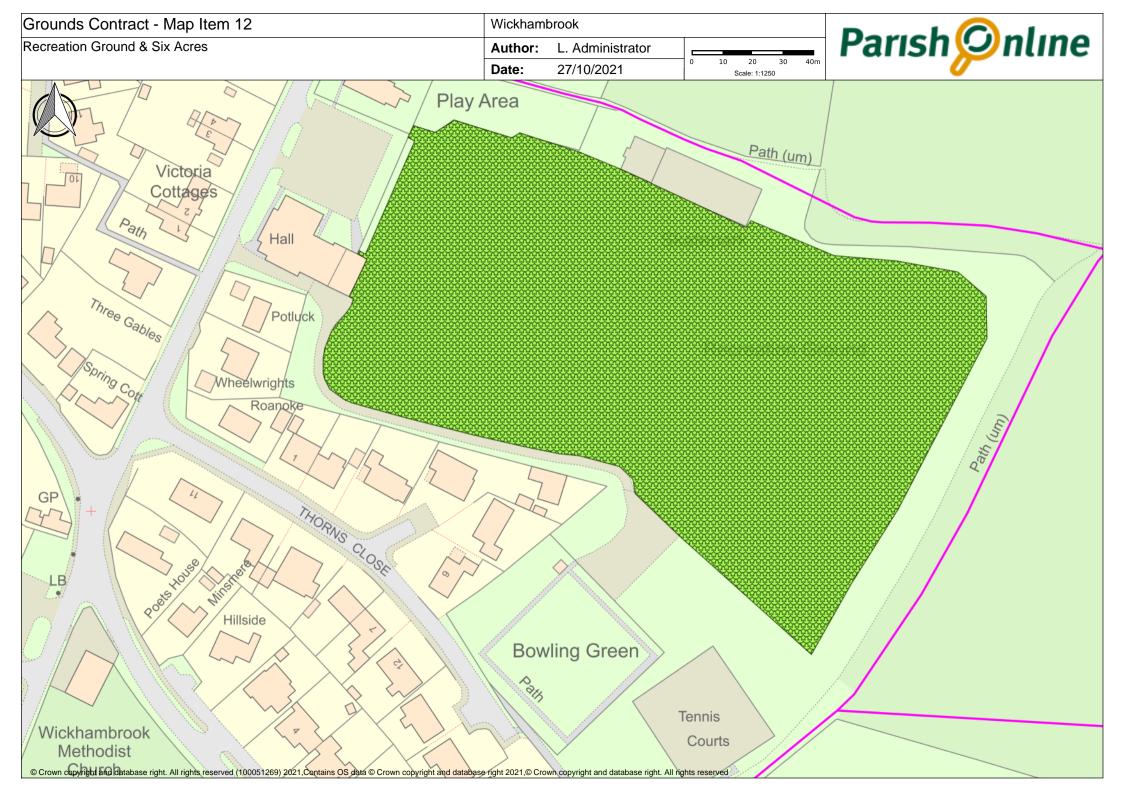

| Map<br>Item | Area                                                                                                                                                                                                             | No.<br>Cuts     | Collect<br>Arisings | Leaf<br>Clearing                        | Notes                       |
|-------------|------------------------------------------------------------------------------------------------------------------------------------------------------------------------------------------------------------------|-----------------|---------------------|-----------------------------------------|-----------------------------|
|             | Greens                                                                                                                                                                                                           |                 |                     |                                         |                             |
| 1           |                                                                                                                                                                                                                  |                 | No                  | rear for wi                             |                             |
|             | Attleton Green                                                                                                                                                                                                   | 18              |                     | colonisatio                             |                             |
| 2           | Coltsfoot Green                                                                                                                                                                                                  | 18              | No                  | Strim down<br>culverts                  |                             |
| 3           | Meeting Green Verge & Triangle                                                                                                                                                                                   | 18              | No                  | Small trian<br>strimmed t<br>visibility | gle must be<br>to ensure    |
| 4           | Nunnery Green Verges                                                                                                                                                                                             | 18              | No                  | Verges une                              | even – take<br>s to obtain  |
|             |                                                                                                                                                                                                                  | 10              |                     | even cut                                |                             |
| 5           | Cemetery & Churchyard                                                                                                                                                                                            | 10              | No                  | Not verges                              | or car park                 |
| 6           | All Saints Churchyard<br>Cemetery and Memorial Garden *                                                                                                                                                          | 18              | NO                  | Yes                                     |                             |
|             | Agree with clerk where areas to be left for seed setting in advance**                                                                                                                                            | 18              |                     | 165                                     |                             |
|             | Play Areas                                                                                                                                                                                                       |                 |                     |                                         |                             |
| 7           | Bury Road Play Area - leaves & debris collected                                                                                                                                                                  | 18              | Yes                 | Yes                                     |                             |
| 8           | Cemetery Road Play Area - leaves & debris collected                                                                                                                                                              | 18              | Yes                 | Yes                                     |                             |
|             | Recreation Ground & Six Acres                                                                                                                                                                                    |                 |                     |                                         |                             |
| 9           | Bowling Green (in and outer banks)<br>*note reduction by two from 2022.23 season                                                                                                                                 | <mark>16</mark> | Yes                 | Yes                                     | Not the<br>bowling<br>green |
| 10          | Grass surrounding Tennis Courts                                                                                                                                                                                  | 18              |                     |                                         | green                       |
| 11          | Inner banks of Recreation Ground and Six Acres                                                                                                                                                                   | 18              |                     |                                         |                             |
| 12          | Recreation Ground and Six Acres                                                                                                                                                                                  | 18              |                     |                                         |                             |
|             | Other                                                                                                                                                                                                            | 10              |                     |                                         |                             |
| 13          | Footpaths per plan - *note reduction by two from 2022.23                                                                                                                                                         | 6               |                     |                                         |                             |
| 14          | Outer banks of Recreation Ground and Six Acres                                                                                                                                                                   | 3               | Strim/brus          | h cut, note                             | steep banks                 |
| 15          | Memorial Social Centre Grounds                                                                                                                                                                                   | 16              | Yes                 |                                         |                             |
| 16          | Hedges – bowling green, along the track next to the<br>Recreation Ground, the beech hedge near the car park<br>(cut one side) and the hedge around the cemetery (cut<br>both sides on road & one side elsewhere) | 2               |                     |                                         |                             |
| 18          | Scrub to rear of hard standing between Bowling Green and Tennis Courts                                                                                                                                           | 2               |                     |                                         |                             |