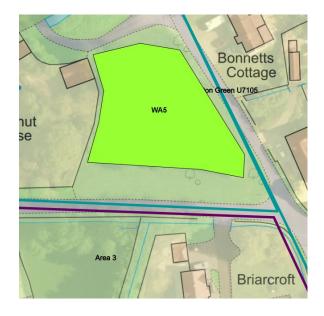

#### WA5 – Coltsfoot Green (culvert and to rear of pond)

WA6 – Attleton Green

Hilary Workman Clerk & RFO September 2024