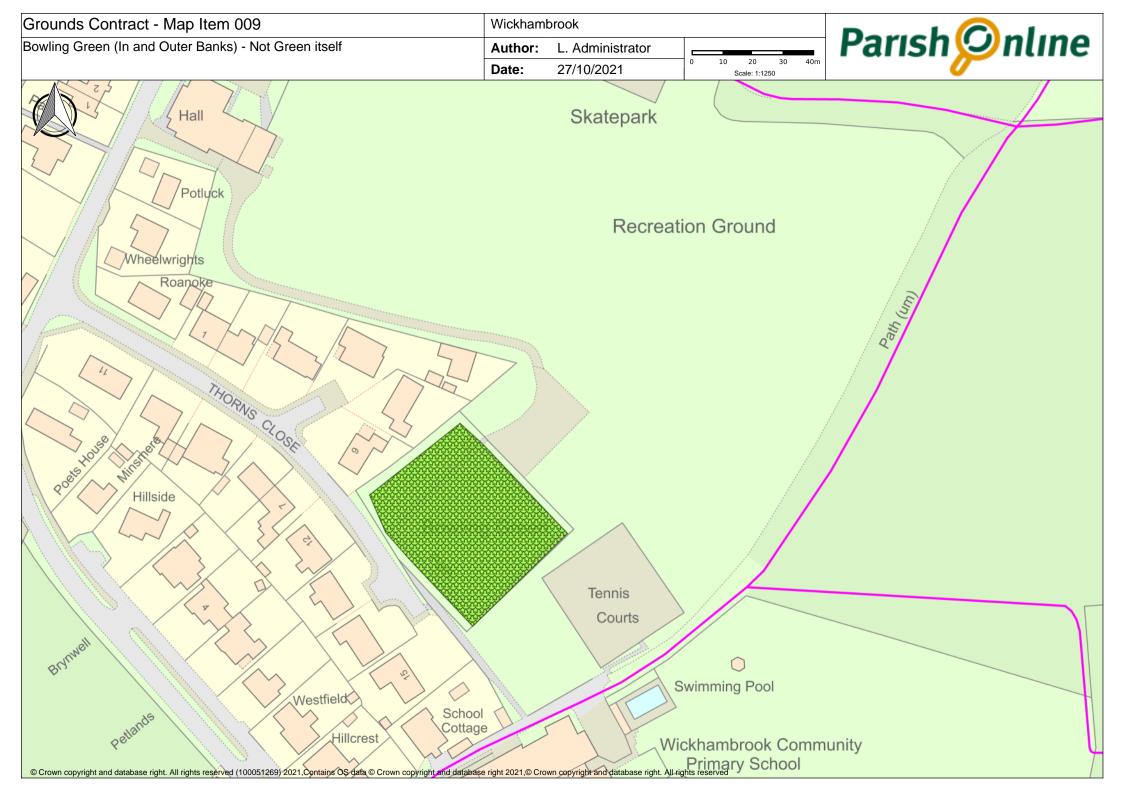

| Map<br>Item | Area                                                                                                                                                                                                             | No.<br>Cuts     | Collect<br>Arisings | Leaf<br>Clearing                        | Notes                       |
|-------------|------------------------------------------------------------------------------------------------------------------------------------------------------------------------------------------------------------------|-----------------|---------------------|-----------------------------------------|-----------------------------|
|             | Greens                                                                                                                                                                                                           |                 |                     |                                         |                             |
| 1           |                                                                                                                                                                                                                  |                 | No                  | rear for wi                             |                             |
|             | Attleton Green                                                                                                                                                                                                   | 18              |                     | colonisatio                             |                             |
| 2           | Coltsfoot Green                                                                                                                                                                                                  | 18              | No                  | Strim down<br>culverts                  |                             |
| 3           | Meeting Green Verge & Triangle                                                                                                                                                                                   | 18              | No                  | Small trian<br>strimmed t<br>visibility | gle must be<br>to ensure    |
| 4           | Nunnery Green Verges                                                                                                                                                                                             | 18              | No                  | Verges une                              | even – take<br>s to obtain  |
|             |                                                                                                                                                                                                                  | 10              |                     | even cut                                |                             |
| 5           | Cemetery & Churchyard                                                                                                                                                                                            | 10              | No                  | Not verges                              | or car park                 |
| 6           | All Saints Churchyard<br>Cemetery and Memorial Garden *                                                                                                                                                          | 18              | NO                  | Yes                                     |                             |
|             | Agree with clerk where areas to be left for seed setting in advance**                                                                                                                                            | 18              |                     | 165                                     |                             |
|             | Play Areas                                                                                                                                                                                                       |                 |                     |                                         |                             |
| 7           | Bury Road Play Area - leaves & debris collected                                                                                                                                                                  | 18              | Yes                 | Yes                                     |                             |
| 8           | Cemetery Road Play Area - leaves & debris collected                                                                                                                                                              | 18              | Yes                 | Yes                                     |                             |
|             | Recreation Ground & Six Acres                                                                                                                                                                                    |                 |                     |                                         |                             |
| 9           | Bowling Green (in and outer banks)<br>*note reduction by two from 2022.23 season                                                                                                                                 | <mark>16</mark> | Yes                 | Yes                                     | Not the<br>bowling<br>green |
| 10          | Grass surrounding Tennis Courts                                                                                                                                                                                  | 18              |                     |                                         | green                       |
| 11          | Inner banks of Recreation Ground and Six Acres                                                                                                                                                                   | 18              |                     |                                         |                             |
| 12          | Recreation Ground and Six Acres                                                                                                                                                                                  | 18              |                     |                                         |                             |
|             | Other                                                                                                                                                                                                            | 10              |                     |                                         |                             |
| 13          | Footpaths per plan - *note reduction by two from 2022.23                                                                                                                                                         | 6               |                     |                                         |                             |
| 14          | Outer banks of Recreation Ground and Six Acres                                                                                                                                                                   | 3               | Strim/brus          | h cut, note                             | steep banks                 |
| 15          | Memorial Social Centre Grounds                                                                                                                                                                                   | 16              | Yes                 |                                         |                             |
| 16          | Hedges – bowling green, along the track next to the<br>Recreation Ground, the beech hedge near the car park<br>(cut one side) and the hedge around the cemetery (cut<br>both sides on road & one side elsewhere) | 2               |                     |                                         |                             |
| 18          | Scrub to rear of hard standing between Bowling Green and Tennis Courts                                                                                                                                           | 2               |                     |                                         |                             |