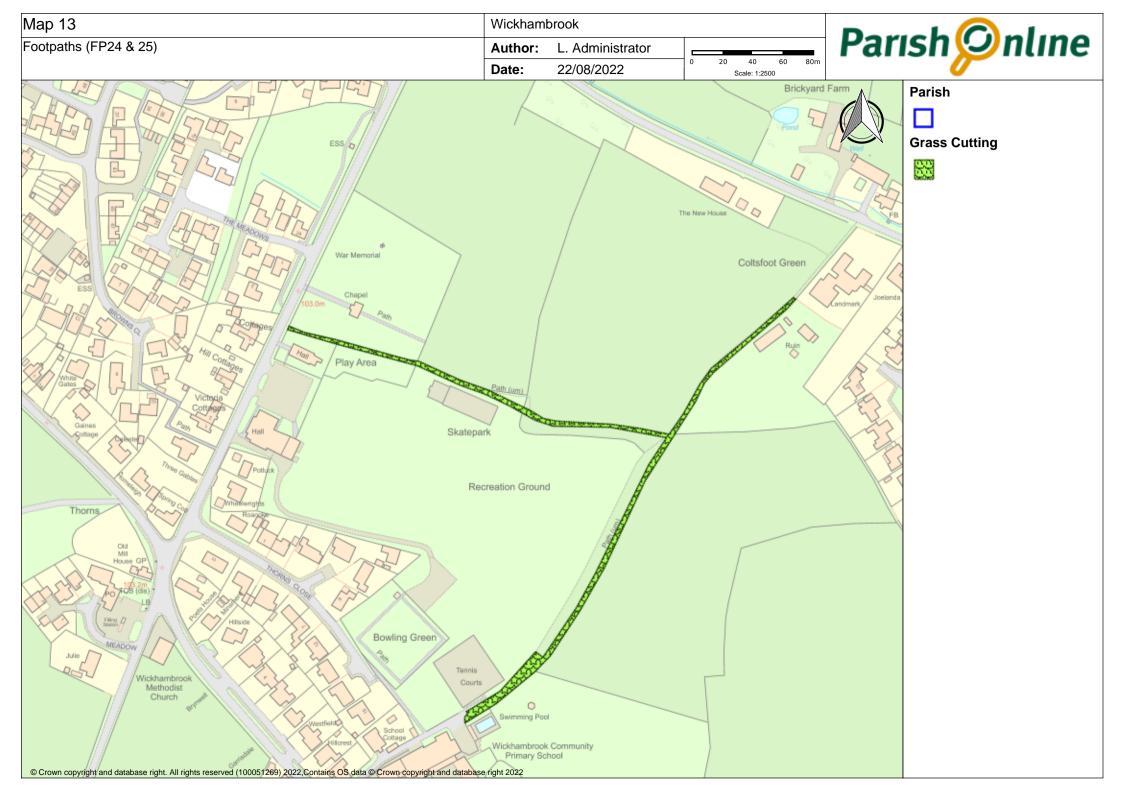

| Map<br>Item | Area                                                                                                                                                                                                             | No.<br>Cuts     | Collect<br>Arisings | Leaf<br>Clearing                        | Notes                       |
|-------------|------------------------------------------------------------------------------------------------------------------------------------------------------------------------------------------------------------------|-----------------|---------------------|-----------------------------------------|-----------------------------|
|             | Greens                                                                                                                                                                                                           |                 |                     |                                         |                             |
| 1           |                                                                                                                                                                                                                  |                 | No                  | rear for wi                             |                             |
|             | Attleton Green                                                                                                                                                                                                   | 18              |                     | colonisatio                             |                             |
| 2           | Coltsfoot Green                                                                                                                                                                                                  | 18              | No                  | Strim down<br>culverts                  |                             |
| 3           | Meeting Green Verge & Triangle                                                                                                                                                                                   | 18              | No                  | Small trian<br>strimmed t<br>visibility | gle must be<br>to ensure    |
| 4           | Nunnery Green Verges                                                                                                                                                                                             | 18              | No                  | Verges une                              | even – take<br>s to obtain  |
|             |                                                                                                                                                                                                                  | 10              |                     | even cut                                |                             |
| 5           | Cemetery & Churchyard                                                                                                                                                                                            | 10              | No                  | Not verges                              | or car park                 |
| 6           | All Saints Churchyard<br>Cemetery and Memorial Garden *                                                                                                                                                          | 18              | NO                  | Yes                                     |                             |
|             | Agree with clerk where areas to be left for seed setting in advance**                                                                                                                                            | 18              |                     | 165                                     |                             |
|             | Play Areas                                                                                                                                                                                                       |                 |                     |                                         |                             |
| 7           | Bury Road Play Area - leaves & debris collected                                                                                                                                                                  | 18              | Yes                 | Yes                                     |                             |
| 8           | Cemetery Road Play Area - leaves & debris collected                                                                                                                                                              | 18              | Yes                 | Yes                                     |                             |
|             | Recreation Ground & Six Acres                                                                                                                                                                                    |                 |                     |                                         |                             |
| 9           | Bowling Green (in and outer banks)<br>*note reduction by two from 2022.23 season                                                                                                                                 | <mark>16</mark> | Yes                 | Yes                                     | Not the<br>bowling<br>green |
| 10          | Grass surrounding Tennis Courts                                                                                                                                                                                  | 18              |                     |                                         | green                       |
| 11          | Inner banks of Recreation Ground and Six Acres                                                                                                                                                                   | 18              |                     |                                         |                             |
| 12          | Recreation Ground and Six Acres                                                                                                                                                                                  | 18              |                     |                                         |                             |
|             | Other                                                                                                                                                                                                            | 10              |                     |                                         |                             |
| 13          | Footpaths per plan - *note reduction by two from 2022.23                                                                                                                                                         | 6               |                     |                                         |                             |
| 14          | Outer banks of Recreation Ground and Six Acres                                                                                                                                                                   | 3               | Strim/brus          | h cut, note                             | steep banks                 |
| 15          | Memorial Social Centre Grounds                                                                                                                                                                                   | 16              | Yes                 |                                         |                             |
| 16          | Hedges – bowling green, along the track next to the<br>Recreation Ground, the beech hedge near the car park<br>(cut one side) and the hedge around the cemetery (cut<br>both sides on road & one side elsewhere) | 2               |                     |                                         |                             |
| 18          | Scrub to rear of hard standing between Bowling Green and Tennis Courts                                                                                                                                           | 2               |                     |                                         |                             |

| <b>Clearing Leaves in Autumn</b> | In the following areas:                                                                                                                                                                                                                             |
|----------------------------------|-----------------------------------------------------------------------------------------------------------------------------------------------------------------------------------------------------------------------------------------------------|
|                                  | Cemetery and Churchyard                                                                                                                                                                                                                             |
|                                  | Recreation Ground and Six Acres                                                                                                                                                                                                                     |
|                                  | Village Hall                                                                                                                                                                                                                                        |
| General Tree Management          | Undertake general tree maintenance of all trees within the areas on a cycle with trees being pruned. All pruning work to be undertaken between 1 December and 31 January,                                                                           |
|                                  | all pruning to be appropriate to the size and type of tree and to include:<br>• Removal of all suckers.                                                                                                                                             |
|                                  | <ul> <li>Removal of dead, diseased or crossing branches.</li> <li>Removal of low branches likely to cause an obstruction or interference with</li> </ul>                                                                                            |
|                                  | pedestrians or impede mowing operations.                                                                                                                                                                                                            |
|                                  | <ul> <li>All waste will be removed and chipped off site and recycled leaving the site safe<br/>clean and tidy.</li> </ul>                                                                                                                           |
|                                  | <ul><li>To inspect trees and report quarterly to the Clerk and advise on condition of trees.</li><li>Only work that can be undertaken at ground level will be included in this contract</li></ul>                                                   |
| Grass Cutting                    | Grass will be cut every 14 days from mid March to end October as a minimum<br>The grass should be cut to a length of 3 - 4 inches.                                                                                                                  |
|                                  | The contractor should have sufficient equipment to allow the grass to be maintained<br>under all weather conditions. In particular they will need a flail or a gang mower so that                                                                   |
|                                  | the cuttings are not generally visible<br>Ensure when Gang Mowing Recreation Ground and Six Acres that turning does not cut<br>up turf                                                                                                              |
|                                  | Blow any grass clippings off:<br>Graves and paths in cemetery and churchyard                                                                                                                                                                        |
|                                  | <ul> <li>Hard surfaces of Recreation Ground and Six Acres</li> </ul>                                                                                                                                                                                |
|                                  | Daffodil and any wildflower areas will be left and allowed to drop naturally before grass                                                                                                                                                           |
|                                  | cutting commences to preserve and encourage natural flowering in the following areas:                                                                                                                                                               |
|                                  | <ul> <li>All Greens and Verges</li> <li>Cemetery and Churchyard</li> </ul>                                                                                                                                                                          |
|                                  | <ul> <li>Cemetery and Churchyard</li> <li>Recreation Ground and Six Acres</li> </ul>                                                                                                                                                                |
|                                  | Village Hall                                                                                                                                                                                                                                        |
|                                  | When cuts delayed to allow for seed setting, cost per cut to be adjusted accordingly                                                                                                                                                                |
| Hedge Cutting                    | Twice a year to manageable height out of bird nesting season in the following areas:                                                                                                                                                                |
|                                  | <ul> <li>Bowling Green</li> <li>Cemetery and Churchyard</li> </ul>                                                                                                                                                                                  |
|                                  | <ul> <li>Recreation Ground and Six Acres</li> </ul>                                                                                                                                                                                                 |
|                                  | <ul> <li>Village Hall – Beech hedge and alongside track behind MSC</li> </ul>                                                                                                                                                                       |
| Herbicidal Treatment             | Hard Standing Areas of                                                                                                                                                                                                                              |
|                                  | Cemetery & Churchyard                                                                                                                                                                                                                               |
|                                  | <ul> <li>Recreation Ground and Six Acres</li> <li>Village Hall</li> </ul>                                                                                                                                                                           |
|                                  | Apply child and pet safe herbicide to any hard standing areas including pathways and                                                                                                                                                                |
|                                  | the car park.                                                                                                                                                                                                                                       |
|                                  | A copy of the Herbicide Licence to be sent to the parish council                                                                                                                                                                                    |
|                                  | Pesticides <b>should not be used</b> without specific agreement from Wickhambrook Parish Council on the areas, frequency and pesticide used. Any agreement would be subject to TOP Garden Services belding the relevant particide arraying license. |
| Strimming                        | holding the relevant pesticide spraying licence.<br>The areas should be strimmed within 48 hours of each cut as required to ensure that                                                                                                             |
|                                  | the areas remain tidy.                                                                                                                                                                                                                              |
|                                  | Bowling Green & Tennis Courts – strim around obstacles                                                                                                                                                                                              |
|                                  | <b>Cemetery and Churchyard</b> – strim around trees and graves, blow any grass clippings                                                                                                                                                            |
|                                  | off graves and paths                                                                                                                                                                                                                                |
|                                  | Edges to be tidied<br>Greens and verges - Strim around trees and edges                                                                                                                                                                              |
|                                  | <b>Play areas</b> – strim along fence and around play equipment. Ensure guards are fitted                                                                                                                                                           |
|                                  | to avoid damage to play equipment                                                                                                                                                                                                                   |
|                                  | Recreation Ground and Six Acres – strim                                                                                                                                                                                                             |
|                                  | Around obstacles     The inner and outer hanks of the field ner plane                                                                                                                                                                               |
|                                  | The inner and outer banks of the field per plans     Village Hall – strim around obstacles                                                                                                                                                          |
|                                  |                                                                                                                                                                                                                                                     |
|                                  |                                                                                                                                                                                                                                                     |