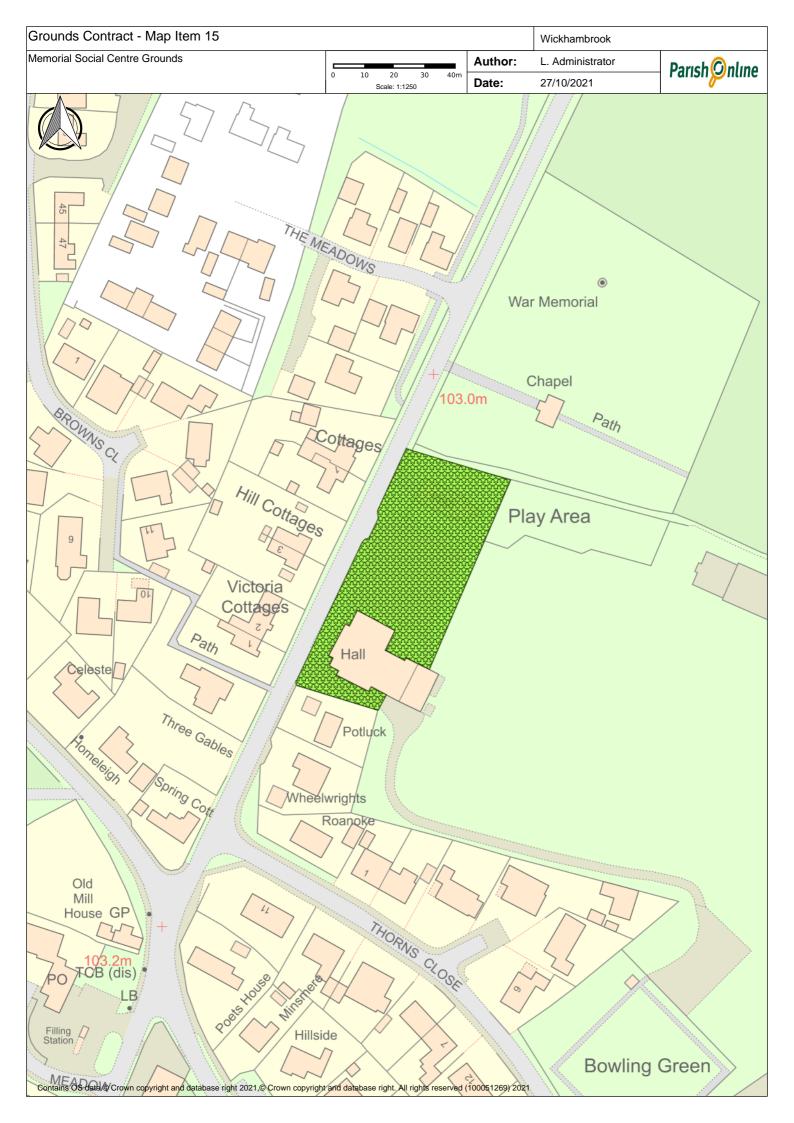

| Map<br>Item | Area                                                                                                                                                                                                             | No.<br>Cuts     | Collect<br>Arisings | Leaf<br>Clearing                        | Notes                       |
|-------------|------------------------------------------------------------------------------------------------------------------------------------------------------------------------------------------------------------------|-----------------|---------------------|-----------------------------------------|-----------------------------|
|             | Greens                                                                                                                                                                                                           |                 |                     |                                         |                             |
| 1           |                                                                                                                                                                                                                  |                 | No                  | rear for wi                             |                             |
|             | Attleton Green                                                                                                                                                                                                   | 18              |                     | colonisatio                             |                             |
| 2           | Coltsfoot Green                                                                                                                                                                                                  | 18              | No                  | Strim down<br>culverts                  |                             |
| 3           | Meeting Green Verge & Triangle                                                                                                                                                                                   | 18              | No                  | Small trian<br>strimmed t<br>visibility | gle must be<br>to ensure    |
| 4           | Nunnery Green Verges                                                                                                                                                                                             | 18              | No                  | Verges une                              | even – take<br>s to obtain  |
|             |                                                                                                                                                                                                                  | 10              |                     | even cut                                |                             |
| 5           | Cemetery & Churchyard                                                                                                                                                                                            | 10              | No                  | Not verges                              | or car park                 |
| 6           | All Saints Churchyard<br>Cemetery and Memorial Garden *                                                                                                                                                          | 18              | NO                  | Yes                                     |                             |
|             | Agree with clerk where areas to be left for seed setting in advance**                                                                                                                                            | 18              |                     | 165                                     |                             |
|             | Play Areas                                                                                                                                                                                                       |                 |                     |                                         |                             |
| 7           | Bury Road Play Area - leaves & debris collected                                                                                                                                                                  | 18              | Yes                 | Yes                                     |                             |
| 8           | Cemetery Road Play Area - leaves & debris collected                                                                                                                                                              | 18              | Yes                 | Yes                                     |                             |
|             | Recreation Ground & Six Acres                                                                                                                                                                                    |                 |                     |                                         |                             |
| 9           | Bowling Green (in and outer banks)<br>*note reduction by two from 2022.23 season                                                                                                                                 | <mark>16</mark> | Yes                 | Yes                                     | Not the<br>bowling<br>green |
| 10          | Grass surrounding Tennis Courts                                                                                                                                                                                  | 18              |                     |                                         | green                       |
| 11          | Inner banks of Recreation Ground and Six Acres                                                                                                                                                                   | 18              |                     |                                         |                             |
| 12          | Recreation Ground and Six Acres                                                                                                                                                                                  | 18              |                     |                                         |                             |
|             | Other                                                                                                                                                                                                            | 10              |                     |                                         |                             |
| 13          | Footpaths per plan - *note reduction by two from 2022.23                                                                                                                                                         | 6               |                     |                                         |                             |
| 14          | Outer banks of Recreation Ground and Six Acres                                                                                                                                                                   | 3               | Strim/brus          | h cut, note                             | steep banks                 |
| 15          | Memorial Social Centre Grounds                                                                                                                                                                                   | 16              | Yes                 |                                         |                             |
| 16          | Hedges – bowling green, along the track next to the<br>Recreation Ground, the beech hedge near the car park<br>(cut one side) and the hedge around the cemetery (cut<br>both sides on road & one side elsewhere) | 2               |                     |                                         |                             |
| 18          | Scrub to rear of hard standing between Bowling Green and Tennis Courts                                                                                                                                           | 2               |                     |                                         |                             |

| <b>Clearing Leaves in Autumn</b> | In the following areas:                                                                                                                                                                                                                             |
|----------------------------------|-----------------------------------------------------------------------------------------------------------------------------------------------------------------------------------------------------------------------------------------------------|
|                                  | Cemetery and Churchyard                                                                                                                                                                                                                             |
|                                  | Recreation Ground and Six Acres                                                                                                                                                                                                                     |
|                                  | Village Hall                                                                                                                                                                                                                                        |
| General Tree Management          | Undertake general tree maintenance of all trees within the areas on a cycle with trees being pruned. All pruning work to be undertaken between 1 December and 31 January,                                                                           |
|                                  | all pruning to be appropriate to the size and type of tree and to include:<br>• Removal of all suckers.                                                                                                                                             |
|                                  | <ul> <li>Removal of dead, diseased or crossing branches.</li> <li>Removal of low branches likely to cause an obstruction or interference with</li> </ul>                                                                                            |
|                                  | pedestrians or impede mowing operations.                                                                                                                                                                                                            |
|                                  | <ul> <li>All waste will be removed and chipped off site and recycled leaving the site safe<br/>clean and tidy.</li> </ul>                                                                                                                           |
|                                  | <ul><li>To inspect trees and report quarterly to the Clerk and advise on condition of trees.</li><li>Only work that can be undertaken at ground level will be included in this contract</li></ul>                                                   |
| Grass Cutting                    | Grass will be cut every 14 days from mid March to end October as a minimum<br>The grass should be cut to a length of 3 - 4 inches.                                                                                                                  |
|                                  | The contractor should have sufficient equipment to allow the grass to be maintained<br>under all weather conditions. In particular they will need a flail or a gang mower so that                                                                   |
|                                  | the cuttings are not generally visible<br>Ensure when Gang Mowing Recreation Ground and Six Acres that turning does not cut<br>up turf                                                                                                              |
|                                  | Blow any grass clippings off:<br>Graves and paths in cemetery and churchyard                                                                                                                                                                        |
|                                  | <ul> <li>Hard surfaces of Recreation Ground and Six Acres</li> </ul>                                                                                                                                                                                |
|                                  | Daffodil and any wildflower areas will be left and allowed to drop naturally before grass                                                                                                                                                           |
|                                  | cutting commences to preserve and encourage natural flowering in the following areas:                                                                                                                                                               |
|                                  | <ul> <li>All Greens and Verges</li> <li>Cemetery and Churchyard</li> </ul>                                                                                                                                                                          |
|                                  | <ul> <li>Cemetery and Churchyard</li> <li>Recreation Ground and Six Acres</li> </ul>                                                                                                                                                                |
|                                  | Village Hall                                                                                                                                                                                                                                        |
|                                  | When cuts delayed to allow for seed setting, cost per cut to be adjusted accordingly                                                                                                                                                                |
| Hedge Cutting                    | Twice a year to manageable height out of bird nesting season in the following areas:                                                                                                                                                                |
|                                  | <ul> <li>Bowling Green</li> <li>Cemetery and Churchyard</li> </ul>                                                                                                                                                                                  |
|                                  | <ul> <li>Recreation Ground and Six Acres</li> </ul>                                                                                                                                                                                                 |
|                                  | <ul> <li>Village Hall – Beech hedge and alongside track behind MSC</li> </ul>                                                                                                                                                                       |
| Herbicidal Treatment             | Hard Standing Areas of                                                                                                                                                                                                                              |
|                                  | Cemetery & Churchyard                                                                                                                                                                                                                               |
|                                  | <ul> <li>Recreation Ground and Six Acres</li> <li>Village Hall</li> </ul>                                                                                                                                                                           |
|                                  | Apply child and pet safe herbicide to any hard standing areas including pathways and                                                                                                                                                                |
|                                  | the car park.                                                                                                                                                                                                                                       |
|                                  | A copy of the Herbicide Licence to be sent to the parish council                                                                                                                                                                                    |
|                                  | Pesticides <b>should not be used</b> without specific agreement from Wickhambrook Parish Council on the areas, frequency and pesticide used. Any agreement would be subject to TOP Garden Services belding the relevant particide arraying license. |
| Strimming                        | holding the relevant pesticide spraying licence.<br>The areas should be strimmed within 48 hours of each cut as required to ensure that                                                                                                             |
|                                  | the areas remain tidy.                                                                                                                                                                                                                              |
|                                  | Bowling Green & Tennis Courts – strim around obstacles                                                                                                                                                                                              |
|                                  | <b>Cemetery and Churchyard</b> – strim around trees and graves, blow any grass clippings                                                                                                                                                            |
|                                  | off graves and paths                                                                                                                                                                                                                                |
|                                  | Edges to be tidied<br>Greens and verges - Strim around trees and edges                                                                                                                                                                              |
|                                  | <b>Play areas</b> – strim along fence and around play equipment. Ensure guards are fitted                                                                                                                                                           |
|                                  | to avoid damage to play equipment                                                                                                                                                                                                                   |
|                                  | Recreation Ground and Six Acres – strim                                                                                                                                                                                                             |
|                                  | Around obstacles     The inner and outer hanks of the field ner plane                                                                                                                                                                               |
|                                  | The inner and outer banks of the field per plans     Village Hall – strim around obstacles                                                                                                                                                          |
|                                  |                                                                                                                                                                                                                                                     |
|                                  |                                                                                                                                                                                                                                                     |