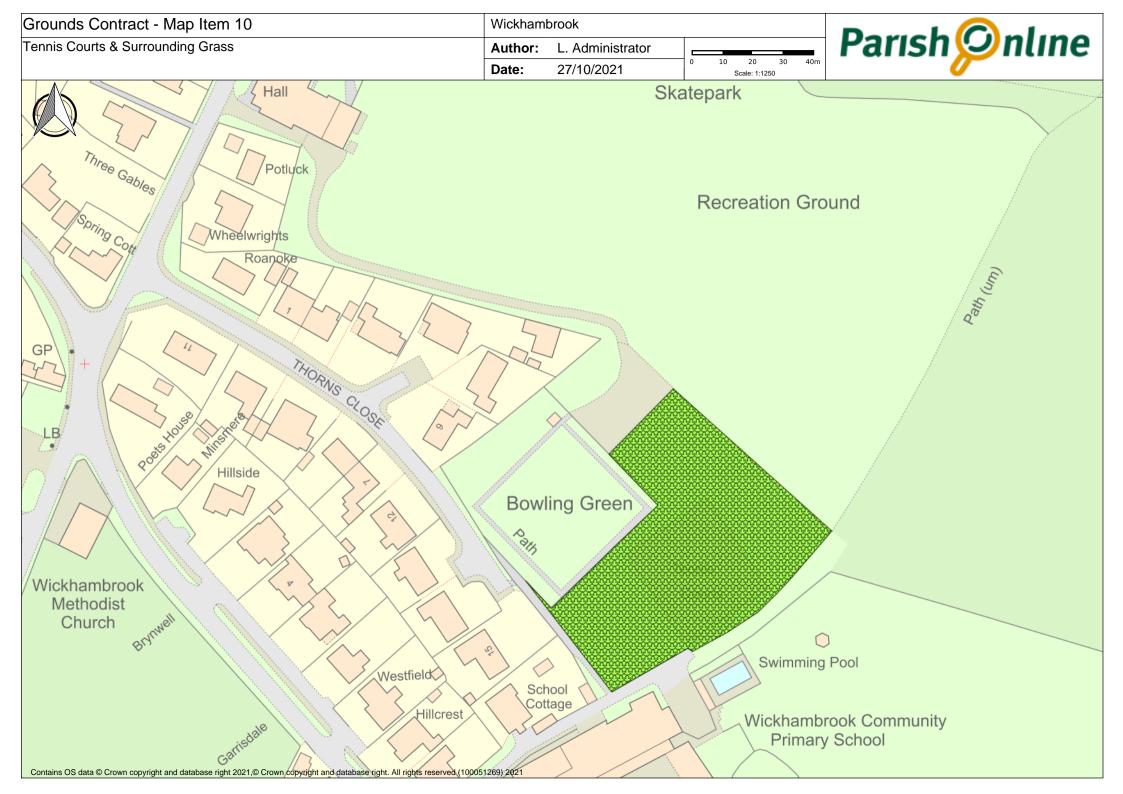

| Map<br>Item | Area                                                                                                                                                                                                             | No.<br>Cuts     | Collect<br>Arisings | Leaf<br>Clearing                        | Notes                       |
|-------------|------------------------------------------------------------------------------------------------------------------------------------------------------------------------------------------------------------------|-----------------|---------------------|-----------------------------------------|-----------------------------|
|             | Greens                                                                                                                                                                                                           |                 |                     |                                         |                             |
| 1           |                                                                                                                                                                                                                  |                 | No                  | rear for wi                             |                             |
|             | Attleton Green                                                                                                                                                                                                   | 18              |                     | colonisatio                             |                             |
| 2           | Coltsfoot Green                                                                                                                                                                                                  | 18              | No                  | Strim down<br>culverts                  |                             |
| 3           | Meeting Green Verge & Triangle                                                                                                                                                                                   | 18              | No                  | Small trian<br>strimmed t<br>visibility | gle must be<br>to ensure    |
| 4           | Nunnery Green Verges                                                                                                                                                                                             | 18              | No                  | Verges une                              | even – take<br>s to obtain  |
|             |                                                                                                                                                                                                                  | 10              |                     | even cut                                |                             |
| 5           | Cemetery & Churchyard                                                                                                                                                                                            | 10              | No                  | Not verges                              | or car park                 |
| 6           | All Saints Churchyard<br>Cemetery and Memorial Garden *                                                                                                                                                          | 18              | NO                  | Yes                                     |                             |
|             | Agree with clerk where areas to be left for seed setting in advance**                                                                                                                                            | 18              |                     | 165                                     |                             |
|             | Play Areas                                                                                                                                                                                                       |                 |                     |                                         |                             |
| 7           | Bury Road Play Area - leaves & debris collected                                                                                                                                                                  | 18              | Yes                 | Yes                                     |                             |
| 8           | Cemetery Road Play Area - leaves & debris collected                                                                                                                                                              | 18              | Yes                 | Yes                                     |                             |
|             | Recreation Ground & Six Acres                                                                                                                                                                                    |                 |                     |                                         |                             |
| 9           | Bowling Green (in and outer banks)<br>*note reduction by two from 2022.23 season                                                                                                                                 | <mark>16</mark> | Yes                 | Yes                                     | Not the<br>bowling<br>green |
| 10          | Grass surrounding Tennis Courts                                                                                                                                                                                  | 18              |                     |                                         | green                       |
| 11          | Inner banks of Recreation Ground and Six Acres                                                                                                                                                                   | 18              |                     |                                         |                             |
| 12          | Recreation Ground and Six Acres                                                                                                                                                                                  | 18              |                     |                                         |                             |
|             | Other                                                                                                                                                                                                            | 10              |                     |                                         |                             |
| 13          | Footpaths per plan - *note reduction by two from 2022.23                                                                                                                                                         | 6               |                     |                                         |                             |
| 14          | Outer banks of Recreation Ground and Six Acres                                                                                                                                                                   | 3               | Strim/brus          | h cut, note                             | steep banks                 |
| 15          | Memorial Social Centre Grounds                                                                                                                                                                                   | 16              | Yes                 |                                         |                             |
| 16          | Hedges – bowling green, along the track next to the<br>Recreation Ground, the beech hedge near the car park<br>(cut one side) and the hedge around the cemetery (cut<br>both sides on road & one side elsewhere) | 2               |                     |                                         |                             |
| 18          | Scrub to rear of hard standing between Bowling Green and Tennis Courts                                                                                                                                           | 2               |                     |                                         |                             |