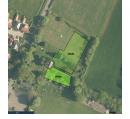

|
|                                  |                                                                                                                                                                                                                                                     |
|                                  |                                                                                                                                                                                                                                                     |

#### Appendix B

#### Suggested Wildlife Areas following responses to consultations

WA1 – Six Acres



#### WA2 – Nunnery Green (hatched)



#### WA3 – Wickhambrook Cemetery



WA4 – All Saints Churchyard – PCC do not support this proposal

#### WA5 – Coltsfoot Green (culvert and to rear of pond)



WA6 – Attleton Green



Hilary Workman Clerk & RFO September 2024

## Wickhambrook **Parish Council**

We're already looking at our Grounds Contract for next year! Did you know that our contract covers the following areas?

- **Attleton Green**
- **Coltsfoot Green**
- Meeting Green (verge & triangle)
- Nunnery Green (part)
- All Saints Churchyard & Wickhambrook Cemetery
- Recreation Ground, Six Acres (incl. inner & outer banks, Tennis Courts and Bowls Club)
- Play areas at Bury Road and Cemetery Road
- Memorial Social Centre Grounds

Costs have risen year on year, and one of the ways we have been trying to offset these is by reviewing the contract each year, and bei