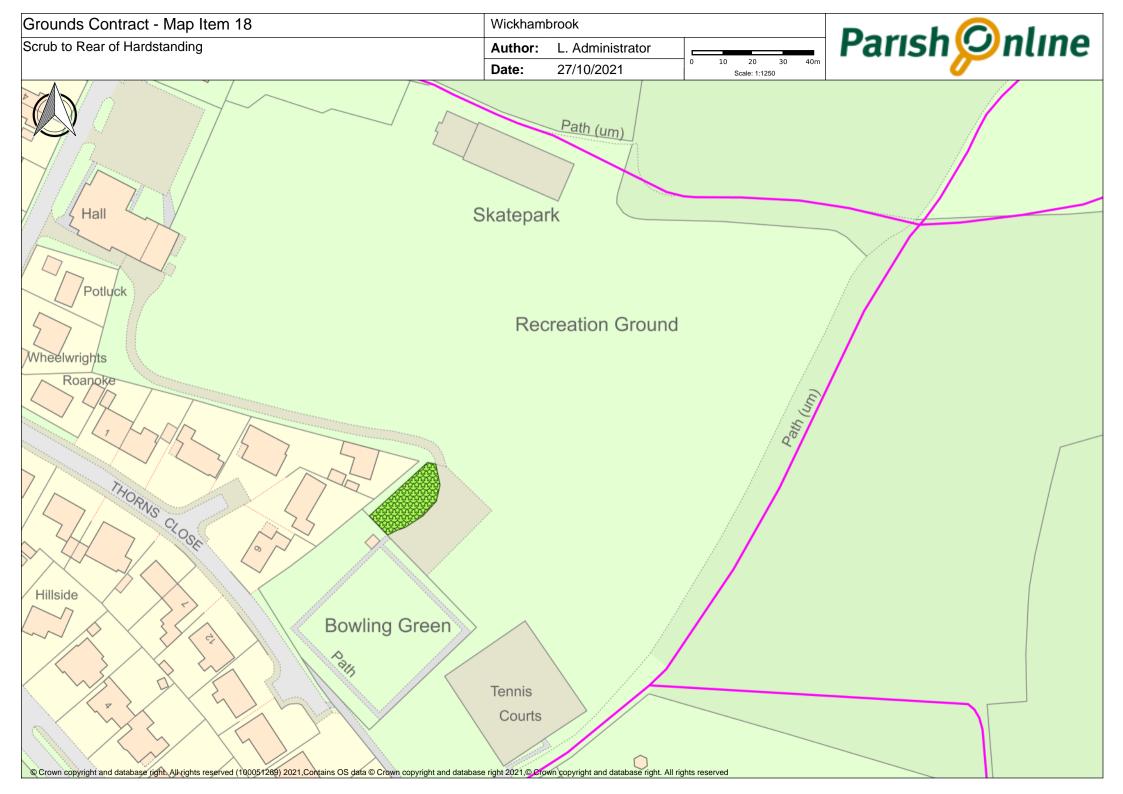

| Map<br>Item | Area                                                                                                                                                                                                             | No.<br>Cuts     | Collect<br>Arisings | Leaf<br>Clearing                        | Notes                       |
|-------------|------------------------------------------------------------------------------------------------------------------------------------------------------------------------------------------------------------------|-----------------|---------------------|-----------------------------------------|-----------------------------|
|             | Greens                                                                                                                                                                                                           |                 |                     |                                         |                             |
| 1           |                                                                                                                                                                                                                  |                 | No                  | rear for wi                             |                             |
|             | Attleton Green                                                                                                                                                                                                   | 18              |                     | colonisatio                             |                             |
| 2           | Coltsfoot Green                                                                                                                                                                                                  | 18              | No                  | Strim down<br>culverts                  |                             |
| 3           | Meeting Green Verge & Triangle                                                                                                                                                                                   | 18              | No                  | Small trian<br>strimmed t<br>visibility | gle must be<br>to ensure    |
| 4           | Nunnery Green Verges                                                                                                                                                                                             | 18              | No                  | Verges une                              | even – take<br>s to obtain  |
|             |                                                                                                                                                                                                                  | 10              |                     | even cut                                |                             |
| 5           | Cemetery & Churchyard                                                                                                                                                                                            | 10              | No                  | Not verges                              | or car park                 |
| 6           | All Saints Churchyard<br>Cemetery and Memorial Garden *                                                                                                                                                          | 18              | NO                  | Yes                                     |                             |
|             | Agree with clerk where areas to be left for seed setting in advance**                                                                                                                                            | 18              |                     | 165                                     |                             |
|             | Play Areas                                                                                                                                                                                                       |                 |                     |                                         |                             |
| 7           | Bury Road Play Area - leaves & debris collected                                                                                                                                                                  | 18              | Yes                 | Yes                                     |                             |
| 8           | Cemetery Road Play Area - leaves & debris collected                                                                                                                                                              | 18              | Yes                 | Yes                                     |                             |
|             | Recreation Ground & Six Acres                                                                                                                                                                                    |                 |                     |                                         |                             |
| 9           | Bowling Green (in and outer banks)<br>*note reduction by two from 2022.23 season                                                                                                                                 | <mark>16</mark> | Yes                 | Yes                                     | Not the<br>bowling<br>green |
| 10          | Grass surrounding Tennis Courts                                                                                                                                                                                  | 18              |                     |                                         | green                       |
| 11          | Inner banks of Recreation Ground and Six Acres                                                                                                                                                                   | 18              |                     |                                         |                             |
| 12          | Recreation Ground and Six Acres                                                                                                                                                                                  | 18              |                     |                                         |                             |
|             | Other                                                                                                                                                                                                            | 10              |                     |                                         |                             |
| 13          | Footpaths per plan - *note reduction by two from 2022.23                                                                                                                                                         | 6               |                     |                                         |                             |
| 14          | Outer banks of Recreation Ground and Six Acres                                                                                                                                                                   | 3               | Strim/brus          | h cut, note                             | steep banks                 |
| 15          | Memorial Social Centre Grounds                                                                                                                                                                                   | 16              | Yes                 |                                         |                             |
| 16          | Hedges – bowling green, along the track next to the<br>Recreation Ground, the beech hedge near the car park<br>(cut one side) and the hedge around the cemetery (cut<br>both sides on road & one side elsewhere) | 2               |                     |                                         |                             |
| 18          | Scrub to rear of hard standing between Bowling Green and Tennis Courts                                                                                                                                           | 2               |                     |                                         |                             |