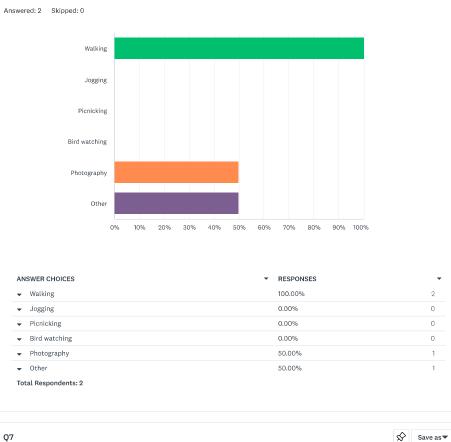

The estates committee, and subsequently the parish council, considered proposed changes to the grounds contract specification in their July meetings (Mins WPC.EC.24.07.11 & WPC.24.07.15 refer), and two consultations have been carried out (one a poster display at Wickhambrook Fete and Flower Show, and latterly in August, a survey on Survey Monkey, the results of which are attached as **Appendix C**).

Comments (although not statistically relevant) supported the inclusion of wildlife areas, which was also identified by a much greater proportion of respondents throughout the surveys undertaken for the preparation of the Neighbourhood plan. A general reduction in the number of cuts was not supported.