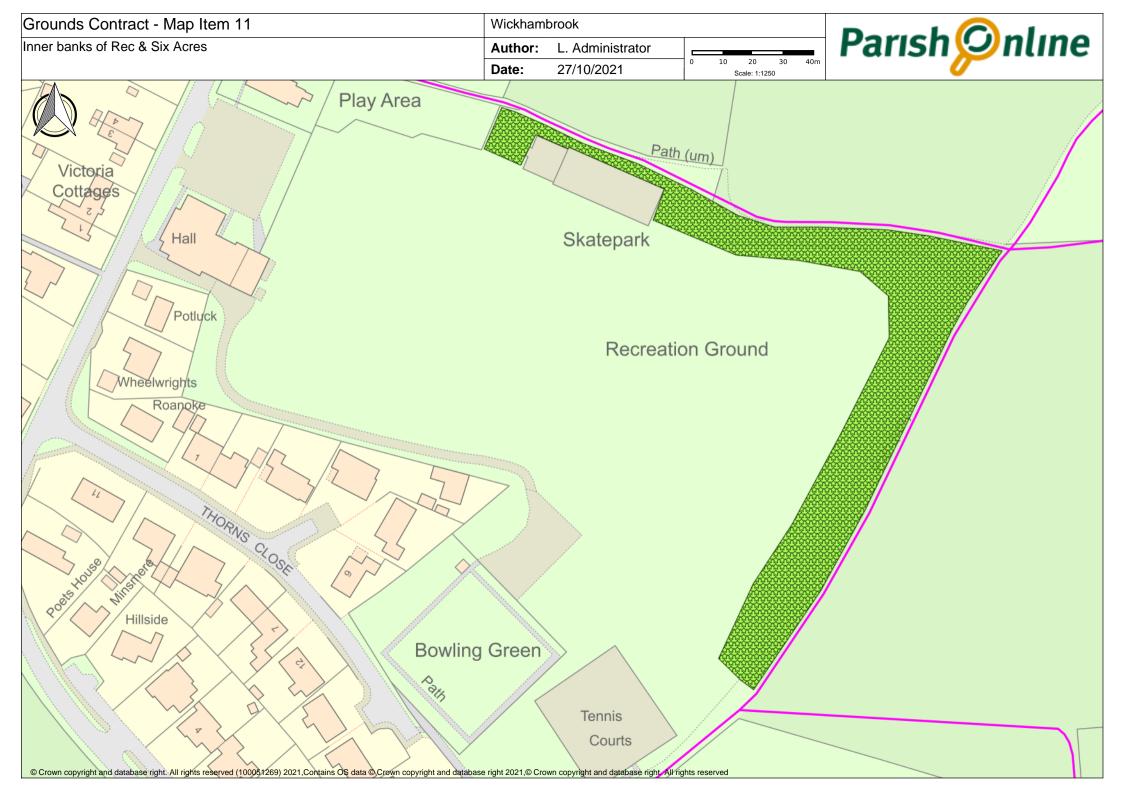

| Map<br>Item | Area                                                                                                                                                                                                             | No.<br>Cuts     | Collect<br>Arisings | Leaf<br>Clearing                        | Notes                       |
|-------------|------------------------------------------------------------------------------------------------------------------------------------------------------------------------------------------------------------------|-----------------|---------------------|-----------------------------------------|-----------------------------|
|             | Greens                                                                                                                                                                                                           |                 |                     |                                         |                             |
| 1           |                                                                                                                                                                                                                  |                 | No                  | rear for wi                             |                             |
|             | Attleton Green                                                                                                                                                                                                   | 18              |                     | colonisatio                             |                             |
| 2           | Coltsfoot Green                                                                                                                                                                                                  | 18              | No                  | Strim down<br>culverts                  |                             |
| 3           | Meeting Green Verge & Triangle                                                                                                                                                                                   | 18              | No                  | Small trian<br>strimmed t<br>visibility | gle must be<br>to ensure    |
| 4           | Nunnery Green Verges                                                                                                                                                                                             | 18              | No                  | Verges une                              | even – take<br>s to obtain  |
|             |                                                                                                                                                                                                                  | 10              |                     | even cut                                |                             |
| 5           | Cemetery & Churchyard                                                                                                                                                                                            | 10              | No                  | Not verges                              | or car park                 |
| 6           | All Saints Churchyard<br>Cemetery and Memorial Garden *                                                                                                                                                          | 18              | NO                  | Yes                                     |                             |
|             | Agree with clerk where areas to be left for seed setting in advance**                                                                                                                                            | 18              |                     | 165                                     |                             |
|             | Play Areas                                                                                                                                                                                                       |                 |                     |                                         |                             |
| 7           | Bury Road Play Area - leaves & debris collected                                                                                                                                                                  | 18              | Yes                 | Yes                                     |                             |
| 8           | Cemetery Road Play Area - leaves & debris collected                                                                                                                                                              | 18              | Yes                 | Yes                                     |                             |
|             | Recreation Ground & Six Acres                                                                                                                                                                                    |                 |                     |                                         |                             |
| 9           | Bowling Green (in and outer banks)<br>*note reduction by two from 2022.23 season                                                                                                                                 | <mark>16</mark> | Yes                 | Yes                                     | Not the<br>bowling<br>green |
| 10          | Grass surrounding Tennis Courts                                                                                                                                                                                  | 18              |                     |                                         | green                       |
| 11          | Inner banks of Recreation Ground and Six Acres                                                                                                                                                                   | 18              |                     |                                         |                             |
| 12          | Recreation Ground and Six Acres                                                                                                                                                                                  | 18              |                     |                                         |                             |
|             | Other                                                                                                                                                                                                            | 10              |                     |                                         |                             |
| 13          | Footpaths per plan - *note reduction by two from 2022.23                                                                                                                                                         | 6               |                     |                                         |                             |
| 14          | Outer banks of Recreation Ground and Six Acres                                                                                                                                                                   | 3               | Strim/brus          | h cut, note                             | steep banks                 |
| 15          | Memorial Social Centre Grounds                                                                                                                                                                                   | 16              | Yes                 |                                         |                             |
| 16          | Hedges – bowling green, along the track next to the<br>Recreation Ground, the beech hedge near the car park<br>(cut one side) and the hedge around the cemetery (cut<br>both sides on road & one side elsewhere) | 2               |                     |                                         |                             |
| 18          | Scrub to rear of hard standing between Bowling Green and Tennis Courts                                                                                                                                           | 2               |                     |                                         |                             |