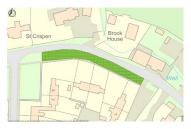

|
|                                  |                                                                                                                                                                                                                                                     |
|                                  |                                                                                                                                                                                                                                                     |

#### Appendix B

#### Suggested Wildlife Areas following responses to consultations

WA1 – Six Acres



#### WA2 – Nunnery Green (hatched)



#### WA3 – Wickhambrook Cemetery



WA4 – All Saints Churchyard – PCC do not support this proposal

#### WA5 – Coltsfoot Green (culvert and to rear of pond)



WA6 – Attleton Green



Hilary Workman Clerk & RFO September 2024

## Wickhambrook **Parish Council**

We're already looking at our Grounds Contract for next year! Did you know that our contract covers the following areas?

- **Attleton Green**
- **Coltsfoot Green**
- Meeting Green (verge & triangle)
- Nunnery Green (part)
- All Saints Churchyard & Wickhambrook Cemetery
- Recreation Ground, Six Acres (incl. inner & outer banks, Tennis Courts and Bowls Club)
- Play areas at Bury Road and Cemetery Road
- Memorial Social Centre Grounds

Costs have risen year on year, and one of the ways we have been trying to offset these is by revie