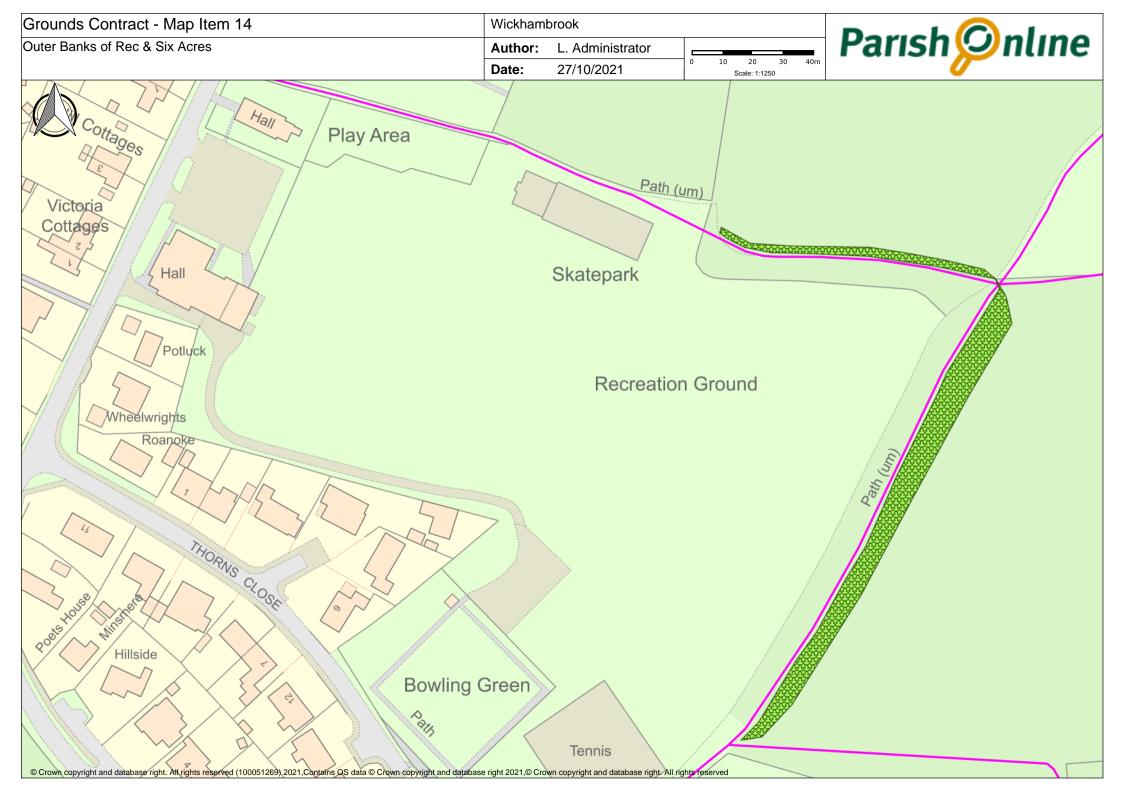

| Map<br>Item | Area                                                                                                                                                                                                             | No.<br>Cuts     | Collect<br>Arisings | Leaf<br>Clearing                        | Notes                       |
|-------------|------------------------------------------------------------------------------------------------------------------------------------------------------------------------------------------------------------------|-----------------|---------------------|-----------------------------------------|-----------------------------|
|             | Greens                                                                                                                                                                                                           |                 |                     |                                         |                             |
| 1           |                                                                                                                                                                                                                  |                 | No                  | rear for wi                             |                             |
|             | Attleton Green                                                                                                                                                                                                   | 18              |                     | colonisatio                             |                             |
| 2           | Coltsfoot Green                                                                                                                                                                                                  | 18              | No                  | Strim down<br>culverts                  |                             |
| 3           | Meeting Green Verge & Triangle                                                                                                                                                                                   | 18              | No                  | Small trian<br>strimmed t<br>visibility | gle must be<br>to ensure    |
| 4           | Nunnery Green Verges                                                                                                                                                                                             | 18              | No                  | Verges une                              | even – take<br>s to obtain  |
|             |                                                                                                                                                                                                                  | 10              |                     | even cut                                |                             |
| 5           | Cemetery & Churchyard                                                                                                                                                                                            | 10              | No                  | Not verges                              | or car park                 |
| 6           | All Saints Churchyard<br>Cemetery and Memorial Garden *                                                                                                                                                          | 18              | NO                  | Yes                                     |                             |
|             | Agree with clerk where areas to be left for seed setting in advance**                                                                                                                                            | 18              |                     | 165                                     |                             |
|             | Play Areas                                                                                                                                                                                                       |                 |                     |                                         |                             |
| 7           | Bury Road Play Area - leaves & debris collected                                                                                                                                                                  | 18              | Yes                 | Yes                                     |                             |
| 8           | Cemetery Road Play Area - leaves & debris collected                                                                                                                                                              | 18              | Yes                 | Yes                                     |                             |
|             | Recreation Ground & Six Acres                                                                                                                                                                                    |                 |                     |                                         |                             |
| 9           | Bowling Green (in and outer banks)<br>*note reduction by two from 2022.23 season                                                                                                                                 | <mark>16</mark> | Yes                 | Yes                                     | Not the<br>bowling<br>green |
| 10          | Grass surrounding Tennis Courts                                                                                                                                                                                  | 18              |                     |                                         | green                       |
| 11          | Inner banks of Recreation Ground and Six Acres                                                                                                                                                                   | 18              |                     |                                         |                             |
| 12          | Recreation Ground and Six Acres                                                                                                                                                                                  | 18              |                     |                                         |                             |
|             | Other                                                                                                                                                                                                            | 10              |                     |                                         |                             |
| 13          | Footpaths per plan - *note reduction by two from 2022.23                                                                                                                                                         | 6               |                     |                                         |                             |
| 14          | Outer banks of Recreation Ground and Six Acres                                                                                                                                                                   | 3               | Strim/brus          | h cut, note                             | steep banks                 |
| 15          | Memorial Social Centre Grounds                                                                                                                                                                                   | 16              | Yes                 |                                         |                             |
| 16          | Hedges – bowling green, along the track next to the<br>Recreation Ground, the beech hedge near the car park<br>(cut one side) and the hedge around the cemetery (cut<br>both sides on road & one side elsewhere) | 2               |                     |                                         |                             |
| 18          | Scrub to rear of hard standing between Bowling Green and Tennis Courts                                                                                                                                           | 2               |                     |                                         |                             |

| <b>Clearing Leaves in Autumn</b> | In the following areas:                                                                                                                                                                                                                             |
|----------------------------------|-----------------------------------------------------------------------------------------------------------------------------------------------------------------------------------------------------------------------------------------------------|
|                                  | Cemetery and Churchyard                                                                                                                                                                                                                             |
|                                  | Recreation Ground and Six Acres                                                                                                                                                                                                                     |
|                                  | Village Hall                                                                                                                                                                                                                                        |
| General Tree Management          | Undertake general tree maintenance of all trees within the areas on a cycle with trees being pruned. All pruning work to be undertaken between 1 December and 31 January,                                                                           |
|                                  | all pruning to be appropriate to the size and type of tree and to include:<br>• Removal of all suckers.                                                                                                                                             |
|                                  | <ul> <li>Removal of dead, diseased or crossing branches.</li> <li>Removal of low branches likely to cause an obstruction or interference with</li> </ul>                                                                                            |
|                                  | pedestrians or impede mowing operations.                                                                                                                                                                                                            |
|                                  | <ul> <li>All waste will be removed and chipped off site and recycled leaving the site safe<br/>clean and tidy.</li> </ul>                                                                                                                           |
|                                  | <ul><li>To inspect trees and report quarterly to the Clerk and advise on condition of trees.</li><li>Only work that can be undertaken at ground level will be included in this contract</li></ul>                                                   |
| Grass Cutting                    | Grass will be cut every 14 days from mid March to end October as a minimum<br>The grass should be cut to a length of 3 - 4 inches.                                                                                                                  |
|                                  | The contractor should have sufficient equipment to allow the grass to be maintained<br>under all weather conditions. In particular they will need a flail or a gang mower so that                                                                   |
|                                  | the cuttings are not generally visible<br>Ensure when Gang Mowing Recreation Ground and Six Acres that turning does not cut<br>up turf                                                                                                              |
|                                  | Blow any grass clippings off:<br>Graves and paths in cemetery and churchyard                                                                                                                                                                        |
|                                  | <ul> <li>Hard surfaces of Recreation Ground and Six Acres</li> </ul>                                                                                                                                                                                |
|                                  | Daffodil and any wildflower areas will be left and allowed to drop naturally before grass                                                                                                                                                           |
|                                  | cutting commences to preserve and encourage natural flowering in the following areas:                                                                                                                                                               |
|                                  | <ul> <li>All Greens and Verges</li> <li>Cemetery and Churchyard</li> </ul>                                                                                                                                                                          |
|                                  | <ul> <li>Cemetery and Churchyard</li> <li>Recreation Ground and Six Acres</li> </ul>                                                                                                                                                                |
|                                  | Village Hall                                                                                                                                                                                                                                        |
|                                  | When cuts delayed to allow for seed setting, cost per cut to be adjusted accordingly                                                                                                                                                                |
| Hedge Cutting                    | Twice a year to manageable height out of bird nesting season in the following areas:                                                                                                                                                                |
|                                  | <ul> <li>Bowling Green</li> <li>Cemetery and Churchyard</li> </ul>                                                                                                                                                                                  |
|                                  | <ul> <li>Recreation Ground and Six Acres</li> </ul>                                                                                                                                                                                                 |
|                                  | <ul> <li>Village Hall – Beech hedge and alongside track behind MSC</li> </ul>                                                                                                                                                                       |
| Herbicidal Treatment             | Hard Standing Areas of                                                                                                                                                                                                                              |
|                                  | Cemetery & Churchyard                                                                                                                                                                                                                               |
|                                  | <ul> <li>Recreation Ground and Six Acres</li> <li>Village Hall</li> </ul>                                                                                                                                                                           |
|                                  | Apply child and pet safe herbicide to any hard standing areas including pathways and                                                                                                                                                                |
|                                  | the car park.                                                                                                                                                                                                                                       |
|                                  | A copy of the Herbicide Licence to be sent to the parish council                                                                                                                                                                                    |
|                                  | Pesticides <b>should not be used</b> without specific agreement from Wickhambrook Parish Council on the areas, frequency and pesticide used. Any agreement would be subject to TOP Garden Services belding the relevant particide arraying license. |
| Strimming                        | holding the relevant pesticide spraying licence.<br>The areas should be strimmed within 48 hours of each cut as required to ensure that                                                                                                             |
|                                  | the areas remain tidy.                                                                                                                                                                                                                              |
|                                  | Bowling Green & Tennis Courts – strim around obstacles                                                                                                                                                                                              |
|                                  | <b>Cemetery and Churchyard</b> – strim around trees and graves, blow any grass clippings                                                                                                                                                            |
|                                  | off graves and paths                                                                                                                                                                                                                                |
|                                  | Edges to be tidied<br>Greens and verges - Strim around trees and edges                                                                                                                                                                              |
|                                  | <b>Play areas</b> – strim along fence and around play equipment. Ensure guards are fitted                                                                                                                                                           |
|                                  | to avoid damage to play equipment                                                                                                                                                                                                                   |
|                                  | Recreation Ground and Six Acres – strim                                                                                                                                                                                                             |
|                                  | Around obstacles     The inner and outer hanks of the field ner plane                                                                                                                                                                               |
|                                  | The inner and outer banks of the field per plans     Village Hall – strim around obstacles                                                                                                                                                          |
|                                  |                                                                                                                                                                                                                                                     |
|                                  |                                                                                                                                                                                                                                                     |