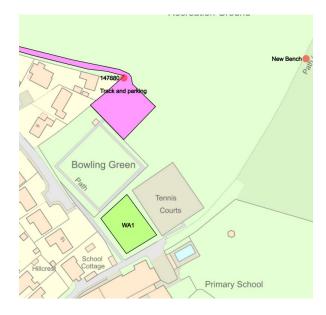

#### Appendix B

#### Suggested Wildlife Areas following responses to consultations

WA1 – Six Acres