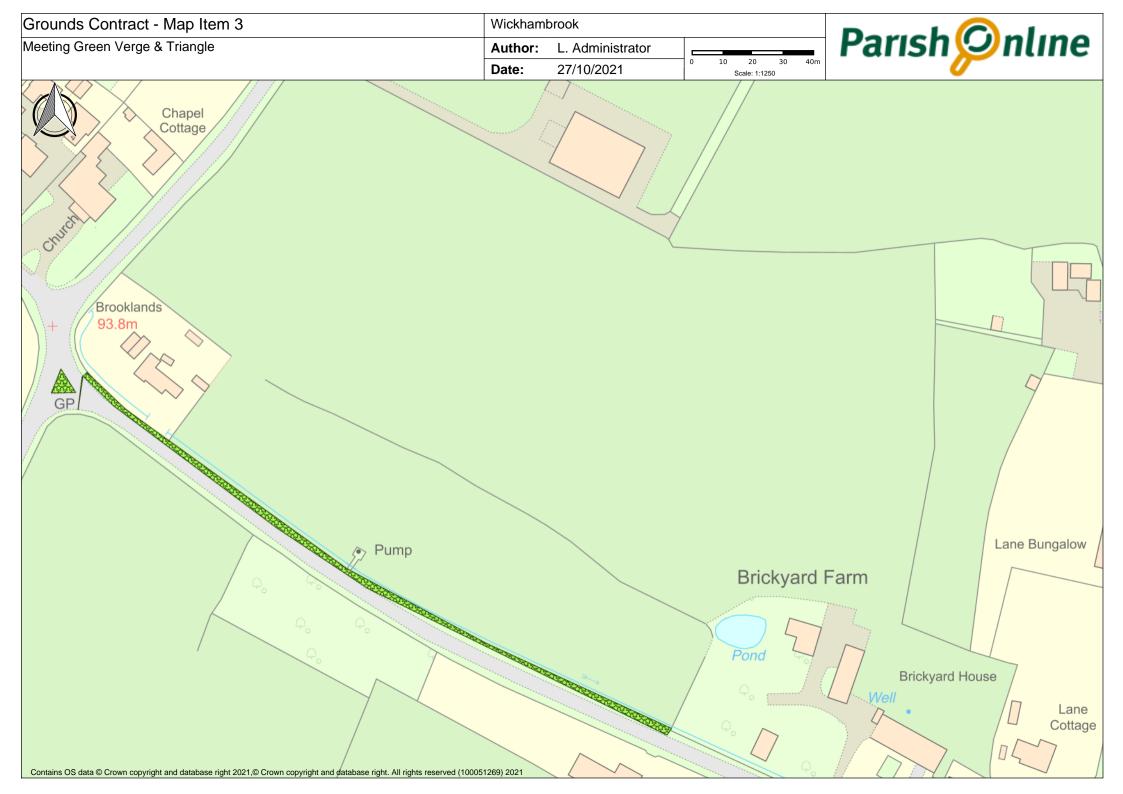

| Map<br>Item | Area                                                                                                                                                                                                             | No.<br>Cuts     | Collect<br>Arisings | Leaf<br>Clearing                        | Notes                       |
|-------------|------------------------------------------------------------------------------------------------------------------------------------------------------------------------------------------------------------------|-----------------|---------------------|-----------------------------------------|-----------------------------|
|             | Greens                                                                                                                                                                                                           |                 |                     |                                         |                             |
| 1           |                                                                                                                                                                                                                  |                 | No                  | rear for wi                             |                             |
|             | Attleton Green                                                                                                                                                                                                   | 18              |                     | colonisatio                             |                             |
| 2           | Coltsfoot Green                                                                                                                                                                                                  | 18              | No                  | Strim down<br>culverts                  |                             |
| 3           | Meeting Green Verge & Triangle                                                                                                                                                                                   | 18              | No                  | Small trian<br>strimmed t<br>visibility | gle must be<br>to ensure    |
| 4           | Nunnery Green Verges                                                                                                                                                                                             | 18              | No                  | Verges une                              | even – take<br>s to obtain  |
|             |                                                                                                                                                                                                                  | 10              |                     | even cut                                |                             |
| 5           | Cemetery & Churchyard                                                                                                                                                                                            | 10              | No                  | Not verges                              | or car park                 |
| 6           | All Saints Churchyard<br>Cemetery and Memorial Garden *                                                                                                                                                          | 18              | NO                  | Yes                                     |                             |
|             | Agree with clerk where areas to be left for seed setting in advance**                                                                                                                                            | 18              |                     | 165                                     |                             |
|             | Play Areas                                                                                                                                                                                                       |                 |                     |                                         |                             |
| 7           | Bury Road Play Area - leaves & debris collected                                                                                                                                                                  | 18              | Yes                 | Yes                                     |                             |
| 8           | Cemetery Road Play Area - leaves & debris collected                                                                                                                                                              | 18              | Yes                 | Yes                                     |                             |
|             | Recreation Ground & Six Acres                                                                                                                                                                                    |                 |                     |                                         |                             |
| 9           | Bowling Green (in and outer banks)<br>*note reduction by two from 2022.23 season                                                                                                                                 | <mark>16</mark> | Yes                 | Yes                                     | Not the<br>bowling<br>green |
| 10          | Grass surrounding Tennis Courts                                                                                                                                                                                  | 18              |                     |                                         | green                       |
| 11          | Inner banks of Recreation Ground and Six Acres                                                                                                                                                                   | 18              |                     |                                         |                             |
| 12          | Recreation Ground and Six Acres                                                                                                                                                                                  | 18              |                     |                                         |                             |
|             | Other                                                                                                                                                                                                            | 10              |                     |                                         |                             |
| 13          | Footpaths per plan - *note reduction by two from 2022.23                                                                                                                                                         | 6               |                     |                                         |                             |
| 14          | Outer banks of Recreation Ground and Six Acres                                                                                                                                                                   | 3               | Strim/brus          | h cut, note                             | steep banks                 |
| 15          | Memorial Social Centre Grounds                                                                                                                                                                                   | 16              | Yes                 |                                         |                             |
| 16          | Hedges – bowling green, along the track next to the<br>Recreation Ground, the beech hedge near the car park<br>(cut one side) and the hedge around the cemetery (cut<br>both sides on road & one side elsewhere) | 2               |                     |                                         |                             |
| 18          | Scrub to rear of hard standing between Bowling Green and Tennis Courts                                                                                                                                           | 2               |                     |                                         |                             |