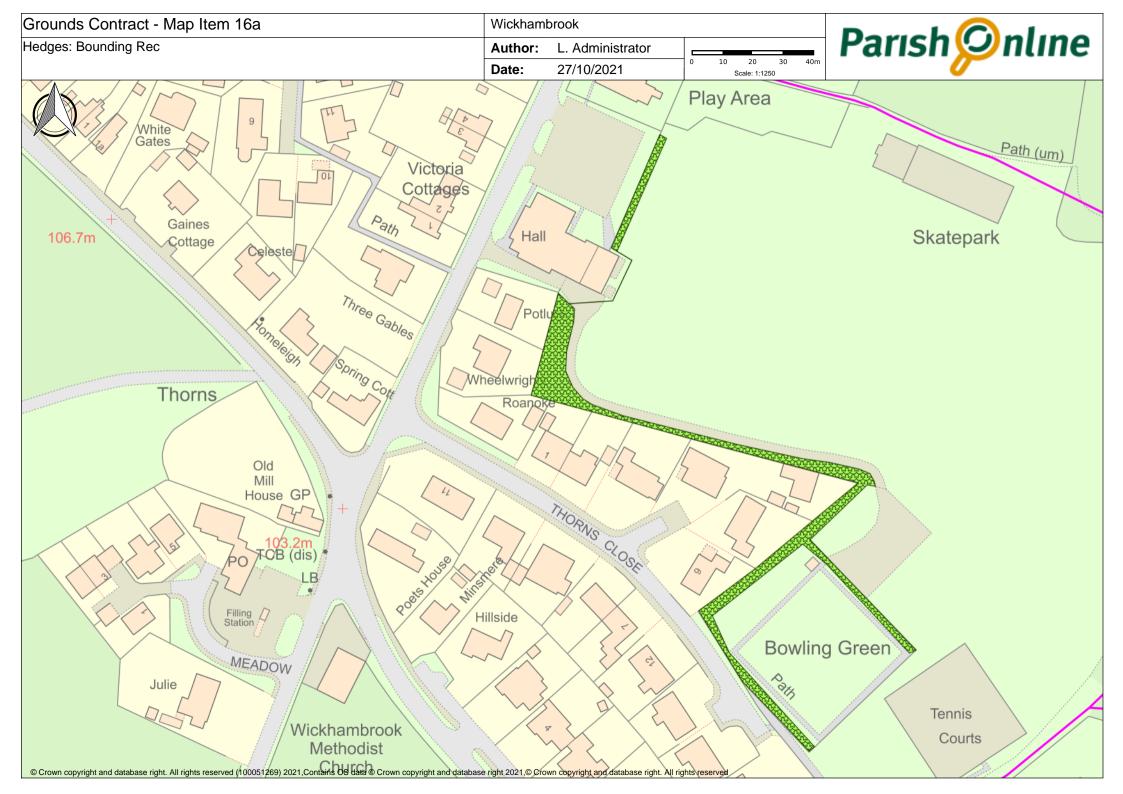

| Map<br>Item | Area                                                                                                                                                                                                             | No.<br>Cuts     | Collect<br>Arisings | Leaf<br>Clearing                        | Notes                       |
|-------------|------------------------------------------------------------------------------------------------------------------------------------------------------------------------------------------------------------------|-----------------|---------------------|-----------------------------------------|-----------------------------|
|             | Greens                                                                                                                                                                                                           |                 |                     |                                         |                             |
| 1           |                                                                                                                                                                                                                  |                 | No                  | rear for wi                             |                             |
|             | Attleton Green                                                                                                                                                                                                   | 18              |                     | colonisatio                             |                             |
| 2           | Coltsfoot Green                                                                                                                                                                                                  | 18              | No                  | Strim down<br>culverts                  |                             |
| 3           | Meeting Green Verge & Triangle                                                                                                                                                                                   | 18              | No                  | Small trian<br>strimmed t<br>visibility | gle must be<br>to ensure    |
| 4           | Nunnery Green Verges                                                                                                                                                                                             | 18              | No                  | Verges une                              | even – take<br>s to obtain  |
|             |                                                                                                                                                                                                                  | 10              |                     | even cut                                |                             |
| 5           | Cemetery & Churchyard                                                                                                                                                                                            | 10              | No                  | Not verges                              | or car park                 |
| 6           | All Saints Churchyard<br>Cemetery and Memorial Garden *                                                                                                                                                          | 18              | NO                  | Yes                                     |                             |
|             | Agree with clerk where areas to be left for seed setting in advance**                                                                                                                                            | 18              |                     | 165                                     |                             |
|             | Play Areas                                                                                                                                                                                                       |                 |                     |                                         |                             |
| 7           | Bury Road Play Area - leaves & debris collected                                                                                                                                                                  | 18              | Yes                 | Yes                                     |                             |
| 8           | Cemetery Road Play Area - leaves & debris collected                                                                                                                                                              | 18              | Yes                 | Yes                                     |                             |
|             | Recreation Ground & Six Acres                                                                                                                                                                                    |                 |                     |                                         |                             |
| 9           | Bowling Green (in and outer banks)<br>*note reduction by two from 2022.23 season                                                                                                                                 | <mark>16</mark> | Yes                 | Yes                                     | Not the<br>bowling<br>green |
| 10          | Grass surrounding Tennis Courts                                                                                                                                                                                  | 18              |                     |                                         | green                       |
| 11          | Inner banks of Recreation Ground and Six Acres                                                                                                                                                                   | 18              |                     |                                         |                             |
| 12          | Recreation Ground and Six Acres                                                                                                                                                                                  | 18              |                     |                                         |                             |
|             | Other                                                                                                                                                                                                            | 10              |                     |                                         |                             |
| 13          | Footpaths per plan - *note reduction by two from 2022.23                                                                                                                                                         | 6               |                     |                                         |                             |
| 14          | Outer banks of Recreation Ground and Six Acres                                                                                                                                                                   | 3               | Strim/brus          | h cut, note                             | steep banks                 |
| 15          | Memorial Social Centre Grounds                                                                                                                                                                                   | 16              | Yes                 |                                         |                             |
| 16          | Hedges – bowling green, along the track next to the<br>Recreation Ground, the beech hedge near the car park<br>(cut one side) and the hedge around the cemetery (cut<br>both sides on road & one side elsewhere) | 2               |                     |                                         |                             |
| 18          | Scrub to rear of hard standing between Bowling Green and Tennis Courts                                                                                                                                           | 2               |                     |                                         |                             |

| <b>Clearing Leaves in Autumn</b> | In the following areas:                                                                                                                                                                                                                             |
|----------------------------------|-----------------------------------------------------------------------------------------------------------------------------------------------------------------------------------------------------------------------------------------------------|
|                                  | Cemetery and Churchyard                                                                                                                                                                                                                             |
|                                  | Recreation Ground and Six Acres                                                                                                                                                                                                                     |
|                                  | Village Hall                                                                                                                                                                                                                                        |
| General Tree Management          | Undertake general tree maintenance of all trees within the areas on a cycle with trees being pruned. All pruning work to be undertaken between 1 December and 31 January,                                                                           |
|                                  | all pruning to be appropriate to the size and type of tree and to include:<br>• Removal of all suckers.                                                                                                                                             |
|                                  | <ul> <li>Removal of dead, diseased or crossing branches.</li> <li>Removal of low branches likely to cause an obstruction or interference with</li> </ul>                                                                                            |
|                                  | pedestrians or impede mowing operations.                                                                                                                                                                                                            |
|                                  | <ul> <li>All waste will be removed and chipped off site and recycled leaving the site safe<br/>clean and tidy.</li> </ul>                                                                                                                           |
|                                  | <ul><li>To inspect trees and report quarterly to the Clerk and advise on condition of trees.</li><li>Only work that can be undertaken at ground level will be included in this contract</li></ul>                                                   |
| Grass Cutting                    | Grass will be cut every 14 days from mid March to end October as a minimum<br>The grass should be cut to a length of 3 - 4 inches.                                                                                                                  |
|                                  | The contractor should have sufficient equipment to allow the grass to be maintained<br>under all weather conditions. In particular they will need a flail or a gang mower so that                                                                   |
|                                  | the cuttings are not generally visible<br>Ensure when Gang Mowing Recreation Ground and Six Acres that turning does not cut<br>up turf                                                                                                              |
|                                  | Blow any grass clippings off:<br>Graves and paths in cemetery and churchyard                                                                                                                                                                        |
|                                  | <ul> <li>Hard surfaces of Recreation Ground and Six Acres</li> </ul>                                                                                                                                                                                |
|                                  | Daffodil and any wildflower areas will be left and allowed to drop naturally before grass                                                                                                                                                           |
|                                  | cutting commences to preserve and encourage natural flowering in the following areas:                                                                                                                                                               |
|                                  | <ul> <li>All Greens and Verges</li> <li>Cemetery and Churchyard</li> </ul>                                                                                                                                                                          |
|                                  | <ul> <li>Cemetery and Churchyard</li> <li>Recreation Ground and Six Acres</li> </ul>                                                                                                                                                                |
|                                  | Village Hall                                                                                                                                                                                                                                        |
|                                  | When cuts delayed to allow for seed setting, cost per cut to be adjusted accordingly                                                                                                                                                                |
| Hedge Cutting                    | Twice a year to manageable height out of bird nesting season in the following areas:                                                                                                                                                                |
|                                  | <ul> <li>Bowling Green</li> <li>Cemetery and Churchyard</li> </ul>                                                                                                                                                                                  |
|                                  | <ul> <li>Recreation Ground and Six Acres</li> </ul>                                                                                                                                                                                                 |
|                                  | <ul> <li>Village Hall – Beech hedge and alongside track behind MSC</li> </ul>                                                                                                                                                                       |
| Herbicidal Treatment             | Hard Standing Areas of                                                                                                                                                                                                                              |
|                                  | Cemetery & Churchyard                                                                                                                                                                                                                               |
|                                  | <ul> <li>Recreation Ground and Six Acres</li> <li>Village Hall</li> </ul>                                                                                                                                                                           |
|                                  | Apply child and pet safe herbicide to any hard standing areas including pathways and                                                                                                                                                                |
|                                  | the car park.                                                                                                                                                                                                                                       |
|                                  | A copy of the Herbicide Licence to be sent to the parish council                                                                                                                                                                                    |
|                                  | Pesticides <b>should not be used</b> without specific agreement from Wickhambrook Parish Council on the areas, frequency and pesticide used. Any agreement would be subject to TOP Garden Services belding the relevant particide arraying license. |
| Strimming                        | holding the relevant pesticide spraying licence.<br>The areas should be strimmed within 48 hours of each cut as required to ensure that                                                                                                             |
|                                  | the areas remain tidy.                                                                                                                                                                                                                              |
|                                  | Bowling Green & Tennis Courts – strim around obstacles                                                                                                                                                                                              |
|                                  | <b>Cemetery and Churchyard</b> – strim around trees and graves, blow any grass clippings                                                                                                                                                            |
|                                  | off graves and paths                                                                                                                                                                                                                                |
|                                  | Edges to be tidied<br>Greens and verges - Strim around trees and edges                                                                                                                                                                              |
|                                  | <b>Play areas</b> – strim along fence and around play equipment. Ensure guards are fitted                                                                                                                                                           |
|                                  | to avoid damage to play equipment                                                                                                                                                                                                                   |
|                                  | Recreation Ground and Six Acres – strim                                                                                                                                                                                                             |
|                                  | Around obstacles     The inner and outer hanks of the field ner plane                                                                                                                                                                               |
|                                  | The inner and outer banks of the field per plans     Village Hall – strim around obstacles                                                                                                                                                          |
|                                  |                                                                                                                                                                                                                                                     |
|                                  |                                                                                                                                                                                                                                                     |