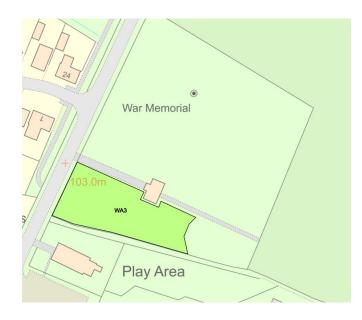

#### WA3 – Wickhambrook Cemetery

WA4 – All Saints Churchyard – PCC do not support this proposal