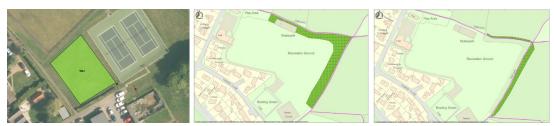

|
|                                  |                                                                                                                                                                                                                                                     |
|                                  |                                                                                                                                                                                                                                                     |

#### Appendix B

#### Suggested Wildlife Areas following responses to consultations

WA1 – Six Acres



#### WA2 – Nunnery Green (hatched)



#### WA3 – Wickhambrook Cemetery



WA4 – All Saints Churchyard – PCC do not support this proposal

#### WA5 – Coltsfoot Green (culvert and to rear of pond)



WA6 – Attleton Green



Hilary Workman Clerk & RFO September 2024

## Wickhambrook **Parish Council**

We're already looking at our Grounds Contract for next year! Did you know that our contract covers the following areas?

- **Attleton Green**
- **Coltsfoot Green**
- Meeting Green (verge & triangle)
- Nunnery Green (part)
- All Saints Churchyard & Wickhambrook Cemetery
- Recreation Ground, Six Acres (incl. inner & outer banks, Tennis Courts and Bowls Club)
- Play areas at Bury Road and Cemetery Road
- Memorial Social Centre Grounds

Costs have risen year on year, and one of the ways we have b