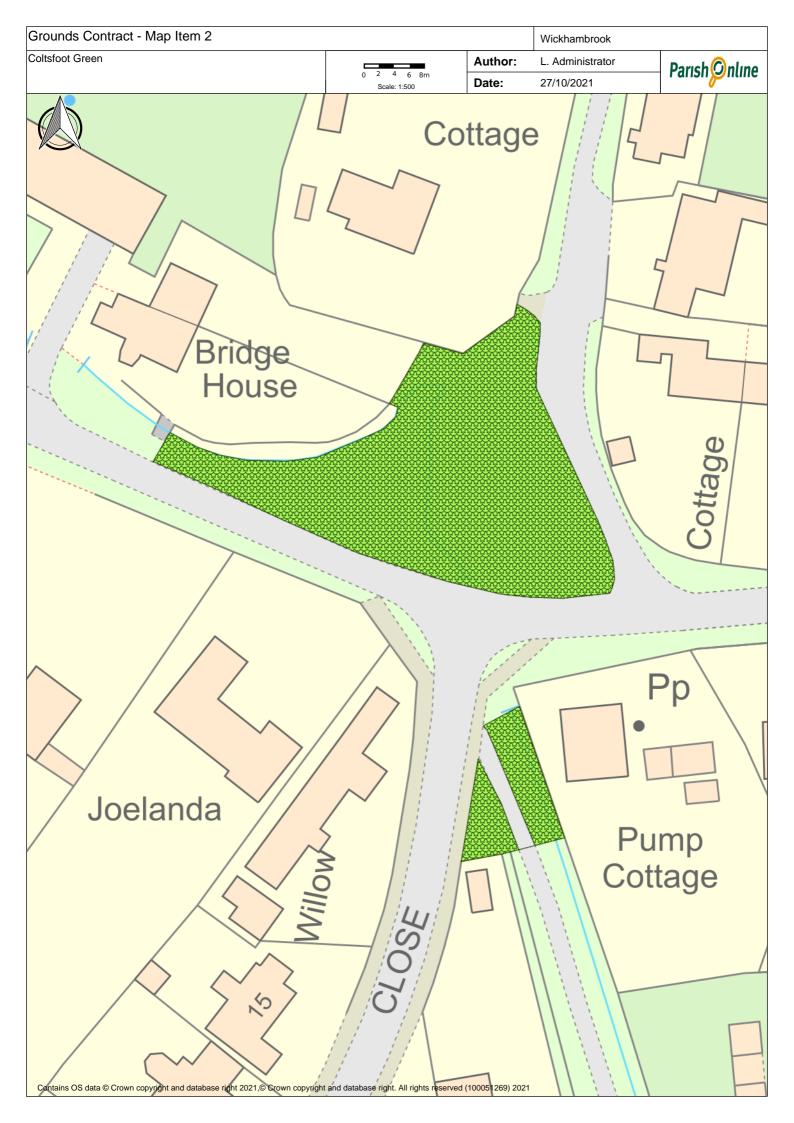

| Map<br>Item | Area                                                                                                                                                                                                             | No.<br>Cuts     | Collect<br>Arisings | Leaf<br>Clearing                        | Notes                       |
|-------------|------------------------------------------------------------------------------------------------------------------------------------------------------------------------------------------------------------------|-----------------|---------------------|-----------------------------------------|-----------------------------|
|             | Greens                                                                                                                                                                                                           |                 |                     |                                         |                             |
| 1           |                                                                                                                                                                                                                  |                 | No                  | rear for wi                             |                             |
|             | Attleton Green                                                                                                                                                                                                   | 18              |                     | colonisatio                             |                             |
| 2           | Coltsfoot Green                                                                                                                                                                                                  | 18              | No                  | Strim down<br>culverts                  |                             |
| 3           | Meeting Green Verge & Triangle                                                                                                                                                                                   | 18              | No                  | Small trian<br>strimmed t<br>visibility | gle must be<br>to ensure    |
| 4           | Nunnery Green Verges                                                                                                                                                                                             | 18              | No                  | Verges une                              | even – take<br>s to obtain  |
|             |                                                                                                                                                                                                                  | 10              |                     | even cut                                |                             |
| 5           | Cemetery & Churchyard                                                                                                                                                                                            | 10              | No                  | Not verges                              | or car park                 |
| 6           | All Saints Churchyard<br>Cemetery and Memorial Garden *                                                                                                                                                          | 18              | NO                  | Yes                                     |                             |
|             | Agree with clerk where areas to be left for seed setting in advance**                                                                                                                                            | 18              |                     | 165                                     |                             |
|             | Play Areas                                                                                                                                                                                                       |                 |                     |                                         |                             |
| 7           | Bury Road Play Area - leaves & debris collected                                                                                                                                                                  | 18              | Yes                 | Yes                                     |                             |
| 8           | Cemetery Road Play Area - leaves & debris collected                                                                                                                                                              | 18              | Yes                 | Yes                                     |                             |
|             | Recreation Ground & Six Acres                                                                                                                                                                                    |                 |                     |                                         |                             |
| 9           | Bowling Green (in and outer banks)<br>*note reduction by two from 2022.23 season                                                                                                                                 | <mark>16</mark> | Yes                 | Yes                                     | Not the<br>bowling<br>green |
| 10          | Grass surrounding Tennis Courts                                                                                                                                                                                  | 18              |                     |                                         | green                       |
| 11          | Inner banks of Recreation Ground and Six Acres                                                                                                                                                                   | 18              |                     |                                         |                             |
| 12          | Recreation Ground and Six Acres                                                                                                                                                                                  | 18              |                     |                                         |                             |
|             | Other                                                                                                                                                                                                            | 10              |                     |                                         |                             |
| 13          | Footpaths per plan - *note reduction by two from 2022.23                                                                                                                                                         | 6               |                     |                                         |                             |
| 14          | Outer banks of Recreation Ground and Six Acres                                                                                                                                                                   | 3               | Strim/brus          | h cut, note                             | steep banks                 |
| 15          | Memorial Social Centre Grounds                                                                                                                                                                                   | 16              | Yes                 |                                         |                             |
| 16          | Hedges – bowling green, along the track next to the<br>Recreation Ground, the beech hedge near the car park<br>(cut one side) and the hedge around the cemetery (cut<br>both sides on road & one side elsewhere) | 2               |                     |                                         |                             |
| 18          | Scrub to rear of hard standing between Bowling Green and Tennis Courts                                                                                                                                           | 2               |                     |                                         |                             |

#### WA5 – Coltsfoot Green (culvert and to rear of pond)

WA6 – Attleton Green

Hilary Workman Clerk & RFO September 2024