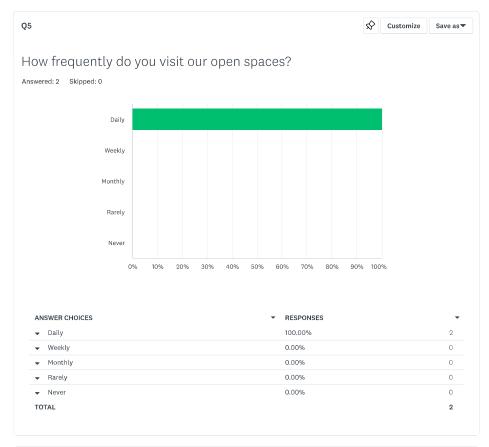

The estates committee, and subsequently the parish council, considered proposed changes to the grounds contract specification in their July meetings (Mins WPC.EC.24.07.11 & WPC.24.07.15 refer), and two consultations have been carried out (one a poster display at Wickhambrook Fete and Flower Show, and latterly in August, a survey on Survey Monkey, the results of which are attached as **Appendix C**).

Comments (although not statistically relevant) supported the inclusion of wildlife areas, which was also identified by a much greater proportion of respondents throughout the surveys undertaken for the preparation of the Neighbourhood plan. A general reduction in the number of cuts was not supported.