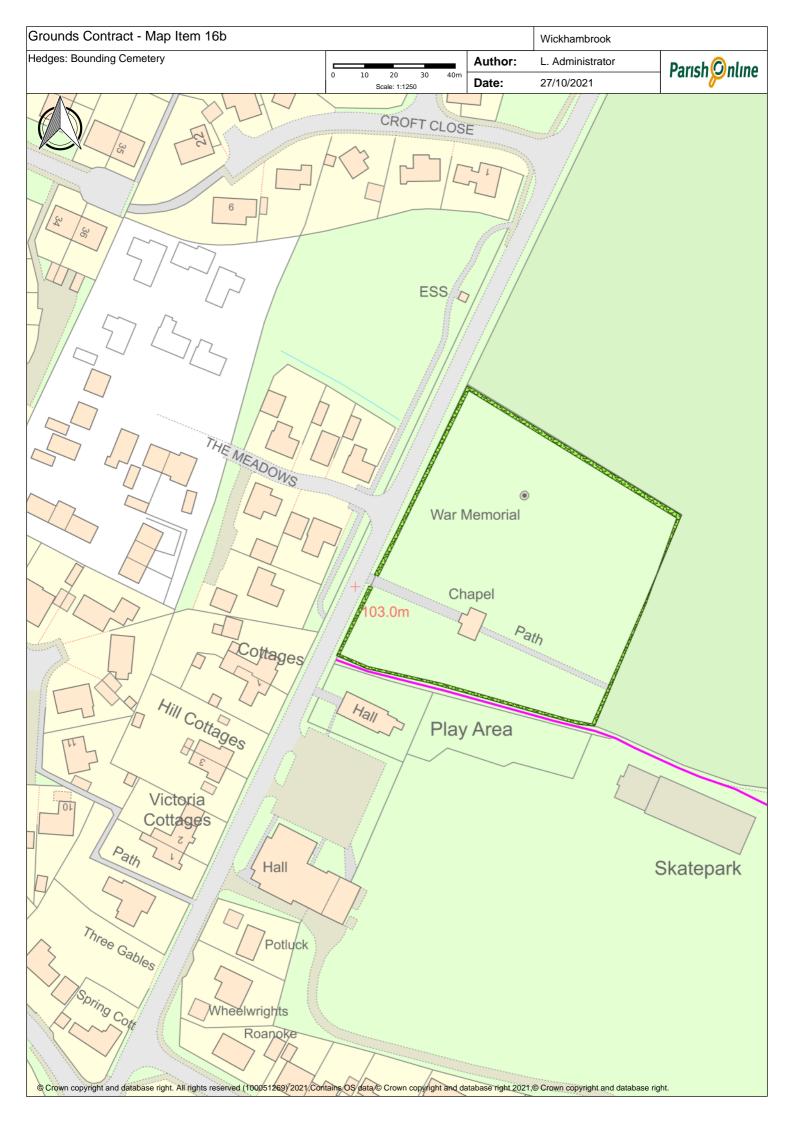

| Map<br>Item | Area                                                                                                                                                                                                             | No.<br>Cuts     | Collect<br>Arisings | Leaf<br>Clearing                        | Notes                       |
|-------------|------------------------------------------------------------------------------------------------------------------------------------------------------------------------------------------------------------------|-----------------|---------------------|-----------------------------------------|-----------------------------|
|             | Greens                                                                                                                                                                                                           |                 |                     |                                         |                             |
| 1           |                                                                                                                                                                                                                  |                 | No                  | rear for wi                             |                             |
|             | Attleton Green                                                                                                                                                                                                   | 18              |                     | colonisatio                             |                             |
| 2           | Coltsfoot Green                                                                                                                                                                                                  | 18              | No                  | Strim down<br>culverts                  |                             |
| 3           | Meeting Green Verge & Triangle                                                                                                                                                                                   | 18              | No                  | Small trian<br>strimmed t<br>visibility | gle must be<br>to ensure    |
| 4           | Nunnery Green Verges                                                                                                                                                                                             | 18              | No                  | Verges une                              | even – take<br>s to obtain  |
|             |                                                                                                                                                                                                                  | 10              |                     | even cut                                |                             |
| 5           | Cemetery & Churchyard                                                                                                                                                                                            | 10              | No                  | Not verges                              | or car park                 |
| 6           | All Saints Churchyard<br>Cemetery and Memorial Garden *                                                                                                                                                          | 18              | NO                  | Yes                                     |                             |
|             | Agree with clerk where areas to be left for seed setting in advance**                                                                                                                                            | 18              |                     | 165                                     |                             |
|             | Play Areas                                                                                                                                                                                                       |                 |                     |                                         |                             |
| 7           | Bury Road Play Area - leaves & debris collected                                                                                                                                                                  | 18              | Yes                 | Yes                                     |                             |
| 8           | Cemetery Road Play Area - leaves & debris collected                                                                                                                                                              | 18              | Yes                 | Yes                                     |                             |
|             | Recreation Ground & Six Acres                                                                                                                                                                                    |                 |                     |                                         |                             |
| 9           | Bowling Green (in and outer banks)<br>*note reduction by two from 2022.23 season                                                                                                                                 | <mark>16</mark> | Yes                 | Yes                                     | Not the<br>bowling<br>green |
| 10          | Grass surrounding Tennis Courts                                                                                                                                                                                  | 18              |                     |                                         | green                       |
| 11          | Inner banks of Recreation Ground and Six Acres                                                                                                                                                                   | 18              |                     |                                         |                             |
| 12          | Recreation Ground and Six Acres                                                                                                                                                                                  | 18              |                     |                                         |                             |
|             | Other                                                                                                                                                                                                            | 10              |                     |                                         |                             |
| 13          | Footpaths per plan - *note reduction by two from 2022.23                                                                                                                                                         | 6               |                     |                                         |                             |
| 14          | Outer banks of Recreation Ground and Six Acres                                                                                                                                                                   | 3               | Strim/brus          | h cut, note                             | steep banks                 |
| 15          | Memorial Social Centre Grounds                                                                                                                                                                                   | 16              | Yes                 |                                         |                             |
| 16          | Hedges – bowling green, along the track next to the<br>Recreation Ground, the beech hedge near the car park<br>(cut one side) and the hedge around the cemetery (cut<br>both sides on road & one side elsewhere) | 2               |                     |                                         |                             |
| 18          | Scrub to rear of hard standing between Bowling Green and Tennis Courts                                                                                                                                           | 2               |                     |                                         |                             |