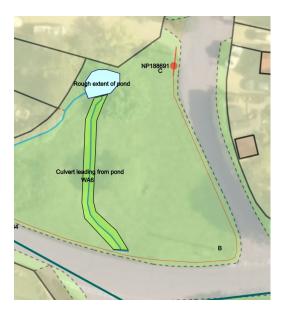

#### WA5 – Coltsfoot Green (culvert and to rear of pond)

WA6 – Attleton Green

Hilary Workman Clerk & RFO September 2024