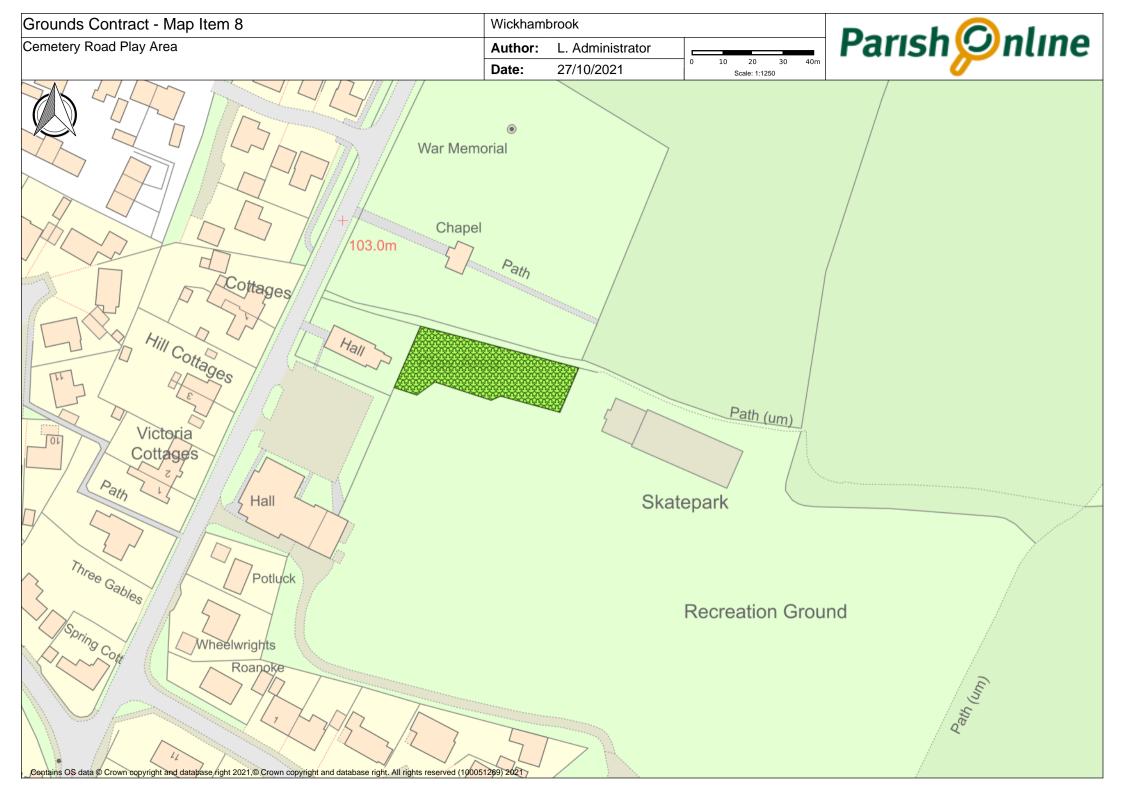

| Map<br>Item | Area                                                                                                                                                                                                             | No.<br>Cuts     | Collect<br>Arisings | Leaf<br>Clearing                        | Notes                       |
|-------------|------------------------------------------------------------------------------------------------------------------------------------------------------------------------------------------------------------------|-----------------|---------------------|-----------------------------------------|-----------------------------|
|             | Greens                                                                                                                                                                                                           |                 |                     |                                         |                             |
| 1           |                                                                                                                                                                                                                  |                 | No                  | rear for wi                             |                             |
|             | Attleton Green                                                                                                                                                                                                   | 18              |                     | colonisatio                             |                             |
| 2           | Coltsfoot Green                                                                                                                                                                                                  | 18              | No                  | Strim down<br>culverts                  |                             |
| 3           | Meeting Green Verge & Triangle                                                                                                                                                                                   | 18              | No                  | Small trian<br>strimmed t<br>visibility | gle must be<br>to ensure    |
| 4           | Nunnery Green Verges                                                                                                                                                                                             | 18              | No                  | Verges une                              | even – take<br>s to obtain  |
|             |                                                                                                                                                                                                                  | 10              |                     | even cut                                |                             |
| 5           | Cemetery & Churchyard                                                                                                                                                                                            | 10              | No                  | Not verges                              | or car park                 |
| 6           | All Saints Churchyard<br>Cemetery and Memorial Garden *                                                                                                                                                          | 18              | NO                  | Yes                                     |                             |
|             | Agree with clerk where areas to be left for seed setting in advance**                                                                                                                                            | 18              |                     | 165                                     |                             |
|             | Play Areas                                                                                                                                                                                                       |                 |                     |                                         |                             |
| 7           | Bury Road Play Area - leaves & debris collected                                                                                                                                                                  | 18              | Yes                 | Yes                                     |                             |
| 8           | Cemetery Road Play Area - leaves & debris collected                                                                                                                                                              | 18              | Yes                 | Yes                                     |                             |
|             | Recreation Ground & Six Acres                                                                                                                                                                                    |                 |                     |                                         |                             |
| 9           | Bowling Green (in and outer banks)<br>*note reduction by two from 2022.23 season                                                                                                                                 | <mark>16</mark> | Yes                 | Yes                                     | Not the<br>bowling<br>green |
| 10          | Grass surrounding Tennis Courts                                                                                                                                                                                  | 18              |                     |                                         | green                       |
| 11          | Inner banks of Recreation Ground and Six Acres                                                                                                                                                                   | 18              |                     |                                         |                             |
| 12          | Recreation Ground and Six Acres                                                                                                                                                                                  | 18              |                     |                                         |                             |
|             | Other                                                                                                                                                                                                            | 10              |                     |                                         |                             |
| 13          | Footpaths per plan - *note reduction by two from 2022.23                                                                                                                                                         | 6               |                     |                                         |                             |
| 14          | Outer banks of Recreation Ground and Six Acres                                                                                                                                                                   | 3               | Strim/brus          | h cut, note                             | steep banks                 |
| 15          | Memorial Social Centre Grounds                                                                                                                                                                                   | 16              | Yes                 |                                         |                             |
| 16          | Hedges – bowling green, along the track next to the<br>Recreation Ground, the beech hedge near the car park<br>(cut one side) and the hedge around the cemetery (cut<br>both sides on road & one side elsewhere) | 2               |                     |                                         |                             |
| 18          | Scrub to rear of hard standing between Bowling Green and Tennis Courts                                                                                                                                           | 2               |                     |                                         |                             |