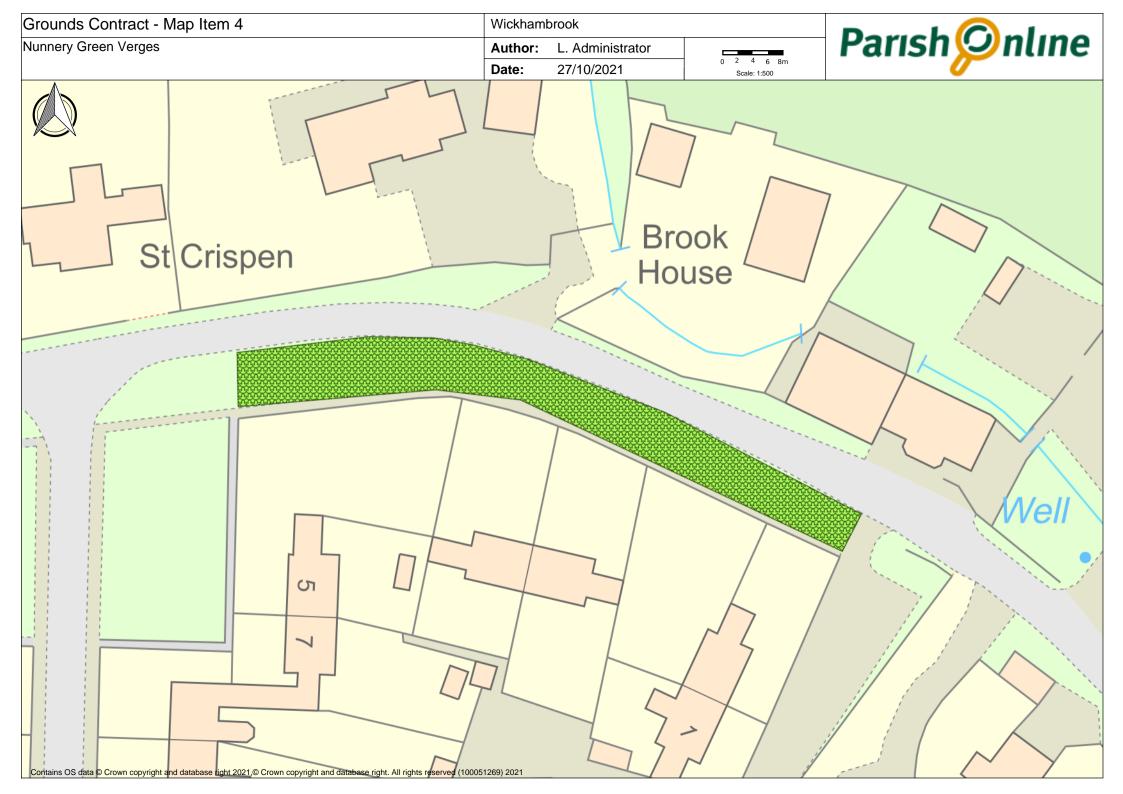

| Map<br>Item | Area                                                                                                                                                                                                             | No.<br>Cuts     | Collect<br>Arisings | Leaf<br>Clearing                        | Notes                       |
|-------------|------------------------------------------------------------------------------------------------------------------------------------------------------------------------------------------------------------------|-----------------|---------------------|-----------------------------------------|-----------------------------|
|             | Greens                                                                                                                                                                                                           |                 |                     |                                         |                             |
| 1           |                                                                                                                                                                                                                  |                 | No                  | rear for wi                             |                             |
|             | Attleton Green                                                                                                                                                                                                   | 18              |                     | colonisatio                             |                             |
| 2           | Coltsfoot Green                                                                                                                                                                                                  | 18              | No                  | Strim down<br>culverts                  |                             |
| 3           | Meeting Green Verge & Triangle                                                                                                                                                                                   | 18              | No                  | Small trian<br>strimmed t<br>visibility | gle must be<br>to ensure    |
| 4           | Nunnery Green Verges                                                                                                                                                                                             | 18              | No                  | Verges une                              | even – take<br>s to obtain  |
|             |                                                                                                                                                                                                                  | 10              |                     | even cut                                |                             |
| 5           | Cemetery & Churchyard                                                                                                                                                                                            | 10              | No                  | Not verges                              | or car park                 |
| 6           | All Saints Churchyard<br>Cemetery and Memorial Garden *                                                                                                                                                          | 18              | NO                  | Yes                                     |                             |
|             | Agree with clerk where areas to be left for seed setting in advance**                                                                                                                                            | 18              |                     | 165                                     |                             |
|             | Play Areas                                                                                                                                                                                                       |                 |                     |                                         |                             |
| 7           | Bury Road Play Area - leaves & debris collected                                                                                                                                                                  | 18              | Yes                 | Yes                                     |                             |
| 8           | Cemetery Road Play Area - leaves & debris collected                                                                                                                                                              | 18              | Yes                 | Yes                                     |                             |
|             | Recreation Ground & Six Acres                                                                                                                                                                                    |                 |                     |                                         |                             |
| 9           | Bowling Green (in and outer banks)<br>*note reduction by two from 2022.23 season                                                                                                                                 | <mark>16</mark> | Yes                 | Yes                                     | Not the<br>bowling<br>green |
| 10          | Grass surrounding Tennis Courts                                                                                                                                                                                  | 18              |                     |                                         | green                       |
| 11          | Inner banks of Recreation Ground and Six Acres                                                                                                                                                                   | 18              |                     |                                         |                             |
| 12          | Recreation Ground and Six Acres                                                                                                                                                                                  | 18              |                     |                                         |                             |
|             | Other                                                                                                                                                                                                            | 10              |                     |                                         |                             |
| 13          | Footpaths per plan - *note reduction by two from 2022.23                                                                                                                                                         | 6               |                     |                                         |                             |
| 14          | Outer banks of Recreation Ground and Six Acres                                                                                                                                                                   | 3               | Strim/brus          | h cut, note                             | steep banks                 |
| 15          | Memorial Social Centre Grounds                                                                                                                                                                                   | 16              | Yes                 |                                         |                             |
| 16          | Hedges – bowling green, along the track next to the<br>Recreation Ground, the beech hedge near the car park<br>(cut one side) and the hedge around the cemetery (cut<br>both sides on road & one side elsewhere) | 2               |                     |                                         |                             |
| 18          | Scrub to rear of hard standing between Bowling Green and Tennis Courts                                                                                                                                           | 2               |                     |                                         |                             |

#### WA2 – Nunnery Green (hatched)

### 2. Nunnery Green