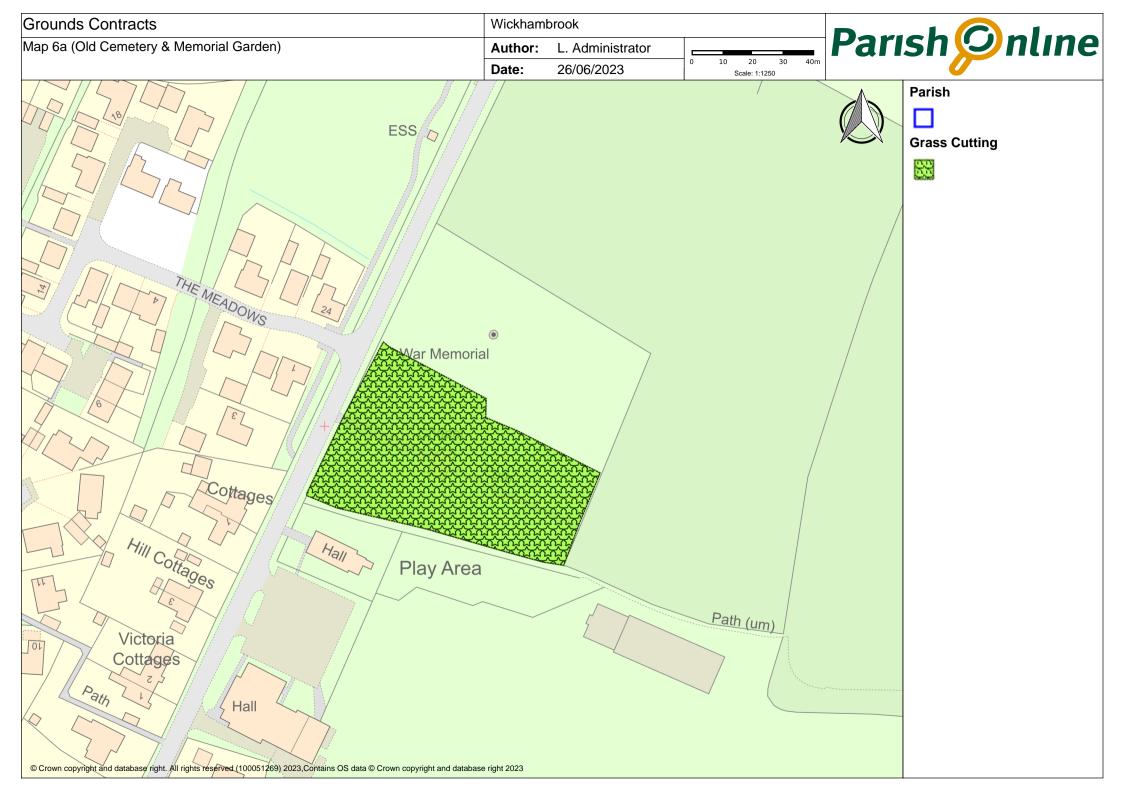

| Map<br>Item | Area                                                                                                                                                                                                             | No.<br>Cuts     | Collect<br>Arisings | Leaf<br>Clearing                        | Notes                       |
|-------------|------------------------------------------------------------------------------------------------------------------------------------------------------------------------------------------------------------------|-----------------|---------------------|-----------------------------------------|-----------------------------|
|             | Greens                                                                                                                                                                                                           |                 |                     |                                         |                             |
| 1           |                                                                                                                                                                                                                  |                 | No                  | rear for wi                             |                             |
|             | Attleton Green                                                                                                                                                                                                   | 18              |                     | colonisatio                             |                             |
| 2           | Coltsfoot Green                                                                                                                                                                                                  | 18              | No                  | Strim down<br>culverts                  |                             |
| 3           | Meeting Green Verge & Triangle                                                                                                                                                                                   | 18              | No                  | Small trian<br>strimmed t<br>visibility | gle must be<br>to ensure    |
| 4           | Nunnery Green Verges                                                                                                                                                                                             | 18              | No                  | Verges une                              | even – take<br>s to obtain  |
|             |                                                                                                                                                                                                                  | 10              |                     | even cut                                |                             |
| 5           | Cemetery & Churchyard                                                                                                                                                                                            | 10              | No                  | Not verges                              | or car park                 |
| 6           | All Saints Churchyard<br>Cemetery and Memorial Garden *                                                                                                                                                          | 18              | NO                  | Yes                                     |                             |
|             | Agree with clerk where areas to be left for seed setting in advance**                                                                                                                                            | 18              |                     | 165                                     |                             |
|             | Play Areas                                                                                                                                                                                                       |                 |                     |                                         |                             |
| 7           | Bury Road Play Area - leaves & debris collected                                                                                                                                                                  | 18              | Yes                 | Yes                                     |                             |
| 8           | Cemetery Road Play Area - leaves & debris collected                                                                                                                                                              | 18              | Yes                 | Yes                                     |                             |
|             | Recreation Ground & Six Acres                                                                                                                                                                                    |                 |                     |                                         |                             |
| 9           | Bowling Green (in and outer banks)<br>*note reduction by two from 2022.23 season                                                                                                                                 | <mark>16</mark> | Yes                 | Yes                                     | Not the<br>bowling<br>green |
| 10          | Grass surrounding Tennis Courts                                                                                                                                                                                  | 18              |                     |                                         | green                       |
| 11          | Inner banks of Recreation Ground and Six Acres                                                                                                                                                                   | 18              |                     |                                         |                             |
| 12          | Recreation Ground and Six Acres                                                                                                                                                                                  | 18              |                     |                                         |                             |
|             | Other                                                                                                                                                                                                            | 10              |                     |                                         |                             |
| 13          | Footpaths per plan - *note reduction by two from 2022.23                                                                                                                                                         | 6               |                     |                                         |                             |
| 14          | Outer banks of Recreation Ground and Six Acres                                                                                                                                                                   | 3               | Strim/brus          | h cut, note                             | steep banks                 |
| 15          | Memorial Social Centre Grounds                                                                                                                                                                                   | 16              | Yes                 |                                         |                             |
| 16          | Hedges – bowling green, along the track next to the<br>Recreation Ground, the beech hedge near the car park<br>(cut one side) and the hedge around the cemetery (cut<br>both sides on road & one side elsewhere) | 2               |                     |                                         |                             |
| 18          | Scrub to rear of hard standing between Bowling Green and Tennis Courts                                                                                                                                           | 2               |                     |                                         |                             |

#### Appendix E