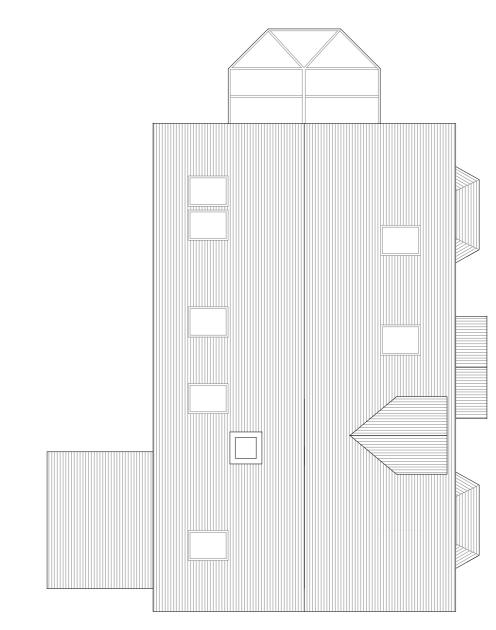

Proposed Ground Floor Plan 1:100 @ A2

Proposed First Floor Plan 1:100 @ A2

Proposed East (Front) Elevation 1:100 @ A2

Proposed West (Rear) Elevation 1:100 @ A2

Proposed South (Side) Elevation 1:100 @ A2

Proposed Roof Plan 1:100 @ A2

# Proposed North (Side) Elevation 1:100 @ A2

| C<br>L             |                                   | 2                                                                  | 3                        | 4           | 5                        |  |  |  |
|--------------------|-----------------------------------|--------------------------------------------------------------------|--------------------------|-------------|--------------------------|--|--|--|
|                    |                                   | Metres (                                                           | 1:100)                   |             |                          |  |  |  |
|                    |                                   |                                                                    |                          |             |                          |  |  |  |
|                    | 477                               |                                                                    |                          |             |                          |  |  |  |
| GIA                | .: 177sqm                         |                                                                    |                          |             |                          |  |  |  |
| <u>Mat</u><br>Faca | erials                            | White Per                                                          | der with                 | red brick i | iostand                  |  |  |  |
| Roo                |                                   | White Render with red brick upstand<br>Interlocking concrete tiles |                          |             |                          |  |  |  |
|                    |                                   |                                                                    | White double glazed uPVC |             |                          |  |  |  |
| Doo<br>Gut         |                                   | Natural fin<br>Black uVP                                           |                          | ber         |                          |  |  |  |
|                    |                                   | White uVF                                                          |                          |             |                          |  |  |  |
|                    |                                   |                                                                    |                          |             |                          |  |  |  |
|                    |                                   |                                                                    |                          |             |                          |  |  |  |
|                    |                                   |                                                                    |                          |             |                          |  |  |  |
|                    |                                   |                                                                    |                          |             |                          |  |  |  |
|                    |                                   |                                                                    |                          |             |                          |  |  |  |
|                    |                                   |                                                                    |                          |             |                          |  |  |  |
|                    |                                   |                                                                    |                          |             |                          |  |  |  |
|                    |                                   |                                                                    |                          |             |                          |  |  |  |
|                    |                                   |                                                                    |                          |             |                          |  |  |  |
|                    |                                   |                                                                    |                          |             |                          |  |  |  |
|                    |                                   |                                                                    |                          |             |                          |  |  |  |
|                    |                                   |                                                                    |                          |             |                          |  |  |  |
|                    |                                   |                                                                    |                          |             |                          |  |  |  |
|                    |                                   |                                                                    |                          |             |                          |  |  |  |
|                    |                                   |                                                                    |                          |             |                          |  |  |  |
|                    |                                   |                                                                    |                          |             |                          |  |  |  |
|                    |                                   |                                                                    |                          |             |                          |  |  |  |
|                    |                                   |                                                                    |                          |             |                          |  |  |  |
|                    |                                   |                                                                    |                          |             |                          |  |  |  |
|                    |                                   |                                                                    |                          |             |                          |  |  |  |
|                    |                                   |                                                                    |                          |             |                          |  |  |  |
|                    |                                   |                                                                    |                          |             |                          |  |  |  |
|                    |                                   |                                                                    |                          |             |                          |  |  |  |
|                    |                                   |                                                                    |                          |             |                          |  |  |  |
|                    |                                   |                                                                    |                          |             |                          |  |  |  |
|                    |                                   |                                                                    |                          |             |                          |  |  |  |
|                    |                                   |                                                                    |                          |             |                          |  |  |  |
|                    |                                   |                                                                    |                          |             |                          |  |  |  |
|                    |                                   |                                                                    |                          |             |                          |  |  |  |
|                    |                                   |                                                                    |                          |             |                          |  |  |  |
|                    |                                   |                                                                    |                          |             |                          |  |  |  |
|                    | AMENDMEN<br>CLIENT NAM<br>Reason: | TS TO PLANS,<br>IE UPDATED                                         | /ELEVATIO                | 14          | .05.202<br>02.202<br>te: |  |  |  |

WICKHAMBROOK, NEW MARKET, CB8 8XT Title:

PROPOSED PLANS AND ELEVATIONS

Drawing No: Rev: Scale: Date: DHA/19002/04A B 1:100 FEB 2023

No reproduction by any method of any part of this document is permitted without the consent of the copyright holders. Produced for Town and Country planning purposes only. © Crown Copyright 2022. All rights reserved. Licence Number: 100031961 CAD Reference: DHA\_19002\_BUNT\_AB04 A2