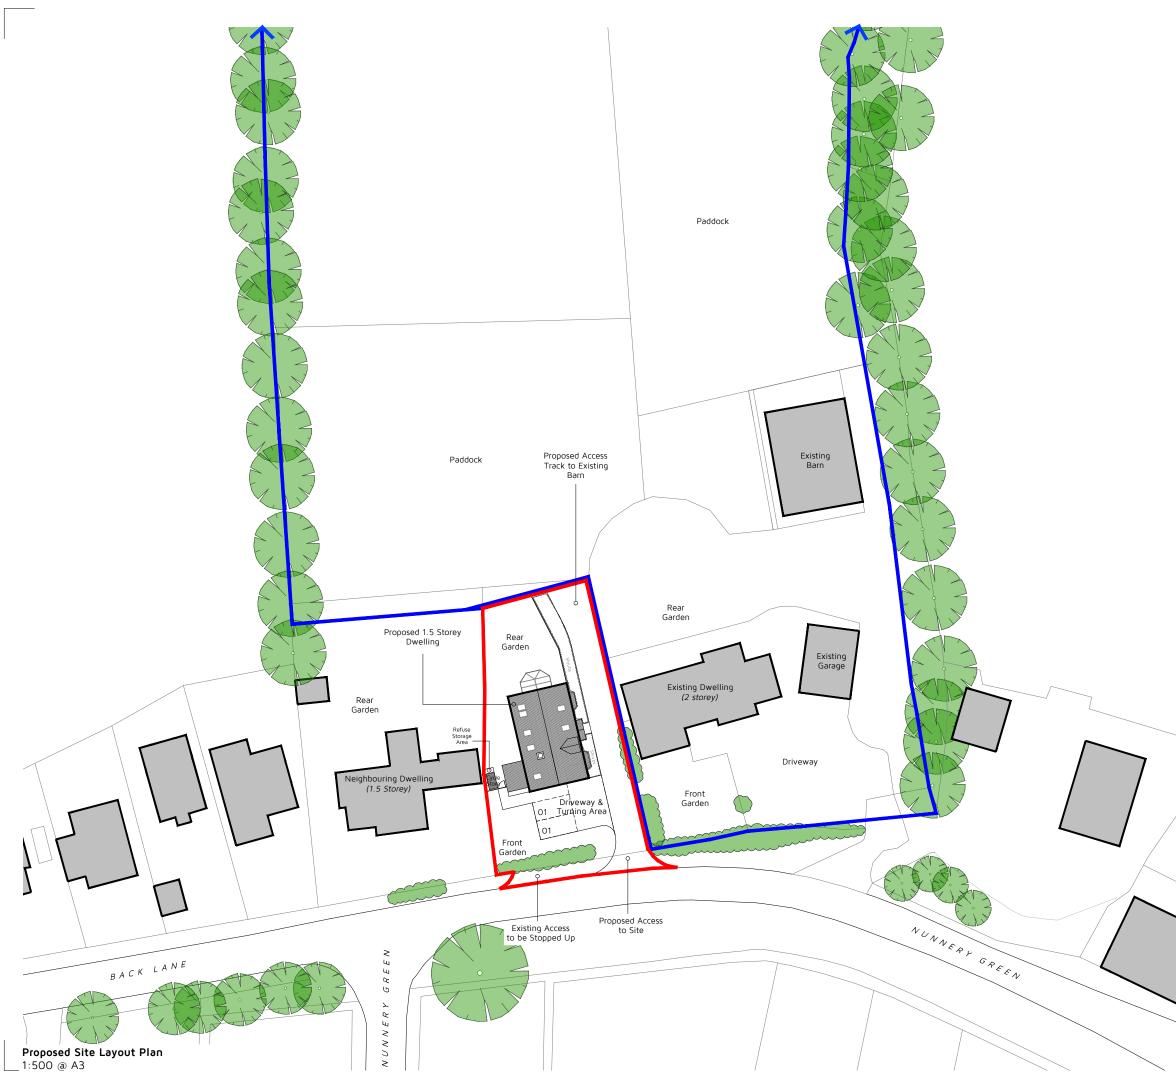

0 5 10 15 20 25 huduul Metres (1:500)  $\langle | \rangle$ Site Area: 0.06 Ha Ν Application Boundary Applicant Ownership Approximate Location of Existing Trees Approximate Location of Existing Hedge/Shrubs AMENDMENTS TO ROOF PLAN/LAYOUT 25.05.2023 AMENDMENTS TO BUILDING POSTION, ACCESS, RED AND BLUE LINE CLIENT NAME UPDATED AND 20.04.2023 REFUSE STORAGE AREA ADDED Reason: 14.02.2023 Date: A Rev: Client: MR G MORGAN Project: BUNTER'S GAIT, NUNNERY GREEN, WICKHAMBROOK, NEW MARKET, CB8 8XT Title: PROPOSED SITE LAYOUT PLAN Scale: Date: Drawing No: Rev: DHA/19002/03A C 1:500 FEB 2023 O Eclipse House, Eclipse Park. Sittingbourne Road Maidstone, Kent. ME14 3EN t: 01622 776226 e: info@dhaplanning.co.uk f: 01622 776227 w: www.dhaplanning.co.uk No reproduction by any method of any part of this document is permitted without the consent of the copyright holders. Produced for Town and Country planning purposes only. © Crown Copyright 2022. All rights reserved. Licence Number: 100031961 CAD Reference: DHA\_19002\_BUNT\_AB04 A3