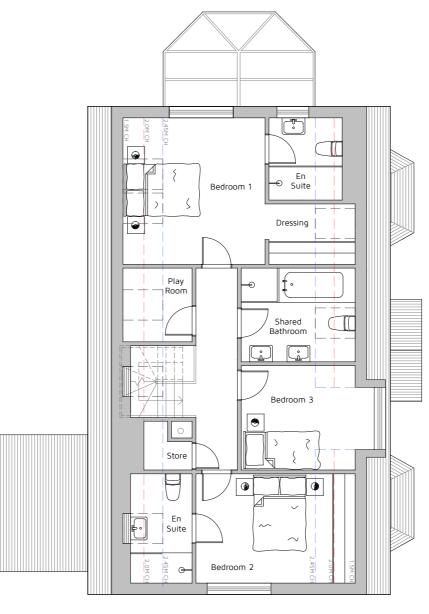

Proposed Ground Floor Plan 1:100 @ A2

Proposed First Floor Plan 1:100 @ A2

Proposed East (Front) Elevation 1:100 @ A2

Proposed West (Rear) Elevation 1:100 @ A2

Proposed South (Side) Elevation 1:100 @ A2

Proposed Roof Plan 1:100 @ A2

# Proposed North (Side) Elevation 1:100 @ A2

| C<br>L             |                                   | 2                                                                  | 3                        | 4           | 5                        |  |  |  |
|--------------------|-----------------------------------|--------------------------------------------------------------------|--------------------------|-------------|--------------------------|--|--|--|
|                    |                                   | Metres (                                                           | 1:100)                   |             |                          |  |  |  |
|                    |                                   |                                                                    |                          |             |                          |  |  |  |
|                    | 477                               |                                                                    |                          |             |                          |  |  |  |
| GIA                | .: 177sqm                         |                                                                    |                          |             |                          |  |  |  |
| <u>Mat</u><br>Faca | erials                            | White Per                                                          | der with                 | red brick i | iostand                  |  |  |  |
| Roo                |                                   | White Render with red brick upstand<br>Interlocking concrete tiles |                          |             |                          |  |  |  |
|                    |                                   |                                                                    | White double glazed uPVC |             |                          |  |  |  |
| Doo<br>Gut         |                                   | Natural fin<br>Black uVP                                           |                          | ber         |                          |  |  |  |
|                    |                                   | White uVF                                                          |                          |             |                          |  |  |  |
|                    |                                   |                                                                    |                          |             |                          |  |  |  |
|                    |                                   |                                                                    |                          |             |                          |  |  |  |
|                    |                                   |                                                                    |                          |             |                          |  |  |  |
|                    |                                   |                                                                    |                          |             |                          |  |  |  |
|                    |                                   |                                                                    |                          |             |                          |  |  |  |
|                    |                                   |                                                                    |                          |             |                          |  |  |  |
|                    |                                   |                                                                    |                          |             |                          |  |  |  |
|                    |                                   |                                                                    |                          |             |                          |  |  |  |
|                    |                                   |                                                                    |                          |             |                          |  |  |  |
|                    |                                   |                                                                    |                          |             |                          |  |  |  |
|                    |                                   |                                                                    |                          |             |                          |  |  |  |
|                    |                                   |                                                                    |                          |             |                          |  |  |  |
|                    |                                   |                                                                    |                          |             |                          |  |  |  |
|                    |                                   |                                                                    |                          |             |                          |  |  |  |
|                    |                                   |                                                                    |                          |             |                          |  |  |  |
|                    |                                   |                                                                    |                          |             |                          |  |  |  |
|                    |                                   |                                                                    |                          |             |                          |  |  |  |
|                    |                                   |                                                                    |                          |             |                          |  |  |  |
|                    |                                   |                                                                    |                          |             |                          |  |  |  |
|                    |                                   |                                                                    |                          |             |                          |  |  |  |
|                    |                                   |                                                                    |                          |             |                          |  |  |  |
|                    |                                   |                                                                    |                          |             |                          |  |  |  |
|                    |                                   |                                                                    |                          |             |                          |  |  |  |
|                    |                                   |                                                                    |                          |             |                          |  |  |  |
|                    |                                   |                                                                    |                          |             |                          |  |  |  |
|                    |                                   |                                                                    |                          |             |                          |  |  |  |
|                    |                                   |                                                                    |                          |             |                          |  |  |  |
|                    |                                   |                                                                    |                          |             |                          |  |  |  |
|                    |                                   |                                                                    |                          |             |                          |  |  |  |
|                    |                                   |                                                                    |                          |             |                          |  |  |  |
|                    |                                   |                                                                    |                          |             |                          |  |  |  |
|                    | AMENDMEN<br>CLIENT NAM<br>Reason: | TS TO PLANS,<br>IE UPDATED                                         | /ELEVATIO                | 14          | .05.202<br>02.202<br>te: |  |  |  |

WICKHAMBROOK, NEW MARKET, CB8 8XT Title:

PROPOSED PLANS AND ELEVATIONS

Drawing No: Rev: Scale: Date: DHA/19002/04A B 1:100 FEB 2023

No reproduction by any method of any part of this document is permitted without the consent of the copyright holders. Produced for Town and Country planning purposes only. © Crown Copyright 2022. All rights reserved. Licence Number: 100031961 CAD Reference: DHA\_19002\_BUNT\_AB04 A2