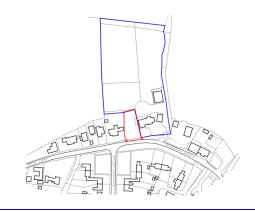

### Application Summary – West Suffolk Council

Application No:DC/23/0194/FULAddress:Land Adjacent To Bunters Gait Nunnery Green Wickhambrook SuffolkProposal:Planning application - one dwelling

This is a re-consultation of an application from DHA Planning made on behalf of George Morgan for full planning consent at land adjacent to Bunters Gait, Nunnery Green, Wickhambrook.

DC/23/0194/FUL | Planning application - one dwelling | Land Adjacent To Bunters Gait Nunnery Green Wickhambrook Suffolk

The planning agent references an previous planning application (<u>DC/19/0961/FUL</u> to which the parish council responded, neither objecting nor supporting the application. This application was approved on 16 July 2019 (development to be begun not later than 3 years from the date of the permission).