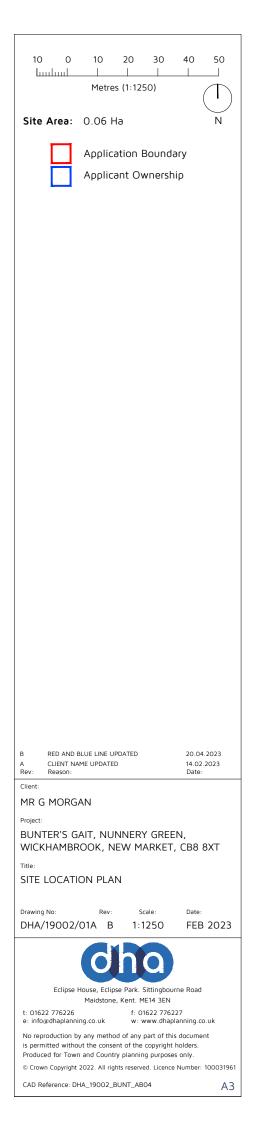

#### Action:

The Parish Council is asked to consider the application above.

0 5 10 15 20 25 huntunt 1 Metres (1:500)  $\langle | \rangle$ Site Area: 0.06 Ha Ν Application Boundary Applicant Ownership Approximate Location of Existing Trees Approximate Location of Existing Hedge/Shrubs в AMENDMENTS TO ACCESS, RED AND BLUE LINE 20.04.2023 CLIENT NAME UPDATED Reason: 14.02.2023 Date: A Rev: Client: MR G MORGAN Project: BUNTER'S GAIT, NUNNERY GREEN, WICKHAMBROOK, NEW MARKET, CB8 8XT Title: EXISTING SITE LAYOUT PLAN Scale: Date: Drawing No: Rev: DHA/19002/02A B 1:500 FEB 2023 O Eclipse House, Eclipse Park. Sittingbourne Road Maidstone, Kent. ME14 3EN t: 01622 776226 e: info@dhaplanning.co.uk f: 01622 776227 w: www.dhaplanning.co.uk No reproduction by any method of any part of this document is permitted without the consent of the copyright holders. Produced for Town and Country planning purposes only. © Crown Copyright 2022. All rights reserved. Licence Number: 100031961 CAD Reference: DHA\_19002\_BUNT\_AB04 A3