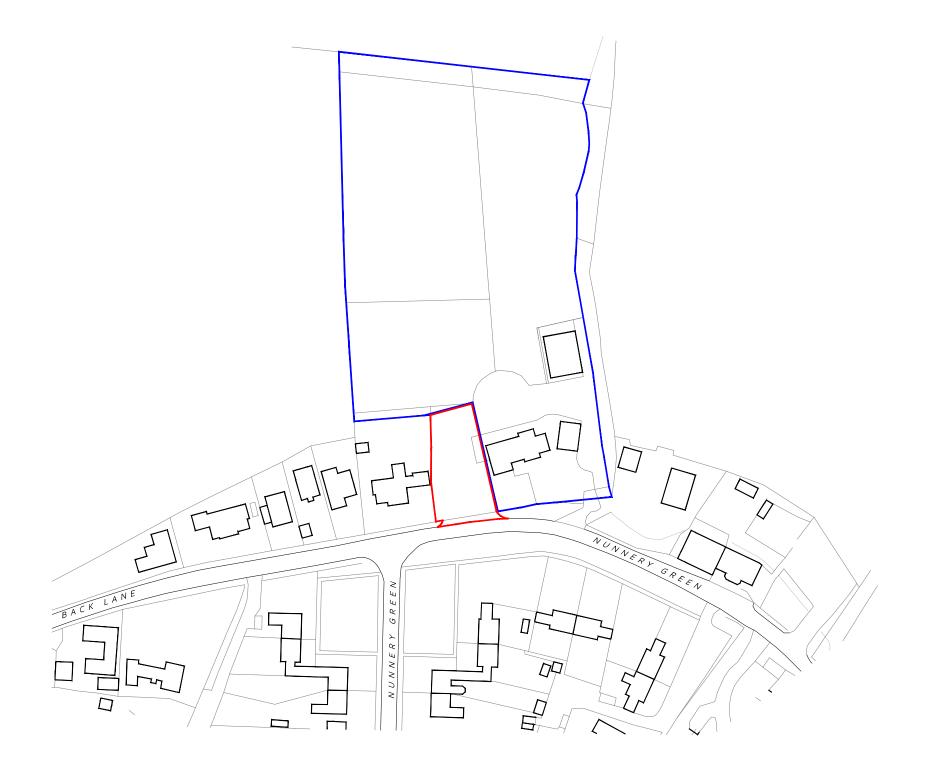

### Application Summary – West Suffolk Council

Application No:DC/23/0194/FULAddress:Land Adjacent To Bunters Gait Nunnery Green Wickhambrook SuffolkProposal:Planning application - one dwelling

This is a re-consultation of an application from DHA Planning made on behalf of George Morgan for full planning consent at land adjacent to Bunters Gait, Nunnery Green, Wickhambrook.

DC/23/0194/FUL | Planning application - one dwelling | Land Adjacent To Bunters Gait Nunnery Green Wickhambrook Suffolk

The planning agent references an previous planning application (<u>DC/19/0961/FUL</u> to which the parish council responded, neither objecting nor supporting the application. This application was approved on 16 July 2019 (development to be begun not later than 3 years from the date of the permission).