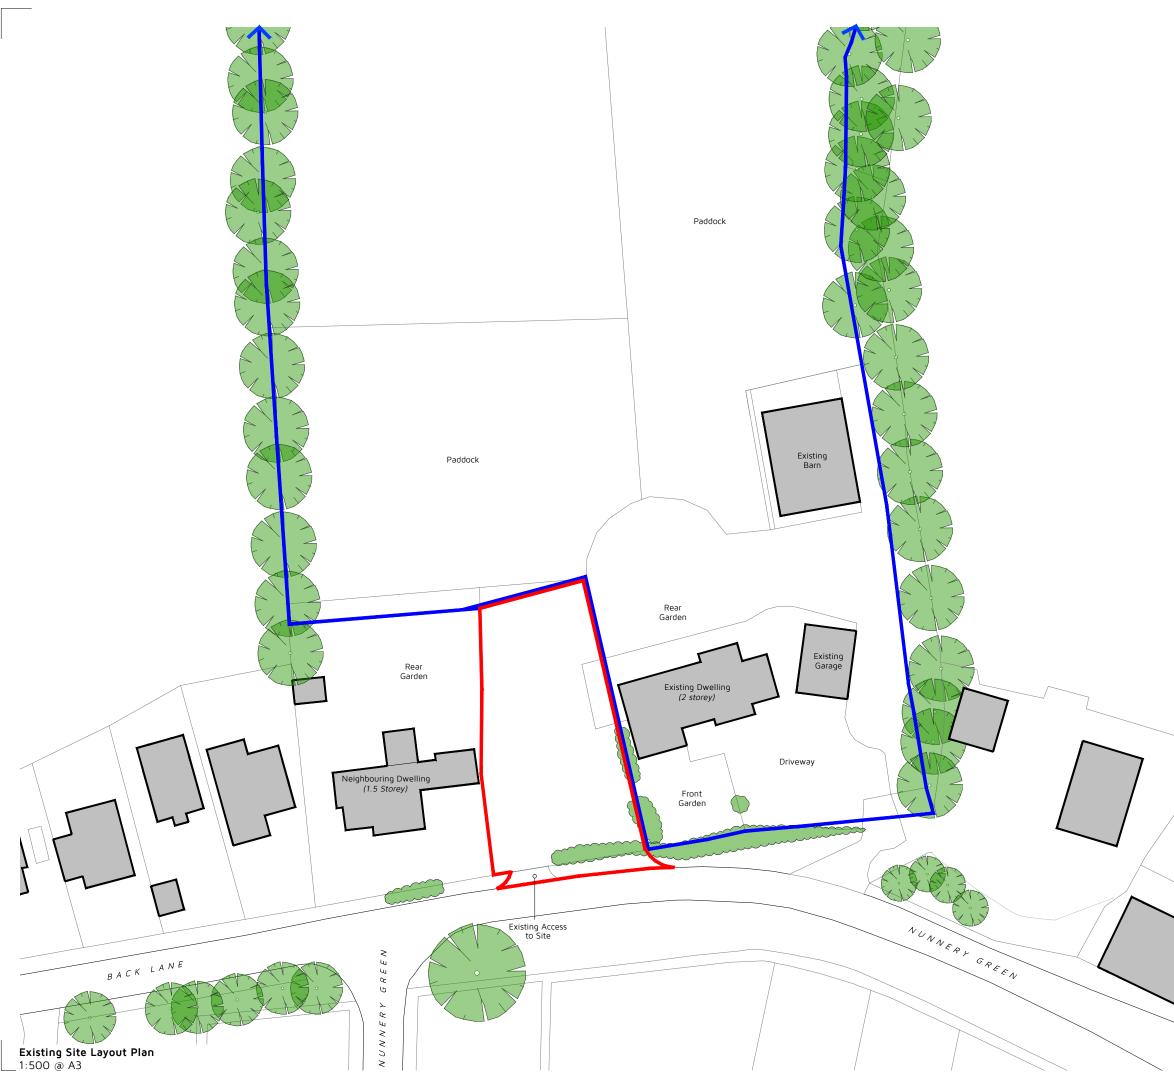

#### Action:

The Parish Council is asked to consider the application above.

0 5 10 15 20 25 huntunt 1 Metres (1:500)  $\langle | \rangle$ Site Area: 0.06 Ha Ν Application Boundary Applicant Ownership Approximate Location of Existing Trees Approximate Location of Existing Hedge/Shrubs в AMENDMENTS TO ACCESS, RED AND BLUE LINE 20.04.2023 CLIENT NAME UPDATED Reason: 14.02.2023 Date: A Rev: Client: MR G MORGAN Project: BUNTER'S GAIT, NUNNERY GREEN, WICKHAMBROOK, NEW MARKET, CB8 8XT Title: EXISTING SITE LAYOUT PLAN Scale: Date: Drawing No: Rev: DHA/19002/02A B 1:500 FEB 2023 O Eclipse House, Eclipse Park. Sittingbourne Road Maidstone, Kent. ME14 3EN t: 01622 776226 e: info@dhaplanning.co.uk f: 01622 776227 w: www.dhaplanning.co.uk No reproduction by any method of any part of this document is permitted without the consent of the copyright holders. Produced for Town and Country planning purposes only. © Crown Copyright 2022. All rights reserved. Licence Number: 100031961 CAD Reference: DHA\_19002\_BUNT\_AB04 A3