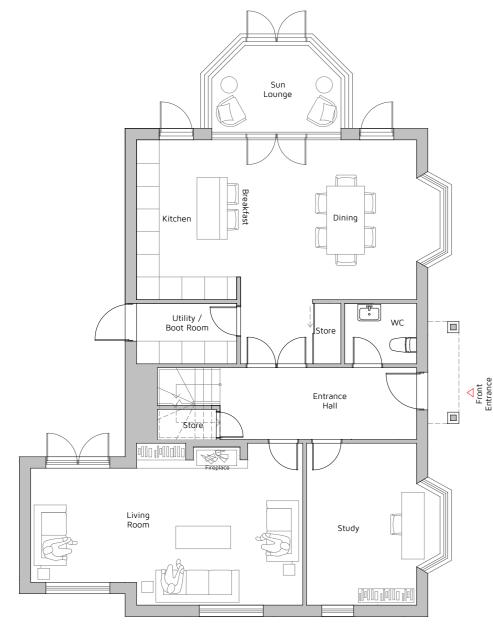

Proposed Ground Floor Plan 1:100 @ A2

Proposed First Floor Plan 1:100 @ A2

Proposed East (Front) Elevation 1:100 @ A2

Proposed West (Rear) Elevation 1:100 @ A2

Proposed South (Side) Elevation 1:100 @ A2

Proposed Roof Plan 1:100 @ A2